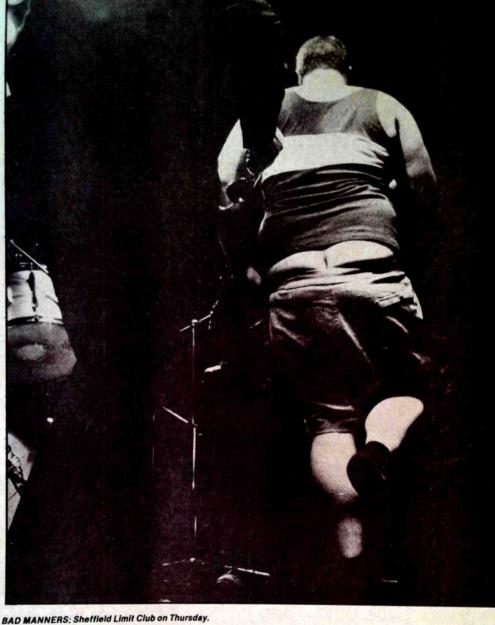

a small fortune. THIS WEEK'S dreadful story of the year is like an outtake from Caligula. Bad Manners were playing up in Inverness and someone threw a reindeer's head on stage. Winston, their singer, naturally thought it was a plastic display model and gave it a kick offstage onto a bouncer, who got a dreadful shock as blood and entrails cascaded down his face. The question is, where did the punter who threw where did the punter who threw where did the punter who threw it onstage in the first place get if from? What poor little reindeer did he attack? Apparently it was some kind of protest against the local council.