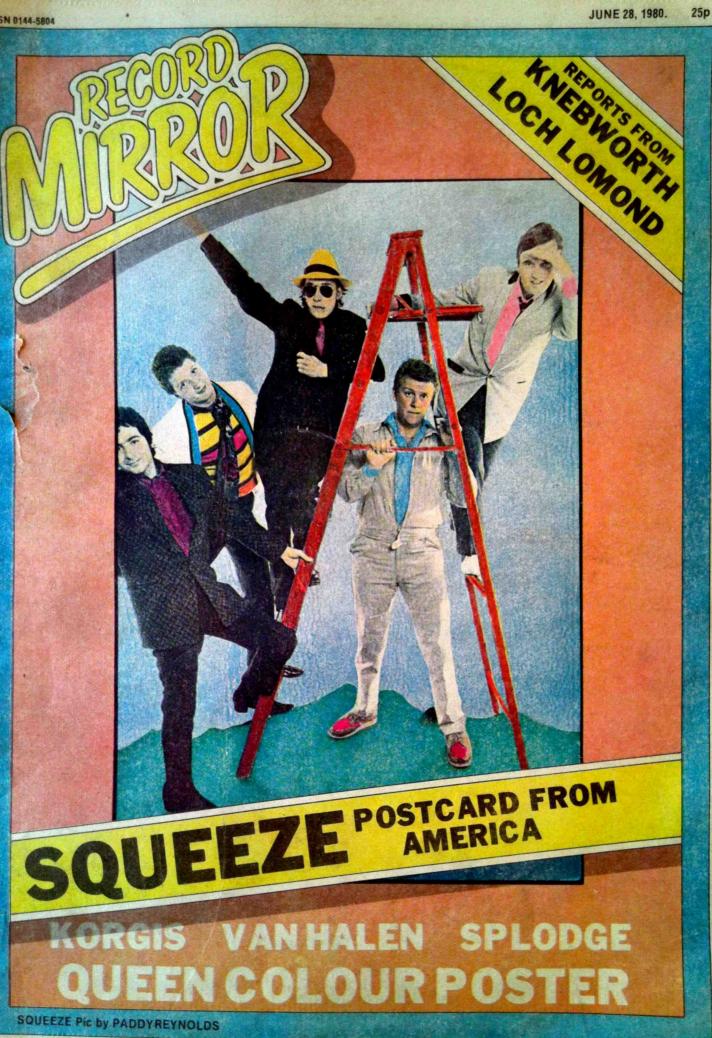

> THE TOURISTS staggered back to their hotel after Loch Lomond only to find that the roof was being raised by a flamboyant local wedding riamboyant local wedding, complete with glass throwing contests and Highland flinging. A local band with the unfortunate name Quince was playing — anyway they asked Annie Lennox to get up and sing with them and then the rest of the band had an invigorating jam with the local hipsters.