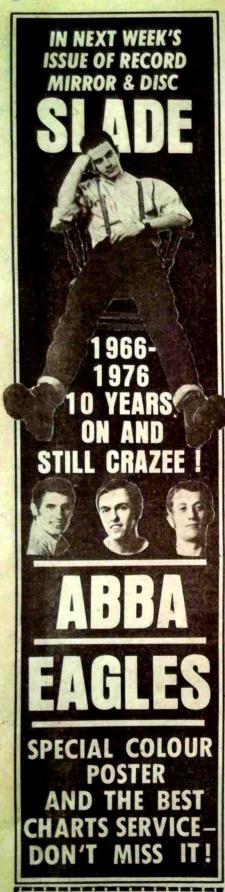

| and the state of the |          |



WRITTEN on a Monday morning, recorded that night, mastered the next day, pressed and in the shops by pressed and in the shops by Friday — that's how quickly Edgar Bacon ("My friends call me Egg 'n' Bacon") went about making his tribute to his old pal, world boxing champion John H. Stracey.

The pair grew up together in London's East End and have strong family ties. A well - known local pub singer Edgar decided to cut the record to encourage John H.

in his successful defence of the world welterweight title against America's Hedgemon Lewis at Wembley Stadium last Saturday.

#### Happy

"We sold 6,000 on advance orders alone and we've had amazing publicity in the sporting columns of the national newspapers and on TV sports' programmes," quoth a happy Edgar but it seems unlikely that his pa