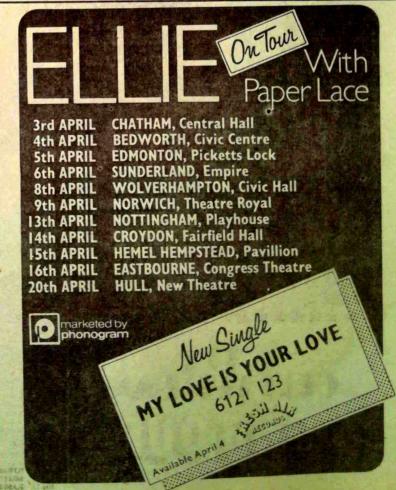

ived was, well fantas-

Hmm, they sure are very dedicated to Barry because he recently married his fan club secretary and instead of these little jezabets getting bitchy and wanting to tear the bride's

eyes out, they sent Lyn congratulatory mes-

sages.
"We thought it would create problems so we waited until we found another fan club sccretary before telling anybody. Like, these kids

### by Jan Iles

were writing to Lyn and confiding in her so we thought it would be a bit nasty if we told them we

planned to marry. What I did was to sack Lyn so I could marry her, and then I got somebody else to run

the fan cub. The fans were really nice about it — they even wished us luck and everything — I w a s p r e t t y chuffed.'' . And you're seriously thinking of throwing it all away, eh Barry?



# BEEB PLAY

THE BEEB's concerted effort to clean-up the "Aunty" image got a dramatic shot in the arm on Tuesday with an hilarious collection of April Fool's Day spoots.
Radios One and Two opened up the day with the voice of a cleaner talking over the Radio Two jingle. In Tune

Malcolm's

mail-out

With You. The lady in question said: "Morning all. Our amouncer hasn't turned up so my brothers have elected me to rope in the Wandsworth and Central section of the BBC..." It was, of course, a tape made by presenter Simon Bates and set the mood for the rest of the morning.

Noel Edmunds caused the most foolery when his announcement of a announcement of a visiting American super-star - Kirk Houston -caused young listeners to lobby broadcasting house, thus delaying Tony Blackburn's entry into