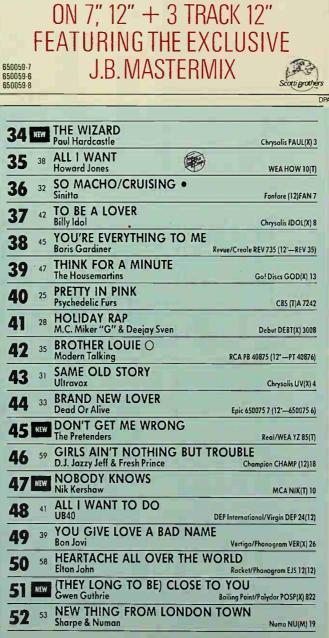

| WORLD SHUT YOUR MOUTH<br>Julian Cope       | Island (12)15 290                                         |
| 29 27 | SLOW DOWN<br>Loose Ends                    | Virgin VS 884(12)                                         |
| 30 20 | I WANT TO WAKE UP WITH Y<br>Boris Gardiner | OU •<br>evue/Creale REV 733 (12"-REV 033)                 |
| 31 24 | WHO WANTS TO LIVE FOREV                    | ER<br>EMI (12)QUEEN 9                                     |
| 32    | DON'T STAND SO CLOSE TO                    | ME '86<br>A&M AM(Y) 354                                   |
| 33 2  | 2 ONE GREAT THING<br>Big Country           | Mercury/Phanogram BIGC(X) 3                               |
| -     |                                            |                                                           |





THE LEGEND IS REBORN...

A BRAND NEW SINGLE

| Same and the solution                                                     | Copitól (12)CL 428                                                        |  |  |  |
|---------------------------------------------------------------------------|---------------------------------------------------------------------------|--|--|--|
| 74 51 HEARTLAND                                                           |                                                                           |  |  |  |
| 14 <sup>51</sup> The The                                                  | Some Bizzare/Epic TRUTH(T) 2                                              |  |  |  |
| 75 NEW DON'T LEAVE ME BE<br>Everything But The Girl                       | EHIND<br>blanco y negro