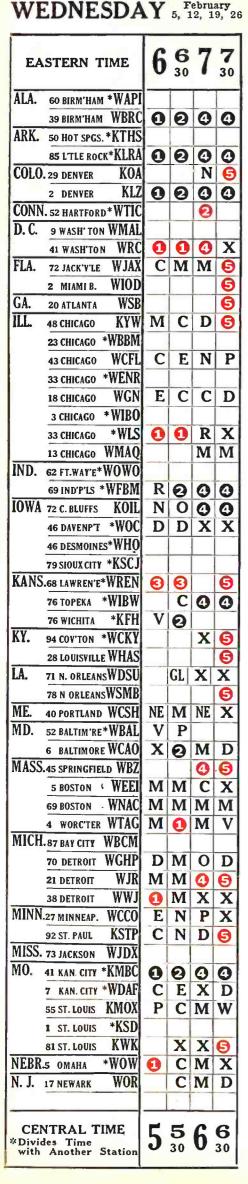

### WAVE-LENGTH GUIDE

| CHANNEL  | COLUMBIA<br>BROADCASTING<br>SYSTEM                                                                                                                                                                                                                                                                                                                                                                                                                                                                                                                                                                                                                                                                                                                                                                                                                                                                                                                                                                                                                                                                                                                                                                                                                                                                                                                                                                                                                                                                                                                                                                                                                                                                                                                                                                                                                                                                                                                                                                                                                                                                                             | NATIONAL<br>Broadcasting<br>Company | KYCLS        | METERS     | DIAL     | READING | En     |
|----------|--------------------------------------------------------------------------------------------------------------------------------------------------------------------------------------------------------------------------------------------------------------------------------------------------------------------------------------------------------------------------------------------------------------------------------------------------------------------------------------------------------------------------------------------------------------------------------------------------------------------------------------------------------------------------------------------------------------------------------------------------------------------------------------------------------------------------------------------------------------------------------------------------------------------------------------------------------------------------------------------------------------------------------------------------------------------------------------------------------------------------------------------------------------------------------------------------------------------------------------------------------------------------------------------------------------------------------------------------------------------------------------------------------------------------------------------------------------------------------------------------------------------------------------------------------------------------------------------------------------------------------------------------------------------------------------------------------------------------------------------------------------------------------------------------------------------------------------------------------------------------------------------------------------------------------------------------------------------------------------------------------------------------------------------------------------------------------------------------------------------------------|-------------------------------------|--------------|------------|----------|---------|--------|
| 1        | WKRC                                                                                                                                                                                                                                                                                                                                                                                                                                                                                                                                                                                                                                                                                                                                                                                                                                                                                                                                                                                                                                                                                                                                                                                                                                                                                                                                                                                                                                                                                                                                                                                                                                                                                                                                                                                                                                                                                                                                                                                                                                                                                                                           | WGR-KSD                             | 550          | 545<br>535 |          |         | ED     |
| 2        | KLZ<br>WWNC-WKBN                                                                                                                                                                                                                                                                                                                                                                                                                                                                                                                                                                                                                                                                                                                                                                                                                                                                                                                                                                                                                                                                                                                                                                                                                                                                                                                                                                                                                                                                                                                                                                                                                                                                                                                                                                                                                                                                                                                                                                                                                                                                                                               | WFI-WIOD<br>WIBO                    | 560<br>570   | 535        |          |         | E      |
| 4        |                                                                                                                                                                                                                                                                                                                                                                                                                                                                                                                                                                                                                                                                                                                                                                                                                                                                                                                                                                                                                                                                                                                                                                                                                                                                                                                                                                                                                                                                                                                                                                                                                                                                                                                                                                                                                                                                                                                                                                                                                                                                                                                                | WTAG                                | 580          | 517        |          |         |        |
| 5        |                                                                                                                                                                                                                                                                                                                                                                                                                                                                                                                                                                                                                                                                                                                                                                                                                                                                                                                                                                                                                                                                                                                                                                                                                                                                                                                                                                                                                                                                                                                                                                                                                                                                                                                                                                                                                                                                                                                                                                                                                                                                                                                                | WOW-WEEI                            | 590          | 508        | +        |         | F      |
| 6        | WCAO-WREC                                                                                                                                                                                                                                                                                                                                                                                                                                                                                                                                                                                                                                                                                                                                                                                                                                                                                                                                                                                                                                                                                                                                                                                                                                                                                                                                                                                                                                                                                                                                                                                                                                                                                                                                                                                                                                                                                                                                                                                                                                                                                                                      |                                     | 600          | 500        |          |         | - 90   |
| 7        | WFAN                                                                                                                                                                                                                                                                                                                                                                                                                                                                                                                                                                                                                                                                                                                                                                                                                                                                                                                                                                                                                                                                                                                                                                                                                                                                                                                                                                                                                                                                                                                                                                                                                                                                                                                                                                                                                                                                                                                                                                                                                                                                                                                           | WDAF                                | 610          | 492<br>484 |          |         |        |
| 8        | WMAL                                                                                                                                                                                                                                                                                                                                                                                                                                                                                                                                                                                                                                                                                                                                                                                                                                                                                                                                                                                                                                                                                                                                                                                                                                                                                                                                                                                                                                                                                                                                                                                                                                                                                                                                                                                                                                                                                                                                                                                                                                                                                                                           | WTMJ                                | 620<br>630   | 484        |          |         | FU     |
| 10       | WAIU                                                                                                                                                                                                                                                                                                                                                                                                                                                                                                                                                                                                                                                                                                                                                                                                                                                                                                                                                                                                                                                                                                                                                                                                                                                                                                                                                                                                                                                                                                                                                                                                                                                                                                                                                                                                                                                                                                                                                                                                                                                                                                                           |                                     | 640          | 468        |          |         | F      |
| 11       |                                                                                                                                                                                                                                                                                                                                                                                                                                                                                                                                                                                                                                                                                                                                                                                                                                                                                                                                                                                                                                                                                                                                                                                                                                                                                                                                                                                                                                                                                                                                                                                                                                                                                                                                                                                                                                                                                                                                                                                                                                                                                                                                | WSM                                 | 650          | 461        |          |         |        |
| 12       |                                                                                                                                                                                                                                                                                                                                                                                                                                                                                                                                                                                                                                                                                                                                                                                                                                                                                                                                                                                                                                                                                                                                                                                                                                                                                                                                                                                                                                                                                                                                                                                                                                                                                                                                                                                                                                                                                                                                                                                                                                                                                                                                | WEAF                                | 660          | 454        | +        |         | F      |
| 13       | WMAQ                                                                                                                                                                                                                                                                                                                                                                                                                                                                                                                                                                                                                                                                                                                                                                                                                                                                                                                                                                                                                                                                                                                                                                                                                                                                                                                                                                                                                                                                                                                                                                                                                                                                                                                                                                                                                                                                                                                                                                                                                                                                                                                           |                                     | 670          | 447        |          |         | = 80   |
| 14       |                                                                                                                                                                                                                                                                                                                                                                                                                                                                                                                                                                                                                                                                                                                                                                                                                                                                                                                                                                                                                                                                                                                                                                                                                                                                                                                                                                                                                                                                                                                                                                                                                                                                                                                                                                                                                                                                                                                                                                                                                                                                                                                                | WPTF                                | 680          | 441        |          |         |        |
| 16       | WOR (Independent)                                                                                                                                                                                                                                                                                                                                                                                                                                                                                                                                                                                                                                                                                                                                                                                                                                                                                                                                                                                                                                                                                                                                                                                                                                                                                                                                                                                                                                                                                                                                                                                                                                                                                                                                                                                                                                                                                                                                                                                                                                                                                                              | WLW                                 | 700          | 428<br>422 |          |         |        |
| 17<br>18 | WOR (Independent)                                                                                                                                                                                                                                                                                                                                                                                                                                                                                                                                                                                                                                                                                                                                                                                                                                                                                                                                                                                                                                                                                                                                                                                                                                                                                                                                                                                                                                                                                                                                                                                                                                                                                                                                                                                                                                                                                                                                                                                                                                                                                                              | WGN                                 | 710<br>720   | 422        |          |         |        |
| 20       |                                                                                                                                                                                                                                                                                                                                                                                                                                                                                                                                                                                                                                                                                                                                                                                                                                                                                                                                                                                                                                                                                                                                                                                                                                                                                                                                                                                                                                                                                                                                                                                                                                                                                                                                                                                                                                                                                                                                                                                                                                                                                                                                | WSB                                 | 740          | 405        |          |         |        |
| 21       |                                                                                                                                                                                                                                                                                                                                                                                                                                                                                                                                                                                                                                                                                                                                                                                                                                                                                                                                                                                                                                                                                                                                                                                                                                                                                                                                                                                                                                                                                                                                                                                                                                                                                                                                                                                                                                                                                                                                                                                                                                                                                                                                | WJR                                 | 750          | 400        | 1        |         | F      |
| 22       |                                                                                                                                                                                                                                                                                                                                                                                                                                                                                                                                                                                                                                                                                                                                                                                                                                                                                                                                                                                                                                                                                                                                                                                                                                                                                                                                                                                                                                                                                                                                                                                                                                                                                                                                                                                                                                                                                                                                                                                                                                                                                                                                | WJZ                                 | 760          | 394        | -        |         | - 70   |
| 23       | WBBM                                                                                                                                                                                                                                                                                                                                                                                                                                                                                                                                                                                                                                                                                                                                                                                                                                                                                                                                                                                                                                                                                                                                                                                                                                                                                                                                                                                                                                                                                                                                                                                                                                                                                                                                                                                                                                                                                                                                                                                                                                                                                                                           | KFAB                                | 770          | 389        | +        |         |        |
| 24       | WTAR-WEAN                                                                                                                                                                                                                                                                                                                                                                                                                                                                                                                                                                                                                                                                                                                                                                                                                                                                                                                                                                                                                                                                                                                                                                                                                                                                                                                                                                                                                                                                                                                                                                                                                                                                                                                                                                                                                                                                                                                                                                                                                                                                                                                      | WMC                                 | 780          | 384        |          |         | FU     |
| 25       |                                                                                                                                                                                                                                                                                                                                                                                                                                                                                                                                                                                                                                                                                                                                                                                                                                                                                                                                                                                                                                                                                                                                                                                                                                                                                                                                                                                                                                                                                                                                                                                                                                                                                                                                                                                                                                                                                                                                                                                                                                                                                                                                | WGY                                 | 790          | 379        |          |         | E      |
| 26       | TRACO                                                                                                                                                                                                                                                                                                                                                                                                                                                                                                                                                                                                                                                                                                                                                                                                                                                                                                                                                                                                                                                                                                                                                                                                                                                                                                                                                                                                                                                                                                                                                                                                                                                                                                                                                                                                                                                                                                                                                                                                                                                                                                                          | WFAA-WBAP                           | 800          | 375        |          |         |        |
| 27<br>28 | WCCO                                                                                                                                                                                                                                                                                                                                                                                                                                                                                                                                                                                                                                                                                                                                                                                                                                                                                                                                                                                                                                                                                                                                                                                                                                                                                                                                                                                                                                                                                                                                                                                                                                                                                                                                                                                                                                                                                                                                                                                                                                                                                                                           | WHAS                                | 810<br>820   | 370        |          |         |        |
| 28       |                                                                                                                                                                                                                                                                                                                                                                                                                                                                                                                                                                                                                                                                                                                                                                                                                                                                                                                                                                                                                                                                                                                                                                                                                                                                                                                                                                                                                                                                                                                                                                                                                                                                                                                                                                                                                                                                                                                                                                                                                                                                                                                                | KOA                                 | 820          | 361        |          |         | 60     |
| 32       | WABO                                                                                                                                                                                                                                                                                                                                                                                                                                                                                                                                                                                                                                                                                                                                                                                                                                                                                                                                                                                                                                                                                                                                                                                                                                                                                                                                                                                                                                                                                                                                                                                                                                                                                                                                                                                                                                                                                                                                                                                                                                                                                                                           | Ron                                 | 860          |            | 4        |         | 00     |
| 33       |                                                                                                                                                                                                                                                                                                                                                                                                                                                                                                                                                                                                                                                                                                                                                                                                                                                                                                                                                                                                                                                                                                                                                                                                                                                                                                                                                                                                                                                                                                                                                                                                                                                                                                                                                                                                                                                                                                                                                                                                                                                                                                                                | WLS-WENR                            | 870          | 345        | +        |         | FU     |
| 35       |                                                                                                                                                                                                                                                                                                                                                                                                                                                                                                                                                                                                                                                                                                                                                                                                                                                                                                                                                                                                                                                                                                                                                                                                                                                                                                                                                                                                                                                                                                                                                                                                                                                                                                                                                                                                                                                                                                                                                                                                                                                                                                                                | WJAR                                | 890          | 337        | +        |         |        |
| 36       | WMAK-WFBL                                                                                                                                                                                                                                                                                                                                                                                                                                                                                                                                                                                                                                                                                                                                                                                                                                                                                                                                                                                                                                                                                                                                                                                                                                                                                                                                                                                                                                                                                                                                                                                                                                                                                                                                                                                                                                                                                                                                                                                                                                                                                                                      | WKY                                 | 900          | 333        | - ·      |         |        |
| 38       |                                                                                                                                                                                                                                                                                                                                                                                                                                                                                                                                                                                                                                                                                                                                                                                                                                                                                                                                                                                                                                                                                                                                                                                                                                                                                                                                                                                                                                                                                                                                                                                                                                                                                                                                                                                                                                                                                                                                                                                                                                                                                                                                | WWJ-KPRO                            | 920          | 326        |          |         |        |
| 39       | WDBJ-WBRC                                                                                                                                                                                                                                                                                                                                                                                                                                                                                                                                                                                                                                                                                                                                                                                                                                                                                                                                                                                                                                                                                                                                                                                                                                                                                                                                                                                                                                                                                                                                                                                                                                                                                                                                                                                                                                                                                                                                                                                                                                                                                                                      | WOOT                                | 930          | 322        |          |         | FOL    |
| 40       | KMBC                                                                                                                                                                                                                                                                                                                                                                                                                                                                                                                                                                                                                                                                                                                                                                                                                                                                                                                                                                                                                                                                                                                                                                                                                                                                                                                                                                                                                                                                                                                                                                                                                                                                                                                                                                                                                                                                                                                                                                                                                                                                                                                           | WCSH                                | 940<br>950   | 319<br>316 | 1        |         | - 50   |
| 43       | КИВО                                                                                                                                                                                                                                                                                                                                                                                                                                                                                                                                                                                                                                                                                                                                                                                                                                                                                                                                                                                                                                                                                                                                                                                                                                                                                                                                                                                                                                                                                                                                                                                                                                                                                                                                                                                                                                                                                                                                                                                                                                                                                                                           | WCFL                                | 970          | 309        | 4        |         |        |
| 44       |                                                                                                                                                                                                                                                                                                                                                                                                                                                                                                                                                                                                                                                                                                                                                                                                                                                                                                                                                                                                                                                                                                                                                                                                                                                                                                                                                                                                                                                                                                                                                                                                                                                                                                                                                                                                                                                                                                                                                                                                                                                                                                                                | KDKA                                | 980          |            | +        |         | F      |
| 45       |                                                                                                                                                                                                                                                                                                                                                                                                                                                                                                                                                                                                                                                                                                                                                                                                                                                                                                                                                                                                                                                                                                                                                                                                                                                                                                                                                                                                                                                                                                                                                                                                                                                                                                                                                                                                                                                                                                                                                                                                                                                                                                                                | WBZ-WBZA                            | 990          | 303        | -        |         |        |
| 46       |                                                                                                                                                                                                                                                                                                                                                                                                                                                                                                                                                                                                                                                                                                                                                                                                                                                                                                                                                                                                                                                                                                                                                                                                                                                                                                                                                                                                                                                                                                                                                                                                                                                                                                                                                                                                                                                                                                                                                                                                                                                                                                                                | WOC-WHO                             | 1000         | 300        | ÷        |         | E      |
| 48       |                                                                                                                                                                                                                                                                                                                                                                                                                                                                                                                                                                                                                                                                                                                                                                                                                                                                                                                                                                                                                                                                                                                                                                                                                                                                                                                                                                                                                                                                                                                                                                                                                                                                                                                                                                                                                                                                                                                                                                                                                                                                                                                                | KYW-KFKX                            | 1020         | 294        |          |         | - 10   |
| 50<br>52 | KRLD                                                                                                                                                                                                                                                                                                                                                                                                                                                                                                                                                                                                                                                                                                                                                                                                                                                                                                                                                                                                                                                                                                                                                                                                                                                                                                                                                                                                                                                                                                                                                                                                                                                                                                                                                                                                                                                                                                                                                                                                                                                                                                                           | KTHS<br>WTIC-WBAL                   | 1040<br>1060 | 288<br>283 |          |         | -40    |
| 53       |                                                                                                                                                                                                                                                                                                                                                                                                                                                                                                                                                                                                                                                                                                                                                                                                                                                                                                                                                                                                                                                                                                                                                                                                                                                                                                                                                                                                                                                                                                                                                                                                                                                                                                                                                                                                                                                                                                                                                                                                                                                                                                                                | WTAM                                | 1000         | 280        |          |         | EU     |
| 54       |                                                                                                                                                                                                                                                                                                                                                                                                                                                                                                                                                                                                                                                                                                                                                                                                                                                                                                                                                                                                                                                                                                                                                                                                                                                                                                                                                                                                                                                                                                                                                                                                                                                                                                                                                                                                                                                                                                                                                                                                                                                                                                                                | WBT                                 | 1080         | 278        | +        |         | -      |
| 55       | KMOX                                                                                                                                                                                                                                                                                                                                                                                                                                                                                                                                                                                                                                                                                                                                                                                                                                                                                                                                                                                                                                                                                                                                                                                                                                                                                                                                                                                                                                                                                                                                                                                                                                                                                                                                                                                                                                                                                                                                                                                                                                                                                                                           |                                     | 1090         | 275        | -        |         |        |
| 57       |                                                                                                                                                                                                                                                                                                                                                                                                                                                                                                                                                                                                                                                                                                                                                                                                                                                                                                                                                                                                                                                                                                                                                                                                                                                                                                                                                                                                                                                                                                                                                                                                                                                                                                                                                                                                                                                                                                                                                                                                                                                                                                                                | WRVA                                | 1110         | +          | -        |         | -      |
| 58       | WISN                                                                                                                                                                                                                                                                                                                                                                                                                                                                                                                                                                                                                                                                                                                                                                                                                                                                                                                                                                                                                                                                                                                                                                                                                                                                                                                                                                                                                                                                                                                                                                                                                                                                                                                                                                                                                                                                                                                                                                                                                                                                                                                           |                                     | 1120         |            | -        |         | - 1001 |
| 60       |                                                                                                                                                                                                                                                                                                                                                                                                                                                                                                                                                                                                                                                                                                                                                                                                                                                                                                                                                                                                                                                                                                                                                                                                                                                                                                                                                                                                                                                                                                                                                                                                                                                                                                                                                                                                                                                                                                                                                                                                                                                                                                                                | WAPI-KVOO                           | 1140         |            | +        |         | - 30   |
| 61<br>62 | wowo                                                                                                                                                                                                                                                                                                                                                                                                                                                                                                                                                                                                                                                                                                                                                                                                                                                                                                                                                                                                                                                                                                                                                                                                                                                                                                                                                                                                                                                                                                                                                                                                                                                                                                                                                                                                                                                                                                                                                                                                                                                                                                                           | WHAM                                | 1150<br>1160 |            | <b>↓</b> |         | EL     |
| 63       | WCAU                                                                                                                                                                                                                                                                                                                                                                                                                                                                                                                                                                                                                                                                                                                                                                                                                                                                                                                                                                                                                                                                                                                                                                                                                                                                                                                                                                                                                                                                                                                                                                                                                                                                                                                                                                                                                                                                                                                                                                                                                                                                                                                           | _                                   | 1170         |            | -        |         | -      |
| 65       |                                                                                                                                                                                                                                                                                                                                                                                                                                                                                                                                                                                                                                                                                                                                                                                                                                                                                                                                                                                                                                                                                                                                                                                                                                                                                                                                                                                                                                                                                                                                                                                                                                                                                                                                                                                                                                                                                                                                                                                                                                                                                                                                | WOAI                                | 1190         |            | 4        |         | F      |
| 68       |                                                                                                                                                                                                                                                                                                                                                                                                                                                                                                                                                                                                                                                                                                                                                                                                                                                                                                                                                                                                                                                                                                                                                                                                                                                                                                                                                                                                                                                                                                                                                                                                                                                                                                                                                                                                                                                                                                                                                                                                                                                                                                                                | WCAE-WREN                           | 1220         |            | -        |         | F      |
| 69       | WNAC-WFBM                                                                                                                                                                                                                                                                                                                                                                                                                                                                                                                                                                                                                                                                                                                                                                                                                                                                                                                                                                                                                                                                                                                                                                                                                                                                                                                                                                                                                                                                                                                                                                                                                                                                                                                                                                                                                                                                                                                                                                                                                                                                                                                      |                                     | 1230         |            |          |         | - 60   |
| 70       | WGHP                                                                                                                                                                                                                                                                                                                                                                                                                                                                                                                                                                                                                                                                                                                                                                                                                                                                                                                                                                                                                                                                                                                                                                                                                                                                                                                                                                                                                                                                                                                                                                                                                                                                                                                                                                                                                                                                                                                                                                                                                                                                                                                           |                                     | 1240         |            | +        |         | - 20   |
| 72       | WLBW-KOIL                                                                                                                                                                                                                                                                                                                                                                                                                                                                                                                                                                                                                                                                                                                                                                                                                                                                                                                                                                                                                                                                                                                                                                                                                                                                                                                                                                                                                                                                                                                                                                                                                                                                                                                                                                                                                                                                                                                                                                                                                                                                                                                      | WJAX<br>WJDX                        | 1260         |            | ++       |         | EL     |
| 73<br>74 | WDSU<br>WDOD                                                                                                                                                                                                                                                                                                                                                                                                                                                                                                                                                                                                                                                                                                                                                                                                                                                                                                                                                                                                                                                                                                                                                                                                                                                                                                                                                                                                                                                                                                                                                                                                                                                                                                                                                                                                                                                                                                                                                                                                                                                                                                                   | WEBO                                | 1270<br>1280 |            | 4        |         | -      |
| 75       | WJAS-KTSA                                                                                                                                                                                                                                                                                                                                                                                                                                                                                                                                                                                                                                                                                                                                                                                                                                                                                                                                                                                                                                                                                                                                                                                                                                                                                                                                                                                                                                                                                                                                                                                                                                                                                                                                                                                                                                                                                                                                                                                                                                                                                                                      |                                     | 1290         | -          | -        |         |        |
| 76       | WIBW-KFH                                                                                                                                                                                                                                                                                                                                                                                                                                                                                                                                                                                                                                                                                                                                                                                                                                                                                                                                                                                                                                                                                                                                                                                                                                                                                                                                                                                                                                                                                                                                                                                                                                                                                                                                                                                                                                                                                                                                                                                                                                                                                                                       |                                     | 1300         | -          | -        |         |        |
| 78       | WADC-KSCJ                                                                                                                                                                                                                                                                                                                                                                                                                                                                                                                                                                                                                                                                                                                                                                                                                                                                                                                                                                                                                                                                                                                                                                                                                                                                                                                                                                                                                                                                                                                                                                                                                                                                                                                                                                                                                                                                                                                                                                                                                                                                                                                      | WSMB                                | 1320         |            |          |         | = 10   |
| 80       | WSPD                                                                                                                                                                                                                                                                                                                                                                                                                                                                                                                                                                                                                                                                                                                                                                                                                                                                                                                                                                                                                                                                                                                                                                                                                                                                                                                                                                                                                                                                                                                                                                                                                                                                                                                                                                                                                                                                                                                                                                                                                                                                                                                           | WSAI                                | 1340         | -          | -        |         | - 40   |
| 81       |                                                                                                                                                                                                                                                                                                                                                                                                                                                                                                                                                                                                                                                                                                                                                                                                                                                                                                                                                                                                                                                                                                                                                                                                                                                                                                                                                                                                                                                                                                                                                                                                                                                                                                                                                                                                                                                                                                                                                                                                                                                                                                                                | KWK                                 | 1350         | -          | +        |         | EL     |
| 85       | WHK-KLRA                                                                                                                                                                                                                                                                                                                                                                                                                                                                                                                                                                                                                                                                                                                                                                                                                                                                                                                                                                                                                                                                                                                                                                                                                                                                                                                                                                                                                                                                                                                                                                                                                                                                                                                                                                                                                                                                                                                                                                                                                                                                                                                       |                                     | 1390         | 1          | 1        |         | F      |
| 90<br>91 | WBCM-WCAH                                                                                                                                                                                                                                                                                                                                                                                                                                                                                                                                                                                                                                                                                                                                                                                                                                                                                                                                                                                                                                                                                                                                                                                                                                                                                                                                                                                                                                                                                                                                                                                                                                                                                                                                                                                                                                                                                                                                                                                                                                                                                                                      | WFJO                                | 1430<br>1450 |            | ++       |         |        |
| 91       |                                                                                                                                                                                                                                                                                                                                                                                                                                                                                                                                                                                                                                                                                                                                                                                                                                                                                                                                                                                                                                                                                                                                                                                                                                                                                                                                                                                                                                                                                                                                                                                                                                                                                                                                                                                                                                                                                                                                                                                                                                                                                                                                | KSTP                                | 1460         | -          | 4        |         |        |
| 93       | WKBW-KFJF                                                                                                                                                                                                                                                                                                                                                                                                                                                                                                                                                                                                                                                                                                                                                                                                                                                                                                                                                                                                                                                                                                                                                                                                                                                                                                                                                                                                                                                                                                                                                                                                                                                                                                                                                                                                                                                                                                                                                                                                                                                                                                                      |                                     | 1470         |            | 4        |         |        |
| 94       |                                                                                                                                                                                                                                                                                                                                                                                                                                                                                                                                                                                                                                                                                                                                                                                                                                                                                                                                                                                                                                                                                                                                                                                                                                                                                                                                                                                                                                                                                                                                                                                                                                                                                                                                                                                                                                                                                                                                                                                                                                                                                                                                | WCKY                                | 1480         |            | -        |         |        |
| 95       | WLAC                                                                                                                                                                                                                                                                                                                                                                                                                                                                                                                                                                                                                                                                                                                                                                                                                                                                                                                                                                                                                                                                                                                                                                                                                                                                                                                                                                                                                                                                                                                                                                                                                                                                                                                                                                                                                                                                                                                                                                                                                                                                                                                           |                                     | 1490         | 201        | -        |         |        |
| -        | the state of the second st |                                     |              | -          |          |         |        |