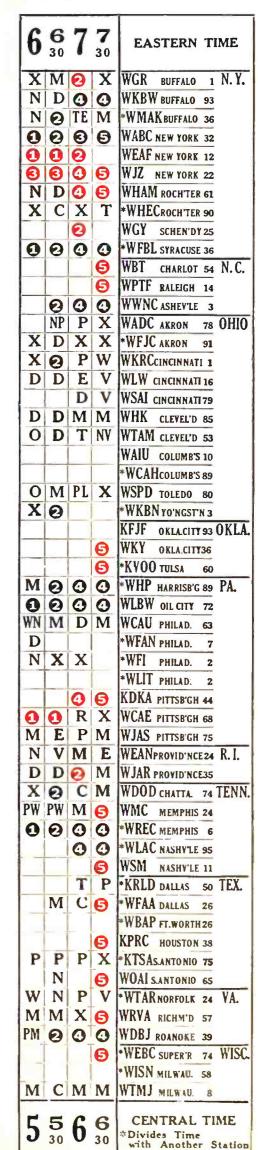

### WAVE-LENGTH GUIDE

| CHANNEL  | COLUMBIA<br>BROADCASTING<br>SYSTEM                                                                                                                                                                                                                                                                                                                                                                                                                                                                                                                                                                                                                                                                                                                                                                                                                                                                                                                                                                                                                                                                                                                                                                                                                                                                                                                                                                                                                                                                                                                                                                                                                                                                                                                                                                                                                                                                                                                                                                                                                                                                                             | NATIONAL<br>Broadcasting<br>Company | KYCLS        | METERS     | DIAL     | READING | En     |
|----------|--------------------------------------------------------------------------------------------------------------------------------------------------------------------------------------------------------------------------------------------------------------------------------------------------------------------------------------------------------------------------------------------------------------------------------------------------------------------------------------------------------------------------------------------------------------------------------------------------------------------------------------------------------------------------------------------------------------------------------------------------------------------------------------------------------------------------------------------------------------------------------------------------------------------------------------------------------------------------------------------------------------------------------------------------------------------------------------------------------------------------------------------------------------------------------------------------------------------------------------------------------------------------------------------------------------------------------------------------------------------------------------------------------------------------------------------------------------------------------------------------------------------------------------------------------------------------------------------------------------------------------------------------------------------------------------------------------------------------------------------------------------------------------------------------------------------------------------------------------------------------------------------------------------------------------------------------------------------------------------------------------------------------------------------------------------------------------------------------------------------------------|-------------------------------------|--------------|------------|----------|---------|--------|
| 1        | WKRC                                                                                                                                                                                                                                                                                                                                                                                                                                                                                                                                                                                                                                                                                                                                                                                                                                                                                                                                                                                                                                                                                                                                                                                                                                                                                                                                                                                                                                                                                                                                                                                                                                                                                                                                                                                                                                                                                                                                                                                                                                                                                                                           | WGR-KSD                             | 550          | 545<br>535 |          |         | ED     |
| 2        | KLZ<br>WWNC-WKBN                                                                                                                                                                                                                                                                                                                                                                                                                                                                                                                                                                                                                                                                                                                                                                                                                                                                                                                                                                                                                                                                                                                                                                                                                                                                                                                                                                                                                                                                                                                                                                                                                                                                                                                                                                                                                                                                                                                                                                                                                                                                                                               | WFI-WIOD<br>WIBO                    | 560<br>570   | 535        |          |         | E      |
| 4        |                                                                                                                                                                                                                                                                                                                                                                                                                                                                                                                                                                                                                                                                                                                                                                                                                                                                                                                                                                                                                                                                                                                                                                                                                                                                                                                                                                                                                                                                                                                                                                                                                                                                                                                                                                                                                                                                                                                                                                                                                                                                                                                                | WTAG                                | 580          | 517        |          |         |        |
| 5        |                                                                                                                                                                                                                                                                                                                                                                                                                                                                                                                                                                                                                                                                                                                                                                                                                                                                                                                                                                                                                                                                                                                                                                                                                                                                                                                                                                                                                                                                                                                                                                                                                                                                                                                                                                                                                                                                                                                                                                                                                                                                                                                                | WOW-WEEI                            | 590          | 508        | +        |         | F      |
| 6        | WCAO-WREC                                                                                                                                                                                                                                                                                                                                                                                                                                                                                                                                                                                                                                                                                                                                                                                                                                                                                                                                                                                                                                                                                                                                                                                                                                                                                                                                                                                                                                                                                                                                                                                                                                                                                                                                                                                                                                                                                                                                                                                                                                                                                                                      |                                     | 600          | 500        |          |         | - 90   |
| 7        | WFAN                                                                                                                                                                                                                                                                                                                                                                                                                                                                                                                                                                                                                                                                                                                                                                                                                                                                                                                                                                                                                                                                                                                                                                                                                                                                                                                                                                                                                                                                                                                                                                                                                                                                                                                                                                                                                                                                                                                                                                                                                                                                                                                           | WDAF                                | 610          | 492<br>484 |          |         |        |
| 8        | WMAL                                                                                                                                                                                                                                                                                                                                                                                                                                                                                                                                                                                                                                                                                                                                                                                                                                                                                                                                                                                                                                                                                                                                                                                                                                                                                                                                                                                                                                                                                                                                                                                                                                                                                                                                                                                                                                                                                                                                                                                                                                                                                                                           | WTMJ                                | 620<br>630   | 484        |          |         | FU     |
| 10       | WAIU                                                                                                                                                                                                                                                                                                                                                                                                                                                                                                                                                                                                                                                                                                                                                                                                                                                                                                                                                                                                                                                                                                                                                                                                                                                                                                                                                                                                                                                                                                                                                                                                                                                                                                                                                                                                                                                                                                                                                                                                                                                                                                                           |                                     | 640          | 468        |          |         | F      |
| 11       |                                                                                                                                                                                                                                                                                                                                                                                                                                                                                                                                                                                                                                                                                                                                                                                                                                                                                                                                                                                                                                                                                                                                                                                                                                                                                                                                                                                                                                                                                                                                                                                                                                                                                                                                                                                                                                                                                                                                                                                                                                                                                                                                | WSM                                 | 650          | 461        |          |         |        |
| 12       |                                                                                                                                                                                                                                                                                                                                                                                                                                                                                                                                                                                                                                                                                                                                                                                                                                                                                                                                                                                                                                                                                                                                                                                                                                                                                                                                                                                                                                                                                                                                                                                                                                                                                                                                                                                                                                                                                                                                                                                                                                                                                                                                | WEAF                                | 660          | 454        | +        |         | F      |
| 13       | WMAQ                                                                                                                                                                                                                                                                                                                                                                                                                                                                                                                                                                                                                                                                                                                                                                                                                                                                                                                                                                                                                                                                                                                                                                                                                                                                                                                                                                                                                                                                                                                                                                                                                                                                                                                                                                                                                                                                                                                                                                                                                                                                                                                           |                                     | 670          | 447        |          |         | = 80   |
| 14       |                                                                                                                                                                                                                                                                                                                                                                                                                                                                                                                                                                                                                                                                                                                                                                                                                                                                                                                                                                                                                                                                                                                                                                                                                                                                                                                                                                                                                                                                                                                                                                                                                                                                                                                                                                                                                                                                                                                                                                                                                                                                                                                                | WPTF                                | 680          | 441        |          |         |        |
| 16       | WOR (Independent)                                                                                                                                                                                                                                                                                                                                                                                                                                                                                                                                                                                                                                                                                                                                                                                                                                                                                                                                                                                                                                                                                                                                                                                                                                                                                                                                                                                                                                                                                                                                                                                                                                                                                                                                                                                                                                                                                                                                                                                                                                                                                                              | WLW                                 | 700          | 428<br>422 |          |         |        |
| 17<br>18 | WOR (Independent)                                                                                                                                                                                                                                                                                                                                                                                                                                                                                                                                                                                                                                                                                                                                                                                                                                                                                                                                                                                                                                                                                                                                                                                                                                                                                                                                                                                                                                                                                                                                                                                                                                                                                                                                                                                                                                                                                                                                                                                                                                                                                                              | WGN                                 | 710<br>720   | 422        |          |         |        |
| 20       |                                                                                                                                                                                                                                                                                                                                                                                                                                                                                                                                                                                                                                                                                                                                                                                                                                                                                                                                                                                                                                                                                                                                                                                                                                                                                                                                                                                                                                                                                                                                                                                                                                                                                                                                                                                                                                                                                                                                                                                                                                                                                                                                | WSB                                 | 740          | 405        |          |         |        |
| 21       |                                                                                                                                                                                                                                                                                                                                                                                                                                                                                                                                                                                                                                                                                                                                                                                                                                                                                                                                                                                                                                                                                                                                                                                                                                                                                                                                                                                                                                                                                                                                                                                                                                                                                                                                                                                                                                                                                                                                                                                                                                                                                                                                | WJR                                 | 750          | 400        | 1        |         | F      |
| 22       |                                                                                                                                                                                                                                                                                                                                                                                                                                                                                                                                                                                                                                                                                                                                                                                                                                                                                                                                                                                                                                                                                                                                                                                                                                                                                                                                                                                                                                                                                                                                                                                                                                                                                                                                                                                                                                                                                                                                                                                                                                                                                                                                | WJZ                                 | 760          | 394        | -        |         | - 70   |
| 23       | WBBM                                                                                                                                                                                                                                                                                                                                                                                                                                                                                                                                                                                                                                                                                                                                                                                                                                                                                                                                                                                                                                                                                                                                                                                                                                                                                                                                                                                                                                                                                                                                                                                                                                                                                                                                                                                                                                                                                                                                                                                                                                                                                                                           | KFAB                                | 770          | 389        | +        |         |        |
| 24       | WTAR-WEAN                                                                                                                                                                                                                                                                                                                                                                                                                                                                                                                                                                                                                                                                                                                                                                                                                                                                                                                                                                                                                                                                                                                                                                                                                                                                                                                                                                                                                                                                                                                                                                                                                                                                                                                                                                                                                                                                                                                                                                                                                                                                                                                      | WMC                                 | 780          | 384        |          |         | FU     |
| 25       |                                                                                                                                                                                                                                                                                                                                                                                                                                                                                                                                                                                                                                                                                                                                                                                                                                                                                                                                                                                                                                                                                                                                                                                                                                                                                                                                                                                                                                                                                                                                                                                                                                                                                                                                                                                                                                                                                                                                                                                                                                                                                                                                | WGY                                 | 790          | 379        |          |         | E      |
| 26       | TRACO                                                                                                                                                                                                                                                                                                                                                                                                                                                                                                                                                                                                                                                                                                                                                                                                                                                                                                                                                                                                                                                                                                                                                                                                                                                                                                                                                                                                                                                                                                                                                                                                                                                                                                                                                                                                                                                                                                                                                                                                                                                                                                                          | WFAA-WBAP                           | 800          | 375        |          |         |        |
| 27<br>28 | WCCO                                                                                                                                                                                                                                                                                                                                                                                                                                                                                                                                                                                                                                                                                                                                                                                                                                                                                                                                                                                                                                                                                                                                                                                                                                                                                                                                                                                                                                                                                                                                                                                                                                                                                                                                                                                                                                                                                                                                                                                                                                                                                                                           | WHAS                                | 810<br>820   | 370        |          |         |        |
| 28       |                                                                                                                                                                                                                                                                                                                                                                                                                                                                                                                                                                                                                                                                                                                                                                                                                                                                                                                                                                                                                                                                                                                                                                                                                                                                                                                                                                                                                                                                                                                                                                                                                                                                                                                                                                                                                                                                                                                                                                                                                                                                                                                                | KOA                                 | 820          | 361        |          |         | 60     |
| 32       | WABO                                                                                                                                                                                                                                                                                                                                                                                                                                                                                                                                                                                                                                                                                                                                                                                                                                                                                                                                                                                                                                                                                                                                                                                                                                                                                                                                                                                                                                                                                                                                                                                                                                                                                                                                                                                                                                                                                                                                                                                                                                                                                                                           | Ron                                 | 860          |            | 4        |         | 00     |
| 33       |                                                                                                                                                                                                                                                                                                                                                                                                                                                                                                                                                                                                                                                                                                                                                                                                                                                                                                                                                                                                                                                                                                                                                                                                                                                                                                                                                                                                                                                                                                                                                                                                                                                                                                                                                                                                                                                                                                                                                                                                                                                                                                                                | WLS-WENR                            | 870          | 345        | +        |         | FU     |
| 35       |                                                                                                                                                                                                                                                                                                                                                                                                                                                                                                                                                                                                                                                                                                                                                                                                                                                                                                                                                                                                                                                                                                                                                                                                                                                                                                                                                                                                                                                                                                                                                                                                                                                                                                                                                                                                                                                                                                                                                                                                                                                                                                                                | WJAR                                | 890          | 337        | +        |         |        |
| 36       | WMAK-WFBL                                                                                                                                                                                                                                                                                                                                                                                                                                                                                                                                                                                                                                                                                                                                                                                                                                                                                                                                                                                                                                                                                                                                                                                                                                                                                                                                                                                                                                                                                                                                                                                                                                                                                                                                                                                                                                                                                                                                                                                                                                                                                                                      | WKY                                 | 900          | 333        | - ·      |         |        |
| 38       |                                                                                                                                                                                                                                                                                                                                                                                                                                                                                                                                                                                                                                                                                                                                                                                                                                                                                                                                                                                                                                                                                                                                                                                                                                                                                                                                                                                                                                                                                                                                                                                                                                                                                                                                                                                                                                                                                                                                                                                                                                                                                                                                | WWJ-KPRO                            | 920          | 326        |          |         |        |
| 39       | WDBJ-WBRC                                                                                                                                                                                                                                                                                                                                                                                                                                                                                                                                                                                                                                                                                                                                                                                                                                                                                                                                                                                                                                                                                                                                                                                                                                                                                                                                                                                                                                                                                                                                                                                                                                                                                                                                                                                                                                                                                                                                                                                                                                                                                                                      | WOOT                                | 930          | 322        |          |         | FOL    |
| 40       | KMBC                                                                                                                                                                                                                                                                                                                                                                                                                                                                                                                                                                                                                                                                                                                                                                                                                                                                                                                                                                                                                                                                                                                                                                                                                                                                                                                                                                                                                                                                                                                                                                                                                                                                                                                                                                                                                                                                                                                                                                                                                                                                                                                           | WCSH                                | 940<br>950   | 319<br>316 | 1        |         | - 50   |
| 43       | КИВО                                                                                                                                                                                                                                                                                                                                                                                                                                                                                                                                                                                                                                                                                                                                                                                                                                                                                                                                                                                                                                                                                                                                                                                                                                                                                                                                                                                                                                                                                                                                                                                                                                                                                                                                                                                                                                                                                                                                                                                                                                                                                                                           | WCFL                                | 970          | 309        | 4        |         |        |
| 44       |                                                                                                                                                                                                                                                                                                                                                                                                                                                                                                                                                                                                                                                                                                                                                                                                                                                                                                                                                                                                                                                                                                                                                                                                                                                                                                                                                                                                                                                                                                                                                                                                                                                                                                                                                                                                                                                                                                                                                                                                                                                                                                                                | KDKA                                | 980          |            | +        |         | F      |
| 45       |                                                                                                                                                                                                                                                                                                                                                                                                                                                                                                                                                                                                                                                                                                                                                                                                                                                                                                                                                                                                                                                                                                                                                                                                                                                                                                                                                                                                                                                                                                                                                                                                                                                                                                                                                                                                                                                                                                                                                                                                                                                                                                                                | WBZ-WBZA                            | 990          | 303        | -        |         |        |
| 46       |                                                                                                                                                                                                                                                                                                                                                                                                                                                                                                                                                                                                                                                                                                                                                                                                                                                                                                                                                                                                                                                                                                                                                                                                                                                                                                                                                                                                                                                                                                                                                                                                                                                                                                                                                                                                                                                                                                                                                                                                                                                                                                                                | WOC-WHO                             | 1000         | 300        | ÷        |         | E      |
| 48       |                                                                                                                                                                                                                                                                                                                                                                                                                                                                                                                                                                                                                                                                                                                                                                                                                                                                                                                                                                                                                                                                                                                                                                                                                                                                                                                                                                                                                                                                                                                                                                                                                                                                                                                                                                                                                                                                                                                                                                                                                                                                                                                                | KYW-KFKX                            | 1020         | 294        |          |         | - 10   |
| 50<br>52 | KRLD                                                                                                                                                                                                                                                                                                                                                                                                                                                                                                                                                                                                                                                                                                                                                                                                                                                                                                                                                                                                                                                                                                                                                                                                                                                                                                                                                                                                                                                                                                                                                                                                                                                                                                                                                                                                                                                                                                                                                                                                                                                                                                                           | KTHS<br>WTIC-WBAL                   | 1040<br>1060 | 288<br>283 |          |         | -40    |
| 53       |                                                                                                                                                                                                                                                                                                                                                                                                                                                                                                                                                                                                                                                                                                                                                                                                                                                                                                                                                                                                                                                                                                                                                                                                                                                                                                                                                                                                                                                                                                                                                                                                                                                                                                                                                                                                                                                                                                                                                                                                                                                                                                                                | WTAM                                | 1000         | 280        |          |         | EU     |
| 54       |                                                                                                                                                                                                                                                                                                                                                                                                                                                                                                                                                                                                                                                                                                                                                                                                                                                                                                                                                                                                                                                                                                                                                                                                                                                                                                                                                                                                                                                                                                                                                                                                                                                                                                                                                                                                                                                                                                                                                                                                                                                                                                                                | WBT                                 | 1080         | 278        | +        |         | -      |
| 55       | KMOX                                                                                                                                                                                                                                                                                                                                                                                                                                                                                                                                                                                                                                                                                                                                                                                                                                                                                                                                                                                                                                                                                                                                                                                                                                                                                                                                                                                                                                                                                                                                                                                                                                                                                                                                                                                                                                                                                                                                                                                                                                                                                                                           |                                     | 1090         | 275        | -        |         |        |
| 57       |                                                                                                                                                                                                                                                                                                                                                                                                                                                                                                                                                                                                                                                                                                                                                                                                                                                                                                                                                                                                                                                                                                                                                                                                                                                                                                                                                                                                                                                                                                                                                                                                                                                                                                                                                                                                                                                                                                                                                                                                                                                                                                                                | WRVA                                | 1110         | +          | -        |         | -      |
| 58       | WISN                                                                                                                                                                                                                                                                                                                                                                                                                                                                                                                                                                                                                                                                                                                                                                                                                                                                                                                                                                                                                                                                                                                                                                                                                                                                                                                                                                                                                                                                                                                                                                                                                                                                                                                                                                                                                                                                                                                                                                                                                                                                                                                           |                                     | 1120         |            | -        |         | - 1001 |
| 60       |                                                                                                                                                                                                                                                                                                                                                                                                                                                                                                                                                                                                                                                                                                                                                                                                                                                                                                                                                                                                                                                                                                                                                                                                                                                                                                                                                                                                                                                                                                                                                                                                                                                                                                                                                                                                                                                                                                                                                                                                                                                                                                                                | WAPI-KVOO                           | 1140         |            | +        |         | - 30   |
| 61<br>62 | wowo                                                                                                                                                                                                                                                                                                                                                                                                                                                                                                                                                                                                                                                                                                                                                                                                                                                                                                                                                                                                                                                                                                                                                                                                                                                                                                                                                                                                                                                                                                                                                                                                                                                                                                                                                                                                                                                                                                                                                                                                                                                                                                                           | WHAM                                | 1150<br>1160 |            | <b>↓</b> |         | EL     |
| 63       | WCAU                                                                                                                                                                                                                                                                                                                                                                                                                                                                                                                                                                                                                                                                                                                                                                                                                                                                                                                                                                                                                                                                                                                                                                                                                                                                                                                                                                                                                                                                                                                                                                                                                                                                                                                                                                                                                                                                                                                                                                                                                                                                                                                           | _                                   | 1170         |            | -        |         | -      |
| 65       |                                                                                                                                                                                                                                                                                                                                                                                                                                                                                                                                                                                                                                                                                                                                                                                                                                                                                                                                                                                                                                                                                                                                                                                                                                                                                                                                                                                                                                                                                                                                                                                                                                                                                                                                                                                                                                                                                                                                                                                                                                                                                                                                | WOAI                                | 1190         |            | 4        |         | F      |
| 68       |                                                                                                                                                                                                                                                                                                                                                                                                                                                                                                                                                                                                                                                                                                                                                                                                                                                                                                                                                                                                                                                                                                                                                                                                                                                                                                                                                                                                                                                                                                                                                                                                                                                                                                                                                                                                                                                                                                                                                                                                                                                                                                                                | WCAE-WREN                           | 1220         |            | -        |         | F      |
| 69       | WNAC-WFBM                                                                                                                                                                                                                                                                                                                                                                                                                                                                                                                                                                                                                                                                                                                                                                                                                                                                                                                                                                                                                                                                                                                                                                                                                                                                                                                                                                                                                                                                                                                                                                                                                                                                                                                                                                                                                                                                                                                                                                                                                                                                                                                      |                                     | 1230         |            |          |         | - 60   |
| 70       | WGHP                                                                                                                                                                                                                                                                                                                                                                                                                                                                                                                                                                                                                                                                                                                                                                                                                                                                                                                                                                                                                                                                                                                                                                                                                                                                                                                                                                                                                                                                                                                                                                                                                                                                                                                                                                                                                                                                                                                                                                                                                                                                                                                           |                                     | 1240         |            | +        |         | - 20   |
| 72       | WLBW-KOIL                                                                                                                                                                                                                                                                                                                                                                                                                                                                                                                                                                                                                                                                                                                                                                                                                                                                                                                                                                                                                                                                                                                                                                                                                                                                                                                                                                                                                                                                                                                                                                                                                                                                                                                                                                                                                                                                                                                                                                                                                                                                                                                      | WJAX<br>WJDX                        | 1260         |            | ++       |         | EL     |
| 73<br>74 | WDSU<br>WDOD                                                                                                                                                                                                                                                                                                                                                                                                                                                                                                                                                                                                                                                                                                                                                                                                                                                                                                                                                                                                                                                                                                                                                                                                                                                                                                                                                                                                                                                                                                                                                                                                                                                                                                                                                                                                                                                                                                                                                                                                                                                                                                                   | WEBO                                | 1270<br>1280 |            | 4        |         | -      |
| 75       | WJAS-KTSA                                                                                                                                                                                                                                                                                                                                                                                                                                                                                                                                                                                                                                                                                                                                                                                                                                                                                                                                                                                                                                                                                                                                                                                                                                                                                                                                                                                                                                                                                                                                                                                                                                                                                                                                                                                                                                                                                                                                                                                                                                                                                                                      |                                     | 1290         | -          | -        |         |        |
| 76       | WIBW-KFH                                                                                                                                                                                                                                                                                                                                                                                                                                                                                                                                                                                                                                                                                                                                                                                                                                                                                                                                                                                                                                                                                                                                                                                                                                                                                                                                                                                                                                                                                                                                                                                                                                                                                                                                                                                                                                                                                                                                                                                                                                                                                                                       |                                     | 1300         | -          | -        |         |        |
| 78       | WADC-KSCJ                                                                                                                                                                                                                                                                                                                                                                                                                                                                                                                                                                                                                                                                                                                                                                                                                                                                                                                                                                                                                                                                                                                                                                                                                                                                                                                                                                                                                                                                                                                                                                                                                                                                                                                                                                                                                                                                                                                                                                                                                                                                                                                      | WSMB                                | 1320         |            |          |         | = 10   |
| 80       | WSPD                                                                                                                                                                                                                                                                                                                                                                                                                                                                                                                                                                                                                                                                                                                                                                                                                                                                                                                                                                                                                                                                                                                                                                                                                                                                                                                                                                                                                                                                                                                                                                                                                                                                                                                                                                                                                                                                                                                                                                                                                                                                                                                           | WSAI                                | 1340         | -          | -        |         | - 40   |
| 81       |                                                                                                                                                                                                                                                                                                                                                                                                                                                                                                                                                                                                                                                                                                                                                                                                                                                                                                                                                                                                                                                                                                                                                                                                                                                                                                                                                                                                                                                                                                                                                                                                                                                                                                                                                                                                                                                                                                                                                                                                                                                                                                                                | KWK                                 | 1350         | -          | +        |         | EL     |
| 85       | WHK-KLRA                                                                                                                                                                                                                                                                                                                                                                                                                                                                                                                                                                                                                                                                                                                                                                                                                                                                                                                                                                                                                                                                                                                                                                                                                                                                                                                                                                                                                                                                                                                                                                                                                                                                                                                                                                                                                                                                                                                                                                                                                                                                                                                       |                                     | 1390         | 1          | 1        |         | F      |
| 90<br>91 | WBCM-WCAH                                                                                                                                                                                                                                                                                                                                                                                                                                                                                                                                                                                                                                                                                                                                                                                                                                                                                                                                                                                                                                                                                                                                                                                                                                                                                                                                                                                                                                                                                                                                                                                                                                                                                                                                                                                                                                                                                                                                                                                                                                                                                                                      | WFJO                                | 1430<br>1450 |            | ++       |         |        |
| 91       |                                                                                                                                                                                                                                                                                                                                                                                                                                                                                                                                                                                                                                                                                                                                                                                                                                                                                                                                                                                                                                                                                                                                                                                                                                                                                                                                                                                                                                                                                                                                                                                                                                                                                                                                                                                                                                                                                                                                                                                                                                                                                                                                | KSTP                                | 1460         | -          | 4        |         |        |
| 93       | WKBW-KFJF                                                                                                                                                                                                                                                                                                                                                                                                                                                                                                                                                                                                                                                                                                                                                                                                                                                                                                                                                                                                                                                                                                                                                                                                                                                                                                                                                                                                                                                                                                                                                                                                                                                                                                                                                                                                                                                                                                                                                                                                                                                                                                                      |                                     | 1470         |            | 4        |         |        |
| 94       |                                                                                                                                                                                                                                                                                                                                                                                                                                                                                                                                                                                                                                                                                                                                                                                                                                                                                                                                                                                                                                                                                                                                                                                                                                                                                                                                                                                                                                                                                                                                                                                                                                                                                                                                                                                                                                                                                                                                                                                                                                                                                                                                | WCKY                                | 1480         |            | -        |         |        |
| 95       | WLAC                                                                                                                                                                                                                                                                                                                                                                                                                                                                                                                                                                                                                                                                                                                                                                                                                                                                                                                                                                                                                                                                                                                                                                                                                                                                                                                                                                                                                                                                                                                                                                                                                                                                                                                                                                                                                                                                                                                                                                                                                                                                                                                           |                                     | 1490         | 201        | -        |         |        |
| -        | the state of the second st |                                     |              | -          |          |         |        |