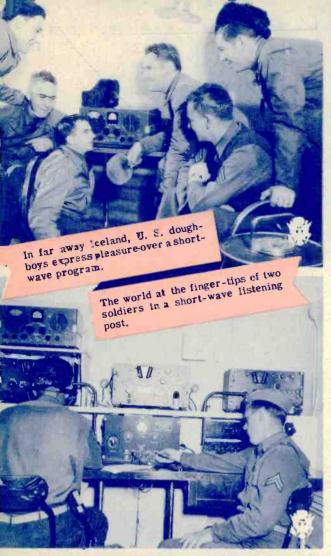

# KEEPING IN TOUCH

Wherever they are, in training or in action, U.S. fighting forces look to radio to maintain their association with "home" -- it may be the voice of a friend, word from the home town or news from the good, old U.S.A. It all serves the same purpose for the service men who have no intentions of losing contact with things that were familiar before the war interrupted their lives. Radio does this job, too.