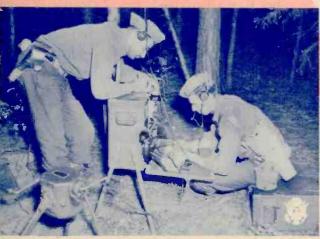

# RADIO INSTRUCTION

1

General View Field Transmitter, Power Unit and Antenna.

2

Battery of code keys at message center.

3

Radio-equipped Army Command Car.

4

Clase-up of Army Field transmitter.

5

Motorcycle and side-car equipped with Radio.