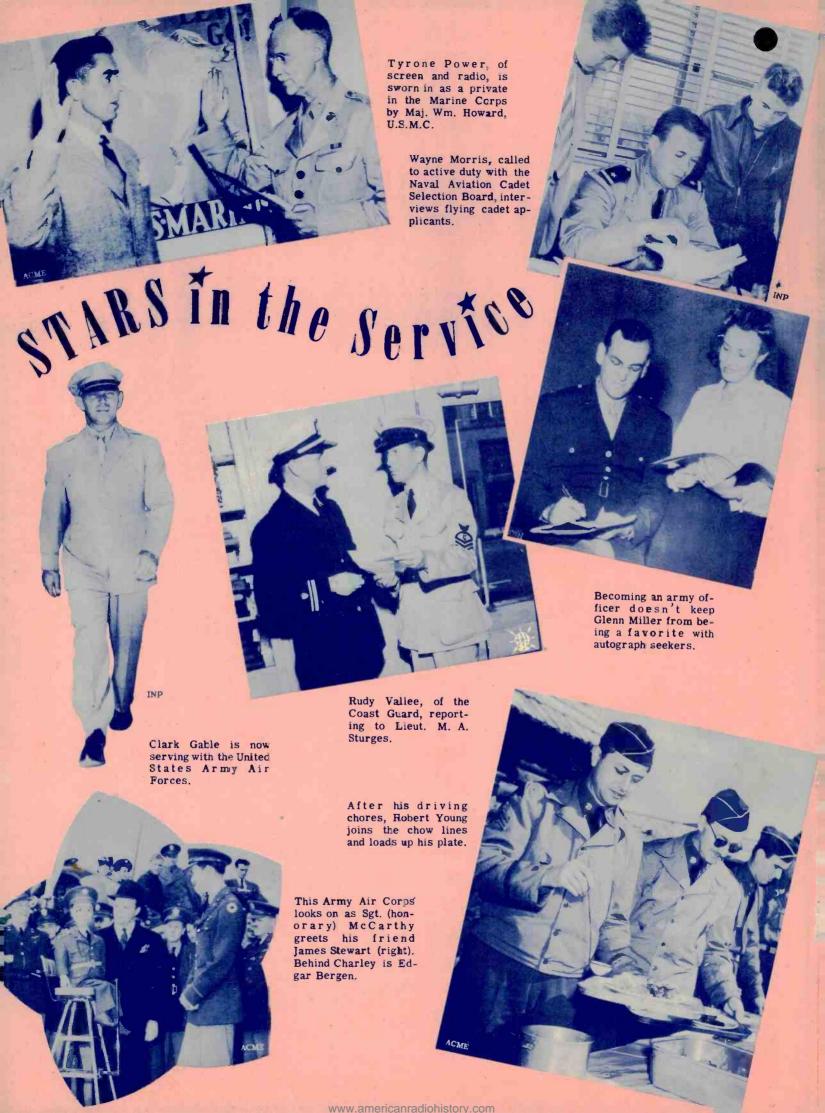

# KEEPING IN TOUCH

Wherever they are, in training or in action, U.S. fighting forces look to radio to maintain their association with "home" -- it may be the voice of a friend, word from the home town or news from the good, old U.S.A. It all serves the same purpose for the service men who have no intentions of losing contact with things that were familiar before the war interrupted their lives. Radio does this job, too.