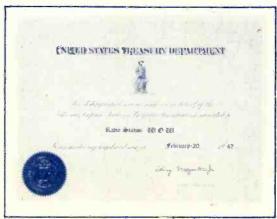

"For Distinguished Service" in the sale of stamps and bonds in the midwest, the U.S. Treasury Department presented WOW with this official citation.