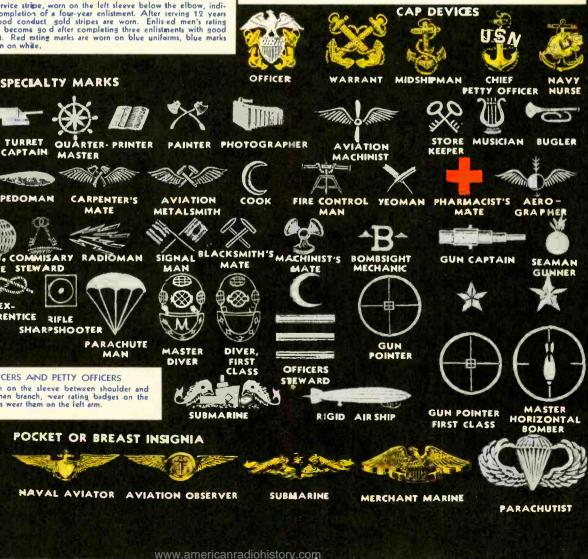

CAP DEVICES

WARRANT OFFICER

OFFICER'S STEWARD

REAR ADMIRAL

COMMANDER

LIEUTENANT LIEUT.

ENSIGN

CHIEF WARRANT WARRANT

CHIEF PETTY OFFICER

CAPTAIN COMMANDER LIEUT.

OFFICERS' SLEEVE INSIGNIA

REAL ADMIRAL

CAPTAIN COMMANDER

ENLISTED MEN'S SPECIALTY MARKS

CHIEF

WARRANT WARRANT

SECOND CLASS CADET

CADETS' SHOULDER INSIGNIA

AVIATION MACHINIST'S

AVIATION

METALSMITHS

BUGLERS AVIATION

MEN

PHOTO-

CLASS

SECOND CLASS

QUARTER-MASTERS

SIGNAL

MATES

GUNNER'S SWAIN'S

MATES, COXSWAINS

COMMIS-SARY STEWARDS MATES

PHARMA-CIST'S

YEOMEN

www.americanradiohistory.com

MACHINIST'S MATES. WATER **TENDERS** 

MASTERS, MATES

CLASS

BOMBARDIER

PARATROOPS