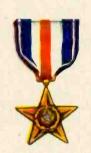

### OUR ARMY AND NAVY BOTH HAVE THESE

SILVER STAR Awarded to any person who has distinguished himself by gallantry and intrepldity in action.

PURPLE HEART Awarded to persons wounded in action. Our oldest decoration, originally issued by Washington in 1782.

SILVER STAR Awarded for gallant-ry in battle. Re-cently adopted also by the Navy.

DISTINGUISHED SERVICE MEDAL Awarded those whose judgment in respon-sibility made it possible for American arms to overcome enemy effort.