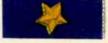

DISTINGUISHED FLYING

Highest aviation honor given to American and foreign air men serving U.S. for extraordinary achievement in flight.

VICTORY MEDAL Authorized to all Members of our armed forces who saw active service in First World War.

MEDAL Worn by men in active service during national emergency preceding our entry into the war. Re-ferred to as "Before Pearl Harbor Ribbon."

Worn by those in active service in this hemisphere outside continental U.S. in this war. Note black and white stripes for Germany. Red and white for Japan.