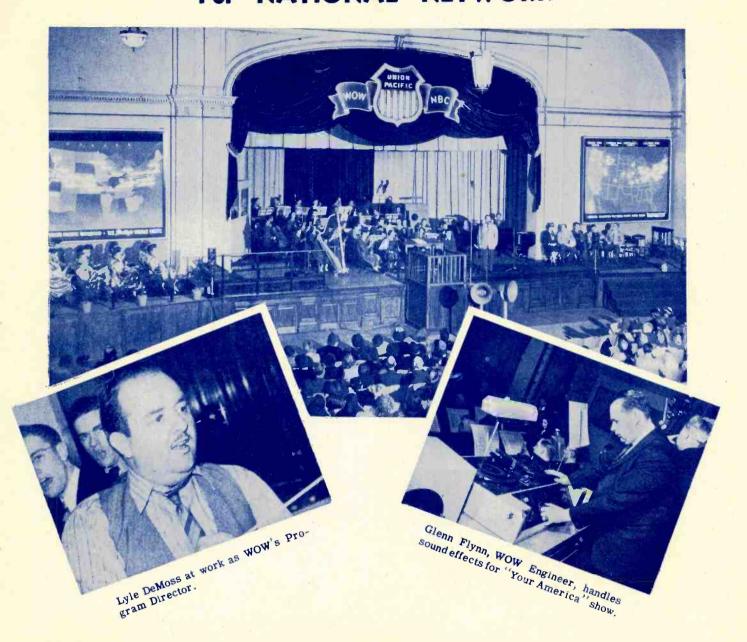

ay. John Leslie at "mike".

# WOW Covers The Farm Front



WOW Special Events crew on the midway at Iowa State Fair.



A women's chorus at the Nebraska State Fair broadcasts over WOW.



Nebraska's Health Champion boy and girl talk to WOW listeners.



WOW Mobile Unit visits Nebraska State Fair.





County Agents Carl C. Dale, Lyle Geweke and Archie Geweke discuss newly developed irrigation project for the information of WOW listeners.



WOW covers a National Corn-Husking contest at Lawrence, Kansas.



Ray Clark interviews 4-H Baby Beef Champion or his owner, we're not sure which.

## WOW'S Staff Announcers



# WOW Listeners Hear Leading Sports Events Broadcast by TOM DAILEY





Dailey interviews girl swimmers at Omaha Field Club.

# WOW Produces "YOUR AMERICA" For NATIONAL NETWORK



# WOMEN COMMENTATORS ON RADIO WOW



Martha Bohlsen



May Lenore Mahoney Historical Commentator



Sally Dee (Aunt Sally)





Jackie Lee, Charming WOW Vocalist.



Lyle DeMoss in the role of Quizmaster.



Bill Wiseman, WOW Promotion Manager, also edits the WOW News Tower, which has won several national awards.



WOW's Prize-Winning Barber Shop Quartet.

Left to Right - Thomson Holtz, Tom Chase, Lyle

DeMoss, and Ray Olson.

\* \* \* \*
\* WOW

\* MEN and WOMEN \*

\* in the \*
\* ARMED SERVICES \*

Frank R. Baker, U.S. Army Air Forces H. W. Baker, U. S. Navy Henry F. Bristowe, U. S. Army Air Forces William Edward Butler, U.S. Navy James F. Clark, U.S. Army Air Forces B. L. Dunbar, U.S. Navy Fred Ebener, U.S. Army James Farlee, U.S. Army Miss Ardice M. Fowler, U.S. Marine Corps Horace