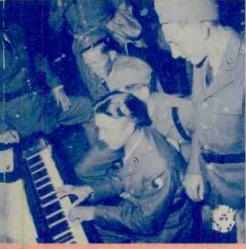

Naval cadets and sailors sing and play for radio audience.

A corner of the barracks serves as rehearsal room for this "jive" group.

All sergeants are not "hard-boiled". This one burlesques a "home-makers" hour, discussing a topic of child apparel that doesn't seem to impress the young admirers.

Soldiers fresh from field duty accompany Service Club worker in broadcast,

Radio network correspondents, wearing prescribed uniforms, report from maneuver areas.

Aviation cadets at Randolph Field have organized this Glee club for radio appearances.

Soldiers on duty in Washington, D.C. boast this Glee club.

Buddles gather 'round to enjoy some boogie woogie on a Service Club piano.

Maj. General Hugh Drum faces a battery of microphones.

No spot is too tough for radio special events men. Here's one following the Army engineers during a river crossing.