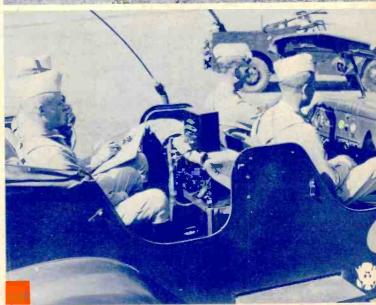

# RADIO INSTRUCTION

1

General View Field Transmitter, Power Unit and Antenna.

2

Battery of code keys at message center.

3

Radio-equipped Army Command Car.

4

Clase-up of Army Field transmitter.

5

Motorcycle and side-car equipped with Radio.