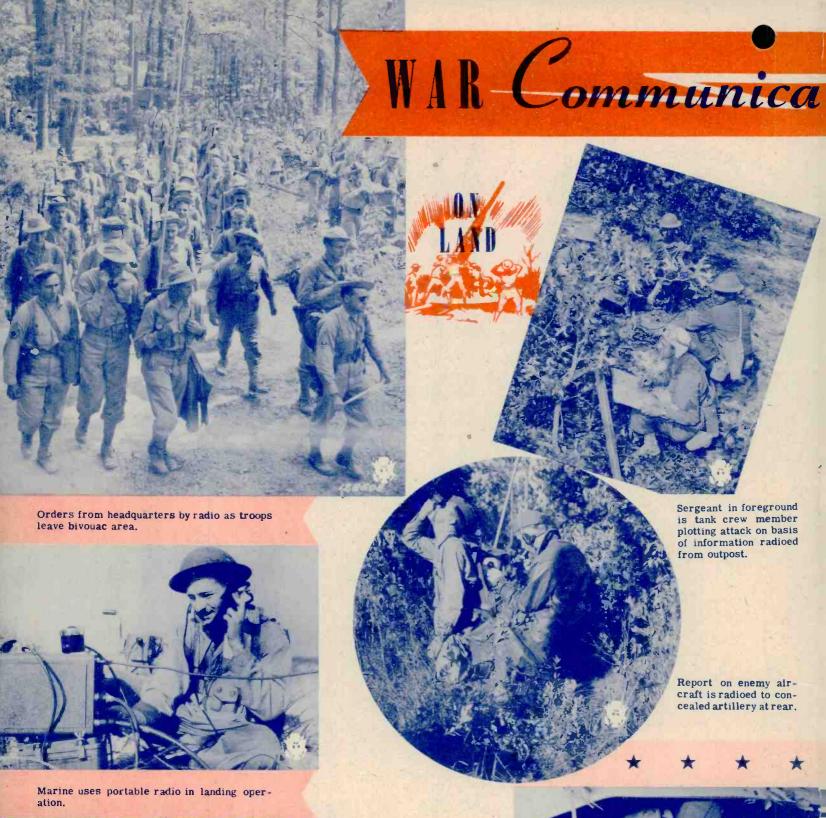

# tions BY RADIO

OUR fighting forces throughout the world are linked to Command Headquarters in Washington by a vast network of military communication. Messages are necessarily sent in code -- for in them are the secrets of our future military operations. Our system of radio stations in the United States has been a reservoir which provided our Army and Navy with thousands of skilled specialists who now maintain our important lines of military radio communication. Meanwhile, the services are training thousands of additional men for radio duty on land, on the sea, and in the air. Today, radio is the nerve system of our military might. Crackling messages over the airways will carry the signal of the last great offensive and the first news of the final defeat of our enemies.

Portable Army radio outfit operates on maneuvers. Note hand generator.

> Reporting by radio from concealed command car. Note transmitter key on radio operator's thigh.