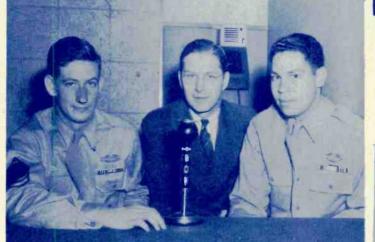

GUY C. MYERS

The WOW News Room.

Studio B. with John Leslie (left) and Thomson Holtz.

The Music Library.