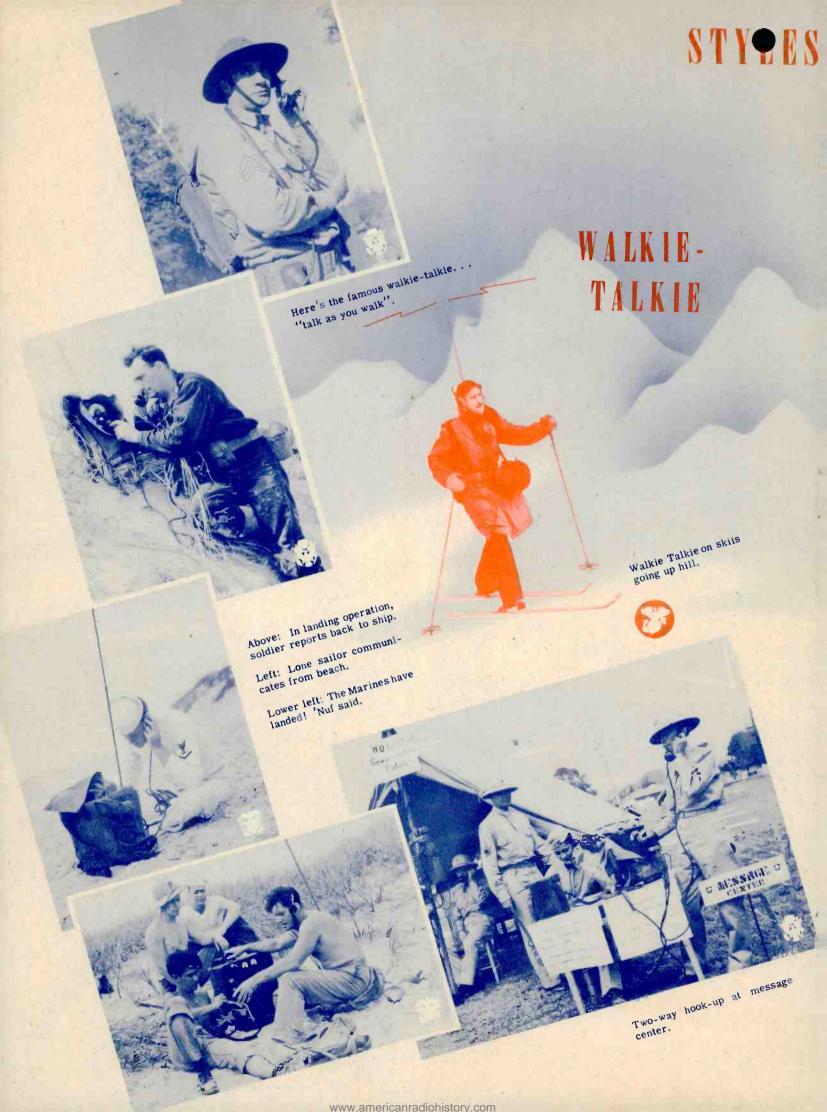

# KEEPING IN TOUCH

Wherever they are, in training or in action, U.S. fighting forces look to radio to maintain their association with "home" -- it may be the voice of a friend, word from the home town or news from the good, old U.S.A. It all serves the same purpose for the service men who have no intentions of losing contact with things that were familiar before the war interrupted their lives. Radio does this job, too.