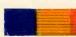

ASIATIC-PACIFIC CAMPAIGN MEDAL Issued for award to members of the Army and Navy for active service in the theaters indicated. Note the red and white jap colors at either end.

MIDDLE EASTERN issued to men who have been on active duty in these theaters of war. Center green represents Europe and brown repre-sents Africa.