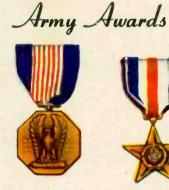

# DECORATIONS and AWARDS

FOR VALOR and SERVICE of OUR MEN in the ARMED FORCES

CONGRESSIONAL MEDAL OF HONOR America's highest award for valor. Takes precedence over all others. Oak leaf clus-ter added for each presentation.

SILVER STAR Awarded for gallant-ry in battle. Re-cently adopted also by the Navy.

DISTINGUISHED SERVICE MEDAL Awarded those whose judgment in respon-sibility made it possible for American arms to overcome enemy effort.