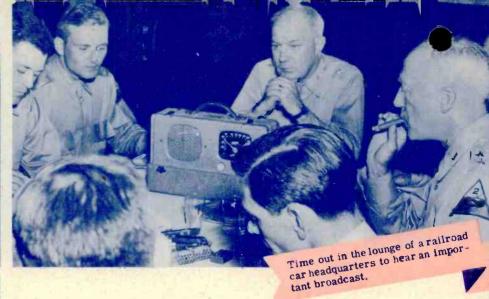

# KEEPING IN TOUCH

Wherever they are, in training or in action, U.S. fighting forces look to radio to maintain their association with "home" -- it may be the voice of a friend, word from the home town or news from the good, old U.S.A. It all serves the same purpose for the service men who have no intentions of losing contact with things that were familiar before the war interrupted their lives. Radio does this job, too.