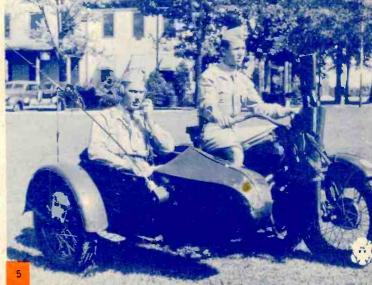

Clase-up of Army Field transmitter.

5

Motorcycle and side-car equipped with Radio.