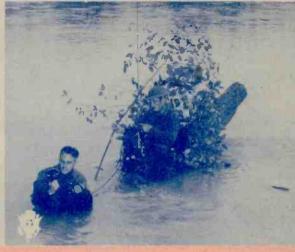

Soldiers on duty in Washington, D.C. boast this Glee club.

Buddles gather 'round to enjoy some boogie woogie on a Service Club piano.

Maj. General Hugh Drum faces a battery of microphones.

No spot is too tough for radio special events men. Here's one following the Army engineers during a river crossing.