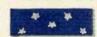

MEDAL Worn by men in active service during national emergency preceding our entry into the war. Re-ferred to as "Before Pearl Harbor Ribbon."

Worn by those in active service in this hemisphere outside continental U.S. in this war. Note black and white stripes for Germany. Red and white for Japan.