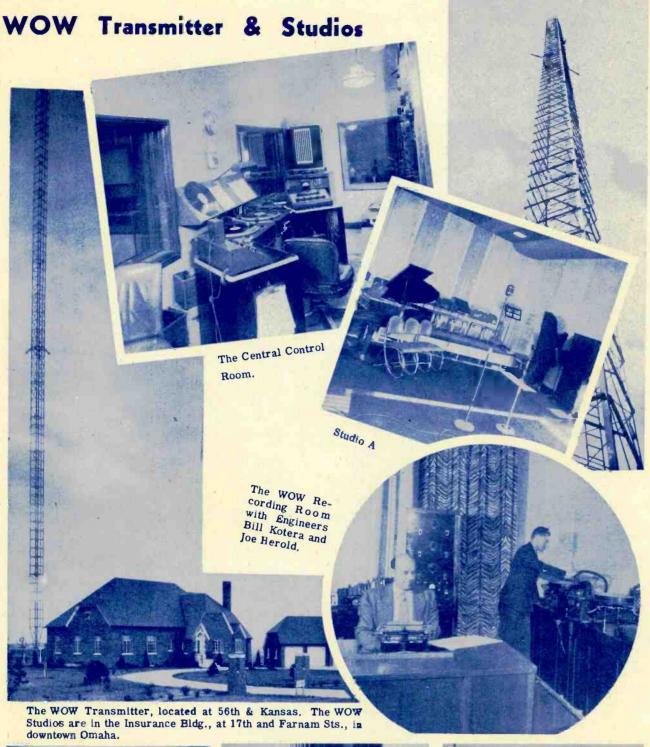

GUY C. MYERS

The WOW News Room.

Studio B. with John Leslie (left) and Thomson Holtz.

The Music Library.