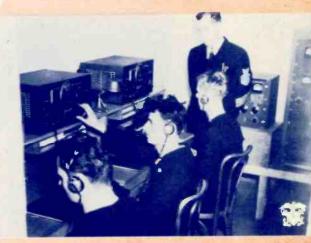

Some of the delicate radio equipment in a Navy radio room.

Radioman receiving message on U. S. Battleship.

The Watch Below! Firemen report burner control readings.

In the operational radio control of a Naval Air Station.