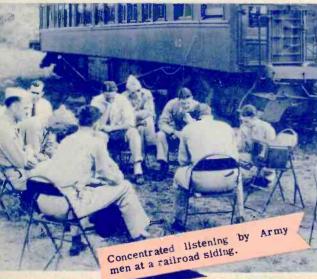

# KEEPING IN TOUCH

Wherever they are, in training or in action, U.S. fighting forces look to radio to maintain their association with "home" -- it may be the voice of a friend, word from the home town or news from the good, old U.S.A. It all serves the same purpose for the service men who have no intentions of losing contact with things that were familiar before the war interrupted their lives. Radio does this job, too.