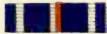

### OUR ARMY AND NAVY BOTH HAVE THESE

SILVER STAR Awarded to any person who has distinguished himself by gallantry and intrepldity in action.

PURPLE HEART Awarded to persons wounded in action. Our oldest decoration, originally issued by Washington in 1782.