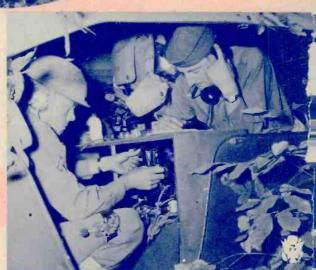

# RADIO INSTRUCTION

1

General View Field Transmitter, Power Unit and Antenna.

2

Battery of code keys at message center.

3

Radio-equipped Army Command Car.

4

Clase-up of Army Field transmitter.

5

Motorcycle and side-car equipped with Radio.