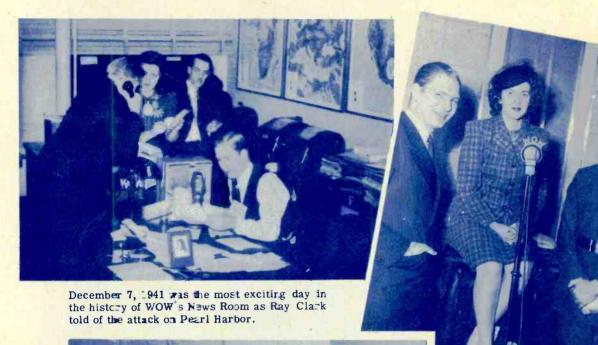

Tom Ingoldsby, WOW's own City Editor, covers the Wartime national political conventions in Chicago.

WOW News Department worked 24 hours at fever pitch on "D' Day. John Leslie at "mike".