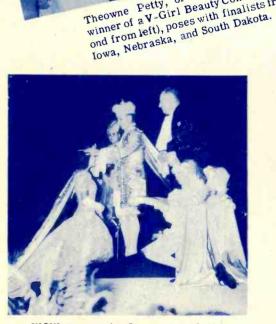

OOD ILL OUR

WOW covers the Coronation of Ak-Sar-Ben's Wartime King and Queen - Banker W.B. Millard, Jr. (now a Lt. Col. in the Army) and Alice Jeannette Meyer, since married to Lt. j.g. C. Foster Brown, Jr.