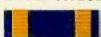

DISTINGUISHED FLYING

Highest aviation honor given to American and foreign air men serving U.S. for extraordinary achievement in flight.

VICTORY MEDAL Authorized to all Members of our armed forces who saw active service in First World War.

MEDAL Worn by men in active service during national emergency preceding our entry into the war. Re-ferred to as "Before Pearl Harbor Ribbon."

Worn by those in active service in this hemisphere outside continental U.S. in this war. Note black and white stripes for Germany. Red and white for Japan.