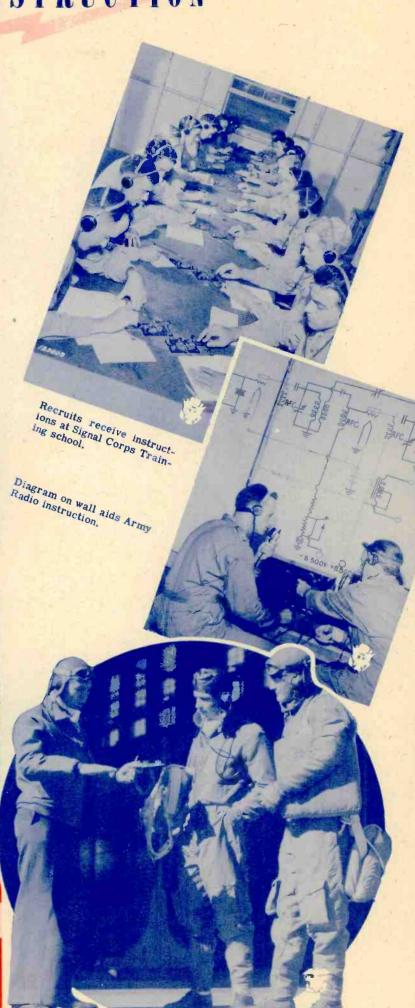

# RADIO INSTRUCTION

1

General View Field Transmitter, Power Unit and Antenna.

2

Battery of code keys at message center.

3

Radio-equipped Army Command Car.

4

Clase-up of Army Field transmitter.

5

Motorcycle and side-car equipped with Radio.