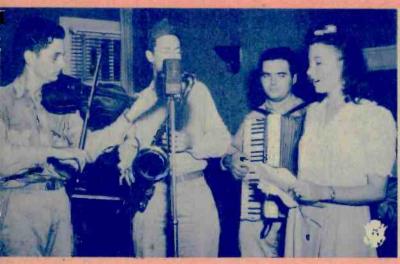

# WOMEN COMMENTATORS ON RADIO WOW

Martha Bohlsen

May Lenore Mahoney Historical Commentator

Sally Dee (Aunt Sally)

Jackie Lee, Charming WOW Vocalist.

Lyle DeMoss in the role of Quizmaster.

Bill Wiseman, WOW Promotion Manager, also edits the WOW News Tower, which has won several national awards.

WOW's Prize-Winning Barber Shop Quartet.

Left to Right - Thomson Holtz, Tom Chase, Lyle

DeMoss, and Ray Olson.

\* \* \* \*
\* WOW

\* MEN and WOMEN \*

\* in the \*
\* ARMED SERVICES \*

Frank R. Baker, U.S. Army Air Forces H. W. Baker, U. S. Navy Henry F. Bristowe, U. S. Army Air Forces William Edward Butler, U.S. Navy James F. Clark, U.S. Army Air Forces B. L. Dunbar, U.S. Navy Fred Ebener, U.S. Army James Farlee, U.S. Army Miss Ardice M. Fowler, U.S. Marine Corps Horace M. Hamacher, U. S. Coast Guard Edward A. Hatch, U.S. Army Donald E. Larson, U.S. Army Air Forces William G. Loose, U.S. Army Air Forces James M. McGaffin, Jr., U.S. Army William J. Monaghan, U.S. Army Richard E. Peck, U.S. Army Howard O. Peterson, U. S. Army Morton F. Wells, U. S. Navy