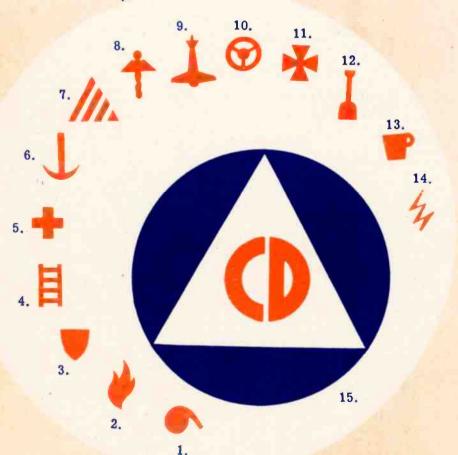

Every able-bodied citizen has a part in the national defense of the United States. Any attack upon this country must find each citizen assigned to his or her place, trained in the duties involved, and resolute to carry out those duties, regardless of the danger to be faced.

Thousands of United States communities have organized and trained efficient Civilian Defense units and have conducted tests, drills and exhibitions to determine that each cog in the vital machinery of wardens, police, firemen, nurses, etc., will be capable of meeting any emergency.

Only with the complete cooperation and support of those whom Civilian Defense is designed to serve and protect, can it operate smoothly and efficiently. You will recognize the Civilian Defense Workers by these insignia.

- 1. DECONTAMINATION CORPS
- 2. FIRE WATCHER
- 3. AUXILIARY POLICE
- 4. RESCUE SQUAD
- 5. NURSES' AIDE CORPS
- 6. DEMOLITION AND CLEARANCE CREW
- 7. AIR RAID WARDEN
- 8. MEDICAL CORPS
- 9. BOMB SQUAD
- 10. DRIVERS CORPS
- 11. AUXILIARY FIREMAN
- 12. ROAD REPAIR CREW
- 13. EMERGENCY FOOD AND HOUSING CORPS
- 14. MESSENGER
- 15. STAFF CORPS