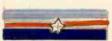

MEDAL Worn by men in active service during national emergency preceding our entry into the war. Re-ferred to as "Before Pearl Harbor Ribbon."

Worn by those in active service in this hemisphere outside continental U.S. in this war. Note black and white stripes for Germany. Red and white for Japan.

ASIATIC-PACIFIC CAMPAIGN MEDAL Issued for award to members of the Army and Navy for active service in the theaters indicated. Note the red and white jap colors at either end.

MIDDLE EASTERN issued to men who have been on active duty in these theaters of war. Center green represents Europe and brown repre-sents Africa.