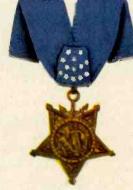

Navy Awards

CONGRESSIONAL MEDAL OF HONOR America's highest award

for heroism above call of duty. Ribben is worn about the neck. Precedes all others.

Air Service Awards

NAVY CROSS Awarded for heroism, ranks next to Medal of Honor. Gold star indicates

CONGRESSIONAL MEDAL New award extended to officers as well as enlisted men of Navy and Marines for gallantry at risk of life beyond call of duty.