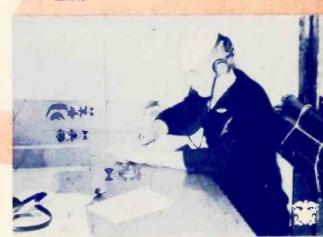

Navy radio operators help to guard the sea lanes.

Every one a radio operator.

Radio operator on Navy patrol blims on anti-submarine duty.

Duty officer checking flight board after flight.

Coast patrol radio man Leeps tabs on weather and directs surface ships to scene of disasters; keeps wary eys for enemy aircraft signals.