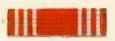

DISTINGUISHED FLYING

Highest aviation honor given to American and foreign air men serving U.S. for extraordinary achievement in flight.

VICTORY MEDAL Authorized to all Members of our armed forces who saw active service in First World War.

MEDAL Worn by men in active service during national emergency preceding our entry into the war. Re-ferred to as "Before Pearl Harbor Ribbon."

Worn by those in active service in this hemisphere outside continental U.S. in this war. Note black and white stripes for Germany. Red and white for Japan.