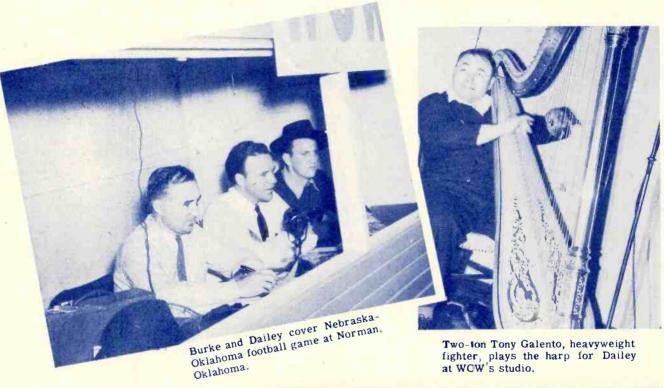

# WOW Listeners Hear Leading Sports Events Broadcast by TOM DAILEY

Dailey interviews girl swimmers at Omaha Field Club.