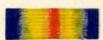

ASIATIC-PACIFIC CAMPAIGN MEDAL Issued for award to members of the Army and Navy for active service in the theaters indicated. Note the red and white jap colors at either end.

MIDDLE EASTERN issued to men who have been on active duty in these theaters of war. Center green represents Europe and brown repre-sents Africa.