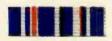

MEDAL Worn by men in active service during national emergency preceding our entry into the war. Re-ferred to as "Before Pearl Harbor Ribbon."

Worn by those in active service in this hemisphere outside continental U.S. in this war. Note black and white stripes for Germany. Red and white for Japan.

ASIATIC-PACIFIC CAMPAIGN MEDAL Issued for award to members of the Army and Navy for active service in the theaters indicated. Note the red and white jap colors at either end.

MIDDLE EASTERN issued to men who have been on active duty in these theaters of war. Center green represents Europe and brown repre-sents Africa.