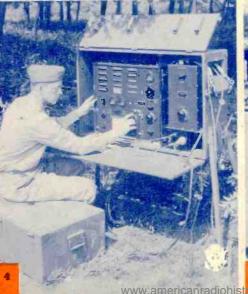

# RADIO INSTRUCTION

1

General View Field Transmitter, Power Unit and Antenna.

2

Battery of code keys at message center.

3

Radio-equipped Army Command Car.

4