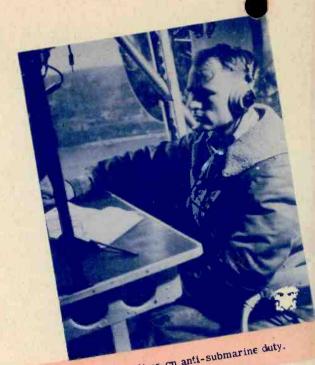

Navy radio operators help to guard the sea lanes.

Every one a radio operator.

Radio operator on Navy patrol blims on anti-submarine duty.

Duty officer checking flight board after flight.

Coast patrol radio man Leeps tabs on weather and directs surface ships to scene of disasters; keeps wary eys for enemy aircraft signals.