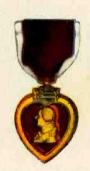

### OUR ARMY AND NAVY BOTH HAVE THESE

SILVER STAR Awarded to any person who has distinguished himself by gallantry and intrepldity in action.

PURPLE HEART Awarded to persons wounded in action. Our oldest decoration, originally issued by Washington in 1782.

ORDER OF PURPLE HEART
A merica's oldest
medal, Now awarded those wounded or posthumously to those who died in battle.

SOLDIER'S MEDAL Awarded for heroism reflecting credit to the Service in Peace or War, to officers or enlisted men.