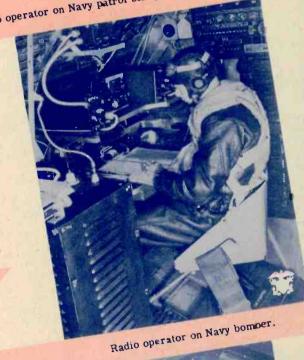

Some of the delicate radio equipment in a Navy radio room.

Radioman receiving message on U. S. Battleship.

The Watch Below! Firemen report burner control readings.

In the operational radio control of a Naval Air Station.

Navy radio operators help to guard the sea lanes.

Every one a radio operator.

Radio operator on Navy patrol blims on anti-submarine duty.

Duty officer checking flight board after flight.

Coast patrol radio man Leeps tabs on weather and directs surface ships to scene of disasters; keeps wary eys for enemy aircraft signals.