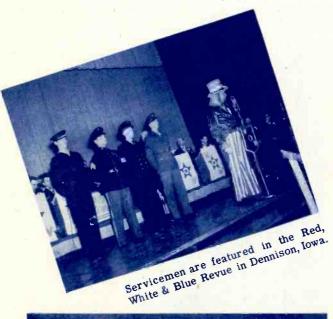

# WOW'S Red, White & Blue Revue Toured WOW-Land for War Bond Sales

WOW's Red, White & Blue Patriotic Revue visits Fremont, Nebraska.

Audience at the Columbus, Nebraska showing of the Red, White and Blue Revue proudly wave their U.S. Defense Stamp books with which they purchased admittance: