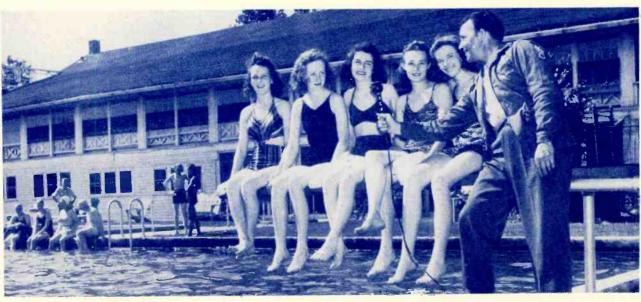

# WOW Listeners Hear Leading Sports Events Broadcast by TOM DAILEY

Dailey interviews girl swimmers at Omaha Field Club.