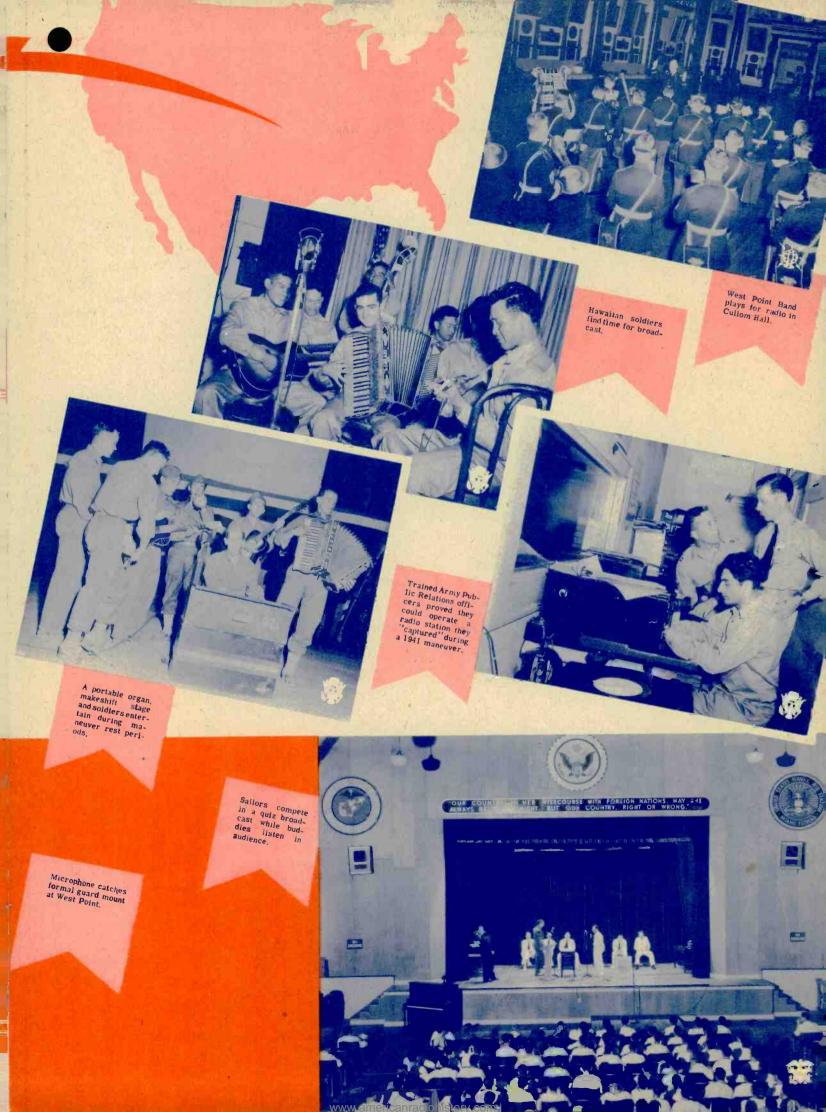

Naval cadets and sailors sing and play for radio audience.

A corner of the barracks serves as rehearsal room for this "jive" group.

All sergeants are not "hard-boiled". This one burlesques a "home-makers" hour, discussing a topic of child apparel that doesn't seem to impress the young admirers.

Soldiers fresh from field duty accompany Service Club worker in broadcast,

Radio network correspondents, wearing prescribed uniforms, report from maneuver areas.

Aviation cadets at Randolph Field have organized this Glee club for radio appearances.

Soldiers on duty in Washington, D.C. boast this Glee club.

Buddles gather 'round to enjoy some boogie woogie on a Service Club piano.

Maj. General Hugh Drum faces a battery of microphones.

No spot is too tough for radio special events men. Here's one following the Army engineers during a river crossing.

Entertainment aboard ship enroute to Australia.

Sailors at Pensacola rehearse before broadcast.

A soldier audience at an open air broadcast as seen by performing artists.

The Famous U. S. Marine Corps Band heard on many broadcasts.