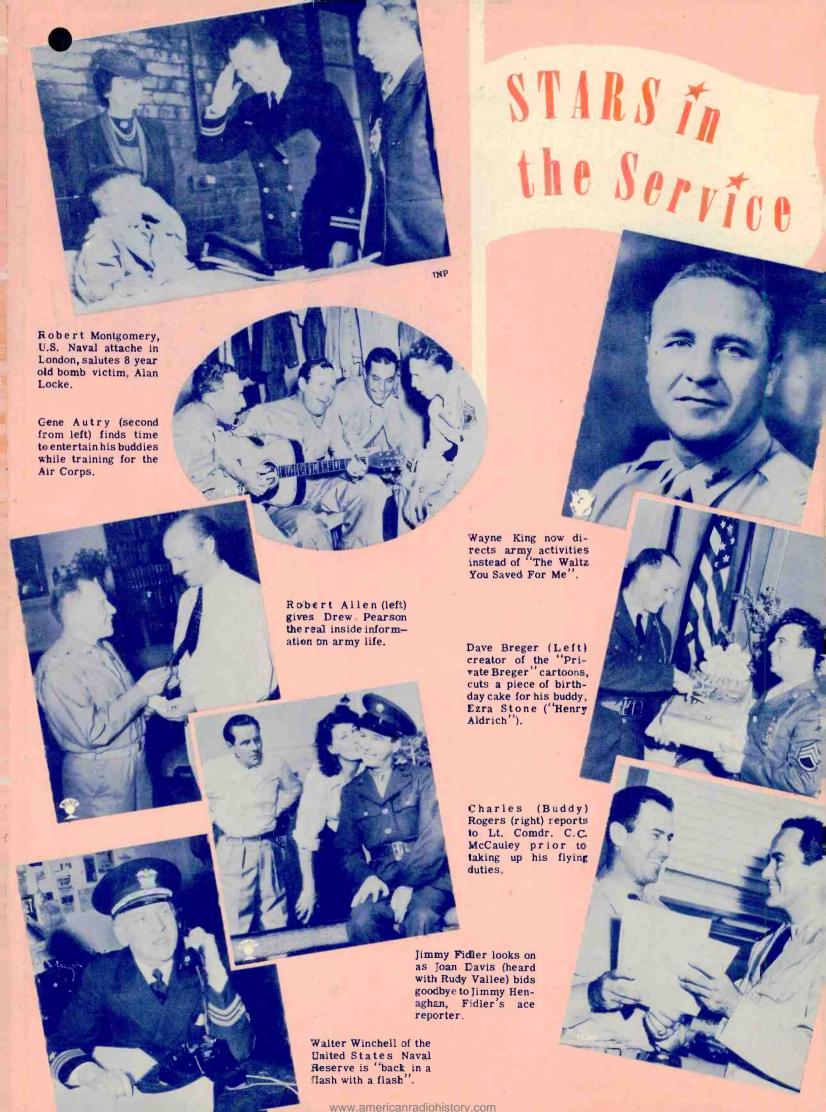

Naval cadets and sailors sing and play for radio audience.

A corner of the barracks serves as rehearsal room for this "jive" group.

All sergeants are not "hard-boiled". This one burlesques a "home-makers" hour, discussing a topic of child apparel that doesn't seem to impress the young admirers.