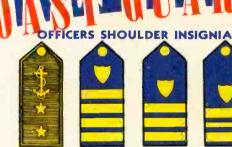

## SIGNIA DIVISION OFFICERS' SHOULDER AND SLEEVE INSIGNIA LIEUT LEUT LIEUT (JG) ENSIGN CHIEF WARRANT ADMIRAL VICE-CAPTAIN COMMANDER OFFICER WARRANT ADMIRAL ADMIRAL COMMANDER OFFICERS' CORPS DEVICES