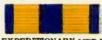

EXPEDITIONARY MEDAL Officers and men who have participated in a campaign are eligible. A bronze star issued for each added expedition.

GOOD CONDUCT Awarded enlisted Navy men for perfect service record and has shown marked proficiency in performing his duties.