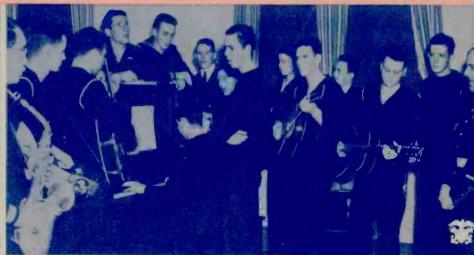

Naval cadets and sailors sing and play for radio audience.

A corner of the barracks serves as rehearsal room for this "jive" group.

All sergeants are not "hard-boiled". This one burlesques a "home-makers" hour, discussing a topic of child apparel that doesn't seem to impress the young admirers.

Soldiers fresh from field duty accompany Service Club worker in broadcast,

Radio network correspondents, wearing prescribed uniforms, report from maneuver areas.

Aviation cadets at Randolph Field have organized this Glee club for radio appearances.