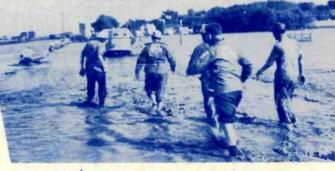

# MORE Special Events BROADCAST BY WOW

Few

Š

The

artime Special Events

By Radio WOW

Broadcast

WOW's special events men, and engineers, covering Northeastern Nebraska floods.