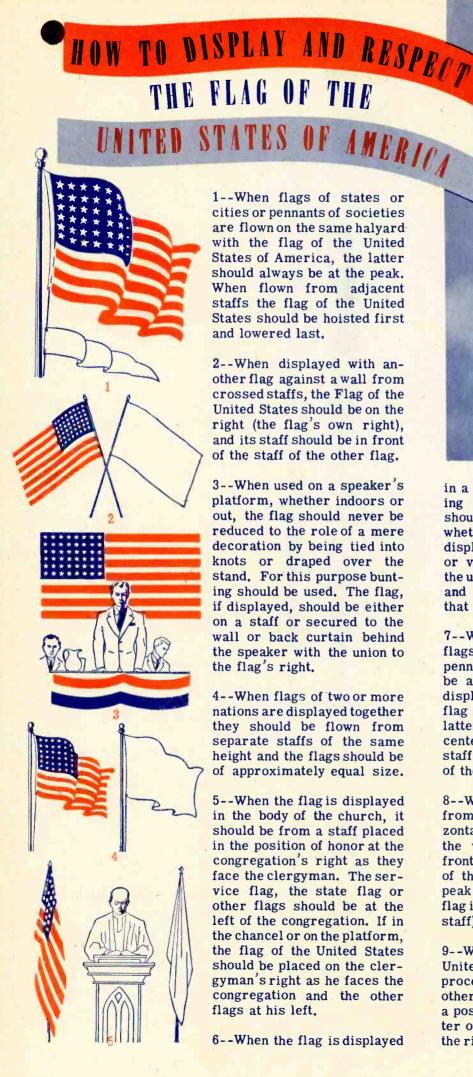

1--When flags of states or cities or pennants of societies are flown on the same halvard with the flag of the United States of America, the latter should always be at the peak. When flown from adjacent staffs the flag of the United States should be hoisted first and lowered last.

2--When displayed with another flag against a wall from crossed staffs, the Flag of the United States should be on the right (the flag's own right), and its staff should be in front of the staff of the other flag.

3--When used on a speaker's platform, whether indoors or out, the flag should never be reduced to the role of a mere decoration by being tied into knots or draped over the stand. For this purpose bunting should be used. The flag, if displayed, should be either on a staff or secured to the wall or back curtain behind the speaker with the union to the flag's right.

4--When flags of two or more nations are displayed together they should be flown from separate staffs of the same height and the flags should be of approximately equal size.

5--When the flag is displayed in the body of the church, it should be from a staff placed in the position of honor at the congregation's right as they face the clergyman. The service flag, the state flag or other flags should be at the left of the congregation. If in the chancel or on the platform. the flag of the United States should be placed on the clergyman's right as he faces the congregation and the other flags at his left.

6--When the flag is displayed

in a manner other than by being flown from a staff, it should be displayed flat, whether indoors or out. When displayed either horizontally or vertically against a wall, the union should be uppermost and to the flag's own right, that is, to the observer's left.

7--Whenever a number of flags of states or cities or pennants of societies are to be arranged in a group and displayed from staffs with the flag of the United States, the latter should be placed at the center of that group and on a staff slightly higher than any of the others.

8--When the flag is displayed from a staff projecting horizontally or at an angle from the window sill, balcony or front of a building, the union of the flag should go to the peak of the staff (unless the flag is to be displayed at halfstaff).

9--Whenever the flag of the United States is carried in a procession in company with other flags, it should occupy a position in front of the center of the line of flags or on the right of the marching line.