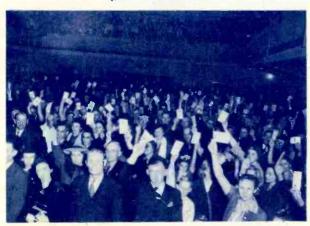

# WOW'S Red, White & Blue Revue Toured WOW-Land for War Bond Sales

WOW's Red, White & Blue Patriotic Revue visits Fremont, Nebraska.

Audience at the Columbus, Nebraska showing of the Red, White and Blue Revue proudly wave their U.S. Defense Stamp books with which they purchased admittance: