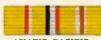

DISTINGUISHED FLYING

Highest aviation honor given to American and foreign air men serving U.S. for extraordinary achievement in flight.

VICTORY MEDAL Authorized to all Members of our armed forces who saw active service in First World War.

MEDAL Worn by men in active service during national emergency preceding our entry into the war. Re-ferred to as "Before Pearl Harbor Ribbon."

Worn by those in active service in this hemisphere outside continental U.S. in this war. Note black and white stripes for Germany. Red and white for Japan.