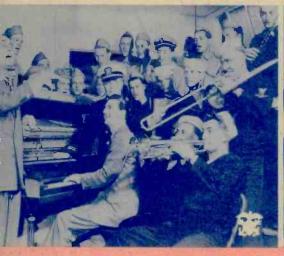

Naval cadets and sailors sing and play for radio audience.

A corner of the barracks serves as rehearsal room for this "jive" group.

All sergeants are not "hard-boiled". This one burlesques a "home-makers" hour, discussing a topic of child apparel that doesn't seem to impress the young admirers.

Soldiers fresh from field duty accompany Service Club worker in broadcast,

Radio network correspondents, wearing prescribed uniforms, report from maneuver areas.

Aviation cadets at Randolph Field have organized this Glee club for radio appearances.