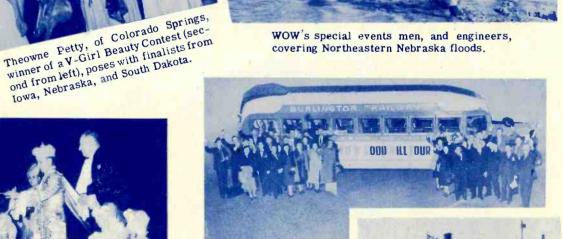

# MORE Special Events BROADCAST BY WOW

Few

Š

The

artime Special Events

By Radio WOW

Broadcast

WOW's special events men, and engineers, covering Northeastern Nebraska floods.

OOD ILL OUR

WOW covers the Coronation of Ak-Sar-Ben's Wartime King and Queen - Banker W.B. Millard, Jr. (now a Lt. Col. in the Army) and Alice Jeannette Meyer, since married to Lt. j.g. C. Foster Brown, Jr.