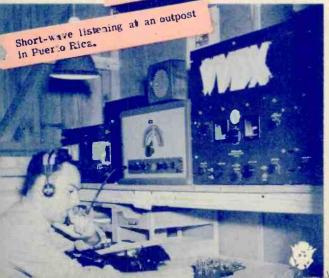

# KEEPING IN TOUCH

Wherever they are, in training or in action, U.S. fighting forces look to radio to maintain their association with "home" -- it may be the voice of a friend, word from the home town or news from the good, old U.S.A. It all serves the same purpose for the service men who have no intentions of losing contact with things that were familiar before the war interrupted their lives. Radio does this job, too.