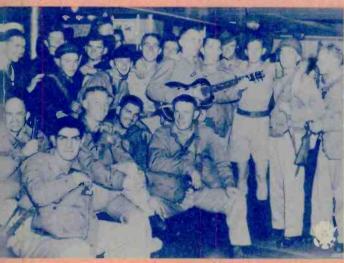

Entertainment aboard ship enroute to Australia.

Sailors at Pensacola rehearse before broadcast.

A soldier audience at an open air broadcast as seen by performing artists.

The Famous U. S. Marine Corps Band heard on many broadcasts.