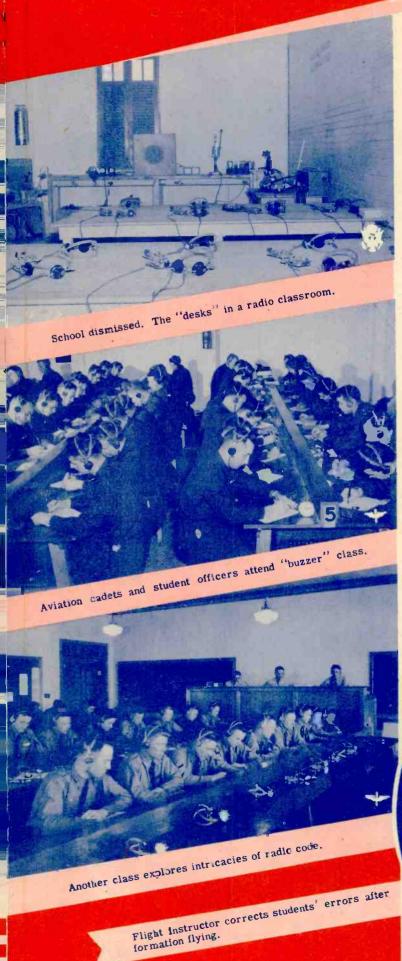

# RADIO INSTRUCTION

1

General View Field Transmitter, Power Unit and Antenna.

2

Battery of code keys at message center.

3

Radio-equipped Army Command Car.

4

Clase-up of Army Field transmitter.

5

Motorcycle and side-car equipped with Radio.