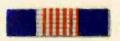

MEDAL Worn by men in active service during national emergency preceding our entry into the war. Re-ferred to as "Before Pearl Harbor Ribbon."

Worn by those in active service in this hemisphere outside continental U.S. in this war. Note black and white stripes for Germany. Red and white for Japan.

ASIATIC-PACIFIC CAMPAIGN MEDAL Issued for award to members of the Army and Navy for active service in the theaters indicated. Note the red and white jap colors at either end.

MIDDLE EASTERN issued to men who have been on active duty in these theaters of war. Center green represents Europe and brown repre-sents Africa.