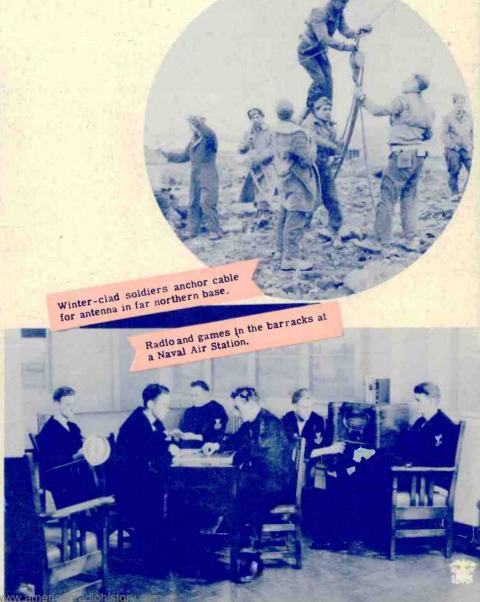

# KEEPING IN TOUCH

Wherever they are, in training or in action, U.S. fighting forces look to radio to maintain their association with "home" -- it may be the voice of a friend, word from the home town or news from the good, old U.S.A. It all serves the same purpose for the service men who have no intentions of losing contact with things that were familiar before the war interrupted their lives. Radio does this job, too.