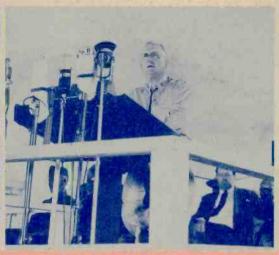

Soldiers on duty in Washington, D.C. boast this Glee club.

Buddles gather 'round to enjoy some boogie woogie on a Service Club piano.

Maj. General Hugh Drum faces a battery of microphones.

No spot is too tough for radio special events men. Here's one following the Army engineers during a river crossing.