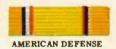

# Special Awards

AMERICAN DEFENSE SERVICE MEDAL Issued for service of 1 yr. or longer be-tween Sept. 8, 1938 and Dec. 7, 1941.

LEGION OF MERIT Awarded to men of U.S. armed forces or friendly foreign na-tions for exceptionally meritorious conduct in the performance of outstanding services.