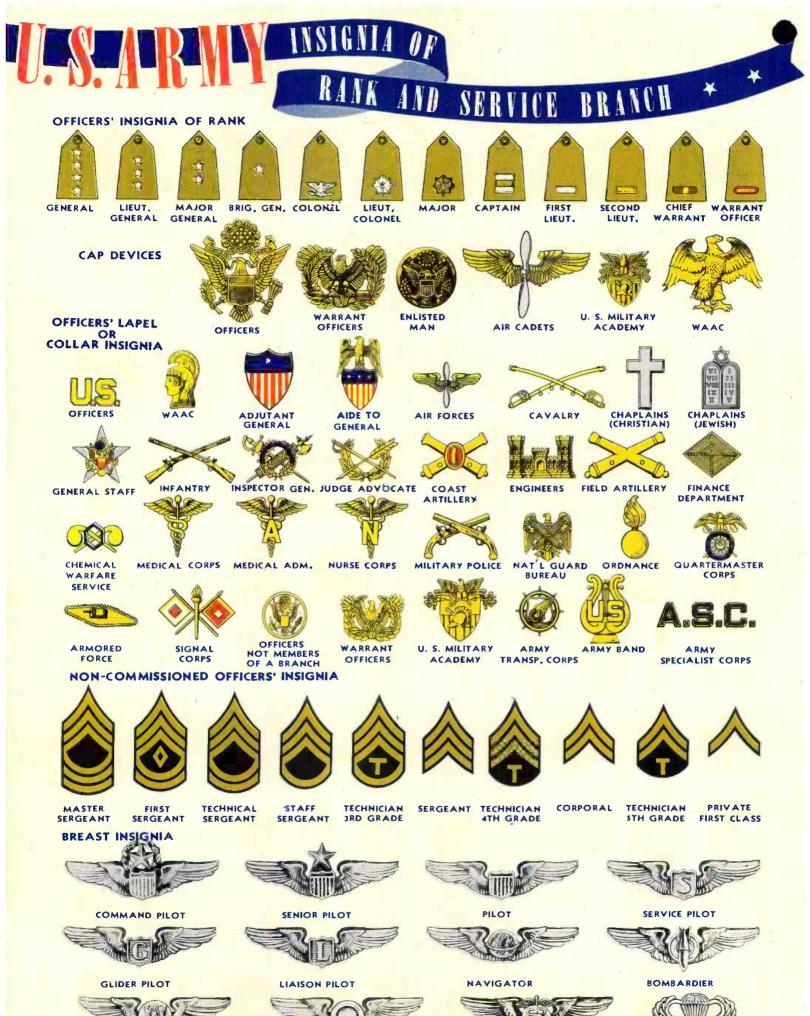

#### SERVICE AND

OFFICERS' INSIGNIA OF RANK

LIEUTENANT GENERAL

MAJOR GENERAL

BRIGADIER

COLONEL

LIEUTENANT COLONEL

MAJOR

CAPTAIN

FIRST SECOND
LIEUTENANT LIEUTENANT

OFFICER

OFFICER

SERGEANT

QUARTERMASTER'S

DEPT.

NON-COMMISSIONED OFFICERS' INSIGNIA

MASTER TECHNICAL

STAFF

CLASS

MAJOR

PLATOON SERGEANT

SERGEANT

SERGEANT

SERGEANT SERGEANT CORPORAL

PRIVATE

DEPARTMENTAL INSIGNIA

OFFICERS SHOULDER INSIGNIA

PAYMASTER'S DEPT.

BRIG. GENERAL'S AIDE

AVIATION CADET

AND SERVICE

CHIEF GUNNER BAND LEADER

CAP DEVICES

ADJUTANT &

INSPECTOR'S DEPT.

REAR ADMIRAL OFFICERS' SLEEVE INSIGNIA

COMMANDER

LIEUT: (JG)

ENSIGN

CHIEF WARRANT