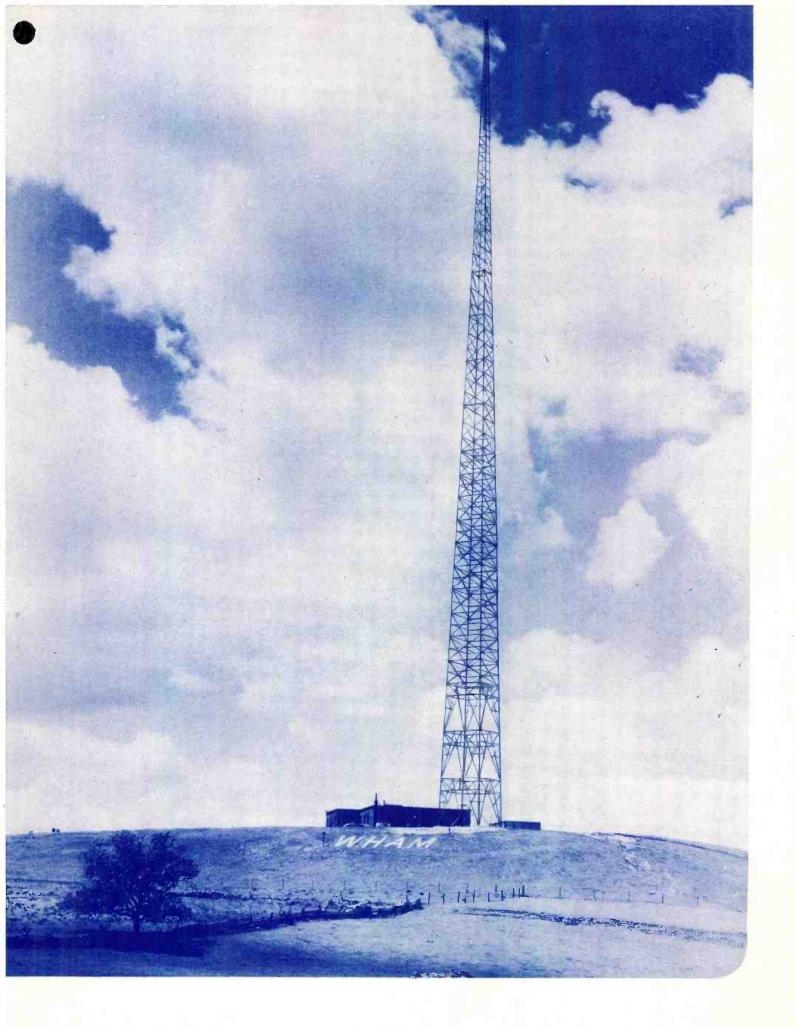

m.

Radioman receiving message on U. S. Battleship.



The Watch Below! Firemen report burner control readings.



In the operational radio control of a Naval Air Station.



Navy radio operators help to guard the sea lanes.





Every one a radio operator.



Radio operator on Navy patrol blimp on anti-submarine duty.









Coast patrol radio man keeps tabs on weather and directs surface ships to scene of disasters; keeps wary eye for enemy aircraft signals.



"Blind flying" by radio in ground school trainer.

# RADIO INSTRUCTION











1

General View Field Transmitter, Power Unit and Antenna.

2

Battery of code keys at message center.

3

Radio-equipped Army Command Car.

4

Close-up of Army Field transmitter.

5

Motorcycle and side-car equipped with Radio.





















### ANNOUNCING STAFF



JACK ROSS



BOB HALL



SYL NOVELLI



DEAN HARRIS Chief Announcer

INEZ QUINN Secr'y to the V.P. Reef Reporter



BOB TURNER

HAZEL COWLES Women's Editor



STEWART WILSON



NORINE CLARK United Press Correspondent



www.americanradiohistory

### PROGRAM DEPARTMENT



TOM MURRAY News Chief **Production Director** 

### MUSIC

CHARLES SIVERSON Program Director



GENE ZACHER Musical Director

EUGENE LANE Production



FRANK SIEBOLD Librarian



BETTY BOCKLAGE Program Dept.





IN THE SERVICE

OF OUR

COUNTRY



ALLEN SISSON ARC

BOB BELLITTERA USA

LT. MELVIN M. BARTELL

PRIVATE F.C. ROBERT BELLITTERA

LT. HOMER BLISS

RUTH A. BREWER, Y 3/c USN

GORDON KESTER, ENSIGN USNR

CRPL. RAYMOND GONDEK

WALTER M. HARRISON S C/2 USNR

ALLEN SISSON, AMERICAN RED CROSS

1S