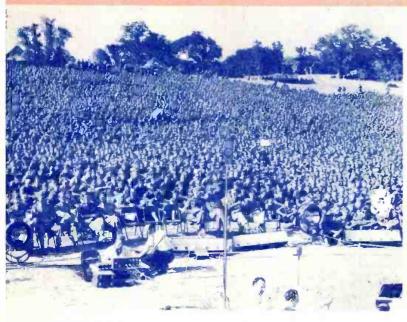

Entertainment aboard ship enroute to Australia.

Sailors at Pensacola rehearse before broadcast.

A soldier audience at an open air broadcast as seen by performing artists.

The Famous U. S. Marine Corps Band heard on many broadcasts,