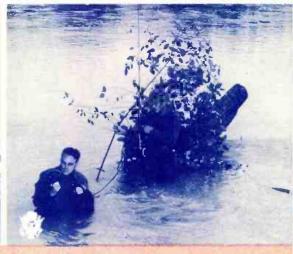

Soldiers on duty in Washington, D.C. boast this Glee club.

Buddies gather 'round to enjoy some boogle woogie on a Service Club plano.

Maj. General Hugh Drum faces a battery of microphones.

No spot is too tough for radio special events men. Here's one following the Army engineers during a river crossing.