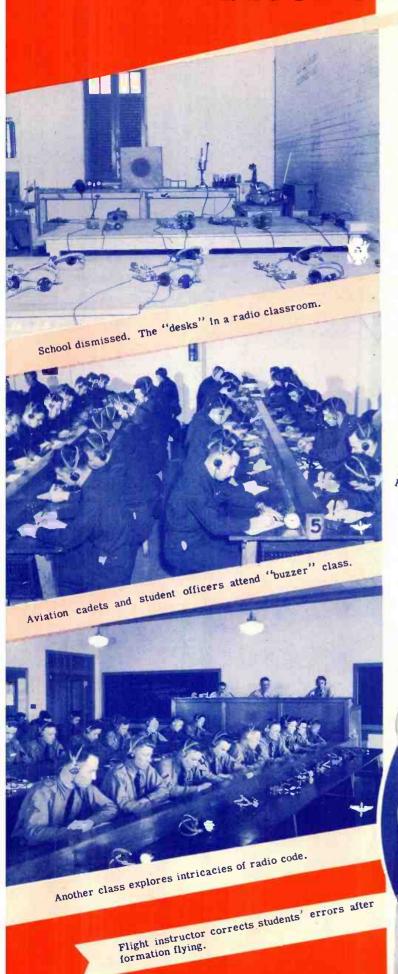

# RADIO INSTRUCTION

1

General View Field Transmitter, Power Unit and Antenna.

2

Battery of code keys at message center.

3

Radio-equipped Army Command Car.

4

Close-up of Army Field transmitter.

5

Motorcycle and side-car equipped with Radio.