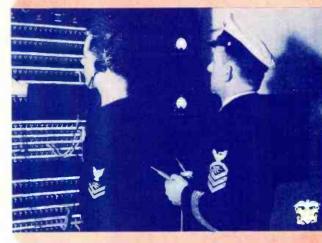

Navy radio operators help to guard the sea lanes.

Every one a radio operator.

Radio operator on Navy patrol blimp on anti-submarine duty.

Coast patrol radio man keeps tabs on weather and directs surface ships to scene of disasters; keeps wary eye for enemy aircraft signals.