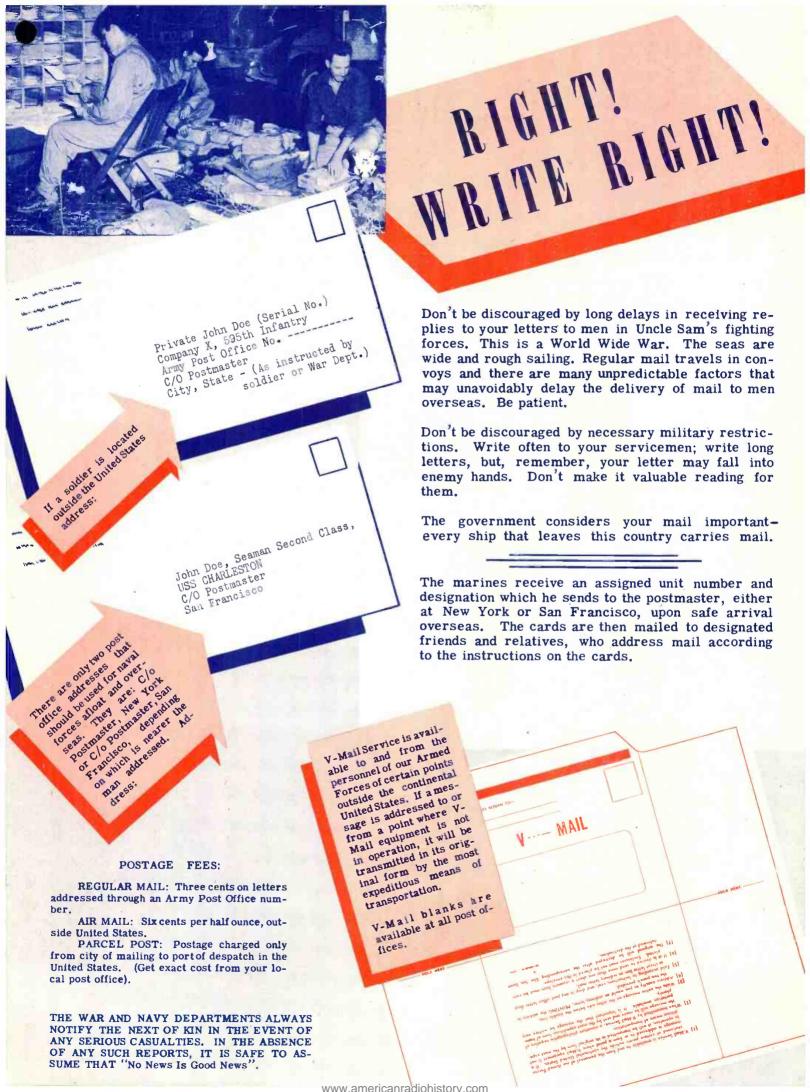

## KEEPING IN TOUCH

Wherever they are, in training or in action, U.S. fighting forces look to radio to maintain their association with "home" -- it may be the voice of a friend, word from the home town or news from the good, old U.S.A. It all serves the same purpose for the service men who have no intentions of losing contact with things that were familiar before the war interrupted their lives. Radio does this job, too.