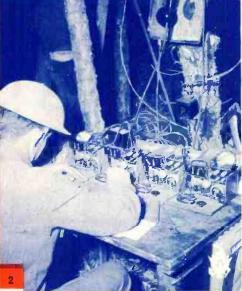

# RADIO INSTRUCTION

1

General View Field Transmitter, Power Unit and Antenna.

2

Battery of code keys at message center.

3

Radio-equipped Army Command Car.

4

Close-up of Army Field transmitter.

5

Motorcycle and side-car equipped with Radio.