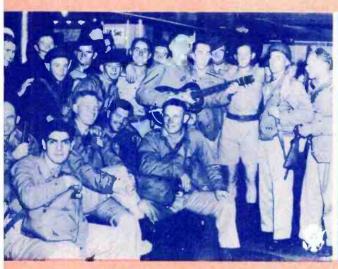

Entertainment aboard ship enroute to Australia.

Sailors at Pensacola rehearse before broadcast.

A soldier audience at an open air broadcast as seen by performing artists.

The Famous U. S. Marine Corps Band heard on many broadcasts,