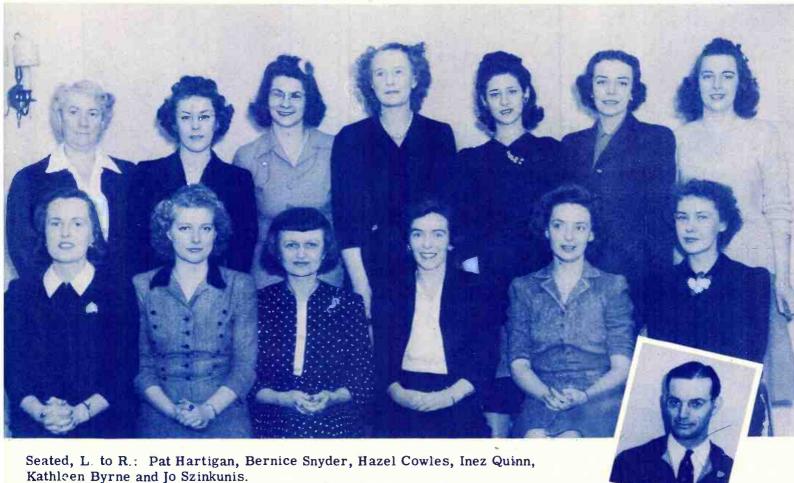

#### ACCOUNTING DEPARTMENT

PAT HARTIGAN

KAY BYRNE

#### THE DISTAFF SIDE OF WHAM

Kathleen Byrne and Jo Szinkunis.

Standing: Mary Freeman, Marion Repenter, Nancy Hallauer, Betty Bocklage,

Constance Dispenza, Betty Bockelman and Shirley Snyder.

LOUIS DAVIE Maintenance