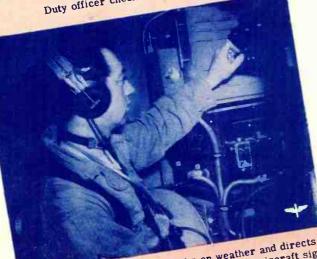

Navy radio operators help to guard the sea lanes.

Every one a radio operator.

Radio operator on Navy patrol blimp on anti-submarine duty.

Coast patrol radio man keeps tabs on weather and directs surface ships to scene of disasters; keeps wary eye for enemy aircraft signals.