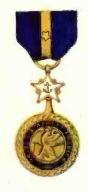

#### CONGRESSIONAL MEDAL OF HONOR

Mark of an exceptional hero, Awarded for gallantry at risk of life beyond call of duty. Presented by the President for Congress

# DECORATIONS and AWAR

FOR VALOR and SERVICE of OUR MEN in the ARMED

CONGRESSIONAL MEDAL OF HONOR America's highest award for valor, Takes precedence over all others. Oak leaf cluster added for each presentation.

CONGRESSIONAL MEDAL OF HCNOR America's highest award for heroism above call of duty. Ribbon is worn about the neck. Precedes

all others

NAVY CROSS Awarded for heroism, ranks next to Medal of Honor. Gold star indicates 2nd award.