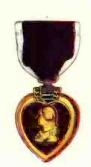

PURPLE HEART Awarded to persons wounded in action. Our oldest decoration, origin-ally issued by Washington