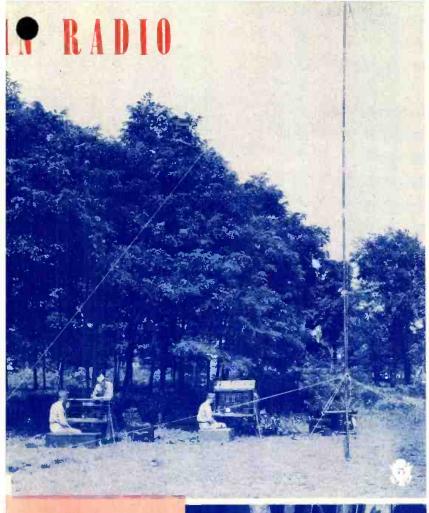

# RADIO INSTRUCTION

1

General View Field Transmitter, Power Unit and Antenna.

2

Battery of code keys at message center.

3

Radio-equipped Army Command Car.

4

Close-up of Army Field transmitter.

5

Motorcycle and side-car equipped with Radio.