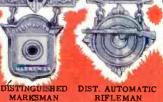

#### AIR MEDAL All Services

Awarded any person serv-ing with Army, Navy, Marines or Coast Guard, who distinguishes himself by achievement in flight.

DISTINGUISHED FLYING **CROSS** 

Highest aviation honor given to American and foreign air men serving U.S. for extraordinary achievement in flight.