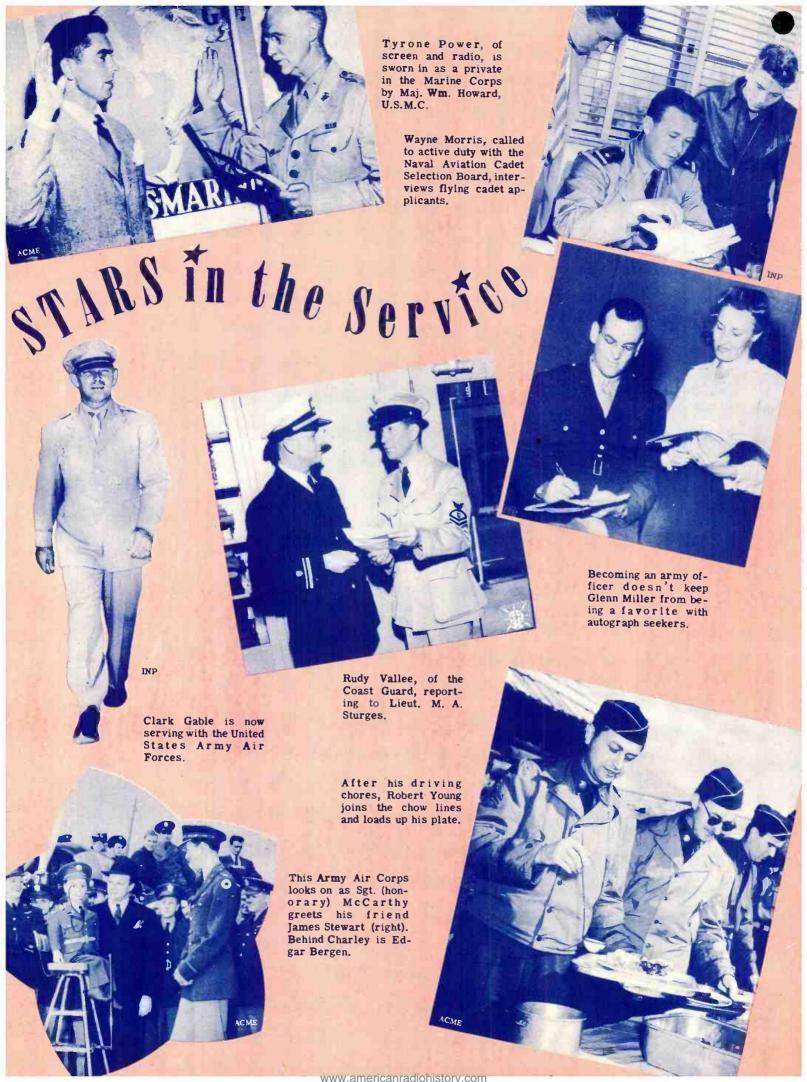

oom.

Radioman receiving message on U. S. Battleship.



The Watch Below! Firemen report burner control readings.



In the operational radio control of a Naval Air Station.



Navy radio operators help to guard the sea lanes.





Every one a radio operator.



Radio operator on Navy patrol blimp on anti-submarine duty.









Coast patrol radio man keeps tabs on weather and directs surface ships to scene of disasters; keeps wary eye for enemy aircraft signals.



"Blind flying" by radio in ground school trainer.

# RADIO INSTRUCTION











1

General View Field Transmitter, Power Unit and Antenna.

2

Battery of code keys at message center.

3

Radio-equipped Army Command Car.

4

Close-up of Army Field transmitter.

5

Motorcycle and side-car equipped with Radio.





















### ANNOUNCING STAFF



JACK ROSS



BOB HALL



SYL NOVELLI



DEAN HARRIS Chief Announcer

INEZ QUINN Secr'y to the V.P. Reef Reporter



BOB TURNER

HAZEL COWLES Women's Editor



STEWART WILSON



NORINE CLARK United Press Correspondent



www.americanradiohistory

### PROGRAM DEPARTMENT



TOM MURRAY News Chief **Production Director** 

### MUSIC

CHARLES SIVERSON Program Director



GENE ZACHER Musical Director

EUGENE LANE Production



FRANK SIEBOLD Librarian



BETTY BOCKLAGE Program Dept.





IN THE SERVICE

OF OUR

COUNTRY



ALLEN SISSON ARC

BOB BELLITTERA USA

LT. MELVIN M. BARTELL

PRIVATE F.C. ROBERT BELLITTERA

LT. HOMER BLISS

RUTH A. BREWER, Y 3/c USN

GORDON KESTER, ENSIGN USNR

CRPL. RAYMOND GONDEK

WALTER M. HARRISON S C/2 USNR

ALLEN SISSON, AMERICAN RED CROSS