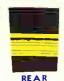

SERVICE STRIPES

Each service stripe, worn on the left sleeve below the elbow, indicates completion of a four-year enlistment. After serving 12 years with good conduct, gold stripes are worn. Enlisted men's rating insignia become gold after completing three enlistments with good conduct. Red tating marks are worn on blue uniforms, blue marks are worn on white.