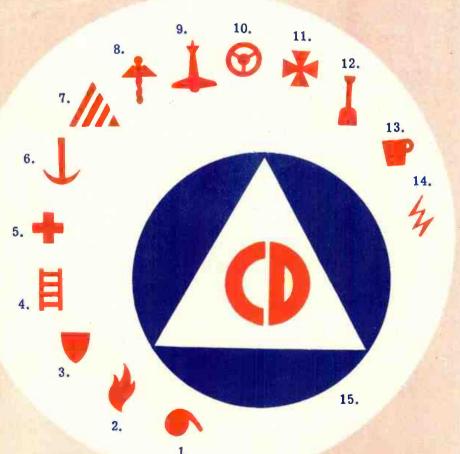

Only with the complete cooperation and support of those whom Civilian Defense is designed to serve and protect, can it operate smoothly and efficiently. You will recognize the Civilian Defense Workers by these insignia.

- 1. DECONTAMINATION CORPS
- 2. FIRE WATCHER
- 3. AUXILIARY POLICE
- 4. RESCUE SQUAD
- 5. NURSES' AIDE CORPS
- 6. DEMOLITION AND CLEARANCE CREW
- 7. AIR RAID WARDEN
- 8. MEDICAL CORPS
- 9. BOMB SQUAD
- 10. DRIVERS CORPS
- 11. AUXILIARY FIREMAN
- 12. ROAD REPAIR CREW
- 13. EMERGENCY FOOD AND HOUSING CORPS
- 14. MESSENGER
- 15. STAFF CORPS