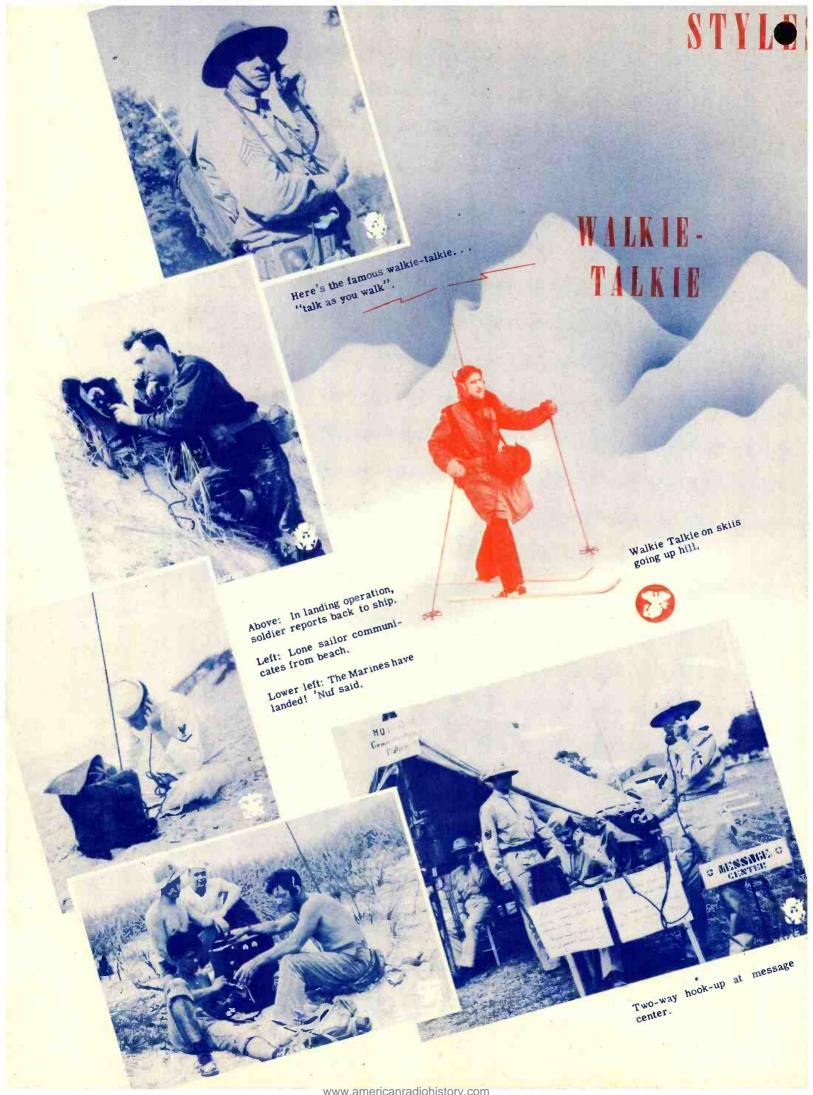

# RADIO INSTRUCTION

1

General View Field Transmitter, Power Unit and Antenna.

2

Battery of code keys at message center.

3

Radio-equipped Army Command Car.

4

Close-up of Army Field transmitter.

5

Motorcycle and side-car equipped with Radio.