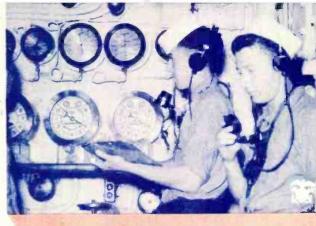

Some of the delicate radio equipment in a Navy radio room.

Radioman receiving message on U. S. Battleship.

The Watch Below! Firemen report burner control readings.

In the operational radio control of a Naval Air Station.