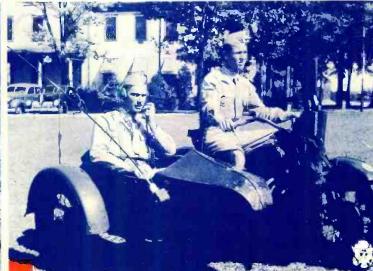

Close-up of Army Field transmitter.

5

Motorcycle and side-car equipped with Radio.