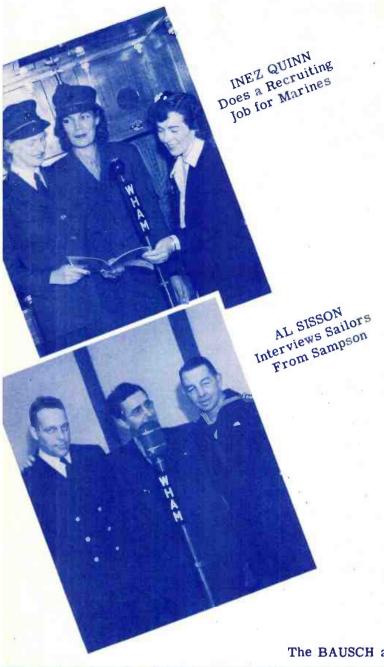

### ANNOUNCING STAFF

JACK ROSS

BOB HALL

SYL NOVELLI

DEAN HARRIS Chief Announcer

INEZ QUINN Secr'y to the V.P. Reef Reporter

BOB TURNER

HAZEL COWLES Women's Editor

ON THE AIR

"MISSION ACCOMPLISHED"
From Samson, N.Y.

"MUSICAL PICTURES"
From Kilbourn Hall

The BAUSCH and LOMB CHORUS