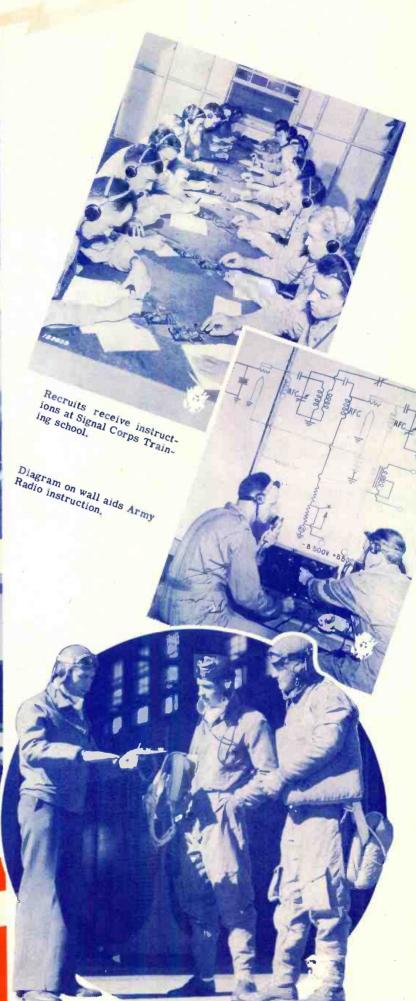

# RADIO INSTRUCTION

1

General View Field Transmitter, Power Unit and Antenna.

2

Battery of code keys at message center.

3

Radio-equipped Army Command Car.

4

Close-up of Army Field transmitter.

5

Motorcycle and side-car equipped with Radio.