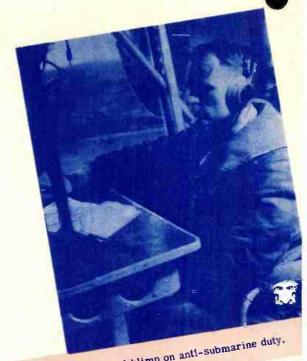

Navy radio operators help to guard the sea lanes.

Every one a radio operator.

Radio operator on Navy patrol blimp on anti-submarine duty.

Coast patrol radio man keeps tabs on weather and directs surface ships to scene of disasters; keeps wary eye for enemy aircraft signals.