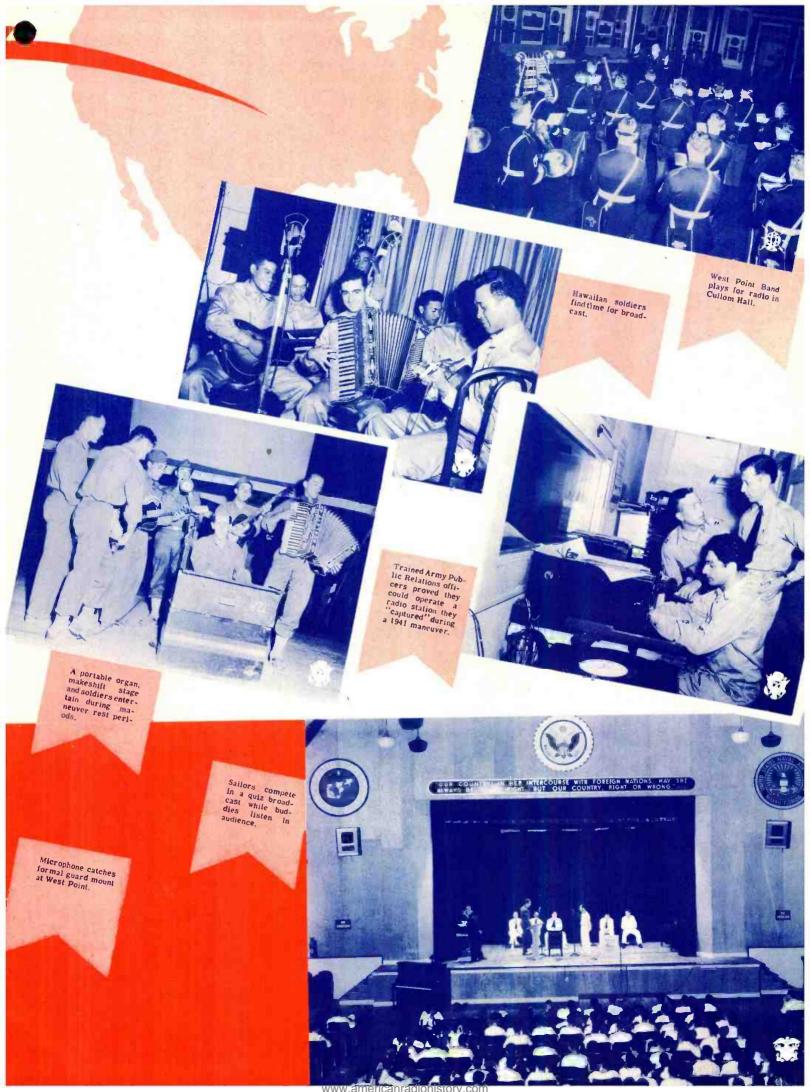

# ions BY RADIO

OUR fighting forces throughout the world are linked to Command Headquarters in Washington by a vast network of military communication. Messages are necessarily sent in code -- for in them are the secrets of our future military operations. Our system of radio stations in the United States has been a reservoir which provided our Army and Navy with thousands of skilled specialists who now maintain our important lines of military radio communication. Meanwhile, the services are training thousands of additional men for radio duty on land, on the sea, and in the air. Today, radio is the nerve system of our military might. Crackling messages over the airways will carry the signal of the last great offensive and the first news of the final defeat of our enemies.