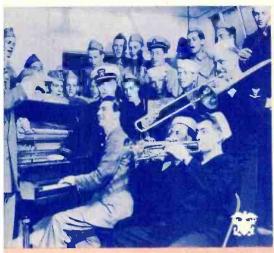

## KEEPING IN TOUCH

Wherever they are, in training or in action, U.S. fighting forces look to radio to maintain their association with "home" -- it may be the voice of a friend, word from the home town or news from the good, old U.S.A. It all serves the same purpose for the service men who have no intentions of losing contact with things that were familiar before the war interrupted their lives. Radio does this job, too.