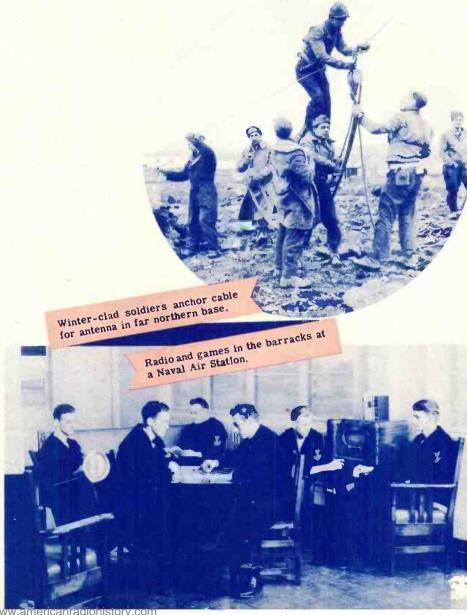

# ions BY RADIO

OUR fighting forces throughout the world are linked to Command Headquarters in Washington by a vast network of military communication. Messages are necessarily sent in code -- for in them are the secrets of our future military operations. Our system of radio stations in the United States has been a reservoir which provided our Army and Navy with thousands of skilled specialists who now maintain our important lines of military radio communication. Meanwhile, the services are training thousands of additional men for radio duty on land, on the sea, and in the air. Today, radio is the nerve system of our military might. Crackling messages over the airways will carry the signal of the last great offensive and the first news of the final defeat of our enemies.

## KEEPING IN TOUCH

Wherever they are, in training or in action, U.S. fighting forces look to radio to maintain their association with "home" -- it may be the voice of a friend, word from the home town or news from the good, old U.S.A. It all serves the same purpose for the service men who have no intentions of losing contact with things that were familiar before the war interrupted their lives. Radio does this job, too.