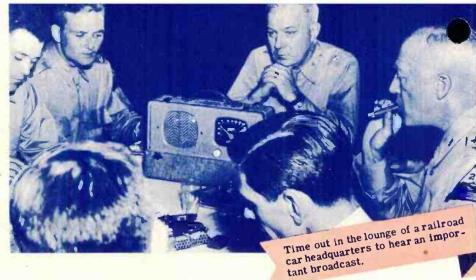

# ions BY RADIO

OUR fighting forces throughout the world are linked to Command Headquarters in Washington by a vast network of military communication. Messages are necessarily sent in code -- for in them are the secrets of our future military operations. Our system of radio stations in the United States has been a reservoir which provided our Army and Navy with thousands of skilled specialists who now maintain our important lines of military radio communication. Meanwhile, the services are training thousands of additional men for radio duty on land, on the sea, and in the air. Today, radio is the nerve system of our military might. Crackling messages over the airways will carry the signal of the last great offensive and the first news of the final defeat of our enemies.

## KEEPING IN TOUCH

Wherever they are, in training or in action, U.S. fighting forces look to radio to maintain their association with "home" -- it may be the voice of a friend, word from the home town or news from the good, old U.S.A. It all serves the same purpose for the service men who have no intentions of losing contact with things that were familiar before the war interrupted their lives. Radio does this job, too.