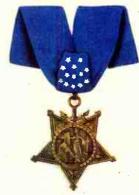

#### CONGRESSIONAL MEDAL OF HONOR

Mark of an exceptional hero, Awarded for gallantry at risk of life beyond call of duty. Presented by the President for Congress

# DECORATIONS and AWAR

FOR VALOR and SERVICE of OUR MEN in the ARMED

CONGRESSIONAL MEDAL OF HONOR America's highest award for valor, Takes precedence over all others. Oak leaf cluster added for each presentation.

CONGRESSIONAL MEDAL OF HCNOR America's highest award for heroism above call of duty. Ribbon is worn about the neck. Precedes

all others

NAVY CROSS Awarded for heroism, ranks next to Medal of Honor. Gold star indicates 2nd award.