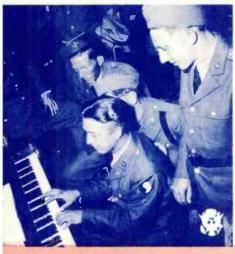

Soldiers on duty in Washington, D.C. boast this Glee club.

Buddies gather 'round to enjoy some boogle woogie on a Service Club plano.

Maj. General Hugh Drum faces a battery of microphones.

No spot is too tough for radio special events men. Here's one following the Army engineers during a river crossing.