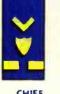

CHIEF

ENLISTED MEN'S SPECIALTY MARKS

OFFICER

MIDSHIPMAN CHIEF PETTY OFFICER

77

SWAINS

BOAT- GUNNER'S WAINS MATE

TURRET CAPTAIN

#### CHIEF PETTY OFFICERS AND PETTY OFFICERS

The rating badges are worn on the sleeve between shoulder and elbow. Petty officers, seaman branch, wear rating badges on the right arm, other petty officers wear them on the left arm.