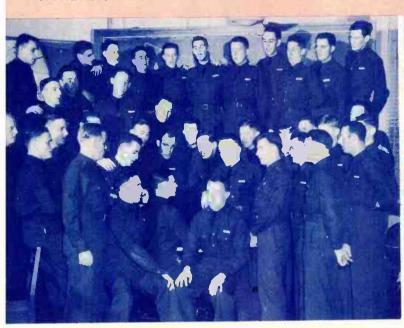

BROADCASTING ON 1180 KCs

CLEAR CHANNEL ➤ 50.000 WATTS

Naval cadets and sailors sing and play for radio audience.

A corner of the barracks serves as rehearsal room for this "jive" group.

All sergeants are not "hard-boiled". This one burlesques a "home-makers' "hour, discussing a topic of child apparel that doesn't seem to impress the young admirers.

Soldiers fresh from field duty accompany Service Club worker in broadcast.

Radio network correspondents, wearing prescribed uniforms, report from maneuver areas.

Aviation cadets at Randolph Field have organized this Glee club for radio appearances.

Soldiers on duty in Washington, D.C. boast this Glee club.

Buddies gather 'round to enjoy some boogle woogie on a Service Club plano.

Maj. General Hugh Drum faces a battery of microphones.

No spot is too tough for radio special events men. Here's one following the Army engineers during a river crossing.

Entertainment aboard ship enroute to Australia.

Sailors at Pensacola rehearse before broadcast.

A soldier audience at an open air broadcast as seen by performing artists.

The Famous U. S. Marine Corps Band heard on many broadcasts,