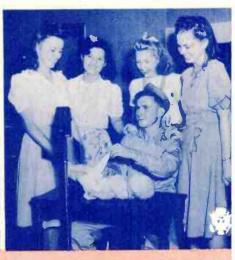

## KEEPING IN TOUCH

Wherever they are, in training or in action, U.S. fighting forces look to radio to maintain their association with "home" -- it may be the voice of a friend, word from the home town or news from the good, old U.S.A. It all serves the same purpose for the service men who have no intentions of losing contact with things that were familiar before the war interrupted their lives. Radio does this job, too.