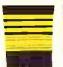

SERVICE STRIPES

Each service stripe, worn on the left sleeve below the elbow, indicates completion of a four-year enlistment. After serving 12 years with good conduct, gold stripes are worn. Enlisted men's rating insignia become gold after completing three enlistments with good conduct. Red tating marks are worn on blue uniforms, blue marks are worn on white.