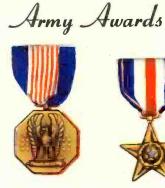

#### OUR ARMY ALONE WEARS THESE

DISTINGUISHED SERVICE CROSS Second most important army medal. Awarded U.S. soldiers for extraordinary heroism in military oper-ation against enemy.

Awarded any member U.S. Army who distinguishes himself or herself by meritorious service in a duty of great responsibility.