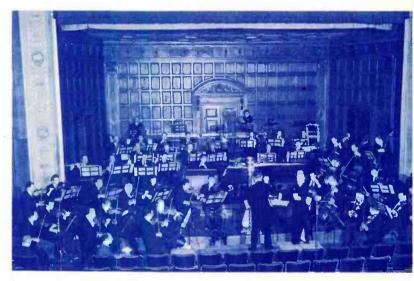

ON THE AIR

"MISSION ACCOMPLISHED"
From Samson, N.Y.

"MUSICAL PICTURES"
From Kilbourn Hall

The BAUSCH and LOMB CHORUS