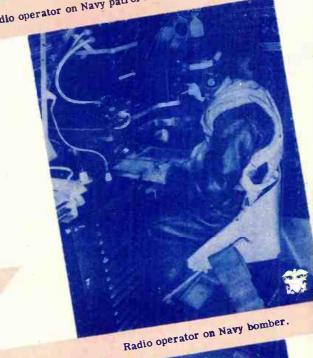

Navy radio operators help to guard the sea lanes.

Every one a radio operator.

Radio operator on Navy patrol blimp on anti-submarine duty.

Coast patrol radio man keeps tabs on weather and directs surface ships to scene of disasters; keeps wary eye for enemy aircraft signals.