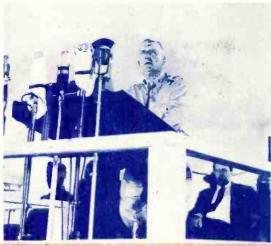

Soldiers on duty in Washington, D.C. boast this Glee club.

Buddies gather 'round to enjoy some boogle woogie on a Service Club plano.

Maj. General Hugh Drum faces a battery of microphones.

No spot is too tough for radio special events men. Here's one following the Army engineers during a river crossing.