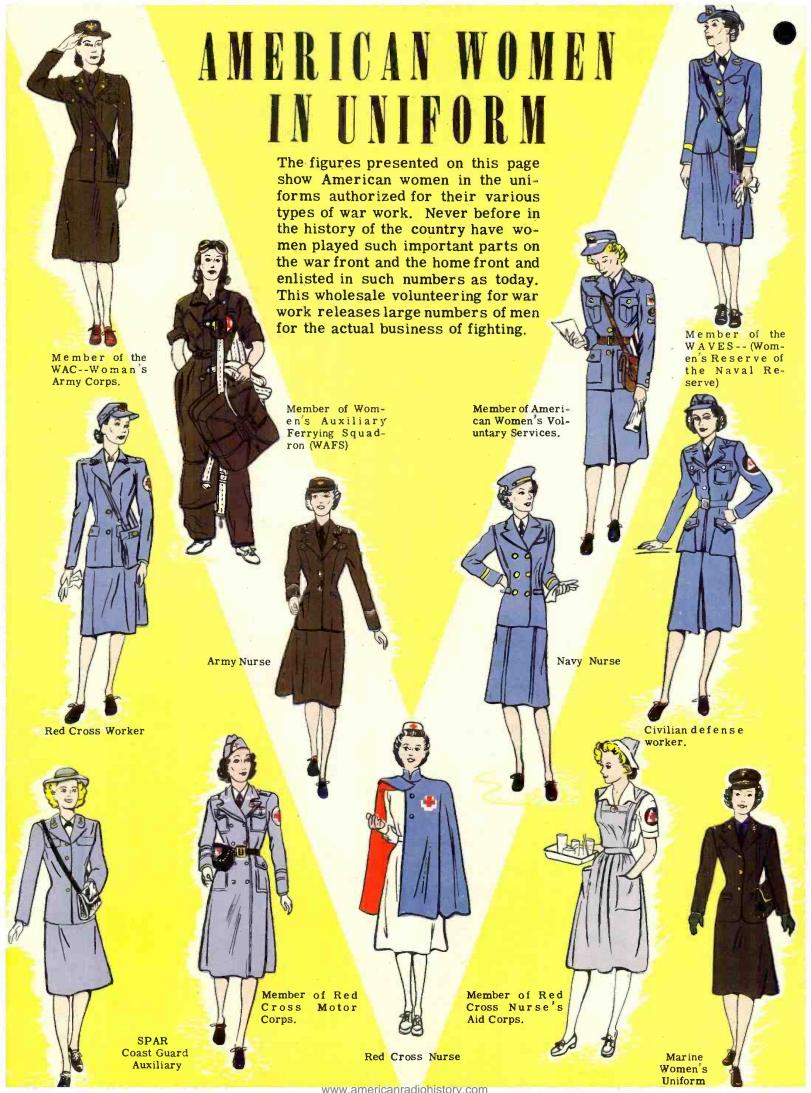

radio room.

Radioman receiving message on U. S. Battleship.



The Watch Below! Firemen report burner control readings.



In the operational radio control of a Naval Air Station.



Navy radio operators help to guard the sea lanes.





Every one a radio operator.



Radio operator on Navy patrol blimp on anti-submarine duty.









Coast patrol radio man keeps tabs on weather and directs surface ships to scene of disasters; keeps wary eye for enemy aircraft signals.



"Blind flying" by radio in ground school trainer.

# RADIO INSTRUCTION











1

General View Field Transmitter, Power Unit and Antenna.

2

Battery of code keys at message center.

3

Radio-equipped Army Command Car.

4

Close-up of Army Field transmitter.

5

Motorcycle and side-car equipped with Radio.





















### ANNOUNCING STAFF



JACK ROSS



BOB HALL



SYL NOVELLI



DEAN HARRIS Chief Announcer

INEZ QUINN Secr'y to the V.P. Reef Reporter



BOB TURNER

HAZEL COWLES Women's Editor



STEWART WILSON



NORINE CLARK United Press Correspondent



www.americanradiohistory

### PROGRAM DEPARTMENT



TOM MURRAY News Chief **Production Director** 

### MUSIC

CHARLES SIVERSON Program Director



GENE ZACHER Musical Director

EUGENE LANE Production



FRANK SIEBOLD Librarian



BETTY BOCKLAGE Program Dept.





IN THE SERVICE

OF OUR

COUNTRY



ALLEN SISSON ARC

BOB BELLITTERA USA

LT. MELVIN M. BARTELL

PRIVATE F.C. ROBERT BELLITTERA

LT. HOMER BLISS

RUTH A. BREWER, Y 3/c USN

GORDON KESTER, ENSIGN USNR

CRPL. RAYMOND GONDEK

WALTER M. HARRISON S C/2 USNR

ALLEN SISSON, AMERICAN RED