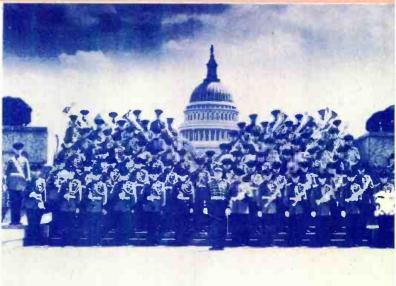

Entertainment aboard ship enroute to Australia.

Sailors at Pensacola rehearse before broadcast.

A soldier audience at an open air broadcast as seen by performing artists.

The Famous U. S. Marine Corps Band heard on many broadcasts,