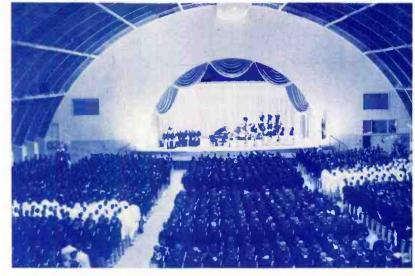

ON THE AIR

"MISSION ACCOMPLISHED"
From Samson, N.Y.

"MUSICAL PICTURES"
From Kilbourn Hall

The BAUSCH and LOMB CHORUS