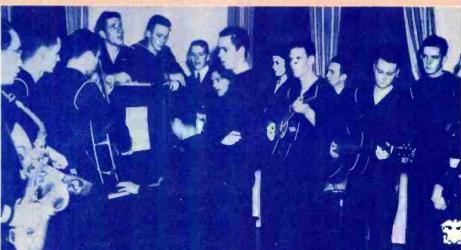

BROADCASTING ON 1180 KCs

CLEAR CHANNEL ➤ 50.000 WATTS

Naval cadets and sailors sing and play for radio audience.

A corner of the barracks serves as rehearsal room for this "jive" group.

All sergeants are not "hard-boiled". This one burlesques a "home-makers' "hour, discussing a topic of child apparel that doesn't seem to impress the young admirers.