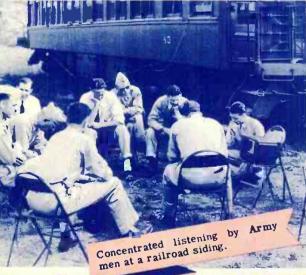

# ions BY RADIO

OUR fighting forces throughout the world are linked to Command Headquarters in Washington by a vast network of military communication. Messages are necessarily sent in code -- for in them are the secrets of our future military operations. Our system of radio stations in the United States has been a reservoir which provided our Army and Navy with thousands of skilled specialists who now maintain our important lines of military radio communication. Meanwhile, the services are training thousands of additional men for radio duty on land, on the sea, and in the air. Today, radio is the nerve system of our military might. Crackling messages over the airways will carry the signal of the last great offensive and the first news of the final defeat of our enemies.

## KEEPING IN TOUCH

Wherever they are, in training or in action, U.S. fighting forces look to radio to maintain their association with "home" -- it may be the voice of a friend, word from the home town or news from the good, old U.S.A. It all serves the same purpose for the service men who have no intentions of losing contact with things that were familiar before the war interrupted their lives. Radio does this job, too.