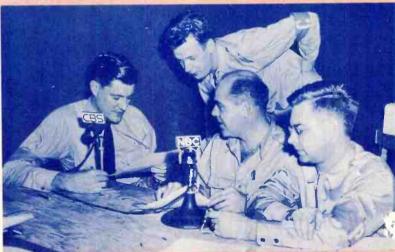

BROADCASTING ON 1180 KCs

CLEAR CHANNEL ➤ 50.000 WATTS

Naval cadets and sailors sing and play for radio audience.

A corner of the barracks serves as rehearsal room for this "jive" group.

All sergeants are not "hard-boiled". This one burlesques a "home-makers' "hour, discussing a topic of child apparel that doesn't seem to impress the young admirers.

Soldiers fresh from field duty accompany Service Club worker in broadcast.

Radio network correspondents, wearing prescribed uniforms, report from maneuver areas.

Aviation cadets at Randolph Field have organized this Glee club for radio appearances.

Soldiers on duty in Washington, D.C. boast this Glee club.

Buddies gather 'round to enjoy some boogle woogie on a Service Club plano.

Maj. General Hugh Drum faces a battery of microphones.

No spot is too tough for radio special events men. Here's one following the Army engineers during a river crossing.

Entertainment aboard ship enroute to Australia.

Sailors at Pensacola rehearse before broadcast.

A soldier audience at an open air broadcast as seen by performing artists.

The Famous U. S. Marine Corps Band heard on many broadcasts,