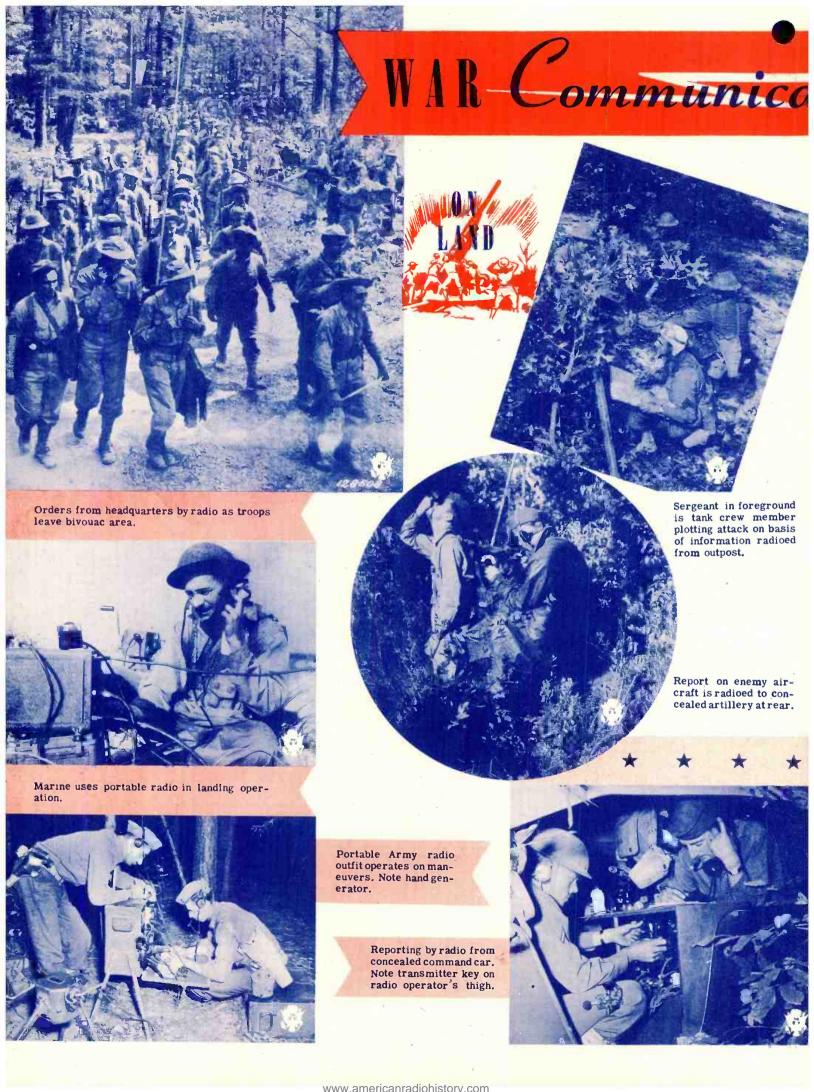

# ions BY RADIO

OUR fighting forces throughout the world are linked to Command Headquarters in Washington by a vast network of military communication. Messages are necessarily sent in code -- for in them are the secrets of our future military operations. Our system of radio stations in the United States has been a reservoir which provided our Army and Navy with thousands of skilled specialists who now maintain our important lines of military radio communication. Meanwhile, the services are training thousands of additional men for radio duty on land, on the sea, and in the air. Today, radio is the nerve system of our military might. Crackling messages over the airways will carry the signal of the last great offensive and the first news of the final defeat of our enemies.

Some of the delicate radio equipment in a Navy radio room.

Radioman receiving message on U. S. Battleship.

The Watch Below! Firemen report burner control readings.

In the operational radio control of a Naval Air Station.

Navy radio operators help to guard the sea lanes.

Every one a radio operator.

Radio operator on Navy patrol blimp on anti-submarine duty.

Coast patrol radio man keeps tabs on weather and directs surface ships to scene of disasters; keeps wary eye for enemy aircraft signals.

"Blind flying" by radio in ground school trainer.

# RADIO INSTRUCTION

1

General View Field Transmitter, Power Unit and Antenna.

2

Battery of code keys at message center.

3

Radio-equipped Army Command Car.

4

Close-up of Army Field transmitter.

5

Motorcycle and side-car equipped with Radio.