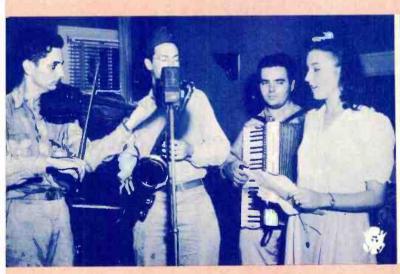

BROADCASTING ON 1180 KCs

CLEAR CHANNEL ➤ 50.000 WATTS

Naval cadets and sailors sing and play for radio audience.

A corner of the barracks serves as rehearsal room for this "jive" group.

All sergeants are not "hard-boiled". This one burlesques a "home-makers' "hour, discussing a topic of child apparel that doesn't seem to impress the young admirers.

Soldiers fresh from field duty accompany Service Club worker in broadcast.

Radio network correspondents, wearing prescribed uniforms, report from maneuver areas.

Aviation cadets at Randolph Field have organized this Glee club for radio appearances.

Soldiers on duty in Washington, D.C. boast this Glee club.

Buddies gather 'round to enjoy some boogle woogie on a Service Club plano.

Maj. General Hugh Drum faces a battery of microphones.

No spot is too tough for radio special events men. Here's one following the Army engineers during a river crossing.

Entertainment aboard ship enroute to Australia.

Sailors at Pensacola rehearse before broadcast.

A soldier audience at an open air broadcast as seen by performing artists.

The Famous U. S. Marine Corps Band heard on many broadcasts,