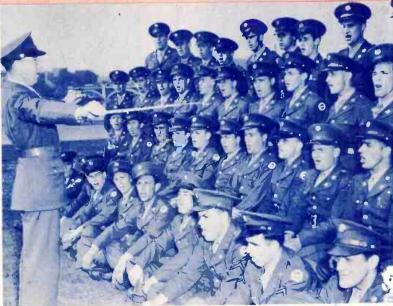

BROADCASTING ON 1180 KCs

CLEAR CHANNEL ➤ 50.000 WATTS

Naval cadets and sailors sing and play for radio audience.

A corner of the barracks serves as rehearsal room for this "jive" group.

All sergeants are not "hard-boiled". This one burlesques a "home-makers' "hour, discussing a topic of child apparel that doesn't seem to impress the young admirers.

Soldiers fresh from field duty accompany Service Club worker in broadcast.

Radio network correspondents, wearing prescribed uniforms, report from maneuver areas.

Aviation cadets at Randolph Field have organized this Glee club for radio appearances.

Soldiers on duty in Washington, D.C. boast this Glee club.

Buddies gather 'round to enjoy some boogle woogie on a Service Club plano.

Maj. General Hugh Drum faces a battery of microphones.

No spot is too tough for radio special events men. Here's one following the Army engineers during a river crossing.

Entertainment aboard ship enroute to Australia.

Sailors at Pensacola rehearse before broadcast.

A soldier audience at an open air broadcast as seen by performing artists.

The Famous U. S. Marine Corps Band heard on many broadcasts,