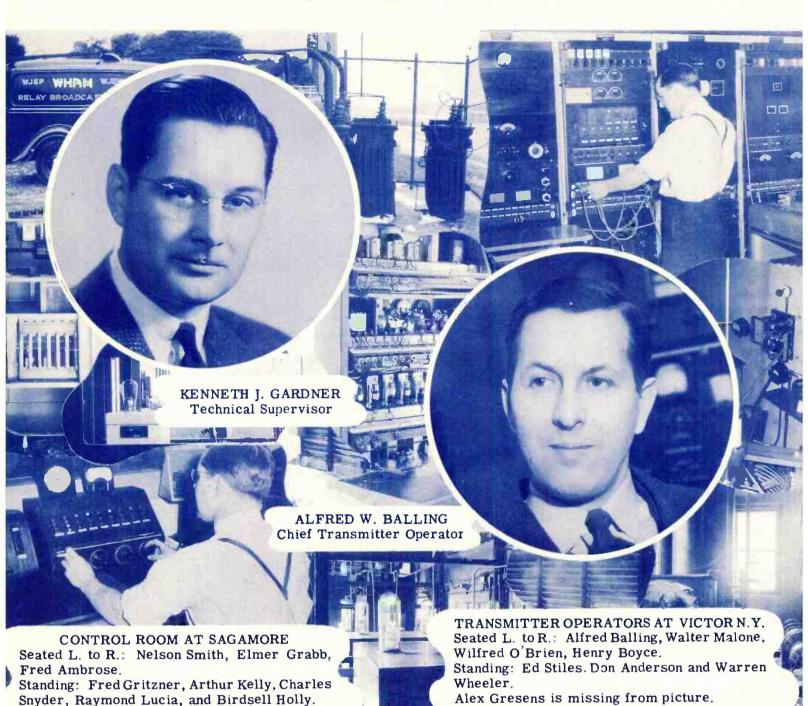

RAM DEPARTMENT



TOM MURRAY News Chief **Production Director** 

### MUSIC

CHARLES SIVERSON Program Director



GENE ZACHER Musical Director

EUGENE LANE Production



FRANK SIEBOLD Librarian



BETTY BOCKLAGE Program Dept.





IN THE SERVICE

OF OUR

COUNTRY



ALLEN SISSON ARC

BOB BELLITTERA USA

LT. MELVIN M. BARTELL

PRIVATE F.C. ROBERT BELLITTERA

LT. HOMER BLISS

RUTH A. BREWER, Y 3/c USN

GORDON KESTER, ENSIGN USNR

CRPL. RAYMOND GONDEK

WALTER M. HARRISON S C/2 USNR

ALLEN SISSON, AMERICAN RED CROSS

1ST SGT. ANTHONY F. CIARALDI

LT. HOMER BLISS WALTER HARRISON





THESE ARE THE ONLY PICTURES AVAILABLE OF OUR SERVICE PEOPLE.



ON THE AIR





"MISSION ACCOMPLISHED"
From Samson, N.Y.

"MUSICAL PICTURES"
From Kilbourn Hall



The BAUSCH and LOMB CHORUS



#### TECHNICAL STAFF







### COMMERCIAL DEPARTMENT



JOHN W. KENNEDY JR. Sales Manager



BETTY BOCKELMAN Secretary

#### ACCOUNTING DEPARTMENT



PAT HARTIGAN

KAY BYRNE

#### PROMOTION PUBLICITY DEPARTMENT



TRUMAN BRIZEE
Promotion Director



MARION REPENTER Secretary

#### THE DISTAFF SIDE OF WHAM



Kathleen Byrne and Jo Szinkunis.

Standing: Mary Freeman, Marion Repenter, Nancy Hallauer, Betty Bocklage,

Constance Dispenza, Betty Bockelman and Shirley Snyder.

LOUIS DAVIE Maintenance

GEORGE DRISCOLL: DIRECTOR of War Programing WHFM and John Dinter, Operator





OWNED AND OPERATED BY STROMBERG-CARLSON COMPANY

SAGAMORE STUDIOS - ROCHESTER 4. N.Y.

Rochester's First FM Station

AFFILIATED WITH NBC

BROADCASTING ON 1180 KCs

CLEAR CHANNEL ➤ 50.000 WATTS







Naval cadets and sailors sing and play fo