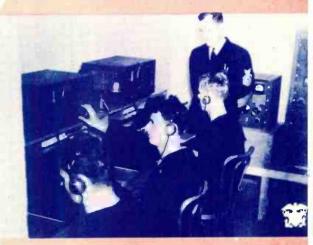

# RADIO INSTRUCTION

1

General View Field Transmitter, Power Unit and Antenna.

2

Battery of code keys at message center.

3

Radio-equipped Army Command Car.

4

Close-up of Army Field transmitter.

5

Motorcycle and side-car equipped with Radio.