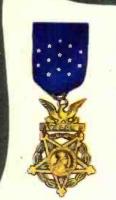

#### CONGRESSIONAL MEDAL OF HONOR

Mark of an exceptional hero, Awarded for gallantry at risk of life beyond call of duty. Presented by the President for Congress