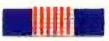

# DECORATIONS and AWAR

FOR VALOR and SERVICE of OUR MEN in the ARMED

CONGRESSIONAL MEDAL OF HONOR America's highest award for valor, Takes precedence over all others. Oak leaf cluster added for each presentation.

CONGRESSIONAL MEDAL OF HCNOR America's highest award for heroism above call of duty. Ribbon is worn about the neck. Precedes

all others

NAVY CROSS Awarded for heroism, ranks next to Medal of Honor. Gold star indicates 2nd award.

CONGRESSIONAL MEDAL New award extended to of-ficers as well as enlisted men of Navy and Marines for gallantry at risk of life beyond call of duty.

Special Awards

AMERICAN DEFENSE SERVICE MEDAL Issued for service of 1 yr. or longer be-tween Sept. 8, 1938 and Dec. 7, 1941.