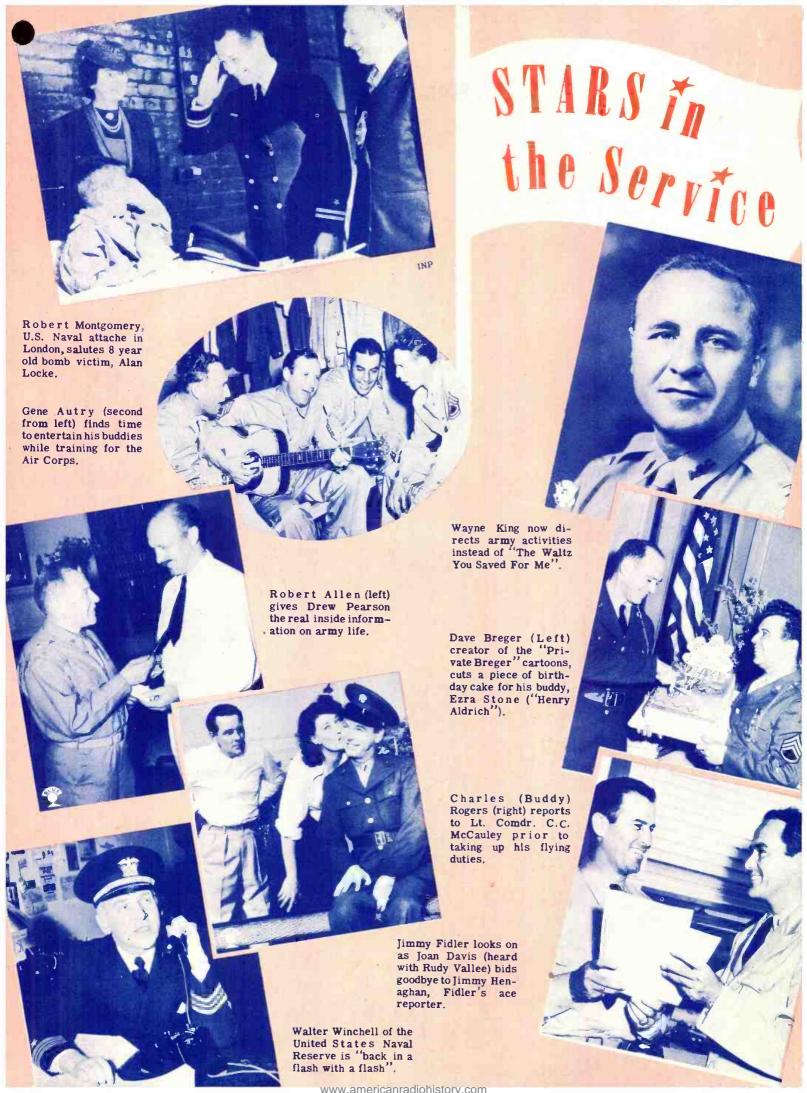

## KEEPING IN TOUCH

Wherever they are, in training or in action, U.S. fighting forces look to radio to maintain their association with "home" -- it may be the voice of a friend, word from the home town or news from the good, old U.S.A. It all serves the same purpose for the service men who have no intentions of losing contact with things that were familiar before the war interrupted their lives. Radio does this job, too.