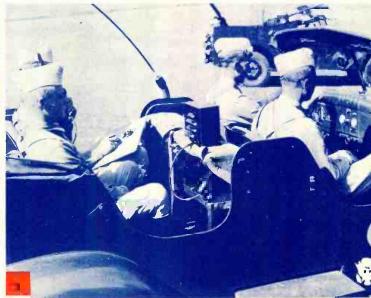

# RADIO INSTRUCTION

1

General View Field Transmitter, Power Unit and Antenna.

2

Battery of code keys at message center.

3

Radio-equipped Army Command Car.

4