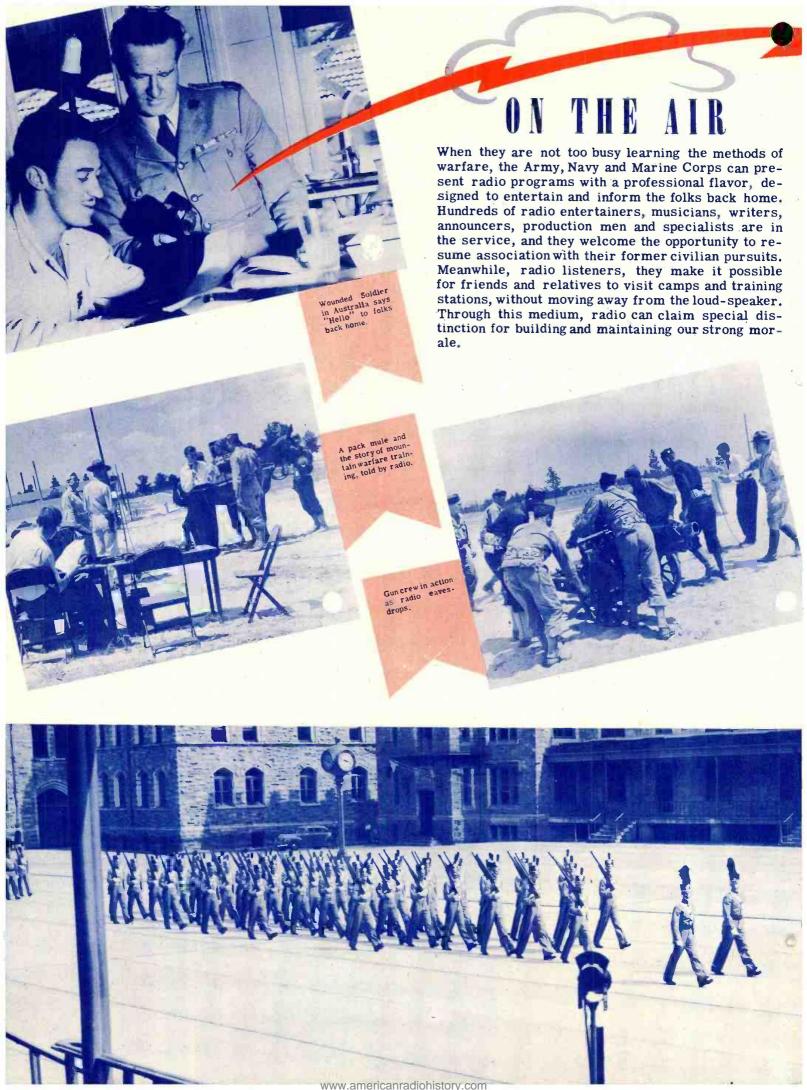

# ions BY RADIO

OUR fighting forces throughout the world are linked to Command Headquarters in Washington by a vast network of military communication. Messages are necessarily sent in code -- for in them are the secrets of our future military operations. Our system of radio stations in the United States has been a reservoir which provided our Army and Navy with thousands of skilled specialists who now maintain our important lines of military radio communication. Meanwhile, the services are training thousands of additional men for radio duty on land, on the sea, and in the air. Today, radio is the nerve system of our military might. Crackling messages over the airways will carry the signal of the last great offensive and the first news of the final defeat of our enemies.