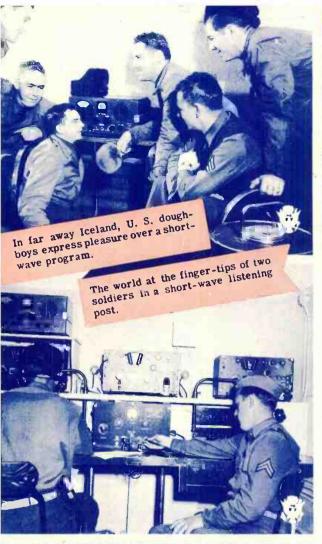

## KEEPING IN TOUCH

Wherever they are, in training or in action, U.S. fighting forces look to radio to maintain their association with "home" -- it may be the voice of a friend, word from the home town or news from the good, old U.S.A. It all serves the same purpose for the service men who have no intentions of losing contact with things that were familiar before the war interrupted their lives. Radio does this job, too.