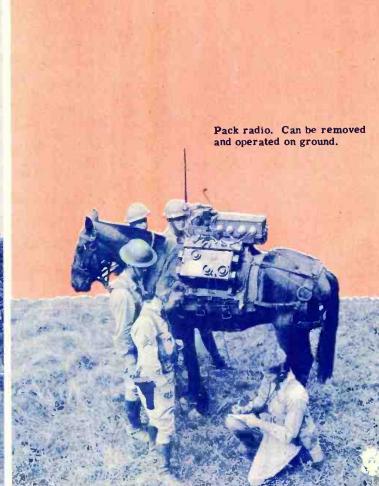

# RADIO INSTRUCTION

1

General View Field Transmitter, Power Unit and Antenna.

2

Battery of code keys at message center.

3

Radio-equipped Army Command Car.

4

Close-up of Army Field transmitter.

5

Motorcycle and side-car equipped with Radio.