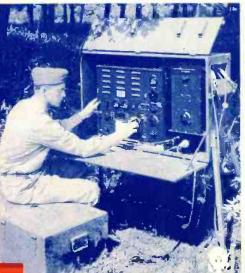

# RADIO INSTRUCTION

1

General View Field Transmitter, Power Unit and Antenna.

2

Battery of code keys at message center.

3

Radio-equipped Army Command Car.

4

Close-up of Army Field transmitter.

5

Motorcycle and side-car equipped with Radio.