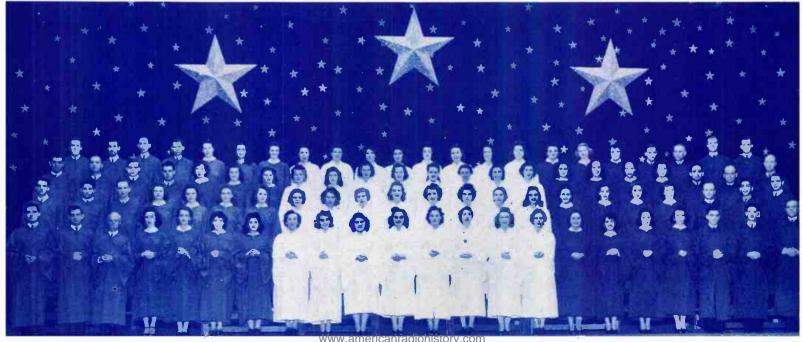

ON THE AIR

"MISSION ACCOMPLISHED"
From Samson, N.Y.

"MUSICAL PICTURES"
From Kilbourn Hall

The BAUSCH and LOMB CHORUS