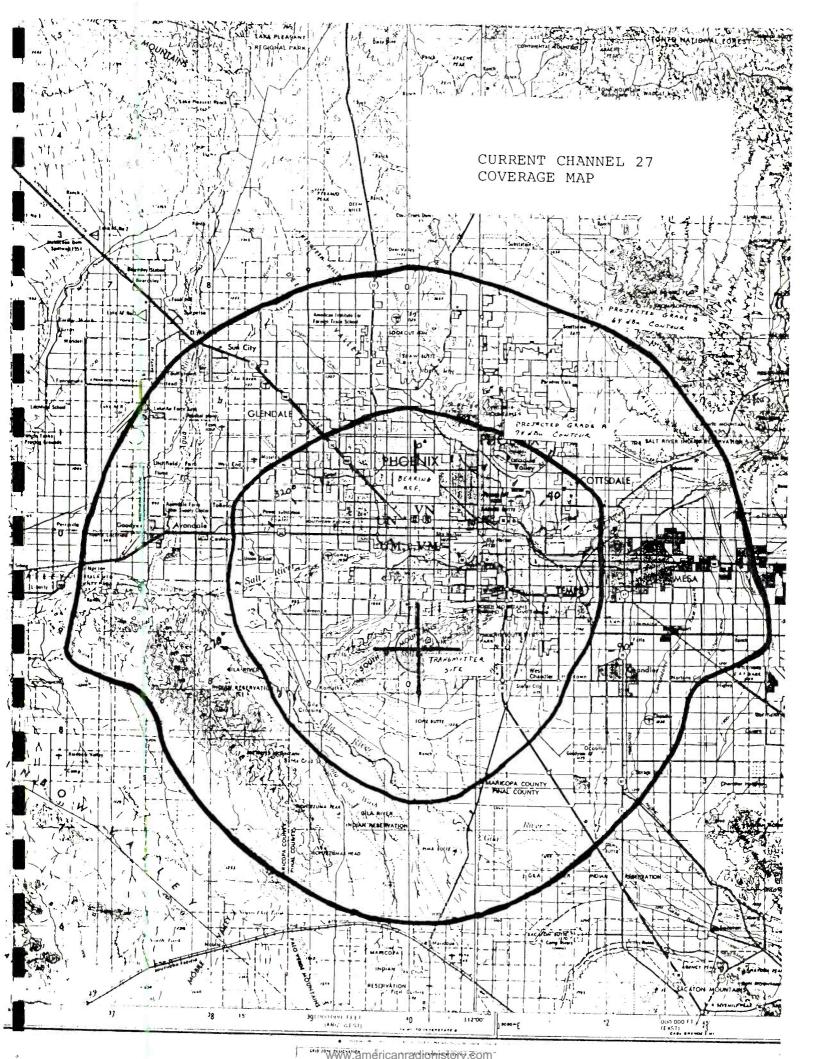

### • These Licenses and Permits:

| Channel | Type       | Coverage Area                                                                  | Status               |
|---------|------------|--------------------------------------------------------------------------------|----------------------|
| 7       | Full-Power | Prescott, Sedona,<br>Cottonwood,<br>metro-Flagstaff,<br>Prescott Valley        | Operating            |
| 27      | Low-Power  | Central Phoenix,<br>Tempe, Scottsdale,<br>Glendale                             | Operating            |
| 55      | Low-Power  | Moon Valley,<br>Paradise Valley,<br>Sun City, North<br>Phoenix                 | Ready to be built    |
| 23      | Low-Power  | North Scottsdale,<br>Carefree, Cave<br>Creek, North Phoenix,<br>Fountain Hills | Ready to be built    |
| 17      | Low-Power  | Mesa, Apache<br>Junction, Gilbert,<br>Chandler                                 | Ready to be built    |
| 43      | Low-Power  | Casa Grande,<br>Eloy, Coolidge,<br>Florence                                    | Ready to be built    |
| 19      | Low-Power  | Yuma                                                                           | For future expansion |

In mid 1985, the Company purchased the license for Low-Power UHF Channel 27 in Phoenix. The Phoenix Channel 27 signal partially satisfied the existing demand for KUSK-TV's signal in the Valley. It also stimulated even more viewer interest.

During the past two years, the Company has systematically purchased or acquired from the FCC additional LPTV permits in Central Arizona to complete coverage of the entire metro-Phoenix area, plus additional transmitters in Casa Grande and Yuma. The intention has been to create a "synthetic" full-power television system.