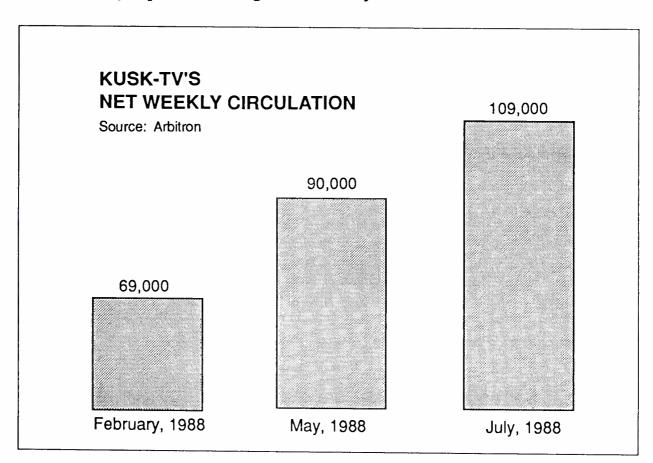

Ratings:

Arbitron, in its July 1988 local market ratings for the Phoenix area, reported that 109,000 different TV households watch KUSK-Television each week. By comparison, full-power religious station KPAZ-TV (Channel 21) and Spanish-language station KTVW (Channel 33) did not have any reportable ratings in the survey.