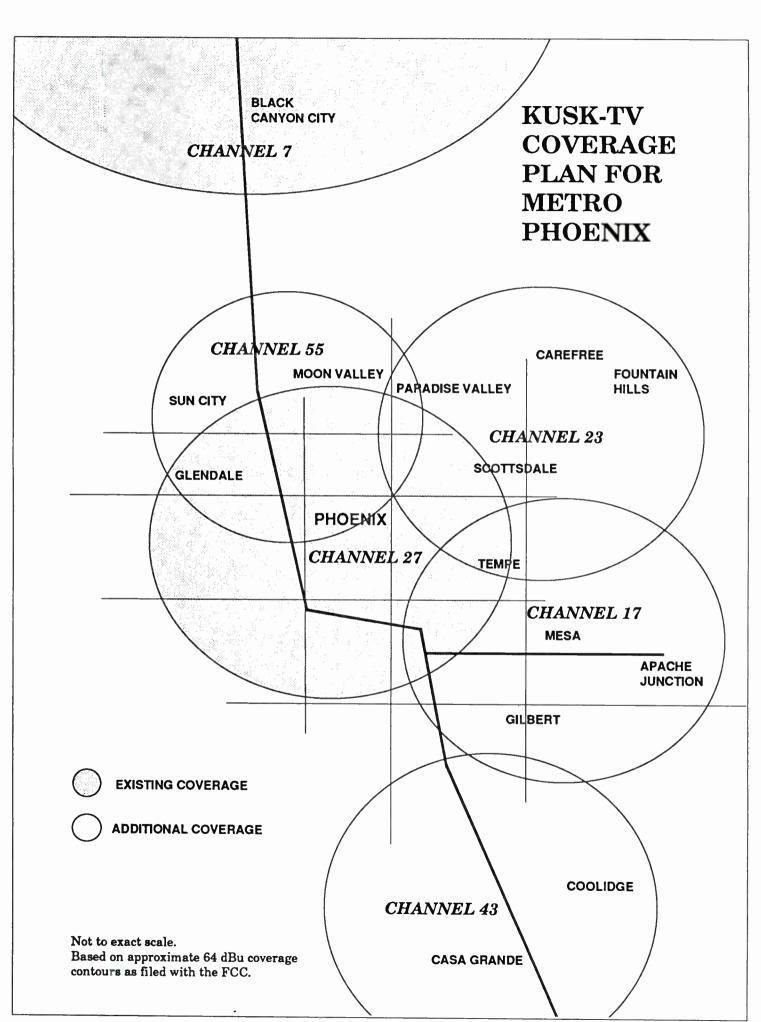

### • These Licenses and Permits:

| Channel | Type       | Coverage Area                                                                  | Status               |
|---------|------------|--------------------------------------------------------------------------------|----------------------|
| 7       | Full-Power | Prescott, Sedona,<br>Cottonwood,<br>metro-Flagstaff,<br>Prescott Valley        | Operating            |
| 27      | Low-Power  | Central Phoenix,<br>Tempe, Scottsdale,<br>Glendale                             | Operating            |
| 55      | Low-Power  | Moon Valley,<br>Paradise Valley,<br>Sun City, North<br>Phoenix                 | Ready to be built    |
| 23      | Low-Power  | North Scottsdale,<br>Carefree, Cave<br>Creek, North Phoenix,<br>Fountain Hills | Ready to be built    |
| 17      | Low-Power  | Mesa, Apache<br>Junction, Gilbert,<br>Chandler                                 | Ready to be built    |
| 43      | Low-Power  | Casa Grande,<br>Eloy, Coolidge,<br>Florence                                    | Ready to be built    |
| 19      | Low-Power  | Yuma                                                                           | For future expansion |

During the past two years, the Company has systematically purchased or acquired from the FCC additional LPTV permits in Central Arizona to complete coverage of the entire metro-Phoenix area, plus additional transmitters in Casa Grande and Yuma. The intention has been to create a "synthetic" full-power television system.

By using this innovative technology to cover the Phoenix metropolitan area through multiple TV transmitter locations, the delivery system can also offer advertisers "zones" of coverage, much like regional editions of a newspaper or magazine. This option is available to the new owners of KUSK.