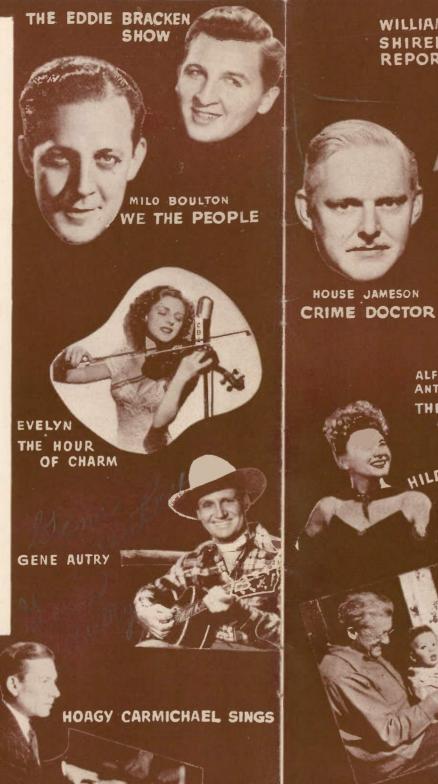

#### SUNDAY NIGHT

| 6:00  | CBS  | Gene Autry                 |
|-------|------|----------------------------|
| 6:30  | CBS  | Blondie                    |
| 7:00  | CBS  | Adventures of Sam<br>Spade |
| 7:30  | CBS  | Crime Doctor               |
| 7:55  | CBS  | Ned Calmer, News           |
| 8:00  | CBS  | Hildegarde                 |
| 8:30  | CBS  | Eddie Bracken Show         |
| 9:00  | CBS  | Take It or Leave It        |
| 9:30  | CBS  | We, The People             |
| 10:00 | CBS  | News                       |
| 10:15 | CBS  | Report from the UN         |
| 10:30 | KTSA | Report on Sports           |
| 10:45 | KTSA | Bandstand                  |
| 11:00 | CBS  | News                       |
| 11:05 | CBS  | Dance Music                |
| 11:30 | CBS  | Dance Music                |
| 11:55 | CBS  | News                       |
| 2:00  |      | Sign Off                   |
|       |      |                            |

BILL HENRY CBS NEWS WILLIAM KEIGHLEY LUX RADIO THEATRE

# HOLLYWOOD PLAYERS

CBS

KATE SMITH SPEAKS