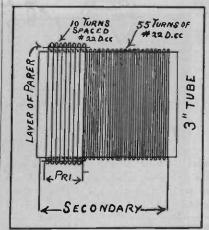

small loop will also increase volume.

#### A Sharp Zero Position

The loop inductance, with a good .0005

should be about .16 millihenry in order properly to cover the broadcast band, The minimum position of the loop, which is the direction in which it points when the signals from any given station fade out practically or quite to zero, is always sharply defined. A shift of a few degrees either way will make the station come in much louder.

The maximum loop direction, however, is not very well defined. You can point the coil anywhere over an arc of 15 or 20 degrees without noticing much change in the loudness. This is a very desirable feature since to surpress some particularly loud local you must point it directly at the unwanted sender, and it certainly is an advantage that the sta-



Fig. 2. The R. F. Transformer Can Be Wound at Home. The Primary The R. F. Transformer Can Turns Are Spaced.

tion you are desirous of picking up need not be just at right angles in order to be heard with practically maximum vol-

#### South, West and North

Thus, with loop fixed in approximately an east and west direction, without antenna or ground, the writer in Boston, on the same evening, has heard stations in Miami, Oakland (Calif.) and Toronto, while local stations could be excluded easily.

The bigger the loop, the greater the pick-up and also the apparent loss in selectivity. For selectivity with a threefoot loop with four-tube reflex, the following hook-up is suggested (Fig. 3).

Here the loop is divided into two equal parts by a tap at the center. It is this latter that runs to