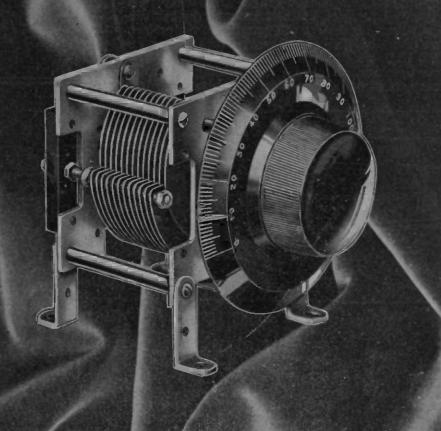

#### RICO STRAIGHT LINE CONDENSERS

in the old days, folks used horses. Now they can get as much power out of one auto as from 40 horses. It was all right, too, a few years ago, for folks to use the old-time condensers, but now, since Rico brought forth the RICO STRAIGHT LINE CONDENSER, which occupies two-thirds less space than the ordinary mesh plate type, everyone modernizes his set with the RICO STRAIGHT LINE CONDENSER.