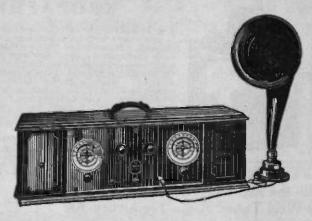

# RICO-DYNE DE LUXE SET

(HAVING NEW STRAIGHT-LINE RADIO FREQUENCY CONDENSER)

Beautiful in appearance and still more beautiful in performance. Mahogany cabinet of classic design. Uses 5 UV201 A tubes with storage battery or UV199 tubes with dry cell batteries. There is room for the dry cell batteries in the cabinet. The De Luxe model contains a loud speaker with the famous MELOTONE Unit, which gives remarkably clear and loud reproduction. Sensitive, selective, non-oscillating. A tuned radio frequency set of the highest order at a remarkably low price.

Type B
De Luxe

\$75

MAKE FULL USE OF YOUR PHONOGRAPH