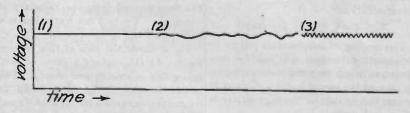

or sends an inspector to look over the plant and if everything is according to rule, the Department may issue permission to broadcast on a certain assigned wave frequency.

However, it is not at all sure that any more stations in a given locality will be able to get their wave. Indeed, the Bureau has recently been sending out a letter to those thinking of putting up new stations which contains a paragraph as follows:

#### Every Wave is Taken

"Should you contemplate the erection of a broadcasting station, the Department considers it advisable that you be informed as to the wave situation. At the present time all of the broadcasting waves are assigned and in use and should you erect a station no assurance can be given you that a wave assignment will be available for use by your station."



Fig. 2. The Large Station Must Have Power Like (1); Irregularities Like (2) and Commutator Ripple (3) Are Barred

#### Preventing Jam for SOS

ship in distress is put on the air, the instant it is heard the broadcasting station must shut off its power so that it will not jam the distress call and prevent its being heard by other ships who might go to the rescue.

When a license is issued it runs for Another thing, if an SOS call from a only a year after which it must be renewed. This provision is a wise one and allows the Government to keep a restraining hand on the activities of the senders. If they have been on the ragged edge of breaking the law, it may be hard for the Department to convict In order to get permission to send, it them and take a license away, but when hight be listenin