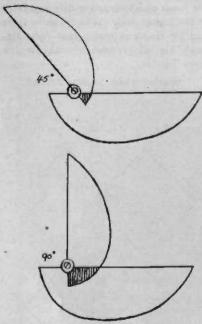

plates the "rotor" so as to have a name which is easily understood.

The plates of both rotor and stator are square. The ones at the left are fixed while the right-hand plates slide 0 30 or from 50 to 60, or from 82 to 92, four or five, while the difference between into mesh with the stator. In the top

sketch of Fig. 2 we see that the overlap is one inch wide. In the lower figure the dial has been turned just twice as far so as to give a two-inch width. The area in the upper figure is lxl, or one square inch. By turning the dial an equal amount the second time, we get an area of 2x2 or four square inches.

#### Area Squares Dial Reading

From this you will observe that the area and so the capacity of the unit does not increase regularly, but as the square of the dial. When such a device



Fig. 3. This rotor is Shaped Like a Half Heart, and Gives Straight Line Wave Length

is used in a tuner with the proper coil, the wave length will vary directly as the dial setting, since it follows the law of squares as we have already described. With such a style the wave lengths will lie equally spaced around the dial.

This is not the only way of getting a capacity which varies as the square. By properly shaping the rotor plates of an ordinary condenser, the same result can be obtained. Fig. 3 gives an idea of what the plates will look like. Notice that they are no more semi-circles, but look like half a heart. Besides that, the mounting shaft is not in the center, but up close to one end. In the upper part of Fig. 3 we see the rotor turned through an angle of 45 degrees, while below