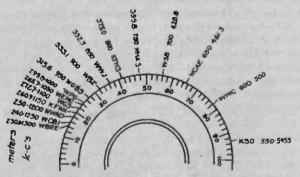

f 45 meters between equal spaces. It is law of physics that the wave length multiplied by the frequency (kc.) always gives the same answer, which is 300,000. To check this, multiply together any of the pairs of the numbers given in Figs. 4 and 5, that is, meters times kc., and you will get the same answer, 300,000.

With such a series of numbers and multiplication, it follows that when one of the factore runs up regularly, the other does not. Take the figure 30 for instance, which is easier to work with than the big number given above. Dividing as explained, we get the series  $1\times30=30$ ,  $2\times15=30$ ,  $3\times10=30$ ,  $4\times7\frac{1}{2}=30$ ,  $5\times6=30$ ,  $6\times5=30$ , etc. Notice that the first number runs up 1, 2, 3, perfectly regularly, but the second number takes



Fig. 4. Notice Crowding of Stations With Old Style Condenser (Like Fig. 1)

nes later on.

The Wave Lengths Must Jump

Since the Bureau of Commerce has desided on spacing equally the frequencies, will easily understand that the wave engths must jump irregularly. If they id spaced the wave lengths equally, hen of course it would have been the requencies which jumped around.

of condenser plates. The difficulty, "modified straight line" will be found which is overcome by proper condenser shape, is that with the old style condenser the motion for tuning at the lower end was so fine that you must have a pretty steady hand to hit the right spot to tune in, while on the low frequencies (long waves) your hand might be somewhat unsteady and still pick up the station without difficulty.



Fig. 5