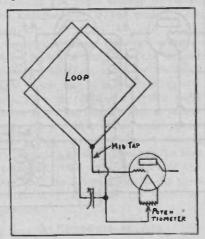

ry for good volume and clear reception. The insertion of a "C" battery for "B" voltages over 67 is highly desirable for the sake of economy of "B" battery and

help to make the set work (give it the ability to oscillate) when the "B" battery is low. The set must be operated close to the point of oscillation in order to get distance.

#### One Transformer Does Work

The characteristic curves of the R2. R3 and R4 transformers as given out by Acme Company indicate that R2 has the main burden of amplifying the lower wave lengths, assisted by R4. If therefore no oscillation of the set is possible on the faster waves, trouble may exist in a partially defective R2 or R4 transformer.

The best tubes you own should be placed in the three left hand sockets. A poor tube will work indifferently well



The Voltage Given by the Fig. 3. Potentiometer Through the Loop Becomes the Grid Bias

as a straight audio amplifier in the right hand socket, though volume may suffer. The first or left hand tube by all means should be a good oscillator. It is also evident that this tube should be especially sensitive, since unless a signal affects that tube, there is nothing to be amplified by the succeeding tubes.

Before the builder having trouble calls in the Doctor, here are some tests which may be made to determine whether some particular part of accessory is defective:

#### Readings on the Tubes

clearer reception. The "C" battery will or perhaps more. The greater variation does not necessarily indicate a better reflex radio frequency tube; it may merely indicate that the grid and plate inside t