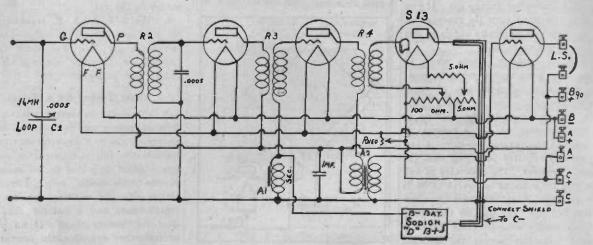

The tuner is what brings in the station you want to hear and keeps out all others. Many of these units have too much wire in them. How many turns should be used for best results? This subject is discussed at length with diagrams by Taylor in "How Much Wire on Your Tuner?"