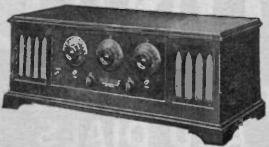

# RICO-DYNE DE LUXE SET

(HAVING NEW STRAIGHT-LINE RADIO FREQUENCY CONDENSER)

Beautiful in appearance and still more beautiful in performance. Mahogany cabinet of classic design. Uses 5 UV201 A tubes with storage battery or UV199 tubes with dry cell batteries. There is room for the dry cell batteries in the cabinet. The De Luxe model contains a loud speaker with the famous MELOTONE Unit, which gives remarkably clear and loud reproduction. Sensitive, selective, non-oscillating. A tuned radio frequency set of the highest order at a remarkably low price.

Type B
De Luxe

\$75

MAKE FULL USE OF YOUR PHONOGRAPH