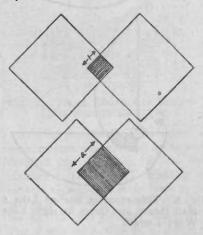

square root of its value. It will produce a tuner in which the stations are bunched around the low numbers and widely separated around the high numbers.

The reason for this is clear if we write down in a row the squares of the numbers as they run along, that is 1x1, 2x2, 3x3, 4x4, etc. Such a row of figures will be 1, 4, 9, 16, 25, 36, 49, 64, 81. Notice that the first few are separated by only

way, these squares are bunched around rectly as the area in contact and so this the lower numbers, and widely separated at the higher ones. It is the same thing and for the same reason that radio stations are all crowded around the low wave lengths.

#### Spacing Them Evenly Around

The obvious thing to do would be to make a condenser whose capacity will vary not as the numbers on the dial, but



The Area of Plates in Mesh Fig. 2. Increases as Square

as its square. If a unit is built along these lines, the wave length will be equally spaced around the dial. This problem has been solved in various ways.

Fig. 2 shows a condenser whose capacity varies according to the square of the motion. In this model the movable plates do not turn with the dial, but are fed back and forth by a rack and pinion mounted on the dial shaft. Although they do not turn, let us call the movable plates the "rotor" so as to have a name which is easily understood.

The plates of both rotor and stator are square. The ones at the left are fixed while the right-hand plates slide 0 30 or from 50 to 60, or from 82 to 92, four or five, while the difference between into mesh with the stator. In the top

sketch of