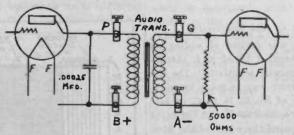

t three tubes and one of the few real loop sets which te worth while.

#### Main Trouble with Reflex

One of the chief troubles of this style hook-up is the howl which is oftenmes heard continuously. However, a method of curing the howl was discoveted a year or so ago.

This sound (due to coupling between transformers, etc.) in many reflex sets may be heard when the cat whisker is

reflex set? It is not so easy to steps are not taken to eliminate it. This transformer. bild, since the amplifier tubes carry method (Fig. 1) is to shunt the secondmusic a couple of times-once at any of both first and second stage audio

#### Set Should be Dead

In a well huilt radio, with potentioadio and then at audio frequency. If transformers with a .00025 Mf. fixed meter arm at "full" positive (right hand



Fig. 1. The Essential Change Here is the .00025 Condenser and the 50,000 Ohm Resistance

mica condenser, connecting in each case side), no howling should be heard, even the outermost winding of the secondary with the crystal out of adjustment. A to the grid of its tube. Then a fixed leak of 100,000 ohms (or even more), grid leak of 50,000 ohms is also shunted provided it cures the tendency to howl,

#### WHEN THE SULTAN SINGS

Continued from Previous Page mly in New York, hut also Chicago and s far West as St. Louis."

#### Struck Twice in Same Place

A clever comedian is needed to bring at the best points in a catchy musical how. "The Arcadians" was this kind a play. One man that we know of the had a two-day business trip to New York happened to pick this musical medy to entertain him t