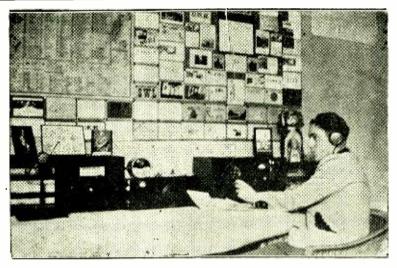

Otto Janson, Heppenheim, Germany

Here is that well-known German short wave fan, Otto Janson of friedrichstr 33, Heppenheim adb, Germany. In this picture, on the left side is an all-wave receiver, in the middle a phone station, in front of Mr. Janson an ultra-short wave receiver. The I. S. W. C. magazine is in front of Mr. Janson, where, he says, it is always handy.