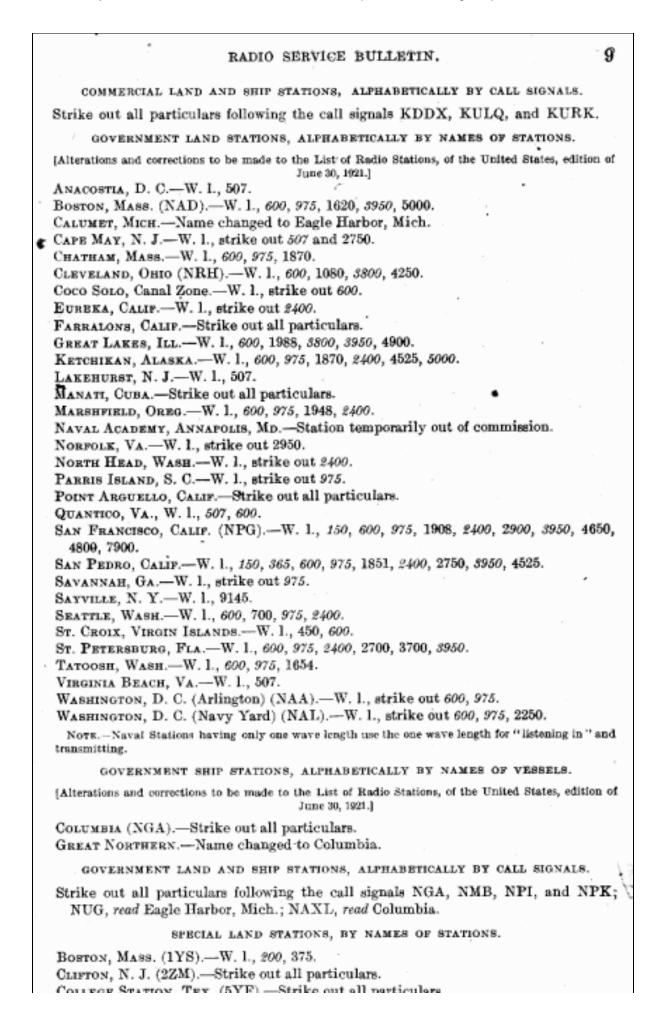

| vy-Wireless Improvement Co., 1000.                                                                   |
|                                | n, Navy-Lowenstein, 1000.                                                                            |
|                                | ange, 300; system, R. C. of A., 1000; w. l., 300, 450, 600.                                          |
| WOODMANSIEStation              | operated and controlled by R. C. of A.                                                               |
| Youngstown.—System             | , Navy-Marconi, 1000; w. l., 300, 450, 600; hours, X.                                                |
|                                |                                                                                                      |



#### RADIO SERVICE BULLETIN.

EVANSVILLE, IND. (9XAH).-W. 1., 200, 210, 375. LOS ANGELES, CALIF. (6XAO).-Strike out all particulars. NEW ORLEANS, LA. (5ZP).-Strike out all particulars. NEW YORK, N. Y. (2XNB).-W. 1., 325. PORT CHESTER, N. Y. (2ZE).-Read Cedar Grove, N. J. PRINCETON, N. J. (2XU).-W. 1., variable. SAN ANTONIO, TEX. (5ZAK).-R. C. Walkeen owner of station. SAN FRANCISCO, CALIF. (6ZAI).-Strike out all particulars. ST. LOUIS, MO. (9XS).-W. 1., variable. ST. MARYS, OHIO (8ZL).-W. 1., 200, 375. TACOMA, WASH. (7ZL).-Strike out all particulars.

#### MISCELLANEOUS.

#### USE OF 800 METERS.

Radio operators are cautioned that the use of 800 meters for commercial messages is in violation of the act of August 13, 1912, and the International Convention service regulations. This wave le