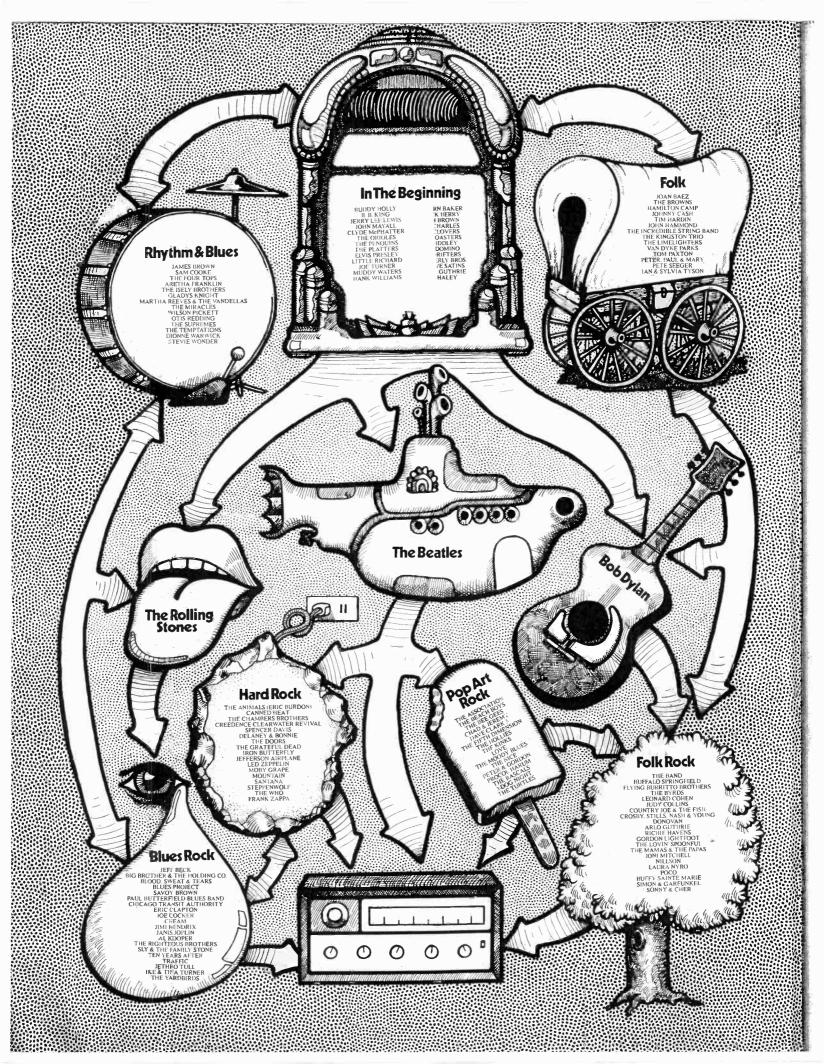

|             |             |                       |                                       |                                                 | Dang Linuxy                           |

The music.

Stereo 95½ WABCEM



# Whatever happened to music?

Today's rock is a logical outgrowth of the music we know as rock and roll.

Which in the past five or six years has undergone an almost complete metamorphosis.

The rather juvenile four-chord simplicity of early rock and roll went the way of all fads.

But the embryonic music form itself was re-constructed by more mature and talented artists who appealed to an older audience.

These were people who didn't want to give up a music form they helped create just because they were past the age of school hops and drive-ins.

So while the basic rhythms of rock and roll were retained, a handful of innovative musicians applied more sophisticated techniques to the compositions.

They added a literary poetical style to the lyrics.

And ultimately brought rock music to