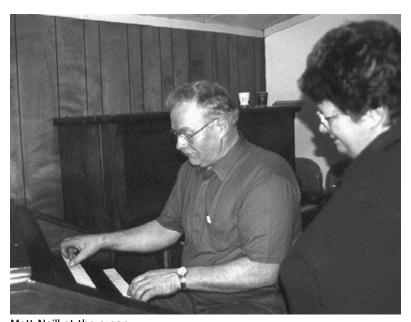

#### by Call Letter Editor, Rick Walton

It was a grand party, as well attended as any meeting I've been to this year. George Kirkwood spread the table with several hot items, and members brought all sorts of other goodies. Matt Neill provided us with organ music again and we all had a good time. I had to leave early to catch the tail end of a special choir practice, but I managed to put away a couple of meat balls and a chunk of sausage before leaving.