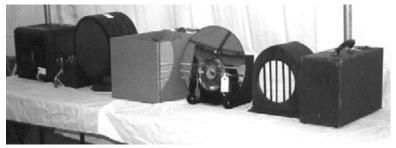

This month we've got the promised report on the auction. Having attended it for most of the two days, I felt it was a great success. I personally had a great time, despite the cold and wind of the first day. I picked up my purchases and now have them stored in my basement (I can't believe they all fit). Trying to decide how much of the bid list to publish in the report has been really difficult. Even if I publish only a fourth of it, it takes several pages. And publishing all the high-ticket items doesn't tell the story of the wonderful bargains that many of us took home.

While some items that went for higher bids, almost three quarters of the items sold for less than \$150, giving most of the bidders present a chance to acquire something for their collections.

Here is a listing of the items that sold for \$150 or more. As you can see, it goes on for another five pages and it lists just a little over one fourth of the auction items.