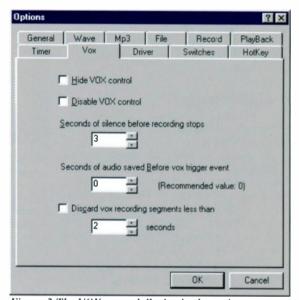

The professional-grade **TenTec RX-340** HF receiver has been around for a few years, but it's new to reviewer Jim Clarke, who finds it lives up to its reputation (see page 70). John Catalano reviews a couple of utilitarian software programs, both having to do

with time. RecAll-Pro is sophisticated but very simple to operate and it can transform your listening style by allowing unattended recording so you are no longer chained to your radio. ClocX is a simple time/alarm system that can remain active within almost any Windows program. (See page 72.)