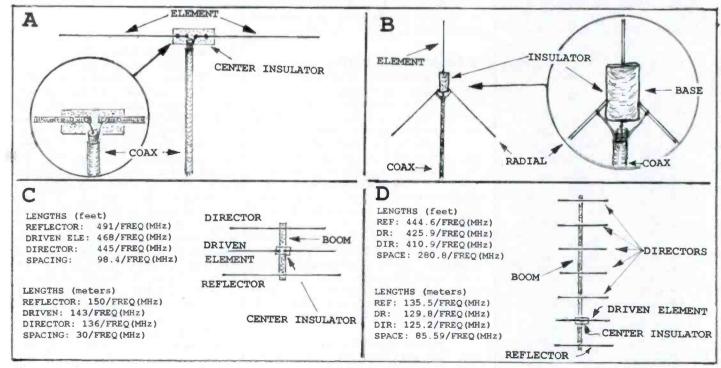

antennas. Of course, this won't provide a really good impedance match for the antennas. But use only a few feet of good-quality cable, and you will get results that will be informative and useful even if not precise. I find that my models give the expected comparative performance when using the techniques I outline here. The center insulator of the dipole can be of plastic, dry wood, or almost any non-conducting material. Coat-hanger wire, heavy copper wire, or aluminum ground wire can be used for the elements. A handle or a stand. also made of non-conducting material, will be handy for your tests.

For the quarter-wavelength ground-plane antenna (fig. 1B) each element is just half the length given by the half-wavelength dipole's length formula. Connect the elements to an insulating base



Fig. 1. A half-wavelength dipole antenna (A), a quarter-wavelength ground-plane antenna (B), a 3-element Yagi-Uda beam (C), and a 7-element Yagi-Uda beam (D).

#### This Month's Interesting Antenna-Related Web site:

You need to know the frequency of your signal source. Here is a site which gives the frequencies of North American television channels:

#### http://etvcookbook.org/extra/frequency.html

On the other side of the world, this one has Australian channel frequencies:

#### http://www.tesc.com.au/Channels.htm

Here are links to a large number of antenna designs for various bands:

http://members.fortunecity.com/xelbef/ vhf-uhf-antennas.htm

such as a block of wood, or a plastic wine cork (inset fig. 1B). The vertical element extends completely through the base, and the radials ca