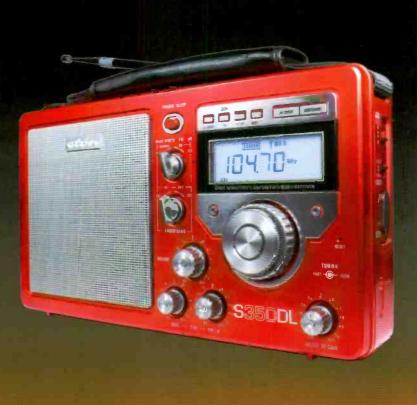

# \$350 Deluxe \$150\*

High-Performance Field Radio with Stereo Headphones

For S350 devotees the deluxe model combines a sporty new exterior with the same unrivalled functionality.

- Highly sensitive analog tuner with digital display
- \_ Large, full range speaker with bass & treble control
- Clock, alarm, and sleep timer
- Built-in antennas and connections for external antennas
- Headphones included
- \_ Dimensions: 12-1/2"W x 7"H x 3-1/2"D
- We ght: 3 lb. 4 oz.
- \_ Power Source: 4 D or AA Batteries (not included) or AC
  - Adapter (included)
- \_ Available colors: Metallic Red, Black 📙 🗉

Improvements over \$350:

- FM- stereo via neadphones
- AM/SW Frequency Lock
- \_ Set clock and alarm while radio plays
- Operates on 4D or 4AA batteries