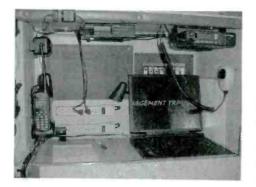

# Interoperability in New York City...... 12 By Hugh Bradshaw

One way to achieve immediate interoperability between non-compatible systems is by using equipment that intercornects all systems responding to an incident. The City of New York has ten such units, all housed in mobile communications or command vehicles so they can be deployed wherever needed.