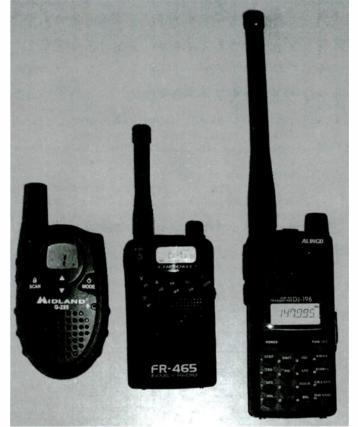

Have you wondered about the difference between FRS, GMRS and MURS radios in actual performance? Bob Grove pits three sets of radios against each other in his report on page 69.

Has the paparazzi gotten this desperate? Find out on page 18.