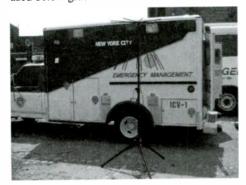

# Interoperability in New York City...... 12 By Hugh Bradshaw

One way to achieve immediate interoperability between non-compatible systems is by using equipment that intercornects all systems responding to an incident. The City of New York has ten such units, all housed in mobile communications or command vehicles so they can be deployed wherever needed.