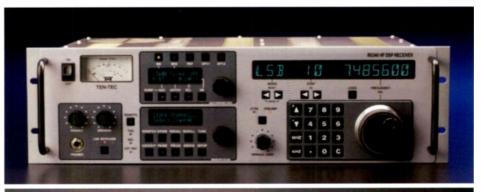

The professional-grade **TenTec RX-340** HF receiver has been around for a few years, but it's new to reviewer Jim Clarke, who finds it lives up to its reputation (see page 70). John Catalano reviews a couple of utilitarian software programs, both having to do