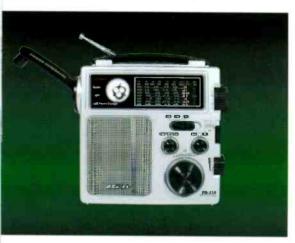

# Re\_Inventing Radio through Design and Necessity

FR250 \$50\* Multi-Purpose

Stay informed and prepared for emergencies with this self-powered 3-in-1 radio, flashlight and cell-phone charger — no batteries required.

- \_ AM/FM/Shortwave Radio Reception
- Built-in power generator recharges the internal rechargeable Ni-MH battery (Included)
- Cell-phone charger output jack
   3.5mm (various cell phone plug tips included)
- \_ Built-in 2 white LED light source and one flashing red LED
- \_ Dimensions: 6-1/2"W x 6"H x 2-1/2"D
- \_ Weight: 1 lb. 3 oz.
- Power Source: Built-In
  Rechargeable Ni-MH Battery Pack;
  3 AA Batteries (not included);
  Crank power alone; AC Adapter
  (not included); AC Adapter
  recharges built-in Ni-MH battery
  pack