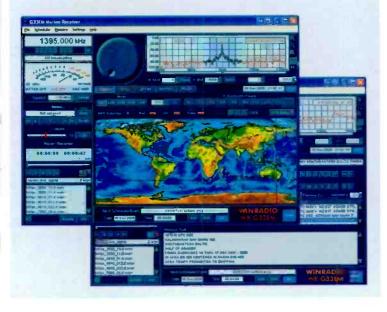

# A marine receiver like no other.

# At WiNRADiO, the innovation never stops.

The new WR-G33EM model represents yet another breakthrough: the world's first PC-based marine receiver.

- Frequency range 9kHz to 30MHz
- AM, LSB, USB, DSB, CW conventional modes
- DSC, HF Fax, NAVTEX, TELEX marine modes
- Very high sensitivity
- Excellent dynamic range
- Real-time spectrum analyzer
- Spot-on tuning in 1Hz steps
- Continuously variable bandwidth 1Hz 15kHz
- Automatic scheduling, recording and playback
- GPS option

A laptop controlling a WR-G33EM Marine Receiver

The WR-G33EM receiver easily outperforms a conventional receiver, thanks to advanced signal processing techniques making it possible to implement sharper selectivity filters with more accurate demodulators and decoders.

The USB-interfaced WR-G33EM receiver

The WR-G33EM receiver offers far more features and facilities than a typical conventional receiver. For example, the real-time spectrum analyzer with continuously variable bandwidth, graphical notch filter and IF recording are just some of the many features which were previously unavailable on a conventional marine radio, in particular at such an affordable price level.

All decoding functions are seamlessly integrated with the receiver: Switching from classical AM or SSB modulations to receiving DSC, HF Fax, NAVTEX or TELEX messages is just one mouse click away.

For more information about this remarkable receiver, visit: