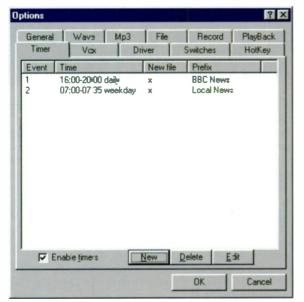

The professional-grade **TenTec RX-340** HF receiver has been around for a few years, but it's new to reviewer Jim Clarke, who finds it lives up to its reputation (see page 70). John Catalano reviews a couple of utilitarian software programs, both having to do

with time. RecAll-Pro is sophisticated but very simple to operate and it can transform your listening style by allowing unattended recording so you are no longer chained to your radio. ClocX is a simple time/alarm system that can remain active within almost any Windows program. (See page 72.)