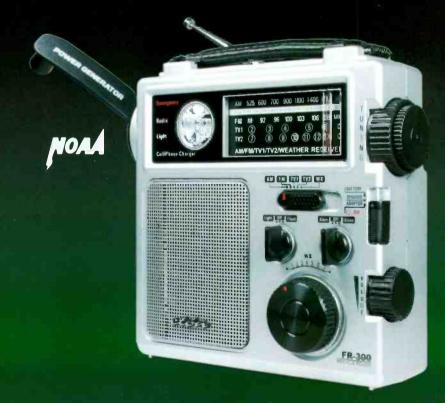

# Re\_Inventing Radio through Design and Necessity

FR250 \$50\* Multi-Purpose

Stay informed and prepared for emergencies with this self-powered 3-in-1 radio, flashlight and cell-phone charger — no batteries required.

- \_ AM/FM/Shortwave Radio Reception
- Built-in power generator recharges the internal rechargeable Ni-MH battery (Included)
- Cell-phone charger output jack
   3.5mm (various cell phone plug tips included)
- \_ Built-in 2 white LED light source and one flashing red LED
- \_ Dimensions: 6-1/2"W x 6"H x 2-1/2"D
- \_ Weight: 1 lb. 3 oz.
- Power Source: Built-In
  Rechargeable Ni-MH Battery Pack;
  3 AA Batteries (not included);
  Crank power alone; AC Adapter
  (not included); AC Adapter
  recharges built-in Ni-MH battery
  pack