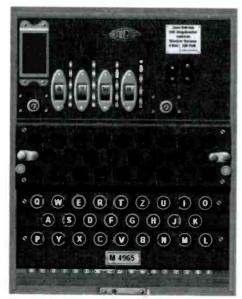

# Enigma......14 By John Catalano

The most famous coding machine in history, the En gma machine provided extremely secure levels of message encryption for over 50 years by various militaries and government agencies. But the secret is out. Today, not only do we know how it works, but we can even download and run an Enigma simulator on our own computers. In fact, we have a special message from MT for you to decode!