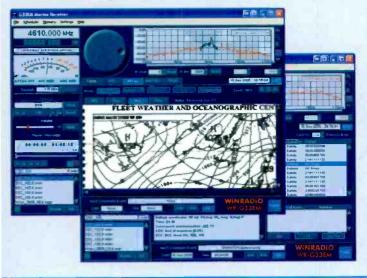

# A marine receiver like no other.

# At WiNRADiO, the innovation never stops.

The new WR-G33EM model represents yet another breakthrough: the world's first PC-based marine receiver.

- Frequency range 9kHz to 30MHz
- AM, LSB, USB, DSB, CW conventional modes
- DSC, HF Fax, NAVTEX, TELEX marine modes
- Very high sensitivity
- Excellent dynamic range
- Real-time spectrum analyzer
- Spot-on tuning in 1Hz steps
- Continuously variable bandwidth 1Hz 15kHz
- Automatic scheduling, recording and playback
- GPS option

A laptop controlling a WR-G33EM Marine Receiver

The WR-G33EM receiver easily outperforms a conventional receiver, thanks to advanced signal processing techniques making it possible to implement sharper selectivity filters with more accurate demodulators and decoders.

The USB-interfaced WR-G33EM receiver

The WR-G33EM receiver offers far more features and facilities than a typical conventional receiver. For example, the real-time spectrum analyzer with continuously variable bandwidth, graphical notch filter and IF recording are just some of the many features which were previously unavailable on a conventional marine radio, in particular at such an affordable price level.

All decoding functions are seamlessly integrated with the receiver: Switching from classical AM or SSB modulations to receiving DSC, HF Fax, NAVTEX or TELEX messages is just one mouse click away.

For more information about this remarkable receiver, visit: