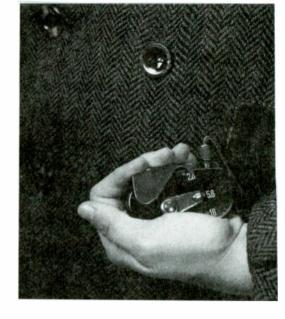

# 

Ever since balloons were used in America's Civil War to hoist a wired telegrapher to report confederate troop movements to Union generals, America has been at the forefront of communications and spying. The International Spy Museum (appropriately in the heart of Washington D.C.) displays the evolution of spy paraphernalia and gives visitors of all ages a lighthearted chance to try their own skills.