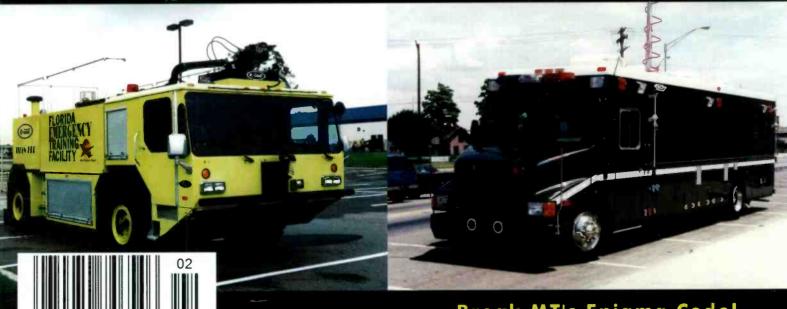

# Interoperability in New York City...... 12 By Hugh Bradshaw

One way to achieve immediate interoperability between non-compatible systems is by using equipment that intercornects all systems responding to an incident. The City of New York has ten such units, all housed in mobile communications or command vehicles so they can be deployed wherever needed.