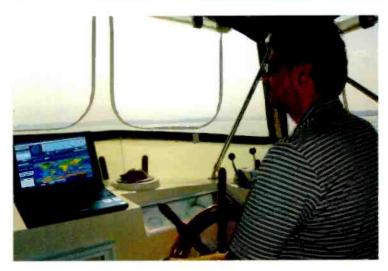

# At WiNRADiO, the innovation never stops.

The new WR-G33EM model represents yet another breakthrough: the world's first PC-based marine receiver.

- Frequency range 9kHz to 30MHz
- AM, LSB, USB, DSB, CW conventional modes
- DSC, HF Fax, NAVTEX, TELEX marine modes
- Very high sensitivity
- Excellent dynamic range
- Real-time spectrum analyzer
- Spot-on tuning in 1Hz steps
- Continuously variable bandwidth 1Hz 15kHz
- Automatic scheduling, recording and playback
- GPS option

A laptop controlling a WR-G33EM Marine Receiver

The WR-G33EM receiver easily outperforms a conventional receiver, thanks to advanced signal processing techniques making it possible to implement sharper selectivity filters with more accurate demodulators and decoders.