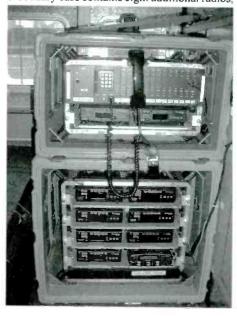

# Interoperability in New York City...... 12 By Hugh Bradshaw

One way to achieve immediate interoperability between non-compatible systems is by using equipment that intercornects all systems responding to an incident. The City of New York has ten such units, all housed in mobile communications or command vehicles so they can be deployed wherever needed.