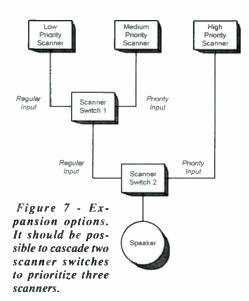

prioritize three scanners. The regular scanner can be interrupted by the lower priority scanner, and the lower priority scanner can, in turn, be interrupted by the higher priority scanner. A diagram of this possible hookup is shown as Figure 7. Thinking about it makes my head hurt, but it should work.

We've been discussing switching among radios, but since the VOX is attached to a relay, I suppose you could operate all sorts of indicators or alarms based on scanner activity if you like. (A half-baked idea for a loud alarm bell that warns of interesting scanning I'm missing while mowing the yard springs all too easily to mind.)

I'm hoping this article will stimulate you to come up with your own application for the scanner switching concept. Good luck with your scanning (and switching)!





## Sangean WR-2 AM/FM Receiver

By Bob Grove W8JHD

ewly released from Sangean is a handsome, fine-performing, AM/FM tabletop radio with RDS (Radio Data System). For the uninitiated, RDS has been widely adopted by FM broadcasters as a means of delivering to suitably-equipped receivers (typically automotive) displayed messages like programming format, 12 or 24 hour time, title and artist of current song, road and traffic information, advertisers' phone numbers, station identification, and even station tuning information.

The WR-2 also has EON (Enhanced Other Networks), a gradually-emerging technology which allows a local broadcaster to break in on a network transmission if drivers need to be alerted to emergency road or traffic information. This new technology can even feed retuning-co