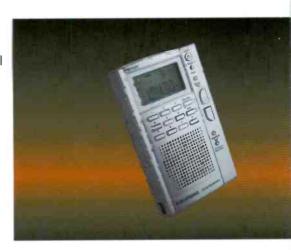

#### YB550PE \$100\*

Digital expertise

Offering high-tech digital performance and portability, the YB550PE packs performance into a small radio. Palm-sized and only 11oz, the YB550PE can receive AM, FM, and continuous Shortwave across all 14 international bands.

- \_ Shortwave range of 1711 29,995 Khz
- \_ Autoscan, direct keypad, and scroll wheel tuning
- 200 customizable station presets
- Alarm and sleep timer functions
- \_ AC adaptor and supplementary antenna inputs
- Dimensions: 3-1/2"W x 5-3/4"H x 1-1/2"D
- \_ Weight: 10.5 oz.
- Power Source: 3 AA Batteries (included) or AC Adapter (not included)