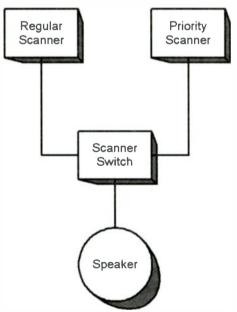

# TABLE OF CONTENTS

| <b>Departments:</b>              | Second Departments                                                                                                                                                                                                                                                                                                                                                                                                                                                                                                                                                                                                                                                                                                                                                                                                                                                                                                                                                                                                                                                                                                                                                                                                                                                                                                                                                                                                                                                                                                                                                                                                                                                                                                                                                                                                                                                                                                                                                                                                                                                                                                             |
|----------------------------------|--------------------------------------------------------------------------------------------------------------------------------------------------------------------------------------------------------------------------------------------------------------------------------------------------------------------------------------------------------------------------------------------------------------------------------------------------------------------------------------------------------------------------------------------------------------------------------------------------------------------------------------------------------------------------------------------------------------------------------------------------------------------------------------------------------------------------------------------------------------------------------------------------------------------------------------------------------------------------------------------------------------------------------------------------------------------------------------------------------------------------------------------------------------------------------------------------------------------------------------------------------------------------------------------------------------------------------------------------------------------------------------------------------------------------------------------------------------------------------------------------------------------------------------------------------------------------------------------------------------------------------------------------------------------------------------------------------------------------------------------------------------------------------------------------------------------------------------------------------------------------------------------------------------------------------------------------------------------------------------------------------------------------------------------------------------------------------------------------------------------------------|
| Communications                   | Milcom                                                                                                                                                                                                                                                                                                                                                                                                                                                                                                                                                                                                                                                                                                                                                                                                                                                                                                                                                                                                                                                                                                                                                                                                                                                                                                                                                                                                                                                                                                                                                                                                                                                                                                                                                                                                                                                                                                                                                                                                                                                                                                                         |
| Letters 8                        | Land Mobile Radio News                                                                                                                                                                                                                                                                                                                                                                                                                                                                                                                                                                                                                                                                                                                                                                                                                                                                                                                                                                                                                                                                                                                                                                                                                                                                                                                                                                                                                                                                                                                                                                                                                                                                                                                                                                                                                                                                                                                                                                                                                                                                                                         |
| Stock Exchange                   | American Bandscan                                                                                                                                                                                                                                                                                                                                                                                                                                                                                                                                                                                                                                                                                                                                                                                                                                                                                                                                                                                                                                                                                                                                                                                                                                                                                                                                                                                                                                                                                                                                                                                                                                                                                                                                                                                                                                                                                                                                                                                                                                                                                                              |
| Advertisers Index                | State-by-State: Pacific Northwest                                                                                                                                                                                                                                                                                                                                                                                                                                                                                                                                                                                                                                                                                                                                                                                                                                                                                                                                                                                                                                                                                                                                                                                                                                                                                                                                                                                                                                                                                                                                                                                                                                                                                                                                                                                                                                                                                                                                                                                                                                                                                              |
| , idealists index                | Boats, PLANES, Trains                                                                                                                                                                                                                                                                                                                                                                                                                                                                                                                                                                                                                                                                                                                                                                                                                                                                                                                                                                                                                                                                                                                                                                                                                                                                                                                                                                                                                                                                                                                                                                                                                                                                                                                                                                                                                                                                                                                                                                                                                                                                                                          |
| First Donortments                | Navaids: Some Talk, Some Don't                                                                                                                                                                                                                                                                                                                                                                                                                                                                                                                                                                                                                                                                                                                                                                                                                                                                                                                                                                                                                                                                                                                                                                                                                                                                                                                                                                                                                                                                                                                                                                                                                                                                                                                                                                                                                                                                                                                                                                                                                                                                                                 |
| First Departments                | Below 500 kHz 58                                                                                                                                                                                                                                                                                                                                                                                                                                                                                                                                                                                                                                                                                                                                                                                                                                                                                                                                                                                                                                                                                                                                                                                                                                                                                                                                                                                                                                                                                                                                                                                                                                                                                                                                                                                                                                                                                                                                                                                                                                                                                                               |
| Getting Started                  | Prime Time                                                                                                                                                                                                                                                                                                                                                                                                                                                                                                                                                                                                                                                                                                                                                                                                                                                                                                                                                                                                                                                                                                                                                                                                                                                                                                                                                                                                                                                                                                                                                                                                                                                                                                                                                                                                                                                                                                                                                                                                                                                                                                                     |
| PRO-95, AM DX, Two Antennas      | Outer Limits                                                                                                                                                                                                                                                                                                                                                                                                                                                                                                                                                                                                                                                                                                                                                                                                                                                                                                                                                                                                                                                                                                                                                                                                                                                                                                                                                                                                                                                                                                                                                                                                                                                                                                                                                                                                                                                                                                                                                                                                                                                                                                                   |
| Ask Bob22                        | Pirate Activity Still High                                                                                                                                                                                                                                                                                                                                                                                                                                                                                                                                                                                                                                                                                                                                                                                                                                                                                                                                                                                                                                                                                                                                                                                                                                                                                                                                                                                                                                                                                                                                                                                                                                                                                                                                                                                                                                                                                                                                                                                                                                                                                                     |
| MT Help Desk23                   |                                                                                                                                                                                                                                                                                                                                                                                                                                                                                                                                                                                                                                                                                                                                                                                                                                                                                                                                                                                                                                                                                                                                                                                                                                                                                                                                                                                                                                                                                                                                                                                                                                                                                                                                                                                                                                                                                                                                                                                                                                                                                                                                |
| Scanning Report                  | On the Ham Bands                                                                                                                                                                                                                                                                                                                                                                                                                                                                                                                                                                                                                                                                                                                                                                                                                                                                                                                                                                                                                                                                                                                                                                                                                                                                                                                                                                                                                                                                                                                                                                                                                                                                                                                                                                                                                                                                                                                                                                                                                                                                                                               |
| Utility World                    | The state of the s |
| CBV: Playa Ancha Radio           | Technical Departments                                                                                                                                                                                                                                                                                                                                                                                                                                                                                                                                                                                                                                                                                                                                                                                                                                                                                                                                                                                                                                                                                                                                                                                                                                                                                                                                                                                                                                                                                                                                                                                                                                                                                                                                                                                                                                                                                                                                                                                                                                                                                                          |
| Digital Digest31                 | Antenna Topics62                                                                                                                                                                                                                                                                                                                                                                                                                                                                                                                                                                                                                                                                                                                                                                                                                                                                                                                                                                                                                                                                                                                                                                                                                                                                                                                                                                                                                                                                                                                                                                                                                                                                                                                                                                                                                                                                                                                                                                                                                                                                                                               |
| All at Sea                       | Antenna Farm in a Suitcase                                                                                                                                                                                                                                                                                                                                                                                                                                                                                                                                                                                                                                                                                                                                                                                                                                                                                                                                                                                                                                                                                                                                                                                                                                                                                                                                                                                                                                                                                                                                                                                                                                                                                                                                                                                                                                                                                                                                                                                                                                                                                                     |
| Global Forum                     | Radio Restorations64                                                                                                                                                                                                                                                                                                                                                                                                                                                                                                                                                                                                                                                                                                                                                                                                                                                                                                                                                                                                                                                                                                                                                                                                                                                                                                                                                                                                                                                                                                                                                                                                                                                                                                                                                                                                                                                                                                                                                                                                                                                                                                           |
| US Stations Play "Musical Freqs" | HQ120; Receiver Evolution Cont'd                                                                                                                                                                                                                                                                                                                                                                                                                                                                                                                                                                                                                                                                                                                                                                                                                                                                                                                                                                                                                                                                                                                                                                                                                                                                                                                                                                                                                                                                                                                                                                                                                                                                                                                                                                                                                                                                                                                                                                                                                                                                                               |
| Broadcast Logs                   | On the Bench 66                                                                                                                                                                                                                                                                                                                                                                                                                                                                                                                                                                                                                                                                                                                                                                                                                                                                                                                                                                                                                                                                                                                                                                                                                                                                                                                                                                                                                                                                                                                                                                                                                                                                                                                                                                                                                                                                                                                                                                                                                                                                                                                |
| Programming Spotlight            | Scanner Speaker Switch                                                                                                                                                                                                                                                                                                                                                                                                                                                                                                                                                                                                                                                                                                                                                                                                                                                                                                                                                                                                                                                                                                                                                                                                                                                                                                                                                                                                                                                                                                                                                                                                                                                                                                                                                                                                                                                                                                                                                                                                                                                                                                         |
| Variety: The Spice of Life       | MT Review                                                                                                                                                                                                                                                                                                                                                                                                                                                                                                                                                                                                                                                                                                                                                                                                                                                                                                                                                                                                                                                                                                                                                                                                                                                                                                                                                                                                                                                                                                                                                                                                                                                                                                                                                                                                                                                                                                                                                                                                                                                                                                                      |
| The QSL Report                   | Sangean WR-2 AM/FM Receiver                                                                                                                                                                                                                                                                                                                                                                                                                                                                                                                                                                                                                                                                                                                                                                                                                                                                                                                                                                                                                                                                                                                                                                                                                                                                                                                                                                                                                                                                                                                                                                                                                                                                                                                                                                                                                                                                                                                                                                                                                                                                                                    |
| Postal Rate Increase             | FRS or MURS: Hype or Hot?                                                                                                                                                                                                                                                                                                                                                                                                                                                                                                                                                                                                                                                                                                                                                                                                                                                                                                                                                                                                                                                                                                                                                                                                                                                                                                                                                                                                                                                                                                                                                                                                                                                                                                                                                                                                                                                                                                                                                                                                                                                                                                      |
| . osta. Nate the case            | First Look                                                                                                                                                                                                                                                                                                                                                                                                                                                                                                                                                                                                                                                                                                                                                                                                                                                                                                                                                                                                                                                                                                                                                                                                                                                                                                                                                                                                                                                                                                                                                                                                                                                                                                                                                                                                                                                                                                                                                                                                                                                                                                                     |
| English Language SW Guide        | Fresh Look at TenTec RX-340                                                                                                                                                                                                                                                                                                                                                                                                                                                                                                                                                                                                                                                                                                                                                                                                                                                                                                                                                                                                                                                                                                                                                                                                                                                                                                                                                                                                                                                                                                                                                                                                                                                                                                                                                                                                                                                                                                                                                                                                                                                                                                    |
| English Edrigodge 517 Oblde      | Computers & Radio72                                                                                                                                                                                                                                                                                                                                                                                                                                                                                                                                                                                                                                                                                                                                                                                                                                                                                                                                                                                                                                                                                                                                                                                                                                                                                                                                                                                                                                                                                                                                                                                                                                                                                                                                                                                                                                                                                                                                                                                                                                                                                                            |
|                                  | RecAll-Pro and ClocX                                                                                                                                                                                                                                                                                                                                                                                                                                                                                                                                                                                                                                                                                                                                                                                                                                                                                                                                                                                                                                                                                                                                                                                                                                                                                                                                                                                                                                                                                                                                                                                                                                                                                                                                                                                                                                                                                                                                                                                                                                                                                                           |
|                                  | What's New74                                                                                                                                                                                                                                                                                                                                                                                                                                                                                                                                                                                                                                                                                                                                                                                                                                                                                                                                                                                                                                                                                                                                                                                                                                                                                                                                                                                                                                                                                                                                                                                                                                                                                                                                                                                                                                                                                                                                                                                                                                                                                                                   |