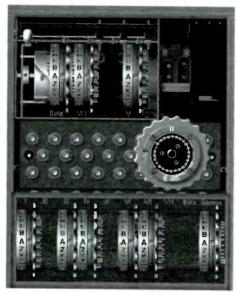

# Enigma......14 By John Catalano

The most famous coding machine in history, the En gma machine provided extremely secure levels of message encryption for over 50 years by various militaries and government agencies. But the secret is out. Today, not only do we know how it works, but we can even download and run an Enigma simulator on our own computers. In fact, we have a special message from MT for you to decode!