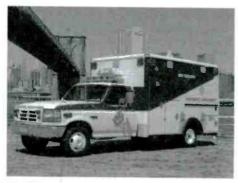

# Interoperability in New York City...... 12 By Hugh Bradshaw

One way to achieve immediate interoperability between non-compatible systems is by using equipment that intercornects all systems responding to an incident. The City of New York has ten such units, all housed in mobile communications or command vehicles so they can be deployed wherever needed.