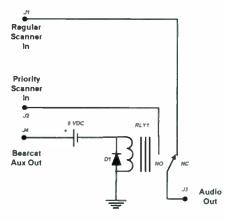

# TABLE OF CONTENTS

| <b>Departments:</b>              | Second Departments                                                                                                                                                                                                                                                                                                                                                                                                                                                                                                                                                                                                                                                                                                                                                                                                                                                                                                                                                                                                                                                                                                                                                                                                                                                                                                                                                                                                                                                                                                                                                                                                                                                                                                                                                                                                                                                                                                                                                                                                                                                                                                             |
|----------------------------------|--------------------------------------------------------------------------------------------------------------------------------------------------------------------------------------------------------------------------------------------------------------------------------------------------------------------------------------------------------------------------------------------------------------------------------------------------------------------------------------------------------------------------------------------------------------------------------------------------------------------------------------------------------------------------------------------------------------------------------------------------------------------------------------------------------------------------------------------------------------------------------------------------------------------------------------------------------------------------------------------------------------------------------------------------------------------------------------------------------------------------------------------------------------------------------------------------------------------------------------------------------------------------------------------------------------------------------------------------------------------------------------------------------------------------------------------------------------------------------------------------------------------------------------------------------------------------------------------------------------------------------------------------------------------------------------------------------------------------------------------------------------------------------------------------------------------------------------------------------------------------------------------------------------------------------------------------------------------------------------------------------------------------------------------------------------------------------------------------------------------------------|
| Communications                   | Milcom                                                                                                                                                                                                                                                                                                                                                                                                                                                                                                                                                                                                                                                                                                                                                                                                                                                                                                                                                                                                                                                                                                                                                                                                                                                                                                                                                                                                                                                                                                                                                                                                                                                                                                                                                                                                                                                                                                                                                                                                                                                                                                                         |
| Letters 8                        | Land Mobile Radio News                                                                                                                                                                                                                                                                                                                                                                                                                                                                                                                                                                                                                                                                                                                                                                                                                                                                                                                                                                                                                                                                                                                                                                                                                                                                                                                                                                                                                                                                                                                                                                                                                                                                                                                                                                                                                                                                                                                                                                                                                                                                                                         |
| Stock Exchange                   | American Bandscan                                                                                                                                                                                                                                                                                                                                                                                                                                                                                                                                                                                                                                                                                                                                                                                                                                                                                                                                                                                                                                                                                                                                                                                                                                                                                                                                                                                                                                                                                                                                                                                                                                                                                                                                                                                                                                                                                                                                                                                                                                                                                                              |
| Advertisers Index                | State-by-State: Pacific Northwest                                                                                                                                                                                                                                                                                                                                                                                                                                                                                                                                                                                                                                                                                                                                                                                                                                                                                                                                                                                                                                                                                                                                                                                                                                                                                                                                                                                                                                                                                                                                                                                                                                                                                                                                                                                                                                                                                                                                                                                                                                                                                              |
| , idealists index                | Boats, PLANES, Trains                                                                                                                                                                                                                                                                                                                                                                                                                                                                                                                                                                                                                                                                                                                                                                                                                                                                                                                                                                                                                                                                                                                                                                                                                                                                                                                                                                                                                                                                                                                                                                                                                                                                                                                                                                                                                                                                                                                                                                                                                                                                                                          |
| First Donortments                | Navaids: Some Talk, Some Don't                                                                                                                                                                                                                                                                                                                                                                                                                                                                                                                                                                                                                                                                                                                                                                                                                                                                                                                                                                                                                                                                                                                                                                                                                                                                                                                                                                                                                                                                                                                                                                                                                                                                                                                                                                                                                                                                                                                                                                                                                                                                                                 |
| First Departments                | Below 500 kHz 58                                                                                                                                                                                                                                                                                                                                                                                                                                                                                                                                                                                                                                                                                                                                                                                                                                                                                                                                                                                                                                                                                                                                                                                                                                                                                                                                                                                                                                                                                                                                                                                                                                                                                                                                                                                                                                                                                                                                                                                                                                                                                                               |
| Getting Started                  | Prime Time                                                                                                                                                                                                                                                                                                                                                                                                                                                                                                                                                                                                                                                                                                                                                                                                                                                                                                                                                                                                                                                                                                                                                                                                                                                                                                                                                                                                                                                                                                                                                                                                                                                                                                                                                                                                                                                                                                                                                                                                                                                                                                                     |
| PRO-95, AM DX, Two Antennas      | Outer Limits                                                                                                                                                                                                                                                                                                                                                                                                                                                                                                                                                                                                                                                                                                                                                                                                                                                                                                                                                                                                                                                                                                                                                                                                                                                                                                                                                                                                                                                                                                                                                                                                                                                                                                                                                                                                                                                                                                                                                                                                                                                                                                                   |
| Ask Bob22                        | Pirate Activity Still High                                                                                                                                                                                                                                                                                                                                                                                                                                                                                                                                                                                                                                                                                                                                                                                                                                                                                                                                                                                                                                                                                                                                                                                                                                                                                                                                                                                                                                                                                                                                                                                                                                                                                                                                                                                                                                                                                                                                                                                                                                                                                                     |
| MT Help Desk23                   |                                                                                                                                                                                                                                                                                                                                                                                                                                                                                                                                                                                                                                                                                                                                                                                                                                                                                                                                                                                                                                                                                                                                                                                                                                                                                                                                                                                                                                                                                                                                                                                                                                                                                                                                                                                                                                                                                                                                                                                                                                                                                                                                |
| Scanning Report                  | On the Ham Bands                                                                                                                                                                                                                                                                                                                                                                                                                                                                                                                                                                                                                                                                                                                                                                                                                                                                                                                                                                                                                                                                                                                                                                                                                                                                                                                                                                                                                                                                                                                                                                                                                                                                                                                                                                                                                                                                                                                                                                                                                                                                                                               |
| Utility World                    | The state of the s |
| CBV: Playa Ancha Radio           | Technical Departments                                                                                                                                                                                                                                                                                                                                                                                                                                                                                                                                                                                                                                                                                                                                                                                                                                                                                                                                                                                                                                                                                                                                                                                                                                                                                                                                                                                                                                                                                                                                                                                                                                                                                                                                                                                                                                                                                                                                                                                                                                                                                                          |
| Digital Digest31                 | Antenna Topics62                                                                                                                                                                                                                                                                                                                                                                                                                                                                                                                                                                                                                                                                                                                                                                                                                                                                                                                                                                                                                                                                                                                                                                                                                                                                                                                                                                                                                                                                                                                                                                                                                                                                                                                                                                                                                                                                                                                                                                                                                                                                                                               |
| All at Sea                       | Antenna Farm in a Suitcase                                                                                                                                                                                                                                                                                                                                                                                                                                                                                                                                                                                                                                                                                                                                                                                                                                                                                                                                                                                                                                                                                                                                                                                                                                                                                                                                                                                                                                                                                                                                                                                                                                                                                                                                                                                                                                                                                                                                                                                                                                                                                                     |
| Global Forum                     | Radio Restorations64                                                                                                                                                                                                                                                                                                                                                                                                                                                                                                                                                                                                                                                                                                                                                                                                                                                                                                                                                                                                                                                                                                                                                                                                                                                                                                                                                                                                                                                                                                                                                                                                                                                                                                                                                                                                                                                                                                                                                                                                                                                                                                           |
| US Stations Play "Musical Freqs" | HQ120; Receiver Evolution Cont'd                                                                                                                                                                                                                                                                                                                                                                                                                                                                                                                                                                                                                                                                                                                                                                                                                                                                                                                                                                                                                                                                                                                                                                                                                                                                                                                                                                                                                                                                                                                                                                                                                                                                                                                                                                                                                                                                                                                                                                                                                                                                                               |
| Broadcast Logs                   | On the Bench 66                                                                                                                                                                                                                                                                                                                                                                                                                                                                                                                                                                                                                                                                                                                                                                                                                                                                                                                                                                                                                                                                                                                                                                                                                                                                                                                                                                                                                                                                                                                                                                                                                                                                                                                                                                                                                                                                                                                                                                                                                                                                                                                |
| Programming Spotlight            | Scanner Speaker Switch                                                                                                                                                                                                                                                                                                                                                                                                                                                                                                                                                                                                                                                                                                                                                                                                                                                                                                                                                                                                                                                                                                                                                                                                                                                                                                                                                                                                                                                                                                                                                                                                                                                                                                                                                                                                                                                                                                                                                                                                                                                                                                         |
| Variety: The Spice of Life       | MT Review                                                                                                                                                                                                                                                                                                                                                                                                                                                                                                                                                                                                                                                                                                                                                                                                                                                                                                                                                                                                                                                                                                                                                                                                                                                                                                                                                                                                                                                                                                                                                                                                                                                                                                                                                                                                                                                                                                                                                                                                                                                                                                                      |
| The QSL Report                   | Sangean WR-2 AM/FM Receiver                                                                                                                                                                                                                                                                                                                                                                                                                                                                                                                                                                                                                                                                                                                                                                                                                                                                                                                                                                                                                                                                                                                                                                                                                                                                                                                                                                                                                                                                                                                                                                                                                                                                                                                                                                                                                                                                                                                                                                                                                                                                                                    |
| Postal Rate Increase             | FRS or MURS: Hype or Hot?                                                                                                                                                                                                                                                                                                                                                                                                                                                                                                                                                                                                                                                                                                                                                                                                                                                                                                                                                                                                                                                                                                                                                                                                                                                                                                                                                                                                                                                                                                                                                                                                                                                                                                                                                                                                                                                                                                                                                                                                                                                                                                      |
| . osta. Nate the case            | First Look                                                                                                                                                                                                                                                                                                                                                                                                                                                                                                                                                                                                                                                                                                                                                                                                                                                                                                                                                                                                                                                                                                                                                                                                                                                                                                                                                                                                                                                                                                                                                                                                                                                                                                                                                                                                                                                                                                                                                                                                                                                                                                                     |
| English Language SW Guide        | Fresh Look at TenTec RX-340                                                                                                                                                                                                                                                                                                                                                                                                                                                                                                                                                                                                                                                                                                                                                                                                                                                                                                                                                                                                                                                                                                                                                                                                                                                                                                                                                                                                                                                                                                                                                                                                                                                                                                                                                                                                                                                                                                                                                                                                                                                                                                    |
| English Edrigodge 517 Oblde      | Computers & Radio72                                                                                                                                                                                                                                                                                                                                                                                                                                                                                                                                                                                                                                                                                                                                                                                                                                                                                                                                                                                                                                                                                                                                                                                                                                                                                                                                                                                                                                                                                                                                                                                                                                                                                                                                                                                                                                                                                                                                                                                                                                                                                                            |
|                                  | RecAll-Pro and ClocX                                                                                                                                                                                                                                                                                                                                                                                                                                                                                                                                                                                                                                                                                                                                                                                                                                                                                                                                                                                                                                                                                                                                                                                                                                                                                                                                                                                                                                                                                                                                                                                                                                                                                                                                                                                                                                                                                                                                                                                                                                                                                                           |
|                                  | What's New74                                                                                                                                                                                                                                                                                                                                                                                                                                                                                                                                                                                                                                                                                                                                                                                                                                                                                                                                                                                                                                                                                                                                                                                                                                                                                                                                                                                                                                                                                                                                                                                                                                                                                                                                                                                                                                                                                                                                                                                                                                                                                                                   |