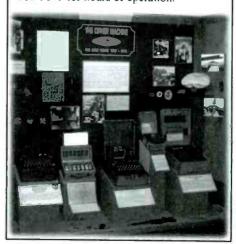

# 

Ever since balloons were used in America's Civil War to hoist a wired telegrapher to report confederate troop movements to Union generals, America has been at the forefront of communications and spying. The International Spy Museum (appropriately in the heart of Washington D.C.) displays the evolution of spy paraphernalia and gives visitors of all ages a lighthearted chance to try their own skills.