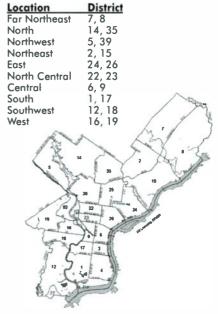

e in Zone 2 include:

| Decimal | Hex | Description      |
|---------|-----|------------------|
| 16      | 001 | Far Northeast    |
| 48      | 003 | Northeast        |
| 80      | 005 | North Central    |
| 112     | 007 | Central          |
| 144     | 009 | South            |
| 176     | 00B | Southwest        |
| 208     | 00D | West             |
| 240     | 00F | North            |
| 272     | 011 | Northwest        |
| 304     | 013 | East             |
| 496     | 01F | Special Events 1 |
| 528     | 021 | Special Events 2 |
| 560     | 023 | Police Academy   |
|         |     |                  |

Police patrol activity in Philadelphia is organized by District. Each district has a number and geographic boundaries. Some geographic areas and their associated district numbers are:



You can find a more detailed list of District boundaries at http://www.ppdonline.org/ops/ops districts.php

That's all I have for this month. More information these and other topics are available on my web site at http://www.signalharbor.com. I welcome your questions, comments and frequency lists via electronic mail to danveeneman@monitoringtimes.com. Until next month, happy scanning!

# Big Savings on Radio Scanners



Bearcat® 796DGV Trunk Tracker IV with free scanner headset

Manufacturers suggested list price \$799.95 CEI Special Price \$519.95

1,000 Channels • 10 banks • CTCSS/DCS • S Meter Size: 615/16" Wide x 69/16" Deep x 23/6" High

Frequency Coverage: 25 000-512 000 MHz , 806 000-956 000 MHz (excluding the cellular & UHF TV band), 1,240 000-1 300 000 MHz

When you buy your Bea