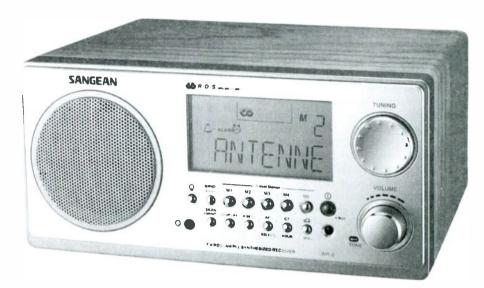

# **Reviews:**

Sangean has followed the success of its WR-1 AM/FM (housed in a wooden case for better acoustics), with the **Sangean WR-2**, which adds the digital Radio Data System information stream to this attractive mid-priced receiver (see page 68).