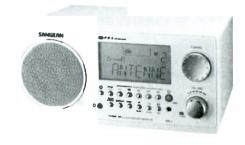

# **Reviews:**

Sangean has followed the success of its WR-1 AM/FM (housed in a wooden case for better acoustics), with the **Sangean WR-2**, which adds the digital Radio Data System information stream to this attractive mid-priced receiver (see page 68).