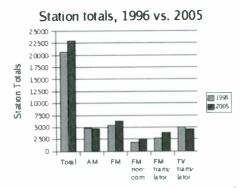

m the end of 1996 to July of 2005, the total number of authorized broadcast stations increased 12 percent, from 20,601 to 22,989.

The greatest growth was in FM translator (relay) stations, up 44% from 2,720 to 3,906. This growth would have been considerably greater if the FCC hadn't placed translator applications on hold. (A quick look at the FCC Database shows nearly 25,000 FM translator applications on file! Admittedly, many of them are mutually exclusive; far fewer than 25,000 new stations are possible.)

Also up significantly are non-commercial FM stations. The count increased from 1,864 to 2.585 – an increase of 39 percent. This trend and the trend among FM translators are related. Most of the growth is among religious stations, and much of that involves a small number of organiza-



Broadcasting is growing in some areas - and shrinking in others.

tions with hundreds of stations.

But there's been solid growth among regular commercial FM stations as well. The count has increased from 5,419 to 6,213 for an increase of 15%. Computerized "data mining" has made it possible to find channel assignment possibilities that may have been difficult or impossible to locate with old manual techniques. "Move-ins," where a station moves from a rural community into a nearby city, often make possible the creation of new stations in the rural areas abandoned by the moving stations.

There are two categories of station that have seen fewer licenses over the last nine years. Neither is a surprise. The popularity of cable and satellite TV has made TV translators far less important than