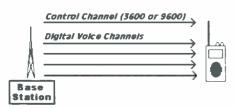

ry PC savvy but not too much on scanners (yet). Do you have any suggestions?

Thank You, Tom in Philadelphia

Philadelphia Police and Fire Departments all use a Motorola Type II trunked radio system. All of the voice traffic is carried in digital format, under the APCO Project 25 standard. This means you will need a digital-capable scanner, and all of ones you mention should be suitable.

APCO Project 25 is a set of standards that specify how a radio system should operate. One standard specifies the way voice information is delivered over the air. This Common Air Interface (CAI) specifies the type of digital information passed between the radio and the repeater. The shorthand for this is "digital voice," although there are other digital trunked radio systems that do not use the APCO CAI.



P-25 Trunked System Channels

Another APCO standard is for control channel information on a trunked radio system. The standard operates at 9600-baud, which is why you will see reference to P-25 9600-baud networks. The older Motorola standard control channel format operates at 3600-baud. Systems using the APCO 9600-baud standard are sometimes called "Pure APCO 25" and require a more recent digital scanner to track. The BC250D you mention, for instance, will not correctly track the APCO 9600-



baud standard. However, it will properly decode the basic APCO CAI, as will all of the other commercially available APCO digital scanners.

The Radio Shack PRO-96 might be the easiest digital scanner on the market to program, since it offers pre-programmed "virtual scanner" folders. These folders h