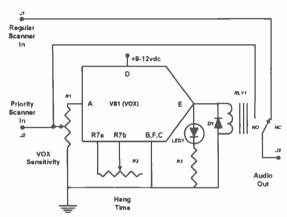

# TABLE OF CONTENTS

| <b>Departments:</b>              | Second Departments                                                                                                                                                                                                                                                                                                                                                                                                                                                                                                                                                                                                                                                                                                                                                                                                                                                                                                                                                                                                                                                                                                                                                                                                                                                                                                                                                                                                                                                                                                                                                                                                                                                                                                                                                                                                                                                                                                                                                                                                                                                                                                             |
|----------------------------------|--------------------------------------------------------------------------------------------------------------------------------------------------------------------------------------------------------------------------------------------------------------------------------------------------------------------------------------------------------------------------------------------------------------------------------------------------------------------------------------------------------------------------------------------------------------------------------------------------------------------------------------------------------------------------------------------------------------------------------------------------------------------------------------------------------------------------------------------------------------------------------------------------------------------------------------------------------------------------------------------------------------------------------------------------------------------------------------------------------------------------------------------------------------------------------------------------------------------------------------------------------------------------------------------------------------------------------------------------------------------------------------------------------------------------------------------------------------------------------------------------------------------------------------------------------------------------------------------------------------------------------------------------------------------------------------------------------------------------------------------------------------------------------------------------------------------------------------------------------------------------------------------------------------------------------------------------------------------------------------------------------------------------------------------------------------------------------------------------------------------------------|
| Communications                   | Milcom                                                                                                                                                                                                                                                                                                                                                                                                                                                                                                                                                                                                                                                                                                                                                                                                                                                                                                                                                                                                                                                                                                                                                                                                                                                                                                                                                                                                                                                                                                                                                                                                                                                                                                                                                                                                                                                                                                                                                                                                                                                                                                                         |
| Letters 8                        | Land Mobile Radio News                                                                                                                                                                                                                                                                                                                                                                                                                                                                                                                                                                                                                                                                                                                                                                                                                                                                                                                                                                                                                                                                                                                                                                                                                                                                                                                                                                                                                                                                                                                                                                                                                                                                                                                                                                                                                                                                                                                                                                                                                                                                                                         |
| Stock Exchange                   | American Bandscan                                                                                                                                                                                                                                                                                                                                                                                                                                                                                                                                                                                                                                                                                                                                                                                                                                                                                                                                                                                                                                                                                                                                                                                                                                                                                                                                                                                                                                                                                                                                                                                                                                                                                                                                                                                                                                                                                                                                                                                                                                                                                                              |
| Advertisers Index                | State-by-State: Pacific Northwest                                                                                                                                                                                                                                                                                                                                                                                                                                                                                                                                                                                                                                                                                                                                                                                                                                                                                                                                                                                                                                                                                                                                                                                                                                                                                                                                                                                                                                                                                                                                                                                                                                                                                                                                                                                                                                                                                                                                                                                                                                                                                              |
| , idealists index                | Boats, PLANES, Trains                                                                                                                                                                                                                                                                                                                                                                                                                                                                                                                                                                                                                                                                                                                                                                                                                                                                                                                                                                                                                                                                                                                                                                                                                                                                                                                                                                                                                                                                                                                                                                                                                                                                                                                                                                                                                                                                                                                                                                                                                                                                                                          |
| First Donortments                | Navaids: Some Talk, Some Don't                                                                                                                                                                                                                                                                                                                                                                                                                                                                                                                                                                                                                                                                                                                                                                                                                                                                                                                                                                                                                                                                                                                                                                                                                                                                                                                                                                                                                                                                                                                                                                                                                                                                                                                                                                                                                                                                                                                                                                                                                                                                                                 |
| First Departments                | Below 500 kHz 58                                                                                                                                                                                                                                                                                                                                                                                                                                                                                                                                                                                                                                                                                                                                                                                                                                                                                                                                                                                                                                                                                                                                                                                                                                                                                                                                                                                                                                                                                                                                                                                                                                                                                                                                                                                                                                                                                                                                                                                                                                                                                                               |
| Getting Started                  | Prime Time                                                                                                                                                                                                                                                                                                                                                                                                                                                                                                                                                                                                                                                                                                                                                                                                                                                                                                                                                                                                                                                                                                                                                                                                                                                                                                                                                                                                                                                                                                                                                                                                                                                                                                                                                                                                                                                                                                                                                                                                                                                                                                                     |
| PRO-95, AM DX, Two Antennas      | Outer Limits                                                                                                                                                                                                                                                                                                                                                                                                                                                                                                                                                                                                                                                                                                                                                                                                                                                                                                                                                                                                                                                                                                                                                                                                                                                                                                                                                                                                                                                                                                                                                                                                                                                                                                                                                                                                                                                                                                                                                                                                                                                                                                                   |
| Ask Bob22                        | Pirate Activity Still High                                                                                                                                                                                                                                                                                                                                                                                                                                                                                                                                                                                                                                                                                                                                                                                                                                                                                                                                                                                                                                                                                                                                                                                                                                                                                                                                                                                                                                                                                                                                                                                                                                                                                                                                                                                                                                                                                                                                                                                                                                                                                                     |
| MT Help Desk23                   |                                                                                                                                                                                                                                                                                                                                                                                                                                                                                                                                                                                                                                                                                                                                                                                                                                                                                                                                                                                                                                                                                                                                                                                                                                                                                                                                                                                                                                                                                                                                                                                                                                                                                                                                                                                                                                                                                                                                                                                                                                                                                                                                |
| Scanning Report                  | On the Ham Bands                                                                                                                                                                                                                                                                                                                                                                                                                                                                                                                                                                                                                                                                                                                                                                                                                                                                                                                                                                                                                                                                                                                                                                                                                                                                                                                                                                                                                                                                                                                                                                                                                                                                                                                                                                                                                                                                                                                                                                                                                                                                                                               |
| Utility World                    | The state of the s |
| CBV: Playa Ancha Radio           | Technical Departments                                                                                                                                                                                                                                                                                                                                                                                                                                                                                                                                                                                                                                                                                                                                                                                                                                                                                                                                                                                                                                                                                                                                                                                                                                                                                                                                                                                                                                                                                                                                                                                                                                                                                                                                                                                                                                                                                                                                                                                                                                                                                                          |
| Digital Digest31                 | Antenna Topics62                                                                                                                                                                                                                                                                                                                                                                                                                                                                                                                                                                                                                                                                                                                                                                                                                                                                                                                                                                                                                                                                                                                                                                                                                                                                                                                                                                                                                                                                                                                                                                                                                                                                                                                                                                                                                                                                                                                                                                                                                                                                                                               |
| All at Sea                       | Antenna Farm in a Suitcase                                                                                                                                                                                                                                                                                                                                                                                                                                                                                                                                                                                                                                                                                                                                                                                                                                                                                                                                                                                                                                                                                                                                                                                                                                                                                                                                                                                                                                                                                                                                                                                                                                                                                                                                                                                                                                                                                                                                                                                                                                                                                                     |
| Global Forum                     | Radio Restorations64                                                                                                                                                                                                                                                                                                                                                                                                                                                                                                                                                                                                                                                                                                                                                                                                                                                                                                                                                                                                                                                                                                                                                                                                                                                                                                                                                                                                                                                                                                                                                                                                                                                                                                                                                                                                                                                                                                                                                                                                                                                                                                           |
| US Stations Play "Musical Freqs" | HQ120; Receiver Evolution Cont'd                                                                                                                                                                                                                                                                                                                                                                                                                                                                                                                                                                                                                                                                                                                                                                                                                                                                                                                                                                                                                                                                                                                                                                                                                                                                                                                                                                                                                                                                                                                                                                                                                                                                                                                                                                                                                                                                                                                                                                                                                                                                                               |
| Broadcast Logs                   | On the Bench 66                                                                                                                                                                                                                                                                                                                                                                                                                                                                                                                                                                                                                                                                                                                                                                                                                                                                                                                                                                                                                                                                                                                                                                                                                                                                                                                                                                                                                                                                                                                                                                                                                                                                                                                                                                                                                                                                                                                                                                                                                                                                                                                |
| Programming Spotlight            | Scanner Speaker Switch                                                                                                                                                                                                                                                                                                                                                                                                                                                                                                                                                                                                                                                                                                                                                                                                                                                                                                                                                                                                                                                                                                                                                                                                                                                                                                                                                                                                                                                                                                                                                                                                                                                                                                                                                                                                                                                                                                                                                                                                                                                                                                         |
| Variety: The Spice of Life       | MT Review                                                                                                                                                                                                                                                                                                                                                                                                                                                                                                                                                                                                                                                                                                                                                                                                                                                                                                                                                                                                                                                                                                                                                                                                                                                                                                                                                                                                                                                                                                                                                                                                                                                                                                                                                                                                                                                                                                                                                                                                                                                                                                                      |
| The QSL Report                   | Sangean WR-2 AM/FM Receiver                                                                                                                                                                                                                                                                                                                                                                                                                                                                                                                                                                                                                                                                                                                                                                                                                                                                                                                                                                                                                                                                                                                                                                                                                                                                                                                                                                                                                                                                                                                                                                                                                                                                                                                                                                                                                                                                                                                                                                                                                                                                                                    |
| Postal Rate Increase             | FRS or MURS: Hype or Hot?                                                                                                                                                                                                                                                                                                                                                                                                                                                                                                                                                                                                                                                                                                                                                                                                                                                                                                                                                                                                                                                                                                                                                                                                                                                                                                                                                                                                                                                                                                                                                                                                                                                                                                                                                                                                                                                                                                                                                                                                                                                                                                      |
| . osta. Nate the case            | First Look                                                                                                                                                                                                                                                                                                                                                                                                                                                                                                                                                                                                                                                                                                                                                                                                                                                                                                                                                                                                                                                                                                                                                                                                                                                                                                                                                                                                                                                                                                                                                                                                                                                                                                                                                                                                                                                                                                                                                                                                                                                                                                                     |
| English Language SW Guide        | Fresh Look at TenTec RX-340                                                                                                                                                                                                                                                                                                                                                                                                                                                                                                                                                                                                                                                                                                                                                                                                                                                                                                                                                                                                                                                                                                                                                                                                                                                                                                                                                                                                                                                                                                                                                                                                                                                                                                                                                                                                                                                                                                                                                                                                                                                                                                    |
| English Edrigodge 517 Oblde      | Computers & Radio72                                                                                                                                                                                                                                                                                                                                                                                                                                                                                                                                                                                                                                                                                                                                                                                                                                                                                                                                                                                                                                                                                                                                                                                                                                                                                                                                                                                                                                                                                                                                                                                                                                                                                                                                                                                                                                                                                                                                                                                                                                                                                                            |
|                                  | RecAll-Pro and ClocX                                                                                                                                                                                                                                                                                                                                                                                                                                                                                                                                                                                                                                                                                                                                                                                                                                                                                                                                                                                                                                                                                                                                                                                                                                                                                                                                                                                                                                                                                                                                                                                                                                                                                                                                                                                                                                                                                                                                                                                                                                                                                                           |
|                                  | What's New74                                                                                                                                                                                                                                                                                                                                                                                                                                                                                                                                                                                                                                                                                                                                                                                                                                                                                                                                                                                                                                                                                                                                                                                                                                                                                                                                                                                                                                                                                                                                                                                                                                                                                                                                                                                                                                                                                                                                                                                                                                                                                                                   |