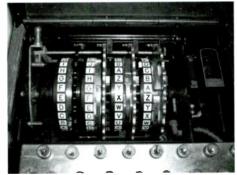

# Enigma......14 By John Catalano

The most famous coding machine in history, the En gma machine provided extremely secure levels of message encryption for over 50 years by various militaries and government agencies. But the secret is out. Today, not only do we know how it works, but we can even download and run an Enigma simulator on our own computers. In fact, we have a special message from MT for you to decode!