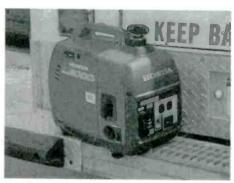

# Interoperability in New York City...... 12 By Hugh Bradshaw

One way to achieve immediate interoperability between non-compatible systems is by using equipment that intercornects all systems responding to an incident. The City of New York has ten such units, all housed in mobile communications or command vehicles so they can be deployed wherever needed.