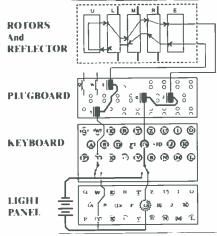

# Enigma......14 By John Catalano

The most famous coding machine in history, the En gma machine provided extremely secure levels of message encryption for over 50 years by various militaries and government agencies. But the secret is out. Today, not only do we know how it works, but we can even download and run an Enigma simulator on our own computers. In fact, we have a special message from MT for you to decode!