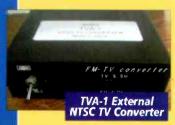

APC025 Decoder audio is then output from the receiver's speaker.
(Installation is required.)

The TVA-1 External NTSC TV Converter is compact,

lightweight and easy to install.

Designed to be used with the AOR

AR5000A series of communications receivers, its simple operation uses the 10.7 MHz IF input from your

receiver. Audio and video outputs allow monitoring a variety of sources such as broadcast TV, public safety agencies, aircraft, Amateur Racio FSTV, news media video and more.