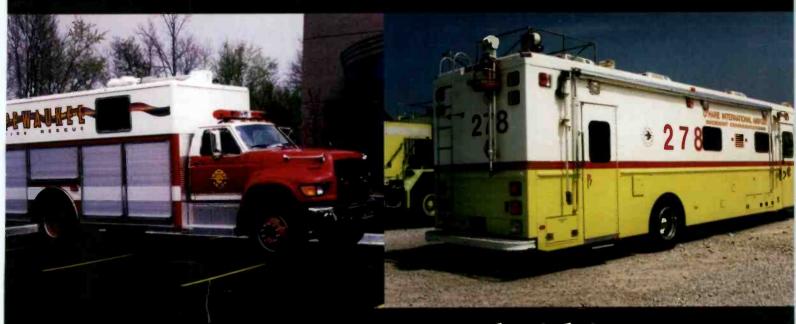

# Interoperability in New York City...... 12 By Hugh Bradshaw

One way to achieve immediate interoperability between non-compatible systems is by using equipment that intercornects all systems responding to an incident. The City of New York has ten such units, all housed in mobile communications or command vehicles so they can be deployed wherever needed.