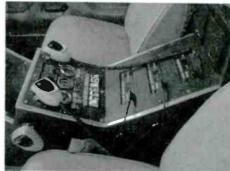

# Interoperability in New York City...... 12 By Hugh Bradshaw

One way to achieve immediate interoperability between non-compatible systems is by using equipment that intercornects all systems responding to an incident. The City of New York has ten such units, all housed in mobile communications or command vehicles so they can be deployed wherever needed.