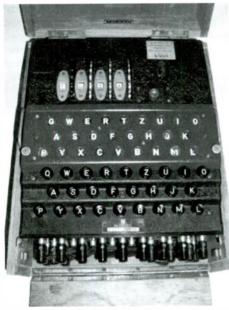

# Enigma......14 By John Catalano

The most famous coding machine in history, the En gma machine provided extremely secure levels of message encryption for over 50 years by various militaries and government agencies. But the secret is out. Today, not only do we know how it works, but we can even download and run an Enigma simulator on our own computers. In fact, we have a special message from MT for you to decode!