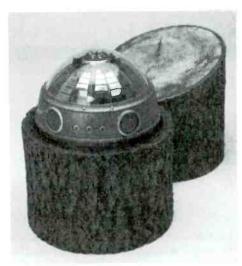

# 

Ever since balloons were used in America's Civil War to hoist a wired telegrapher to report confederate troop movements to Union generals, America has been at the forefront of communications and spying. The International Spy Museum (appropriately in the heart of Washington D.C.) displays the evolution of spy paraphernalia and gives visitors of all ages a lighthearted chance to try their own skills.