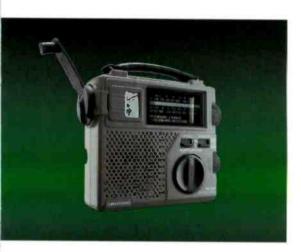

FR200 \$40\* Crank it Up

Without the need for batteries, this self-powered 2-in-1 radio and flash-light helps you stay informed and prepared for emergencies.

- \_ AM/FM/Shortwave Radio Reception
- Built-in power generator recharges the internal rechargeable Ni-MH battery (Included)

- \_ Built-in white LED light source
- \_ 12 international bands
- \_ Dimensions: 6-1/2"W x 5-3/4"H x 2-1/4"D
- \_ Weight: 1 lb. 2 oz.
- Power Source: Built-In
   Rechargeable Ni-MH Battery Pack;
   3 AA Batteries (not included);
   Crank power alone; AC Adapter (not included); AC Adapter recharges built-in Ni-MH battery pack
- Available colors: Metallic Blue, Metallic Red, Sand