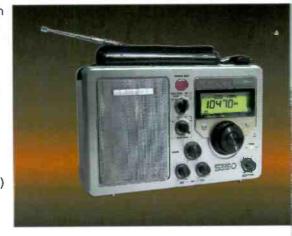

# S350 \$100\*

Ruggedly Retro

With the look of a retro field radio sporting a rugged body and military-style controls – the \$350 also features today's innovation for excellent AM, FM, and Shortwave reception and a large, full-range speaker for clear sound.

- AM/FM/Shortwave Radio reception
- \_ Highly sensitive and selective analog tuner circuitry
- Liquid Crystal Display (LCD), for frequency and clock display.
- \_ Digital clock with selectable 12/24 hour format
- Dimensions: 10-3/4"W x 7"H x 3-18-1/2"D
- \_ Weight: 3 lb. 2 oz.
- Power Source: 4 D Batteries (not included) or AC Adapter (included)