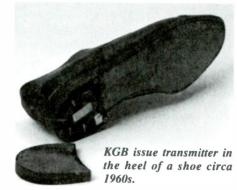

# 

Ever since balloons were used in America's Civil War to hoist a wired telegrapher to report confederate troop movements to Union generals, America has been at the forefront of communications and spying. The International Spy Museum (appropriately in the heart of Washington D.C.) displays the evolution of spy paraphernalia and gives visitors of all ages a lighthearted chance to try their own skills.