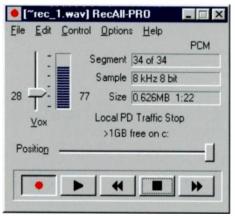

with time. RecAll-Pro is sophisticated but very simple to operate and it can transform your listening style by allowing unattended recording so you are no longer chained to your radio. ClocX is a simple time/alarm system that can remain active within almost any Windows program. (See page 72.)