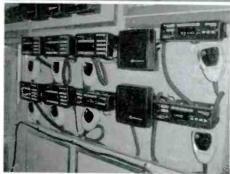

# Interoperability in New York City...... 12 By Hugh Bradshaw

One way to achieve immediate interoperability between non-compatible systems is by using equipment that intercornects all systems responding to an incident. The City of New York has ten such units, all housed in mobile communications or command vehicles so they can be deployed wherever needed.