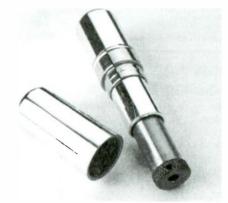

# 

Ever since balloons were used in America's Civil War to hoist a wired telegrapher to report confederate troop movements to Union generals, America has been at the forefront of communications and spying. The International Spy Museum (appropriately in the heart of Washington D.C.) displays the evolution of spy paraphernalia and gives visitors of all ages a lighthearted chance to try their own skills.