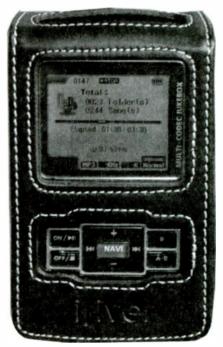

If you want to take your scanning to the next level, try automatic recording with the iRiver H300 series MP3 recorders and store up to 40 gigatytes of audio files! See page 66 to finc out how. Also on page 69, check out the strange world of "appliance radios!"