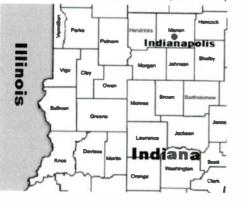

nce 2002, more than a dozen public safety agencies in Johnson County have been using the Indiana Project Hoosier SAFE-T (Safety Acting For Everyone - Together), a statewide 800 MHz trunked radio system. SAFE-T began in 1997 as a project to integrate federal, state and local radio communications onto a single network, as well as to improve coverage in the many rural areas of the state.

SAFE-T is a Motorola Type II system and carries both analog and APCO-25 digital voice transmissions.

Depending on where you are in Johnson County, you can hear SAFE-T transmissions from towers in Franklin, Greenwood, and Mooresville. Frequencies assigned to these repeater sites include:

Franklin: 866.0125, 866.4750, 866.5125, 867.0125, 867.0375, 867.3750, 867.4750, 867.5125, 867.9000, 868.0125, 868.3750,



868.4500, 868.9000 and 868.9750 MHz Greenville: 859.7375, 866.4750. 866.8750, 867.4750, 867.9000 and 868.3750 MHz

Mooresville: 854.9625, 866.0125, 866.5125, 866.9000, 867.0125, 867.4250 867.5125, 867.9750, 868.0125, 868.4750 and 868.8625 MHz

| Dec  | Hex | Description                        |
|------|-----|------------------------------------|
| 48   | 003 | County Emergency Management        |
| 64   | 004 | County Animal Control              |
| 80   | 005 | County Jail                        |
| 96   | 006 | County All-Call                    |
| 112  | 007 | County Wide                        |
| 128  | 008 | County Wide                        |
| 144  | 009 | County Wide                        |
| 160  | 00A | County Wide (Administrative)       |
| 176  | 008 | County Emergency Me