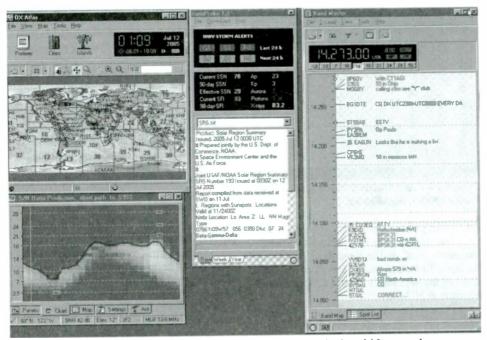

### 

Bardmaster is a program that combines the capabilities of amateur radio, computers, and the internet to open up enormous real-time possibilities. You can immediately see propagation conditions, tune the radio at a click, join an instant online community, perform automatic station look-up, logging, QSLing, and on and on. Can all this monitoring power be extended to shortwave listeners as well? Absolutely, says the author. The companion **Computers & Radio** column shows how to configure the program to control Icom receivers.