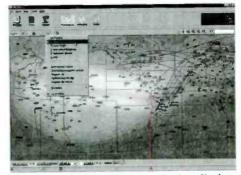

### 

Bardmaster is a program that combines the capabilities of amateur radio, computers, and the internet to open up enormous real-time possibilities. You can immediately see propagation conditions, tune the radio at a click, join an instant online community, perform automatic station look-up, logging, QSLing, and on and on. Can all this monitoring power be extended to shortwave listeners as well? Absolutely, says the author. The companion **Computers & Radio** column shows how to configure the program to control Icom receivers.