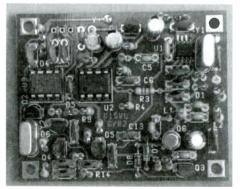

ble to pass it on to your kids like a quality Klein, Xcelite, Husky or Craftsman tool. I believe that, once to get involved in this building thing, you are going to get hooked on it, so you will want good tools because they will be getting a lot of use.

A good start would be a small assortment of regular flat and Phillips head screwdrivers. You will also want a set of small nutdrivers and regular and metric Allen head wrenches. With these tools you should be able to do the mechanical assembly of most kits and projects you will encounter.

For populating the circuit board you will want a pair of diagonal cutters and needle nosed pliers with straight and bend tips.

In addition to the above, many recommended tool lists add what I call the "standard household tools," meaning a hammer and a



The Small Wonder Labs "Rock Mite" is a great first kit for any ham.

large pliers. While there have been times in my ham radio career when I have wanted to hold a circuit board with a large pliers and then beat it into submission with a hammer, I really don't find myself doing much electronics work with "household" or even "automotive" type tools. I have both but they are in other tool boxes in other parts of my house.

### Melting Metal

I can trace my ham radio life history through the soldering irons I have owned. When I was a pup, most of us ruined our first project or two by trying to use our father's 125 watt soldering gun, along with its acid core solder, designed for household work and not electronics. Between the heat and the acid's destructive power on plastics, the lesson was