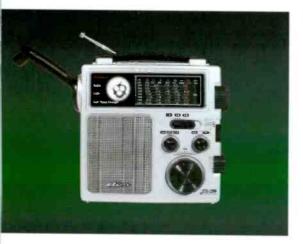

# Re\_Inventing Radio through Design and Necessity

FR250 \$50\* Multi-Purpose

Stay informed and prepared for emergencies with this self-powered 3-in-1 radio, flashlight and cellphone charger — no batteries required.

- \_ AM/FM/Shortwave Radio Reception
- Built-in power generator recharges the internal rechargeable Ni-MH
- battery (Included)

- Cell-phone charger output jack
   3.5mm (various cell phone plug tips included)
- Built-in 2 white LED light source and one flashing red LED
- \_ Dimensions: 6-1/2"W x 6"H x 2-1/2"D
- \_ Weight: 1 lb. 3 oz.
- Power Source: Built-In Rechargeable Ni-MH Battery Pack;
   3 AA Batteries (not included);
   Crank power alone; AC Adapter (not included); AC Adapter
   recharges built-in Ni-MH battery pack