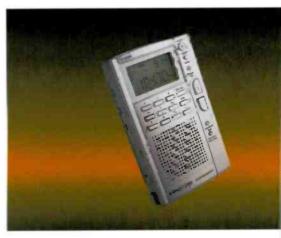

### **Reviews:**

A new offering among wide-band pocket-sized radios is the **Alinco DJ-X7T**. Popular among race-car fans, this little gem does it all – AM/FM/TV audio, shortwave and scanning. We eheck it cut on page 70.