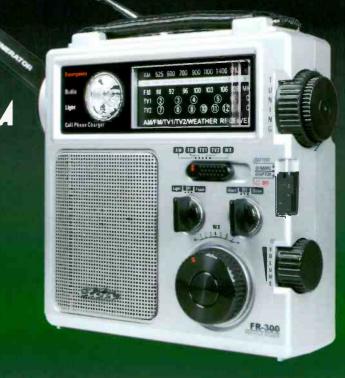

# FR300 \$50\*

### All-In-One

This all-in-one unit offers functionality and versatility that makes it ideal for emergencies.

- AM/FM/TV-VHF.NOAA Radio Feception
- Built-in power generator recharges the internal rechargeable Ni-MH battery (Included)
- Can be powered from four d frerent sources:
- The built-in rechargeable N -MH battery that takes charge from the dynamo crank and from an AC adapter (AC adapter not included)
- 2. 3 AA Latteries (Not included)
- 3. The AC adapter alone (AC adapter not included)
- 4. The dynamo crank alone, even with no battery pack installed
- Cel-phone charger output jack 3.5mm (various cell phone plug tips included)
- \_ Bui t-in 2 white LED light source and one flashing red LED
- \_Weather alert
- Dimensions: 6-1/2"W x 6"H x 2-1/2"D
- Weight: 1 lb. 3 az.