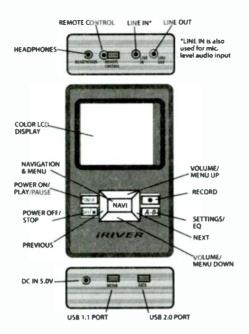

If you want to take your scanning to the next level, try automatic recording with the iRiver H300 series MP3 recorders and store up to 40 gigatytes of audio files! See page 66 to finc out how. Also on page 69, check out the strange world of "appliance radios!"