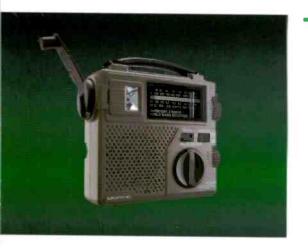

### FR200 \$40\* Crank it Up

Without the need for batteries, this self-powered 2-in-1 radio and flashlight helps you stay informed and prepared for emergencies.

- \_ AM/FM/Shortwave Radio Reception
- Built-in power generator recharges the internal rechargeable Ni-MH battery (Included)

- \_ Built-in white LED light source
- \_ 12 international bands
- \_ Dimensions: 6-1/2"W x 5-3/4"H x 2-1/4"D
- \_ Weight: 1 lb. 2 oz.
- Power Source: Built-In
   Rechargeable Ni-MH Battery Pack;
   3 AA Batteries (not included);
   Crank power alone; AC Adapter (not included); AC Adapter
   recharges built-in Ni-MH battery pack
- Available colors: Metallic Blue, Metallic Red, Sand