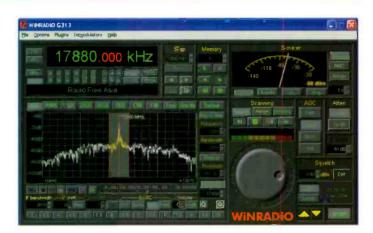

The G313 software contains numerous advanced features, nany tuning and scanning options, virtually unlimited nemories and a rich on-line help facility. There are numerous demodulation modes, and a real-time spectrum analyzer. There is an integrated recorder (for both audio and IF recording) and a signal test and measurement facility, previously unavailable with receivers of this price.

WiNRADiO G313 Series Software Panel