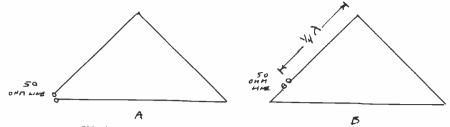

dwide, 17th edition!

### Nodulation Types on 4 CDs - EUR 95 = \$ 115

Total 194 recordings from VLF to SHF. Ideal for tuning practice and professional HF monitoring. WAVECOM Digital Data Decoders

w W61 product series. Cracks more than 150 modes. Leading technology from Switzerland, Lsed by radio monitoring services worldwide. Ask for new brochures

Prices include workdwide postage. Payment by Amex, Euro/Mastercard, bank. No chequesi See our website and free 2006 catalogue for package prices, detailed descriptions, recommendations from all over the world, and latest radio monitoring screenshots. We've been leading in this business for 37 years!

nfuss Publications • Hagenloher Str. 14 • 72070 Tuebingen • Gern Fax +49 7071 600849 • Phone 62830 • info@klingenfuss.org • www.klingenfuss.org



FIG. 4 Vertically polarized right angle delta loops showing proper (B) and improper feed points.  $\langle A_{\mu}$ 

L in feet = 1.05 X 983.59/f f = 10.110 MHz L = 102 feet Feedpoint: 102/4 = 25-1/2 feet down from

the apex

As for the length of the base, one can use some simple geometric principles:

L = b + 2s = 102 ft(b = base, s= side)

In accord with the Pythagorean theorem:

You can use these formulas for constructing loops for 40 and 80 meters as well.

I put the loop together, measured the feed point impedance, and was pleasantly surprised to find that it was very close to what W4RNL had predicted, 60 ohms. I trimmed off a few inches from each corner by folding the wire back on itself, in order to bring the resonant point to ~10.110. The SWR was 1.8 across the band. But there wa