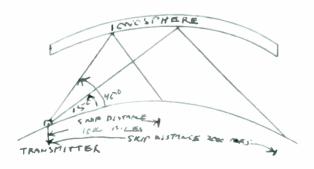

for 10, 15, and 20 meters and no amplifier. As expected, I never even heard the FT5 on 10 or 15 meters. On 20, where I might have had a chance, I was very disappointed in that I heard them only infrequently and when I did, they were barely above the noise level.

### Try, Try Again

It was unacceptable to sit back and do nothing under these frustrating circumstances. I did have some short segments of recent vintage coaxial cable. so I went to my antenna library to see if I could find a suitable system which required a very short transmission line. A "cornerfed," apex up, triangular configuration (delta loop) seemed to fit the bill, but I knew that the feedpoint impedance of delta loops might be as high as 100 ohms and that the mismatch created by feeding it with 50 ohm coax would likely



Figure 3 Relation of take-off angle to skip distance.

be a problem.

Whenever I read L B Cebik's (W4RNL) antenna articles, I always learn something new. In his description of various types of self-contained vertical antennas (http://www.cebik. com/scv/scv0.html), he points out that if the apex angle of a delta loop is 90 degrees, the feedpoint impedance drops to close to 50 ohms. This antenna is called a right angle delta. I also learned that my concept of "corner feed" was incorrect. The optimal feedpoint for vertical polarization should be located 1/4 wavelength down from the apex, not at the corner (fig. 4).

The right angle delta seemed to be a very good choice, because, like the half-square, it puts out a signal with a low take-off angle and some gain. In addition, if I were carefu