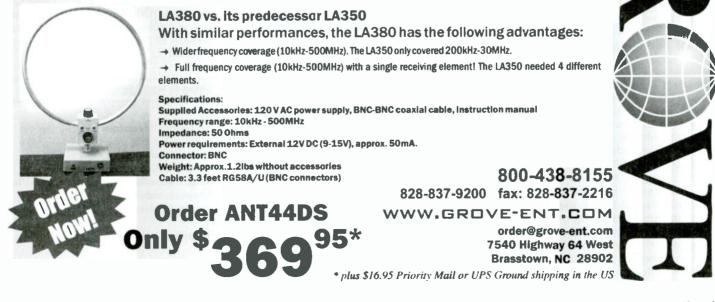

# Antennas for Indoor Enjoyment

AOR has made performance even better with the new LA380 indoor antenna as successor to the popular LA350. The LA380 features full frequency coverage (40KHz - 500MHz) using a single receiving element. Designed to provide reception when away from the main monitoring location or when large external antennas are not practical, the LA380 is a compact active (1 foot diameter) loop antenna which features an

internal high-gain amplifier (20dB for 40KHz-250MHz) and excellent overall strong signal handling (h gh IP3 +10dBm). The loop design allows directional control and nulling noise or interference Perfect for listening in remote locations or in antenna-restricted areas.

A good companion accessory for today's crop of wideband receivers is **AOR's LA380 Active Loop Antenna**, covering 10 kHz through 500 MHz – no need to keep swapping out antennas to match each band of interest. (See page 71.)