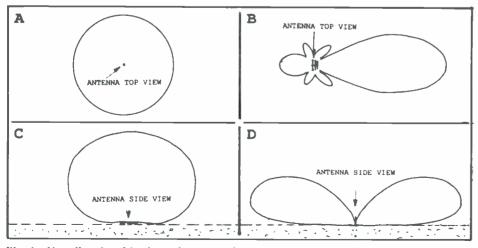

the quads are often used in these applications.

### Vertically-Directional Patterns

Antennas can be designed to emphasize the vertical angle at which they radiate their waves, ranging from high, straight up angles (fig. 1C), down to low angles pointing toward the horizon (fig. 1D). For example, a quarter wavelength, vertical, ground-mounted ground plane antenna has lots of relatively low-angle and moderately high angle radiation, but essentially none directly overhead. In contrast, a half-wavelength, horizontally-mounted dipole will have relatively abundant radiation at higher angles, even directly overhead, when mounted a quarter wavelength above earth.

If this same antenna is mounted a half wavelength above earth, then its vertical radiation pattern changes to emphasize lower-angle



Fig. 1. Non-directional horizontal pattern of a quarter wave, vertical ground plane antenna (A), highly-directive horizontal pattern of a beam antenna (B), vertical pattern of a horizontallymounted antenna showing abundant high-angle radiation (C), vertical pattern of a verticallymounted antenna showing abundant low-angle radiation (D).

radiation. Beam antennas, ground plane antennas, and vertical dipoles are frequently used to obtain low-angle radiation.

On HF and lower frequencies, low-angle radiation tends to send signals skimming out over the horizon. This sends the signals on toward the ionosphere at angles which, depending on the condition of the ionosphere, can lead to the signal's reflection back to earth. This is known as "skip" propagation of signals. Multiple skips can lead