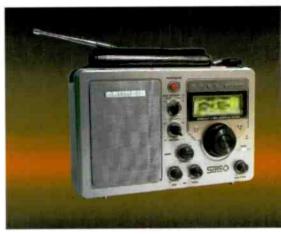

### **Reviews:**

A new offering among wide-band pocket-sized radios is the **Alinco DJ-X7T**. Popular among race-car fans, this little gem does it all – AM/FM/TV audio, shortwave and scanning. We eheck it cut on page 70.