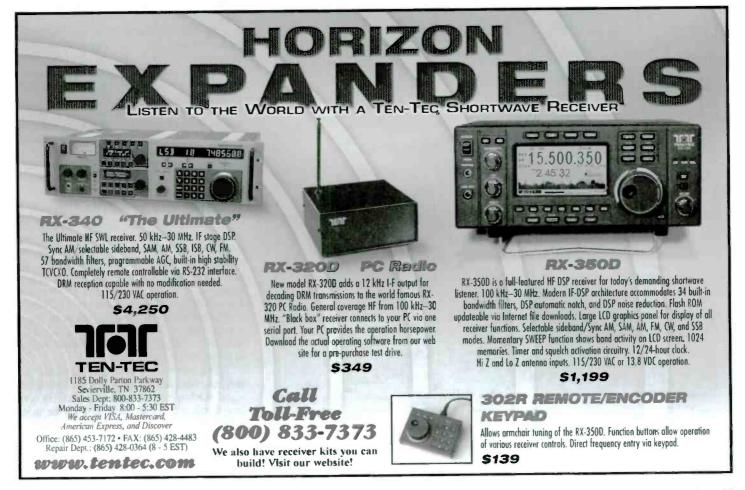

# Antennas for the **Great Outdoors**

DA3000: a 16 element receive wideband discone antenna with useable frequency coverage from 25MHz to 2GHz. Using different length elements to ensure true wideband characteristics, the DA3000 also includes one 'loaded' element to enhance low frequency performance. Engineered and manufactured to AOR's exacting standards, the DA3000 comes with 50 feet of quality RG58/U coaxial cable terminated in a BNC plug for the radio connection and a low-loss TNC plug in the antenna base. Pole clamps are also standard.

Designed for areas where space is a problem or when an "unobtrusive" installation is essential, SA7000 is a super wideband coverage receive antenna with useable frequency coverage of 30 KHz to 2 GHz. The SA7000 is a passive arrangement with two whip elements: a long element for short wave up to 30 MHz and a second shorter loaded whip antenna for frequencies up to 2 GHz. The loading coils are tuned around 150 & 800 MHz to enhance VHF & UHF performance.

# Antennas for Indoor Enjoyment

AOR has made performance even better with the new LA380 indoor antenna as successor to the popular LA350. The LA380 features full frequency coverage (40KHz - 500MHz) using a single receiving element. Designed to provide reception when away from the main monitoring location or when large external antennas are not practical, the LA380 is a compact active (1 foot diameter) loop antenna which features an

internal high-gain amplifier (20dB for 40KHz-250MHz) and excellent overall strong signal handling (h gh IP3 +10dBm). The loop design allows directional control and nulling noise or interference Perfect for listening in remote locations or in antenna-restricted areas.

# **Accessories for Added Monitoring Capability**

Now you can monitor APCO 25 signals using an AR8600MKII. The P25-8600 APCO25 Decoder can be installed in the AR8600MKII receiver to automatically decode the APCO25 signal. The decoded audio is then output from the receiver's speaker.

P25-8600 APC025 Decoder

SA7000

### The TVA-1 External NTSC TV **Converter** is compact,

lightweight and easy to install. Designed to be used with the AOR AR5000A series of communications TVA-1 External receivers, its simple operation us NTSC TV Converter the 10.7 MHz IF input from your receivers, its simple operation uses

receiver. Audio and video outputs allow monitoring a variety of sources such as broadcast TV, public safety agencies, aircraft, Amateur Radio FSTV, news media video and more.

Tel: 310-787-8615 Fax: 310-787-8619

AOR U.S.A., Inc.

(Installation is required.)

The TV5000A NTSC TV Internal **Converter** adds the ability to receive broadcast television signals (NTSC) and allow

monitoring video feeds from a variety of sources including broadcast TV channels, public safety agencies, aircraft, Amateur Radio FSTV, news media video and more when used with AOR AR5000A series of communications receivers.

### The TV2000 External NTSC

Video Decoder is designed to be used with the AOR SR2000. Compact and lightweight, no external power supply is required (power is supplied from the

SR2000). The video output is available from the rear panel of the TV2000 and audio is provided from the SR2000 through the external speaker jack.

accessories, visit the website at www.aorusa.com.

TV2000 External NTSC Video Decoder