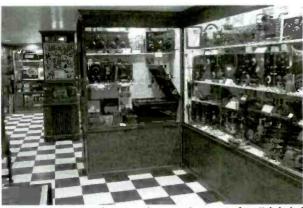

# A Museum for You......20 By Leon Fletcher

Headed out to Reno this summer? Let us suggest a worthwhile side trip to the historic village of Virginia City, Nevada, and the award-winning Western Historic Radio Museum. Owner/operator/curator Henry Rogers, WAZYBS, will make you welcome and show you around the hundreds of radios and accessories, including a vintage 1912 spark gap wireless station.