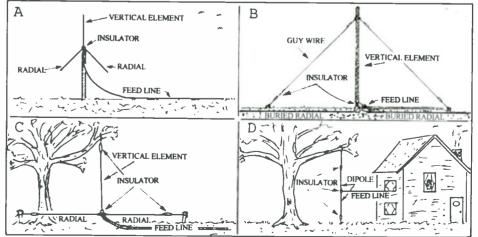

is elevated, with the radials still at the base of the antenna. Studies indicate that raising the antenna like this may lead to considerably-improved performance.

If the radials are above, but close to the ground, then the antenna would seem to be a legitimate Marconi by virtue of the close coupling to earth. But, if the radials are a quarter wavelength long, as they have been in the articles I've seen, then as the antenna is elevated sufficiently the Marconi morphs into a ground-plane antenna!

## ◆ Let's Make a Vertical Antenna

An article of mine on making your own ground-plane antenna can be found at the *Monitoring Times* web site given below.

Constructing a Marconi antenna with its many radials can be a major construction job, especially for the lower portions of the HF band. So



Fig 1. A vertical, quarter-wave, ground-plane antenna (A), A vertical, quarter wave, grounded, or Marconi antenna (B), A vertical quarter-wave antenna in a tree, (C), and a vertically-mounted, half-wavelength dipole (D).

#### This Month's Interesting Antenna-Related Web site:

Here is an interesting site with many antenna designs: http://www.hamuniverse.com/antennas.html
And here's my take on building a simple, full-performance, ground- plane antenna: http://www.monitoringtimes.com/html/mtantennaprimer3.html

let's check out some easy-up non-directional vertical antennas that can support good monitoring.

The easiest-up vertical antenna I know of is a living tree. A quickie feed method is attaching the shield of the coax feed line to a nail driven into the tree at ground level, and the