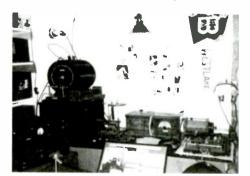

# A Museum for You......20 By Leon Fletcher

Headed out to Reno this summer? Let us suggest a worthwhile side trip to the historic village of Virginia City, Nevada, and the award-winning Western Historic Radio Museum. Owner/operator/curator Henry Rogers, WAZYBS, will make you welcome and show you around the hundreds of radios and accessories, including a vintage 1912 spark gap wireless station.