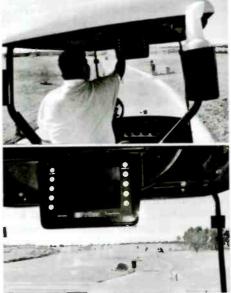

### Tee Time

Since the golf course opened in May 2001, golfers at Star Ranch in Hutto, Texas, have had help from outer space.

Golf carts heading up and down the course have a touch screen monitor that provides continuous feedback to and from satellites. Where is the next hole? Where is the center? What is the depth of the green? When did the game start? How much time has

Victor Villarreal shows off the Parview system elapsed? All can be answered with the Parview system. A similar system can be ordered by subscription and fed into a golfer's personal GPS for other courses.

Distance is what determines what kind of club the golfer uses. The device measures in yards the distance from the cart to the hole. Golf pro Victor Villarreal from Star Ranch says the feature attracts golfers.