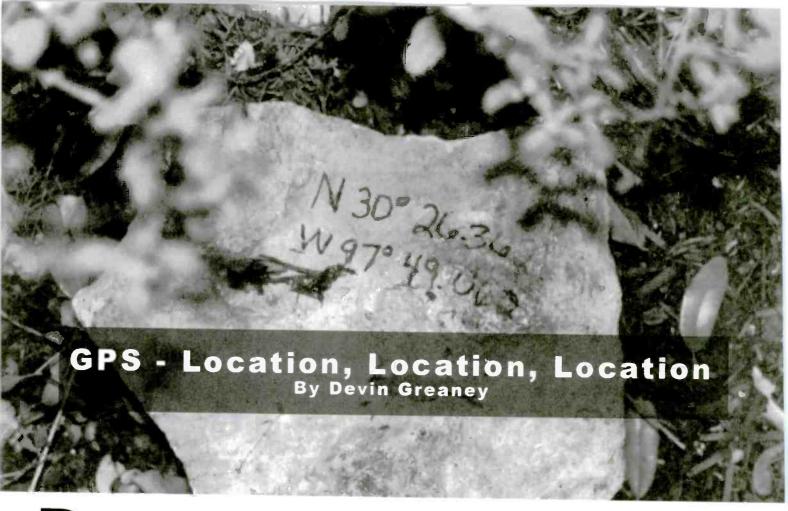

### The Treasure Hunt

Geocaching is a new sport that puts a modern twist on the good old-fashioned treasure hunt, and GPS is what makes it possible.

Here is how it works. Someone hides a container with trinkets in a location and marks the coordinates in latitude and longitude using a GPS receiver. It is the equivalent of X marks the spot. The successful treasure

hunter who finds the box may take what he or she wishes, but geocaching etiquette says one is expected to put in other items.

Several websites have a list of geocaches, but a good place to start is http://www.geocaching.com to see if there is a cache near you. This reporter found a geocache listed for Austin, Texas. I plugged the coordinates of N 32.46.32, W 97.49.306 into a Garmin E-Trek Venture. (A receiver that can be purchased at electronic or outdoors shops for \$175.00 to \$200.)

As I got closer to the park, the GPS counted down first by miles, then by fractions of miles, and then by feet until the location was reached. And there it was - a rock

with more coordinates (photo above).

These coordinates led a quarter mile to the east. All this to find a hidden metal case, and, no, it does not contain gold. Walking towards the site, the GPS pointed suddenly off the trail. There were plenty of places to hide the container.