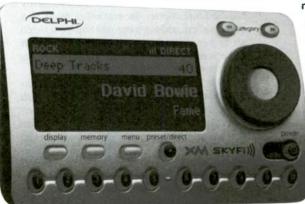

Still on the fence about satellite radio service? Ken Reitz compares the hardware side of the question: the Sirius AudioVox versus the XM SkyFi receiver (page 85), plus a few hints regarding content and other hardware as well.