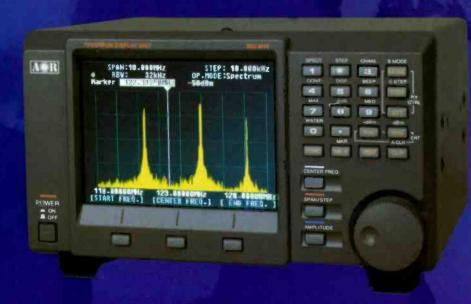

# **AOR SDU5600 Spectrum Display Unit**

# Spectrum Display Just Got More Interesting!

With sampling at up to six times per second, you're quickly aware of new active frequencies.

The "waterfall display" function is a new convenience, along with a host of menu driven selections and features.

The AOR SDU5600 is the "next generation" in spectrum display units. Using a five-inch TFT color display, DSP and FFT (Fast Fourier Transform), faster sampling rates and color imaging, the SDU5600 opens the door to new possibilities and applications.

# **AOR SDU5600**

- High resolution 5 inch color TFT display
- Built-in "waterfall" display function
- Now features FFT signal analysis
- DSP
- Uses 10.7 MHz IF input frequency
- Wide input level range:
   0 ~ -90 dBm
- High dynamic range, 60 cB
- Fully interactive with AOR AR5000 models, AR8600, AR-ONE
- 10 MHz bandwidth (± 5 MHz from center frequency)
- Samples up to 6x per second
- Four frequency resolutions: 4, 32, 64, 128 KHz
- Image output to your PC
- Bus signal can be saved to memory
- Graphic display and statistical (text) data
- Menu driven operation
- Two RS-232C ports for receiver and computer control
- Easy to operate