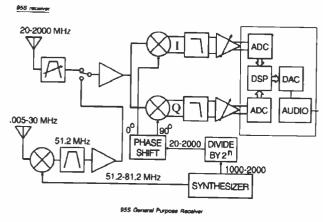

was derived from a Collins receiver supplied to the military market, but the DSP audio concept was soon to become a feature on many ham and SWL receivers.

Perhaps it was about this time that radio designers began to dream of moving the digitalization from just the audio section to more of the radio circuits. But with limitations in speed and complexity of semiconductor technology of the

early 1990s, it was just a dream.



Figure 1-1 - Simple Analog to Digital (ADC) and Digital to Analog Converter (DAC) Circuits

# **Cell Phones Hit The Airwaves**

The staggeringly huge cellphone market was exactly what the semiconductor companies needed to get out of the slump they found themselves in, in the closing years of the 20th century. The thought of everyone carrying around an analog two-way



Figure 1-2 - DSP Audio Radio Collins 926 circa 1993

high frequency radio made the semiconductor industry's financial mouths water. Integrated circuit companies turned their massive and powerful attentions to the design of micro-miniature, silicon circuit, 800MHz radio blocks.

Once just the realm of high cost, low volume, military and professional markets, these companies used all their technical and manufacturing muscle to create low cost, commodity, circuit blocks to enable the introduction of a consumer priced 800 MHz portable transceiver – i.e., cellphone.

# The NEED for Digital Grows!

Today, electronic technological advances are usually motivated by market need. The larger the market potential the more aggressively the electronics industry works to fulfilling the seemingly imposs