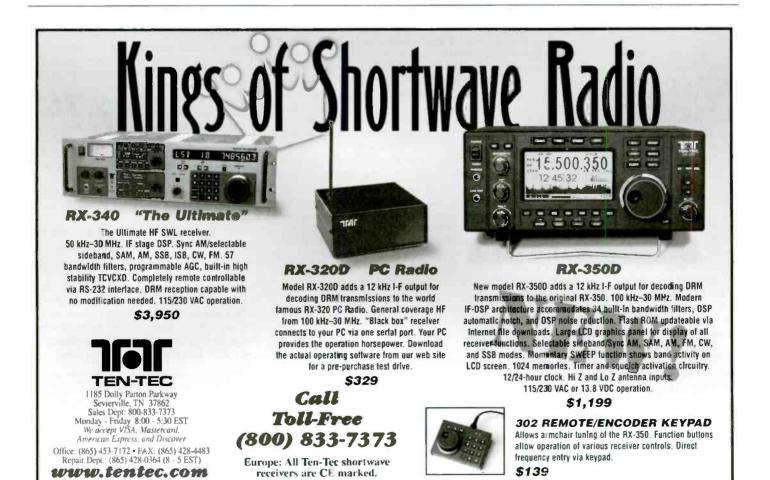

#### **Specifications**

Receiver type:

Software-Defined DSP-based DDS receiver

PC-based (PCI card) with on-board DSP

Frequency range: 9 kHz to 30 MHz (1Hz resolution)

AM, LSB, USB, 1SB DSB, CW, FM

Modes: Bandwidth:

1 Hz to 15 kHz

continuously variable in 1 Hz increments

Sensitivity:

0.25 µV (AM, 10cB S/N)

S-meter sensitivity: 0.1 µV

ww.winradio.com

Vol. 23, No. 8

August 2004

| Receiver type               | DDS-based dual-conversion superheterodyne<br>with software-defined DSP-based last IF stage<br>and demodulator                                                   |                         |                         |                           |
|-----------------------------|-----------------------------------------------------------------------------------------------------------------------------------------------------------------|-------------------------|-------------------------|---------------------------|
| Frequency range             | 9 kHz - 30 MHz<br>( <u>optionally</u> 9 kHz - 180 <b>MHz</b> )                                                                                                  |                         |                         |                           |
| Tuning resolution           | 1 Hz                                                                                                                                                            |                         |                         |                           |
| Mode                        | AM, AMS, LSB, USB, DSB, ISB, CW, FM                                                                                                                             |                         |                         |                           |
| Image/Spurious<br>Rejection | 80 dB                                                                                                                                                           |                         |                         |                           |
| IP3                         | +8 dBm @ 20kHz                                                                                                                                                  |                         |                         |                           |
| MDS                         | -135 dBm                                                                                                                                                        |                         |                         |                           |
| Phase noise                 | -148 dBc/Hz @ 100 kHz                                                                                                                                           |                         |                         |                           |
| RSSI accuracy               | 2 dB                                                                                                                                                            |                         |                         |                           |
| RSSI sensitivity            | 0.1 µV                                                                                                                                                          |                         |                         |                           |
| Bandwith                    | 1 - 15000 Hz (adjustable in 1 Hz steps)                                                                                                                         |                         |                         |                           |
| Scanning speed              |                                                                                                                                                                 |                         |                         |                           |
| Sensitivity                 | Mode                                                                                                                                                            | 0.009-0.1<br>MHz        | 0.1-2<br>MHz            | 2-30<br>MHz               |
| (AM/SSB/CW<br>10dB S/N)     | AM, AMS, ISB,<br>DSB                                                                                                                                            | 2.0µV                   | 1µV                     | 0.25µV                    |
| (FM 12dB<br>SINAD)          | LSB, LSB<br>CW<br>FM                                                                                                                                            | 1.0µV<br>0.5µV<br>2.2µV | 0.7µV<br>0.2µV<br>0.4µV | 0.15µV<br>0.07µV<br>0.2µV |
| Intermediate frequencies    | IF1: 45 M-tz<br>IF2: 12 k-tz                                                                                                                                    |                         |                         |                           |
| Frequency stability         | 2 ppm (0 to 60° C)                                                                                                                                              |                         |                         |                           |
| Antenna input               | 50 ohm (SMA connector)                                                                                                                                          |                         |                         |                           |
| Output                      | 600 ohm line audio                                                                                                                                              |                         |                         |                           |
| Form factor                 | 2/3 length PCI card                                                                                                                                             |                         |                         |                           |
| Interface                   | PCI 2.2 compliant                                                                                                                                               |                         |                         |                           |
| Dimensions                  | Length: 195 mm (7.68") (excluding mounting bracket) Height: 99 mm (3.90") (excluding edge connector) Thickness: 19 mm (0.75") (incl. components on either side) |                         |                         |                           |
| Weight                      | 330 g (11.6 oz)                                                                                                                                                 |                         |                         |                           |

# ORDER TODAY!

800-438-8155 828-837-9200 fax: 828-837-2216

WWW.GROVE-ENT.COM

7540 Highway 64 West Brasstown, NC 28902

Order RCV31 Only \$94995

plus \$20.95 shipping in the U.S.