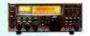

# **AOR SDU5600 Spectrum Display Unit**

# Spectrum Display Just Got More Interesting!

With sampling at up to six times per second, you're quickly aware of new active frequencies.

The "waterfall display" function is a new convenience, along with a host of menu driven selections and features.

The AOR SDU5600 is the "next generation" in spectrum display units. Using a five-inch TFT color display, DSP and FFT (Fast Fourier Transform), faster sampling rates and color imaging, the SDU5600 opens the door to new possibilities and applications.

Enjoy full control of compatible AOR receivers. The 10.7 MHz input may be compatible with receivers from other manufacturers as well. PC control is also present, as is highly accurate frequency management.

# **AOR SDU5600**

- High resolution 5 inch color TFT display
- Built-in "waterfall" display function
- Now features FFT signal analysis
- DSP
- Uses 10.7 MHz IF input frequency
- Wide input level range:
   0 ~ -90 dBm
- High dynamic range, 60 cB
- Fully interactive with AOR AR5000 models, AR8600, AR-ONE
- 10 MHz bandwidth (± 5 MHz from center frequency)
- Samples up to 6x per second
- Four frequency resolutions: 4, 32, 64, 128 KHz
- Image output to your PC
- Bus signal can be saved to memory
- Graphic display and statistical (text) data
- Menu driven operation
- Two RS-232C ports for receiver and computer control
- Easy to operate