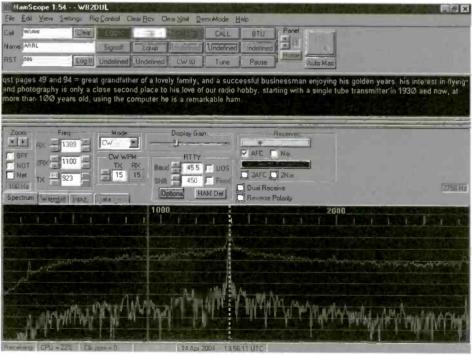

Since it was "for free," John Catalano thought it was worth doing the legwork to check out HamScope for computer control, decoding, logging, etc. HamScope requires a number of other readily-available programs in order to build a full-featured package; it turned out to be easy to use and very valuable for listeners as well as hams (page 80).