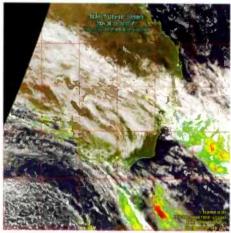

– made in contrasting colors superimposed on each other. They produce a three-dimensional effect when viewed through two correspondingly colored filters. Some recent software, such as *WXtoimg*, includes – in the registered version – the production of analyph images.

Chuck Vaughn has occasionally posted some anaglyph images on his web site, and recently went a stage further. He has been using high resolution images (HRPT) from both NOAA and FENGYUN WXSATs to produce unusually large scale anaglyphs. Chuck explained: "NOAA-15 and FY-1D had well situated passes an hour apart on May 30 that provided a good anaglyph making opportunity. I went a bit further than normal and made three, one each from channel-1, channel-2 and channel-4. Previously I had always used channel-2. I didn't know if an



Fig 1: NOAA-17 APT image after processing by Siding Spring observatory, Australia (see text)

Figure 1 was produced by the UNSW Automated Patrol Telescope at Siding Spring observatory, Coonabarabran, NSW, Australia. Processing of the APT image was done by WXtoImg, and shows the 'msa-precip' type image (multispectral analysis indicating rain).

anaglyph could be made with an infrared image, but it worked."

To view these images as intended, you require the blue-red glasses usually used for this purpose. Chuck notes that the "channel-1 anaglyph shows the mountains to be heavily vegetated, while channel-2 shows the best land details. Channel-4 shows the mountain ridges to be colder than the valleys between them."

Chuck explained that you need a 'left' and 'right' version of the same area t