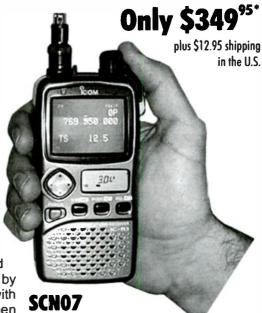

# ORDER TODAY!

800-438-8155 828-837-9200 fax: 828-837-2216

WWW.GROVE-ENT.COM

7540 Highway 64 West Brasstown, NC 28902

Order RCV31 Only \$94995

plus \$20.95 shipping in the U.S.