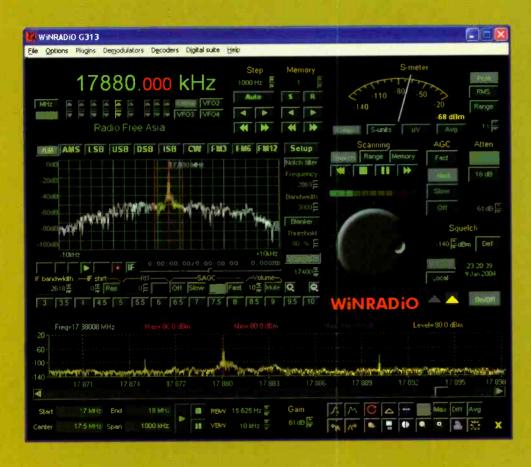

# The New Winradio® WR-G313i Receiver

Is this the most advanced shortwave receiver in the world?

You be the judge.

Extraordinary sensitivity, built-in spectrum analyzer with 16 Hz resolution. DSP with numerous signal processing features built-in recorder (audio as well as intermediate frequency), and much more. See our Web site to find out what will impress you most: the technical details or the low price?

#### **Specifications**

Receiver type:

Software-Defined DSP-based DDS receiver

PC-based (PCI card) with on-board DSP

Frequency range: 9 kHz to 30 MHz (1Hz resolution)

AM, LSB, USB, 1SB DSB, CW, FM

Modes: Bandwidth:

1 Hz to 15 kHz

continuously variable in 1 Hz increments

Sensitivity:

0.25 µV (AM, 10cB S/N)

S-meter sensitivity: 0.1 µV

ww.winradio.com

Vol. 23, No. 8

August 2004

# Introducing a breakthrough

Just when you thought that there is nothing new in radios, along comes the new WiNRADiO G313i software-defined shortwave receiver!

This new, low-cost receiver inaugurates the third generation of wide-band, PC-based receiving equipment from WiNRADiO. It is the first commerciallyavailable receiver where the final IF stage, as well as the all-mode demodulator, are entirely executed in software, controlled by your personal computer.

While the Standard Demodulator of the G303i provides the level of performance of a quality shortwave

receiver--including synchronous AM demodulation and a real-time spectrum scope--the optional Professional Demodulator of the G303i-P offers continuous IF filter bandwidth adjustment, interactive block diagrams, two additional audio spectrum scopes, and even inbuilt THD and SINAD measurement facilities. Additional software upgrades, including a Digital Radio Mondiale (DRM) demodulator, will be available soon!

# Now! All the features of the top-rated G303i, plus:

- Internal DSP (no sound card required) AFC

- 0.5 ppm frequency stability