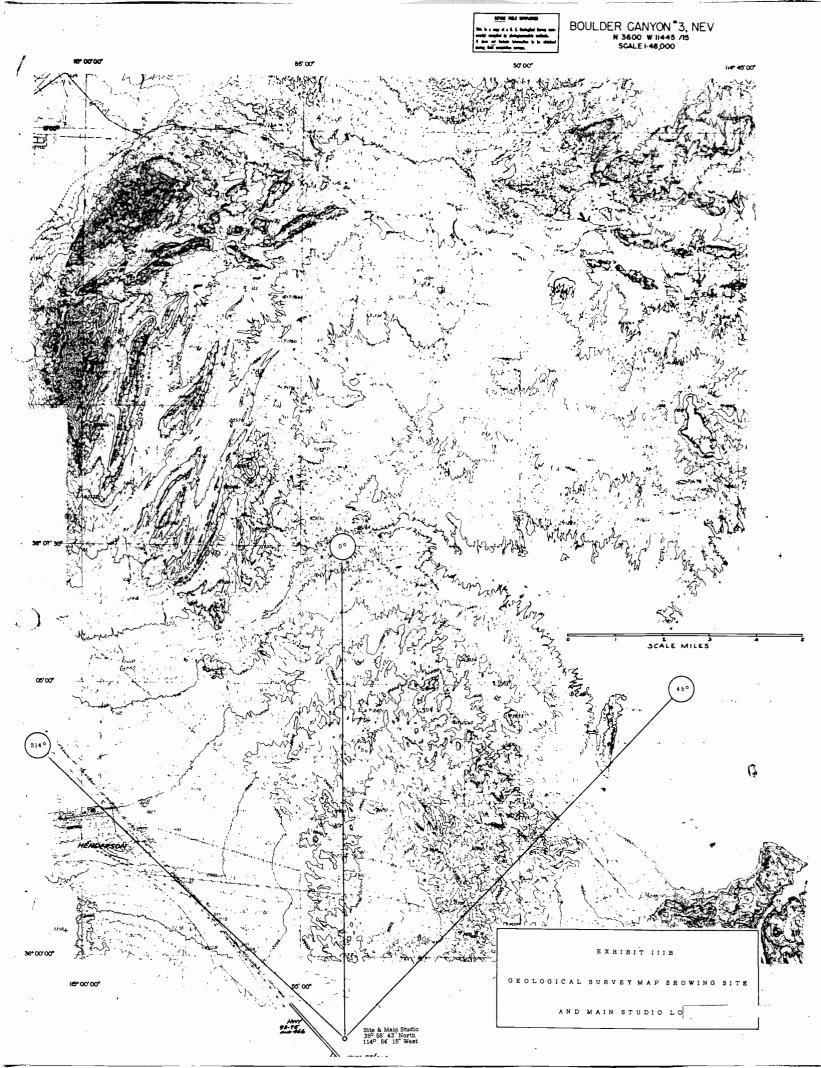

51.5 ohm

concentric

0.08

Power loss in db

for this length

| 8. Transmissio                                                                 | 21-10                                                |                                                      | TELEVISION BROW                                                                                                                                        | DOAST ENGINEERING                                                                          | DATA                                                                                                                                                                                          |                                                               |
|--------------------------------------------------------------------------------|------------------------------------------------------|------------------------------------------------------|--------------------------------------------------------------------------------------------------------------------------------------------------------|--------------------------------------------------------------------------------------------|-----------------------------------------------------------------------------------------------------------------------------------------------------------------------------------------------|---------------------------------------------------------------|
| (b) Aural (if                                                                  | n line (Conti                                        | Inued) Same                                          | as Pix                                                                                                                                                 | The second second                                                                          |                                                                                                                                                                                               | Section V-C, Page                                             |
| Melos                                                                          |                                                      | Туре №.                                              | Description                                                                                                                                            | mission of progr                                                                           | itos, cameras, microphone<br>cont proposed for trans-<br>ams be designed for con-<br>Commission's Rules?                                                                                      |                                                               |
| Size (nomina)<br>transverse dime<br>inches                                     | inside<br>msion) in                                  | Length in feet                                       | Power loss in db fo<br>this length                                                                                                                     | ll. (a) Attach as obtainable, such                                                         | Exhibit No. III a map                                                                                                                                                                         | (a) (topographic where                                        |
| 9. Proposed ope                                                                | ration                                               |                                                      |                                                                                                                                                        | the area within                                                                            | 15 miles of the proposed                                                                                                                                                                      | rey quadrangles) for                                          |
| (a) Visual                                                                     |                                                      |                                                      |                                                                                                                                                        |                                                                                            | TOTTOWING CHES                                                                                                                                                                                | 1:                                                            |
| Trensmitter power (after vestigial band filter, if                             | letda l                                              | ultiplexer loss<br>in db:                            | Input to trans-<br>mission line in<br>dbk:                                                                                                             | radio stat                                                                                 | renamitter location—acc<br>or location and call lett<br>lions (except amateur) an                                                                                                             | ers of all known                                              |
| In dbk: 6.99 In low: 5.0 Transmission                                          |                                                      | 0.05                                                 | 6.94                                                                                                                                                   | within 2 m<br>3. Proposed 1                                                                | radio stations (except amateur) and the location known commercial and government receiving station within 2 miles of the proposed transmitter location.  3. Proposed location of main studio; |                                                               |
| line power loss in db:                                                         | ntenna input<br>ower in dbk:                         | Antenna power gain in db:  Approx.                   | ated power                                                                                                                                             | tranamitter<br>dential, by                                                                 | of the area within 2 mile<br>r location, suitably desi                                                                                                                                        | ignated as to resi-                                           |
| (b) Aural                                                                      | 6.86                                                 | 7.0                                                  | In dbk: 13.9 In ker: 24.4                                                                                                                              | of ten or m<br>location, o                                                                 | nore miles from the propo                                                                                                                                                                     | ing to a distance<br>peed transmitter                         |
| Transmitter power                                                              | Cultrut 16.1                                         | 44-7                                                 |                                                                                                                                                        | the princip                                                                                | oal city or cities to be                                                                                                                                                                      | served.                                                       |
| In dbk: 3.98                                                                   | Supple Mil                                           | tiplemer loss<br>in db:                              | Input to trans-<br>mission line in<br>dbk:                                                                                                             | (b) Attach as I                                                                            | Exhibit No. IV prof:                                                                                                                                                                          | ile graphs with                                               |
| In low: 2.5                                                                    |                                                      | 0.05                                                 | 3.93                                                                                                                                                   | Each graph shall a                                                                         | Am the stantage in                                                                                                                                                                            | (a) (5) above.                                                |
| Transmission An line power loss in db:                                         | tenna input<br>wer in dbk:                           | Antenna power<br>gain in db:                         | Effective radi-<br>ated power                                                                                                                          | proposed transmitte<br>shall be zero azimu                                                 | atify each graph by its ber location. Direction of the with angles measured graphical data on each.                                                                                           | pearing from the                                              |
| 0.08                                                                           | 3.85                                                 | Approx.                                              | In dbk: 10.85<br>In kw: 12.2                                                                                                                           |                                                                                            | graphical data on each.                                                                                                                                                                       |                                                               |
| and in accordance<br>Grade B contours a<br>Radial<br>bearing<br>(degrees true) | Average ele<br>of radial<br>in feet abo<br>sea level | evation Hei<br>(2-10 mi.) ant<br>ove mean cen<br>age | right mile distance<br>d in the Commission<br>nterference.)<br>ight in feet of<br>terms radiation<br>ter above aver-<br>elevation of<br>ial (2-10 mi.) | between two and ten ma's Rules, supply the self-sective radiated power in radial direction | iles from the proposed to following tabulation of of the predicted distance in miles to the Grade A contour 1 db                                                                              | Predicted distance in miles to the Crade B contour 56 db      |
| 45                                                                             | 2230                                                 | _                                                    | 782 feet                                                                                                                                               | 13.9 dbk                                                                                   | 27.5 mi.                                                                                                                                                                                      | he .                                                          |
| 93                                                                             | 5130                                                 |                                                      | 892                                                                                                                                                    | -13-9-                                                                                     | 29.5                                                                                                                                                                                          | 48.5 mi.                                                      |
| 135                                                                            | 2120                                                 |                                                      | 892                                                                                                                                                    | 13.9                                                                                       | 29.5                                                                                                                                                                                          | 48                                                            |
| 188                                                                            | 1916                                                 |                                                      | 187                                                                                                                                                    | 13.9                                                                                       | 29.5                                                                                                                                                                                          | 48.5                                                          |
| 550-                                                                           | 2292                                                 |                                                      | 720                                                                                                                                                    | -13.9                                                                                      | <del>32</del>                                                                                                                                                                                 | 52                                                            |
| 270_                                                                           | 2875                                                 |                                                      | 137                                                                                                                                                    | -13-9                                                                                      | <del>- 25.5</del>                                                                                                                                                                             | 45                                                            |
| 313.8                                                                          | 1916                                                 |                                                      | .096                                                                                                                                                   | <del>15+9</del> -                                                                          | 10                                                                                                                                                                                            | 22.5                                                          |
|                                                                                | 17597/8                                              | 2199 =                                               | 503 913                                                                                                                                                | <del></del>                                                                                |                                                                                                                                                                                               | 51.5                                                          |
| tenna height above                                                             | average terr                                         | ain800                                               | feet (Must be                                                                                                                                          | identical with Paragr                                                                      | enh 2)                                                                                                                                                                                        |                                                               |
|                                                                                | t No. V                                              | map(s) (Sectional                                    | Aeronautical                                                                                                                                           | 14. Attach as Exhibit<br>photographs taken in                                              | No. a sufficient                                                                                                                                                                              | number of merial                                              |
| Attach as Exhibi-<br>narts where obtains<br>ay) of the area pro-               | oposed to be                                         | serven and shown                                     | drawn thereon:                                                                                                                                         |                                                                                            |                                                                                                                                                                                               | riate altitudes                                               |
| y) of the area pro<br>(a) Proposed tran                                        | posed to be namitter loca                            | tion and the rad                                     | drawn thereon:                                                                                                                                         | the vicinity of the p<br>graphs must be marked<br>graphs taken in eight                    | nature of the surround<br>proposed transmitter site<br>is as to show compass d<br>different directions fr<br>di will be acceptable in                                                         | riate altitudes ling terrain in The photo- lirections. Photo- |