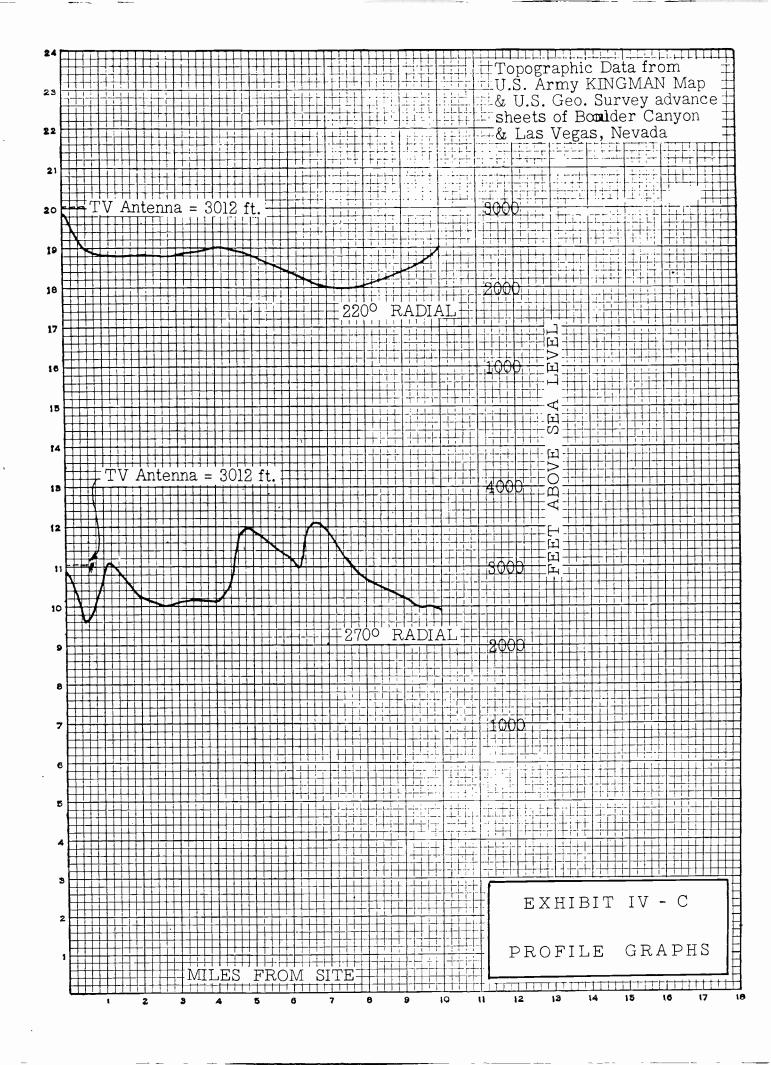

51.5 ohm

concentric

0.08

Power loss in db

for this length

| 8. Transmissio                                                                 | 21-10                                                |                                                      | TELEVISION BROW                                                                                                                                        | DOAST ENGINEERING                                                                          | DATA                                                                                                                                                                                          |                                                               |
|--------------------------------------------------------------------------------|------------------------------------------------------|------------------------------------------------------|--------------------------------------------------------------------------------------------------------------------------------------------------------|--------------------------------------------------------------------------------------------|-----------------------------------------------------------------------------------------------------------------------------------------------------------------------------------------------|---------------------------------------------------------------|
| (b) Aural (if                                                                  | n line (Conti                                        | Inued) Same                                          | as Pix                                                                                                                                                 | The second second                                                                          |                                                                                                                                                                                               | Section V-C, Page                                             |
| Melos                                                                          |                                                      | Туре №.                                              | Description                                                                                                                                            | mission of progr                                                                           | itos, cameras, microphone<br>cont proposed for trans-<br>ams be designed for con-<br>Commission's Rules?                                                                                      |                                                               |
| Size (nomina)<br>transverse dime<br>inches                                     | inside<br>msion) in                                  | Length in feet                                       | Power loss in db fo<br>this length                                                                                                                     | ll. (a) Attach as obtainable, such                                                         | Exhibit No. III a map                                                                                                                                                                         | (a) (topographic where                                        |
| 9. Proposed ope                                                                | ration                                               |                                                      |                                                                                                                                                        | the area within                                                                            | 15 miles of the proposed                                                                                                                                                                      | rey quadrangles) for                                          |
| (a) Visual                                                                     |                                                      |                                                      |                                                                                                                                                        |                                                                                            | TOTTOWING CHES                                                                                                                                                                                | 1:                                                            |
| Trensmitter power (after vestigial band filter, if                             | letda l                                              | ultiplexer loss<br>in db:                            | Input to trans-<br>mission line in<br>dbk:                                                                                                             | radio stat                                                                                 | renamitter location—acc<br>or location and call lett<br>lions (except amateur) an                                                                                                             | ers of all known                                              |
| In dbk: 6.99 In low: 5.0 Transmission                                          |                                                      | 0.05                                                 | 6.94                                                                                                                                                   | within 2 m<br>3. Proposed 1                                                                | radio stations (except amateur) and the location known commercial and government receiving station within 2 miles of the proposed transmitter location.  3. Proposed location of main studio; |                                                               |
| line power loss in db:                                                         | ntenna input<br>ower in dbk:                         | Antenna power gain in db:  Approx.                   | ated power                                                                                                                                             | tranamitter<br>dential, by                                                                 | of the area within 2 mile<br>r location, suitably desi                                                                                                                                        | ignated as to resi-                                           |
| (b) Aural                                                                      | 6.86                                                 | 7.0                                                  | In dbk: 13.9 In ker: 24.4                                                                                                                              | of ten or m<br>location, o                                                                 | nore miles from the propo                                                                                                                                                                     | ing to a distance<br>peed transmitter                         |
| Transmitter power                                                              | Cultrut 16.1                                         | 44-7                                                 |                                                                                                                                                        | the princip                                                                                | oal city or cities to be                                                                                                                                                                      | served.                                                       |
| In dbk: 3.98                                                                   | Supple Mil                                           | tiplemer loss<br>in db:                              | Input to trans-<br>mission line in<br>dbk:                                                                                                             | (b) Attach as I                                                                            | Exhibit No. IV prof:                                                                                                                                                                          | ile graphs with                                               |
| In low: 2.5                                                                    |                                                      | 0.05                                                 | 3.93                                                                                                                                                   | Each graph shall a                                                                         | Am the stantage in                                                                                                                                                                            | (a) (5) above.                                                |
| Transmission An line power loss in db:                                         | tenna input<br>wer in dbk:                           | Antenna power<br>gain in db:                         | Effective radi-<br>ated power                                                                                                                          | proposed transmitte<br>shall be zero azimu                                                 | atify each graph by its ber location. Direction of the with angles measured graphical data on each.                                                                                           | pearing from the                                              |
| 0.08                                                                           | 3.85                                                 | Approx.                                              | In dbk: 10.85<br>In kw: 12.2                                                                                                                           |                                                                                            | graphical data on each.                                                                                                                                                                       |                                                               |
| and in accordance<br>Grade B contours a<br>Radial<br>bearing<br>(degrees true) | Average ele<br>of radial<br>in feet abo<br>sea level | evation Hei<br>(2-10 mi.) ant<br>ove mean cen<br>age | right mile distance<br>d in the Commission<br>nterference.)<br>ight in feet of<br>terms radiation<br>ter above aver-<br>elevation of<br>ial (2-10 mi.) | between two and ten ma's Rules, supply the self-sective radiated power in radial direction | iles from the proposed to following tabulation of of the predicted distance in miles to the Grade A contour 1 db                                                                              | Predicted distance in miles to the Crade B contour 56 db      |
| 45                                                                             | 2230                                                 | _                                                    | 782 feet                                                                                                                                               | 13.9 dbk                                                                                   | 27.5 mi.                                                                                                                                                                                      | he .                                                          |
| 93                                                                             | 5130                                                 |                                                      | 892                                                                                                                                                    | -13-9-                                                                                     | 29.5                                                                                                                                                                                          | 48.5 mi.                                                      |
| 135                                                                            | 2120                                                 |                                                      | 892                                                                                                                                                    | 13.9                                                                                       | 29.5                                                                                                                                                                                          | 48                                                            |
| 188                                                                            | 1916                                                 |                                                      | 187                                                                                                                                                    | 13.9                                                                                       | 29.5                                                                                                                                                                                          | 48.5                                                          |
| 550-                                                                           | 2292                                                 |                                                      | 720                                                                                                                                                    | -13.9                                                                                      | <del>32</del>                                                                                                                                                                                 | 52                                                            |
| 270_                                                                           | 2875                                                 |                                                      | 137                                                                                                                                                    | -13-9                                                                                      | <del>- 25.5</del>                                                                                                                                                                             | 45                                                            |
| 313.8                                                                          | 1916                                                 |                                                      | .096                                                                                                                                                   | <del>15+9</del> -                                                                          | 10                                                                                                                                                                                            | 22.5                                                          |
|                                                                                | 17597/8                                              | 2199 =                                               | 503 913                                                                                                                                                | <del></del>                                                                                |                                                                                                                                                                                               | 51.5                                                          |
| tenna height above                                                             | average terr                                         | ain800                                               | feet (Must be                                                                                                                                          | identical with Paragr                                                                      | enh 2)                                                                                                                                                                                        |                                                               |
|                                                                                | t No. V                                              | map(s) (Sectional                                    | Aeronautical                                                                                                                                           | 14. Attach as Exhibit<br>photographs taken in                                              | No. a sufficient                                                                                                                                                                              | number of merial                                              |
| Attach as Exhibi-<br>narts where obtains<br>ay) of the area pro-               | oposed to be                                         | serven and shown                                     | drawn thereon:                                                                                                                                         |                                                                                            |                                                                                                                                                                                               | riate altitudes                                               |
| y) of the area pro<br>(a) Proposed tran                                        | posed to be namitter loca                            | tion and the rad                                     | drawn thereon:                                                                                                                                         | the vicinity of the p<br>graphs must be marked<br>graphs taken in eight                    | nature of the surround<br>proposed transmitter site<br>is as to show compass d<br>different directions fr<br>di will be acceptable in                                                         | riate altitudes ling terrain in The photo- lirections. Photo- |