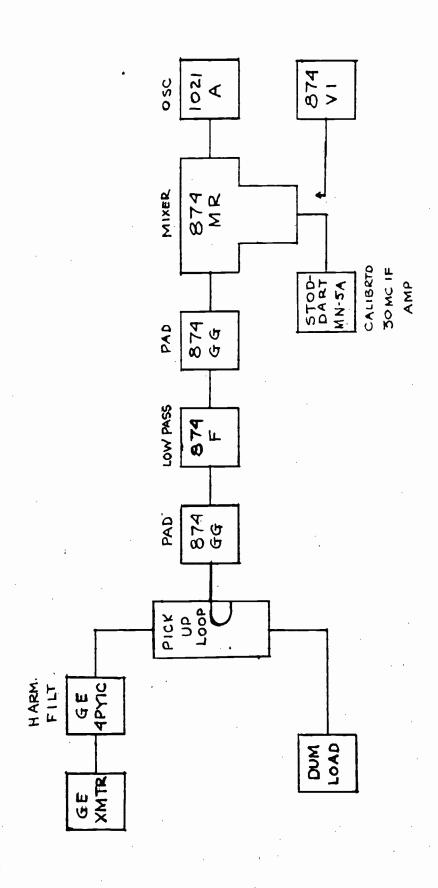

he overall sensitivity limit of the test equipment has been established at minus 85 db.

To measure harmonics the local oscillator is tuned to a point 30 mc. below each harmonic and readings taken. This procedure was followed for each harmonic up to and including the 5th for both the aural and visual sections of the transmitter. At frequencies above 500 mc. the F500 low pass filter was replaced by the F1000 filter.

In all cases the harmonic content voltage was more than 85 db below the fundamental. These measurements are tabulated in Figure 3.

In addition to the required measurements, a check was made on the visual transmitter ahead of the harmonic filter. The 2nd harmonic content at this point was found to be 62 db below the fundamental and the higher harmonics were below this figure.



EXHIBIT M, FIGURE 1 KLAS-TV, LAS VEGAS, NEVADA 8/31/55 BLOCK DIAGRAM OF EQUIPMENT SET-UP FOR OBTAINING FUNDAMENTAL FREQUENCY CALIBRATING VOLTAGE FOR B.F. HARMONIC MEASUREMENT FOR VISUAL AND AURAL TRANSMITTERS



EXHIBIT M, FIGURE 2 KLAS-TV, LAS VEGAS, NEVADA 8/31/55 BLOCK DIAGRAM OF EQUIPMENT SET-UP FOR MEASUREMENT OF R.F. HARMONICS UP TO 1000 MC IN OUTPUT OF VISUAL AND AURAL TRANSMITTERS

EXHIBIT M, FIGURE 3
KLAS-TV, CH. 8-, LAS VEGAS, NEVADA
B.F. HARMONIC MEASUREMENT TABULATION
VISUAL AND AURAL TRANSMITTERS

# VISUAL TRANSMITTER:

| n 1                      |                                                                                                                      |