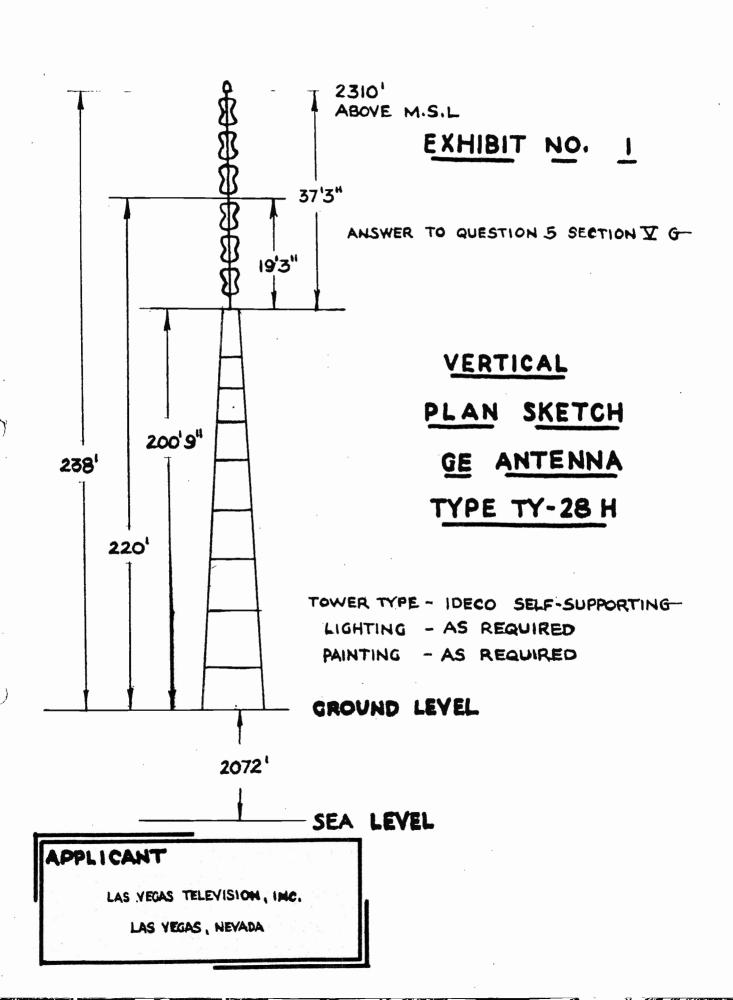

If "Yes", describe and give height above ground of existing structure. changes are to be made in a licensed transmitter, include a schematic diagram and give full details of the changes. On File (c) Describe in Exhibit No. I means which will be used for determining and maintaining power output of the transmitters to the values specified in this application. Overall height in feet above Overall height in feet Modulation monitors (Do not include the above mean sea level. (Do height of any obstruction light-(a) Visual monitor or monitoring equipment not include the height of ing which may be required.) any obstruction lighting Type No. TV-21-B General Electric which may be required.) 100 (b) Aural monitor 3030 Height of antenna radiation center in feet above mean sea level. Type No. General Radio CR-1183-T2 3012 Frequency monitors (b) Antenna data (a) Visual monitor Visual Туре №. 🔐 Make Accuracy General Radio Type No. 1183-72 .001% (b) Aural monitor General Electric 2**Y-28-T** Type No. CR Accuracy Number of sections General Radio 1183-72 Power gain in db .001% If the above monitors or monitoring equipment have not been approved by the F.C.C., include as Exhibit No. Approx. 7.0 Aural (if separate) technical description of each. Same as above Transmission line proposed to supply power to the antenna Make Type No. from the transmitter (a) Visual