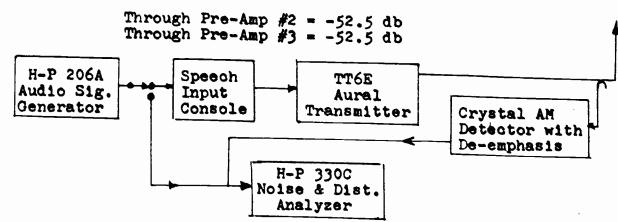

positions.

Measured FM Noise below 100 percent modulation:

Through Pre-Amp #2 = -60.5 db Through Pre-Amp #3 = -60.8 db Through Pre-Amp #4 = -61.5 db

These measurements verify compliance with FCC requirement of -55 db or better.



The AM noise level of the audio system was measured with the equipment set-up shown in block diagram below. A sample of the aural transmitter output was demodulated by a composite crystal detector and load containing 75 microsecond de-emphasis. The DC voltage across the load resistor was measured and an AC voltage having a peak value equal to the rectified DC voltage was fed across the load. The H-P 330C Noise meter was adjusted for zero, the AC voltage removed, and the AM noise level measured.

Measured AM Noise Level below 100 percent modulation:

¥ .....}



EXHIBIT P
KLAS-TV, LAS VEGAS, NEV.
8/31/55

R.F. HARMONIC CONTENT IN AURAL TRANSMITTED SIGNAL

R. F. Harmonic measurements were prepared as a single exhibit by Mr. E. E. Benham, Chief Engineer of KTTV, Los Angeles, California. This exhibit constitutes the last portion of EXHIBIT M. For complete information turn to EXHIBIT M.

KLAS-TV, LAS VEGAS, NEV. 7/30/55

INFORMATION REQUIRED BY FCC LETTER 11612, OCT. 1, '54

- I. Transmitting equipment of KLAS-TV has not been modified to meet color performance requirements per section 3.687.
- II. KLAS-TV does accept color programs from outside sources.
- III. Chrominance portion of such color programs have been attenuated by the installation of a General Electric Monochrome Modification Kit, PL-7145330-G2 in the modulator of our TT6E Visual Transmi