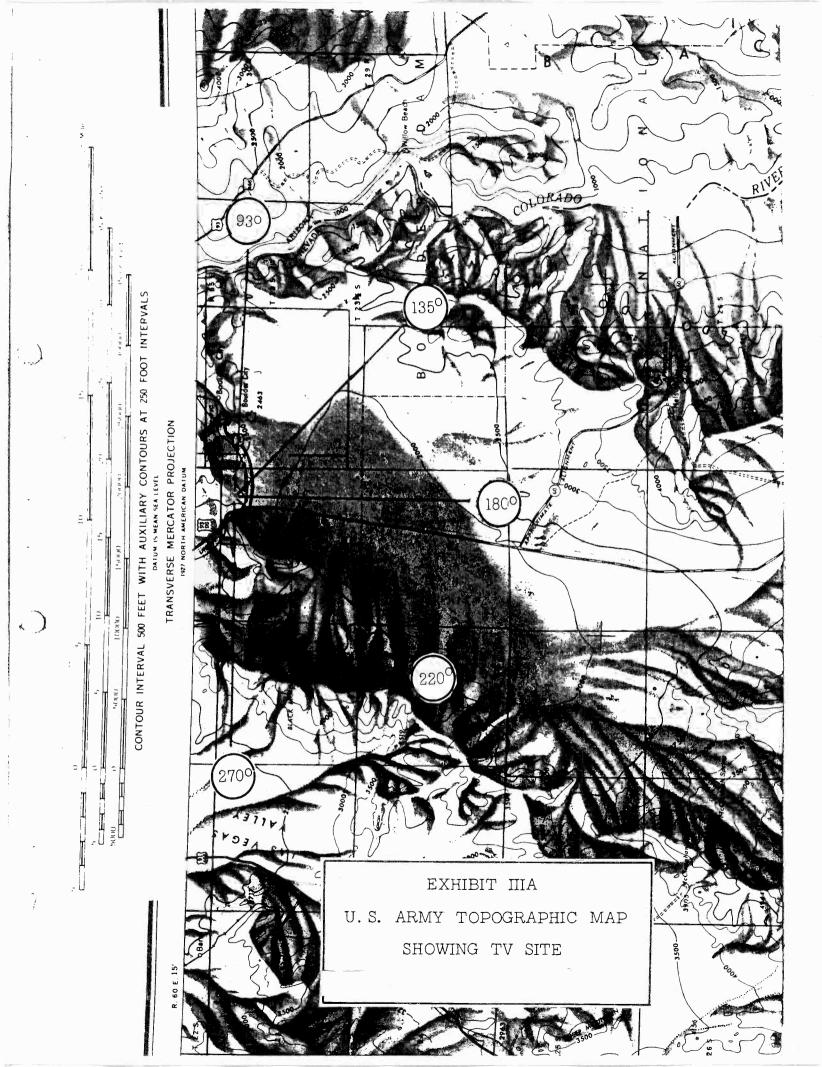

51.5 ohm

concentric

0.08

Power loss in db

for this length

| 8. Transmissio                                                                 | 21-10                                                |                                                      | TELEVISION BROW                                                                                                                                        | DOAST ENGINEERING                                                                          | DATA                                                                                                                                                                                          |                                                               |
|--------------------------------------------------------------------------------|------------------------------------------------------|------------------------------------------------------|--------------------------------------------------------------------------------------------------------------------------------------------------------|--------------------------------------------------------------------------------------------|-----------------------------------------------------------------------------------------------------------------------------------------------------------------------------------------------|---------------------------------------------------------------|
| (b) Aural (if                                                                  | n line (Conti                                        | Inued) Same                                          | as Pix                                                                                                                                                 | The second second                                                                          |                                                                                                                                                                                               | Section V-C, Page                                             |
| Melos                                                                          |                                                      | Туре №.                                              | Description                                                                                                                                            | mission of progr                                                                           | itos, cameras, microphone<br>cont proposed for trans-<br>ams be designed for con-<br>Commission's Rules?                                                                                      |                                                               |
| Size (nomina)<br>transverse dime<br>inches                                     | inside<br>msion) in                                  | Length in feet                                       | Power loss in db fo<br>this length                                                                                                                     | ll. (a) Attach as obtainable, such                                                         | Exhibit No. III a map                                                                                                                                                                         | (a) (topographic where                                        |
| 9. Proposed ope                                                                | ration                                               |                                                      |                                                                                                                                                        | the area within                                                                            | 15 miles of the proposed                                                                                                                                                                      | rey quadrangles) for                                          |
| (a) Visual                                                                     |                                                      |                                                      |                                                                                                                                                        |                                                                                            | TOTTOWING CHES                                                                                                                                                                                | 1:                                                            |
| Trensmitter power (after vestigial band filter, if                             | letda l                                              | ultiplexer loss<br>in db:                            | Input to trans-<br>mission line in<br>dbk:                                                                                                             | radio stat                                                                                 | renamitter location—acc<br>or location and call lett<br>lions (except amateur) an                                                                                                             | ers of all known                                              |
| In dbk: 6.99 In low: 5.0 Transmission                                          |                                                      | 0.05                                                 | 6.94                                                                                                                                                   | within 2 m<br>3. Proposed 1                                                                | radio stations (except amateur) and the location known commercial and government receiving station within 2 miles of the proposed transmitter location.  3. Proposed location of main studio; |                                                               |
| line power loss in db:                                                         | ntenna input<br>ower in dbk:                         | Antenna power gain in db:  Approx.                   | ated power                                                                                                                                             | tranamitter<br>dential, by                                                                 | of the area within 2 mile<br>r location, suitably desi                                                                                                                                        | ignated as to resi-                                           |
| (b) Aural                                                                      | 6.86                                                 | 7.0                                                  | In dbk: 13.9 In ker: 24.4                                                                                                                              | of ten or m<br>location, o                                                                 | nore miles from the propo                                                                                                                                                                     | ing to a distance<br>peed transmitter                         |
| Transmitter power                                                              | Cultrut 16.1                                         | 44-7                                                 |                                                                                                                                                        | the princip                                                                                | oal city or cities to be                                                                                                                                                                      | served.                                                       |
| In dbk: 3.98                                                                   | Supple Mil                                           | tiplemer loss<br>in db:                              | Input to trans-<br>mission line in<br>dbk:                                                                                                             | (b) Attach as I                                                                            | Exhibit No. IV prof:                                                                                                                                                                          | ile graphs with                                               |
| In low: 2.5                                                                    |                                                      | 0.05                                                 | 3.93                                                                                                                                                   | Each graph shall a                                                                         | Am the stantage in                                                                                                                                                                            | (a) (5) above.                                                |
| Transmission An line power loss in db:                                         | tenna input<br>wer in dbk:                           | Antenna power<br>gain in db:                         | Effective radi-<br>ated power                                                                                                                          | proposed transmitte<br>shall be zero azimu                                                 | atify each graph by its ber location. Direction of the with angles measured graphical data on each.                                                                                           | pearing from the                                              |
| 0.08                                                                           | 3.85                                                 | Approx.                                              | In dbk: 10.85<br>In kw: 12.2                                                                                                                           |                                                                                            | graphical data on each.                                                                                                                                                                       |                                                               |
| and in accordance<br>Grade B contours a<br>Radial<br>bearing<br>(degrees true) | Average ele<br>of radial<br>in feet abo<br>sea level | evation Hei<br>(2-10 mi.) ant<br>ove mean cen<br>age | right mile distance<br>d in the Commission<br>nterference.)<br>ight in feet of<br>terms radiation<br>ter above aver-<br>elevation of<br>ial (2-10 mi.) | between two and ten ma's Rules, supply the self-sective radiated power in radial direction | iles from the proposed to following tabulation of of the predicted distance in miles to the Grade A contour 1 db                                                                              | Predicted distance in miles to the Crade B contour 56 db      |
| 45                                                                             | 2230                                                 | _                                                    | 782 feet                                                                                                                                               | 13.9 dbk                                                                                   | 27.5 mi.                                                                                                                                                                                      | he .                                                          |
| 93                                                                             | 5130                                                 |                                                      | 892                                                                                                                                                    | -13-9-                                                                                     | 29.5                                                                                                                                                                                          | 48.5 mi.                                                      |
| 135                                                                            | 2120                                                 |                                                      | 892                                                                                                                                                    | 13.9                                                                                       | 29.5                                                                                                                                                                                          | 48                                                            |
| 188                                                                            | 1916                                                 |                                                      | 187                                                                                                                                                    | 13.9                                                                                       | 29.5                                                                                                                                                                                          | 48.5                                                          |
| 550-                                                                           | 2292                                                 |                                                      | 720                                                                                                                                                    | -13.9                                                                                      | <del>32</del>                                                                                                                                                                                 | 52                                                            |
| 270_                                                                           | 2875                                                 |                                                      | 137                                                                                                                                                    | -13-9                                                                                      | <del>- 25.5</del>                                                                                                                                                                             | 45                                                            |
| 313.8                                                                          | 1916                                                 |                                                      | .096                                                                                                                                                   | <del>15+9</del> -                                                                          | 10                                                                                                                                                                                            | 22.5                                                          |
|                                                                                | 17597/8                                              | 2199 =                                               | 503 913                                                                                                                                                | <del></del>                                                                                |                                                                                                                                                                                               | 51.5                                                          |
| tenna height above                                                             | average terr                                         | ain800                                               | feet (Must be                                                                                                                                          | identical with Paragr                                                                      | enh 2)                                                                                                                                                                                        |                                                               |
|                                                                                | t No. V                                              | map(s) (Sectional                                    | Aeronautical                                                                                                                                           | 14. Attach as Exhibit<br>photographs taken in                                              | No. a sufficient                                                                                                                                                                              | number of merial                                              |
| Attach as Exhibi-<br>narts where obtains<br>ay) of the area pro-               | oposed to be                                         | serven and shown                                     | drawn thereon:                                                                                                                                         |                                                                                            |                                                                                                                                                                                               | riate altitudes                                               |
| y) of the area pro<br>(a) Proposed tran                                        | posed to be namitter loca                            | tion and the rad                                     | drawn thereon:                                                                                                                                         | the vicinity of the p<br>graphs must be marked<br>graphs taken in eight                    | nature of the surround<br>proposed transmitter site<br>is as to show compass d<br>different directions fr<br>di will be acceptable in                                                         | riate altitudes ling terrain in The photo- lirections. Photo- |