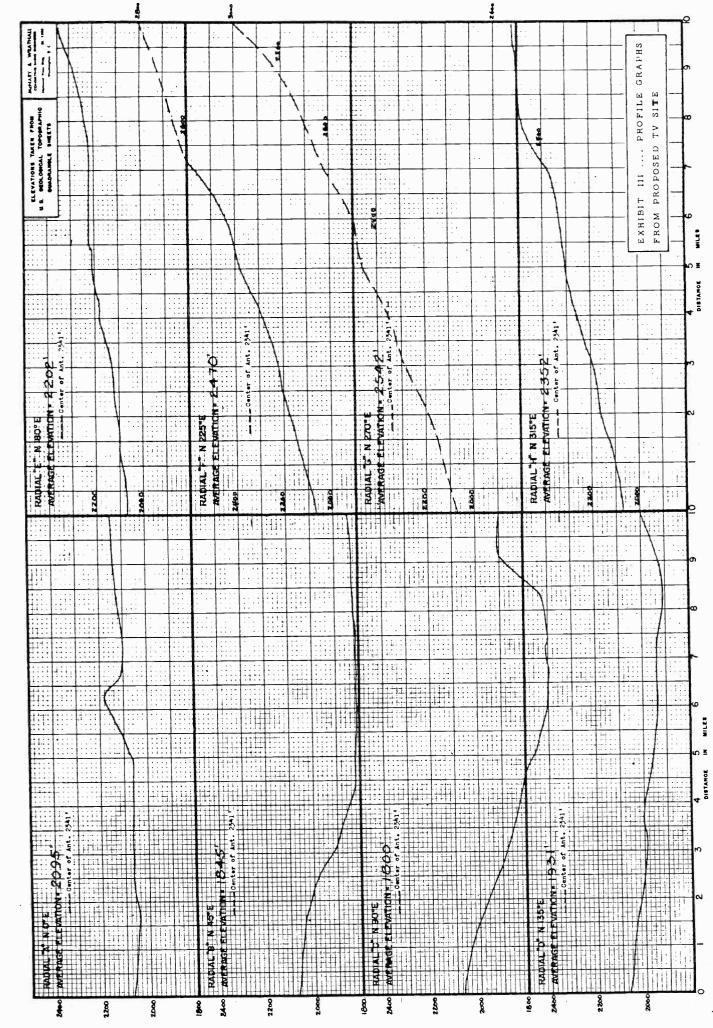

51.5 ohm

concentric

0.08

Power loss in db

for this length

| 8. Transmissio                                                                 | 21-10                                                |                                                      | TELEVISION BROW                                                                                                                                        | DOAST ENGINEERING                                                                          | DATA                                                                                                                                                                                          |                                                               |
|--------------------------------------------------------------------------------|------------------------------------------------------|------------------------------------------------------|--------------------------------------------------------------------------------------------------------------------------------------------------------|--------------------------------------------------------------------------------------------|-----------------------------------------------------------------------------------------------------------------------------------------------------------------------------------------------|---------------------------------------------------------------|
| (b) Aural (if                                                                  | n line (Conti                                        | Inued) Same                                          | as Pix                                                                                                                                                 | The second second                                                                          |                                                                                                                                                                                               | Section V-C, Page                                             |
| Melos                                                                          |                                                      | Туре №.                                              | Description                                                                                                                                            | mission of progr                                                                           | itos, cameras, microphone<br>cont proposed for trans-<br>ams be designed for con-<br>Commission's Rules?                                                                                      |                                                               |
| Size (nomina)<br>transverse dime<br>inches                                     | inside<br>msion) in                                  | Length in feet                                       | Power loss in db fo<br>this length                                                                                                                     | ll. (a) Attach as obtainable, such                                                         | Exhibit No. III a map                                                                                                                                                                         | (a) (topographic where                                        |
| 9. Proposed ope                                                                | ration                                               |                                                      |                                                                                                                                                        | the area within                                                                            | 15 miles of the proposed                                                                                                                                                                      | rey quadrangles) for                                          |
| (a) Visual                                                                     |                                                      |                                                      |                                                                                                                                                        |                                                                                            | TOTTOWING CHES                                                                                                                                                                                | 1:                                                            |
| Trensmitter power (after vestigial band filter, if                             | letda l                                              | ultiplexer loss<br>in db:                            | Input to trans-<br>mission line in<br>dbk:                                                                                                             | radio stat                                                                                 | renamitter location—acc<br>or location and call lett<br>lions (except amateur) an                                                                                                             | ers of all known                                              |
| In dbk: 6.99 In low: 5.0 Transmission                                          |                                                      | 0.05                                                 | 6.94                                                                                                                                                   | within 2 m<br>3. Proposed 1                                                                | radio stations (except amateur) and the location known commercial and government receiving station within 2 miles of the proposed transmitter location.  3. Proposed location of main studio; |                                                               |
| line power loss in db:                                                         | ntenna input<br>ower in dbk:                         | Antenna power gain in db:  Approx.                   | ated power                                                                                                                                             | tranamitter<br>dential, by                                                                 | of the area within 2 mile<br>r location, suitably desi                                                                                                                                        | ignated as to resi-                                           |
| (b) Aural                                                                      | 6.86                                                 | 7.0                                                  | In dbk: 13.9 In ker: 24.4                                                                                                                              | of ten or m<br>location, o                                                                 | nore miles from the propo                                                                                                                                                                     | ing to a distance<br>peed transmitter                         |
| Transmitter power                                                              | Cultrut 16.1                                         | 44-7                                                 |                                                                                                                                                        | the princip                                                                                | oal city or cities to be                                                                                                                                                                      | served.                                                       |
| In dbk: 3.98                                                                   | Supple Mil                                           | tiplemer loss<br>in db:                              | Input to trans-<br>mission line in<br>dbk:                                                                                                             | (b) Attach as I                                                                            | Exhibit No. IV prof:                                                                                                                                                                          | ile graphs with                                               |
| In low: 2.5                                                                    |                                                      | 0.05                                                 | 3.93                                                                                                                                                   | Each graph shall a                                                                         | Am the stantage in                                                                                                                                                                            | (a) (5) above.                                                |
| Transmission An line power loss in db:                                         | tenna input<br>wer in dbk:                           | Antenna power<br>gain in db:                         | Effective radi-<br>ated power                                                                                                                          | proposed transmitte<br>shall be zero azimu                                                 | atify each graph by its ber location. Direction of the with angles measured graphical data on each.                                                                                           | pearing from the                                              |
| 0.08                                                                           | 3.85                                                 | Approx.                                              | In dbk: 10.85<br>In kw: 12.2                                                                                                                           |                                                                                            | graphical data on each.                                                                                                                                                                       |                                                               |
| and in accordance<br>Grade B contours a<br>Radial<br>bearing<br>(degrees true) | Average ele<br>of radial<br>in feet abo<br>sea level | evation Hei<br>(2-10 mi.) ant<br>ove mean cen<br>age | right mile distance<br>d in the Commission<br>nterference.)<br>ight in feet of<br>terms radiation<br>ter above aver-<br>elevation of<br>ial (2-10 mi.) | between two and ten ma's Rules, supply the self-sective radiated power in radial direction | iles from the proposed to following tabulation of of the predicted distance in miles to the Grade A contour 1 db                                                                              | Predicted distance in miles to the Crade B contour 56 db      |
| 45                                                                             | 2230                                                 | _                                                    | 782 feet                                                                                                                                               | 13.9 dbk                                                                                   | 27.5 mi.                                                                                                                                                                                      | he .                                                          |
| 93                                                                             | 5130                                                 |                                                      | 892                                                                                                                                                    | -13-9-                                                                                     | 29.5                                                                                                                                                                                          | 48.5 mi.                                                      |
| 135                                                                            | 2120                                                 |                                                      | 892                                                                                                                                                    | 13.9                                                                                       | 29.5                                                                                                                                                                                          | 48                                                            |
| 188                                                                            | 1916                                                 |                                                      | 187                                                                                                                                                    | 13.9                                                                                       | 29.5                                                                                                                                                                                          | 48.5                                                          |
| 550-                                                                           | 2292                                                 |                                                      | 720                                                                                                                                                    | -13.9                                                                                      | <del>32</del>                                                                                                                                                                                 | 52                                                            |
| 270_                                                                           | 2875                                                 |                                                      | 137                                                                                                                                                    | -13-9                                                                                      | <del>- 25.5</del>                                                                                                                                                                             | 45                                                            |
| 313.8                                                                          | 1916                                                 |                                                      | .096                                                                                                                                                   | <del>15+9</del> -                                                                          | 10                                                                                                                                                                                            | 22.5                                                          |
|                                                                                | 17597/8                                              | 2199 =                                               | 503 913                                                                                                                                                | <del></del>                                                                                |                                                                                                                                                                                               | 51.5                                                          |
| tenna height above                                                             | average terr                                         | ain800                                               | feet (Must be                                                                                                                                          | identical with Paragr                                                                      | enh 2)                                                                                                                                                                                        |                                                               |
|                                                                                | t No. V                                              | map(s) (Sectional                                    | Aeronautical                                                                                                                                           | 14. Attach as Exhibit<br>photographs taken in                                              | No. a sufficient                                                                                                                                                                              | number of merial                                              |
| Attach as Exhibi-<br>narts where obtains<br>ay) of the area pro-               | oposed to be                                         | serven and shown                                     | drawn thereon:                                                                                                                                         |                                                                                            |                                                                                                                                                                                               | riate altitudes                                               |
| y) of the area pro<br>(a) Proposed tran                                        | posed to be namitter loca                            | tion and the rad                                     | drawn thereon:                                                                                                                                         | the vicinity of the p<br>graphs must be marked<br>graphs taken in eight                    | nature of the surround<br>proposed transmitter site<br>is as to show compass d<br>different directions fr<br>di will be acceptable in                                                         | riate altitudes ling terrain in The photo- lirections. Photo- |