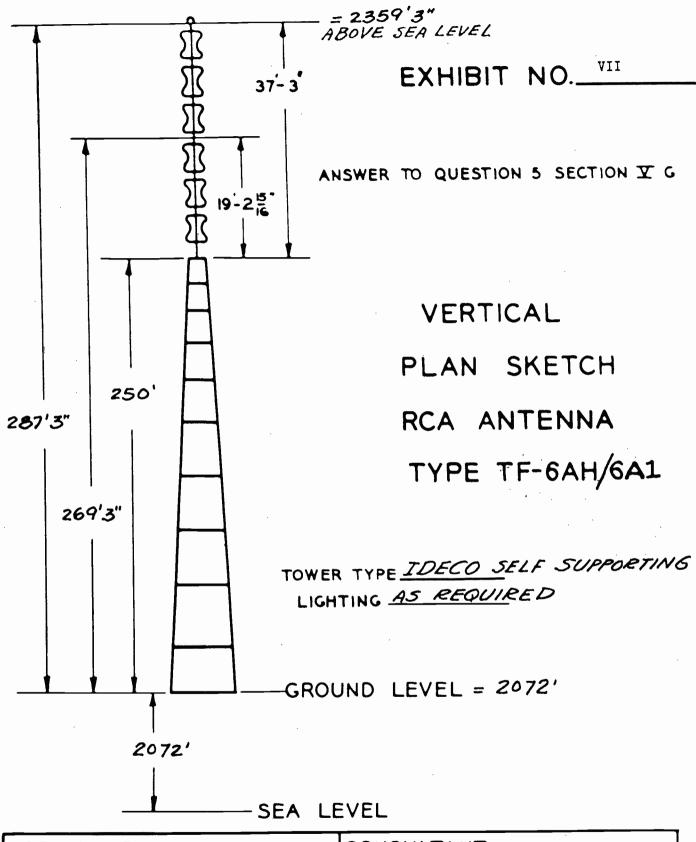

If "Yes", describe and give height above ground of existing structure. changes are to be made in a licensed transmitter, include a schematic diagram and give full details of the changes. On File (c) Describe in Exhibit No. I means which will be used for determining and maintaining power output of the transmitters to the values specified in this application. Overall height in feet above Overall height in feet Modulation monitors (Do not include the above mean sea level. (Do height of any obstruction light-(a) Visual monitor or monitoring equipment not include the height of ing which may be required.) any obstruction lighting Type No. TV-21-B General Electric which may be required.) 100 (b) Aural monitor 3030 Height of antenna radiation center in feet above mean sea level. Type No. General Radio CR-1183-T2 3012 Frequency monitors (b) Antenna data (a) Visual monitor Visual Туре №. 🔐 Make Accuracy General Radio Type No. 1183-72 .001% (b) Aural monitor General Electric 2**Y-28-T** Type No. CR Accuracy Number of sections General Radio 1183-72 Power gain in db .001% If the above monitors or monitoring equipment have not been approved by the F.C.C., include as Exhibit No. Approx. 7.0 Aural (if separate) technical description of each. Same as above Transmission line proposed to supply power to the antenna Make Type No. from the transmitter (a) Visual

# ENGINEERS COPY

Power gain in db

No 🛖

Number of sections

Is directional antenna proposed?

If "Yes", attach as Exhibit No. complete engineering data thereon.

Make

Amdrew

1 5/8

Size (nominal inside trans-

verse dimensions) in inches

Type No.

551-1

Length in feet

100

Description

51.5 ohm

concentric

0.08

Power loss in db

for this length

| 8. Transmissio                                                                 | 21-10                                                |                                                      | TELEVISION BROW                                                                                                                                        | DOAST ENGINEERING                                                                          | DATA                                                                                                                                                                                          |                                                               |
|--------------------------------------------------------------------------------|------------------------------------------------------|------------------------------------------------------|--------------------------------------------------------------------------------------------------------------------------------------------------------|--------------------------------------------------------------------------------------------|-----------------------------------------------------------------------------------------------------------------------------------------------------------------------------------------------|---------------------------------------------------------------|
| (b) Aural (if                                                                  | n line (Conti                                        | Inued) Same                                          | as Pix                                                                                                                                                 | The second second                                                                          |                                                                                                                                                                                               | Section V-C, Page                                             |
| Melos                                                                          |                                                      | Туре №.                                              | Description                                                                                                                                            | mission of progr                                                                           | itos, cameras, microphone<br>cont proposed for trans-<br>ams be designed for con-<br>Commission's Rules?                                                                                      |                                                               |
| Size (nomina)<br>transverse dime<br>inches                                     | inside<br>msion) in                                  | Length in feet                                       | Power loss in db fo<br>this length                                                                                                                     | ll. (a) Attach as obtainable, such                                                         | Exhibit No. III a map                                                                                                                                                                         | (a) (topographic where                                        |
| 9. Proposed ope                                                                | ration                                               |                                                      |                                                                                                                                                        | the area within                                                                            | 15 miles of the proposed                                                                                                                                                                      | rey quadrangles) for                                          |
| (a) Visual                                                                     |                                                      |                                                      |                                                                                                                                                        |                                                                                            | TOTTOWING CHES                                                                                                                                                                                | 1:                                                            |
| Trensmitter power (after vestigial band filter, if                             | letda l                                              | ultiplexer loss<br>in db:                            | Input to trans-<br>mission line in<br>dbk:                                                                                                             | radio stat                                                                                 | renamitter location—acc<br>or location and call lett<br>lions (except amateur) an                                                                                                             | ers of all known                                              |
| In dbk: 6.99 In low: 5.0 Transmission                                          |                                                      | 0.05                                                 | 6.94                                                                                                                                                   | within 2 m<br>3. Proposed 1                                                                | radio stations (except amateur) and the location known commercial and government receiving station within 2 miles of the proposed transmitter location.  3. Proposed location of main studio; |                                                               |
| line power loss in db:                                                         | ntenna input<br>ower in dbk:                         | Antenna power gain in db:  Approx.                   | ated power                                                                                                                                             | tranamitter<br>dential, by                                                                 | of the area within 2 mile<br>r location, suitably desi                                                                                                                                        | ignated as to resi-                                           |
| (b) Aural                                                                      | 6.86                                                 | 7.0                                                  | In dbk: 13.9 In ker: 24.4                                                                                                                              | of ten or m<br>location, o                                                                 | nore miles from the propo                                                                                                                                                                     | ing to a distance<br>peed transmitter                         |
| Transmitter power                                                              | Cultrut 16.1                                         | 44-7                                                 |                                                                                                                                                        | the princip                                                                                | oal city or cities to be                                                                                                                                                                      | served.                                                       |
| In dbk: 3.98                                                                   | Supple Mil                                           | tiplemer loss<br>in db:                              | Input to trans-<br>mission line in<br>dbk:                                                                                                             | (b) Attach as I                                                                            | Exhibit No. IV prof:                                                                                                                                                                          | ile graphs with                                               |
| In low: 2.5                                                                    |                                                      | 0.05                                                 | 3.93                                                                                                                                                   | Each graph shall a                                                                         | Am the stantage in                                                                                                                                                                            | (a) (5) above.                                                |
| Transmission An line power loss in db:                                         | tenna input<br>wer in dbk:                           | Antenna power<br>gain in db:                         | Effective radi-<br>ated power                                                                                                                          | proposed transmitte<br>shall be zero azimu                                                 | atify each graph by its ber location. Direction of the with angles measured graphical data on each.                                                                                           | pearing from the                                              |
| 0.08                                                                           | 3.85                                                 | Approx.                                              | In dbk: 10.85<br>In kw: 12.2                                                                                                                           |                                                                                            | graphical data on each.                                                                                                                                                                       |                                                               |
| and in accordance<br>Grade B contours a<br>Radial<br>bearing<br>(degrees true) | Average ele<br>of radial<br>in feet abo<br>sea level | evation Hei<br>(2-10 mi.) ant<br>ove mean cen<br>age | right mile distance<br>d in the Commission<br>nterference.)<br>ight in feet of<br>terms radiation<br>ter above aver-<br>elevation of<br>ial (2-10 mi.) | between two and ten ma's Rules, supply the self-sective radiated power in radial direction | iles from the proposed to following tabulation of of the predicted distance in miles to the Grade A contour 1 db                                                                              | Predicted distance in miles to the Crade B contour 56 db      |
| 45                                                                             | 2230                                                 | _                                                    | 782 feet                                                                                                                                               | 13.9 dbk                                                                                   | 27.5 mi.                                                                                                                                                                                      | he .                                                          |
| 93                                                                             | 5130                                                 |                                                      | 892                                                                                                                                                    | -13-9-                                                                                     | 29.5                                                                                                                                                                                          | 48.5 mi.                                                      |
| 135                                                                            | 2120                                                 |                                                      | 892                                                                                                                                                    | 13.9                                                                                       | 29.5                                                                                                                                                                                          | 48                                                            |
| 188                                                                            | 1916                                                 |                                                      | 187                                                                                                                                                    | 13.9                                                                                       | 29.5                                                                                                                                                                                          | 48.5                                                          |
| 550-                                                                           | 2292                                                 |                                                      | 720                                                                                                                                                    | -13.9                                                                                      | <del>32</del>                                                                                                                                                                                 | 52                                                            |
| 270_                                                                           | 2875                                                 |                                                      | 137                                                                                                                                                    | -13-9                                                                                      | <del>- 25.5</del>                                                                                                                                                                             | 45                                                            |
| 313.8                                                                          | 1916                                                 |                                                      | .096                                                                                                                                                   | <del>15+9</del> -                                                                          | 10                                                                                                                                                                                            | 22.5                                                          |
|                                                                                | 17597/8                                              | 2199 =                                               | 503 913                                                                                                                                                | <del></del>                                                                                |                                                                                                                                                                                               | 51.5                                                          |
| tenna height above                                                             | average terr                                         | ain800                                               | feet (Must be                                                                                                                                          | identical with Paragr                                                                      | enh 2)                                                                                                                                                                                        |                                                               |
|                                                                                | t No. V                                              | map(s) (Sectional                                    | Aeronautical                                                                                                                                           | 14. Attach as Exhibit<br>photographs taken in                                              | No. a sufficient                                                                                                                                                                              | number of merial                                              |
| Attach as Exhibi-<br>narts where obtains<br>ay) of the area pro-               | oposed to be                                         | serven and shown                                     | drawn thereon:                                                                                                                                         |                                                                                            |                                                                                                                                                                                               | riate altitudes                                               |
| y) of the area pro<br>(a) Proposed tran                                        | posed to be namitter loca                            | tion and the rad                                     | drawn thereon:                                                                                                                                         | the vicinity of the p<br>graphs must be marked<br>graphs taken in eight                    | nature of the surround<br>proposed transmitter site<br>is as to show compass d<br>different directions fr<br>di will be acceptable in                                                         | riate altitudes ling terrain in The photo- lirections. Photo- |