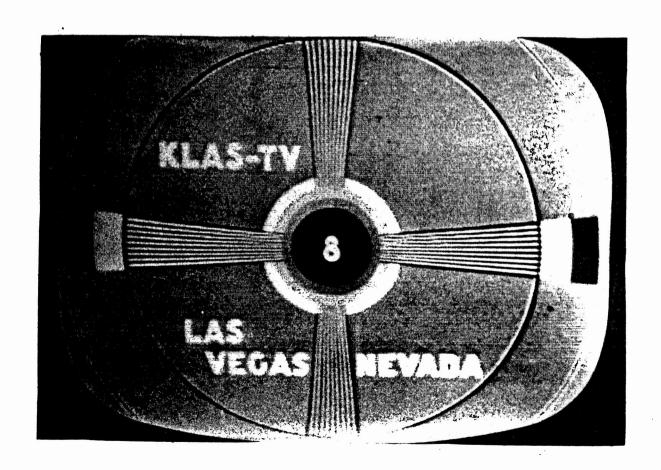

ENT OF MODULATION



EXHIBIT O
KLAS-TV, LAS VEGAS, NEVADA
8/20/55

PHOTOGRAPHS OF TEST PATTERN TAKEN "OFF THE AIR"

Included in this exhibit are three photographs taken while transmitter was operating at full power. Test pattern slides were projected into a General Electric PE-5C iconoscope film chain. The two larger photographs were taken from an RCA Model 21-S-362M receiver; the smaller photograph was taken from the station calibration monitor connected to a G.E. TV-22B Demodulator. Faint dark horizontal bars on photographs were caused by reaction between camera shutter speed and television frame rate and were not present in the pictures on monitor and television receiver.

PFOTOGRAPH OF 8-BALL TEST PATTERN (RESOLUTION 325 LINES, 5 GREY-SCALE CIRCLES) TAKEN FROM RCA 21-S-362M RECEIVER:



EXHIBIT O
KLAS-TV, LAS VEGAS, NEVADA
8/20/55

PHOTOGRAPHS OF TEST PATTERN TAKEN "OFF THE AIR"

PROTOGRAPH OF RTMA TEST PATTERN TAKEN FROM STATION CALIBRATION MONITOR AND G.E. TV-22B DEMODULATOR:



PHOTOGRAPH OF RTMA TEST PATTERN TAKEN FROM RCA 21-S-362 RECEIVER:



EXHIBIT P
KLAS-TV, LAS VEGAS, NEV.
7/28/55

OVERALL FREQ. RESPONSE PROCEDURES AND TABLES (AUDIO SYSTEM)

For these tests pre-amp and line amplifier gain controls were set at normal operating levels. Limiting amplifier was removed from system. Accuracy of modulation monitor was first checked with heterodyne frequency meter using "Bessel Zero System" from first thru fifth nulls. Tests indicate monitor is accurate within +3 percent of theoretical values.

Measurements were taken for frequencies of 50 thru 15,000 cycles at 100, 5