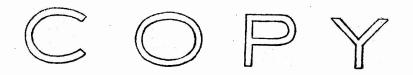

51.5 ohm

concentric

0.08

Power loss in db

for this length

| 8. Transmissio                                                                 | 21-10                                                |                                                      | TELEVISION BROW                                                                                                                                        | DOAST ENGINEERING                                                                          | DATA                                                                                                                                                                                          |                                                               |
|--------------------------------------------------------------------------------|------------------------------------------------------|------------------------------------------------------|--------------------------------------------------------------------------------------------------------------------------------------------------------|--------------------------------------------------------------------------------------------|-----------------------------------------------------------------------------------------------------------------------------------------------------------------------------------------------|---------------------------------------------------------------|
| (b) Aural (if                                                                  | n line (Conti                                        | Inued) Same                                          | as Pix                                                                                                                                                 | The second second                                                                          |                                                                                                                                                                                               | Section V-C, Page                                             |
| Melos                                                                          |                                                      | Туре №.                                              | Description                                                                                                                                            | mission of progr                                                                           | itos, cameras, microphone<br>cont proposed for trans-<br>ams be designed for con-<br>Commission's Rules?                                                                                      |                                                               |
| Size (nomina)<br>transverse dime<br>inches                                     | inside<br>msion) in                                  | Length in feet                                       | Power loss in db fo<br>this length                                                                                                                     | ll. (a) Attach as obtainable, such                                                         | Exhibit No. III a map                                                                                                                                                                         | (a) (topographic where                                        |
| 9. Proposed ope                                                                | ration                                               |                                                      |                                                                                                                                                        | the area within                                                                            | 15 miles of the proposed                                                                                                                                                                      | rey quadrangles) for                                          |
| (a) Visual                                                                     |                                                      |                                                      |                                                                                                                                                        |                                                                                            | TOTTOWING CHES                                                                                                                                                                                | 1:                                                            |
| Trensmitter power (after vestigial band filter, if                             | letda l                                              | ultiplexer loss<br>in db:                            | Input to trans-<br>mission line in<br>dbk:                                                                                                             | radio stat                                                                                 | renamitter location—acc<br>or location and call lett<br>lions (except amateur) an                                                                                                             | ers of all known                                              |
| In dbk: 6.99 In low: 5.0 Transmission                                          |                                                      | 0.05                                                 | 6.94                                                                                                                                                   | within 2 m<br>3. Proposed 1                                                                | radio stations (except amateur) and the location known commercial and government receiving station within 2 miles of the proposed transmitter location.  3. Proposed location of main studio; |                                                               |
| line power loss in db:                                                         | ntenna input<br>ower in dbk:                         | Antenna power gain in db:  Approx.                   | ated power                                                                                                                                             | tranamitter<br>dential, by                                                                 | of the area within 2 mile<br>r location, suitably desi                                                                                                                                        | ignated as to resi-                                           |
| (b) Aural                                                                      | 6.86                                                 | 7.0                                                  | In dbk: 13.9 In ker: 24.4                                                                                                                              | of ten or m<br>location, o                                                                 | nore miles from the propo                                                                                                                                                                     | ing to a distance<br>peed transmitter                         |
| Transmitter power                                                              | Cultrut 16.1                                         | 44-7                                                 |                                                                                                                                                        | the princip                                                                                | oal city or cities to be                                                                                                                                                                      | served.                                                       |
| In dbk: 3.98                                                                   | Supple Mil                                           | tiplemer loss<br>in db:                              | Input to trans-<br>mission line in<br>dbk:                                                                                                             | (b) Attach as I                                                                            | Exhibit No. IV prof:                                                                                                                                                                          | ile graphs with                                               |
| In low: 2.5                                                                    |                                                      | 0.05                                                 | 3.93                                                                                                                                                   | Each graph shall a                                                                         | Am the stantage in                                                                                                                                                                            | (a) (5) above.                                                |
| Transmission An line power loss in db:                                         | tenna input<br>wer in dbk:                           | Antenna power<br>gain in db:                         | Effective radi-<br>ated power                                                                                                                          | proposed transmitte<br>shall be zero azimu                                                 | atify each graph by its ber location. Direction of the with angles measured graphical data on each.                                                                                           | pearing from the                                              |
| 0.08                                                                           | 3.85                                                 | Approx.                                              | In dbk: 10.85<br>In kw: 12.2                                                                                                                           |                                                                                            | graphical data on each.                                                                                                                                                                       |                                                               |
| and in accordance<br>Grade B contours a<br>Radial<br>bearing<br>(degrees true) | Average ele<br>of radial<br>in feet abo<br>sea level | evation Hei<br>(2-10 mi.) ant<br>ove mean cen<br>age | right mile distance<br>d in the Commission<br>nterference.)<br>ight in feet of<br>terms radiation<br>ter above aver-<br>elevation of<br>ial (2-10 mi.) | between two and ten ma's Rules, supply the self-sective radiated power in radial direction | iles from the proposed to following tabulation of of the predicted distance in miles to the Grade A contour 1 db                                                                              | Predicted distance in miles to the Crade B contour 56 db      |
| 45                                                                             | 2230                                                 | _                                                    | 782 feet                                                                                                                                               | 13.9 dbk                                                                                   | 27.5 mi.                                                                                                                                                                                      | he .                                                          |
| 93                                                                             | 5130                                                 |                                                      | 892                                                                                                                                                    | -13-9-                                                                                     | 29.5                                                                                                                                                                                          | 48.5 mi.                                                      |
| 135                                                                            | 2120                                                 |                                                      | 892                                                                                                                                                    | 13.9                                                                                       | 29.5                                                                                                                                                                                          | 48                                                            |
| 188                                                                            | 1916                                                 |                                                      | 187                                                                                                                                                    | 13.9                                                                                       | 29.5                                                                                                                                                                                          | 48.5                                                          |
| 550-                                                                           | 2292                                                 |                                                      | 720                                                                                                                                                    | -13.9                                                                                      | <del>32</del>                                                                                                                                                                                 | 52                                                            |
| 270_                                                                           | 2875                                                 |                                                      | 137                                                                                                                                                    | -13-9                                                                                      | <del>- 25.5</del>                                                                                                                                                                             | 45                                                            |
| 313.8                                                                          | 1916                                                 |                                                      | .096                                                                                                                                                   | <del>15+9</del> -                                                                          | 10                                                                                                                                                                                            | 22.5                                                          |
|                                                                                | 17597/8                                              | 2199 =                                               | 503 913                                                                                                                                                | <del></del>                                                                                |                                                                                                                                                                                               | 51.5                                                          |
| tenna height above                                                             | average terr                                         | ain800                                               | feet (Must be                                                                                                                                          | identical with Paragr                                                                      | enh 2)                                                                                                                                                                                        |                                                               |
|                                                                                | t No. V                                              | map(s) (Sectional                                    | Aeronautical                                                                                                                                           | 14. Attach as Exhibit<br>photographs taken in                                              | No. a sufficient                                                                                                                                                                              | number of merial                                              |
| Attach as Exhibi-<br>narts where obtains<br>ay) of the area pro-               | oposed to be                                         | serven and shown                                     | drawn thereon:                                                                                                                                         |                                                                                            |                                                                                                                                                                                               | riate altitudes                                               |
| y) of the area pro<br>(a) Proposed tran                                        | posed to be namitter loca                            | tion and the rad                                     | drawn thereon:                                                                                                                                         | the vicinity of the p<br>graphs must be marked<br>graphs taken in eight                    | nature of the surround<br>proposed transmitter site<br>is as to show compass d<br>different directions fr<br>di will be acceptable in                                                         | riate altitudes ling terrain in The photo- lirections. Photo- |