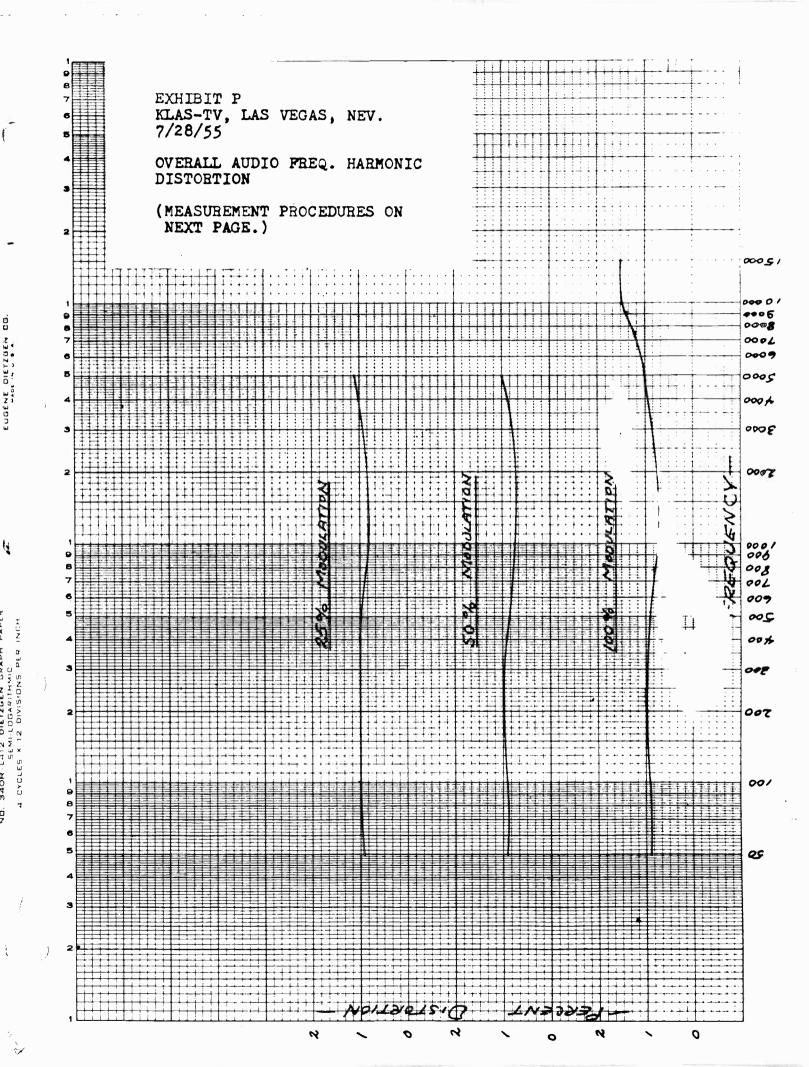

| FREQ.<br>RESPONSE                                                |  |
| 50<br>100<br>400<br>1000<br>5000<br>7500<br>10000 | -49.8db<br>-50.0<br>-50.5<br>-51.5<br>-57.6<br>-60.0<br>-62.6<br>-64.5 | -1.7 db<br>-1.5<br>-1.0<br>0<br>+6.1<br>+8.5<br>+11.1<br>+13.0 | -55.4 db<br>-55.4<br>-56.0<br>-57.0<br>-62.8<br>-66.0<br>-67.8<br>-69.5 | -1.6 db<br>-1.6<br>-1.0<br>0<br>+5.8<br>+9.0<br>+10.8<br>+12.5 | -60.3 d<br>-60.5<br>-61.0<br>-61.8<br>-68.0<br>-70.7<br>-73.0<br>-75.0 | b -1.5 db<br>-1.3<br>-0.8<br>0<br>+6.2<br>+8.9<br>+11.2<br>+13.2 |  |

### BLOCK DIAGRAM OF EQUIPMENT SET-UP:

Equipment:

Hewlett-Packard 206A Audio Signal Generator (Hewlett-Packard 206A has output meter and attenuators) General Radio 1183-T2 TV Station Monitor





EXHIBIT P
KLAS-TV, LAS VEGAS, NEV.
7/28/55

OVERALL HARMONIC DISTORTION (AUDIO SYSTEM)

Measurements of audio frequency harmonic distortion were made with the equipment set-up shown in block diagram below. Standard 75 micro-second deemphasis is incorporated in the audio system of the General Radio 1183-T2 TV Station Monitor. Measurements were made with gain controls of pre-amplifier and line amplifier in normal operating positions.

Table below shows measured percentages of harmonic distortion for 100, 50, and 25 percent modulation.

### TABLE OF HARMONIC DISTORTION:

| FREQUENCY                                             | 100 PERCENT<br>MODULATION                                     | 50 PERCENT MODULATION                    | 25 PERCENT MODULATION                   |
|---------------