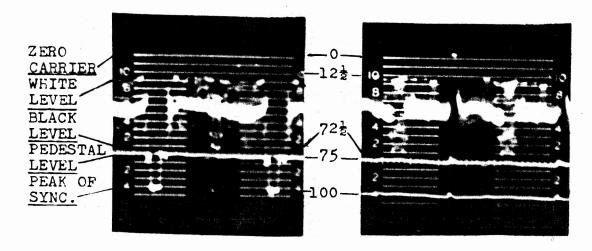

or and displayed on a 524-D Tektronix oscilloscope for photographing. The exhibit was prepared according to instructions in FCC Letter 11612, dated October 1, 1954, showing pedestal level, black level and maximum luminance (white) level as described by Section 3.682(a)(12),(13) and (14). The photographs indicate conformity with the rules showing white level at 12½ percent modulation, black level at 72½ percent modulation and pedestal level at 75 percent modulation. Zero carrier can be seen as a dot on the vertical presentation and a faint trace on horizontal presentation. Action of the "chopper" circuit in the demodulator causes the tilt in the vertical blanking period in the photograph of the vertical presentation.

HORIZONTAL PRESENTATION

VERTICAL PRESENTATION

# PERCENT OF MODULATION



EXHIBIT O
KLAS-TV, LAS VEGAS, NEVADA
8/20/55

PHOTOGRAPHS OF TEST PATTERN TAKEN "OFF THE AIR"

Included in this exhibit are three photographs taken while transmitter was operating at full power. Test pattern slides were projected into a General Electric PE-5C iconoscope film chain. The two larger photographs were taken from an RCA Model 21-S-362M receiver; the smaller photograph was taken from the station calibration monitor connected to a G.E. TV-22B Demodulator. Faint dark horizontal bars on photographs were caused by reaction between camera shutter speed and television frame rate and were not present in the pictures on monitor and television receiver.

PFOTOGRAPH OF 8-BALL TEST PATTERN (RESOLUTION 325 LINES, 5 GREY-SCALE CIRCLES) TAKEN FROM RCA 21-S-362M RECEIVER:



EXHIBIT O
KLAS-TV