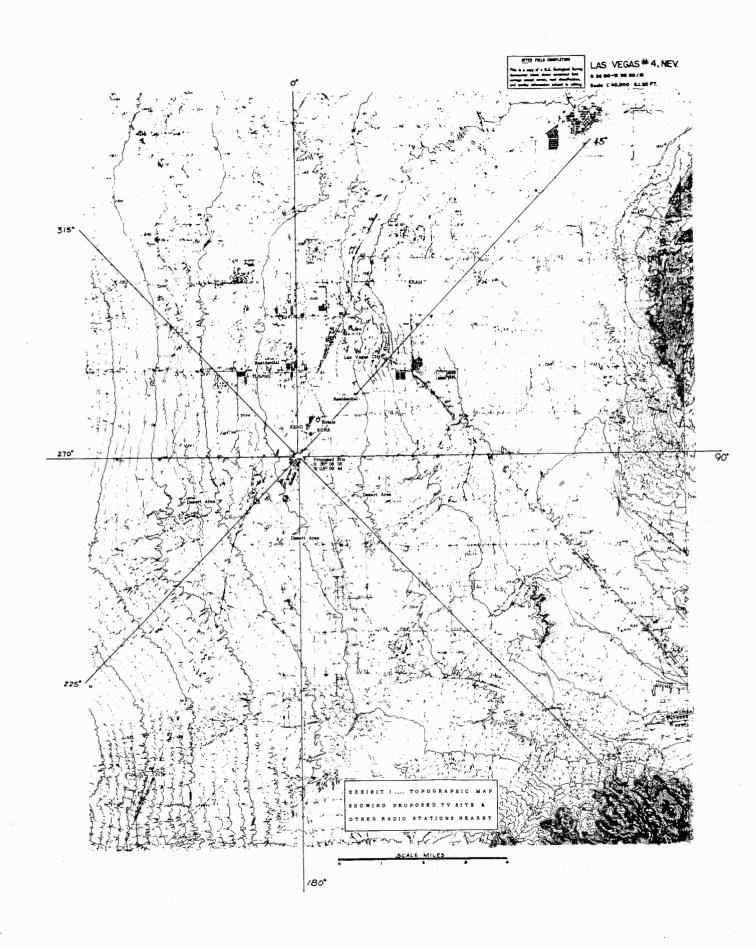

51.5 ohm

concentric

0.08

Power loss in db

for this length

| 8. Transmissio                                                                 | 21-10                                                |                                                      | TELEVISION BROW                                                                                                                                        | DOAST ENGINEERING                                                                          | DATA                                                                                                                                                                                          |                                                               |
|--------------------------------------------------------------------------------|------------------------------------------------------|------------------------------------------------------|--------------------------------------------------------------------------------------------------------------------------------------------------------|--------------------------------------------------------------------------------------------|-----------------------------------------------------------------------------------------------------------------------------------------------------------------------------------------------|---------------------------------------------------------------|
| (b) Aural (if                                                                  | n line (Conti                                        | Inued) Same                                          | as Pix                                                                                                                                                 | The second second                                                                          |                                                                                                                                                                                               | Section V-C, Page                                             |
| Melos                                                                          |                                                      | Туре №.                                              | Description                                                                                                                                            | mission of progr                                                                           | itos, cameras, microphone<br>cont proposed for trans-<br>ams be designed for con-<br>Commission's Rules?                                                                                      |                                                               |
| Size (nomina)<br>transverse dime<br>inches                                     | inside<br>msion) in                                  | Length in feet                                       | Power loss in db fo<br>this length                                                                                                                     | ll. (a) Attach as obtainable, such                                                         | Exhibit No. III a map                                                                                                                                                                         | (a) (topographic where                                        |
| 9. Proposed ope                                                                | ration                                               |                                                      |                                                                                                                                                        | the area within                                                                            | 15 miles of the proposed                                                                                                                                                                      | rey quadrangles) for                                          |
| (a) Visual                                                                     |                                                      |                                                      |                                                                                                                                                        |                                                                                            | TOTTOWING CHES                                                                                                                                                                                | 1:                                                            |
| Trensmitter power (after vestigial band filter, if                             | letda l                                              | ultiplexer loss<br>in db:                            | Input to trans-<br>mission line in<br>dbk:                                                                                                             | radio stat                                                                                 | renamitter location—acc<br>or location and call lett<br>lions (except amateur) an                                                                                                             | ers of all known                                              |
| In dbk: 6.99 In low: 5.0 Transmission                                          |                                                      | 0.05                                                 | 6.94                                                                                                                                                   | within 2 m<br>3. Proposed 1                                                                | radio stations (except amateur) and the location known commercial and government receiving station within 2 miles of the proposed transmitter location.  3. Proposed location of main studio; |                                                               |
| line power loss in db:                                                         | ntenna input<br>ower in dbk:                         | Antenna power gain in db:  Approx.                   | ated power                                                                                                                                             | tranamitter<br>dential, by                                                                 | of the area within 2 mile<br>r location, suitably desi                                                                                                                                        | ignated as to resi-                                           |
| (b) Aural                                                                      | 6.86                                                 | 7.0                                                  | In dbk: 13.9 In ker: 24.4                                                                                                                              | of ten or m<br>location, o                                                                 | nore miles from the propo                                                                                                                                                                     | ing to a distance<br>peed transmitter                         |
| Transmitter power                                                              | Cultrut 16.1                                         | 44-7                                                 |                                                                                                                                                        | the princip                                                                                | oal city or cities to be                                                                                                                                                                      | served.                                                       |
| In dbk: 3.98                                                                   | Supple Mil                                           | tiplemer loss<br>in db:                              | Input to trans-<br>mission line in<br>dbk:                                                                                                             | (b) Attach as I                                                                            | Exhibit No. IV prof:                                                                                                                                                                          | ile graphs with                                               |
| In low: 2.5                                                                    |                                                      | 0.05                                                 | 3.93                                                                                                                                                   | Each graph shall a                                                                         | Am the stantage in                                                                                                                                                                            | (a) (5) above.                                                |
| Transmission An line power loss in db:                                         | tenna input<br>wer in dbk:                           | Antenna power<br>gain in db:                         | Effective radi-<br>ated power                                                                                                                          | proposed transmitte<br>shall be zero azimu                                                 | atify each graph by its ber location. Direction of the with angles measured graphical data on each.                                                                                           | pearing from the                                              |
| 0.08                                                                           | 3.85                                                 | Approx.                                              | In dbk: 10.85<br>In kw: 12.2                                                                                                                           |                                                                                            | graphical data on each.                                                                                                                                                                       |                                                               |
| and in accordance<br>Grade B contours a<br>Radial<br>bearing<br>(degrees true) | Average ele<br>of radial<br>in feet abo<br>sea level | evation Hei<br>(2-10 mi.) ant<br>ove mean cen<br>age | right mile distance<br>d in the Commission<br>nterference.)<br>ight in feet of<br>terms radiation<br>ter above aver-<br>elevation of<br>ial (2-10 mi.) | between two and ten ma's Rules, supply the self-sective radiated power in radial direction | iles from the proposed to following tabulation of of the predicted distance in miles to the Grade A contour 1 db                                                                              | Predicted distance in miles to the Crade B contour 56 db      |
| 45                                                                             | 2230                                                 | _                                                    | 782 feet                                                                                                                                               | 13.9 dbk                                                                                   | 27.5 mi.                                                                                                                                                                                      | he .                                                          |
| 93                                                                             | 5130                                                 |                                                      | 892                                                                                                                                                    | -13-9-                                                                                     | 29.5                                                                                                                                                                                          | 48.5 mi.                                                      |
| 135                                                                            | 2120                                                 |                                                      | 892                                                                                                                                                    | 13.9                                                                                       | 29.5                                                                                                                                                                                          | 48                                                            |
| 188                                                                            | 1916                                                 |                                                      | 187                                                                                                                                                    | 13.9                                                                                       | 29.5                                                                                                                                                                                          | 48.5                                                          |
| 550-                                                                           | 2292                                                 |                                                      | 720                                                                                                                                                    | -13.9                                                                                      | <del>32</del>                                                                                                                                                                                 | 52                                                            |
| 270_                                                                           | 2875                                                 |                                                      | 137                                                                                                                                                    | -13-9                                                                                      | <del>- 25.5</del>                                                                                                                                                                             | 45                                                            |
| 313.8                                                                          | 1916                                                 |                                                      | .096                                                                                                                                                   | <del>15+9</del> -                                                                          | 10                                                                                                                                                                                            | 22.5                                                          |
|                                                                                | 17597/8                                              | 2199 =                                               | 503 913                                                                                                                                                | <del></del>                                                                                |                                                                                                                                                                                               | 51.5                                                          |
| tenna height above                                                             | average terr                                         | ain800                                               | feet (Must be                                                                                                                                          | identical with Paragr                                                                      | enh 2)                                                                                                                                                                                        |                                                               |
|                                                                                | t No. V                                              | map(s) (Sectional                                    | Aeronautical                                                                                                                                           | 14. Attach as Exhibit<br>photographs taken in                                              | No. a sufficient                                                                                                                                                                              | number of merial                                              |
| Attach as Exhibi-<br>narts where obtains<br>ay) of the area pro-               | oposed to be                                         | serven and shown                                     | drawn thereon:                                                                                                                                         |                                                                                            |                                                                                                                                                                                               | riate altitudes                                               |
| y) of the area pro<br>(a) Proposed tran                                        | posed to be namitter loca                            | tion and the rad                                     | drawn thereon:                                                                                                                                         | the vicinity of the p<br>graphs must be marked<br>graphs taken in eight                    | nature of the surround<br>proposed transmitter site<br>is as to show compass d<br>different directions fr<br>di will be acceptable in                                                         | riate altitudes ling terrain in The photo- lirections. Photo- |