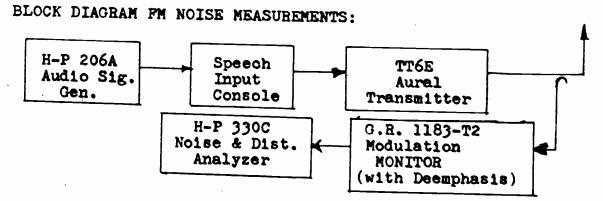

.0<br>0.8<br>1.1 |

### BLOCK DIAGRAM OF EQUIPMENT SET-UP:

#### Equipment:

Hewlett-Packard 206A Audio Signal Generator Hewlett-Packard 330C Noise & Distortion Analyzer General Radio 1183-T2 TV Station Monitor



EXHIBIT P
KLAS-TV, LAS VEGAS, NEV.
7/30/55

OVERALL NOISE LEVEL (PM)
OVERALL NOISE LEVEL (AM)
(AUDIO SYSTEM)

The FM noise level of the audio system was measured with the equipment set-up shown in block diagram below. Measurements were made through three separate pre-amplifiers and on through the audio system with all gain controls in normal operating positions.

Measured FM Noise below 100 percent modulation:

Through Pre-Amp #2 = -60.5 db Through Pre-Amp #3 = -60.8 db Through Pre-Amp #4 = -61.5 db

These measurements verify compliance with FCC requirement of -55 db or better.



The AM noise level of the audio system was measured with the equipment set-up shown in block diagram below. A sample of the aural transmitter output was demodulated by a composite crystal detector and load containing 75 microsecond de-emphasis. The DC voltage across the load resistor was measured and an AC voltage having a peak value equal to the rectified DC voltage was fed across the load. The H-P 330C Noise meter was adjusted for zero, the AC voltage removed, and the AM noise level measured.

Measured AM Noise Level below 100 percent modulation:

¥ .....}



EXHIBIT P
KLAS-TV, LAS VEGAS, NEV.
8/31/55

R.F. HARMONIC CONTENT IN AURAL TRANSMITTED SIGNAL

R. F. Harmonic measurements were prepared as a single exhibit by Mr. E. E. Benham, Chief Engineer of KTTV, Los Angeles, California. Thi