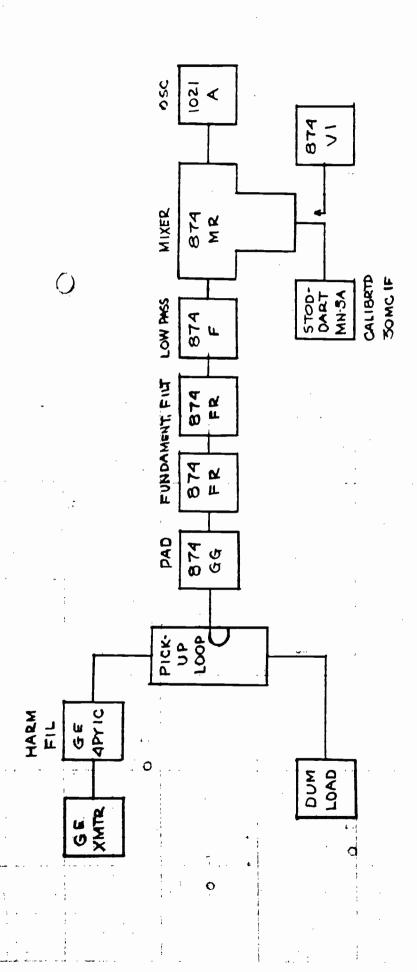

was followed for each harmonic up to and including the 5th for both the aural and visual sections of the transmitter. At frequencies above 500 mc. the F500 low pass filter was replaced by the F1000 filter.

In all cases the harmonic content voltage was more than 85 db below the fundamental. These measurements are tabulated in Figure 3.

In addition to the required measurements, a check was made on the visual transmitter ahead of the harmonic filter. The 2nd harmonic content at this point was found to be 62 db below the fundamental and the higher harmonics were below this figure.



EXHIBIT M, FIGURE 1 KLAS-TV, LAS VEGAS, NEVADA 8/31/55 BLOCK DIAGRAM OF EQUIPMENT SET-UP FOR OBTAINING FUNDAMENTAL FREQUENCY CALIBRATING VOLTAGE FOR B.F. HARMONIC MEASUREMENT FOR VISUAL AND AURAL TRANSMITTERS



EXHIBIT M, FIGURE 2 KLAS-TV, LAS VEGAS, NEVADA 8/31/55 BLOCK DIAGRAM OF EQUIPMENT SET-UP FOR MEASUREMENT OF R.F. HARMONICS UP TO 1000 MC IN OUTPUT OF VISUAL AND AURAL TRANSMITTERS

EXHIBIT M, FIGURE 3
KLAS-TV, CH. 8-, LAS VEGAS, NEVADA
B.F. HARMONIC MEASUREMENT TABULATION
VISUAL AND AURAL TRANSMITTERS

# VISUAL TRANSMITTER:

| n 1                      |                                                                                                                      |                                                                                                                                                  |