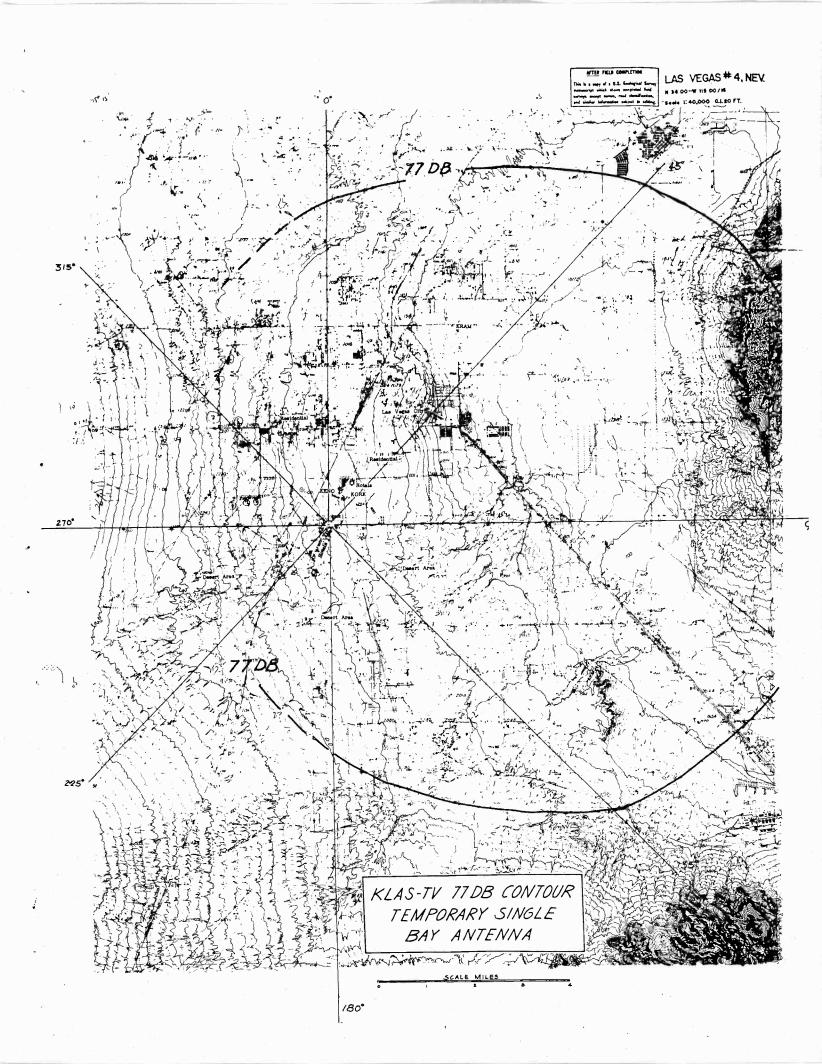

51.5 ohm

concentric

0.08

Power loss in db

for this length

| 8. Transmissio                                                                 | 21-10                                                |                                                      | TELEVISION BROW                                                                                                                                        | DOAST ENGINEERING                                                                          | DATA                                                                                                                                                                                          |                                                               |
|--------------------------------------------------------------------------------|------------------------------------------------------|------------------------------------------------------|--------------------------------------------------------------------------------------------------------------------------------------------------------|--------------------------------------------------------------------------------------------|-----------------------------------------------------------------------------------------------------------------------------------------------------------------------------------------------|---------------------------------------------------------------|
| (b) Aural (if                                                                  | n line (Conti                                        | Inued) Same                                          | as Pix                                                                                                                                                 | The second second                                                                          |                                                                                                                                                                                               | Section V-C, Page                                             |
| Melos                                                                          |                                                      | Туре №.                                              | Description                                                                                                                                            | mission of progr                                                                           | itos, cameras, microphone<br>cont proposed for trans-<br>ams be designed for con-<br>Commission's Rules?                                                                                      |                                                               |
| Size (nomina)<br>transverse dime<br>inches                                     | inside<br>msion) in                                  | Length in feet                                       | Power loss in db fo<br>this length                                                                                                                     | ll. (a) Attach as obtainable, such                                                         | Exhibit No. III a map                                                                                                                                                                         | (a) (topographic where                                        |
| 9. Proposed ope                                                                | ration                                               |                                                      |                                                                                                                                                        | the area within                                                                            | 15 miles of the proposed                                                                                                                                                                      | rey quadrangles) for                                          |
| (a) Visual                                                                     |                                                      |                                                      |                                                                                                                                                        |                                                                                            | TOTTOWING CHES                                                                                                                                                                                | 1:                                                            |
| Trensmitter power (after vestigial band filter, if                             | letda l                                              | ultiplexer loss<br>in db:                            | Input to trans-<br>mission line in<br>dbk:                                                                                                             | radio stat                                                                                 | renamitter location—acc<br>or location and call lett<br>lions (except amateur) an                                                                                                             | ers of all known                                              |
| In dbk: 6.99 In low: 5.0 Transmission                                          |                                                      | 0.05                                                 | 6.94                                                                                                                                                   | within 2 m<br>3. Proposed 1                                                                | radio stations (except amateur) and the location known commercial and government receiving station within 2 miles of the proposed transmitter location.  3. Proposed location of main studio; |                                                               |
| line power loss in db:                                                         | ntenna input<br>ower in dbk:                         | Antenna power gain in db:  Approx.                   | ated power                                                                                                                                             | tranamitter<br>dential, by                                                                 | of the area within 2 mile<br>r location, suitably desi                                                                                                                                        | ignated as to resi-                                           |
| (b) Aural                                                                      | 6.86                                                 | 7.0                                                  | In dbk: 13.9 In ker: 24.4                                                                                                                              | of ten or m<br>location, o                                                                 | nore miles from the propo                                                                                                                                                                     | ing to a distance<br>peed transmitter                         |
| Transmitter power                                                              | Cultrut 16.1                                         | 44-7                                                 |                                                                                                                                                        | the princip                                                                                | oal city or cities to be                                                                                                                                                                      | served.                                                       |
| In dbk: 3.98                                                                   | Supple Mil                                           | tiplemer loss<br>in db:                              | Input to trans-<br>mission line in<br>dbk:                                                                                                             | (b) Attach as I                                                                            | Exhibit No. IV prof:                                                                                                                                                                          | ile graphs with                                               |
| In low: 2.5                                                                    |                                                      | 0.05                                                 | 3.93                                                                                                                                                   | Each graph shall a                                                                         | Am the stantage in                                                                                                                                                                            | (a) (5) above.                                                |
| Transmission An line power loss in db:                                         | tenna input<br>wer in dbk:                           | Antenna power<br>gain in db:                         | Effective radi-<br>ated power                                                                                                                          | proposed transmitte<br>shall be zero azimu                                                 | atify each graph by its ber location. Direction of the with angles measured graphical data on each.                                                                                           | pearing from the                                              |
| 0.08                                                                           | 3.85                                                 | Approx.                                              | In dbk: 10.85<br>In kw: 12.2                                                                                                                           |                                                                                            | graphical data on each.                                                                                                                                                                       |                                                               |
| and in accordance<br>Grade B contours a<br>Radial<br>bearing<br>(degrees true) | Average ele<br>of radial<br>in feet abo<br>sea level | evation Hei<br>(2-10 mi.) ant<br>ove mean cen<br>age | right mile distance<br>d in the Commission<br>nterference.)<br>ight in feet of<br>terms radiation<br>ter above aver-<br>elevation of<br>ial (2-10 mi.) | between two and ten ma's Rules, supply the self-sective radiated power in radial direction | iles from the proposed to following tabulation of of the predicted distance in miles to the Grade A contour 1 db                                                                              | Predicted distance in miles to the Crade B contour 56 db      |
| 45                                                                             | 2230                                                 | _                                                    | 782 feet                                                                                                                                               | 13.9 dbk                                                                                   | 27.5 mi.                                                                                                                                                                                      | he .                                                          |
| 93                                                                             | 5130                                                 |                                                      | 892                                                                                                                                                    | -13-9-                                                                                     | 29.5                                                                                                                                                                                          | 48.5 mi.                                                      |
| 135                                                                            | 2120                                                 |                                                      | 892                                                                                                                                                    | 13.9                                                                                       | 29.5                                                                                                                                                                                          | 48                                                            |
| 188                                                                            | 1916                                                 |                                                      | 187                                                                                                                                                    | 13.9                                                                                       | 29.5                                                                                                                                                                                          | 48.5                                                          |
| 550-                                                                           | 2292                                                 |                                                      | 720                                                                                                                                                    | -13.9                                                                                      | <del>32</del>                                                                                                                                                                                 | 52                                                            |
| 270_                                                                           | 2875                                                 |                                                      | 137                                                                                                                                                    | -13-9                                                                                      | <del>- 25.5</del>                                                                                                                                                                             | 45                                                            |
| 313.8                                                                          | 1916                                                 |                                                      | .096                                                                                                                                                   | <del>15+9</del> -                                                                          | 10                                                                                                                                                                                            | 22.5                                                          |
|                                                                                | 17597/8                                              | 2199 =                                               | 503 913                                                                                                                                                | <del></del>                                                                                |                                                                                                                                                                                               | 51.5                                                          |
| tenna height above                                                             | average terr                                         | ain800                                               | feet (Must be                                                                                                                                          | identical with Paragr                                                                      | enh 2)                                                                                                                                                                                        |                                                               |
|                                                                                | t No. V                                              | map(s) (Sectional                                    | Aeronautical                                                                                                                                           | 14. Attach as Exhibit<br>photographs taken in                                              | No. a sufficient                                                                                                                                                                              | number of merial                                              |
| Attach as Exhibi-<br>narts where obtains<br>ay) of the area pro-               | oposed to be                                         | serven and shown                                     | drawn thereon:                                                                                                                                         |                                                                                            |                                                                                                                                                                                               | riate altitudes                                               |
| y) of the area pro<br>(a) Proposed tran                                        | posed to be namitter loca                            | tion and the rad                                     | drawn thereon:                                                                                                                                         | the vicinity of the p<br>graphs must be marked<br>graphs taken in eight                    | nature of the surround<br>proposed transmitter site<br>is as to show compass d<br>different directions fr<br>di will be acceptable in                                                         | riate altitudes ling terrain in The photo- lirections. Photo- |