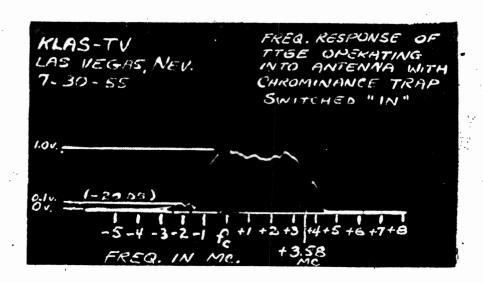

.

KLAS-TV, LAS VEGAS, NEV. 7/30/55

INFORMATION REQUIRED BY FCC LETTER 11612, OCT. 1, '54

- I. Transmitting equipment of KLAS-TV has not been modified to meet color performance requirements per section 3.687.
- II. KLAS-TV does accept color programs from outside sources.
- III. Chrominance portion of such color programs have been attenuated by the installation of a General Electric Monochrome Modification Kit, PL-7145330-G2 in the modulator of our TT6E Visual Transmitter. See below photograph of TT6E transmitter operating into the antenna with chrominance trap switched "in". Photograph was taken utilizing an BCA BW-5A TV Sideband Response Analyzer and a Tektronix 524-D Oscilloscope. Photograph indicates that 3.58 mc and 4.75 mc. points are attenuated more than minimum FCC requirements.



- IV. Does not apply.
- V. Substitute Paragraph 9(a) is attached as EXHIBIT "M".
- VI. Addition to Paragraph 10 is attached as part of EXHIBIT "P".

FEDERAL COMMUNICATIONS COMMISSION Broadcast Application Name of applicant TELEVISION BROADCAST ENGINEERING DATA Las Vegas Television 1. Purpose of authorization applied for: (Indicate by check mark) (If application is for a new station or for any of the changes numbered B through E, complete all paragraphs of this form; if change F is of a character which will change coverage or increase the overall height of the antenna structure more than 20 feet, answer all paragraphs, otherwise complete only paragraphs 2 and 3 and the appropriate other paragraphs; for changes G through I, complete only paragraph 2 and the appropriate other paragraphs; fo