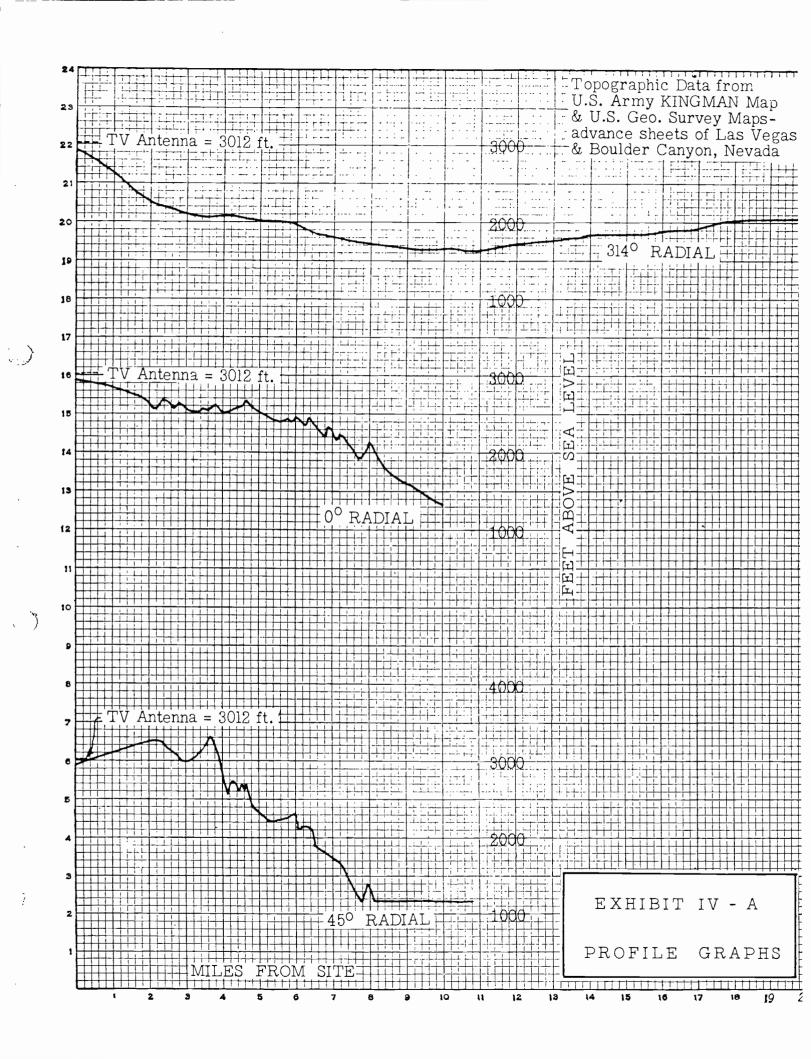

51.5 ohm

concentric

0.08

Power loss in db

for this length

| 8. Transmissio                                                                 | 21-10                                                |                                                      | TELEVISION BROW                                                                                                                                        | DOAST ENGINEERING                                                                          | DATA                                                                                                                                                                                          |                                                               |
|--------------------------------------------------------------------------------|------------------------------------------------------|------------------------------------------------------|--------------------------------------------------------------------------------------------------------------------------------------------------------|--------------------------------------------------------------------------------------------|-----------------------------------------------------------------------------------------------------------------------------------------------------------------------------------------------|---------------------------------------------------------------|
| (b) Aural (if                                                                  | n line (Conti                                        | Inued) Same                                          | as Pix                                                                                                                                                 | The second second                                                                          |                                                                                                                                                                                               | Section V-C, Page                                             |
| Melos                                                                          |                                                      | Туре №.                                              | Description                                                                                                                                            | mission of progr                                                                           | itos, cameras, microphone<br>cont proposed for trans-<br>ams be designed for con-<br>Commission's Rules?                                                                                      |                                                               |
| Size (nomina)<br>transverse dime<br>inches                                     | inside<br>msion) in                                  | Length in feet                                       | Power loss in db fo<br>this length                                                                                                                     | ll. (a) Attach as obtainable, such                                                         | Exhibit No. III a map                                                                                                                                                                         | (a) (topographic where                                        |
| 9. Proposed ope                                                                | ration                                               |                                                      |                                                                                                                                                        | the area within                                                                            | 15 miles of the proposed                                                                                                                                                                      | rey quadrangles) for                                          |
| (a) Visual                                                                     |                                                      |                                                      |                                                                                                                                                        |                                                                                            | TOTTOWING CHES                                                                                                                                                                                | 1:                                                            |
| Trensmitter power (after vestigial band filter, if                             | letda l                                              | ultiplexer loss<br>in db:                            | Input to trans-<br>mission line in<br>dbk:                                                                                                             | radio stat                                                                                 | renamitter location—acc<br>or location and call lett<br>lions (except amateur) an                                                                                                             | ers of all known                                              |
| In dbk: 6.99 In low: 5.0 Transmission                                          |                                                      | 0.05                                                 | 6.94                                                                                                                                                   | within 2 m<br>3. Proposed 1                                                                | radio stations (except amateur) and the location known commercial and government receiving station within 2 miles of the proposed transmitter location.  3. Proposed location of main studio; |                                                               |
| line power loss in db:                                                         | ntenna input<br>ower in dbk:                         | Antenna power gain in db:  Approx.                   | ated power                                                                                                                                             | tranamitter<br>dential, by                                                                 | of the area within 2 mile<br>r location, suitably desi                                                                                                                                        | ignated as to resi-                                           |
| (b) Aural                                                                      | 6.86                                                 | 7.0                                                  | In dbk: 13.9 In ker: 24.4                                                                                                                              | of ten or m<br>location, o                                                                 | nore miles from the propo                                                                                                                                                                     | ing to a distance<br>peed transmitter                         |
| Transmitter power                                                              | Cultrut 16.1                                         | 44-7                                                 |                                                                                                                                                        | the princip                                                                                | oal city or cities to be                                                                                                                                                                      | served.                                                       |
| In dbk: 3.98                                                                   | Supple Mil                                           | tiplemer loss<br>in db:                              | Input to trans-<br>mission line in<br>dbk:                                                                                                             | (b) Attach as I                                                                            | Exhibit No. IV prof:                                                                                                                                                                          | ile graphs with                                               |
| In low: 2.5                                                                    |                                                      | 0.05                                                 | 3.93                                                                                                                                                   | Each graph shall a                                                                         | Am the stantage in                                                                                                                                                                            | (a) (5) above.                                                |
| Transmission An line power loss in db:                                         | tenna input<br>wer in dbk:                           | Antenna power<br>gain in db:                         | Effective radi-<br>ated power                                                                                                                          | proposed transmitte<br>shall be zero azimu                                                 | atify each graph by its ber location. Direction of the with angles measured graphical data on each.                                                                                           | pearing from the                                              |
| 0.08                                                                           | 3.85                                                 | Approx.                                              | In dbk: 10.85<br>In kw: 12.2                                                                                                                           |                                                                                            | graphical data on each.                                                                                                                                                                       |                                                               |
| and in accordance<br>Grade B contours a<br>Radial<br>bearing<br>(degrees true) | Average ele<br>of radial<br>in feet abo<br>sea level | evation Hei<br>(2-10 mi.) ant<br>ove mean cen<br>age | right mile distance<br>d in the Commission<br>nterference.)<br>ight in feet of<br>terms radiation<br>ter above aver-<br>elevation of<br>ial (2-10 mi.) | between two and ten ma's Rules, supply the self-sective radiated power in radial direction | iles from the proposed to following tabulation of of the predicted distance in miles to the Grade A contour 1 db                                                                              | Predicted distance in miles to the Crade B contour 56 db      |
| 45                                                                             | 2230                                                 | _                                                    | 782 feet                                                                                                                                               | 13.9 dbk                                                                                   | 27.5 mi.                                                                                                                                                                                      | he .                                                          |
| 93                                                                             | 5130                                                 |                                                      | 892                                                                                                                                                    | -13-9-                                                                                     | 29.5                                                                                                                                                                                          | 48.5 mi.                                                      |
| 135                                                                            | 2120                                                 |                                                      | 892                                                                                                                                                    | 13.9                                                                                       | 29.5                                                                                                                                                                                          | 48                                                            |
| 188                                                                            | 1916                                                 |                                                      | 187                                                                                                                                                    | 13.9                                                                                       | 29.5                                                                                                                                                                                          | 48.5                                                          |
| 550-                                                                           | 2292                                                 |                                                      | 720                                                                                                                                                    | -13.9                                                                                      | <del>32</del>                                                                                                                                                                                 | 52                                                            |
| 270_                                                                           | 2875                                                 |                                                      | 137                                                                                                                                                    | -13-9                                                                                      | <del>- 25.5</del>                                                                                                                                                                             | 45                                                            |
| 313.8                                                                          | 1916                                                 |                                                      | .096                                                                                                                                                   | <del>15+9</del> -                                                                          | 10                                                                                                                                                                                            | 22.5                                                          |
|                                                                                | 17597/8                                              | 2199 =                                               | 503 913                                                                                                                                                | <del></del>                                                                                |                                                                                                                                                                                               | 51.5                                                          |
| tenna height above                                                             | average terr                                         | ain800                                               | feet (Must be                                                                                                                                          | identical with Paragr                                                                      | enh 2)                                                                                                                                                                                        |                                                               |
|                                                                                | t No. V                                              | map(s) (Sectional                                    | Aeronautical                                                                                                                                           | 14. Attach as Exhibit<br>photographs taken in                                              | No. a sufficient                                                                                                                                                                              | number of merial                                              |
| Attach as Exhibi-<br>narts where obtains<br>ay) of the area pro-               | oposed to be                                         | serven and shown                                     | drawn thereon:                                                                                                                                         |                                                                                            |                                                                                                                                                                                               | riate altitudes                                               |
| y) of the area pro<br>(a) Proposed tran                                        | posed to be namitter loca                            | tion and the rad                                     | drawn thereon:                                                                                                                                         | the vicinity of the p<br>graphs must be marked<br>graphs taken in eight                    | nature of the surround<br>proposed transmitter site<br>is as to show compass d<br>different directions fr<br>di will be acceptable in                                                         | riate altitudes ling terrain in The photo- lirections. Photo- |