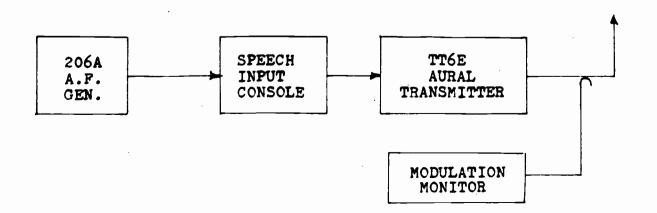

T                                                          | FREQ.<br>RESPONSE                                                |  |
| 50<br>100<br>400<br>1000<br>5000<br>7500<br>10000 | -49.8db<br>-50.0<br>-50.5<br>-51.5<br>-57.6<br>-60.0<br>-62.6<br>-64.5 | -1.7 db<br>-1.5<br>-1.0<br>0<br>+6.1<br>+8.5<br>+11.1<br>+13.0 | -55.4 db<br>-55.4<br>-56.0<br>-57.0<br>-62.8<br>-66.0<br>-67.8<br>-69.5 | -1.6 db<br>-1.6<br>-1.0<br>0<br>+5.8<br>+9.0<br>+10.8<br>+12.5 | -60.3 d<br>-60.5<br>-61.0<br>-61.8<br>-68.0<br>-70.7<br>-73.0<br>-75.0 | b -1.5 db<br>-1.3<br>-0.8<br>0<br>+6.2<br>+8.9<br>+11.2<br>+13.2 |  |

### BLOCK DIAGRAM OF EQUIPMENT SET-UP:

Equipment:

Hewlett-Packard 206A Audio Signal Generator (Hewlett-Packard 206A has output meter and attenuators) General Radio 1183-T2 TV Station Monitor





EXHIBIT P
KLAS-TV, LAS VEGAS, NEV.
7/28/55

OVERALL HARMONIC DISTORTION (AUDIO SYSTEM)

Measurements of audio frequency harmonic distortion were made with the equipment set-up shown in block diagram below. Standard 75 micro-second deemphasis is incorporated in the audio system of the General Radio 1183-T2 TV Station Monitor. Measurements were made with gain controls of pre-amplifier and line amplifier in normal operating positions.

Table below shows measured percentages of harmonic distortion for 100, 50, and 25 percent modulation.

### TABLE OF HARMONIC DISTORTION:

| FREQUENCY                                             | 100 PERCENT<br>MODULATION                                     | 50 PERCENT MODULATION                    | 25 PERCENT MODULATION                   |
|-------------