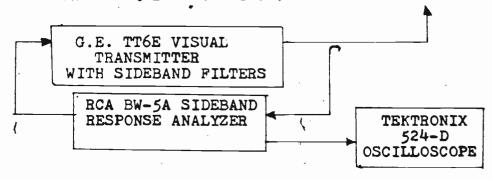

Bet. ASB 12/24/52 Broadcast April icat ich saus Section V-C TELEVISION BROADCAST Name of applicant Las Vegas Broadcasting Company ENGINEERING DATA 1. Purpose of authorization applied for: (Indicate by check mark) (If application is for a new station or for any of the changes numbered B through E, complete all paragraphs of this form; if change F is of a character which will change coverage or increase the overall height of the antenna structure more than 20 feet, answer all paragraphs, otherwise complete only paragraphs 2 and 3 and the appropriate other paragraphs; for changes G through I, complete only paragraph 2 and the appropriate other paragraphs; for change J, complete only paragraphs 2 and 16) A. Construct a new station F. Change antenna system B. Change effective radiated power or EDEM G. Change transmitter antenna height above average terrain Install auxiliary or alternate C. Change transmitter location main transmitter Change frequency JUL 14 1952 I. Other changes (specify) E. Approval of site and antenna J. Change studio location Facilities requested Transmitters Frequency Channel number (a) Visual Type No. Rated power 180 186 Mc. In dbk: 6.99 General Electric TT-6-E In low: 5.0 Effective Radiated Power Antenna height above average (b) Aural (visual) terrain in feet. (Must agree Make Type No. Rated power In dbk: 13.9 with height given in Para. 12 of this Section) General Electric In dbk: 3.98 In low: In low: 2.5 (a) Antenna structure If the above transmitters are composite or of types for which data Is the proposed construction in have not been filed with the F.C.C., attach as Exhibit No. Yes [ the immediate vicinity or does it a complete showing of transmitter details in accordance with the serve to modify the construction of any standard broadcast station, FM broadcast station, television broadcast station, Commission's Rules. The showing should include schematic diagram makes and types of tubes, operating constants of the last radio stages, full details of frequency control, vestigial sideband filter (if used), multiplex networks and isolation networks. If or other class of radio station? If "Yes", attach as Exhibit complete engineering data thereon. Will proposed structure be constructed Yes No Ton the top of an existing structure?