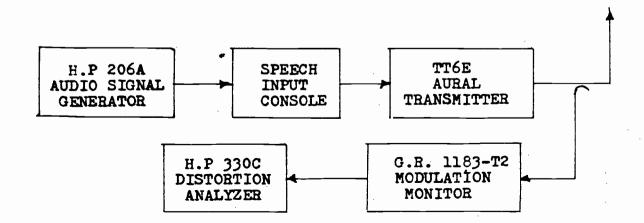

| 100 PERCENT<br>MODULATION                                     | 50 PERCENT MODULATION                    | 25 PERCENT MODULATION                   |
|-------------------------------------------------------|---------------------------------------------------------------|------------------------------------------|-----------------------------------------|
| 50 cps<br>100<br>400<br>1000<br>5000<br>7500<br>10000 | 0.9 percent<br>0.9<br>0.9<br>0.75<br>1.0<br>1.2<br>1.5<br>1.5 | 0.9 percent<br>0.9<br>0.9<br>0.75<br>1.0 | 0.9 percent<br>1.0<br>1.0<br>0.8<br>1.1 |

### BLOCK DIAGRAM OF EQUIPMENT SET-UP:

#### Equipment:

Hewlett-Packard 206A Audio Signal Generator Hewlett-Packard 330C Noise & Distortion Analyzer General Radio 1183-T2 TV Station Monitor



EXHIBIT P
KLAS-TV, LAS VEGAS, NEV.
7/30/55

OVERALL NOISE LEVEL (PM)
OVERALL NOISE LEVEL (AM)
(AUDIO SYSTEM)

The FM noise level of the audio system was measured with the equipment set-up shown in block diagram below. Measurements were made through three separate pre-amplifiers and on through the audio system with all gain controls in normal operating positions.

Measured FM Noise below 100 percent modulation:

Through Pre-Amp #2 = -60.5 db Through Pre-Amp #3 = -60.8 db Through Pre-Amp #4 = -61.5 db

These measurements verify compliance with FCC requirement of -55 db or better.



The AM noise level of the audio system was measured with the equipment set-up shown in block diagram below. A sample of the aural transmitter output was demodulated by a composite crystal detector and load cont