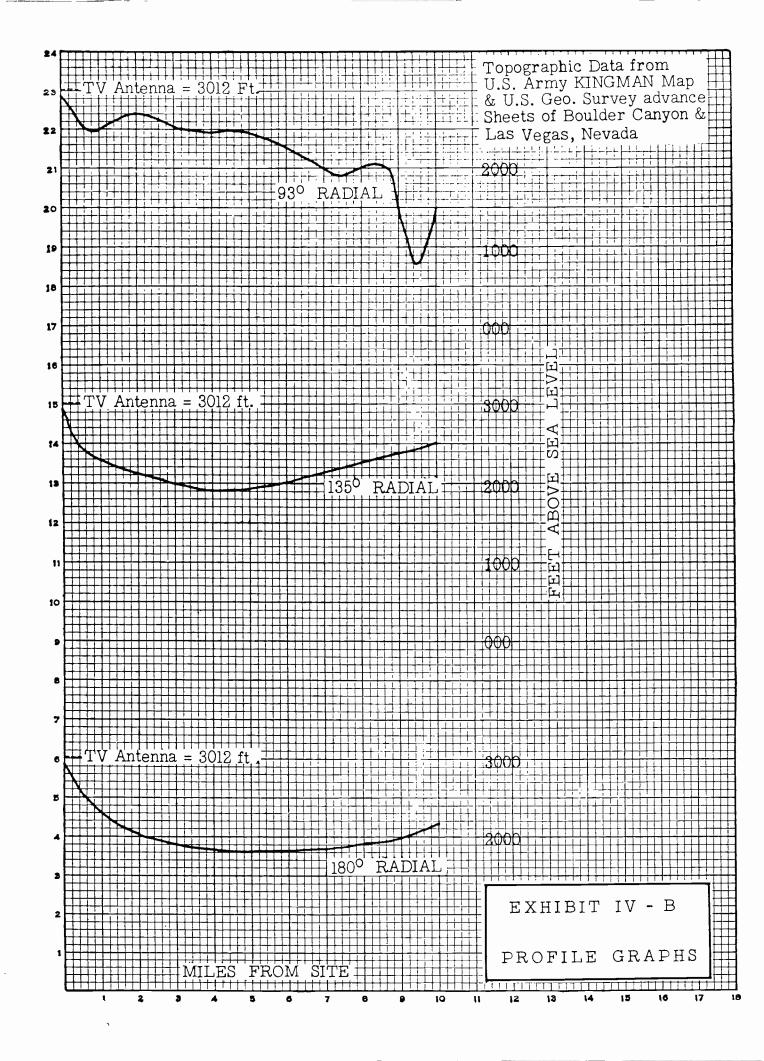

51.5 ohm

concentric

0.08

Power loss in db

for this length

| 8. Transmissio                                                                 | 21-10                                                |                                                      | TELEVISION BROW                                                                                                                                        | DOAST ENGINEERING                                                                          | DATA                                                                                                                                                                                          |                                                               |
|--------------------------------------------------------------------------------|------------------------------------------------------|------------------------------------------------------|--------------------------------------------------------------------------------------------------------------------------------------------------------|--------------------------------------------------------------------------------------------|-----------------------------------------------------------------------------------------------------------------------------------------------------------------------------------------------|---------------------------------------------------------------|
| (b) Aural (if                                                                  | n line (Conti                                        | Inued) Same                                          | as Pix                                                                                                                                                 | The second second                                                                          |                                                                                                                                                                                               | Section V-C, Page                                             |
| Melos                                                                          |                                                      | Туре №.                                              | Description                                                                                                                                            | mission of progr                                                                           | itos, cameras, microphone<br>cont proposed for trans-<br>ams be designed for con-<br>Commission's Rules?                                                                                      |                                                               |
| Size (nomina)<br>transverse dime<br>inches                                     | inside<br>msion) in                                  | Length in feet                                       | Power loss in db fo<br>this length                                                                                                                     | ll. (a) Attach as obtainable, such                                                         | Exhibit No. III a map                                                                                                                                                                         | (a) (topographic where                                        |
| 9. Proposed ope                                                                | ration                                               |                                                      |                                                                                                                                                        | the area within                                                                            | 15 miles of the proposed                                                                                                                                                                      | rey quadrangles) for                                          |
| (a) Visual                                                                     |                                                      |                                                      |                                                                                                                                                        |                                                                                            | TOTTOWING CHES                                                                                                                                                                                | 1:                                                            |
| Trensmitter power (after vestigial band filter, if                             | letda l                                              | ultiplexer loss<br>in db:                            | Input to trans-<br>mission line in<br>dbk:                                                                                                             | radio stat                                                                                 | renamitter location—acc<br>or location and call lett<br>lions (except amateur) an                                                                                                             | ers of all known                                              |
| In dbk: 6.99 In low: 5.0 Transmission                                          |                                                      | 0.05                                                 | 6.94                                                                                                                                                   | within 2 m<br>3. Proposed 1                                                                | radio stations (except amateur) and the location known commercial and government receiving station within 2 miles of the proposed transmitter location.  3. Proposed location of main studio; |                                                               |
| line power loss in db:                                                         | ntenna input<br>ower in dbk:                         | Antenna power gain in db:  Approx.                   | ated power                                                                                                                                             | tranamitter<br>dential, by                                                                 | of the area within 2 mile<br>r location, suitably desi                                                                                                                                        | ignated as to resi-                                           |
| (b) Aural                                                                      | 6.86                                                 | 7.0                                                  | In dbk: 13.9 In ker: 24.4                                                                                                                              | of ten or m<br>location, o                                                                 | nore miles from the propo                                                                                                                                                                     | ing to a distance<br>peed transmitter                         |
| Transmitter power                                                              | Cultrut 16.1                                         | 44-7                                                 |                                                                                                                                                        | the princip                                                                                | oal city or cities to be                                                                                                                                                                      | served.                                                       |
| In dbk: 3.98                                                                   | Supple Mil                                           | tiplemer loss<br>in db:                              | Input to trans-<br>mission line in<br>dbk:                                                                                                             | (b) Attach as I                                                                            | Exhibit No. IV prof:                                                                                                                                                                          | ile graphs with                                               |
| In low: 2.5                                                                    |                                                      | 0.05                                                 | 3.93                                                                                                                                                   | Each graph shall a                                                                         | Am the stantage in                                                                                                                                                                            | (a) (5) above.                                                |
| Transmission An line power loss in db:                                         | tenna input<br>wer in dbk:                           | Antenna power<br>gain in db:                         | Effective radi-<br>ated power                                                                                                                          | proposed transmitte<br>shall be zero azimu                                                 | atify each graph by its ber location. Direction of the with angles measured graphical data on each.                                                                                           | pearing from the                                              |
| 0.08                                                                           | 3.85                                                 | Approx.                                              | In dbk: 10.85<br>In kw: 12.2                                                                                                                           |                                                                                            | graphical data on each.                                                                                                                                                                       |                                                               |
| and in accordance<br>Grade B contours a<br>Radial<br>bearing<br>(degrees true) | Average ele<br>of radial<br>in feet abo<br>sea level | evation Hei<br>(2-10 mi.) ant<br>ove mean cen<br>age | right mile distance<br>d in the Commission<br>nterference.)<br>ight in feet of<br>terms radiation<br>ter above aver-<br>elevation of<br>ial (2-10 mi.) | between two and ten ma's Rules, supply the self-sective radiated power in radial direction | iles from the proposed to following tabulation of of the predicted distance in miles to the Grade A contour 1 db                                                                              | Predicted distance in miles to the Crade B contour 56 db      |
| 45                                                                             | 2230                                                 | _                                                    | 782 feet                                                                                                                                               | 13.9 dbk                                                                                   | 27.5 mi.                                                                                                                                                                                      | he .                                                          |
| 93                                                                             | 5130                                                 |                                                      | 892                                                                                                                                                    | -13-9-                                                                                     | 29.5                                                                                                                                                                                          | 48.5 mi.                                                      |
| 135                                                                            | 2120                                                 |                                                      | 892                                                                                                                                                    | 13.9                                                                                       | 29.5                                                                                                                                                                                          | 48                                                            |
| 188                                                                            | 1916                                                 |                                                      | 187                                                                                                                                                    | 13.9                                                                                       | 29.5                                                                                                                                                                                          | 48.5                                                          |
| 550-                                                                           | 2292                                                 |                                                      | 720                                                                                                                                                    | -13.9                                                                                      | <del>32</del>                                                                                                                                                                                 | 52                                                            |
| 270_                                                                           | 2875                                                 |                                                      | 137                                                                                                                                                    | -13-9                                                                                      | <del>- 25.5</del>                                                                                                                                                                             | 45                                                            |
| 313.8                                                                          | 1916                                                 |                                                      | .096                                                                                                                                                   | <del>15+9</del> -                                                                          | 10                                                                                                                                                                                            | 22.5                                                          |
|                                                                                | 17597/8                                              | 2199 =                                               | 503 913                                                                                                                                                | <del></del>                                                                                |                                                                                                                                                                                               | 51.5                                                          |
| tenna height above                                                             | average terr                                         | ain800                                               | feet (Must be                                                                                                                                          | identical with Paragr                                                                      | enh 2)                                                                                                                                                                                        |                                                               |
|                                                                                | t No. V                                              | map(s) (Sectional                                    | Aeronautical                                                                                                                                           | 14. Attach as Exhibit<br>photographs taken in                                              | No. a sufficient                                                                                                                                                                              | number of merial                                              |
| Attach as Exhibi-<br>narts where obtains<br>ay) of the area pro-               | oposed to be                                         | serven and shown                                     | drawn thereon:                                                                                                                                         |                                                                                            |                                                                                                                                                                                               | riate altitudes                                               |
| y) of the area pro<br>(a) Proposed tran                                        | posed to be namitter loca                            | tion and the rad                                     | drawn thereon:                                                                                                                                         | the vicinity of the p<br>graphs must be marked<br>graphs taken in eight                    | nature of the surround<br>proposed transmitter site<br>is as to show compass d<br>different directions fr<br>di will be acceptable in                                                         | riate altitudes ling terrain in The photo- lirections. Photo- |