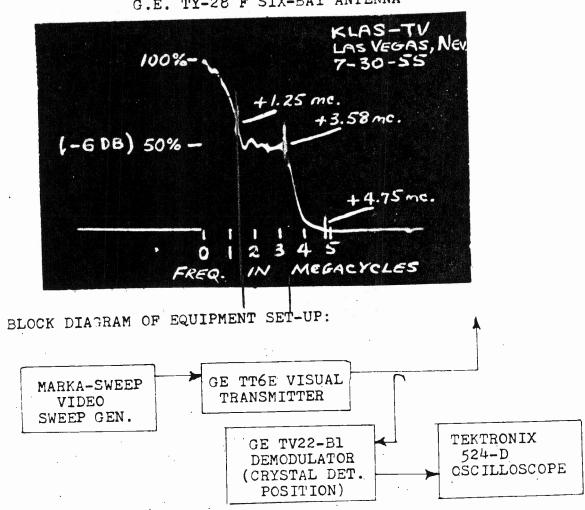

Bet. ASB 12/24/52 Broadcast April icat ich saus Section V-C TELEVISION BROADCAST Name of applicant Las Vegas Broadcasting Company ENGINEERING DATA 1. Purpose of authorization applied for: (Indicate by check mark) (If application is for a new station or for any of the changes numbered B through E, complete all paragraphs of this form; if change F is of a character which will change coverage or increase the overall height of the antenna structure more than 20 feet, answer all paragraphs, otherwise complete only paragraphs 2 and 3 and the appropriate other paragraphs; for changes G through I, complete only paragraph 2 and the appropriate other paragraphs; for change J, complete only paragraphs 2 and 16) A. Construct a new station F. Change antenna system B. Change effective radiated power or EDEM G. Change transmitter antenna height above average terrain Install auxiliary or alternate C. Change transmitter location main transmitter Change frequency JUL 14 1952 I. Other changes (specify) E. Approval of site and antenna J. Change studio location Facilities requested Transmitters Frequency Channel number (a) Visual Type No. Rated power 180 186 Mc. In dbk: 6.99 General Electric TT-6-E In low: 5.0 Effective Radiated Power Antenna height above average (b) Aural (visual) terrain in feet. (Must agree Make Type No. Rated power In dbk: 13.9 with height given in Para. 12 of this Section) General Electric In dbk: 3.98 In low: In low: 2.5 (a) Antenna structure If the above transmitters are composite or of types for which data Is the proposed construction in have not been filed with the F.C.C., attach as Exhibit No. Yes [ the immediate vicinity or does it a complete showing of transmitter details in accordance with the serve to modify the construction of any standard broadcast station, FM broadcast station, television broadcast station, Commission's Rules. The showing should include schematic diagram makes and types of tubes, operating constants of the last radio stages, full details of frequency control, vestigial sideband filter (if used), multiplex networks and isolation networks. If or other class of radio station? If "Yes", attach as Exhibit complete engineering data thereon. Will proposed structure be constructed Yes No Ton the top of an existing structure?