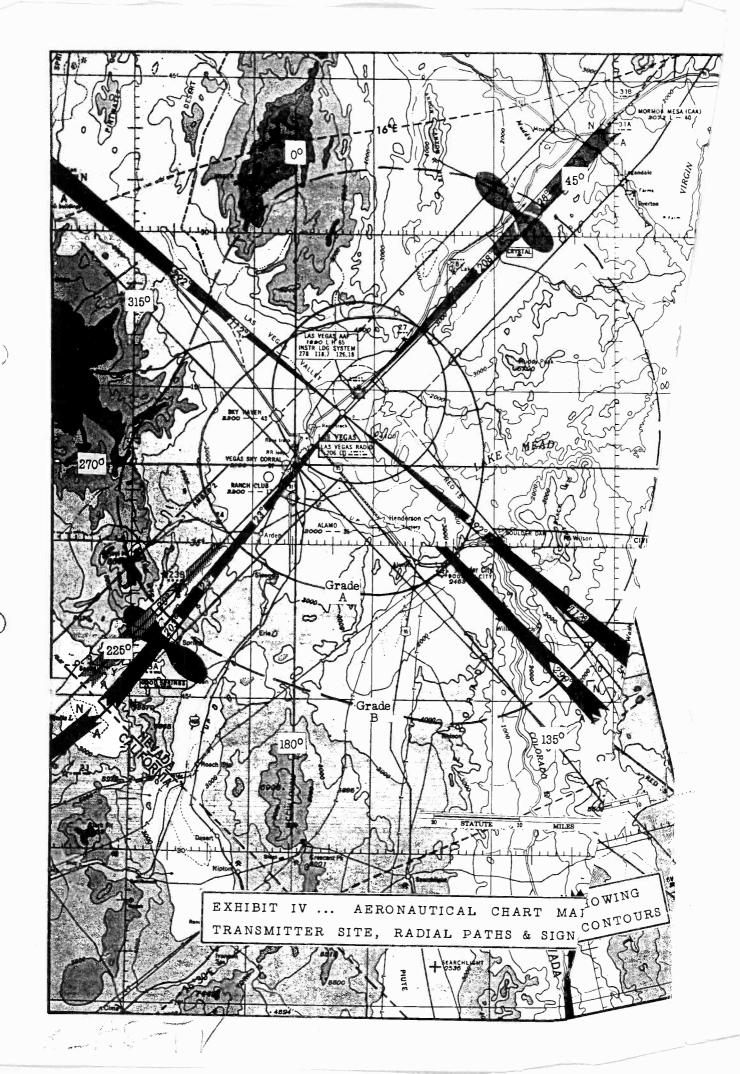

51.5 ohm

concentric

0.08

Power loss in db

for this length

| 8. Transmissio                                                                 | 21-10                                                |                                                      | TELEVISION BROW                                                                                                                                        | DOAST ENGINEERING                                                                          | DATA                                                                                                                                                                                          |                                                               |
|--------------------------------------------------------------------------------|------------------------------------------------------|------------------------------------------------------|--------------------------------------------------------------------------------------------------------------------------------------------------------|--------------------------------------------------------------------------------------------|-----------------------------------------------------------------------------------------------------------------------------------------------------------------------------------------------|---------------------------------------------------------------|
| (b) Aural (if                                                                  | n line (Conti                                        | Inued) Same                                          | as Pix                                                                                                                                                 | The second second                                                                          |                                                                                                                                                                                               | Section V-C, Page                                             |
| Melos                                                                          |                                                      | Туре №.                                              | Description                                                                                                                                            | mission of progr                                                                           | itos, cameras, microphone<br>cont proposed for trans-<br>ams be designed for con-<br>Commission's Rules?                                                                                      |                                                               |
| Size (nomina)<br>transverse dime<br>inches                                     | inside<br>msion) in                                  | Length in feet                                       | Power loss in db fo<br>this length                                                                                                                     | ll. (a) Attach as obtainable, such                                                         | Exhibit No. III a map                                                                                                                                                                         | (a) (topographic where                                        |
| 9. Proposed ope                                                                | ration                                               |                                                      |                                                                                                                                                        | the area within                                                                            | 15 miles of the proposed                                                                                                                                                                      | rey quadrangles) for                                          |
| (a) Visual                                                                     |                                                      |                                                      |                                                                                                                                                        |                                                                                            | TOTTOWING CHES                                                                                                                                                                                | 1:                                                            |
| Trensmitter power (after vestigial band filter, if                             | letda l                                              | ultiplexer loss<br>in db:                            | Input to trans-<br>mission line in<br>dbk:                                                                                                             | radio stat                                                                                 | renamitter location—acc<br>or location and call lett<br>lions (except amateur) an                                                                                                             | ers of all known                                              |
| In dbk: 6.99 In low: 5.0 Transmission                                          |                                                      | 0.05                                                 | 6.94                                                                                                                                                   | within 2 m<br>3. Proposed 1                                                                | radio stations (except amateur) and the location known commercial and government receiving station within 2 miles of the proposed transmitter location.  3. Proposed location of main studio; |                                                               |
| line power loss in db:                                                         | ntenna input<br>ower in dbk:                         | Antenna power gain in db:  Approx.                   | ated power                                                                                                                                             | tranamitter<br>dential, by                                                                 | of the area within 2 mile<br>r location, suitably desi                                                                                                                                        | ignated as to resi-                                           |
| (b) Aural                                                                      | 6.86                                                 | 7.0                                                  | In dbk: 13.9 In ker: 24.4                                                                                                                              | of ten or m<br>location, o                                                                 | nore miles from the propo                                                                                                                                                                     | ing to a distance<br>peed transmitter                         |
| Transmitter power                                                              | Cultrut 16.1                                         | 44-7                                                 |                                                                                                                                                        | the princip                                                                                | oal city or cities to be                                                                                                                                                                      | served.                                                       |
| In dbk: 3.98                                                                   | Supple Mil                                           | tiplemer loss<br>in db:                              | Input to trans-<br>mission line in<br>dbk:                                                                                                             | (b) Attach as I                                                                            | Exhibit No. IV prof:                                                                                                                                                                          | ile graphs with                                               |
| In low: 2.5                                                                    |                                                      | 0.05                                                 | 3.93                                                                                                                                                   | Each graph shall a                                                                         | Am the stantage in                                                                                                                                                                            | (a) (5) above.                                                |
| Transmission An line power loss in db:                                         | tenna input<br>wer in dbk:                           | Antenna power<br>gain in db:                         | Effective radi-<br>ated power                                                                                                                          | proposed transmitte<br>shall be zero azimu                                                 | atify each graph by its ber location. Direction of the with angles measured graphical data on each.                                                                                           | pearing from the                                              |
| 0.08                                                                           | 3.85                                                 | Approx.                                              | In dbk: 10.85<br>In kw: 12.2                                                                                                                           |                                                                                            | graphical data on each.                                                                                                                                                                       |                                                               |
| and in accordance<br>Grade B contours a<br>Radial<br>bearing<br>(degrees true) | Average ele<br>of radial<br>in feet abo<br>sea level | evation Hei<br>(2-10 mi.) ant<br>ove mean cen<br>age | right mile distance<br>d in the Commission<br>nterference.)<br>ight in feet of<br>terms radiation<br>ter above aver-<br>elevation of<br>ial (2-10 mi.) | between two and ten ma's Rules, supply the self-sective radiated power in radial direction | iles from the proposed to following tabulation of of the predicted distance in miles to the Grade A contour 1 db                                                                              | Predicted distance in miles to the Crade B contour 56 db      |
| 45                                                                             | 2230                                                 | _                                                    | 782 feet                                                                                                                                               | 13.9 dbk                                                                                   | 27.5 mi.                                                                                                                                                                                      | he .                                                          |
| 93                                                                             | 5130                                                 |                                                      | 892                                                                                                                                                    | -13-9-                                                                                     | 29.5                                                                                                                                                                                          | 48.5 mi.                                                      |
| 135                                                                            | 2120                                                 |                                                      | 892                                                                                                                                                    | 13.9                                                                                       | 29.5                                                                                                                                                                                          | 48                                                            |
| 188                                                                            | 1916                                                 |                                                      | 187                                                                                                                                                    | 13.9                                                                                       | 29.5                                                                                                                                                                                          | 48.5                                                          |
| 550-                                                                           | 2292                                                 |                                                      | 720                                                                                                                                                    | -13.9                                                                                      | <del>32</del>                                                                                                                                                                                 | 52                                                            |
| 270_                                                                           | 2875                                                 |                                                      | 137                                                                                                                                                    | -13-9                                                                                      | <del>- 25.5</del>                                                                                                                                                                             | 45                                                            |
| 313.8                                                                          | 1916                                                 |                                                      | .096                                                                                                                                                   | <del>15+9</del> -                                                                          | 10                                                                                                                                                                                            | 22.5                                                          |
|                                                                                | 17597/8                                              | 2199 =                                               | 503 913                                                                                                                                                | <del></del>                                                                                |                                                                                                                                                                                               | 51.5                                                          |
| tenna height above                                                             | average terr                                         | ain800                                               | feet (Must be                                                                                                                                          | identical with Paragr                                                                      | enh 2)                                                                                                                                                                                        |                                                               |
|                                                                                | t No. V                                              | map(s) (Sectional                                    | Aeronautical                                                                                                                                           | 14. Attach as Exhibit<br>photographs taken in                                              | No. a sufficient                                                                                                                                                                              | number of merial                                              |
| Attach as Exhibi-<br>narts where obtains<br>ay) of the area pro-               | oposed to be                                         | serven and shown                                     | drawn thereon:                                                                                                                                         |                                                                                            |                                                                                                                                                                                               | riate altitudes                                               |
| y) of the area pro<br>(a) Proposed tran                                        | posed to be namitter loca                            | tion and the rad                                     | drawn thereon:                                                                                                                                         | the vicinity of the p<br>graphs must be marked<br>graphs taken in eight                    | nature of the surround<br>proposed transmitter site<br>is as to show compass d<br>different directions fr<br>di will be acceptable in                                                         | riate altitudes ling terrain in The photo- lirections. Photo- |