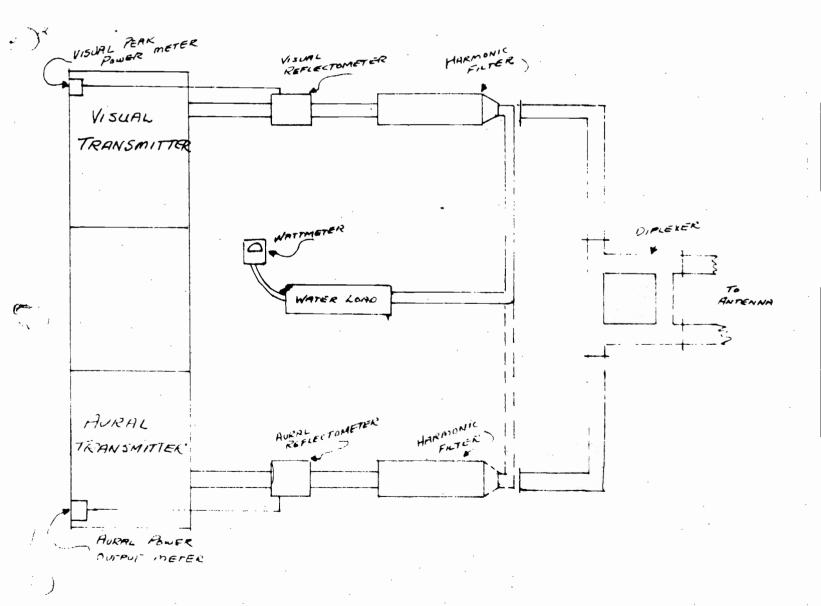

Bet. ASB 12/24/52 Broadcast April icat ich saus Section V-C TELEVISION BROADCAST Name of applicant Las Vegas Broadcasting Company ENGINEERING DATA 1. Purpose of authorization applied for: (Indicate by check mark) (If application is for a new station or for any of the changes numbered B through E, complete all paragraphs of this form; if change F is of a character which will change coverage or increase the overall height of the antenna structure more than 20 feet, answer all paragraphs, otherwise complete only paragraphs 2 and 3 and the appropriate other paragraphs; for changes G through I, complete only paragraph 2 and the appropriate other paragraphs; for change J, complete only paragraphs 2 and 16) A. Construct a new station F. Change antenna system B. Change effective radiated power or EDEM G. Change transmitter antenna height above average terrain Install auxiliary or alternate C. Change transmitter location main transmitter Change frequency JUL 14 1952 I. Other changes (specify) E. Approval of site and antenna J. Change studio location Facilities requested Transmitters Frequency Channel number (a) Visual Type No. Rated power 180 186 Mc. In dbk: 6.99 General Electric TT-6-E In low: 5.0 Effective Radiated Power Antenna height above average (b) Aural (visual) terrain in feet. (Must agree Make Type No. Rated power In dbk: 13.9 with height given in Para. 12 of this Section) General Electric In dbk: 3.98 In low: In low: 2.5 (a) Antenna structure If the above transmitters are composite or of types for which data Is the proposed construction in have not been filed with the F.C.C., attach as Exhibit No. Yes [ the immediate vicinity or does it a complete showing of transmitter details in accordance with the serve to modify the construction of any standard broadcast station, FM broadcast station, television broadcast station, Commission's Rules. The showing should include schematic diagram makes and types of tubes, operating constants of the last radio stages, full details of frequency control, vestigial sideband filter (if used), multiplex networks and isolation networks. If or other class of radio station? If "Yes", attach as Exhibit complete engineering data thereon. Will proposed structure be constructed Yes No Ton the top of an existing structure?

If "Yes", describe and give height above ground of existing structure. changes are to be made in a licensed transmitter, include a schematic diagram and give full details of the changes. On File (c) Describe in Exhibit No. I means which will be used for determining and maintaining power output of the transmitters to the values specified in this application. Overall height in feet above Overall height in feet Modulation monitors (Do not include the above mean sea level. (Do height of any obstruction light-(a) Visual monitor or monitoring equipment not include the height of ing which may be required.) any obstruction lighting Type No. TV-21-B General Electric which may be required.) 100 (b) Aural monitor 3030 Height of antenna radiation center in feet above mean sea level. Type No. General Radio CR-1183-T2 3012 Frequency monitors (b) Antenna data (a) Visual monitor Visual Туре №. 🔐 Make Accuracy General Radio Type No. 1183-72 .001% (b) Aural monitor General Electric 2**Y-28-T** Type No. CR Accuracy Number of sections General Radio 1183-72 Power gain in db .001% If the above monitors or monitoring equipment have not been approved by the F.C.C., include as Exhibit No. Approx. 7.0 Aural (if separate) technical description of each. Same as above Transmission line proposed to supply power to the antenna Make Type No. from the transmitter (a) Visual