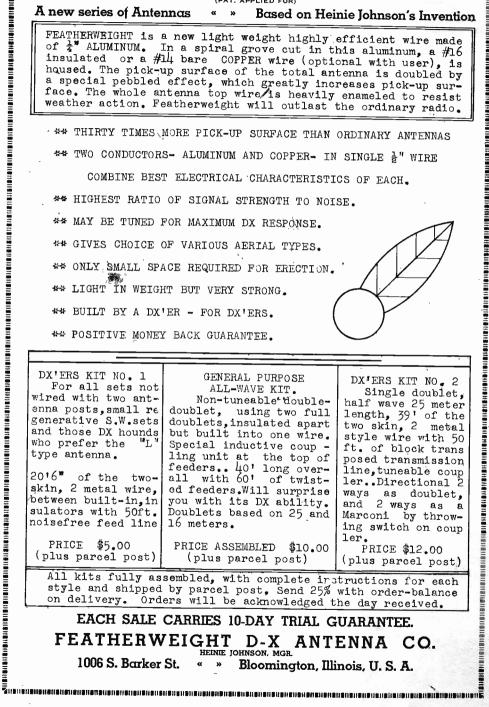

n this aluminum, a #16 insulated or a #14 bare COPPER wire (optional with user), is housed. The pick-up surface of the total antenna is doubled by a special pebbled effect, which greatly increases pick-up surface. The whole antenna top wire is heavily enameled to resist weather action. Featherweight will outlast the ordinary radio.

\*\*\* THIRTY TIMES MORE PICK-UP SURFACE THAN ORDINARY ANTENNAS \*\* TWO CONDUCTORS- ALUMINUM AND COPPER- IN SINGLE 1 WIRE

COMBINE BEST ELECTRICAL CHARACTERISTICS OF EACH.

\*\* HIGHEST RATIO OF SIGNAL STRENGTH TO NOISE.

\*\* MAY BE TUNED FOR MAXIMUM DX RESPONSE.

\*\* GIVES CHOICE OF VARIOUS AERIAL TYPES.

ONLY SMALL SPACE REQUIRED FOR ERECTION.

\*\* LIGHT IN WEIGHT BUT VERY STRONG.

\*\* BUILT BY A DX'ER - FOR DX'ERS.

\*\* POSITIVE MONEY BACK GUARANTEE.