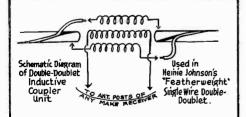

ble doublet purposes, or as a two-skin wire for Marconi, and single doublet type aerials. In the one instance insulation is used, in the other, the two metals are allowed to contact thus offering 2 skin,2 metal sur\_aces.

Special coupling is required for the double doublet, which allows 8 different antenna combinations to be employed at will by the listener and also gives good directivity in 2 directions without loosing signal strength from other directions.

The wire, as used in the Marconi L type serial and single doublet delivers more signal strength into the receiver than any wire known.

As used for the Double-Doublet, it does not produce quite so strong a signal, but offers so many other advantages, that those with all-wave receivers, who dislike tun ing an antenna, will chose it.



TECHNICAL DESCRIPTION: Featherweight is a one-fourth inch diameter ALUMINUM wire, used in 192 and 20-foot lengths. In a spirsl grove, cut in this aluminum, a #16 insulated or a #14 bare COPFER wire (optional with user) is housed The pick-up surface of the total antenna is doubled by a special pebbled effect, which aids pick-up as well as increases surface. The whole antenna has a heavy enamel coating to resist weather action. Stiff enough to resist wind vibration, there is practically no limit to the life of the serial, since it will not deteriorate or break down.



DX'ERS CONSIDER THESE POINTS:----(1) Featherweight is light. Top wire, coupling unit end insulators together, weigh less then 3 pounds. (2) Featherweight is sturdy and will last longer with ordinary use age than the radio co