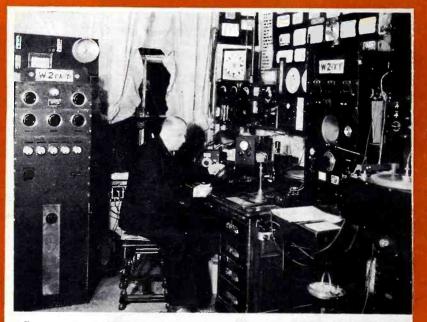

## DECEMBER 1936

Captain Horace L. Hall, Short-Wave Columnist for "The New York Sun," in his famous Short-Wave Listening Post at Springfield Gardens, L. I., N. Y.

ONE

DIME