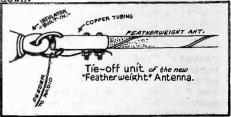

iver than any wire known.

As used for the Double-Doublet, it does not produce quite so strong a signal, but offers so many other advantages, that those with all-wave receivers, who dislike tun ing an antenna, will chose it.



TECHNICAL DESCRIPTION: Featherweight is a one-fourth inch diameter ALUMINUM wire, used in 192 and 20-foot lengths. In a spirsl grove, cut in this aluminum, a #16 insulated or a #14 bare COPFER wire (optional with user) is housed The pick-up surface of the total antenna is doubled by a special pebbled effect, which aids pick-up as well as increases surface. The whole antenna has a heavy enamel coating to resist weather action. Stiff enough to resist wind vibration, there is practically no limit to the life of the serial, since it will not deteriorate or break down.



DX'ERS CONSIDER THESE POINTS:----(1) Featherweight is light. Top wire, coupling unit end insulators together, weigh less then 3 pounds. (2) Featherweight is sturdy and will last longer with ordinary use age than the radio connected to it (3) Featherweight has an enormous pick-up surface, giving a big boost to those weak signals.

(L) Featherweight, built of a combination of copper and aluminum, makes use of the best qualities of each.

(5) Though light, the large dismeter wire is very strong, the wind cannot bend it, and there is absolutely no vibration to affect the weak signals.

(6) Featherweight can be erected in a small space.

(7) Featherweight designed to 18 give the ultimate in sensitivicy, flexibility and useage. Featherweight is the result of many years experimentation, in whic