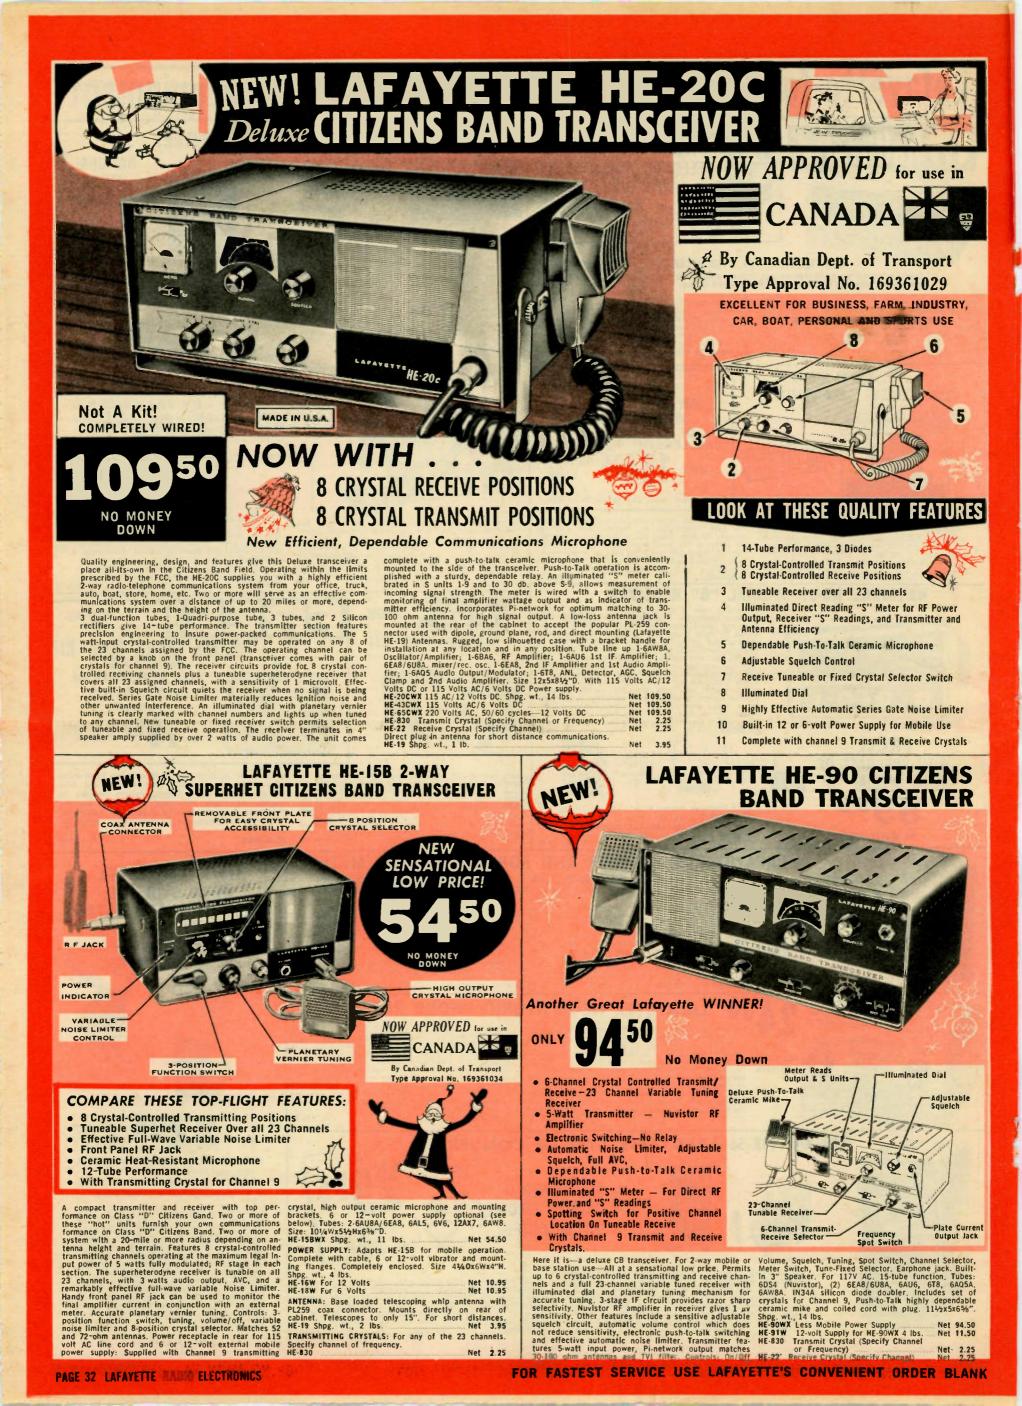

vary sound to suit conditions, or taste. Three antennas (ferrite loop for broadcast band, adjustable 58" whip for short wave and wire an-tenna) provide high sensitivity and flexibility for best reception. Low impedance phones are recom-mended for use with this unit. Attractively styled steel cabinet with silver trim. Powerd by 4 tubes plus a selenium rectifier. 1—128E6; Con-verter, 1—12BA6; IF Amplifier, B.F.O., 1—128V6; Audio Amplifier AVC detector; 1—50C5; Audio output. Operates on 105-125; 50/60 cycle AC/DC. Size 134/2Wx57/Mtx834"D. Shpg. wt., 12 lbs. Imp-NEt 40 **HE-40** Net 49.95

PAGE 28 LAFAYETTE ELECTRONICS

## LOADS OF - Lafayette HAM TRANSCEIVERS - ROCK-BOTTOM FEATURES - Lafayette HAM TRANSCEIVERS - ROCK-BOTTOM PRICES New! LAFAYETTE Deluxe 6-METER TRANSCEIVER MODEL HE-45A











OUR WORLD-WIDE MAILING SERVICE SENDS YOUR GIFT ANYWHERE - AT HOME OR ABROAD

LAFAYETTE BADIO ELECTRONICS PAGE 33









LAFAYETTE TAND ELECTRONICS PAGE 37



PR-13 Lafayette Code Course

PAGE 38 LAFAVETTE MADIO ELECTRONICS

Net 3.50

RECORO

Net 24.50

## The Sensational **.AFAYETTE TE-15** TUBE TESTER

### COMPLETELY WIRED - NOT A KIT

- Accurately Checks Over 1000 Different Tubes
- Tests for Cathode Emission, Leakage and Shorts
- **plus Filament Continuity**
- Completely Portable—Weighs Only 6 lbs.
- Highly Accurate Easy-to-Read Meter with Replace-Good Scale
- **Fast-Setting Slide Switches**
- Slide Out Tube Chart

Highly dependable, the Lafayette TE-15 is equipped to test most of the tube types employed in Radio, Hi-FI, Monochrome, Color TV, etc. Sockets have been provided for 7-p