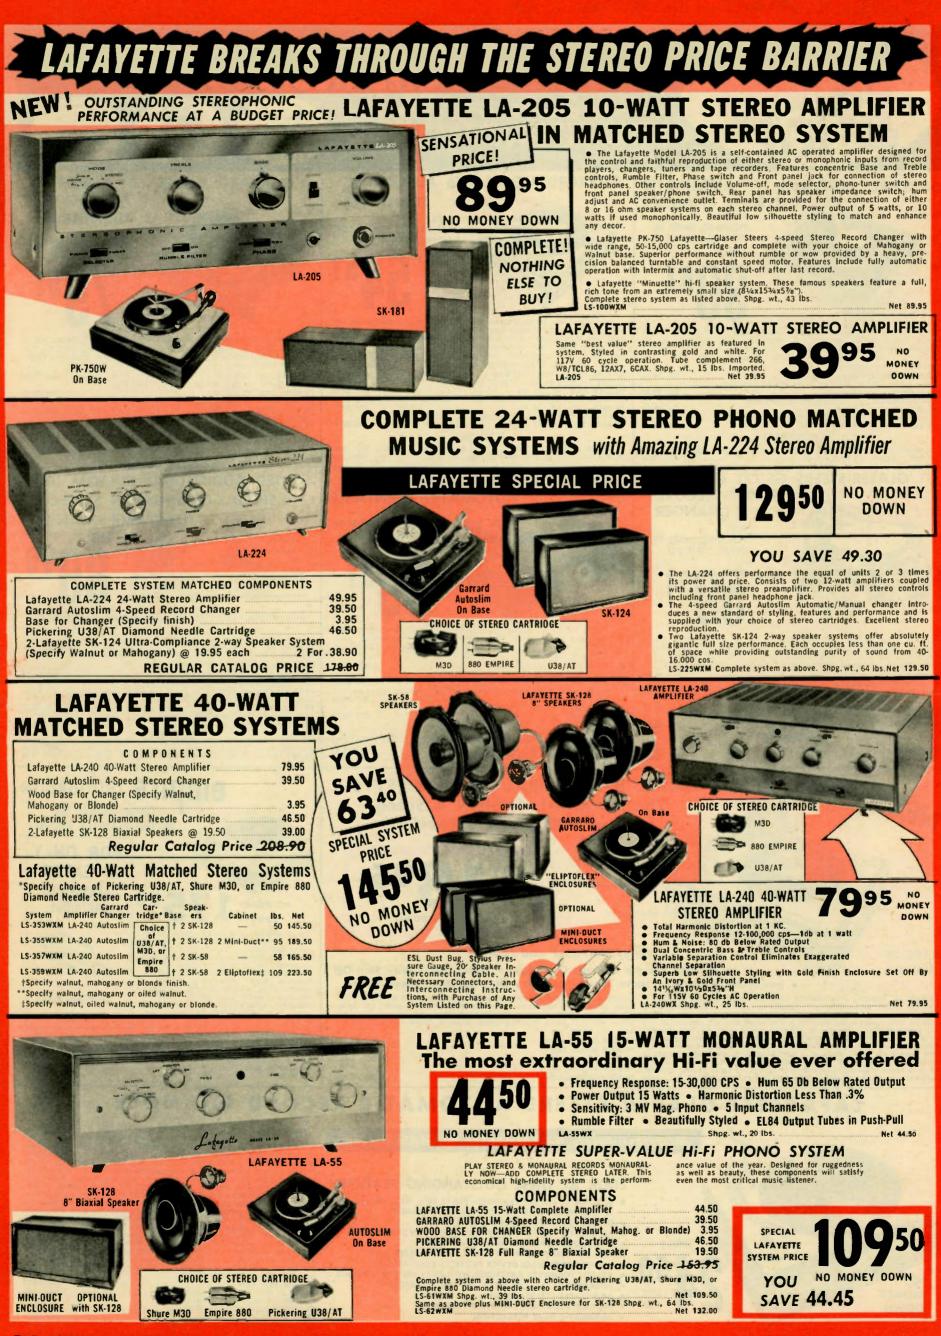

Laft             | 2 SK-58       | 2 CK-34‡   | 107 lbs.     | 205.50 |
| LSK-248WXM                                                                                                                                 | KT-236A  | Lesa CD2/21 |                 | Lesat            | 2 SK-58       | 2 CK-34‡   | 109 lbs.     | 205.50 |
| *=Garrard Autoslim, t=Specify Walnut, Mahogany or Blonde Base.<br>tt=Specify Walnut, Mahogany or Oiled Walnut, t=Unfinished Walnut Veneers |          |             |                 |                  |               |            |              |        |

FOR FASTEST SERVICE USE LAFAYETTE'S CONVENIENT ORDER BLANK

LAFAYETTE RADIO ELECTRONICS PAGE 15



PAGE 16 LAFAYETTE SAMUELECTRONICS

OUR WORLD-WIDE MAILING SERVICE SENDS YOUR GIFT ANYWHERE - AT HOME OR ABROAD



| S                           |                                                                                                                                                                                                                                                                                                                                                                                                                                                                                                                                               |