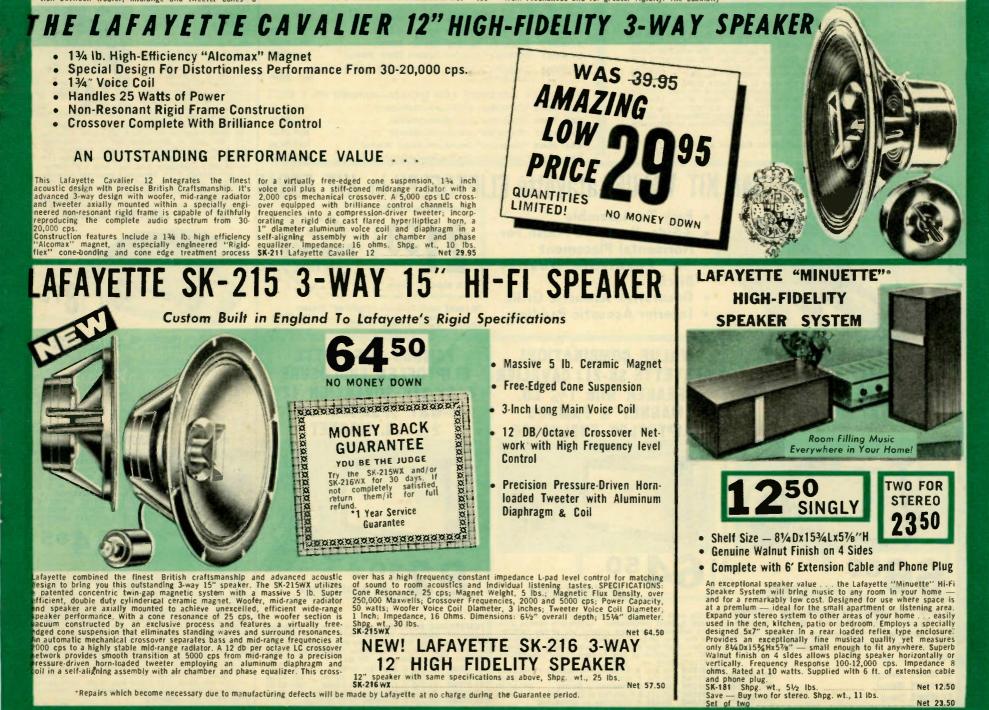

NO MONEY DOWN

THE AMAZING **"STEREO 236"** 6.0 A NEW LOW-COST STEREO AMPLIFIER ANYONE CAN BUILD 3 di Easy to Build! Anyone can build these superb Lafayette stereo kits—no special skill is needed. Assembly manuals contain clearly-worded step-by-step instructions which guide you all the way. Large full-scale pictorials illustrate every stage of as-sembly—show you exactly where every part goes. Join the thousands who have already discovered this easy low-cost way of owning the finest audio equipment.  $\bigcirc$ 0 0 ()Made in U.S.A. NO MONEY DOWN -Je Lafayette 36-watt stereo amplifier **Deluxe Stereo Controls 3-position Selector switch** O 2 Dual concentric Bass control **Dual concentric Treble control** Ø **Concentric clutch-operated** 4 Volume control 6 Unique "Blend" control 6 Phase reverse switch Mode switches Net 59.5 MODEL KT-236AWX DO-IT-YOURSELF and SAVE with LAFAYETTE HI-FI STEREO KIT SYSTEMS CHOICE OF STEREO CARTRIDGE CHOICE OF STEREO CARTRIDGE **BUILD THIS 36-WATT DELUXE 50-WATT** STEREO KIT SYSTEM STEREO KIT SYSTEM 00000 Shure M3D Shure M3D C O M P D N E N T S Lafayette KT-236A 36-Watt Stereo Amplifier Kit 0000 Lafayette KT-250A 5D-Watt Stereo Amplifier 74.50 59.50 0 -Glaser-Steers GS-77T 4-Speed Record Changer (less base) 59.50 Garrard Autoslim 4-Speed Stêreo Record Changer (less base) 39.50 Base For Changer (Specify Finish) 3.95 Base for Record Changer (Specify Finish) 3.95 46.50 Empire 880 LAFAYETTE KT-236A LAFAYETTE Empire Pickering U38/AT Diamond Stereo Cartridge 46.50 Pickering U38/AT Diamond Needle Stereo Cartridge 2-Lafayette SK-58 12" Coaxial Speakers @ 29.50 GARRARD 880 KT-250A 2 Lafayette SK-128 8" Ultra-Linear Blaxial Speakers @19.50 39.00 59.00 AUTOSLIM 173 CD Regular Catalog Price 243.45 Regular Catalog Price 188.45 2 Pickering LAFAYETTE SPECIAL PRICE 13995 YOU SAVE 48.50 ONLY Pickering LAFAYETTE SPECIAL PRICE 18475 YOU SAVE 58.70 ONLY 2 **U38/AT** U38/AT GLASER-STEERS **SK-128W** SK-58 SPEAKERS SPEAKERS GS-77T The KT-250A represents the finest quality in its class—provides everything you could want in a stereo amplifier. Two 25-walt amplifiers integrated with complete stereo control facilities. Provision to expand at a later date with stereo tape deck and/or stereo FM/AM tuner, Features include separate bass and treble controls for each channel and concentric clutch-operated controls for individual or simultaneous level adjustment of each channel—The equal of the finest factory-assembled units and you save by building it yourself.
 Two Famous Lafayette SK-58 12" Coaxial speakers with sheepskin free-edge cone and 3" cone tweeter provide superb reproduction without coloration or distortion.
 The Glaser-Steers GS-77T 4-Speed Record Changer with its record of outstanding reliable performance, supplied with the stereo cartridge of your choice. OPTIONAL OPTIONAL LAFAYETTE MATCHED 36-WATT STERED KIT SYSTEMS • Heart of this excellent system is the easy-to-assemble KT-236A integrated stereo amplifier—A complete stereo control center plus two 18-watt amplifiers in one compact unit. Advanced design features a complete array of controls and inputs. "ELIPTOFLEX LESA KITS" CD 2/21 • Lafayette SK-128 8" Biaxial Speakers provide multiple speaker performance with a full even coverage over the entire audible range. The renowned Garrard Autoslim or Lesa CD2/21 4-Speed Record Changer supplied with the stereo cartridge of your choice. MINI-DUCT ALTERNATES ENCLOSURES \*Be Sure to Specify Choice of Pickering U38/AT, Shure M3D, or Empire 880 Diamond LAFAYETTE MATCHED 50-WATT STEREO KIT SYSTEMS "Be Sure to Specify Choice of Pickering U38/AT, Shure M3D, or Empire 880 Diamond Needle Cartridge.