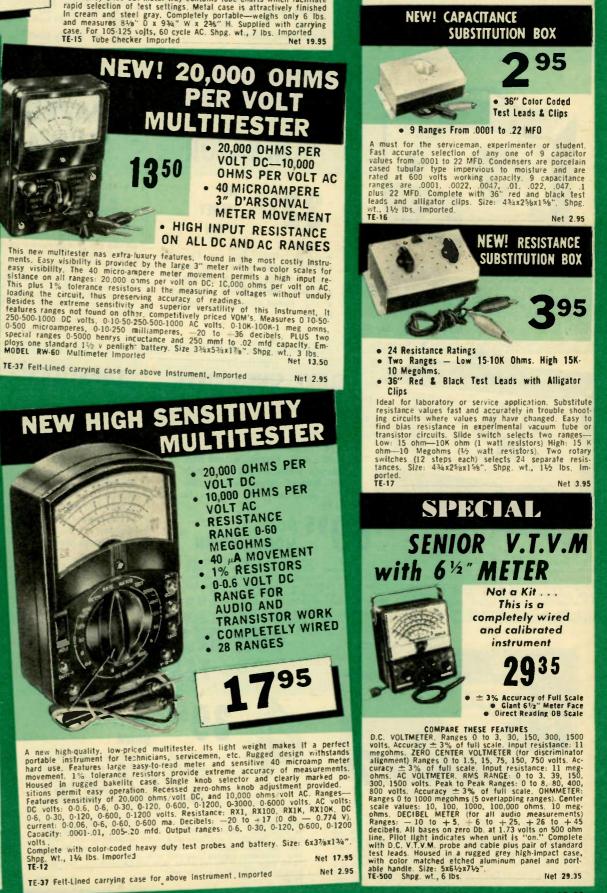

adios, television, hi-fi equipment, etc. It is also useful for testing complex electrical circuits. Extreme portability allows unlimited usage either at home or in the field. 1000 ohms per volt sensitivity, and 1% precision resistor components assure accurate, precise readings. Operation is extremely easy, simply plug the leads into the desired scale, and you are ready to go, no switching or fidgeting required. Ranges Volts: 0-15-150-1000 AC and 0C. Ohms: 0-100K; MA 0-150. The VOM comes completely wired and tested, and is en-closed in durable plastic case. All accessories includ-ing battery are rubber insulated, color coded. flexible test leads are sunnlied immorial Te-13 AC PUCKET VOM Snog. vt. 1 ib Net 6.95 test leads are supplied imported TE-13 AU PUCKET VOM Snpg. wt., 1 lb Net 6.95





LAFAYETTE BACING ELECTRONICS PAGE 39



An accurate, versatile, precision

FULL

SIZE

The semi-kit is a new concept in test equipment kits. All the important or difficult parts are already mounted. All that remains to be done is to mount and wire in a few small parts—a job so simple you'll finish before you realize it, and best of all, you'll have one of the finest high sensi-tivity mutitiesters on the market. When used in a circuit, the high input resistance on all DC and AC ranges does away with the highly inaccurate readings common to low resistance testers which load the circuit. Ranges: DC Volts, 0-10-50-250-500-1000, AC Volts, 0-10-50-250-500-1000; DC CUR-RENT, 0-500 ua, 0-10-250 mar. OHMS, 0-10K-100K-1 meg: DECIBELS, —20 to 4-36: PLUS 0-5000 henries and 250 mmf. to .02 mfd. Black