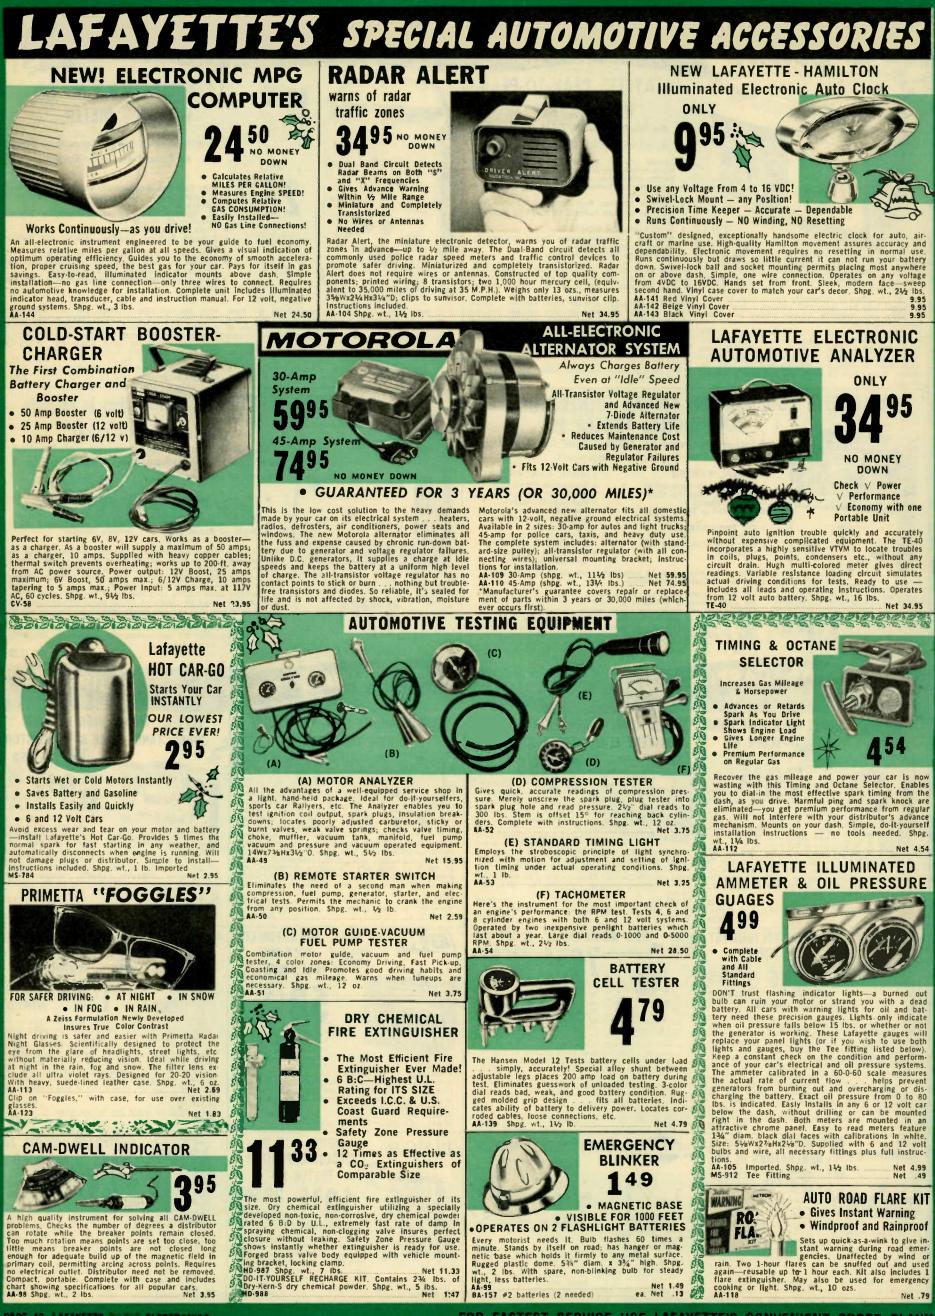

(both sine and square.) Audio output level TE-23WX Shpg. wt., 22 lbs. Imported Net 69.95

### DELUXE SINE-SQUARE WAVE GENERATOR

. Full Frequency Coverage: 5 cps ---MC in 6 Ranges • Laboratory Accuracy within ± 5% • 7 volts RMS Metered Output . Less than 0.5% Distortion from 100 cps to

MONEY DOWN



**Completely Wired NOT A KIT!** • Factory Wired and Tested • Cap-

acitance Bridge Circuit • Direct Reading Scales for Capacitance and Resistance • "Magic-Eye" Null In-

500:1: DC leakage test: 0-600 volts DC. Leakage current 6MA-60 Ma, DC insulation test, 600 volts constant. Tube complement: 6AR5; 6E5. For 117V 50/60 cps AC. Size: 1012Wx7Hx51/4"D. Complete with test leads. TE-25 Shpg. wt., 12 lbs. Imported Net 37.50



SPECIFICATIONS SUBJECT TO OKANGE MITHOUT NOT ALL PRICES AND

Net 1.50





FOR FASTEST SERVICE USE LAFAYETTE'S CONVENIENT ORDER BLANK



Deluxe kit with extry-heavy-magnet 6x9" speaker, plus ader control. Shpg. wt., 5 lbs. SK-56 6x9" kit. Same as SK-37 but with fader. Chrom Net 4,39 grille

LAFAYETTE'S EASY-PAY-PLAN\_NO MONEY DOWN, UP

TO 24 MONTHS TO PAY

Serr contained • 3-Position Switch Here is just the right rear seat speaker for your car. Pre-assembled, self-contained, pre-wired switch. Easy to install, it will fit any auto radio in any domestic or Foreign car including station wagons and conver-tibles. Finished in a gleaming chrome shock-resistant case, it can be hung up or clipped on almost anywhere. Includes all necessary wire, instructions and 3-position switch for front, rear or 2-speaker operation. Shpg. wt., 12 oz.









calls, cooking, photog