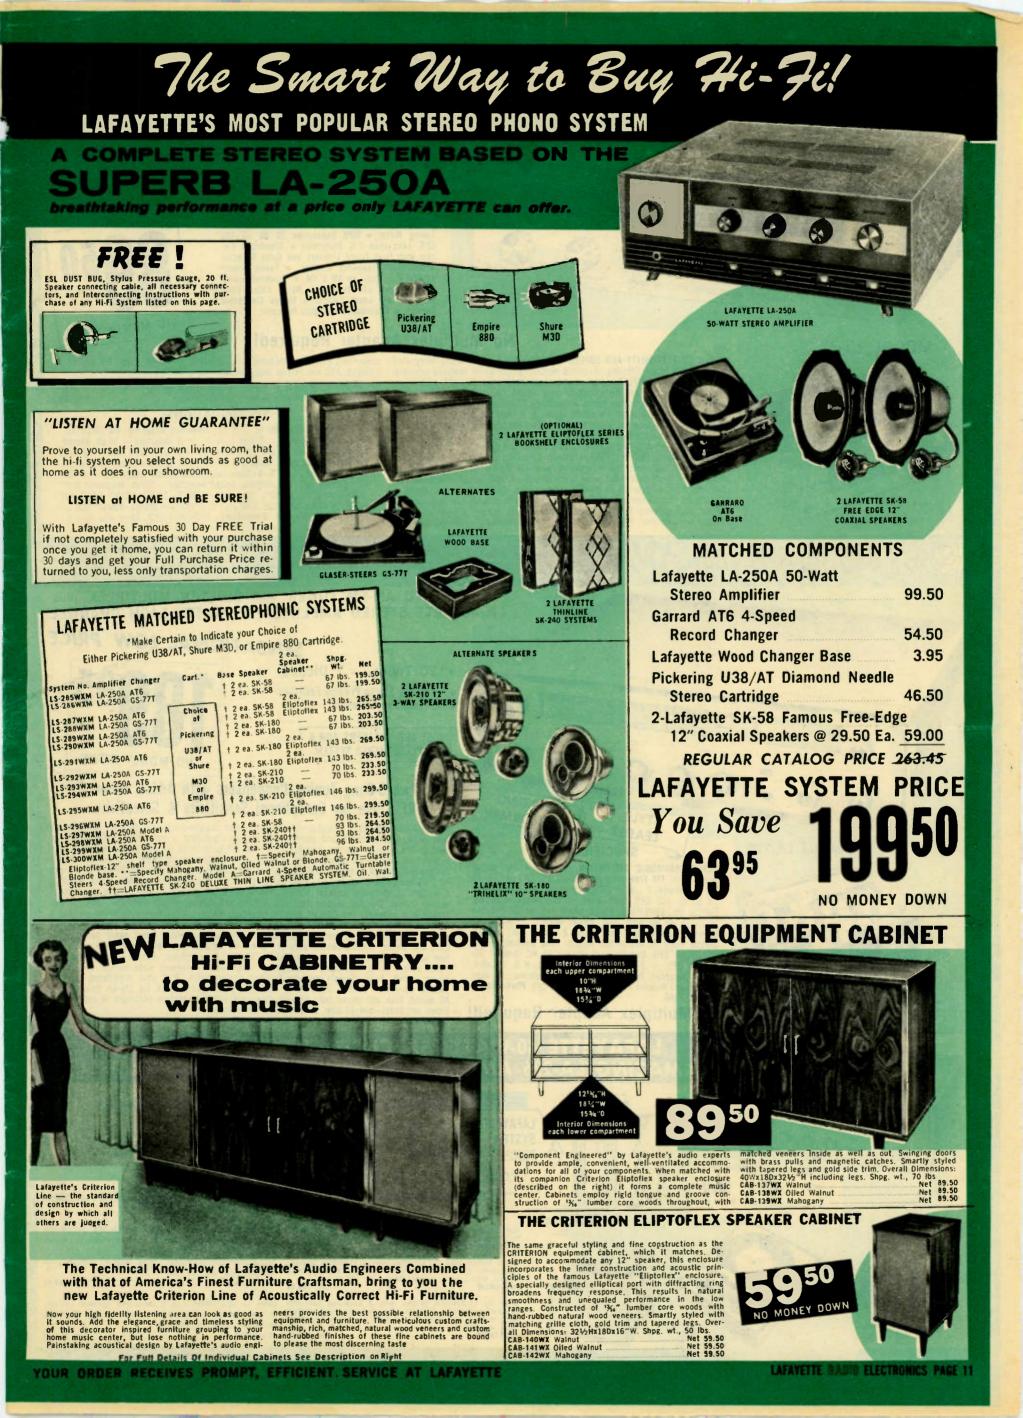

ASIE — April In Paris, Lady Be Good, Rusty Dusty Blues and 5 More. STOCK ND, RM-12D

AL GOODMAN PLAYS THE MUSIC OF GEORGE GERSHWIN — Summertime, Love Walked In, Our Love is Here To Stay plus 5 Other Great Hits. STOCK NO. RM-121

THE MIGHTY WURLITZER PIPE DRGAN — Wish You Were Here, My Funny Valentine, Mighty Lak A Rose and 8 More Popular Favorites, STDCK NO. RM-122



LOW PRICE!

APPROX. 45 MIN. PLAYING TIME!

HEATHSVILLE — Blue Skies, Hot Toddy, I've Got The World On A String plus 8 More Popular Numbers. STOCK NO. RM-118

KENTONALITY — How High The Moon, Lover, Eager Beaver and 6 More Kenton Favorites. STOCK NO, RM-119



CHRISTMAS JOY-George Melachrino And







YOUR ORDER IS SHIPPED AT THE CURRENT PRICE SO YOU BENEFIT FROM ANY PRICE REDUCTION

LAFAYETTE RADIO ELECTRONICS PAGE 7













LAFAYETTE Griterion STEREO

PLOT

0 0

-----

55555

-----

SITELO SUNCTION SWITCHES

CLUTCH-TYPE OUAL OLUMI-SALAN CONTROLS



The KT-600A represents a brilliant stereo achievement. This "no-compromise" stereo pream-plifier and control unit offers unlimited versatility, includes every feature necessary for the finest reproduction. It has a total of 12 input jacks (6 stereo pairs) for program sources of any type and level—all of which may be selected by front panel control. Separate turnover and roll-off switches provide 24 positions of correct equalization—independent for each channel. Dual concentric stereo function selector for maximum flexibility in controlling selected program sources. A unique Bridge Control provides continuously variable channel separation from full mono to ful