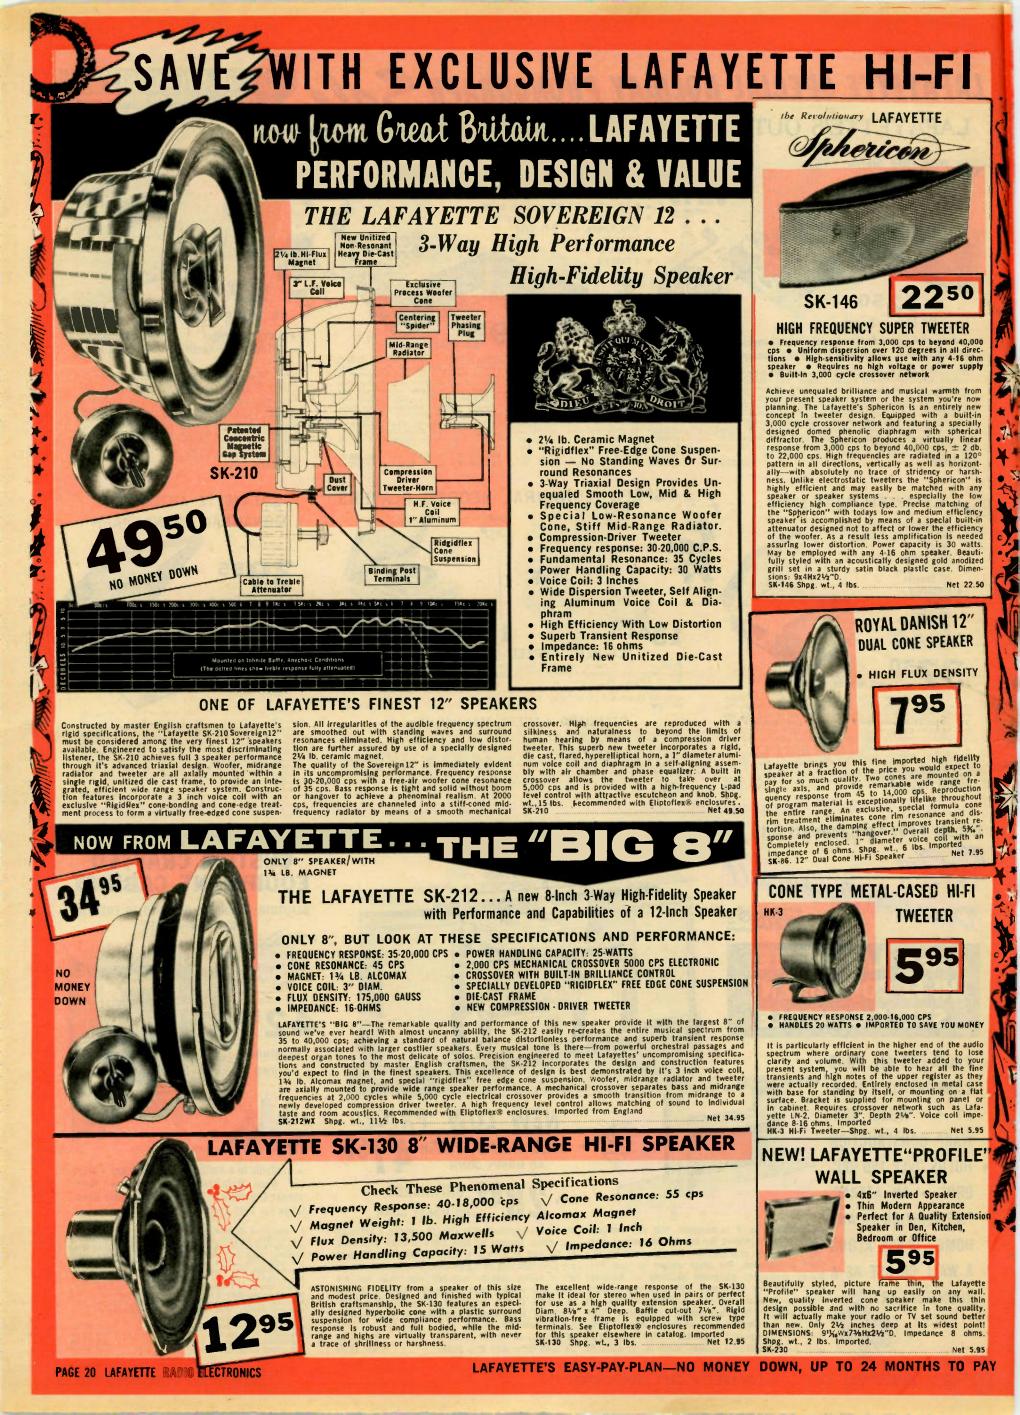

PK.752W Unfinished mtg. board for above       Net 1.10         E SOLVES YOUR CHRISTMAS GIFT PROBLEMS                                                                                                                                                                                                  |

- AUTOMATIC 4-SPEED CHANGER—PLAYS 16¾, 33½, 45 and 78 RPM RECORDS AUTOMATICALLY OR MANUALLY SUPERB FOR STEREO OR MONAURAL USE

- AUTOMATIC SHUT-OFF AFTER COMPLETION OF LAST RECORD
   JAM-PROOF TONE ARM AND MECHANISM
   FULL 11" TURNTABLE WITH BLACK RIBBED RUBBER MAT
   BUILT-IN ANTI-SKATE DEVICE PROTECTS YOUR RECORDS
   ASTATIC TURNOVER CARTRIDGE WITH 50-15,000 CPS RESPONSE
- INTERMIXES 1" STACKS OF 7", 10" AND 12" RECORDS
   ADJUSTABLE STYLUS PRESSURE
   DIE-CAST ALUMINUM ONE-PIECE TONE ARM





THE TRIHELIX<sup>®</sup> THE WIDELY ACCLAIMED LAFAYETTE SK-58 12" COAXIAL SPEAKER

#### **3** COMPLETELY INDEPENDENT SPEAKERS WITH 3 SEPARATE **VOICE COILS IN A SINGLE** 10" COMPACT UNIT

 Frequency Response 20 to 20,000 cps (30-18,000 cps  $\pm$  3 db)  $\bullet$  Revolutionary "Conical Stiffener"  $\bullet$  Eccentric Baffle **Mounting of Midrange & Tweeter Eliminates** Interaction Between Speaker Cones Built-in Crossover Network and Brilliance Control . Extremely Efficient . High Excursion Woofer . Ideal For Stereo



Recreates The Entire Audio Spectrum With Concert Hall may observe the server of the se



common fault in conventionally designed 3-way speakers. The specially treated woofer cone employs a revolution-ary "conical stiffener" located at the apex of the cone in order to st