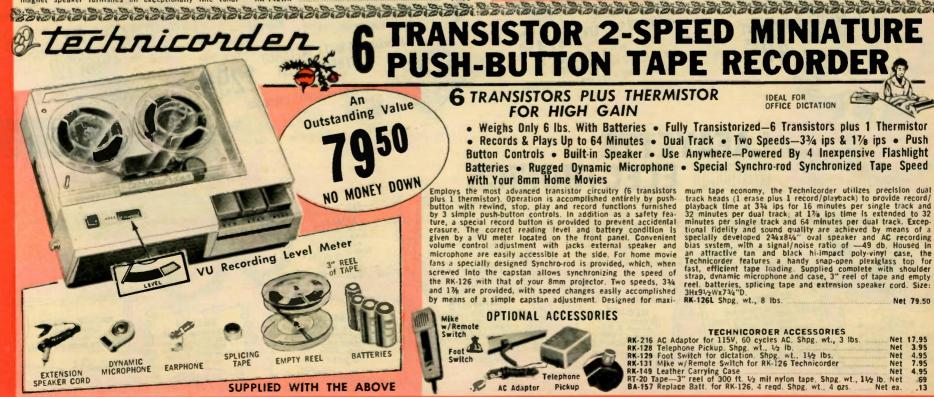

PAGE 2 LAFAYETTE RADIO ELECTRONICS

# Tape Recorders at Lafayette's Unsurpassable Low Prices!

## The New Lafayette Professional-Type **4-Track Stereo Recorder** A complete recording studio in one case

• Records 4-Track Stereo and 4-Track Monaural

- · Plays 4- and 2-Track Stereo and 4-Track Monaural
- Two Speeds 33/4 & 71/2 ips
- Wide Frequency Response for Life-Like Reproduction
- Sound-On-Sound . Automatic Tape Stop
- **Outstanding for Recording FM Multiplex Broadcasts**
- 2 Full-Tone, Self-Contained Matched Stereo Speakers

SPECIFICATIONS

Frequency Response: 40-18,000 cps @ 7½ ips; 40-12,000 cps @ 3¾ ips. Amplifiers: 4 transistors, 7 tubes, full-wave bridge rectifier. S/N Ratio: 45 db, Interchannel Separation 45 db or better; Wow & Flutter: Less than 0.25% @ 7½ ips, Under 0.4% @ 3¾