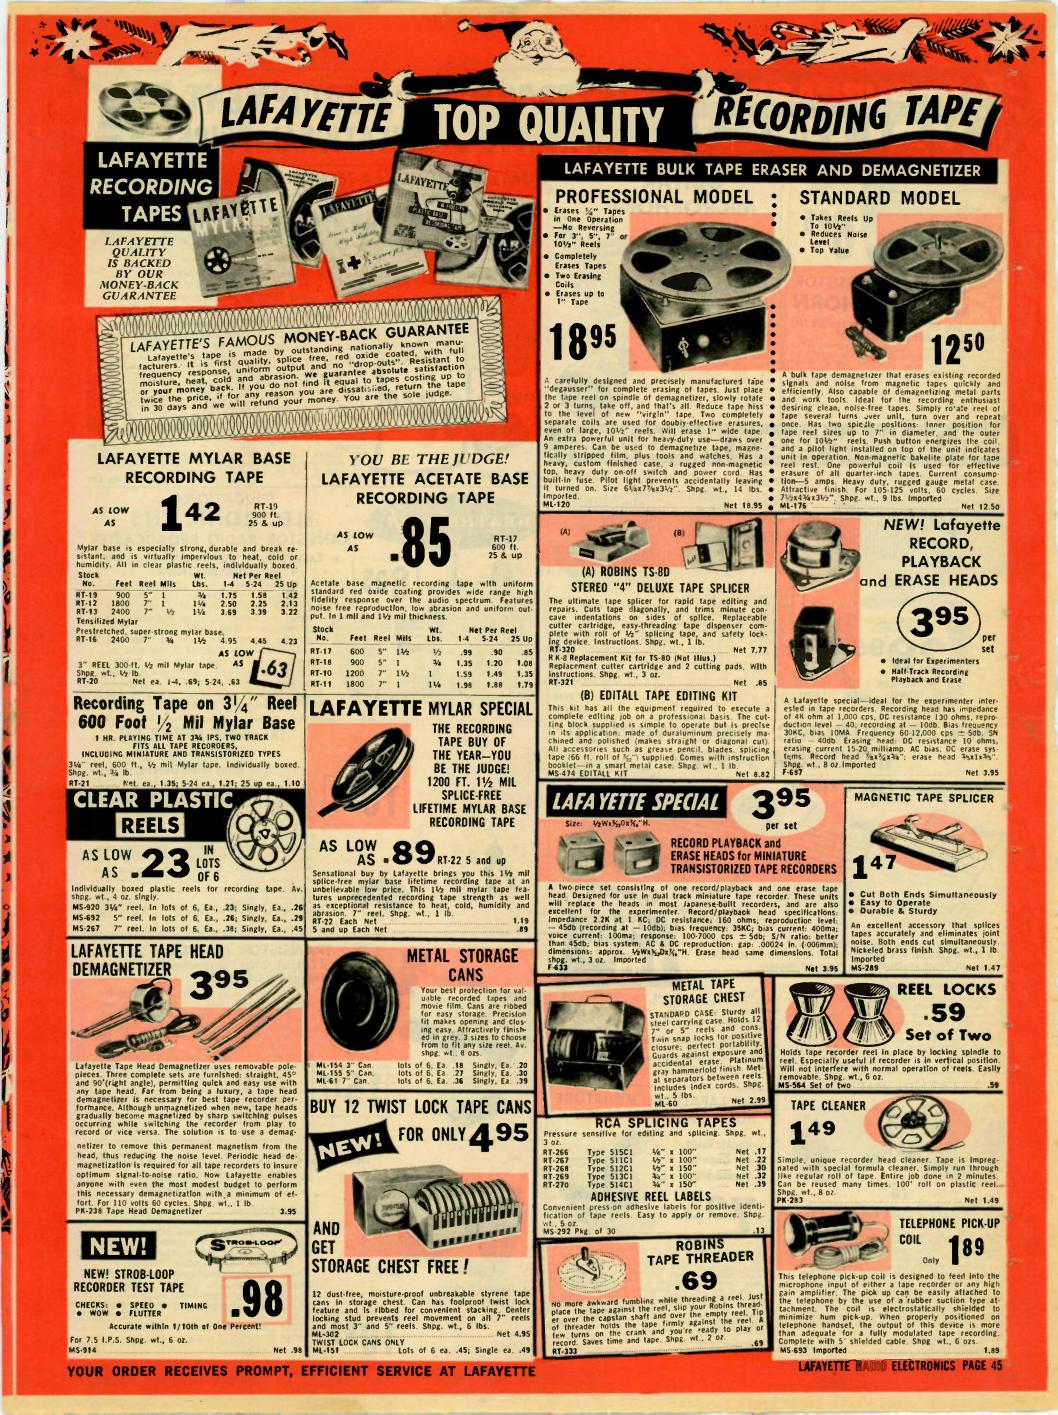

T ALL PRICES AND

Net 1.50





FOR FASTEST SERVICE USE LAFAYETTE'S CONVENIENT ORDER BLANK



Deluxe kit with extry-heavy-magnet 6x9" speaker, plus ader control. Shpg. wt., 5 lbs. SK-56 6x9" kit. Same as SK-37 but with fader. Chrom Net 4,39 grille

LAFAYETTE'S EASY-PAY-PLAN\_NO MONEY DOWN, UP

TO 24 MONTHS TO PAY

Serr contained • 3-Position Switch Here is just the right rear seat speaker for your car. Pre-assembled, self-contained, pre-wired switch. Easy to install, it will fit any auto radio in any domestic or Foreign car including station wagons and conver-tibles. Finished in a gleaming chrome shock-resistant case, it can be hung up or clipped on almost anywhere. Includes all necessary wire, instructions and 3-position switch for front, rear or 2-speaker operation. Shpg. wt., 12 oz.









calls, cooking, photog

MS-888L





FOR FASTEST SERVICE USE LAFAYETTE'S CONVENIENT ORDER BLANK





**POLAROID® PICTURES** 



|                                                    | Note:<br>Hawai<br>Puerto<br>Ail othe<br>in the i<br>SHIPP<br>WEIG<br>Up t<br>but n<br>includ<br>16 oz<br>to 2 II<br>3<br>4<br>5<br>5<br>6<br>7<br>7<br>8<br>9<br>10<br>11<br>12<br>13<br>14<br>15<br>15<br>16<br>0<br>7<br>7<br>8<br>9<br>20<br>FOR<br>LE | and Alass<br>Rico is ir<br>rr U.S. po<br>3th zone.<br>ING<br>HT<br>oot Loc<br>ing<br>is.<br>S.<br>So<br>2<br>2<br>2<br>2<br>2<br>2<br>2<br>2<br>2<br>2<br>2<br>2<br>2<br>2<br>2<br>2<br>2<br>2 | A are | in the th zon ons and the the zon ons and the zo | Image: State of the s | DARDY1<br>PARDY1<br>FRANCEA<br>PRANEA<br>PRANEA<br>PRANEA<br>PRANEA<br>PRANEA<br>PO