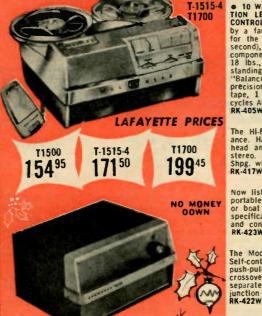

#### TAPE RECORDERS AT PRICES YOU CAN AFFORD MODEL T-1500 HI-FI TAPE RECORDER

ONLY **59**<sup>50</sup>

NO MONEY

**PROFESSIONAL QUALITY FEATURES** YOU'D EXPECT IN UNITS COSTING \$100 MORE

tion Motor

ntrols

Digital

trol for

Expert Editing

151 EQ 10

Tape Counter Helps

You Find The Right Place on The Reel

aster and Individual Volur Controls for Each Channel

Complete with 2 dynamic mikes, output cables, 7 inch empty tape reel and 1200

feet of tape.

**Priced At** 

No More Than You'd **Expect to Pay For** 

A Record

Changer !

OPTIONAL PORTABLE CARRYING CASE

1 mars

Two Level Meters for ecise Channel Balance

• 10 WATTS PUSH-PULL OUTPUT: ● RESPONSE 40-15,000 CPS ± 3 08 AT 7½ IPS! ● OISTOR-TION LESS THAN 0.8%! ● WOW AND FLUTTER BELOW 0.3%! ● SIMPLIFIED KEYBOARD CONTROL: ● WEIGHS ONLY 18 LBS.! A really precision portable high fidelity recorder made by a famous manufacturer of precision optics. This latest model T-1500 is made available, for the FIRST TIME AT THIS PRICE, BY LAFAYETTE! Dual speed (3.75 and 7.5 inches per second), dual-track—provides up to 4 hrs. of record or playback time. Utilizes miniaturized components and all-metal airplane-type construction to achieve real portability—weighs only 18 lbs., measures 64/x104/x1134". Takes reels up to 7". Additional features of this out-standing recorder include: signal-to-noise ratio 48 db; 2 special hum balance controls; "Balanced Tone" high fldSility; exclusive high speed rewind lever; 2-level recording indicator; precision index counter. Supplied complete with ceramic wide-range microphone, 1 reel of tape, I empty takeup reel, radio-tv attachment cord and h-fi cable. For 110-120 volts, 60 cycles AC. Shpg. wt., 21 lbs. Also available in 50 cycle units; specify. MODEL T\_1555 ALEND TARCH CONDER ON STORE OF STORE ON STORE OF STORE O

#### MODEL T-1515-4 FOUR TRACK STERED HI-FI TAPE RECORDER

The Hi-Fi enthusiast's dream in a compact portable tape recorder for true stereo perform-ance. Has all the styling and superb features of the famous monaural T-1550, plus stereo head and built-in second preamplifier. Plays 2 and 4-track monaural and 2 and 4-track stereo. Records up to 4 separate monaurai tracks on single roll of tape. 64/2x104/4x1134". Shog. wt. 24 lbs. RK-417WX Net 171.50

Model T-1700 Mobile Tape Recorder Now listen and record outdoors and indoors with true hi-fidelity. The T-1700 is a full-size, portable tape recorder designed to operate from both a home AC outlet or a 12-volt car or boat battery by simply plugging into your cigarette lighter. Same fine performance and specifications of the T-1500. Complete with microphone, reels (one with tape), battery clip and connector, lighter plug plus 12 volt power cord. Shpg. wt., 27 lbs. Net 199.45 Net 199.45 RK-423WX

## 10-10 STERED MATE FOR T-1515-4 The Model 10-10 is a second channel amplifier for the T-1515 and T-1616 tape recorders. Self-contained hi-fi amp and speaker combination with 10-watt peak power output from a push-pull amplifier and 4-tube circuitry. Special 639' dual cone speaker utilizes built-in crossover network for distortion-free lows and sharp highs. Freq. response 30-10,000 cps; separate volume and tone controls. Use with any stereo tape recorder or phono, or in con-junction with a tuner. Size: 61/2x121/2x12''. Shpg. wt., 9 lbs. M.422W Net 37.50