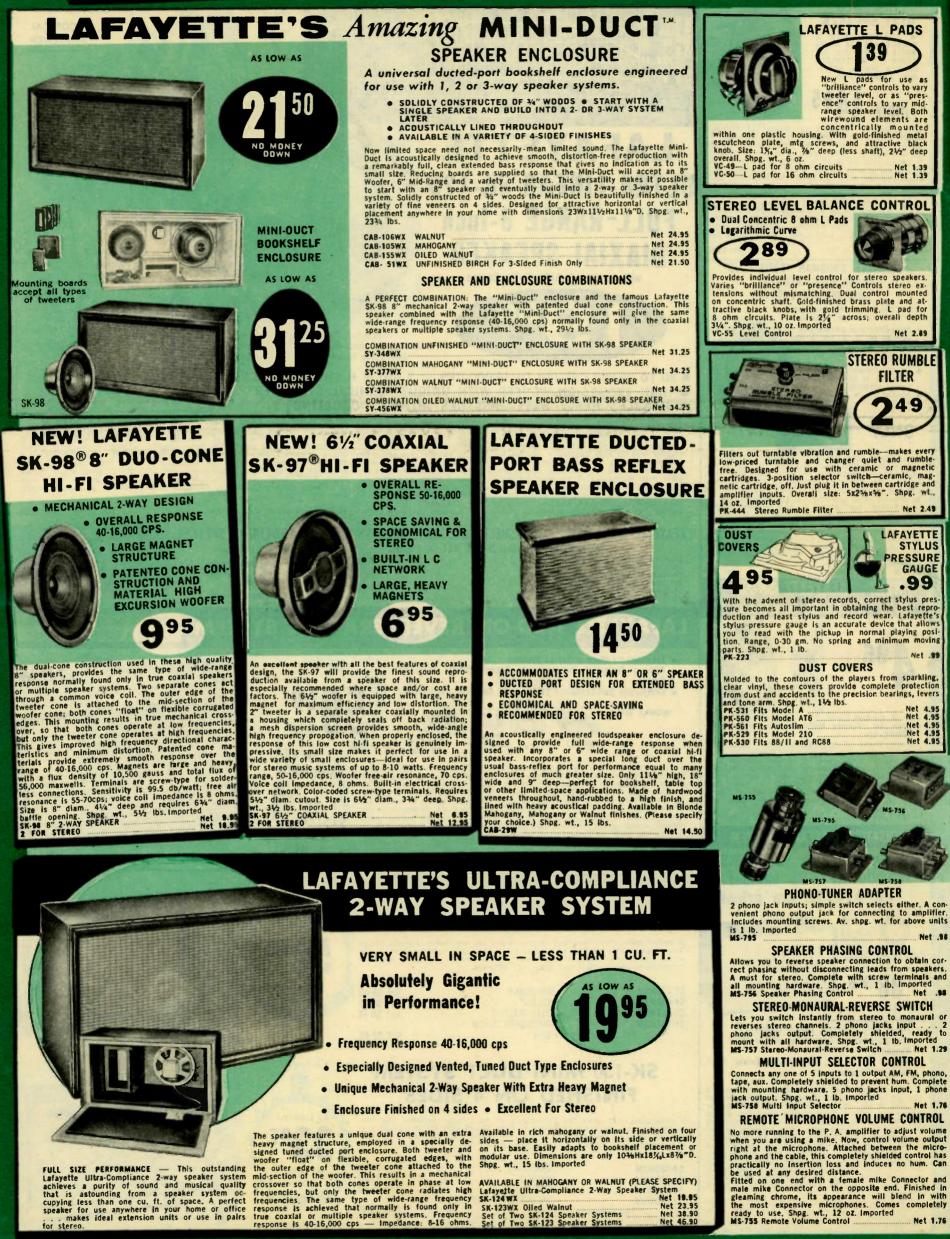

SY-414WX SK-211 & Eliptoflex in Unfinished furniture grade birch Net 57.50

PERFORMANCE MATCHED—Lafayette's famous Eliptoflex bookshelf enclosure matched with the exceptional Sk-210 Sovereign 12" 3-way speaker. Flinished on four sides in your choice of decorator finishes. Size: 14Hx SK-210 Sovereign 127 3-467 ap. art finishes, Size: 14Hx sides in your choice of decorator finishes, Size: 14Hx 2376WX 13% 'D. Shog, wt., 39 lbs. SY-405WX SK-210 & Eliptoflex in Mhg. Net 82.50 SY-406WX SK-210 & Eliptoflex in Blonde Net 82.50 SY-408WX SK-210 & Eliptoflex in Blonde Net 82.50 SY-408WX SK-210 & Eliptoflex in Olled Wal, Net 82.50 SY-408WX SK-210 & Eliptoflex in Unfinished furniture grade birch Net 75.50

## Save More with Lafayette Speaker & Enclosure Combinations



## WITH LAFAYETTE TOP V ON OBA



FULL SIZE PERFORMANCE — This outstanding Lafayette Ultra-Compliance 2-way speaker system achieves a purity of sound and musical quality that is astounding from a speaker system of-cupying less than one cu. ft. of space. A perfect speaker for use anywhere in your home or office makes ideal extension units or use in pairs stereo

GE 74 LAFAYETTE

----

F

YOUR ORDER IS SHIPPED AT THE CURRENT PRICE SO YOU BENEFIT FROM ANY PRICE REDUCTION





These headphones will provide excellent high fidelity stereophonic listening and will perform beautifully with monaural equipment as well. They are designed for fatigue-free, comfortable use, even after the longest of listening periods. The headband is covered with an air-filled vinyl bag which serves as a gentle air cushion, eliminating the discomfort