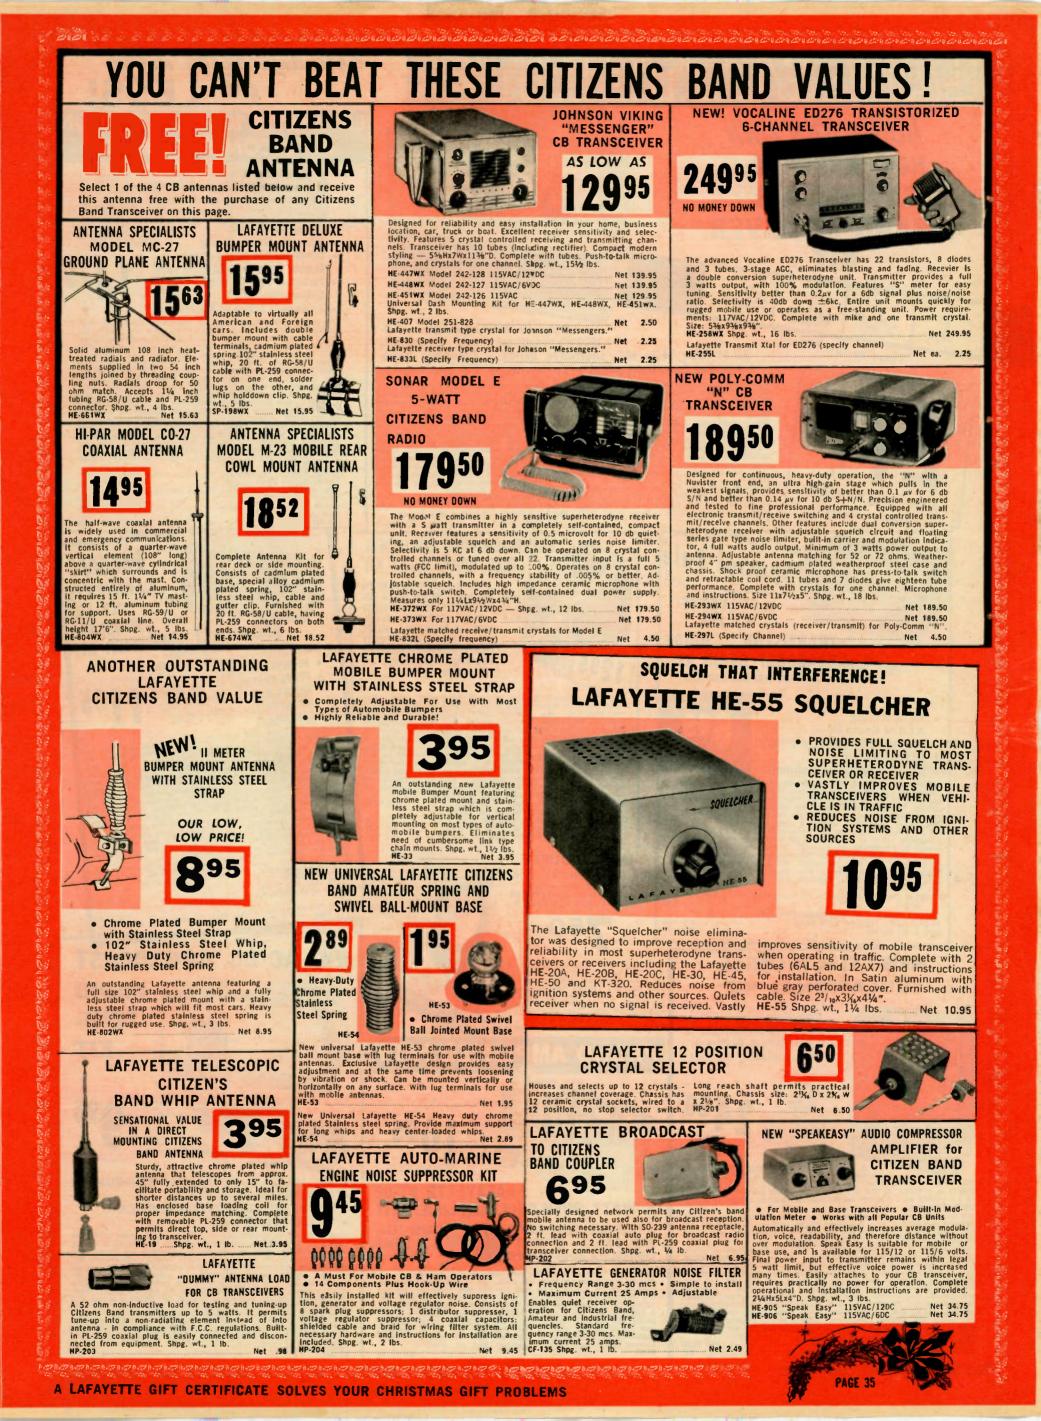

wave and wire an-tenna) provide high sensitivity and flexibility for best reception. Low impedance phones are recom-mended for use with this unit. Attractively styled steel cabinet with silver trim. Powerd by 4 tubes plus a selenium rectifier. 1—128E6; Con-verter, 1—12BA6; IF Amplifier, B.F.O., 1—128V6; Audio Amplifier AVC detector; 1—50C5; Audio output. Operates on 105-125; 50/60 cycle AC/DC. Size 134/2Wx57/Mtx834"D. Shpg. wt., 12 lbs. Imp-NEt 40 **HE-40** Net 49.95

PAGE 28 LAFAYETTE ELECTRONICS

## LOADS OF - Lafayette HAM TRANSCEIVERS - ROCK-BOTTOM FEATURES - Lafayette HAM TRANSCEIVERS - ROCK-BOTTOM PRICES New! LAFAYETTE Deluxe 6-METER TRANSCEIVER MODEL HE-45A











OUR WORLD-WIDE MAILING SERVICE SENDS YOUR GIFT ANYWHERE - AT HOME OR ABROAD

LAFAYETTE BADIO ELECTRONICS PAGE 33









LAFAYETTE TAND ELECTRONICS PAGE 37



PR-13 Lafayette Code Course

PAGE 38 LAFAVETTE MADIO ELECTRONICS

Net 3.50

RECORO

Net 24.50

## The Sensational **.AFAYETTE TE-15** TUBE TESTER

### COMPLETELY WIRED - NOT A KIT

- Accurately Checks Over 1000 Different Tubes
- Tests for Cathode Emission, Leakage and Shorts
- **plus Filament Continuity**
- Completely Portable—Weighs Only 6 lbs.
- Highly Accurate Easy-to-Read Meter with Replace-Good Scale
- **Fast-Setting Slide Switches**
- Slide Out Tube Chart

Highly dependable, the Lafayette TE-15 is equipped to test most of the tube types employed in Radio, Hi-FI, Monochrome, Color TV, etc. Sockets have been provided for 7-pin miniature, 9-pin minia-ture, octal base, loctal base, hoval and sub-miniature types. A spe-cial alligator clip lead i