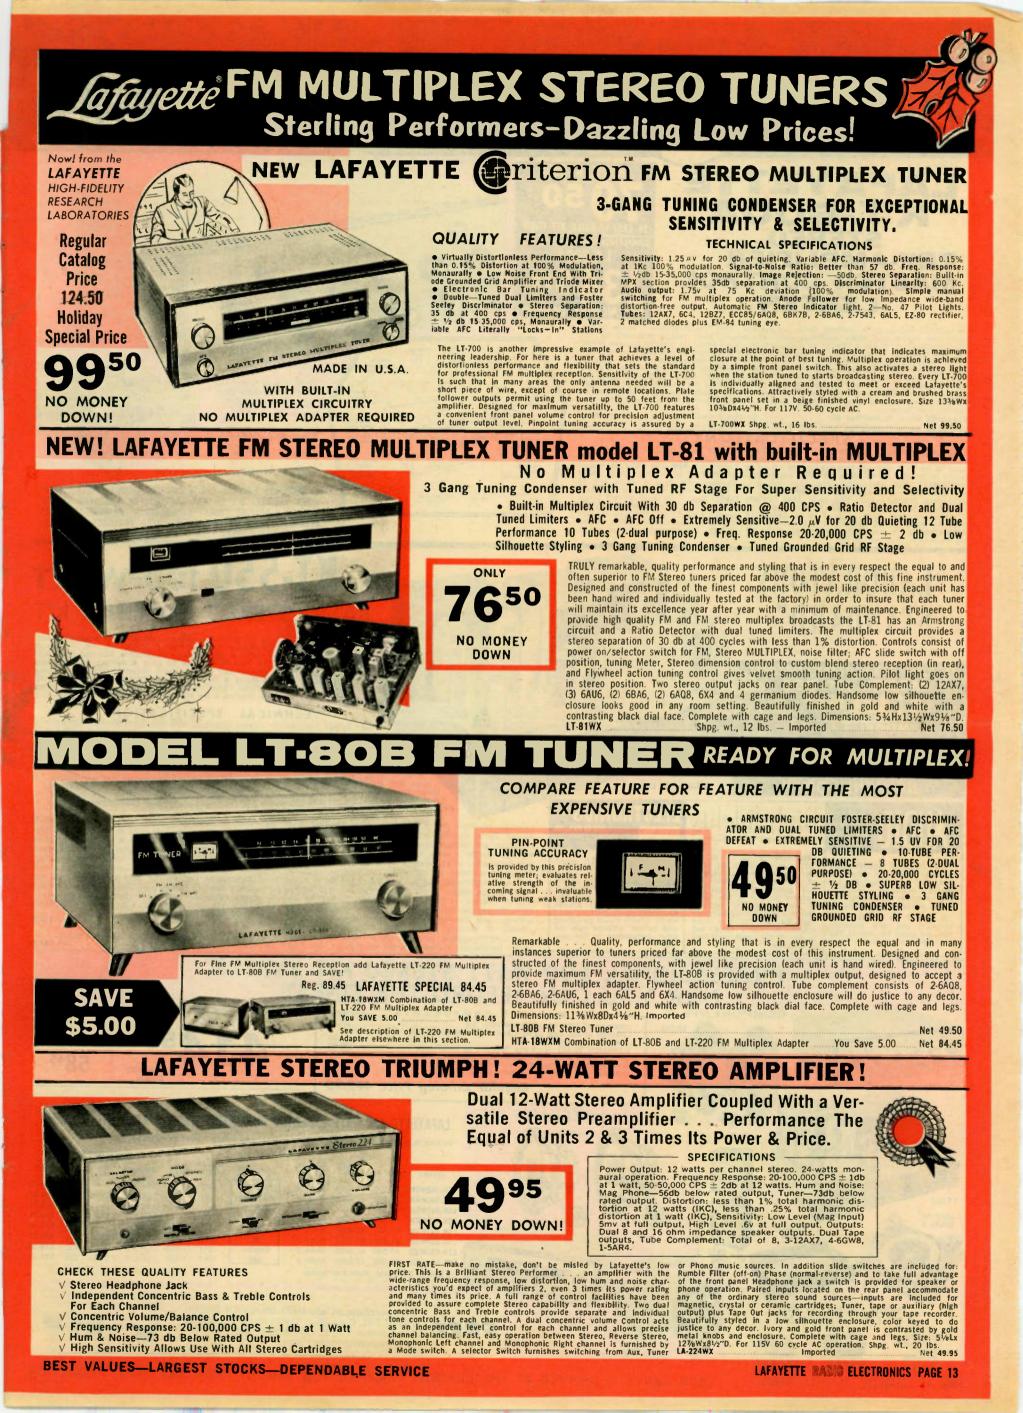

— April In Paris, Lady Be Good, Rusty Dusty Blues and 5 More. STOCK ND, RM-12D

AL GOODMAN PLAYS THE MUSIC OF GEORGE GERSHWIN — Summertime, Love Walked In, Our Love is Here To Stay plus 5 Other Great Hits. STOCK NO. RM-121

THE MIGHTY WURLITZER PIPE DRGAN — Wish You Were Here, My Funny Valentine, Mighty Lak A Rose and 8 More Popular Favorites, STDCK NO. RM-122



LOW PRICE!

APPROX. 45 MIN. PLAYING TIME!

HEATHSVILLE — Blue Skies, Hot Toddy, I've Got The World On A String plus 8 More Popular Numbers. STOCK NO. RM-118

KENTONALITY — How High The Moon, Lover, Eager Beaver and 6 More Kenton Favorites. STOCK NO, RM-119



CHRISTMAS JOY-George Melachrino And







YOUR ORDER IS SHIPPED AT THE CURRENT PRICE SO YOU BENEFIT FROM ANY PRICE REDUCTION

LAFAYETTE RADIO ELECTRONICS PAGE 7













LAFAYETTE Griterion STEREO

PLOT

0 0

-----

55555

-----

SITELO SUNCTION SWITCHES

CLUTCH-TYPE OUAL OLUMI-SALAN CONTROLS



The KT-600A represents a brilliant stereo achievement. This "no-compromise" stereo pream-plifier and control unit offers unlimited versatility, includes every feature necessary for the finest reproduction. It has a total of 12 input jacks (6 stereo pairs) for program sources of any type and level—all of which may be selected by front panel control. Separate turnover and roll-off switches provide 24 positions of correct equalization—independent for each channel. Dual concentric stereo function selector for maximum flexibility in controlling selected program sources. A unique Bridge Control provides continuously variable channel separation from full mono to full st