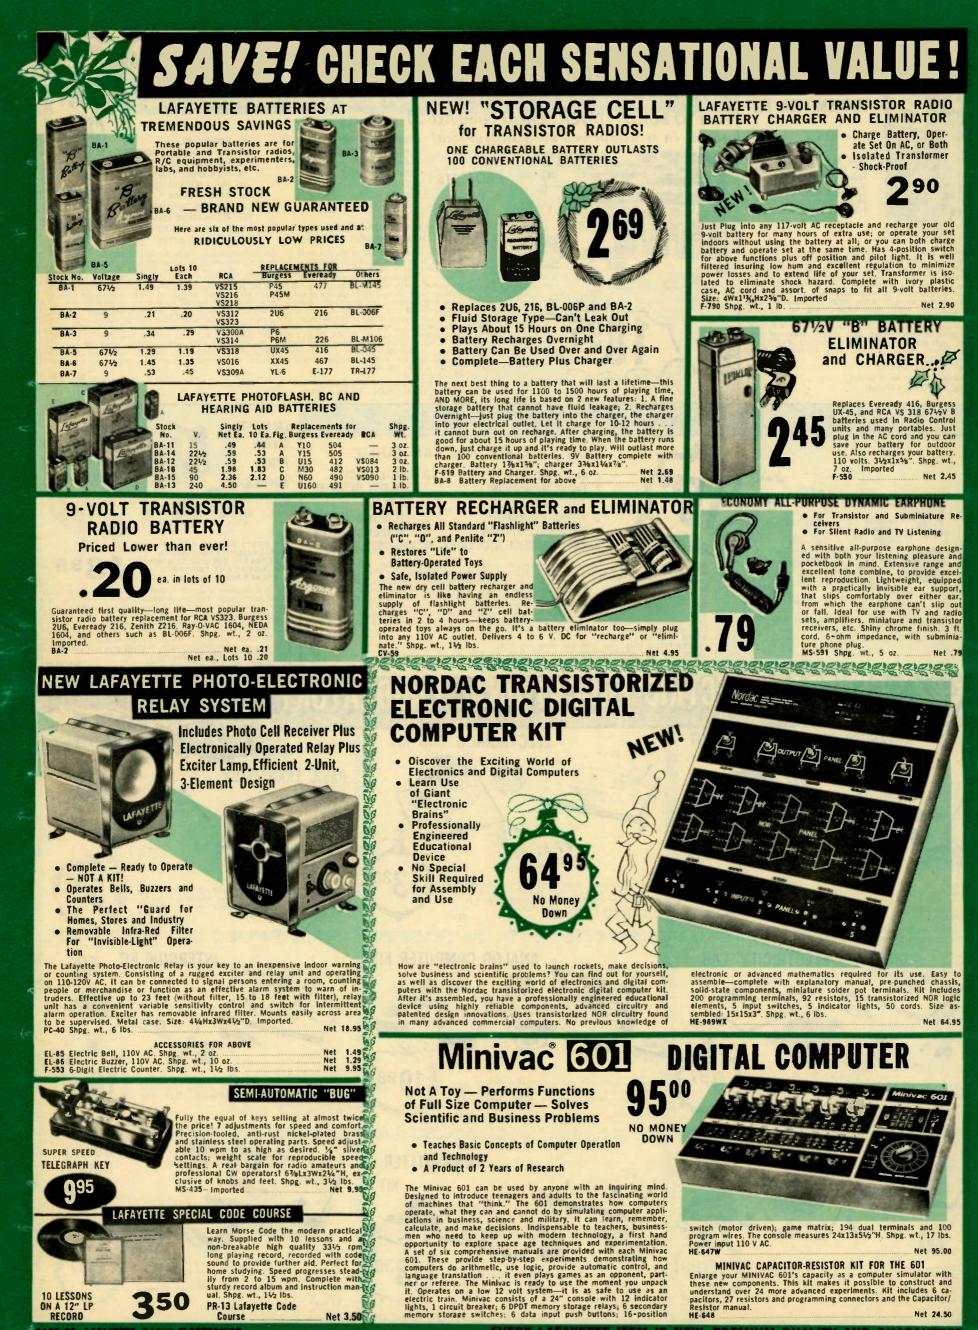

tivity and flexibility for best reception. Low impedance phones are recom-mended for use with this unit. Attractively styled steel cabinet with silver trim. Powerd by 4 tubes plus a selenium rectifier. 1—128E6; Con-verter, 1—12BA6; IF Amplifier, B.F.O., 1—128V6; Audio Amplifier AVC detector; 1—50C5; Audio output. Operates on 105-125; 50/60 cycle AC/DC. Size 134/2Wx57/Mtx834"D. Shpg. wt., 12 lbs. Imp-NEt 40 **HE-40** Net 49.95

PAGE 28 LAFAYETTE ELECTRONICS

## LOADS OF - Lafayette HAM TRANSCEIVERS - ROCK-BOTTOM FEATURES - Lafayette HAM TRANSCEIVERS - ROCK-BOTTOM PRICES New! LAFAYETTE Deluxe 6-METER TRANSCEIVER MODEL HE-45A











OUR WORLD-WIDE MAILING SERVICE SENDS YOUR GIFT ANYWHERE - AT HOME OR ABROAD

LAFAYETTE BADIO ELECTRONICS PAGE 33









LAFAYETTE TAND ELECTRONICS PAGE 37



PR-13 Lafayette Code Course

PAGE 38 LAFAVETTE MADIO ELECTRONICS

Net 3.50

RECORO

Net 24.50

## The Sensational **.AFAYETTE TE-15** TUBE TESTER

### COMPLETELY WIRED - NOT A KIT

- Accurately Checks Over 1000 Different Tubes
- Tests for Cathode Emission, Leakage and Shorts
- **plus Filament Continuity**
- Completely Portable—Weighs Only 6 lbs.
- Highly Accurate Easy-to-Read Meter with Replace-Good Scale
- **Fast-Setting Slide Switches**
- Slide Out Tube Chart

Highly dependable, the Lafayette TE-15 is equipped to test most of the tube types employed in Radio, Hi-FI, Monochrome, Color TV, etc. Sockets have been provided for 7-pin miniature, 9-pin minia-ture, octal base, loctal base, hoval and sub-miniature types. A spe-cial alligator clip lead is furnished for testing tubes with top cap