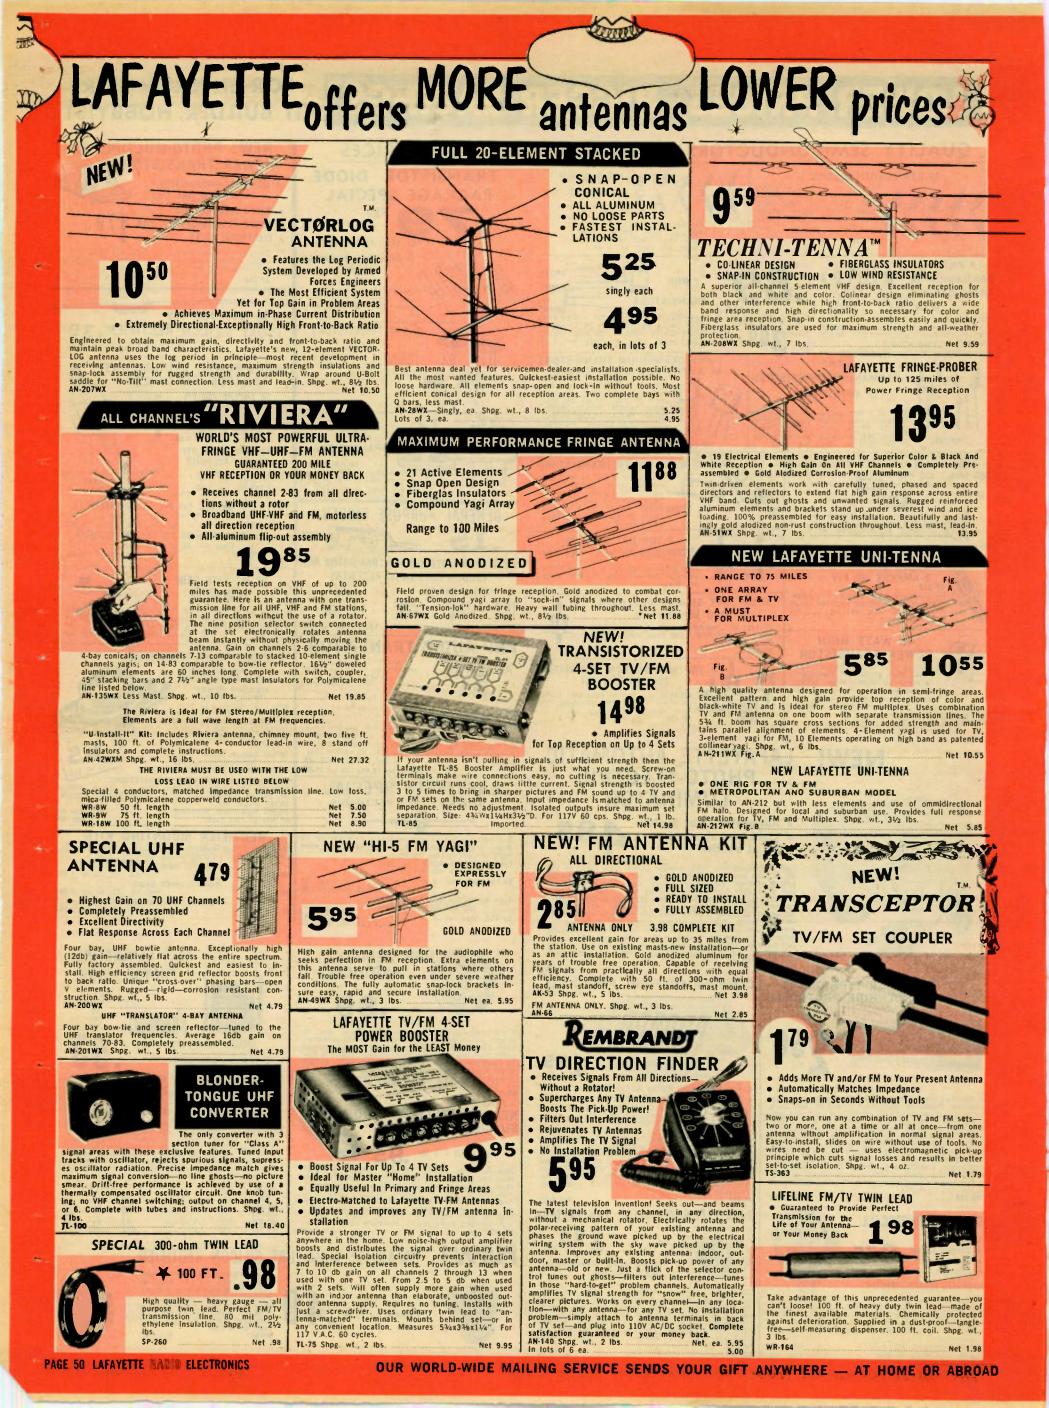

t with extry-heavy-magnet 6x9" speaker, plus ader control. Shpg. wt., 5 lbs. SK-56 6x9" kit. Same as SK-37 but with fader. Chrom Net 4,39 grille

LAFAYETTE'S EASY-PAY-PLAN\_NO MONEY DOWN, UP

TO 24 MONTHS TO PAY

Serr contained • 3-Position Switch Here is just the right rear seat speaker for your car. Pre-assembled, self-contained, pre-wired switch. Easy to install, it will fit any auto radio in any domestic or Foreign car including station wagons and conver-tibles. Finished in a gleaming chrome shock-resistant case, it can be hung up or clipped on almost anywhere. Includes all necessary wire, instructions and 3-position switch for front, rear or 2-speaker operation. Shpg. wt., 12 oz.









calls, cooking, photog

MS-888L





FOR FASTEST SERVICE USE LAFAYETTE'S CONVENIENT ORDER BLANK





**POLAROID® PICTURES** 



|                                                    | Note:<br>Hawai<br>Puerto<br>Ail othe<br>in the i<br>SHIPP<br>WEIG<br>Up t<br>but n<br>includ<br>16 oz<br>to 2 II<br>3<br>4<br>5<br>5<br>6<br>7<br>7<br>8<br>9<br>10<br>11<br>12<br>13<br>14<br>15<br>15<br>16<br>0<br>7<br>7<br>8<br>9<br>20<br>FOR<br>LE | and Alass<br>Rico is ir<br>rr U.S. po<br>3th zone.<br>ING<br>HT<br>oot Loc<br>ing<br>is.<br>S.<br>So<br>2<br>2<br>2<br>2<br>2<br>2<br>2<br>2<br>2<br>2<br>2<br>2<br>2<br>2<br>2<br>2<br>2<br>2 | A are | in the th zon ons and the the zon ons and the zo | Image: State of the s | DARDY1<br>PARDY1<br>FRANCEA<br>PRANEA<br>PRANEA<br>PRANEA<br>PRANEA<br>PRANEA<br>POST | ATES<br>tanoual<br>tanoual<br>tanoual<br>tanoual<br>tanoual<br>tanoual<br>tanoual<br>tanoual<br>ta