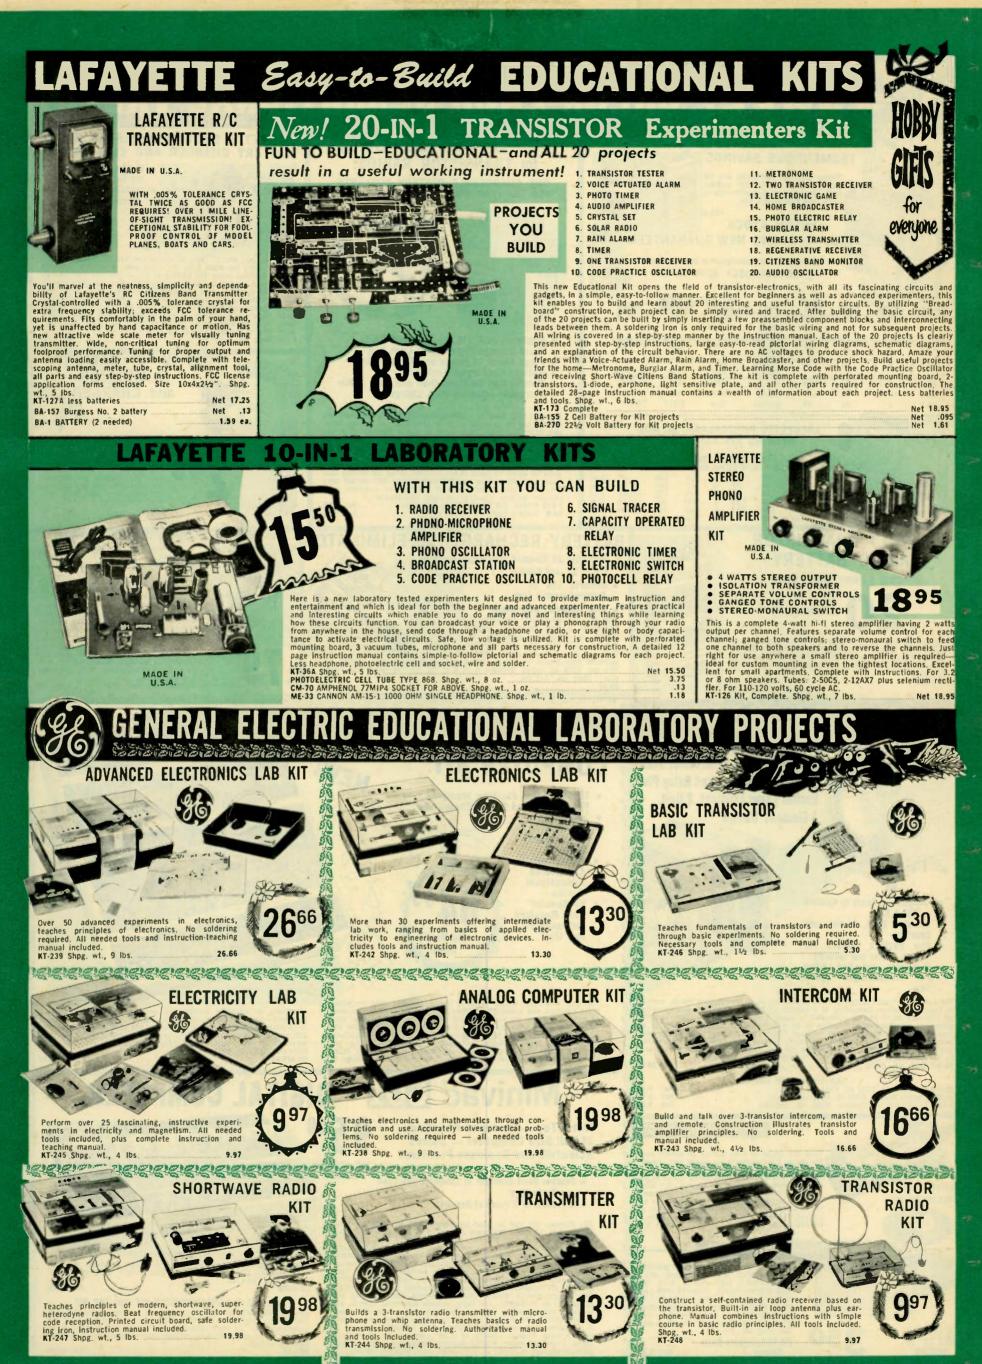

and wire an-tenna) provide high sensitivity and flexibility for best reception. Low impedance phones are recom-mended for use with this unit. Attractively styled steel cabinet with silver trim. Powerd by 4 tubes plus a selenium rectifier. 1—128E6; Con-verter, 1—12BA6; IF Amplifier, B.F.O., 1—128V6; Audio Amplifier AVC detector; 1—50C5; Audio output. Operates on 105-125; 50/60 cycle AC/DC. Size 134/2Wx57/Mtx834"D. Shpg. wt., 12 lbs. Imp-NEt 40 **HE-40** Net 49.95

PAGE 28 LAFAYETTE ELECTRONICS

## LOADS OF - Lafayette HAM TRANSCEIVERS - ROCK-BOTTOM FEATURES - Lafayette HAM TRANSCEIVERS - ROCK-BOTTOM PRICES New! LAFAYETTE Deluxe 6-METER TRANSCEIVER MODEL HE-45A











OUR WORLD-WIDE MAILING SERVICE SENDS YOUR GIFT ANYWHERE - AT HOME OR ABROAD

LAFAYETTE BADIO ELECTRONICS PAGE 33









LAFAYETTE TAND ELECTRONICS PAGE 37



PR-13 Lafayette Code Course

PAGE 38 LAFAVETTE MADIO ELECTRONICS

Net 3.50

RECORO

Net 24.50

## The Sensational **.AFAYETTE TE-15** TUBE TESTER

### COMPLETELY WIRED - NOT A KIT

- Accurately Checks Over 1000 Different Tubes
- Tests for Cathode Emission, Leakage and Shorts
- **plus Filament Continuity**
- Completely Portable—Weighs Only 6 lbs.
- Highly Accurate Easy-to-Read Meter with Replace-Good Scale
- **Fast-Setting Slide Switches**
- Slide Out Tube Chart

Highly dependable, the Lafayette TE-15 is equipped to test most of the tube types employed in Radio, Hi-FI, Monochrome, Color TV, etc. Sockets have been provided for 7-pin miniature, 9-pin minia-ture, octal base, loctal base, hoval and sub-miniature types. A spe-cial alligator clip lead is fu