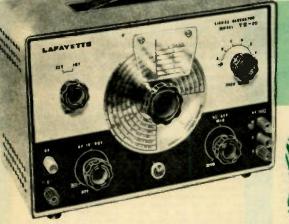

ngle knob selector and clearly marked positions permit easy operation. Recessed zero-ohms knob adjustment provided. Features sensitivity of 20,000 ohms.volt DC, and 10,000 ohms.volt AC. Ranges—DC volts: 0-6,0-6,0-6,0-6,0-1200, 0-1200, 0-3000, 0-1200, 0-6000 volts. AC volts: D-6,0-30, 0-120, 0-600, 0-1200, 0-300, 0-120, 0-600, 0-74 V). Caraetiy: 0.001-01, 0.05-20 mfd. Output ranges: 0-6, 0-30, 0-120, 0-600, 0-1200 volts. lete with color-coded heavy duty test probes and battery. Size: 6x3%x13%'' Wt., 13% lbs. Imported olts Complete

Net 17,95 Shpg. TE-12 Net 2.95

TE-37 Feit-Lined carrying case for above instrument. Imported

# LAFAYETTE Precision "Lab" Test Equipment

★ OUTSTANDING EQUIPMENT for ENGINEERS SERVICEMEN, STUDENTS, and EXPERIMENTERS

★ COMPLETELY WIRED and TESTED at KIT PRICES



A stable wide-range signal generator worth many times its low price. Choice of high and low outputs. Can also serve as marker generator. 6 fundamental bands: 120-320KC, 320-100KC, 1.3-4MC, 32-11MC, 11-38MC, 36-130MC and one harmonic band—120-260MC. Large 414" etched circular dial. Audio output to 8 volts. Tube complement: 12BH7A, 6AR5 and a selenium rectifier. For 105-125V, 50/60 Cps AC, Attractive gray wrinkle steel case. With test leads. Size: 104/2Wx7Hx53\*0. TE-20 Shge, wt. 9 ibs. Imported Net 27.95



 Factory calibrated and tested • Six Bands: 120KC-260 MC • Dual Output RF Terminals . Separate Variable Audio Output . Dial Calibration ± 2% • Etched Circular Dial (Vernier Tuned)





NO 50 MONEY DOWN

 Factory Calibrated and Tested • Low Distortion • Frequency Range: Sine: ±1.5db.20