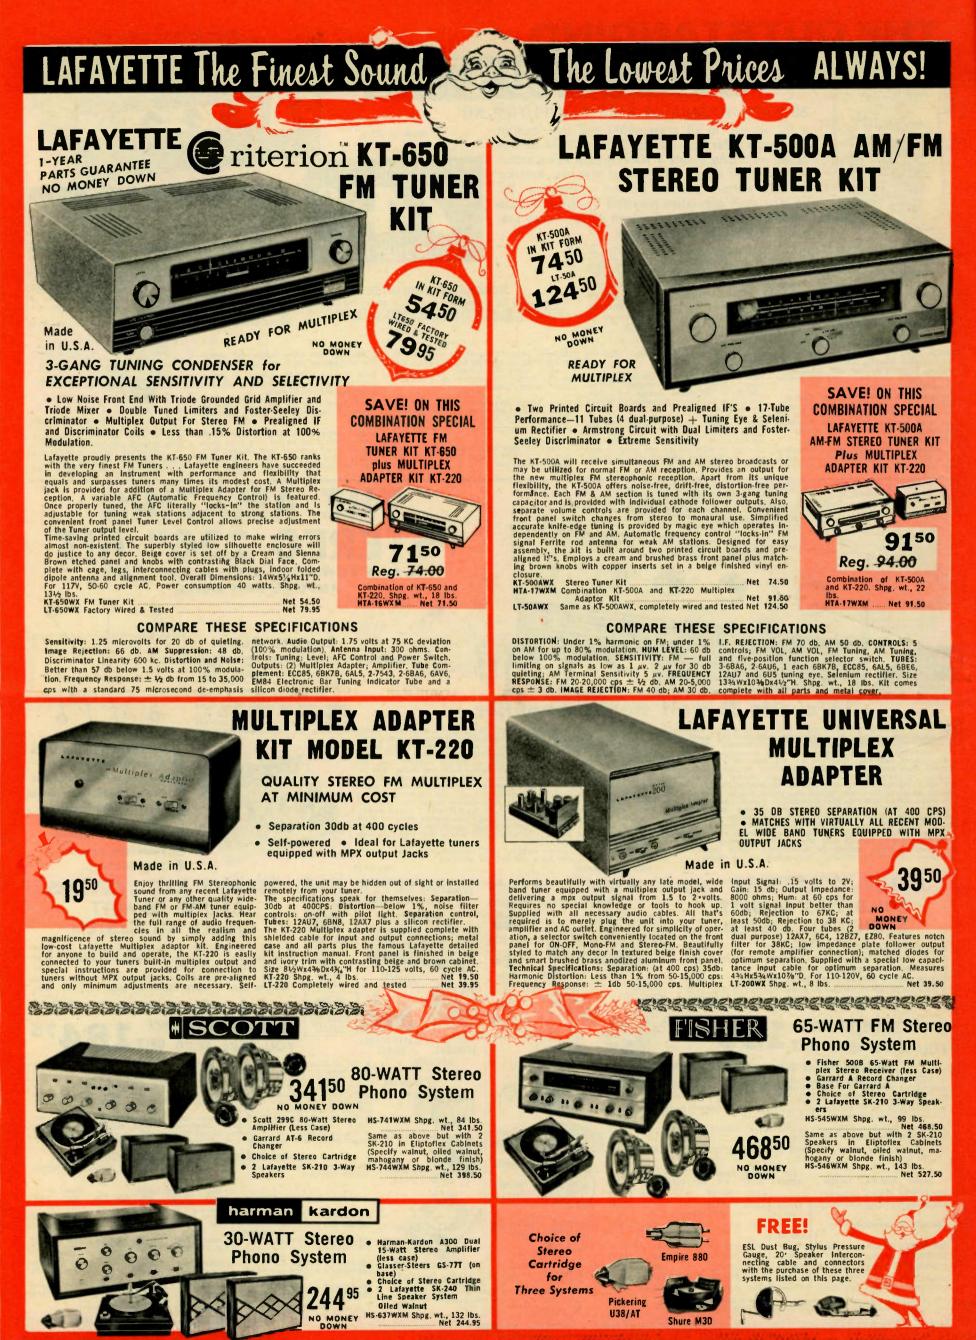

| KT-236A  | Autoslim**  | 880             | Laft             | 2 SK-58       | 2 CK-34‡   | 107 lbs.     | 205.50 |
| LSK-248WXM                                                                                                                                 | KT-236A  | Lesa CD2/21 |                 | Lesat            | 2 SK-58       | 2 CK-34‡   | 109 lbs.     | 205.50 |
| *=Garrard Autoslim, t=Specify Walnut, Mahogany or Blonde Base.<br>tt=Specify Walnut, Mahogany or Oiled Walnut, t=Unfinished Walnut Veneers |          |             |                 |                  |               |            |              |        |

FOR FASTEST SERVICE USE LAFAYETTE'S CONVENIENT ORDER BLANK

LAFAYETTE RADIO ELECTRONICS PAGE 15



PAGE 16 LAFAYETTE SAMUELECTRONICS

OUR WORLD-WIDE MAILING SERVICE SENDS YOUR GIFT ANYWHERE - AT HOME OR ABROAD



| S                           |                                                                                                                                                                                                                                                                                                                                                                                                                                                                                                                                               |