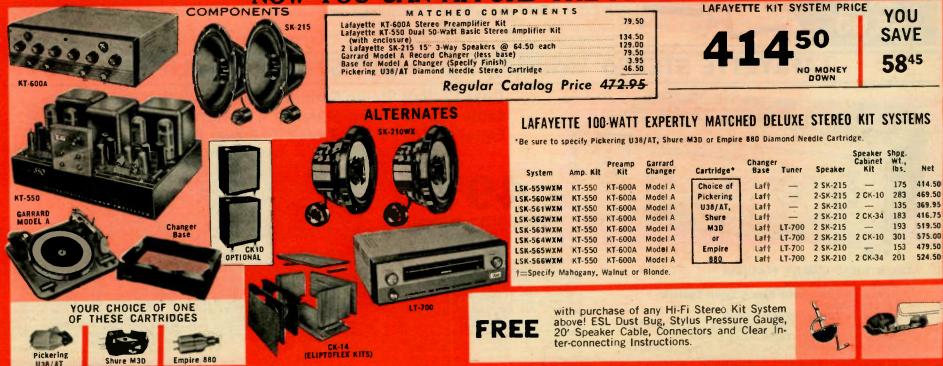

-----

SITELO SUNCTION SWITCHES

CLUTCH-TYPE OUAL OLUMI-SALAN CONTROLS

The KT-600A represents a brilliant stereo achievement. This "no-compromise" stereo pream-plifier and control unit offers unlimited versatility, includes every feature necessary for the finest reproduction. It has a total of 12 input jacks (6 stereo pairs) for program sources of any type and level—all of which may be selected by front panel control. Separate turnover and roll-off switches provide 24 positions of correct equalization—independent for each channel. Dual concentric stereo function selector for maximum flexibility in controlling selected program sources. A unique Bridge Control provides continuously variable channel separation from full mono to full stereo, or it can optionally be used to regulate the 3rd channel output. A clutch-operated Volume Balance Control provides independent or simultaneous level adjustment of tessional type features. KT-600AWX Stereo Preamplifier Kit No Money Down Net 79.50 Net 134.500

# ressional type features. No wore outputs are used, and a host of many other pro-KT-500AWX Stereo Preamplifier Kit No Money Down Net 79.50 LA-600AWX Stereo Preamplifier, wired and tested No Money Down Net 134.50 SPECIFICATIONS SPECIFICATIONS FREQUENCY RESPONSE: 5-40,000 cps ± 1 db, DISTORTION: Less than 0.05% IM at 2 volts out: Less than 0.1% Harmonic, at 2 volts out. SENSITIVITY: Low Level 2.2 mv for 1 volt out: high level 94 mv for 1 volt out: Tape Head inputs 1.8 mv for 1 volts out. HUM AND NOISE: High level inputs better than 80 db below 2.0 volts: low inputs better than 62 db below 2.0 volts. INPUT IMPEDANCES: High level—250K ohms; Mag—96K ohms; Ceramic—96K ohms in series with 68 uuf: Tape Head—470K ohms. OUTPUT IMPEDANCES: Main Outputs—1500 ohms: Tape Outputs— 2700 ohms; Bridged Output=1100 ohms; TONE CONTROL RANGE: Bass ± 15 db at 30 cps; Treble ± 15 db at 10KC. RUMBLE FILTER: 12 db/octave slope, down 15 db at 30 cps. SCRATCH FILTER: 12 db/octave slope, down 15 db at 15 Kc. CROSTALK: Greater than 55 db separation between channels. AUXILIARY AC OUTLETS: 4, 1 unswitched. TUBES: 7.7025, 2-Selenium Rectifiers. POWER REQUIREMENTS: 35 Watts, 105-125 volts AC, 5D/60 cycles. SIZE: 14Wx4<sup>3</sup>%, Hx11<sup>1</sup>/<sub>2</sub><sup>-</sup>D, not Includ-ing projections. Shpg. wt., 16 lbs.

#### **PROFESSIONAL 100 WATT STEREO KIT SYSTEM** NOW YOU CAN AFFORD THE FINES

PATENTS APPLIED FOR ON BRIDGE AND NULL BALANCE CIRCUITRY,

 RESPONSE 5-40,000 CPS 
 AMAZING BRIDGE CONTROL PRO-VIDES VARIABLE 3rd CHANNEL OUTPUT FOR 3-SPEAKER STERED
 HIGHLY PRECISE "NULL" BALANCING & CALIBRATION—MORE ACCURATE THAN METERS . TAPE HEAD PLAYBACK EQUALIZA-TION FOR NEW 4-TRACK STERED . 4-AUXILIARY AC OUTLETS

## the KT-550 100-WATT BASIC STEREO AMPLIFIER KIT

50 Watts—per channel—100 watts for monophonic use.
 Frequency response from 2-100,000 cps, 40, —1 db at 1 watt • Unmeasurable Distortion • Hum and Noise Bat-ter Than 90 db Below 50 watts • Multiple Feedback Loop Design (over 50 db) Lowers Olstortion Without Sacrificing Stability • Metered Control Panel With D.C. Blas and AC Balance Potentiometer • High Power 7027A Output Tubas
 • Massive Grain oriented steel transformers.

#### TECHNICAL SPECIFICATIONS

Power Output: 50-watts per channel continuous RMS from 20-20,000 cps: 100-watts monophonic operation. Total Harmonic Distortion: Less than .15% at 1,000 cycles at 50 watts each channel. 0.75% from 20-20,000 cps at 50 watts each channel. Intermodu-lation Distortion: Less than 0.5% at 50-watts equivalent sine wave power. 60 & 7.000 cps 4:1 ratio. 0.15% at 10-watts equivalent sine wave. Frequency Response: 14-45.000 cps. -1db at 50-watts; 2:100.000 cps. +0 --1db at 1 watt. Sensitivity: 1.0 volt RMS input for 50-watts output. Damping Factor: 15 at 1 & ch=16 ohms. Feedback: Over 500b in six multiple loops. Hum and Noise: Better than 90 db below 50-watts. Dutput impedance: 4, 8 and 16-ohms. Convenience Outlet: Single A.C. convenience outlet. Fuse: Externally accessible fuse. Controls: 4 Bias Controls, 2 AC Balance Controls. Meter Selector Switch and Power On/Off Switch. Tube Com-plement: (Total of 10) 4-7027A, 4-6CL6, 2-6BR8A plus 5 Silicon Diodes. Power Consumption: 350-watts.