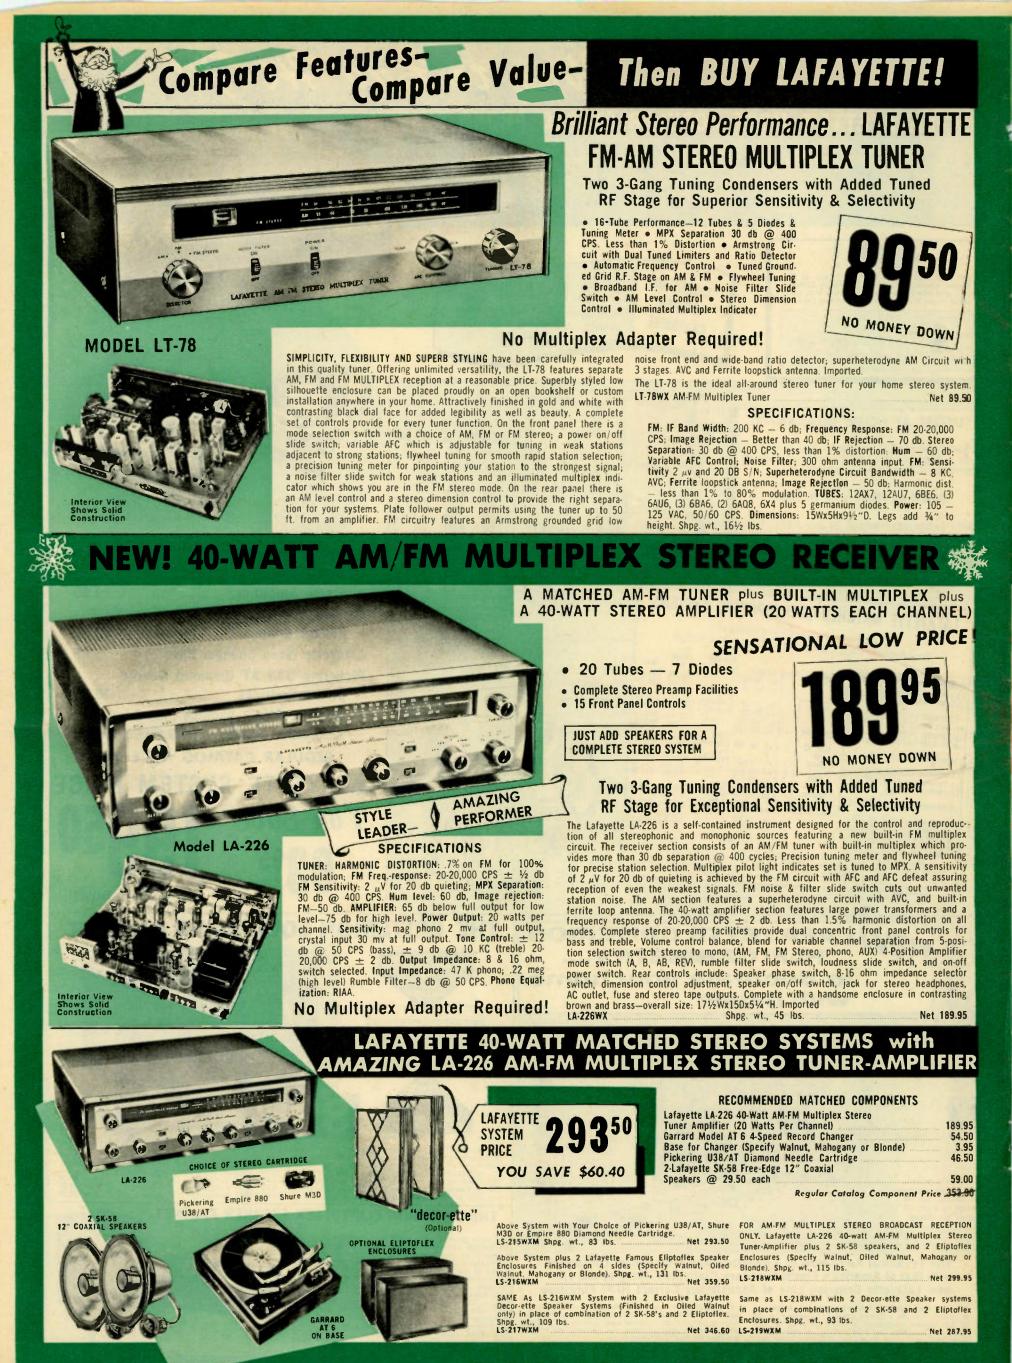

IE — April In Paris, Lady Be Good, Rusty Dusty Blues and 5 More. STOCK ND, RM-12D

AL GOODMAN PLAYS THE MUSIC OF GEORGE GERSHWIN — Summertime, Love Walked In, Our Love is Here To Stay plus 5 Other Great Hits. STOCK NO. RM-121

THE MIGHTY WURLITZER PIPE DRGAN — Wish You Were Here, My Funny Valentine, Mighty Lak A Rose and 8 More Popular Favorites, STDCK NO. RM-122



LOW PRICE!

APPROX. 45 MIN. PLAYING TIME!

HEATHSVILLE — Blue Skies, Hot Toddy, I've Got The World On A String plus 8 More Popular Numbers. STOCK NO. RM-118

KENTONALITY — How High The Moon, Lover, Eager Beaver and 6 More Kenton Favorites. STOCK NO, RM-119



CHRISTMAS JOY-George Melachrino And







YOUR ORDER IS SHIPPED AT THE CURRENT PRICE SO YOU BENEFIT FROM ANY PRICE REDUCTION

LAFAYETTE RADIO ELECTRONICS PAGE 7













LAFAYETTE Griterion STEREO

PLOT

0 0

-----

55555

-----

SITELO SUNCTION SWITCHES

CLUTCH-TYPE OUAL OLUMI-SALAN CONTROLS



The KT-600A represents a brilliant stereo achievement. This "no-compromise" stereo pream-plifier and control unit offers unlimited versatility, includes every feature necessary for the finest reproduction. It has a total of 12 input jacks (6 stereo pairs) for program sources of any type and level—all of which may be selected by front panel control. Separate turnover and roll-off switches provide 24 positions of correct equalization—independent for each channel. Dual concentric stereo function selector for maximum flexibility in controlling selected program sources. A unique Bridge Control provides continuously variable channel separation from full mono to full