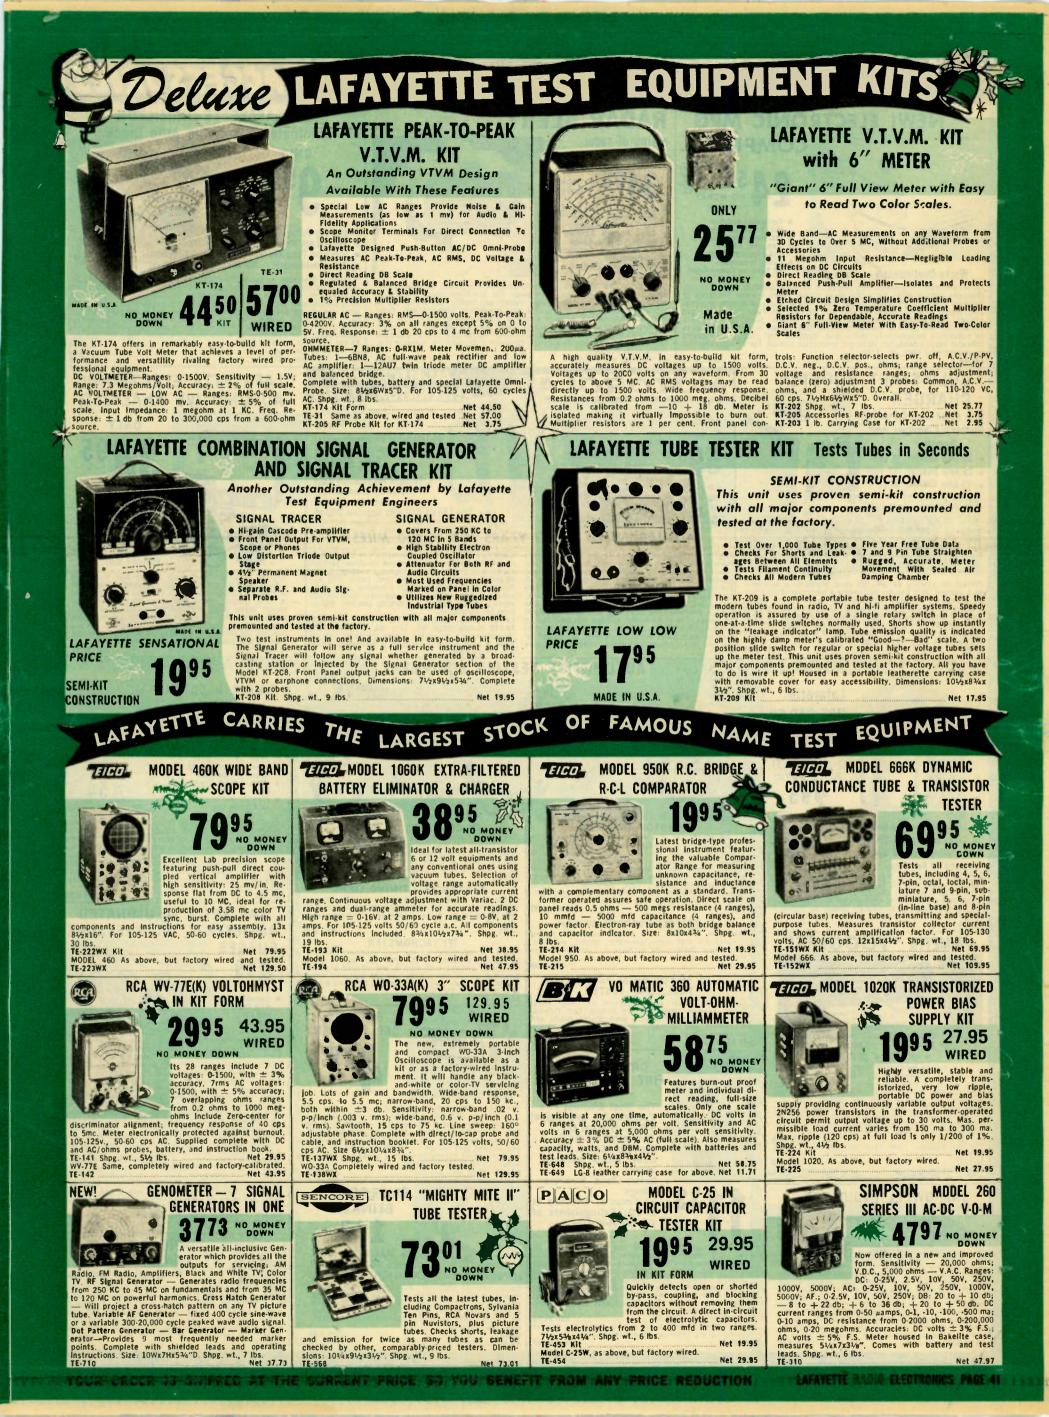

es (both sine and square.) Audio output level TE-23WX Shpg. wt., 22 lbs. Imported Net 69.95

### DELUXE SINE-SQUARE WAVE GENERATOR

. Full Frequency Coverage: 5 cps ---MC in 6 Ranges • Laboratory Accuracy within ± 5% • 7 volts RMS Metered Output . Less than 0.5% Distortion from 100 cps to

MONEY DOWN



**Completely Wired NOT A KIT!** • Factory Wired and Tested • Cap-

acitance Bridge Circuit • Direct Reading Scales for Capacitance and Resistance • "Magic-Eye" Null In-

500:1: DC leakage test: 0-600 volts DC. Leakage current 6MA-60 Ma, DC insulation test, 600 volts constant. Tube complement: 6AR5; 6E5. For 117V 50/60 cps AC. Size: 1012Wx7Hx51/4"D. Complete with test leads. TE-25 Shpg. wt., 12 lbs. Imported Net 37.50



SPECIFICATIONS SUBJECT TO OKANGE MITHOUT NOT ALL PRICES AND

Net 1.50





FOR FASTEST SERVICE USE LAFAYETTE'S CONVENIENT ORDER BLANK



Deluxe kit with extry-heavy-magnet 6x9" speaker, plus ader control. Shpg. wt., 5 lbs. SK-56 6x9" kit. Same as SK-37 but with fader. Chrom Net 4,39 grille

LAFAYETTE'S EASY-PAY-PLAN\_NO MONEY DOWN, UP

TO 24 MONTHS TO PAY

Serr contained • 3-Position Switch Here is just the right rear seat speaker for your car. Pre-assembled, self-contained, pre-wired switch. Easy to install, it will fit any auto radio in any domestic or Foreign car including station wagons and conver-tibles. Finished in a gleaming chrome shock-resistant case, it can be hung up or clipped on almost anywhere. Includes all necessary wire, instructions and 3-position switch for front, rear or 2-speaker operation. Shpg. wt., 12 oz.









calls, cooking, photog