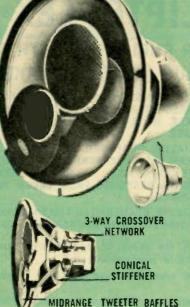

S
   ASTATIC TURNOVER CARTRIDGE WITH 50-15,000 CPS RESPONSE
- INTERMIXES 1" STACKS OF 7", 10" AND 12" RECORDS
   ADJUSTABLE STYLUS PRESSURE
   DIE-CAST ALUMINUM ONE-PIECE TONE ARM





THE TRIHELIX<sup>®</sup> THE WIDELY ACCLAIMED LAFAYETTE SK-58 12" COAXIAL SPEAKER

#### **3** COMPLETELY INDEPENDENT SPEAKERS WITH 3 SEPARATE **VOICE COILS IN A SINGLE** 10" COMPACT UNIT

 Frequency Response 20 to 20,000 cps (30-18,000 cps  $\pm$  3 db)  $\bullet$  Revolutionary "Conical Stiffener"  $\bullet$  Eccentric Baffle **Mounting of Midrange & Tweeter Eliminates** Interaction Between Speaker Cones Built-in Crossover Network and Brilliance Control . Extremely Efficient . High Excursion Woofer . Ideal For Stereo



Recreates The Entire Audio Spectrum With Concert Hall may observe the server of the se



common fault in conventionally designed 3-way speakers. The specially treated woofer cone employs a revolution-ary "conical stiffener" located at the apex of the cone in order to stiffen the diaphragm and eliminate "break-up," thus providing a true piston action. This carefully designed cone-stiffening procedure, in addition to its very high compliance, enables the woofer to deliver a smooth, crisp, soild bass that balances naturally against a crystal clear midrange and natural treble. A built-in electrical crossover network with crossover points at 1500 cps and 5000 cps, allows each speaker to repro-duce its portion of the audio range smoothly and effici-ently. An adjustable brillance control permits matching of sound to room acoustics. SPECIFICATIONS: Overall Response 20-20,000 cps (30