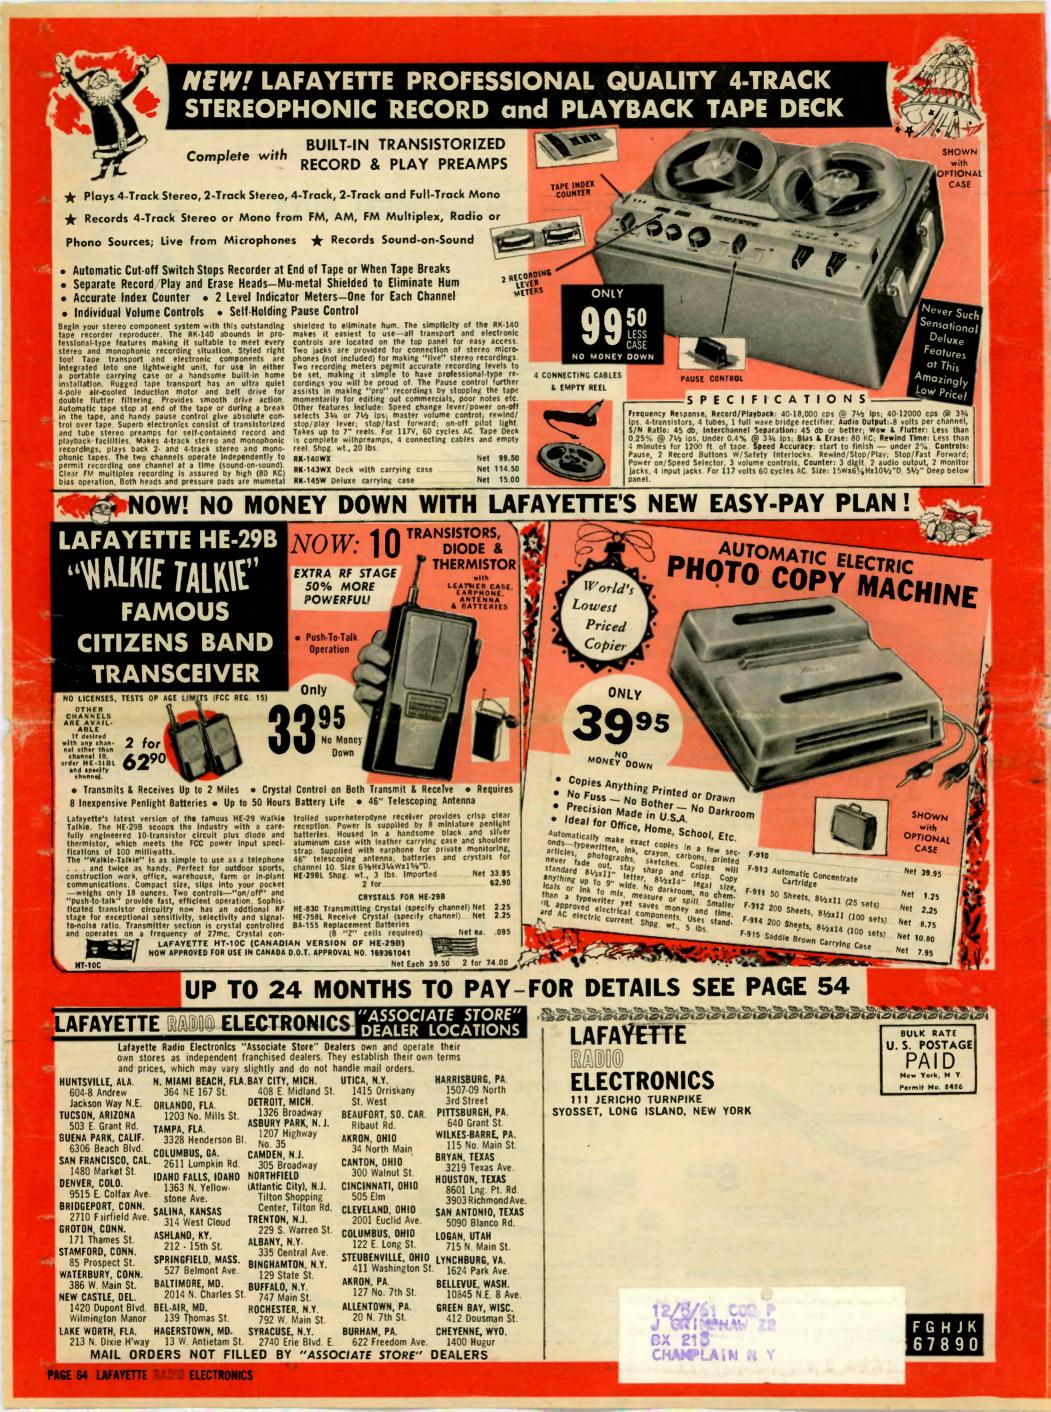

# Tape Recorders at Lafayette's Unsurpassable Low Prices!

## The New Lafayette Professional-Type **4-Track Stereo Recorder** A complete recording studio in one case

• Records 4-Track Stereo and 4-Track Monaural

- · Plays 4- and 2-Track Stereo and 4-Track Monaural
- Two Speeds 33/4 & 71/2 ips
- Wide Frequency Response for Life-Like Reproduction
- Sound-On-Sound . Automatic Tape Stop
- **Outstanding for Recording FM Multiplex Broadcasts**
- 2 Full-Tone, Self-Contained Matched Stereo Speakers

SPECIFICATIONS

Frequency Response: 40-18,000 cps @ 7½ ips; 40-12,000 cps @ 3¾ ips. Amplifiers: 4 transistors, 7 tubes, full-wave bridge rectifier. S/N Ratio: 45 db, Interchannel Separation 45 db or better; Wow & Flutter: Less than 0.25% @ 7½ ips, Under 0.4% @ 3¾ ips; Bias & Erase: 80 KC; Controls: Pause; 2 Record Buttons W/Safety Interlocks, Rewind/Stop/Play; Stop/Fast Forward, Two 4x6" speakers, Tone control switch, Stereo/Mono Speaker Switch, 3 volume controls, 4 input jacks, 6 output jacks. For 117 volts 60 cycles AC. Size: 15¼Wx7½Hx11½D.

A remarkable tape recorder at an even more remarkable low price! With it you can record 4-track stereo and 4-track monaural and playback 4- and 2-track stereo and 4-track monaural; or record on one channel at a time (sound-on-sound) to accompany yourself for music or language lessons. Outstanding tape mechanism features a 4-pole filtered action of the filtered acti heavy-duty air-cooled induction motor and rubber belt drive for double flutter filtering. Pressure pads and tape heads are mumetal shielded to prevent hum pick-up. Superb electronics consist of stereo transistorized preamps and vacuum tube amplifiers. 80 KC bias operation permits perfect FM stereo multiplex recordings. Useful automatic tape stop prevents tape spillage if tape breaks or runs out in Rewind, Wind or Record-Play functions. Complete with luxurious simulated leather case, 2 dynamic microphones, output cables, empty tape reel and a 1200 ft. reel of tape. Shpg. wt., 34 lbs. **RK-155 WX** 