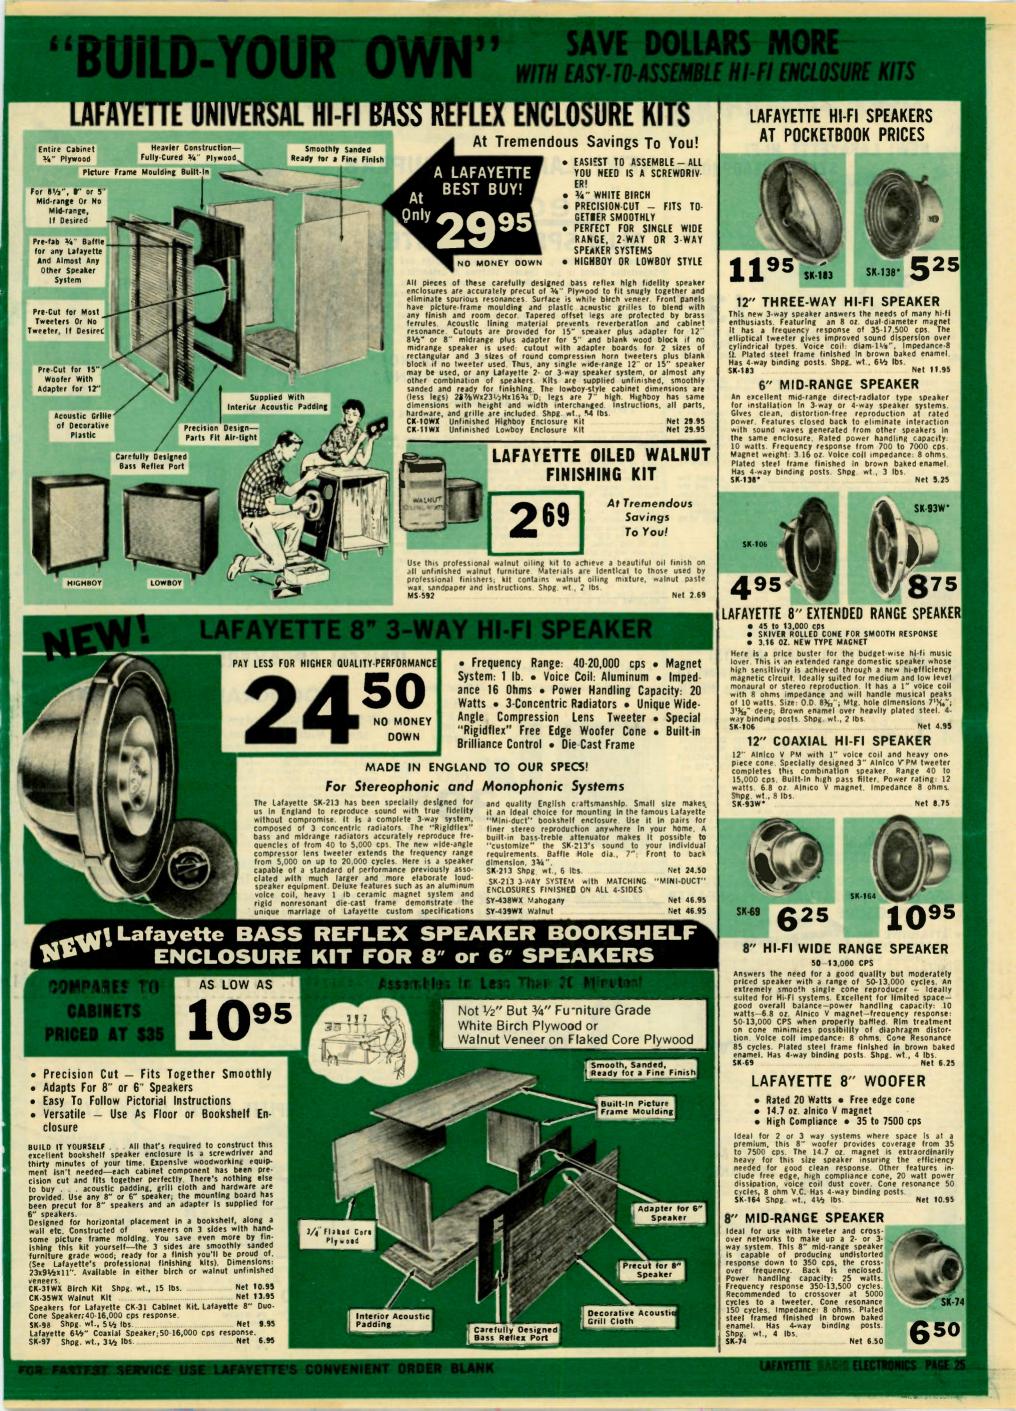

210 & Eliptoflex in Mhg. Net 82.50 SY-406WX SK-210 & Eliptoflex in Blonde Net 82.50 SY-408WX SK-210 & Eliptoflex in Blonde Net 82.50 SY-408WX SK-210 & Eliptoflex in Olled Wal, Net 82.50 SY-408WX SK-210 & Eliptoflex in Unfinished furniture grade birch Net 75.50

## Save More with Lafayette Speaker & Enclosure Combinations



## WITH LAFAYETTE TOP V ON OBA



FULL SIZE PERFORMANCE — This outstanding Lafayette Ultra-Compliance 2-way speaker system achieves a purity of sound and musical quality that is astounding from a speaker system of-cupying less than one cu. ft. of space. A perfect speaker for use anywhere in your home or office makes ideal extension units or use in pairs stereo

GE 74 LAFAYETTE

----

F

YOUR ORDER IS SHIPPED AT THE CURRENT PRICE SO YOU BENEFIT FROM ANY PRICE REDUCTION





These headphones will provide excellent high fidelity stereophonic listening and will perform beautifully with monaural equipment as well. They are designed for fatigue-free, comfortable use, even after the longest of listening periods. The headband is covered with an air-filled vinyl bag which serves as a gentle air cushion, eliminating the discomfort which usually accompanies the weight of the phones on the head. Vinyl bag can be deflated, re-moved for washing, and re-inflated. Soft foar rubber ear pads keep out external noise, provide maximum bass response and make these head-phones extremely comfortable to wear. Sensitivity is very high—a sig-nal power of 1 to 2 mw will produce adequate listening volume. Frequency response, 30-15,000 cycles; impedance, 8 ohms per phone. The headpho