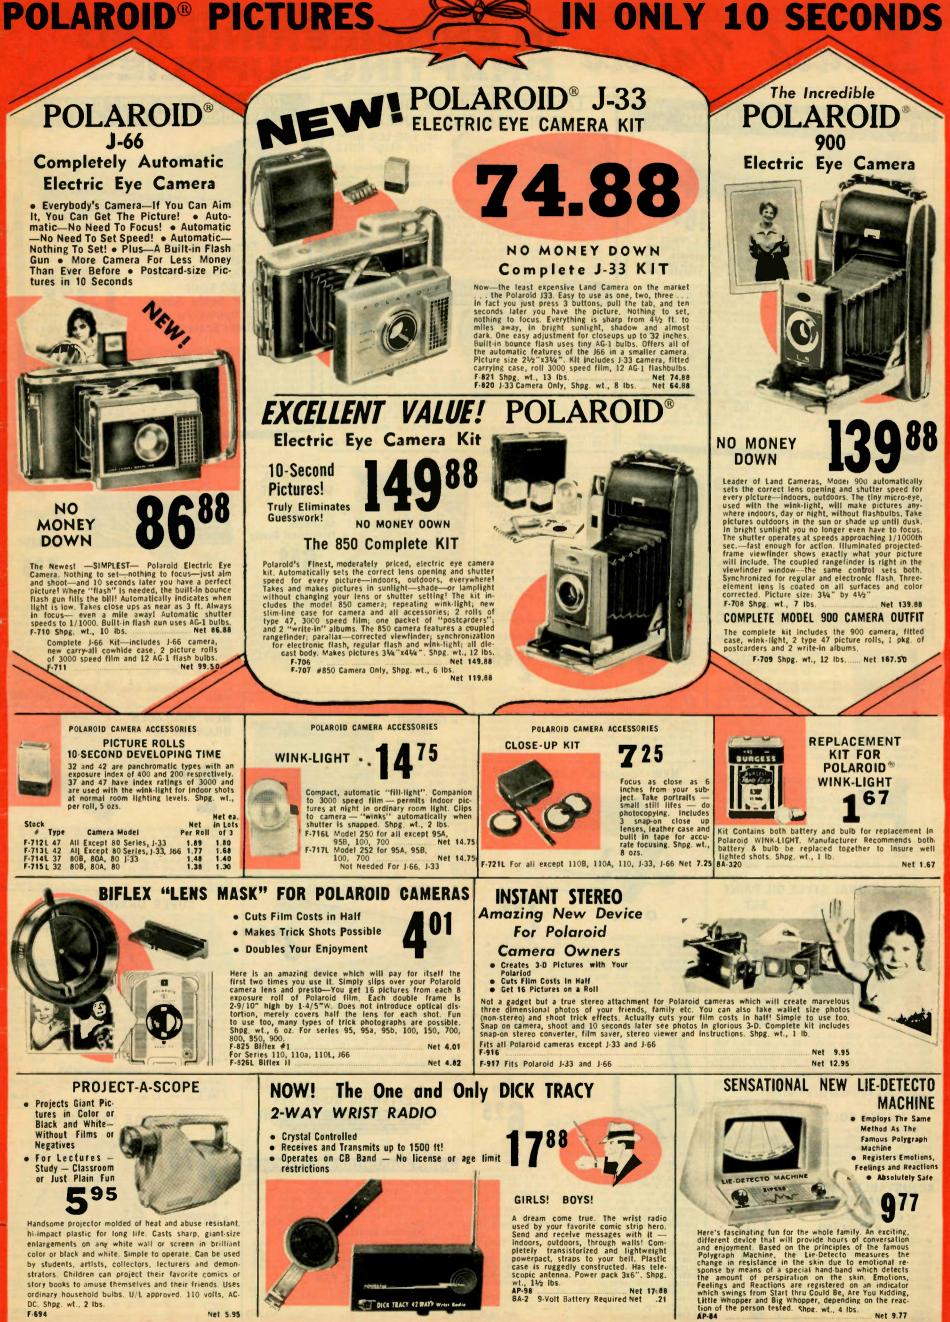

" speaker, plus ader control. Shpg. wt., 5 lbs. SK-56 6x9" kit. Same as SK-37 but with fader. Chrom Net 4,39 grille

LAFAYETTE'S EASY-PAY-PLAN\_NO MONEY DOWN, UP

TO 24 MONTHS TO PAY

Serr contained • 3-Position Switch Here is just the right rear seat speaker for your car. Pre-assembled, self-contained, pre-wired switch. Easy to install, it will fit any auto radio in any domestic or Foreign car including station wagons and conver-tibles. Finished in a gleaming chrome shock-resistant case, it can be hung up or clipped on almost anywhere. Includes all necessary wire, instructions and 3-position switch for front, rear or 2-speaker operation. Shpg. wt., 12 oz.









calls, cooking, photog

MS-888L





FOR FASTEST SERVICE USE LAFAYETTE'S CONVENIENT ORDER BLANK





**POLAROID® PICTURES** 



|                                                    | Note:<br>Hawai<br>Puerto<br>Ail othe<br>in the i<br>SHIPP<br>WEIG<br>Up t<br>but n<br>includ<br>16 oz<br>to 2 II<br>3<br>4<br>5<br>5<br>6<br>7<br>7<br>8<br>9<br>10<br>11<br>12<br>13<br>14<br>15<br>15<br>16<br>0<br>7<br>7<br>8<br>9<br>20<br>FOR<br>LE | and Alass<br>Rico is ir<br>rr U.S. po<br>3th zone.<br>ING<br>HT<br>oot Loc<br>ing<br>is.<br>S.<br>So<br>2<br>2<br>2<br>2<br>2<br>2<br>2<br>2<br>2<br>2<br>2<br>2<br>2<br>2<br>2<br>2<br>2<br>2 | A are | in the th zon ons and the the zon ons and the zo | Image: State of the s | DARDY1<br>PARDY1<br>FRANCEA<br>PRANEA<br>PRANEA<br>PRANEA<br>PRANEA<br>PRANEA<br>POST | ATES<br>tanoual<br>tanoual<br>tanoual<br>tanoual<br>tanoual<br>tanoual<br>tanoual<br>tanoual<br>tanoual<br>tanoual<br>tanoual<b