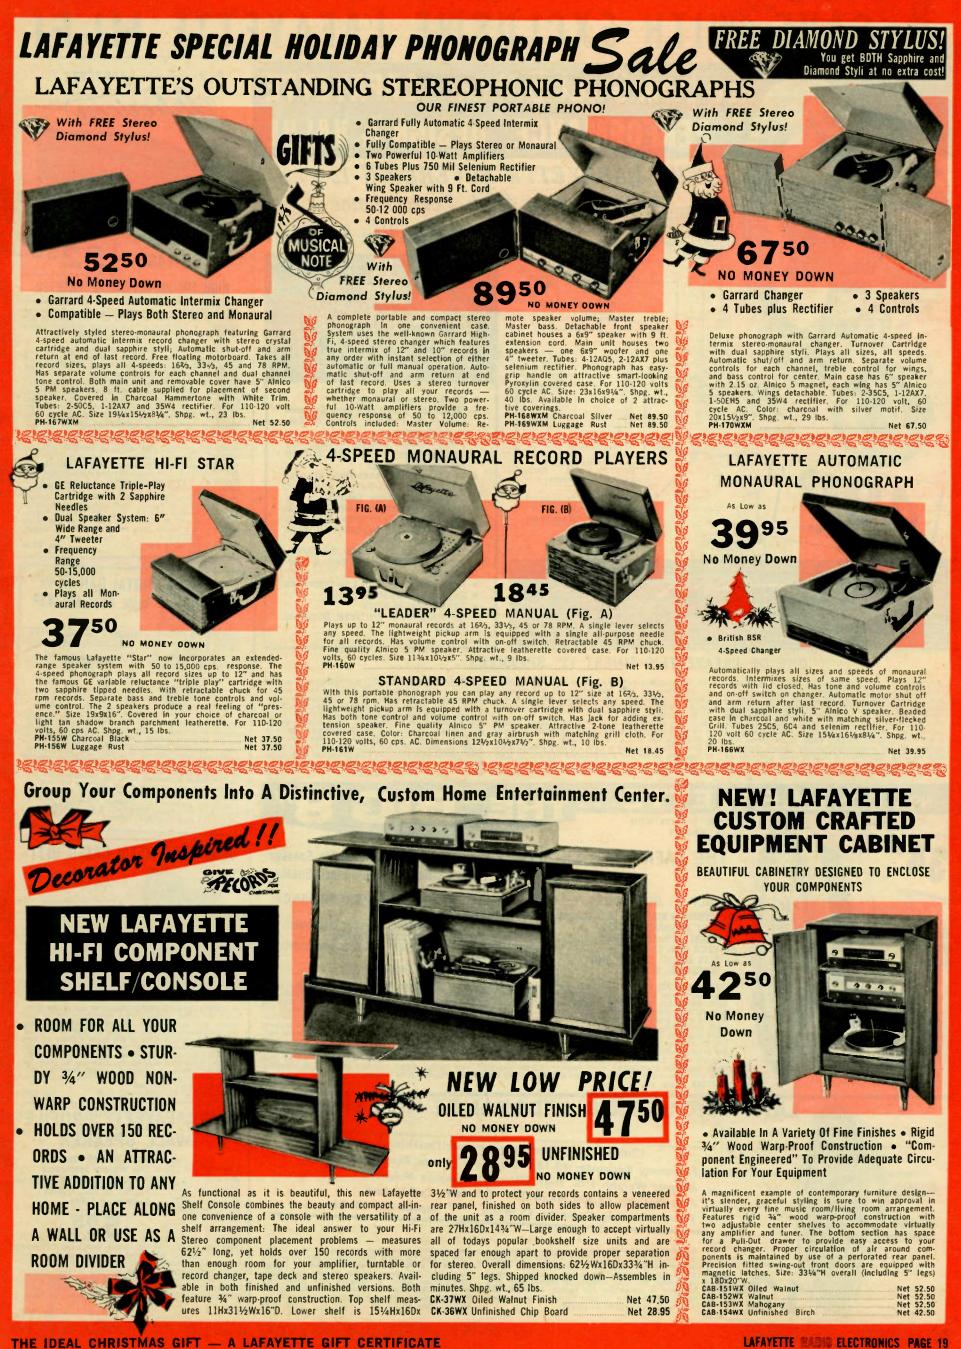

PK.752W Unfinished mtg. board for above       Net 1.10         E SOLVES YOUR CHRISTMAS GIFT PROBLEMS                                                                                                                                                                                                  |

- AUTOMATIC 4-SPEED CHANGER—PLAYS 16¾, 33½, 45 and 78 RPM RECORDS AUTOMATICALLY OR MANUALLY SUPERB FOR STEREO OR MONAURAL USE

- AUTOMATIC SHUT-OFF AFTER COMPLETION OF LAST RECORD
   JAM-PROOF TONE ARM AND MECHANISM
   FULL 11" TURNTABLE WITH BLACK RIBBED RUBBER MAT
   BUILT-IN ANTI-SKATE DEVICE PROTECTS YOUR RECORDS
   ASTATIC TURNOVER CARTRIDGE WITH 50-15,000 CPS RESPONSE
- INTERMIXES 1" STACKS OF 7", 10" AND 12" RECORDS
   ADJUSTABLE STYLUS PRESSURE
   DIE-CAST ALUMINUM ONE-PIECE TONE ARM





THE TRIHELIX<sup>®</sup> THE WIDELY ACCLAIMED LAFAYETTE SK-58 12" COAXIAL SPEAKER

#### **3** COMPLETELY INDEPENDENT SPEAKERS WITH 3 SEPARATE **VOICE COILS IN A SINGLE** 10" COMPACT UNIT

 Frequency Response 20 to 20,000 cps (30-18,000 cps  $\pm$  3 db)  $\bullet$  Revolutionary "Conical Stiffener"  $\bullet$  Eccentric Baffle **Mounting of Midrange & Tweeter Eliminates** Interaction Between Speaker Cones Built-in Crossover Network and Brilliance Control . Extremely Efficient . High Excursion Woofer . Ideal For Stereo



Recreates The Entire Audio Spectrum With Concert Hall may observe the server of the se



common fault in conventionally designed 3-way speakers. The specially treated woofer cone employs a revolution-ary "conical stiffener" located at the apex of the cone in order to