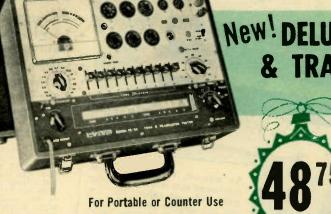

tputs. Can also serve as marker generator. 6 fundamental bands: 120-320KC, 320-100KC, 1.3-4MC, 32-11MC, 11-38MC, 36-130MC and one harmonic band—120-260MC. Large 414" etched circular dial. Audio output to 8 volts. Tube complement: 12BH7A, 6AR5 and a selenium rectifier. For 105-125V, 50/60 Cps AC, Attractive gray wrinkle steel case. With test leads. Size: 104/2Wx7Hx53\*0. TE-20 Shge, wt. 9 ibs. Imported Net 27.95



 Factory calibrated and tested • Six Bands: 120KC-260 MC • Dual Output RF Terminals . Separate Variable Audio Output . Dial Calibration ± 2% • Etched Circular Dial (Vernier Tuned)





NO 50 MONEY DOWN

 Factory Calibrated and Tested • Low Distortion • Frequency Range: Sine: ±1.5db.20 cps-200 KC In 4 Bands; Square Wave Range: 60-30KC • 41/2" Etched Circular Dial (Vernier Tuned)



A precision cathode emission tube tester from Lafayette. Large 4½" meter gives direct readings for tubes and transistors on 2-color Replace-?-Good scale - gas tests. Tests 4, 5, 6 and 7-pin large, 7 and 9 pin miniatures, transistors, dlodes, pilot lamp and cathode ray tubes with optional adapter, Variable voltage control keeps line voltage constant for accurate tests. Rugged leather-ette covered case has removable cover for counter use. For 105-125 VAC. Size: 14Wx5Hx1014"D. TE-21 Shpg. wt., 14½ tbs. Imported Net 48.75 Adapter for 110" TV tubes. Shpg. wt., ½ tb. TE-35 Net 2.95

Net 2.95 Net 3.95 TE-35 TE-36 90° TV Tube Adapter 1/2 lb.

CRYSTAL CALIBRATED

DOWN Tests Cathode Emission, Shorts, Opens, Leakage & Gas • Tests Relative Transistor Gain, Diodes, Pilot

TUBE

CHECKER

NO

MONEY

Li