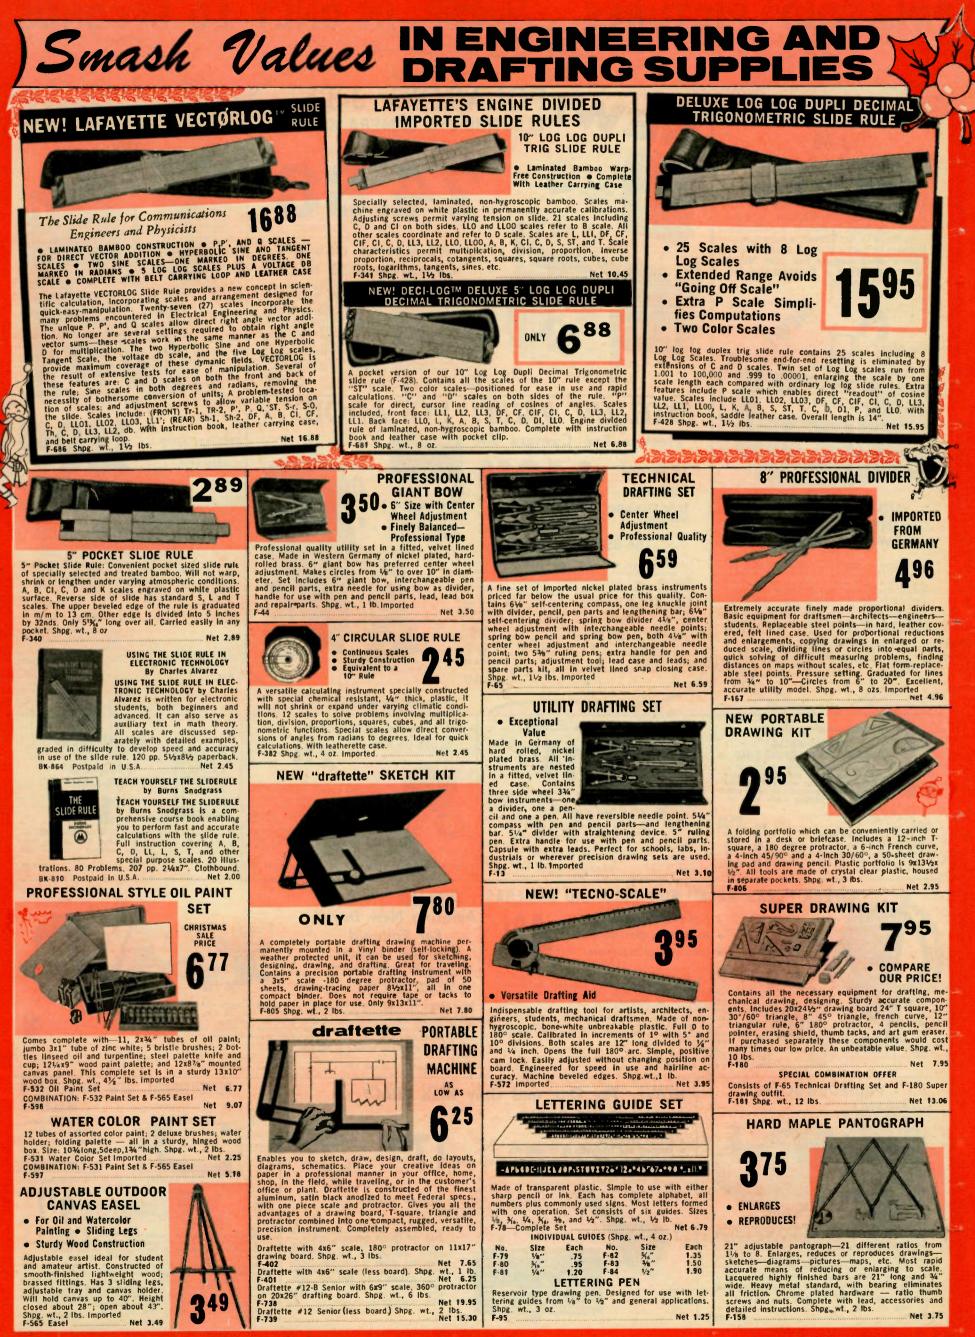

with extry-heavy-magnet 6x9" speaker, plus ader control. Shpg. wt., 5 lbs. SK-56 6x9" kit. Same as SK-37 but with fader. Chrom Net 4,39 grille

LAFAYETTE'S EASY-PAY-PLAN\_NO MONEY DOWN, UP

TO 24 MONTHS TO PAY

Serr contained • 3-Position Switch Here is just the right rear seat speaker for your car. Pre-assembled, self-contained, pre-wired switch. Easy to install, it will fit any auto radio in any domestic or Foreign car including station wagons and conver-tibles. Finished in a gleaming chrome shock-resistant case, it can be hung up or clipped on almost anywhere. Includes all necessary wire, instructions and 3-position switch for front, rear or 2-speaker operation. Shpg. wt., 12 oz.









calls, cooking, photog

MS-888L





FOR FASTEST SERVICE USE LAFAYETTE'S CONVENIENT ORDER BLANK





**POLAROID® PICTURES** 



|                                                    | Note:<br>Hawai<br>Puerto<br>Ail othe<br>in the i<br>SHIPP<br>WEIG<br>Up t<br>but n<br>includ<br>16 oz<br>to 2 II<br>3<br>4<br>5<br>5<br>6<br>7<br>7<br>8<br>9<br>10<br>11<br>12<br>13<br>14<br>15<br>15<br>16<br>0<br>7<br>7<br>8<br>9<br>20<br>FOR<br>LE | and Alass<br>Rico is ir<br>rr U.S. po<br>3th zone.<br>ING<br>HT<br>oot Loc<br>ing<br>is.<br>S.<br>So<br>2<br>2<br>2<br>2<br>2<br>2<br>2<br>2<br>2<br>2<br>2<br>2<br>2<br>2<br>2<br>2<br>2<br>2 | A are | in the th zon ons and the the zon ons and the zo | Image: State of the s | DARDY1<br>PARDY1<br>FRANCEA<br>PRANEA<br>PRANEA<br>PRANEA<br>PRANEA<br>PRANEA<br>POST | ATES<br>tanoual<br>tanoual<br>tanoual<br>tanoual<br>tanoual<br>tanoual<br>tanoual<br>tanoual<br>tano