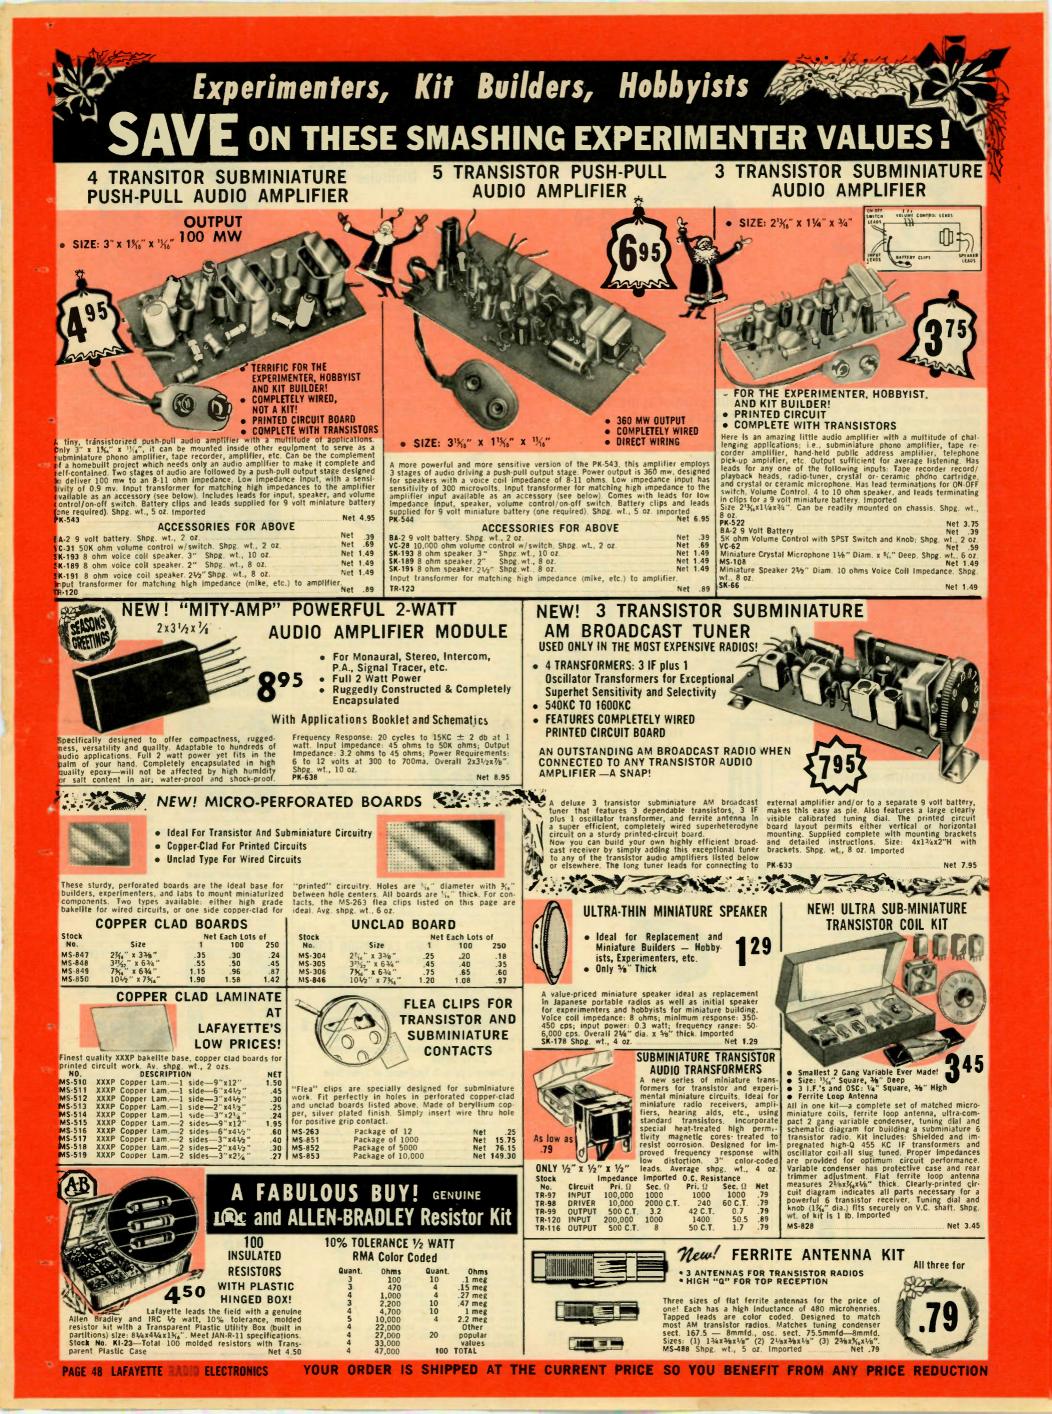

TEST SERVICE USE LAFAYETTE'S CONVENIENT ORDER BLANK



Deluxe kit with extry-heavy-magnet 6x9" speaker, plus ader control. Shpg. wt., 5 lbs. SK-56 6x9" kit. Same as SK-37 but with fader. Chrom Net 4,39 grille

LAFAYETTE'S EASY-PAY-PLAN\_NO MONEY DOWN, UP

TO 24 MONTHS TO PAY

Serr contained • 3-Position Switch Here is just the right rear seat speaker for your car. Pre-assembled, self-contained, pre-wired switch. Easy to install, it will fit any auto radio in any domestic or Foreign car including station wagons and conver-tibles. Finished in a gleaming chrome shock-resistant case, it can be hung up or clipped on almost anywhere. Includes all necessary wire, instructions and 3-position switch for front, rear or 2-speaker operation. Shpg. wt., 12 oz.









calls, cooking, photog

MS-888L





FOR FASTEST SERVICE USE LAFAYETTE'S CONVENIENT ORDER BLANK





**POLAROID® PICTURES** 



|                                                    | Note:<br>Hawai<br>Puerto<br>Ail othe<br>in the i<br>SHIPP<br>WEIG<br>Up t<br>but n<br>includ<br>16 oz<br>to 2 II<br>3<br>4<br>5<br>5<br>6<br>7<br>7<br>8<br>9<br>10<br>11<br>12<br>13<br>14<br>15<br>15<br>16<br>0<br>7<br>7<br>8<br>9<br>20<br>FOR<br>LE | and Alass<br>Rico is ir<br>rr U.S. po<br>3th zone.<br>ING<br>HT<br>oot Loc<br>ing<br>is.<br>S.<br>So<br>2<br>2<br>2<br>2<br>2<br>2<br>2<br>2<br>2<br>2<br>2<br>2<br>2<br>2<br>2<br>2<br>2<br>2 | A are | in the th zon ons and the the zon ons and the zo | Image: State of the s | DARDY1<br>PARDY1<br>FRANCEA<br>PRANEA<br>PRANEA<br>PRANEA<br>PRANEA<br>PRANEA<br>POST | ATES<br>tanoual<br>tanoual<br>tano