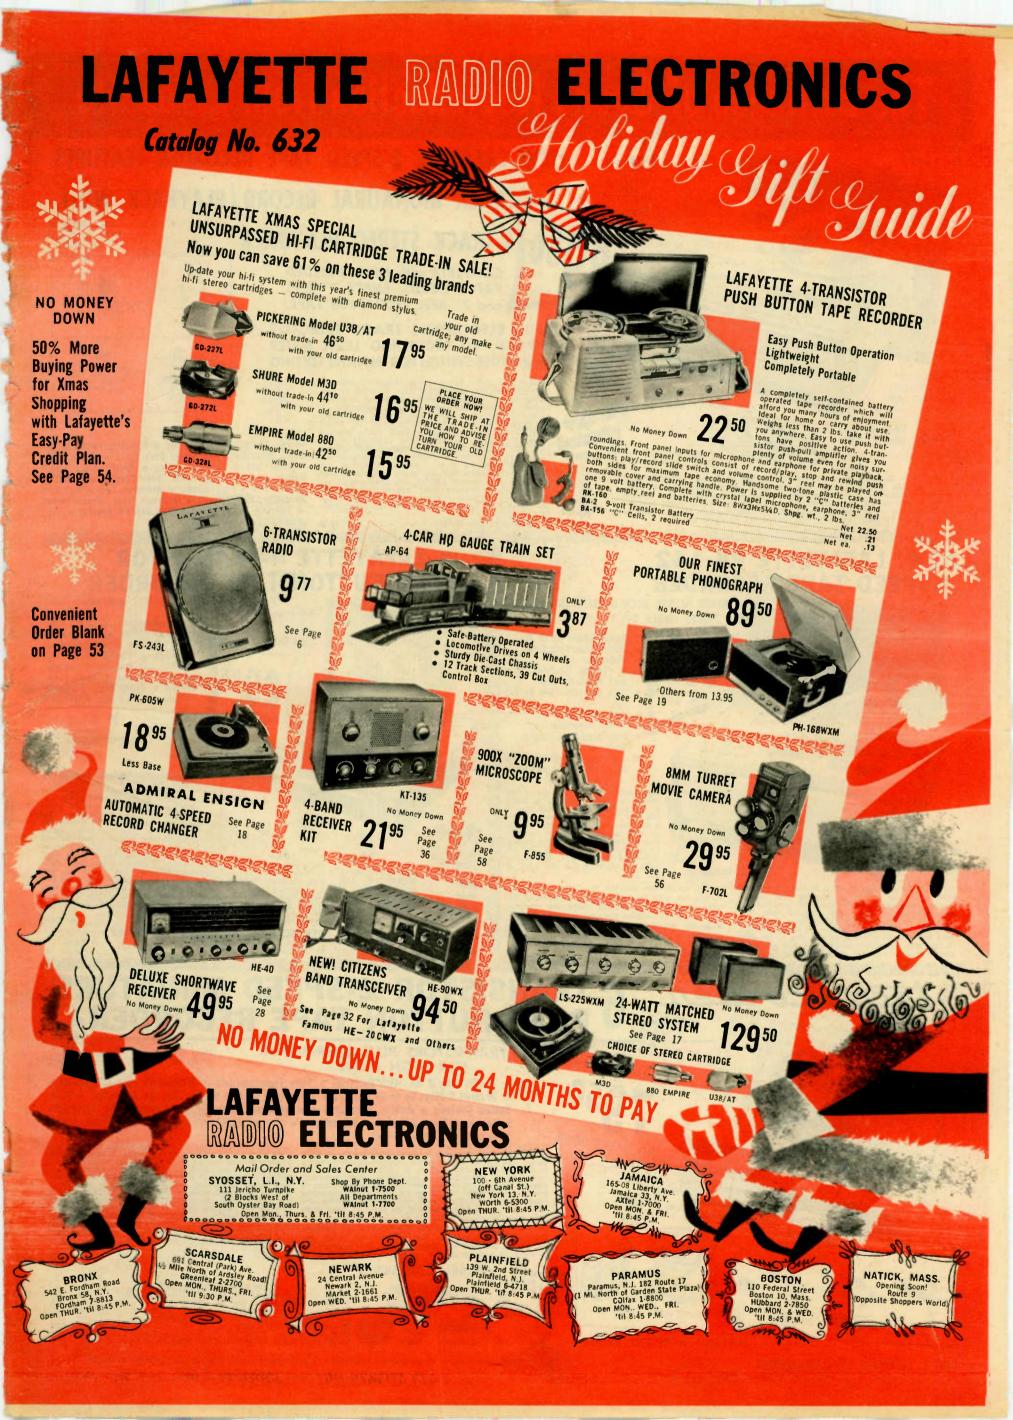

PAGE 2 LAFAYETTE RADIO ELECTRONICS

# Tape Recorders at Lafayette's Unsurpassable Low Prices!

## The New Lafayette Professional-Type **4-Track Stereo Recorder** A complete recording studio in one case

• Records 4-Track Stereo and 4-Track Monaural

- · Plays 4- and 2-Track Stereo and 4-Track Monaural
- Two Speeds 33/4 & 71/2 ips
- Wide Frequency Response for Life-Like Reproduction
- Sound-On-Sound . Automatic Tape Stop
- **Outstanding for Recording FM Multiplex Broadcasts**
- 2 Full-Tone, Self-Contained Matched Stereo Speakers

SPECIFICATIONS

Frequency Response: 40-18,000 cps @ 7½ ips; 40-12,000 cps @ 3¾ ips. Amplifiers: 4 transistors, 7 tubes, full-wave bridge rectifier. S/N Ratio: 45 db, Interchannel Separation 45 db or better; Wow & Flutter: Less than 0.25% @ 7½ ips, Under 0.4%