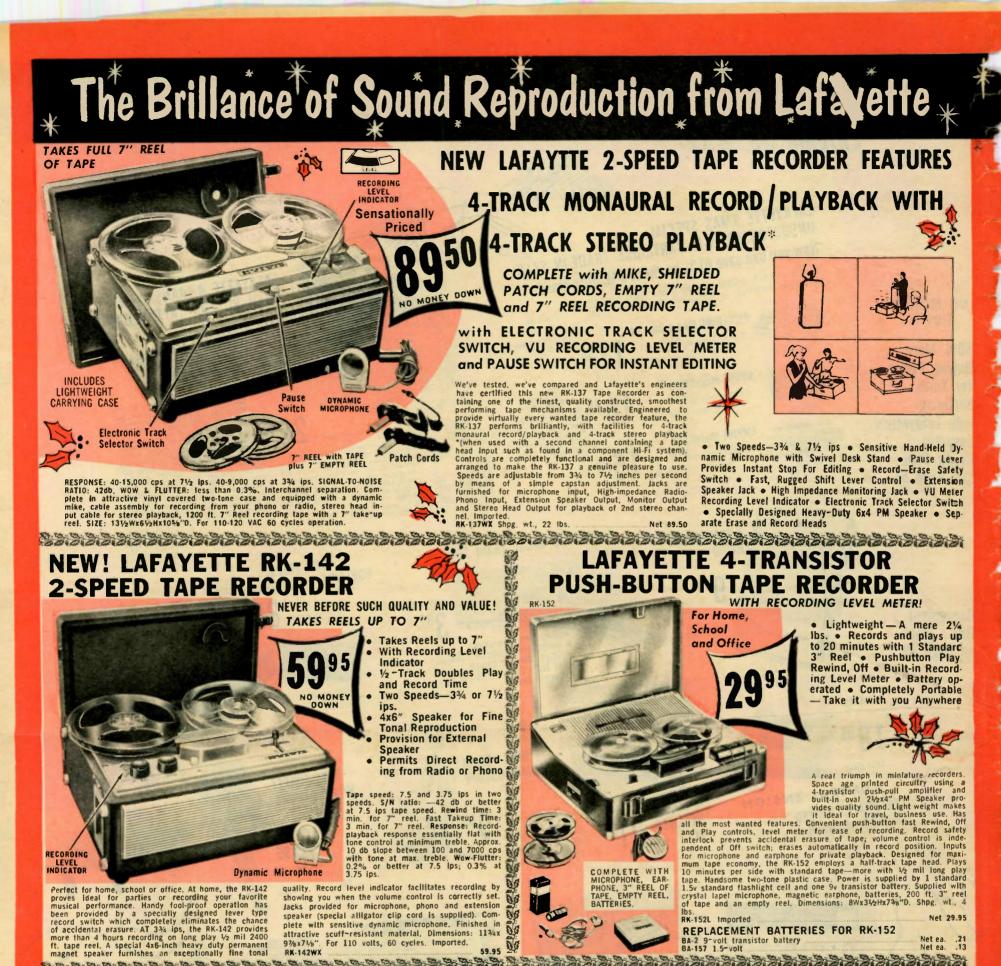

## The New Lafayette Professional-Type **4-Track Stereo Recorder** A complete recording studio in one case

• Records 4-Track Stereo and 4-Track Monaural

- · Plays 4- and 2-Track Stereo and 4-Track Monaural
- Two Speeds 33/4 & 71/2 ips
- Wide Frequency Response for Life-Like Reproduction
- Sound-On-Sound . Automatic Tape Stop
- **Outstanding for Recording FM Multiplex Broadcasts**
- 2 Full-Tone, Self-Contained Matched Stereo Speakers

SPECIFICATIONS

Frequency Response: 40-18,000 cps @ 7½ ips; 40-12,000 cps @ 3¾ ips. Amplifiers: 4 transistors, 7 tubes, full-wave bridge rectifier. S/N Ratio: 45 db, Interchannel Separation 45 db or better; Wow & Flutter: Less than 0.25% @ 7½ ips, Under 0.4% @ 3¾ ips; Bias & Erase: 80 KC; Controls: Pause; 2 Record Buttons W/Safety Interlocks, Rewind/Stop/Play; Stop/Fast Forward, Two 4x6" speakers, Tone control switch, Stereo/Mono Speaker Switch, 3 volume controls, 4 input jacks, 6 output jacks. For 117 volts 60 cycles AC. Size: 15¼Wx7½Hx11½D.

A remarkable tape recorder at an even more remarkable low price! With it you can record 4-track stereo and 4-track monaural and playback 4- and 2-track stereo and 4-track monaural; or record on one channel at a time (sound-on-sound) to accompany yourself for music or language lessons. Outstanding tape mechanism features a 4-pole filtered action of the filtered acti heavy-duty air-cooled induction motor and rubber belt drive for double flutter filtering. Pressure pads and tape heads are mumetal shielded to prevent hum pick-up. Superb electronics consist of stereo transistorized preamps and vacuum tube amplifiers. 80 KC bias operation permits perfect FM stereo multiplex recordings. Useful automatic tape stop prevents tape spillage if tape breaks or runs out in Rewind, Wind or Record-Play functions. Complete with luxurious simulated leather case, 2 dynamic microphones, output cables, empty tape reel and a 1200 ft. reel of tape. Shpg. wt., 34 lbs. **RK-155 WX** 

## The Magnificent Fidelity of Stereo Tape ... YOURS WITH THIS NEW LAFAYETTE 2-SPEED STEREO PLAYBACK TAPE DECK

Net 6.95

Net 9,95

10-10

#### WITH G-TRANSISTOR DUAL STEREO PREAMPS

COMPARE THESE PERFORMANCE SPECIFICATIONS • Frequency Response: @ 7½ IPS, 50,15,000 CPS  $\pm$  1.5db; @ 3¼ IPS, 50.9,000 CPS  $\pm$  2db • Wow & Flutter .15% @ 7½ IPS, 0.2% @ 3% IPS  $\bullet$  Cross Talk & Stereo Channel Separation: 50db  $\bullet$  Signal To Noise Ratio: 50db  $\bullet$  Playback Output with Built-In Stereo Playback Preamplifiers 0.5V  $\bullet$  110-120V 60 cycles AC operation

#### • Stereo 1/4-Track; 1/2-Track PLAYS BACK . Monaural 1/2-Track: Full-Track

There is nothing to equal the superlative reproduction and fidelity of prerecorded stereo tape. And now, at the price you'd expect to pay for a record changer you can equip your music system with this new Lalayette Stereo Playback Tape Deck, Precision engineered to satisfy the most discriminating music listener, the RK-141 will playback with uncomprom-ising fidelity ¼-track and ½-track stereo tapes plus ½-track and full-track monaural tapes. Unlike other units requiring separate playback preamplifiers, the RK-141 is equipped with its own built-In 6-transistor dual stereo playback preamplifiers by merely connacting to the auxiliary, tuner, or hi-level tape inputs. Its tape handling qualities and mechanism reflect the careful design and construction employed—precision laminated playback head; tape is automatically disengaged from the tape head in rewind, fast, forward and stop positions. Automatic shut-off at the end of the tape. The 4-pole, heavy-duty, constant speed induction motor is fused and employs a dynamically balanced flywheel. A front panel speed selector switch allows instant selection of 7½ or 334 ips speeds. In addition, two rugged lever-action controls provide for Rewind, Off, Play and Fast Forward functions. Accepts all size tape reels up to and including 7". Measures 109xbx143&Wx5'H. Complete with shielded hook up cables. Shpg. wt., 17 lbs. RK-141W Imported Net 59.50 Furniture Grade Walnut Base for RK-141. Shpg. wt., 4 lbs.

RK-141WX Imported Furniture Grade Walnut Base for RK-141. Shpg. wt., 4 lbs. RK-148W Portable Carrying Case for RK-141. Shpg. wt., 5 lbs. RK-147W

DUAL-TRACK ... Plays Twice as long as Full-Track

Extra Small, Lightweight Fully portable—Battery Powered

Accepts Standard 3" Tape Reel

**4-Transistor Printed Circuit Amplifier** 

**EXCITING NEW** 

Pre-wired

**4-TRANSISTOR TAPE** 

**RECORDER KIT** In Semi-assembled Kit Form

> **Easily Assembled in** Less Than an Hour

Net 37.50 SAVE \$5.50 - SPECIAL COMBINATION OFFER

Model 1515-4 Stereo Tape Recorder plus 10-10 Mate Net 203.50

• Accepts Standard 3" Tape Reel Here is a precision, full-function miniature tape recorder in money saving semi-assembled kit form. In less than one hour the Kordex Tape Recorder can be assembled and ready for operation. The amplifier is prewired in a rugged printed circuit, thereby eliminating most of the work. Complete it weighs only 244 lbs, and slipe easily into a briefcase or handbag. Designed for ease of operation, all controls are readily accessible. Volume Control, plus Earphone and Microphone jacks. The powerful 4-transistor precision wired amplifier drives a specially designed built-in 2" PM speaker. With its attractive carrying case the Kordex recorder js equally suitable for home, office or travel—power is supplied by one standard "C" flashlight cell and one inexpensive 9-volt transistor battery. Complete with crystal lapel micro-phone, batteries, 3-inch, 100 ft. reel of tape, empty reel, earphone and instructions. Measures &Wx61/2bx3"H. Imported. KI-212 Shpg. wt., 6 lbs. RT-20 3" Reel 300 ft. V2 mil Mylar tape. Shpg. wt., 4 oz. Ref 29-volt transistor battery for above. Shpg. wt., 2 oz. Net .21 BA-156 1.5V-Battery for above (1 req.). Shpg. wt., 2 oz. Net .13 LAFAYETTE'S EASY-PAY-PLAN-NO MONEY DOWN, UP TO 24 MONTHS TO PAY