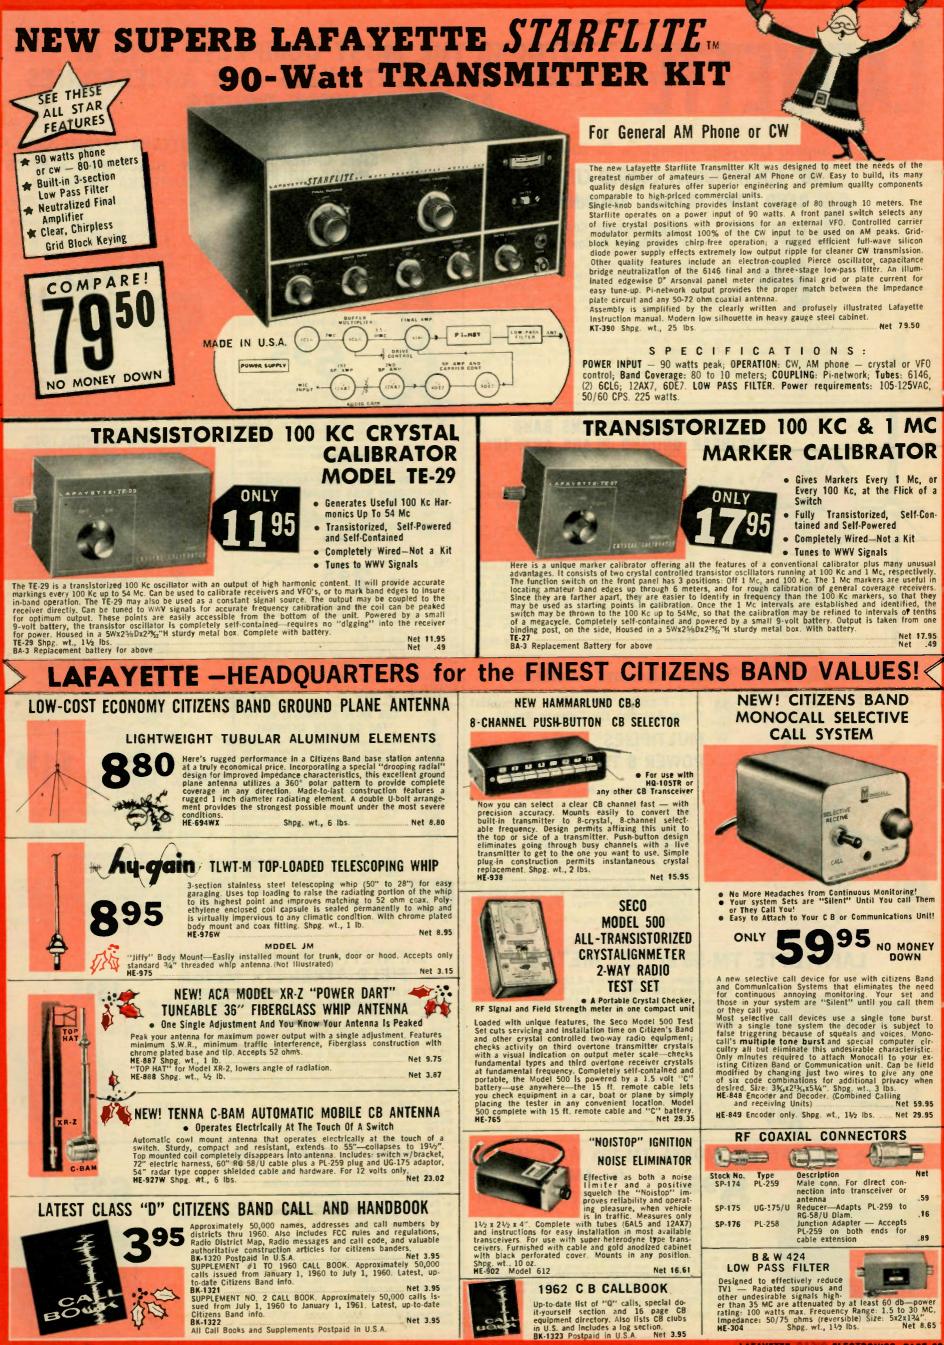

ry sound to suit conditions, or taste. Three antennas (ferrite loop for broadcast band, adjustable 58" whip for short wave and wire an-tenna) provide high sensitivity and flexibility for best reception. Low impedance phones are recom-mended for use with this unit. Attractively styled steel cabinet with silver trim. Powerd by 4 tubes plus a selenium rectifier. 1—128E6; Con-verter, 1—12BA6; IF Amplifier, B.F.O., 1—128V6; Audio Amplifier AVC detector; 1—50C5; Audio output. Operates on 105-125; 50/60 cycle AC/DC. Size 134/2Wx57/Mtx834"D. Shpg. wt., 12 lbs. Imp-NEt 40 **HE-40** Net 49.95

PAGE 28 LAFAYETTE ELECTRONICS

## LOADS OF - Lafayette HAM TRANSCEIVERS - ROCK-BOTTOM FEATURES - Lafayette HAM TRANSCEIVERS - ROCK-BOTTOM PRICES New! LAFAYETTE Deluxe 6-METER TRANSCEIVER MODEL HE-45A











OUR WORLD-WIDE MAILING SERVICE SENDS YOUR GIFT ANYWHERE - AT HOME OR ABROAD

LAFAYETTE BADIO ELECTRONICS PAGE 33









LAFAYETTE TAND ELECTRONICS PAGE 37



PR-13 Lafayette Code Course

PAGE 38 LAFAVETTE MADIO ELECTRONICS

Net 3.50

RECORO

Net 24.50

## The Sensational **.AFAYETTE TE-15** TUBE TESTER

### COMPLETELY WIRED - NOT A KIT

- Accurately Checks Over 1000 Different Tubes
- Tests for Cathode Emission, Leakage and Shorts
- **plus Filament Continuity**
- Completely Portable—Weighs Only 6 lbs.
- Highly Accurate Easy-to-Read Meter with Replace-Good Scale
- **Fast-Setting Slide Switches**
- Slide Out Tube Chart

Highly dependable, the Lafayette TE-15 is equipped to test most of the tube types employed in Radio, Hi-FI, Monochrome, Color TV, etc. Sockets have been provided for 7-pin