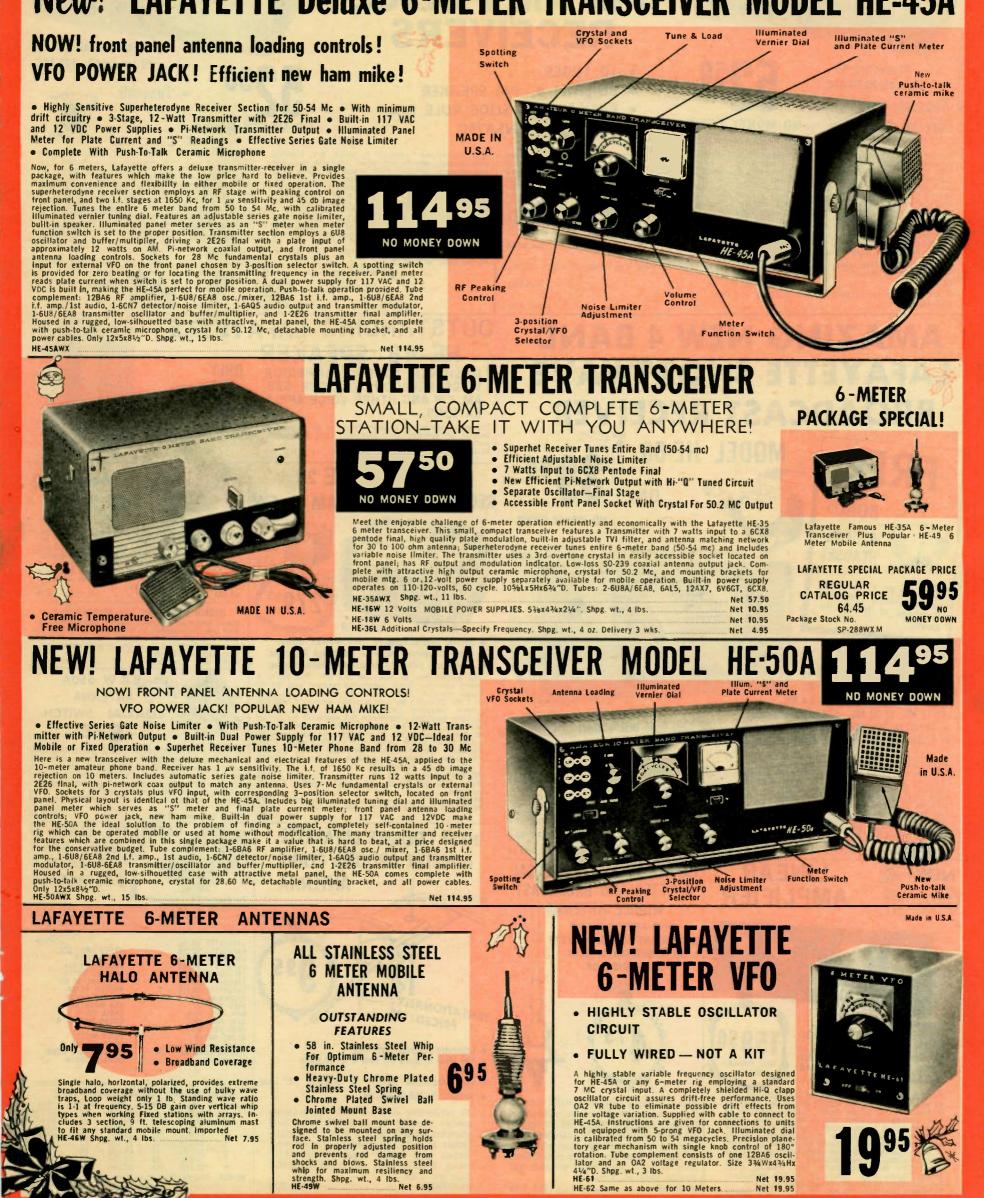

ed to vary sound to suit conditions, or taste. Three antennas (ferrite loop for broadcast band, adjustable 58" whip for short wave and wire an-tenna) provide high sensitivity and flexibility for best reception. Low impedance phones are recom-mended for use with this unit. Attractively styled steel cabinet with silver trim. Powerd by 4 tubes plus a selenium rectifier. 1—128E6; Con-verter, 1—12BA6; IF Amplifier, B.F.O., 1—128V6; Audio Amplifier AVC detector; 1—50C5; Audio output. Operates on 105-125; 50/60 cycle AC/DC. Size 134/2Wx57/Mtx834"D. Shpg. wt., 12 lbs. Imp-NEt 40 **HE-40** Net 49.95

PAGE 28 LAFAYETTE ELECTRONICS

## LOADS OF - Lafayette HAM TRANSCEIVERS - ROCK-BOTTOM FEATURES - Lafayette HAM TRANSCEIVERS - ROCK-BOTTOM PRICES New! LAFAYETTE Deluxe 6-METER TRANSCEIVER MODEL HE-45A











OUR WORLD-WIDE MAILING SERVICE SENDS YOUR GIFT ANYWHERE - AT HOME OR ABROAD

LAFAYETTE BADIO ELECTRONICS PAGE 33









LAFAYETTE TAND ELECTRONICS PAGE 37



PR-13 Lafayette Code Course

PAGE 38 LAFAVETTE MADIO ELECTRONICS

Net 3.50

RECORO

Net 24.50

## The Sensational **.AFAYETTE TE-15** TUBE TESTER

### COMPLETELY WIRED - NOT A KIT

- Accurately Checks Over 1000 Different Tubes
- Tests for Cathode Emission, Leakage and Shorts
- **plus Filament Continuity**
- Completely Portable—Weighs Only 6 lbs.
- Highly Accurate Easy-to-Read Meter with Replace-Good Scale
- **Fast-Setting Slide Switches**
- Slide Out Tube Chart

Highly dependable, the Lafayette TE-15 is equipped to test most of the tube types employed in Radio, Hi-FI, Monochrome, Color TV, etc. Sockets have been provided f