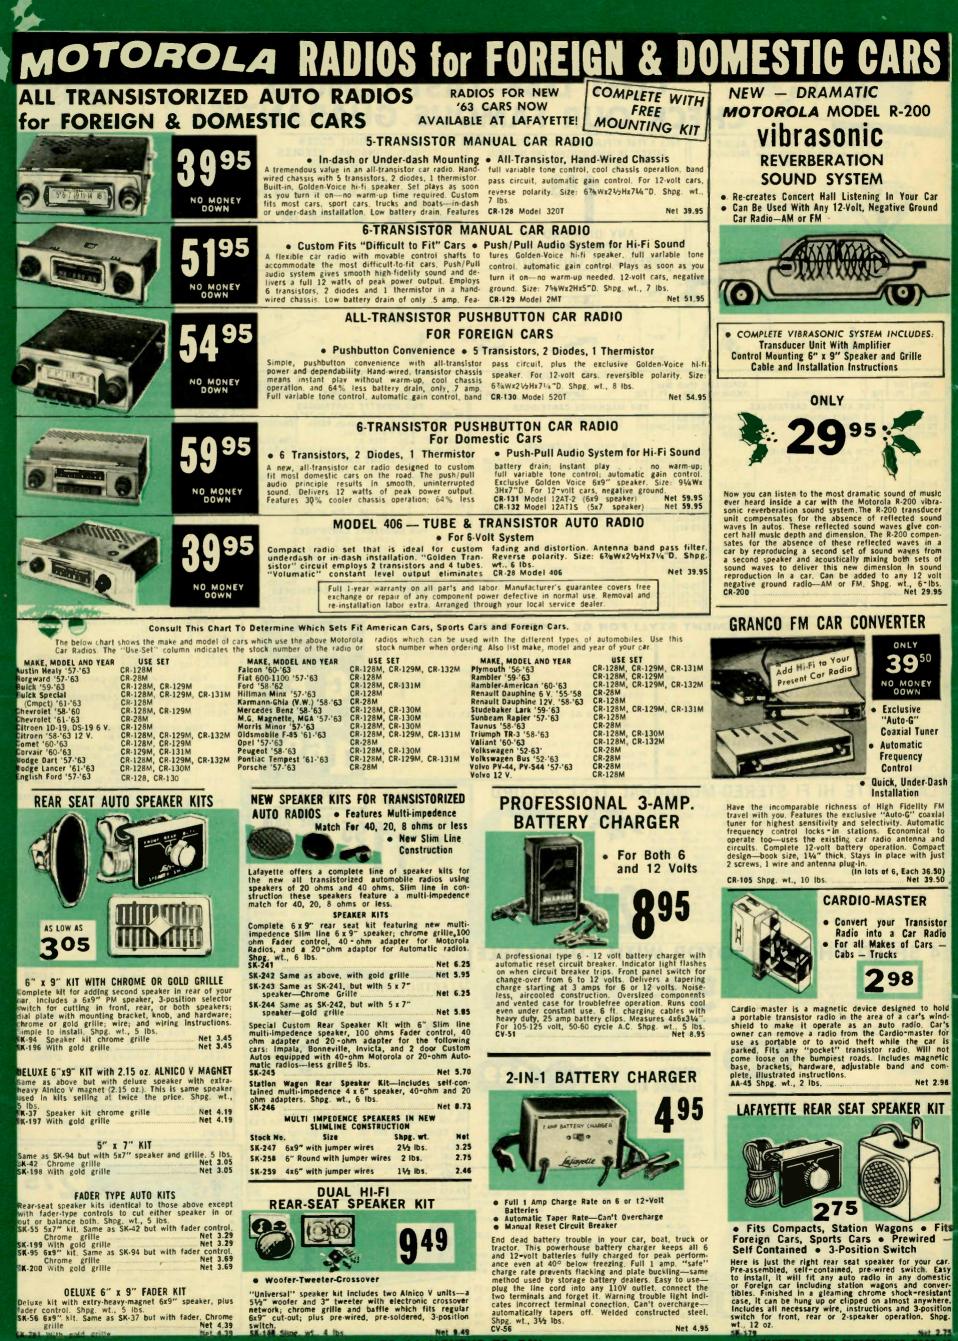

22 lbs. Imported Net 69.95

### DELUXE SINE-SQUARE WAVE GENERATOR

. Full Frequency Coverage: 5 cps ---MC in 6 Ranges • Laboratory Accuracy within ± 5% • 7 volts RMS Metered Output . Less than 0.5% Distortion from 100 cps to

MONEY DOWN



**Completely Wired NOT A KIT!** • Factory Wired and Tested • Cap-

acitance Bridge Circuit • Direct Reading Scales for Capacitance and Resistance • "Magic-Eye" Null In-

500:1: DC leakage test: 0-600 volts DC. Leakage current 6MA-60 Ma, DC insulation test, 600 volts constant. Tube complement: 6AR5; 6E5. For 117V 50/60 cps AC. Size: 1012Wx7Hx51/4"D. Complete with test leads. TE-25 Shpg. wt., 12 lbs. Imported Net 37.50



SPECIFICATIONS SUBJECT TO OKANGE MITHOUT NOT ALL PRICES AND

Net 1.50





FOR FASTEST SERVICE USE LAFAYETTE'S CONVENIENT ORDER BLANK



Deluxe kit with extry-heavy-magnet 6x9" speaker, plus ader control. Shpg. wt., 5 lbs. SK-56 6x9" kit. Same as SK-37 but with fader. Chrom Net 4,39 grille

LAFAYETTE'S EASY-PAY-PLAN\_NO MONEY DOWN, UP

TO 24 MONTHS TO PAY

Serr contained • 3-Position Switch Here is just the right rear seat speaker for your car. Pre-assembled, self-contained, pre-wired switch. Easy to install, it will fit any auto radio in any domestic or Foreign car including station wagons and conver-tibles. Finished in a gleaming chrome shock-resistant case, it can be hung up or clipped on almost anywhere. Includes all necessary wire, instructions and 3-position switch for front, rear or 2-speaker operation. Shpg. wt., 12 oz.









calls, cooking, photog

MS-888L





FOR FASTEST SERVICE USE LAFAYETTE'S CONVENIENT OR