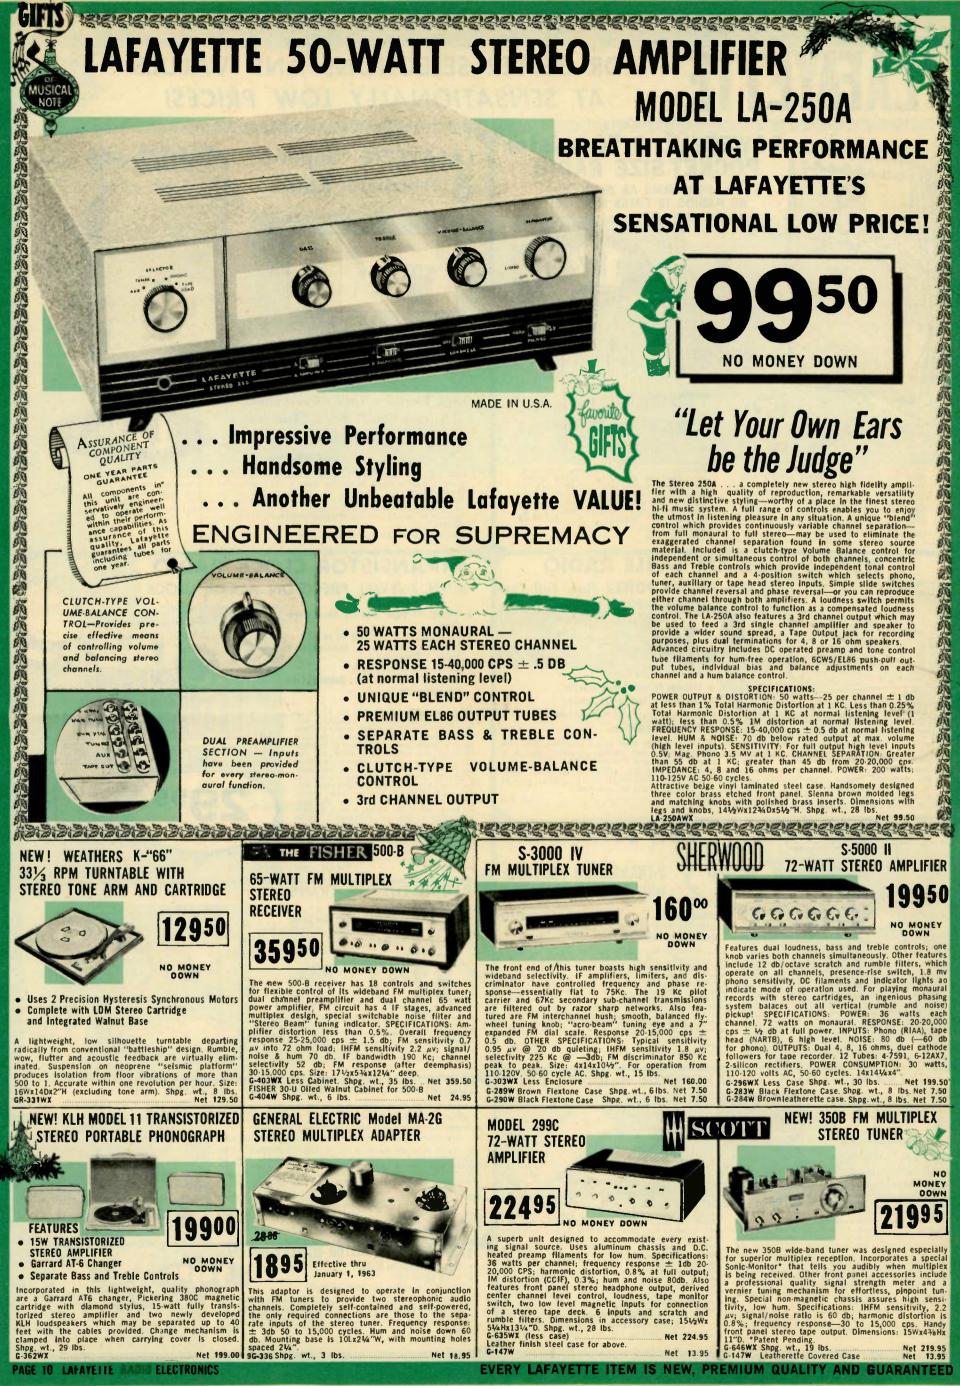

BASIE — April In Paris, Lady Be Good, Rusty Dusty Blues and 5 More. STOCK ND, RM-12D

AL GOODMAN PLAYS THE MUSIC OF GEORGE GERSHWIN — Summertime, Love Walked In, Our Love is Here To Stay plus 5 Other Great Hits. STOCK NO. RM-121

THE MIGHTY WURLITZER PIPE DRGAN — Wish You Were Here, My Funny Valentine, Mighty Lak A Rose and 8 More Popular Favorites, STDCK NO. RM-122



LOW PRICE!

APPROX. 45 MIN. PLAYING TIME!

HEATHSVILLE — Blue Skies, Hot Toddy, I've Got The World On A String plus 8 More Popular Numbers. STOCK NO. RM-118

KENTONALITY — How High The Moon, Lover, Eager Beaver and 6 More Kenton Favorites. STOCK NO, RM-119



CHRISTMAS JOY-George Melachrino And







YOUR ORDER IS SHIPPED AT THE CURRENT PRICE SO YOU BENEFIT FROM ANY PRICE REDUCTION

LAFAYETTE RADIO ELECTRONICS PAGE 7













LAFAYETTE Griterion STEREO

PLOT

0 0

-----

55555

-----

SITELO SUNCTION SWITCHES

CLUTCH-TYPE OUAL OLUMI-SALAN CONTROLS



The KT-600A represents a brilliant stereo achievement. This "no-compromise" stereo pream-plifier and control unit offers unlimited versatility, includes every feature necessary for the finest reproduction. It has a total of 12 input jacks (6 stereo pairs) for program sources of any type and level—all of which may be selected by front panel control. Separate turnover and roll-off switches provide 24 positions of correct equalization—independent for each channel. Dual concentric stereo function selector for maximum flexibility in controlling selected program sources. A unique Bridge Control provides continuously variable channel separation from full mono to f