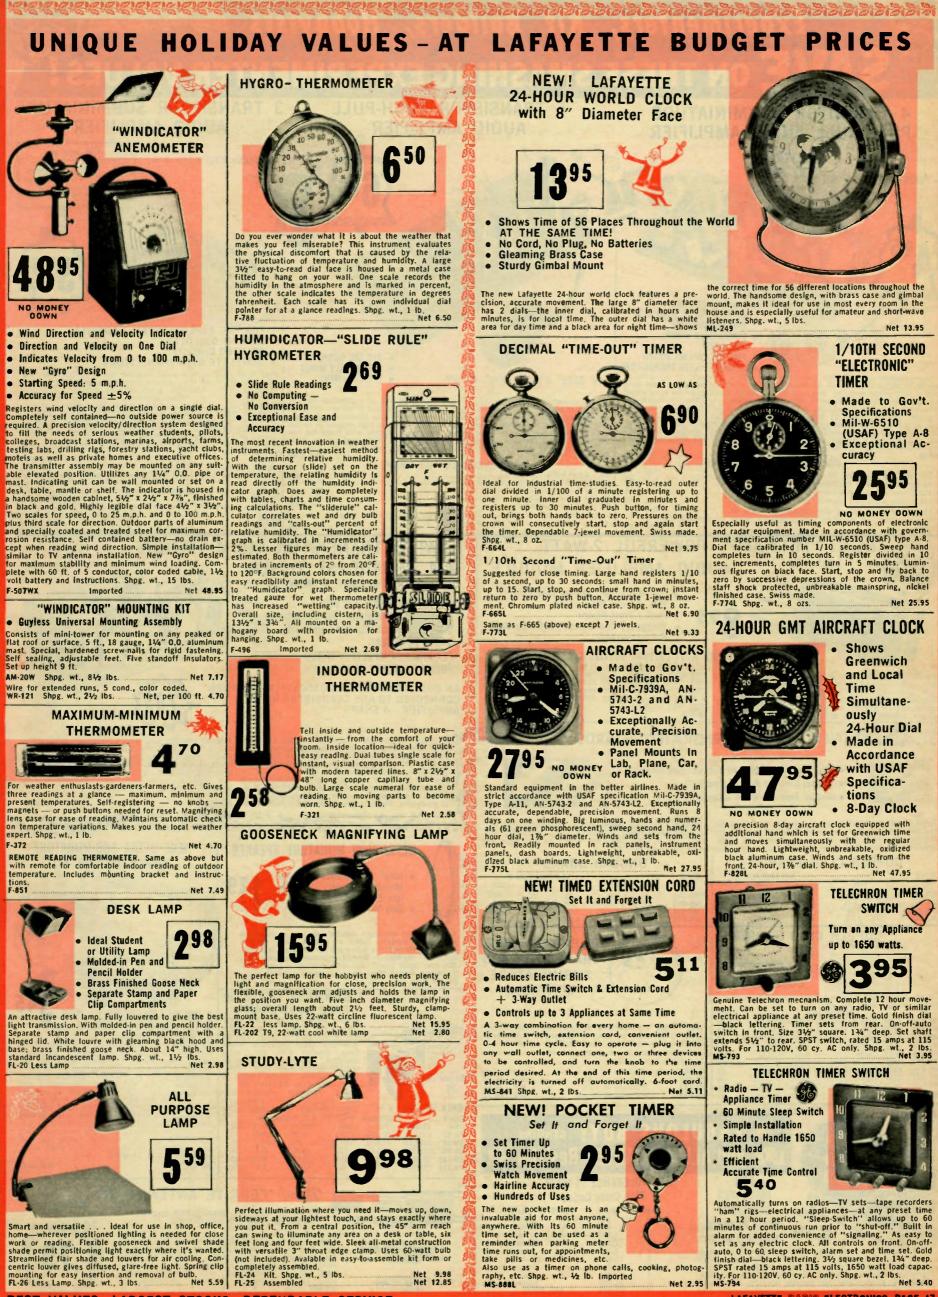

L PRICES AND

Net 1.50





FOR FASTEST SERVICE USE LAFAYETTE'S CONVENIENT ORDER BLANK



Deluxe kit with extry-heavy-magnet 6x9" speaker, plus ader control. Shpg. wt., 5 lbs. SK-56 6x9" kit. Same as SK-37 but with fader. Chrom Net 4,39 grille

LAFAYETTE'S EASY-PAY-PLAN\_NO MONEY DOWN, UP

TO 24 MONTHS TO PAY

Serr contained • 3-Position Switch Here is just the right rear seat speaker for your car. Pre-assembled, self-contained, pre-wired switch. Easy to install, it will fit any auto radio in any domestic or Foreign car including station wagons and conver-tibles. Finished in a gleaming chrome shock-resistant case, it can be hung up or clipped on almost anywhere. Includes all necessary wire, instructions and 3-position switch for front, rear or 2-speaker operation. Shpg. wt., 12 oz.









calls, cooking, photog

MS-888L





FOR FASTEST SERVICE USE LAFAYETTE'S CONVENIENT ORDER BLANK





**POLAROID® PICTURES** 



|                                                    | Note:<br>Hawai<br>Puerto<br>Ail othe<br>in the i<br>SHIPP<br>WEIG<br>Up t<br>but n<br>includ<br>16 oz<br>to 2 II<br>3<br>4<br>5<br>5<br>6<br>7<br>7<br>8<br>9<br>10<br>11<br>12<br>13<br>14<br>15<br>15<br>16<br>0<br>7<br>7<br>8<br>9<br>20<br>FOR<br>LE | and Alass<br>Rico is ir<br>rr U.S. po<br>3th zone.<br>ING<br>HT<br>oot Loc<br>ing<br>is.<br>S.<br>So<br>2<br>2<br>2<br>2<br>2<br>2<br>2<br>2<br>2<br>2<br>2<br>2<br>2<br>2<br>2<br>2<br>2<br>2 | A are | in the th zon ons and the the zon ons and the zo | Image: State of the s | DARDY1<br>PARDY1<br>FRANCEA<br>PRANEA<br>PRANEA<br>PRANEA<br>PRANEA<br>PRANEA<br>POST |