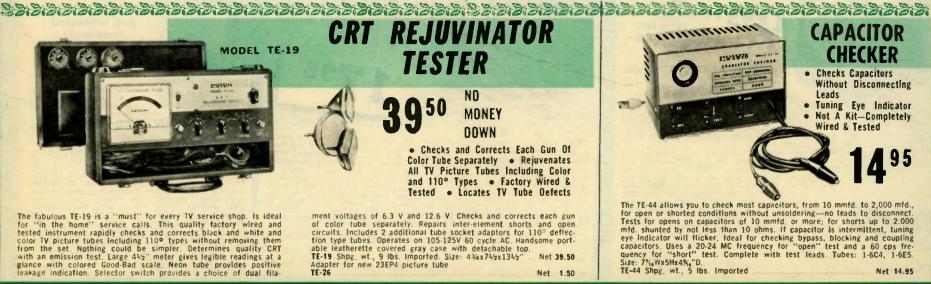

is control megacycle volts 50/60 cps AC. Size: 123%WX3%Hx634"D. In 6 ranges (both sine and square.) Audio output level TE-23WX Shpg. wt., 22 lbs. Imported Net 69.95

### DELUXE SINE-SQUARE WAVE GENERATOR

. Full Frequency Coverage: 5 cps ---MC in 6 Ranges • Laboratory Accuracy within ± 5% • 7 volts RMS Metered Output . Less than 0.5% Distortion from 100 cps to

MONEY DOWN



**Completely Wired NOT A KIT!** • Factory Wired and Tested • Cap-

acitance Bridge Circuit • Direct Reading Scales for Capacitance and Resistance • "Magic-Eye" Null In-

500:1: DC leakage test: 0-600 volts DC. Leakage current 6MA-60 Ma, DC insulation test, 600 volts constant. Tube complement: 6AR5; 6E5. For 117V 50/60 cps AC. Size: 1012Wx7Hx51/4"D. Complete with test leads. TE-25 Shpg. wt., 12 lbs. Imported Net 37.50



SPECIFICATIONS SUBJECT TO OKANGE MITHOUT NOT ALL PRICES AND

Net 1.50





FOR FASTEST SERVICE USE LAFAYETTE'S CONVENIENT ORDER BLANK



Deluxe kit with extry-heavy-magnet 6x9" speaker, plus ader control. Shpg. wt., 5 lbs. SK-56 6x9" kit. Same as SK-37 but with fader. Chrom Net 4,39 grille

LAFAYETTE'S EASY-PAY-PLAN\_NO MONEY DOWN, UP

TO 24 MONTHS TO PAY

Serr contained • 3-Position Switch Here is just the right rear seat speaker for your car. Pre-assembled, self-contained, pre-wired switch. Easy to install, it will fit any auto radio in any domestic or Foreign car including station wagons and conver-tibles. Finished in a gleaming chrome shock-resistant case, it can be hung up or clipped on almost anywhere. Includes all necessary wire, instructions and 3-position switch for front, rear