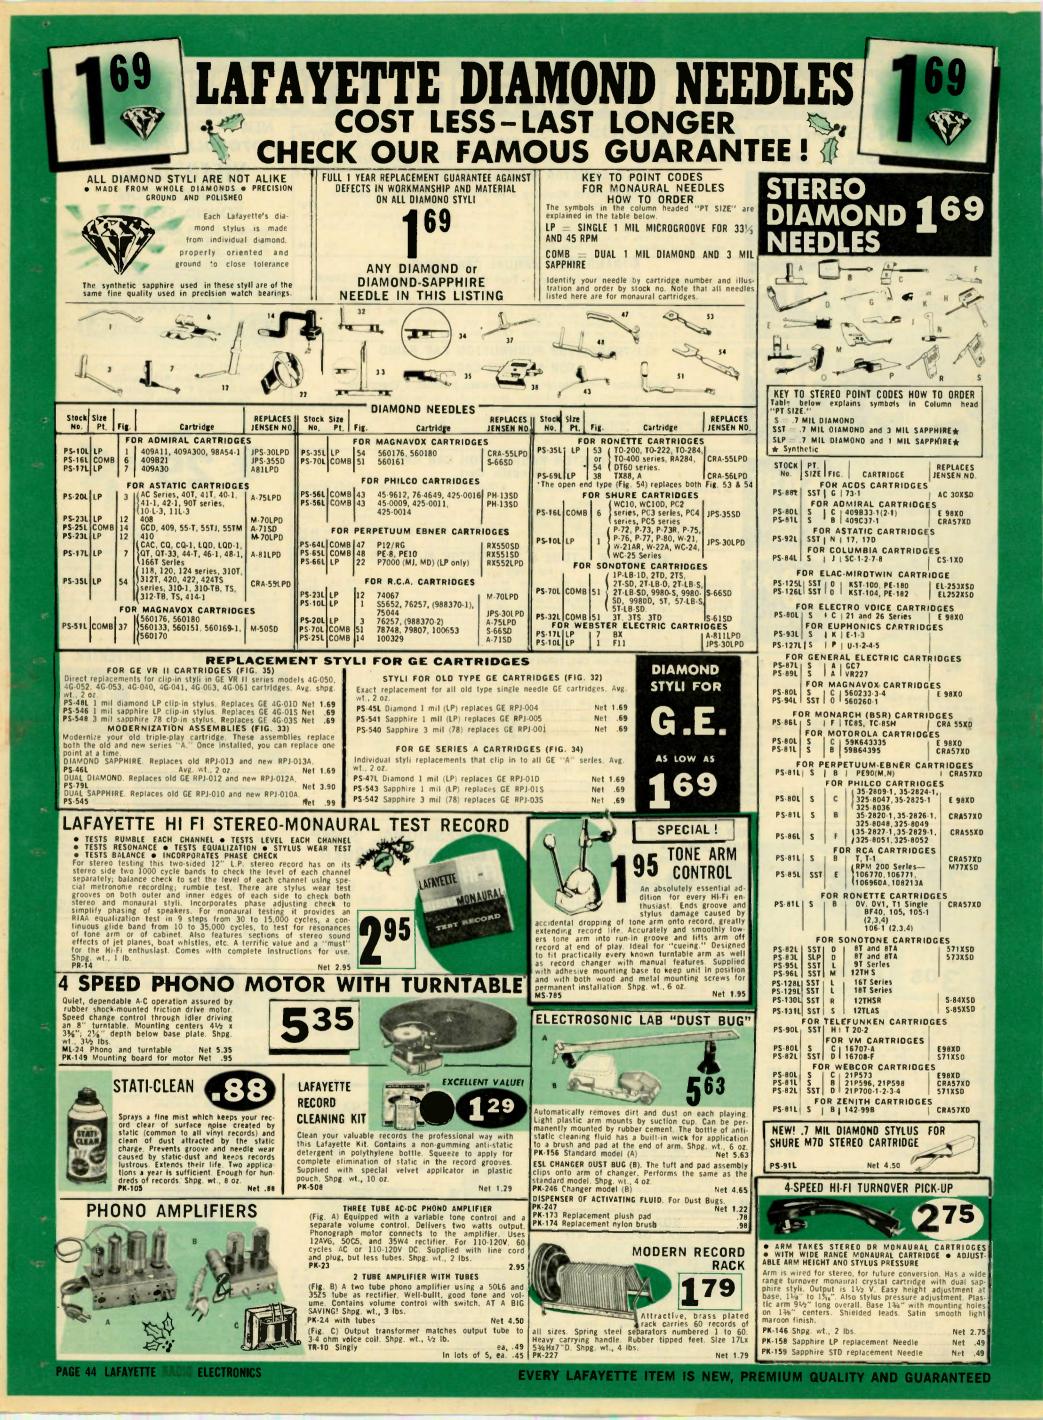

NOT ALL PRICES AND

Net 1.50





FOR FASTEST SERVICE USE LAFAYETTE'S CONVENIENT ORDER BLANK



Deluxe kit with extry-heavy-magnet 6x9" speaker, plus ader control. Shpg. wt., 5 lbs. SK-56 6x9" kit. Same as SK-37 but with fader. Chrom Net 4,39 grille

LAFAYETTE'S EASY-PAY-PLAN\_NO MONEY DOWN, UP

TO 24 MONTHS TO PAY

Serr contained • 3-Position Switch Here is just the right rear seat speaker for your car. Pre-assembled, self-contained, pre-wired switch. Easy to install, it will fit any auto radio in any domestic or Foreign car including station wagons and conver-tibles. Finished in a gleaming chrome shock-resistant case, it can be hung up or clipped on almost anywhere. Includes all necessary wire, instructions and 3-position switch for front, rear or 2-speaker operation. Shpg. wt., 12 oz.









calls, cooking, photog

MS-888L





FOR FASTEST SERVICE USE LAFAYETTE'S CONVENIENT ORDER BLANK





**POLAROID® PICTURES** 



|                                                    | Note:<br>Hawai<br>Puerto<br>Ail othe<br>in the i<br>SHIPP<br>WEIG<br>Up t<br>but n<br>includ<br>16 oz<br>to 2 II<br>3<br>4<br>5<br>5<br>6<br>7<br>7<br>8<br>9<br>10<br>11<br>12<br>13<br>14<br>15<br>15<br>16<br>0<br>7<br>7<br>8<br>9<br>20<br>FOR<br>LE | and Alass<br>Rico is ir<br>rr U.S. po<br>3th zone.<br>ING<br>HT<br>oot Loc<br>ing<br>is.<br>S.<br>So<br>2<br>2<br>2<br>2<br>2<br>2<br>2<br>2<br>2<br>2<br>2<br>2<br>2<br>2<br>2<br>2<br>2<br>2 | A are | in the th zon ons and the the zon ons and the zo | Image: State of the s | DARDY1<br>PARDY1<br>FRANCEA<br>PRANEA<br>PRANEA<br>PRANEA<br>PRANEA<br>PRANEA<br>