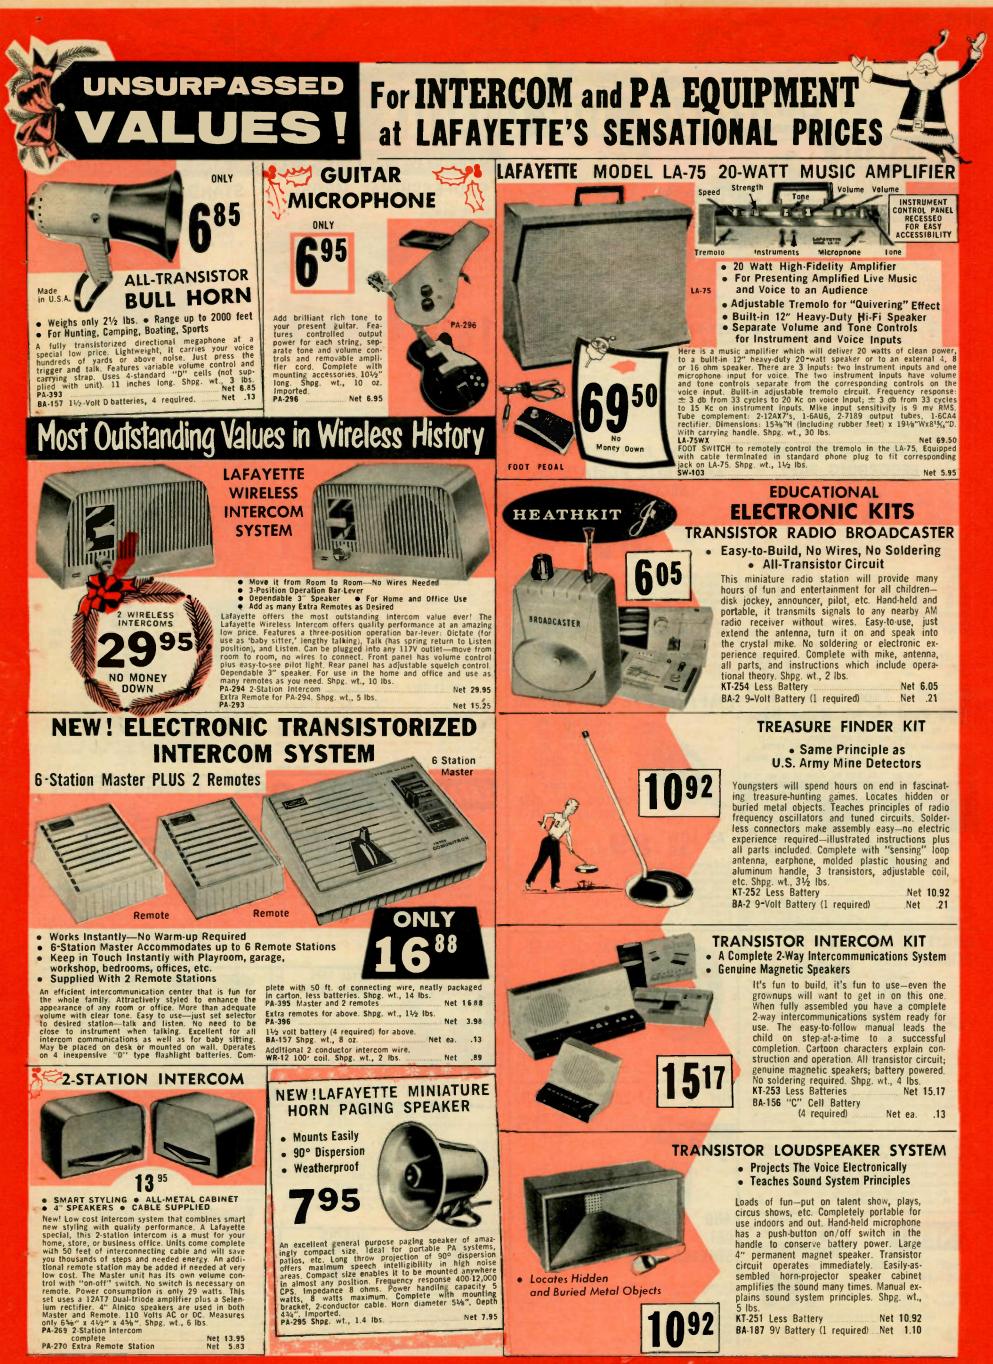

ALL PRICES AND

Net 1.50





FOR FASTEST SERVICE USE LAFAYETTE'S CONVENIENT ORDER BLANK



Deluxe kit with extry-heavy-magnet 6x9" speaker, plus ader control. Shpg. wt., 5 lbs. SK-56 6x9" kit. Same as SK-37 but with fader. Chrom Net 4,39 grille

LAFAYETTE'S EASY-PAY-PLAN\_NO MONEY DOWN, UP

TO 24 MONTHS TO PAY

Serr contained • 3-Position Switch Here is just the right rear seat speaker for your car. Pre-assembled, self-contained, pre-wired switch. Easy to install, it will fit any auto radio in any domestic or Foreign car including station wagons and conver-tibles. Finished in a gleaming chrome shock-resistant case, it can be hung up or clipped on almost anywhere. Includes all necessary wire, instructions and 3-position switch for front, rear or 2-speaker operation. Shpg. wt., 12 oz.









calls, cooking, photog

MS-888L





FOR FASTEST SERVICE USE LAFAYETTE'S CONVENIENT ORDER BLANK





**POLAROID® PICTURES** 



|                                                    | Note:<br>Hawai<br>Puerto<br>Ail othe<br>in the i<br>SHIPP<br>WEIG<br>Up t<br>but n<br>includ<br>16 oz<br>to 2 II<br>3<br>4<br>5<br>5<br>6<br>7<br>7<br>8<br>9<br>10<br>11<br>12<br>13<br>14<br>15<br>15<br>16<br>0<br>7<br>7<br>8<br>9<br>20<br>FOR<br>LE | and Alass<br>Rico is ir<br>rr U.S. po<br>3th zone.<br>ING<br>HT<br>oot Loc<br>ing<br>is.<br>S.<br>So<br>2<br>2<br>2<br>2<br>2<br>2<br>2<br>2<br>2<br>2<br>2<br>2<br>2<br>2<br>2<br>2<br>2<br>2 | A are | in the th zon ons and the the zon ons and the zo | Image: State of the s | DARDY1<br>PARDY1<br>FRANCEA<br>PRANEA<br>PRANEA<br>PRANEA<br>PRANEA<br>PRANEA<br>POST