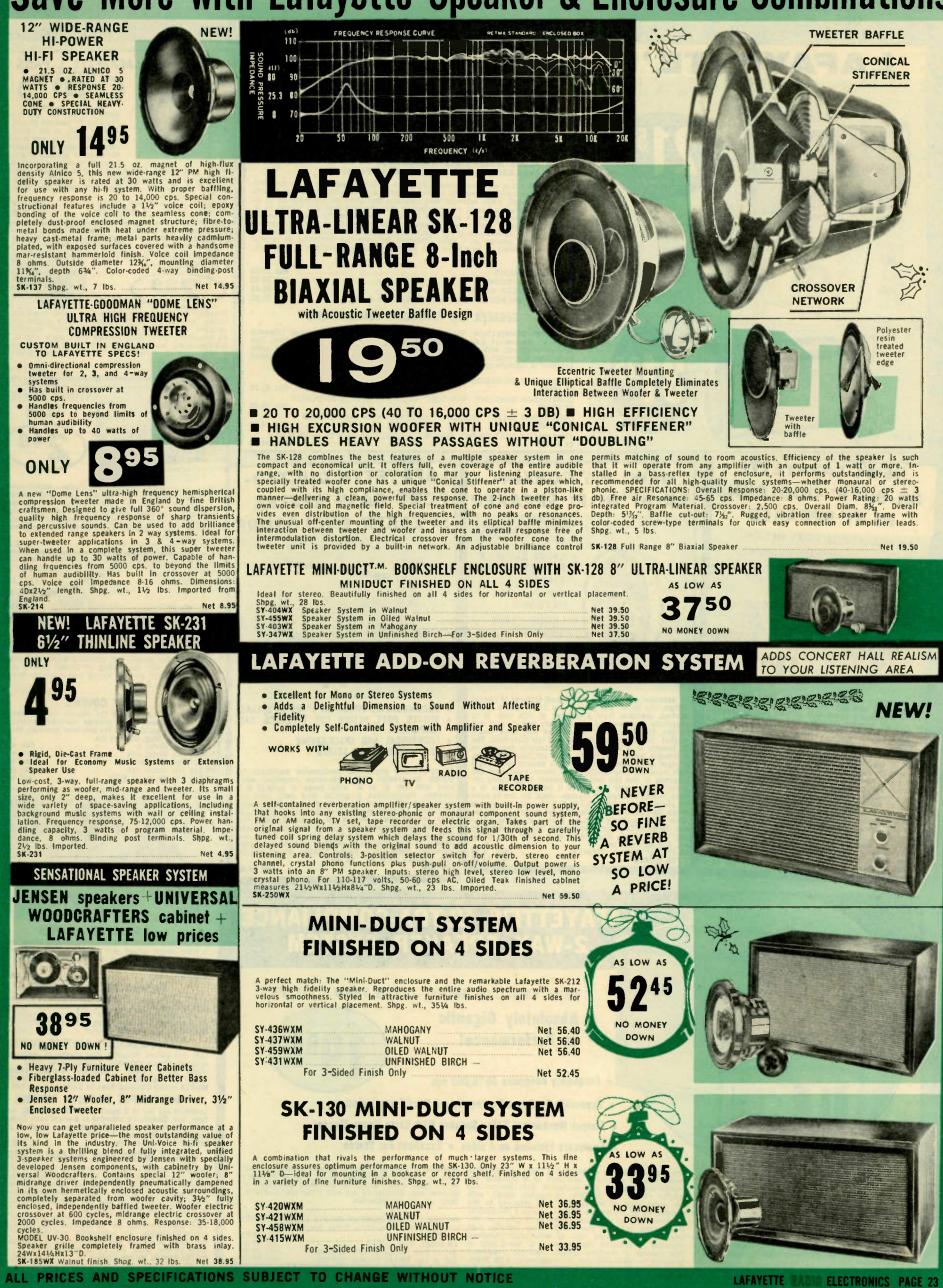

NO MONEY DOWN

THE AMAZING **"STEREO 236"** 6.0 A NEW LOW-COST STEREO AMPLIFIER ANYONE CAN BUILD 3 di Easy to Build! Anyone can build these superb Lafayette stereo kits—no special skill is needed. Assembly manuals contain clearly-worded step-by-step instructions which guide you all the way. Large full-scale pictorials illustrate every stage of as-sembly—show you exactly where every part goes. Join the thousands who have already discovered this easy low-cost way of owning the finest audio equipment.  $\bigcirc$ 0 0 ()Made in U.S.A. NO MONEY DOWN -Je Lafayette 36-watt stereo amplifier **Deluxe Stereo Controls 3-position Selector switch** O 2 Dual concentric Bass control **Dual concentric Treble control** Ø **Concentric clutch-operated** 4 Volume control 6 Unique "Blend" control 6 Phase reverse switch Mode switches Net 59.5 MODEL KT-236AWX DO-IT-YOURSELF and SAVE with LAFAYETTE HI-FI STEREO KIT SYSTEMS CHOICE OF STEREO CARTRIDGE CHOICE OF STEREO CARTRIDGE **BUILD THIS 36-WATT DELUXE 50-WATT** STEREO KIT SYSTEM STEREO KIT SYSTEM 00000 Shure M3D Shure M3D C O M P D N E N T S Lafayette KT-236A 36-Watt Stereo Amplifier Kit 0000 Lafayette KT-250A 5D-Watt Stereo Amplifier 74.50 59.50 0 -Glaser-Steers GS-77T 4-Speed Record Changer (less base) 59.50 Garrard Autoslim 4-Speed Stêreo Record Changer (less base) 39.50 Base For Changer (Specify Finish) 3.95 Base for Record Changer (Specify Finish) 3.95 46.50 Empire 880 LAFAYETTE KT-236A LAFAYETTE Empire Pickering U38/AT Diamond Stereo Cartridge 46.50 Pickering U38/AT Diamond Needle Stereo Cartridge 2-Lafayette SK-58 12" Coaxial Speakers @ 29.50 GARRARD 880 KT-250A 2 Lafayette SK-128 8" Ultra-Linear Blaxial Speakers @19.50 39.00 59.00 AUTOSLIM 173 CD Regular Catalog Price 243.45 Regular Catalog Price 188.45 2 Pickering LAFAYETTE SPECIAL PRICE 13995 YOU SAVE 48.50 ONLY Pickering LAFAYETTE SPECIAL PRICE 18475 YOU SAVE 58.70 ONLY 2 **U38/AT** U38/AT GLASER-STEERS **SK-128W** SK-58 SPEAKERS SPEAKERS GS-77T The KT-250A represents the finest quality in its class—provides everything you could want in a stereo amplifier. Two 25-walt amplifiers integrated with complete stereo control facilities. Provision to expand at a later date with stereo tape deck and/or stereo FM/AM tuner, Features include separate bass and treble controls for each channel and concentric clutch-operated controls for individual or simultaneous level adjustment of each channel—The equal of the finest factory-assembled units and you save by building it yourself.
 Two Famous Lafayette SK-58 12" Coaxial speakers with sheepskin free-edge cone and 3" cone tweeter provide superb reproduction without coloration or distortion.
 The Glaser-Steers GS-77T 4-Speed Record Changer with its record of outstanding reliable performance, supplied with the stereo cartridge of your choice. OPTIONAL OPTIONAL LAFAYETTE MATCHED 36-WATT STERED KIT SYSTEMS • Heart of this excellent system is the easy-to-assemble KT-236A integrated stereo amplifier—A complete stereo control center plus two 18-watt amplifiers in one compact unit. Advanced design features a complete array of controls and inputs. "ELIPTOFLEX LESA KITS" CD 2/21 • Lafayette SK-128 8" Biaxial Speakers provide multiple speaker performance with a full even coverage over the entire audible range. The renowned Garrard Autoslim or Lesa CD2/21 4-Speed Record Changer supplied with the stereo cartridge of your choice. MINI-DUCT ALTERNATES ENCLOSURES \*Be Sure to Specify Choice of Pickering U38/AT, Shure M3D, or Empire 880 Diamond LAFAYETTE MATCHED 50-WATT STEREO KIT SYSTEMS "Be Sure to Specify Choice of Pickering U38/AT, Shure M3D, or Empire 880 Diamond Needle Cartridge.