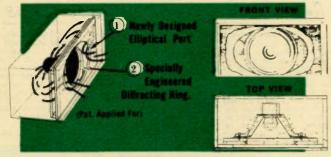

gidity. The coaxially-

mounted 3" cone-type tweeter has a bell shaped mount-ing for maximum dispersion of high frequencies with no back radiation. With the built-in 3000 cps crossover network it contributes its share to the smooth delivery of the overall wide range response of 30-15,000 cps. Woofer resonance in free air is 40 cps. Speaker power handling capacity 15 20 watts continuous sine wave, 35 watts peak program material. Impedance of the volce coll is 8 ohms, connectings being made to chrome-plated screw terminals. Finished in gray-brown opales-cent enamel, the speaker is supplied complete with "brilliance" level control. Shgp. wt., 11 lbs. SK-58W 12" COAXIAL SPEAKER Net 29.50



## **COMPARE!** FOR VALUE PERFORMANCE 151 million

SK-58



**A**50

PHENOMENAL ELIPTOFLEX PERFORMANCE



#### PERFORMANCE EXPLANATION

PERFORMANCE EXPLANATION The loudspeaker is mounted on a baffle recessed in the cabinet shell with the front-plate extending partially across the front surface of the baffle forming ducts or tubes from the port openings to the outside air. The elliptical cutout changes the effective length of the duct across its area. This variation in path lengths provide an extremely smooth transition from duct to free air; broadens the frequency response and provide better transient response. A triangular shaped diffracting ring mounted on the front of the baffle board virtually ell-minates undesirable cancellation effects normally produced by close coupling relative particle velocities and consequently, phase relationships so as to produce a smooth transition from front t