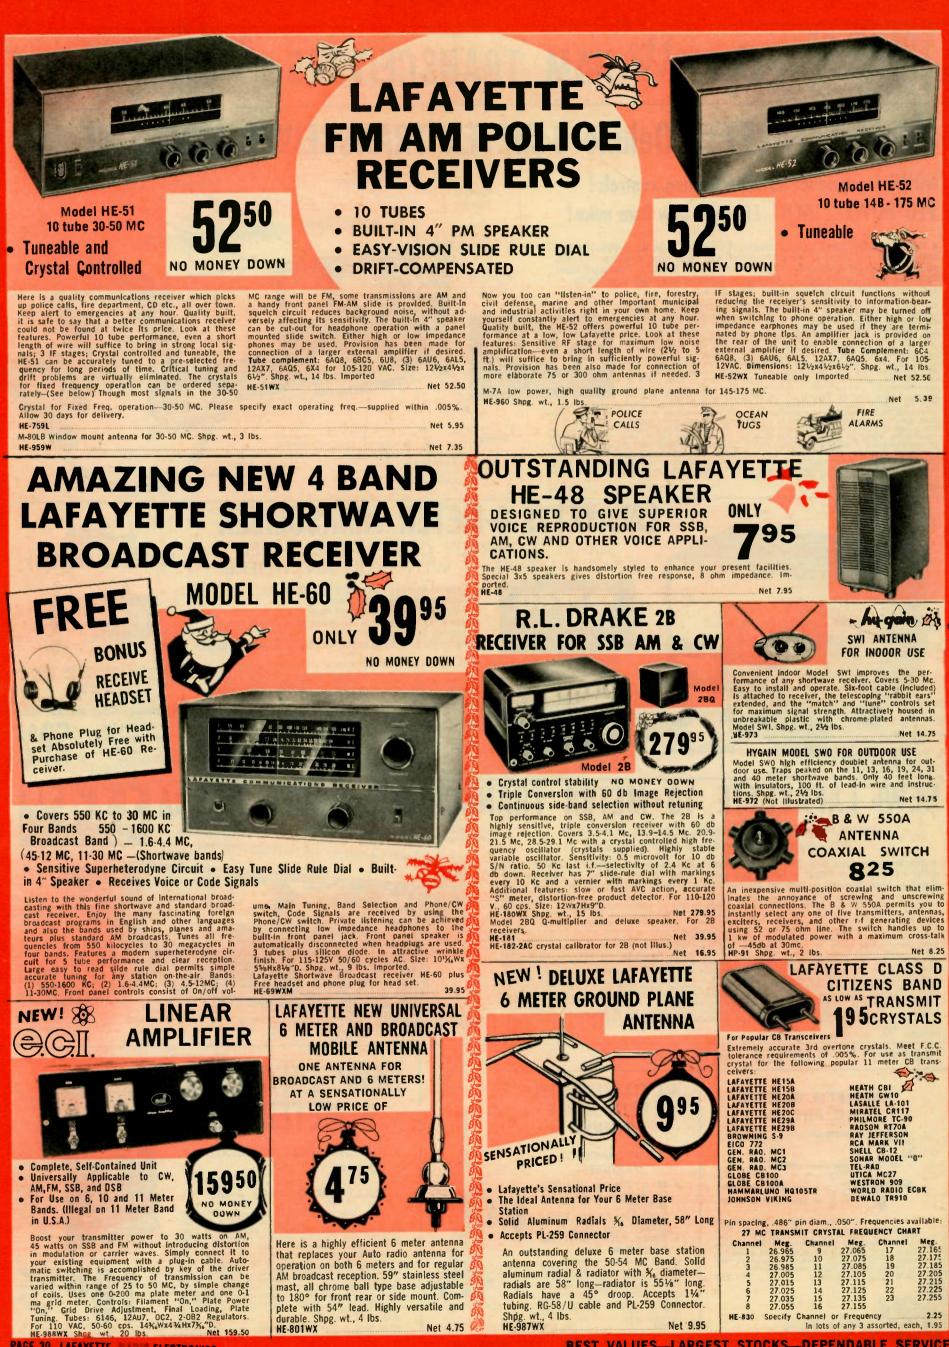

to vary sound to suit conditions, or taste. Three antennas (ferrite loop for broadcast band, adjustable 58" whip for short wave and wire an-tenna) provide high sensitivity and flexibility for best reception. Low impedance phones are recom-mended for use with this unit. Attractively styled steel cabinet with silver trim. Powerd by 4 tubes plus a selenium rectifier. 1—128E6; Con-verter, 1—12BA6; IF Amplifier, B.F.O., 1—128V6; Audio Amplifier AVC detector; 1—50C5; Audio output. Operates on 105-125; 50/60 cycle AC/DC. Size 134/2Wx57/Mtx834"D. Shpg. wt., 12 lbs. Imp-NEt 40 **HE-40** Net 49.95

PAGE 28 LAFAYETTE ELECTRONICS

## LOADS OF - Lafayette HAM TRANSCEIVERS - ROCK-BOTTOM FEATURES - Lafayette HAM TRANSCEIVERS - ROCK-BOTTOM PRICES New! LAFAYETTE Deluxe 6-METER TRANSCEIVER MODEL HE-45A











OUR WORLD-WIDE MAILING SERVICE SENDS YOUR GIFT ANYWHERE - AT HOME OR ABROAD

LAFAYETTE BADIO ELECTRONICS PAGE 33









LAFAYETTE TAND ELECTRONICS PAGE 37



PR-13 Lafayette Code Course

PAGE 38 LAFAVETTE MADIO ELECTRONICS

Net 3.50

RECORO

Net 24.50

## The Sensational **.AFAYETTE TE-15** TUBE TESTER

### COMPLETELY WIRED - NOT A KIT

- Accurately Checks Over 1000 Different Tubes
- Tests for Cathode Emission, Leakage and Shorts
- **plus Filament Continuity**
- Completely Portable—Weighs Only 6 lbs.
- Highly Accurate Easy-to-Read Meter with Replace-Good Scale
- **Fast-Setting Slide Switches**
- Slide Out Tube Chart

Highly dependable, the Lafayette TE-15 is equipped to test most of the tube types employed in Radio, Hi-FI, Monochrome, Color TV, etc. Sockets have been provided for