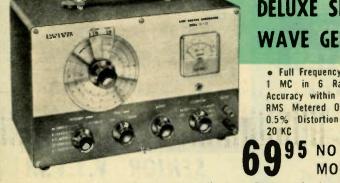

| 16161616161616161616161616                                                                                                                                                                                                                                                                                                                                                                                                        |



A truly outstanding instrument for accurate audio is over 7 volts rms for sine waves, over 20 volts p-p testing, design and evaluation work. High quality for square waves. Distortion is less than 0.5% from components used throughout. A large panel meter 100-20.000 cps. Frequency accuracy is within  $\pm 5\%$ . indicates both sine and square wave output plus a b Tubes: 6AU6, 128H7, 12AT7, 6CL6, 6#4. For 117 scale, Frequency accuracy is control megacycle volts 50/60 cps AC. Size: 123%WX3%Hx634"D. In 6 ranges (both sine and square.) Audio output level TE-23WX Shpg. wt., 22 lbs. Imported Net 69.95

### DELUXE SINE-SQUARE WAVE GENERATOR

. Full Frequency Coverage: 5 cps ---MC in 6 Ranges • Laboratory Accuracy within ± 5% • 7 volts RMS Metered Output . Less than 0.5% Distortion from 100 cps to