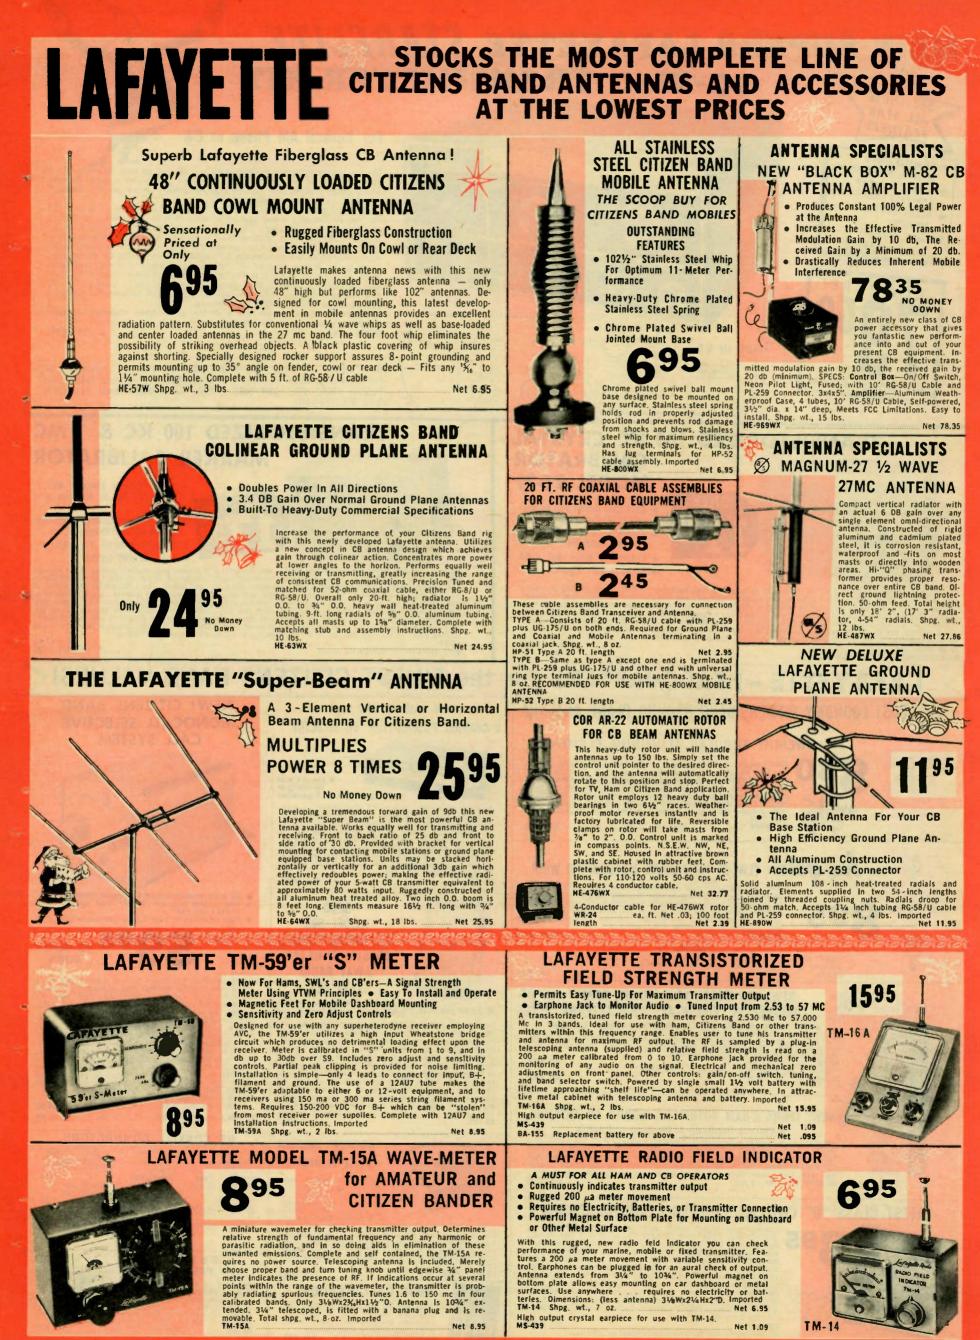

t wave and wire an-tenna) provide high sensitivity and flexibility for best reception. Low impedance phones are recom-mended for use with this unit. Attractively styled steel cabinet with silver trim. Powerd by 4 tubes plus a selenium rectifier. 1—128E6; Con-verter, 1—12BA6; IF Amplifier, B.F.O., 1—128V6; Audio Amplifier AVC detector; 1—50C5; Audio output. Operates on 105-125; 50/60 cycle AC/DC. Size 134/2Wx57/Mtx834"D. Shpg. wt., 12 lbs. Imp-NEt 40 **HE-40** Net 49.95

PAGE 28 LAFAYETTE ELECTRONICS

## LOADS OF - Lafayette HAM TRANSCEIVERS - ROCK-BOTTOM FEATURES - Lafayette HAM TRANSCEIVERS - ROCK-BOTTOM PRICES New! LAFAYETTE Deluxe 6-METER TRANSCEIVER MODEL HE-45A











OUR WORLD-WIDE MAILING SERVICE SENDS YOUR GIFT ANYWHERE - AT HOME OR ABROAD

LAFAYETTE BADIO ELECTRONICS PAGE 33









LAFAYETTE TAND ELECTRONICS PAGE 37



PR-13 Lafayette Code Course

PAGE 38 LAFAVETTE MADIO ELECTRONICS

Net 3.50

RECORO

Net 24.50

## The Sensational **.AFAYETTE TE-15** TUBE TESTER

### COMPLETELY WIRED - NOT A KIT

- Accurately Checks Over 1000 Different Tubes
- Tests for Cathode Emission, Leakage and Shorts
- **plus Filament Continuity**
- Completely Portable—Weighs Only 6 lbs.
- Highly Accurate Easy-to-Read Meter with Replace-Good Scale
- **Fast-Setting Slide Switches**
- Slide Out Tube Chart

Highly dependable, the Lafayette TE-15 is equipped to test most of the tube types employed in Radio, Hi-FI, Monochrome, Color TV, etc. Sockets have been provided for 7-pin miniature, 9-pin minia-ture, octal base, loctal base, hoval and sub-miniature types. A spe-cial alligator clip lead