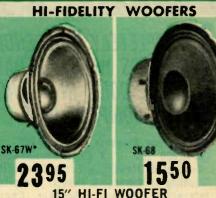

System Mahogany Net 64.50<br>Eliptoflex" Speaker System Walnut Net 64.50<br>Eliptoflex" Speaker System Walnut                                                                                                                                                                                   |

| ELIPTOFLEX ENCLOSURE LESS SPEAKER-FINISHED        | ON 4 SIDES |
|---------------------------------------------------|------------|
| CAB- 83WX "Eliptoflex" Enclosure-Mahogany         | Net 36.50  |
| CAB- 84WX "Eliptoflex" Enclosure-Walnut           | Net 36.50  |
| CAB- 85WX "Eliptoflex" Enclosure-Blonde           | Net 36.50  |
| CAB- 86WX "Eliptoflex" Enclosure-Oiled Walnut     | Net 36.50  |
| CAR-124WY "Fliptofley" Enclosure-Unfinished Birch | Net 29.50  |

PRICED EXTR

LOW!

8250 NO MONEY DOWN



. 2 LB. ALNICO MAGNET • 20 TO 5000 CYCLES-35 WATTS

• 20 TO 5000 CYCLES-35 WATTS This efficient 15" low frequency woofer incorporates many exclusive features. For original equipment or replacement, it provides highly efficient extended low-frequency response. Ideal for assembling 2- and 3-way speaker systems. Handles 35 watts of audio power. Frequency response ± 2 db 20 CPS to 1000 CPS, and ± 5 db from 20 CPS to 5,000 CPS with proper baffing. Voice coil dia. 2", impedance 8 ohms. 31.5 oz. Alnico V magnet.\* Finished in beautiful brown enamel. Cone is seamless type, permanently bound to voice coil. Has 4-way binding posts. Shpg. wt., 13¼ lbs. Cone Resonance 45 cycles Cone R SK-67W Resonance 45 cycles Net 23.95

12" HI-FI WOOFER

21.5 OZ. ALNICO V MAGNET-25 WATT 21.5 02. ALNICO V MAGNET-25