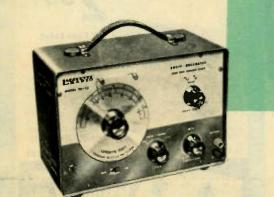

MENT for ENGINEERS SERVICEMEN, STUDENTS, and EXPERIMENTERS

★ COMPLETELY WIRED and TESTED at KIT PRICES



A stable wide-range signal generator worth many times its low price. Choice of high and low outputs. Can also serve as marker generator. 6 fundamental bands: 120-320KC, 320-100KC, 1.3-4MC, 32-11MC, 11-38MC, 36-130MC and one harmonic band—120-260MC. Large 414" etched circular dial. Audio output to 8 volts. Tube complement: 12BH7A, 6AR5 and a selenium rectifier. For 105-125V, 50/60 Cps AC, Attractive gray wrinkle steel case. With test leads. Size: 104/2Wx7Hx53\*0. TE-20 Shge, wt. 9 ibs. Imported Net 27.95



 Factory calibrated and tested • Six Bands: 120KC-260 MC • Dual Output RF Terminals . Separate Variable Audio Output . Dial Calibration ± 2% • Etched Circular Dial (Vernier Tuned)





NO 50 MONEY DOWN

 Factory Calibrated and Tested • Low Distortion • Frequency Range: Sine: ±1.5db.20 cps-200 KC In 4 Bands; Square Wave Range: 60-30KC • 41/2" Etched Circular Dial (Vernier Tuned)



A precision cathode emission tube tester from Lafayette. Large 4½" meter gives direct readings for tubes and transistors on 2-color Replace-?-Good scale - gas tests. Tests 4, 5, 6 and 7-pin large, 7 and 9 pin miniatures, transistors, dlodes, pilot lamp and cathode ray tubes with optional adapter, Variable voltage control keeps line voltage constant for accurate tests. Rugged leather-ette covered case has removable cover for counter use. For 105-125 VAC. Size: 14Wx5Hx1014"D. TE-21 Shpg. wt., 14½ tbs. Imported Net 48.75 Adapter for 110" TV tubes. Shpg. wt., ½ tb. TE-35 Net 2.95

Net 2.95 Net