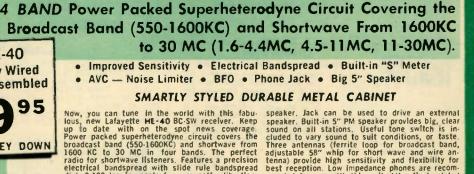

d automatic noise limiter make the KT-200 worth many times its low price. Supplied with all components. Imported KT-200WX HE-10WX .. Net 64.50 Same as above, factory wired & Tested Net 79.95

WIRED

RECEIVER SPEAKER MATE The HE-48 speaker is handsomely styled to enhance your KT-200 or HE-30. Special 3x5 speakers gives distortion free response. 8 ohm impedance, Size: 734 kk34/2WX57D. Shpg. wt., 4 lbs. Imported HE-48

di

SPECIFICATIONS :

AM, 80-40-20-15-10 meter bands. Pre-calibrated band spread. Sensitivity: 1.25 mv for 10 db Signal-to-noise ratio. Selectivity: ± 10KC,--60db (at 1MC), Audio Output: 1.5 watts. Tubes: 3-6BD6, 2-6BE6, 2-6AV6, 1-6AR5, 1-5Y3. Power: 1 81/4Hx12"D. Shpg. wt., 22 lbs. -5Y3. Power: 100-125 V AC 50/60 cps. Size: 151/2Lx

()EIEIEIEIEIEIEIEIEI DELUXE LAFAYETTE SH





SMARILT SITLED DUP Now, you can tune in the world with this fabu-fous, new Lafayette ME-40 BC.5W receiver. Keep proadcast band (550-1600KC) and shortwave from 1600 KC to 30 MC in four bands. The perfect radio for shortwave listeners. Features a precision electrical bandspread with slide rule bandspread dial, 0-100 logging scale for easy self-calibration. Separate bandspread tuning condenser and cali-brated "S" meter for accurate tuning. Meter can be electrically dujusted by rear panel control. Sensitive circuit features AVC (Automatic Volume Control) to minimize blasting and/or fade out; Automatic noise limiter to reduce annoying inter-ference. Includes convenient front panel B.F.O./ selectifyty control to allow for reception of CW (telegraphy). Also has convenient front panel meadphone