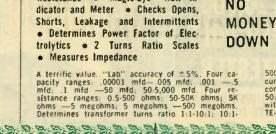

tanding instrument for accurate audio is over 7 volts rms for sine waves, over 20 volts p-p testing, design and evaluation work. High quality for square waves. Distortion is less than 0.5% from components used throughout. A large panel meter 100-20.000 cps. Frequency accuracy is within  $\pm 5\%$ . indicates both sine and square wave output plus a b Tubes: 6AU6, 128H7, 12AT7, 6CL6, 6#4. For 117 scale, Frequency accuracy is control megacycle volts 50/60 cps AC. Size: 123%WX3%Hx634"D. In 6 ranges (both sine and square.) Audio output level TE-23WX Shpg. wt., 22 lbs. Imported Net 69.95

### DELUXE SINE-SQUARE WAVE GENERATOR

. Full Frequency Coverage: 5 cps ---MC in 6 Ranges • Laboratory Accuracy within ± 5% • 7 volts RMS Metered Output . Less than 0.5% Distortion from 100 cps to

MONEY DOWN



**Completely Wired NOT A KIT!** • Factory Wired and Tested • Cap-

acitance Bridge Circuit • Direct Reading Scales for Capacitance and Resistance • "Magic-Eye" Null In-

500:1: DC leakage test: 0-600 volts DC. Leakage current 6MA-60 Ma, DC insulation test, 600 volts constant. Tube complement: 6AR5; 6E5. For 117V 50/60 cps AC. Size: 1012Wx7Hx51/4"D. Complete with test leads. TE-25 Shpg. wt., 12 lbs. Imported Net 37.50



SPECIFICATIONS SUBJECT TO OKANGE MITHOUT NOT ALL PRICES AND

Net 1.50





FOR FASTEST SERVICE USE LAFAYETTE'S CONVENIENT ORDER BLANK



Deluxe kit with extry-heavy-magnet 6x9" speaker, plus ader control. Shpg. wt., 5 lbs. SK-56 6x9" kit. Same as SK-37 but with fader. Chrom Net 4,39 grille

LAFAYETTE'S EASY-PAY-PLAN\_NO MONEY DOWN, UP

TO 24 MONTHS TO PAY

Serr contained