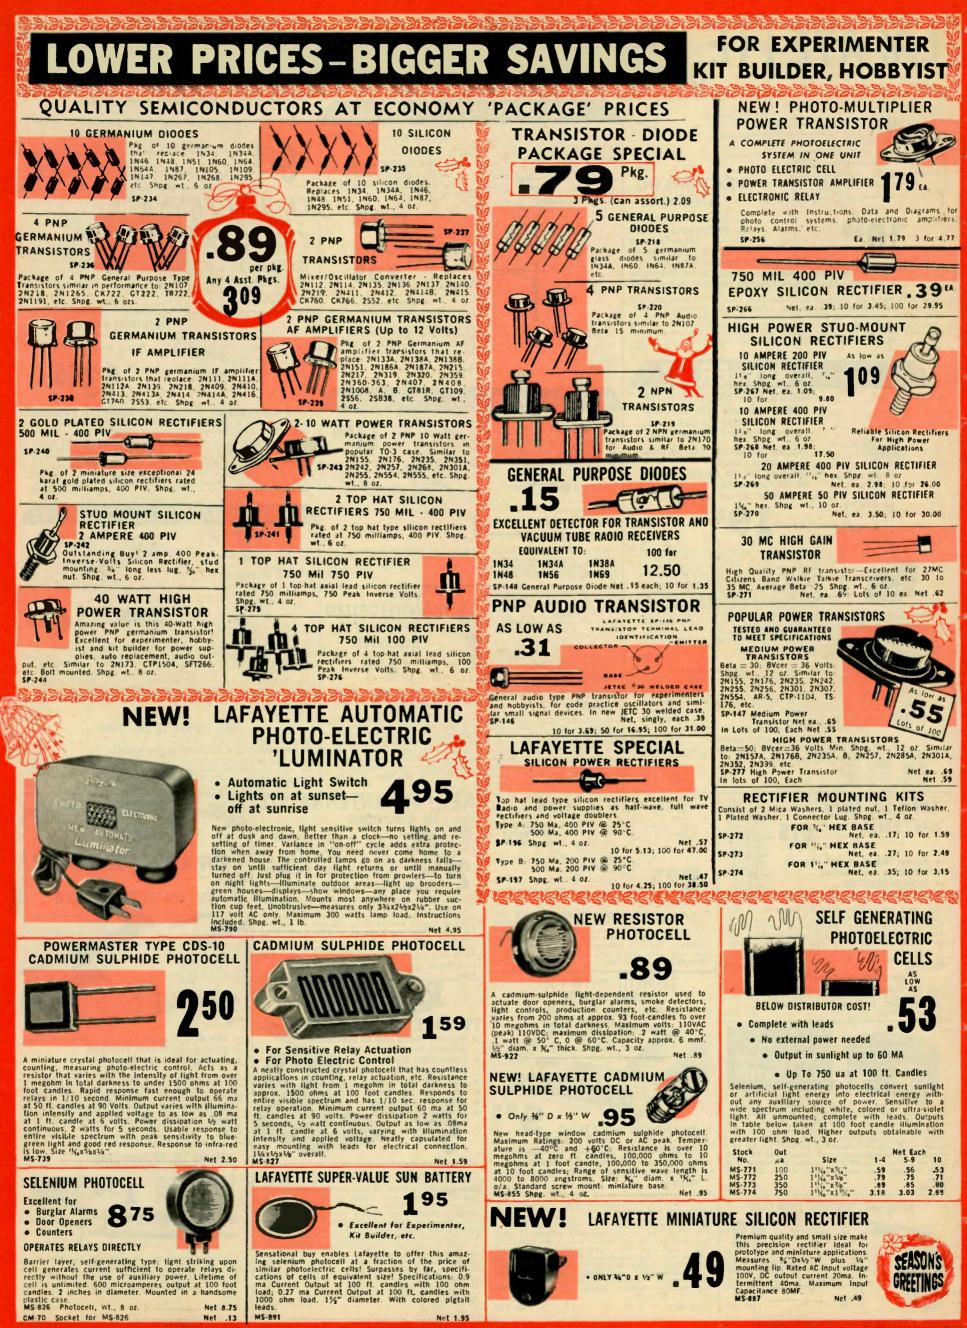

ST SERVICE USE LAFAYETTE'S CONVENIENT ORDER BLANK



Deluxe kit with extry-heavy-magnet 6x9" speaker, plus ader control. Shpg. wt., 5 lbs. SK-56 6x9" kit. Same as SK-37 but with fader. Chrom Net 4,39 grille

LAFAYETTE'S EASY-PAY-PLAN\_NO MONEY DOWN, UP

TO 24 MONTHS TO PAY

Serr contained • 3-Position Switch Here is just the right rear seat speaker for your car. Pre-assembled, self-contained, pre-wired switch. Easy to install, it will fit any auto radio in any domestic or Foreign car including station wagons and conver-tibles. Finished in a gleaming chrome shock-resistant case, it can be hung up or clipped on almost anywhere. Includes all necessary wire, instructions and 3-position switch for front, rear or 2-speaker operation. Shpg. wt., 12 oz.









calls, cooking, photog

MS-888L





FOR FASTEST SERVICE USE LAFAYETTE'S CONVENIENT ORDER BLANK





**POLAROID® PICTURES** 



|                                                    | Note:<br>Hawai<br>Puerto<br>Ail othe<br>in the i<br>SHIPP<br>WEIG<br>Up t<br>but n<br>includ<br>16 oz<br>to 2 II<br>3<br>4<br>5<br>5<br>6<br>7<br>7<br>8<br>9<br>10<br>11<br>12<br>13<br>14<br>15<br>15<br>16<br>0<br>7<br>7<br>8<br>9<br>20<br>FOR<br>LE | and Alass<br>Rico is ir<br>rr U.S. po<br>3th zone.<br>ING<br>HT<br>oot Loc<br>ing<br>is.<br>S.<br>So<br>2<br>2<br>2<br>2<br>2<br>2<br>2<br>2<br>2<br>2<br>2<br>2<br>2<br>2<br>2<br>2<br>2<br>2 | A are | in the th zon ons and the the zon ons and the zo | Image: State of the s | DARDY1<br>PARDY1<br>FRANCEA<br>PRANEA<br>PRANEA<br>PRANEA<br>PRANEA<br>PRANEA<br>POST | ATES<br>tanoual<br>tanoual<br>tanoua