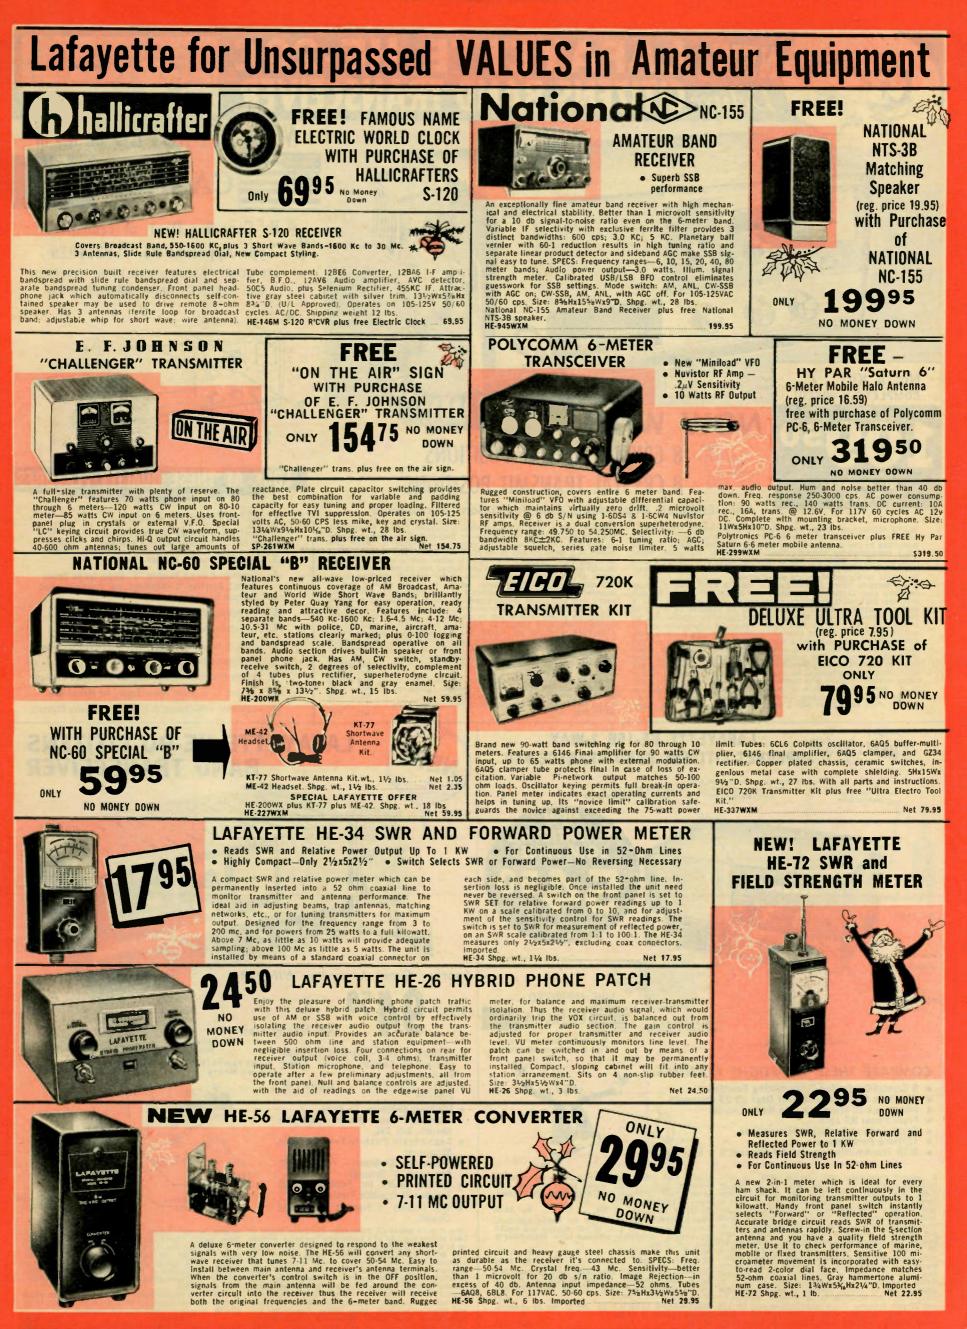

o vary sound to suit conditions, or taste. Three antennas (ferrite loop for broadcast band, adjustable 58" whip for short wave and wire an-tenna) provide high sensitivity and flexibility for best reception. Low impedance phones are recom-mended for use with this unit. Attractively styled steel cabinet with silver trim. Powerd by 4 tubes plus a selenium rectifier. 1—128E6; Con-verter, 1—12BA6; IF Amplifier, B.F.O., 1—128V6; Audio Amplifier AVC detector; 1—50C5; Audio output. Operates on 105-125; 50/60 cycle AC/DC. Size 134/2Wx57/Mtx834"D. Shpg. wt., 12 lbs. Imp-NEt 40 **HE-40** Net 49.95

PAGE 28 LAFAYETTE ELECTRONICS

## LOADS OF - Lafayette HAM TRANSCEIVERS - ROCK-BOTTOM FEATURES - Lafayette HAM TRANSCEIVERS - ROCK-BOTTOM PRICES New! LAFAYETTE Deluxe 6-METER TRANSCEIVER MODEL HE-45A











OUR WORLD-WIDE MAILING SERVICE SENDS YOUR GIFT ANYWHERE - AT HOME OR ABROAD

LAFAYETTE BADIO ELECTRONICS PAGE 33









LAFAYETTE TAND ELECTRONICS PAGE 37



PR-13 Lafayette Code Course

PAGE 38 LAFAVETTE MADIO ELECTRONICS

Net 3.50

RECORO

Net 24.50

## The Sensational **.AFAYETTE TE-15** TUBE TESTER

### COMPLETELY WIRED - NOT A KIT

- Accurately Checks Over 1000 Different Tubes
- Tests for Cathode Emission, Leakage and Shorts
- **plus Filament Continuity**
- Completely Portable—Weighs Only 6 lbs.
- Highly Accurate Easy-to-Read Meter with Replace-Good Scale
- **Fast-Setting Slide Switches**
- Slide Out Tube Chart

Highly dependable, the Lafayette TE-15 is equipped to test most of the tube types employed in Radio, Hi-FI, Monochrome, Color TV, etc. Sockets have been provided for 7