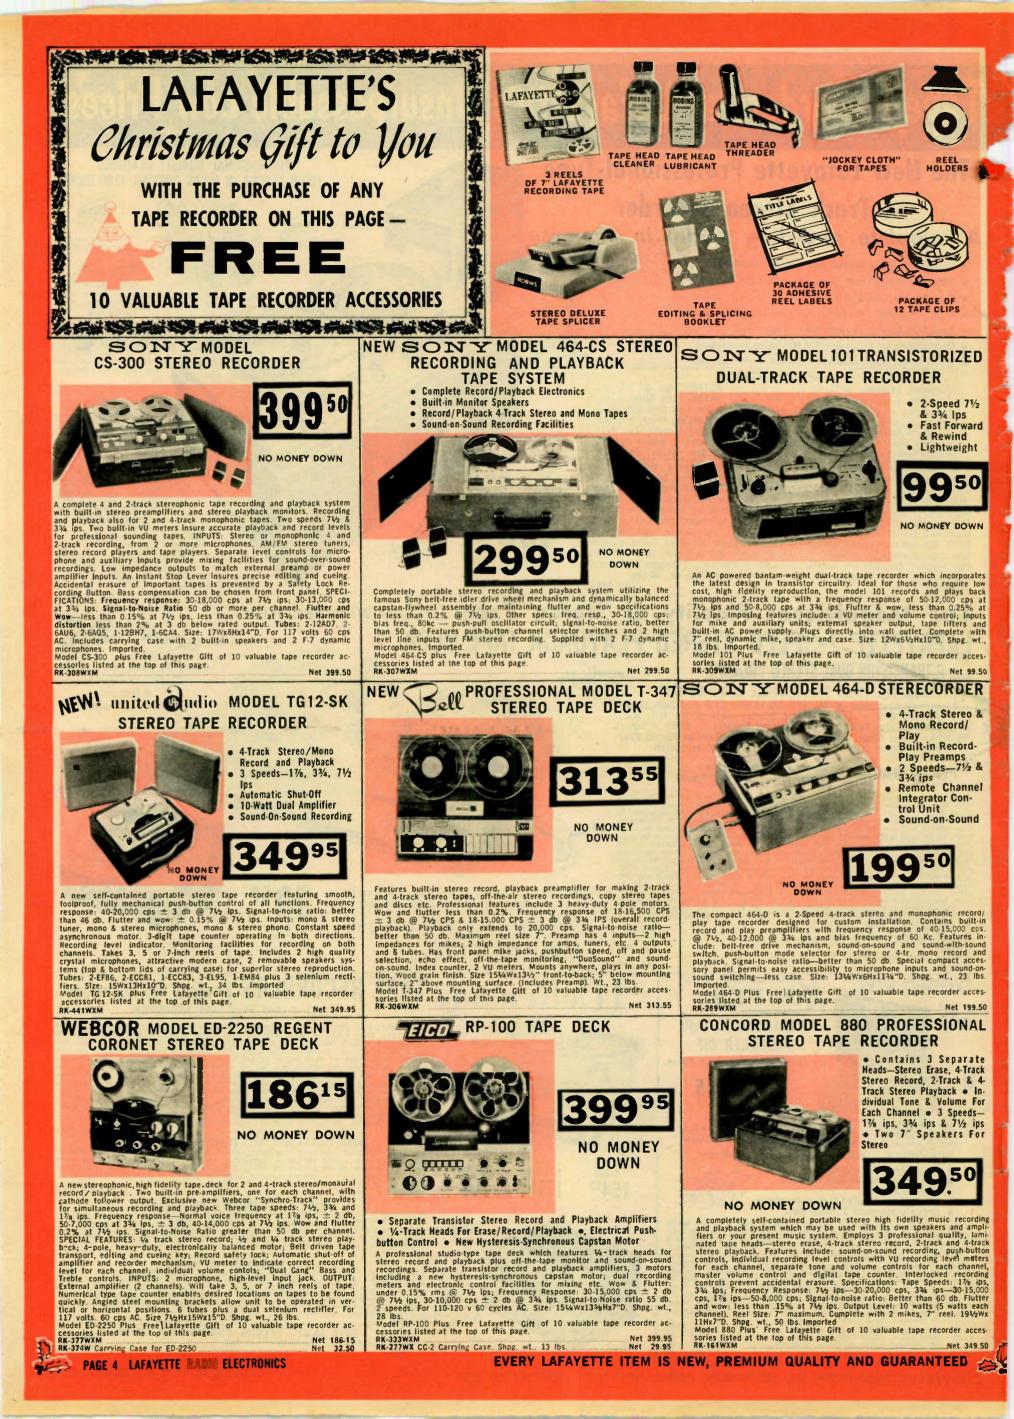

and Microphone jacks. The powerful 4-transistor precision wired amplifier drives a specially designed built-in 2" PM speaker. With its attractive carrying case the Kordex recorder js equally suitable for home, office or travel—power is supplied by one standard "C" flashlight cell and one inexpensive 9-volt transistor battery. Complete with crystal lapel micro-phone, batteries, 3-inch, 100 ft. reel of tape, empty reel, earphone and instructions. Measures &Wx61/2bx3"H. Imported. KI-212 Shpg. wt., 6 lbs. RT-20 3" Reel 300 ft. V2 mil Mylar tape. Shpg. wt., 4 oz. Ref 29-volt transistor battery for above. Shpg. wt., 2 oz. Net .21 BA-156 1.5V-Battery for above (1 req.). Shpg. wt., 2 oz. Net .13 LAFAYETTE'S EASY-PAY-PLAN-NO MONEY DOWN, UP TO 24 MONTHS TO PAY

LAFAYETTE BADIO ELECTRONICS PAGE 3







STRAUSS WALTZES — Blue Danube, Emperor Waltz and 8 More Favo-rites, STOCK NO. PR-400 HAWAIIAN HOLIOAY-Hawaiian War Chant, Drowsy Waters and 9 Other Famous Selections, STOCK NO. PR-401

LATIN DANCE PARTY FEATURING PEREZ PRADO — Heat Wave, La Paloma plus 10 more Outstanding Numbers. STOCK NO. PR-402

SQUARE DANCES-WITH CALLS Red Wing, Mockin er Selections. Mocking Bird and 10 Oth-ions. STOCK NO. PR-403

B'WAY CHA CHAS—Old Man River, Smoke Gets in Your Eyes and 10 Favorites. STOCK NO. PR-404

KING AND 1 — Hello Young Lovers, March of Slamese Children plus 6 more. STOCK NO. PR-405

SOUTH PACIFIC -- Bali Ha'i, Some Enchanted Evening and 6 M Great Songs. STOCK NO. PR-406

OKLAHOMA — People Will Say We're in Love, Oh What a Beautiful Morn-ing and 6 More Delightful Selec-tions. STOCK NO. PR-40