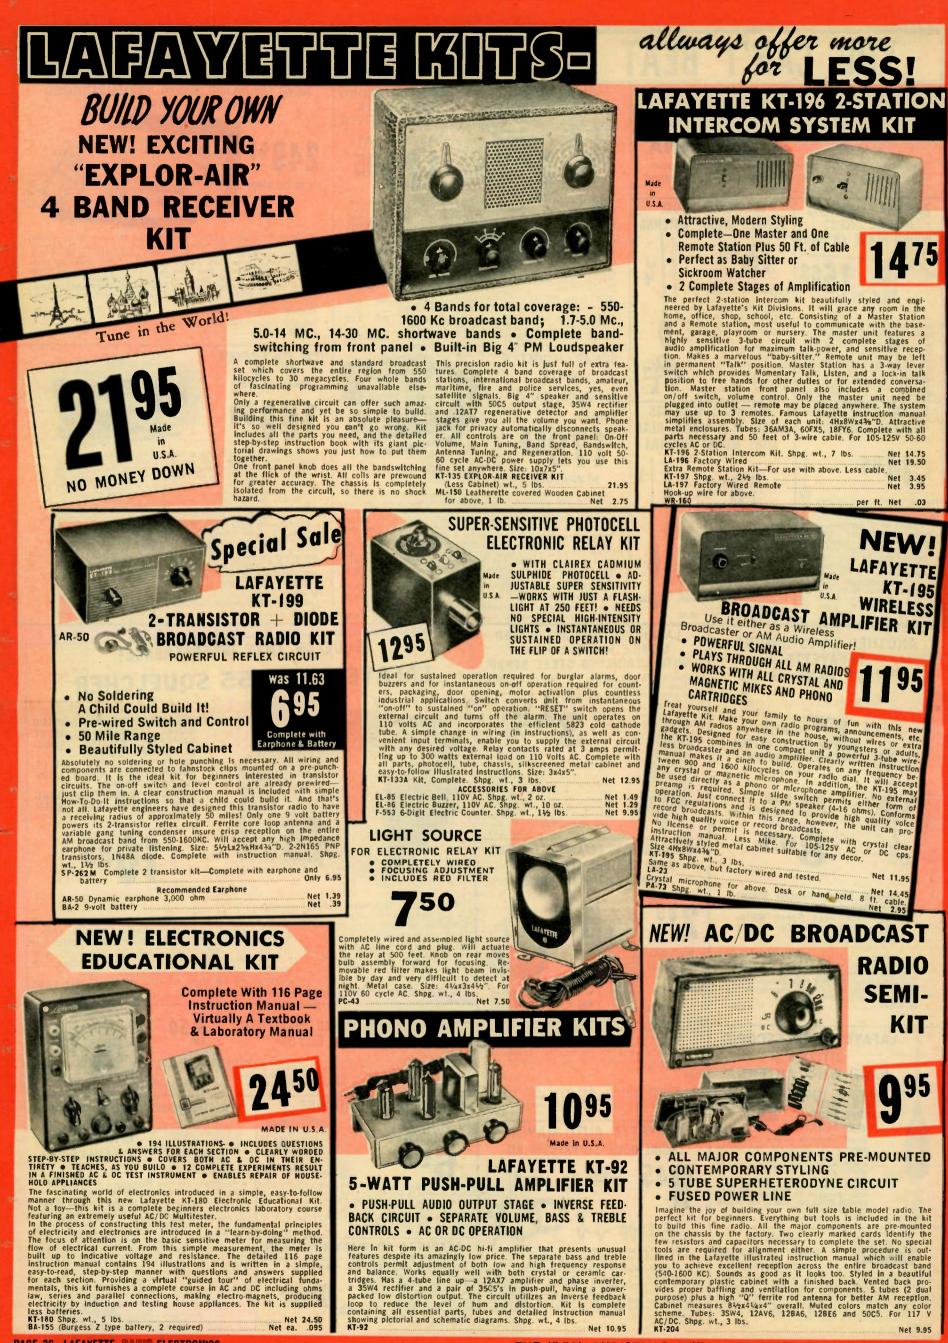

ve and wire an-tenna) provide high sensitivity and flexibility for best reception. Low impedance phones are recom-mended for use with this unit. Attractively styled steel cabinet with silver trim. Powerd by 4 tubes plus a selenium rectifier. 1—128E6; Con-verter, 1—12BA6; IF Amplifier, B.F.O., 1—128V6; Audio Amplifier AVC detector; 1—50C5; Audio output. Operates on 105-125; 50/60 cycle AC/DC. Size 134/2Wx57/Mtx834"D. Shpg. wt., 12 lbs. Imp-NEt 40 **HE-40** Net 49.95

PAGE 28 LAFAYETTE ELECTRONICS

## LOADS OF - Lafayette HAM TRANSCEIVERS - ROCK-BOTTOM FEATURES - Lafayette HAM TRANSCEIVERS - ROCK-BOTTOM PRICES New! LAFAYETTE Deluxe 6-METER TRANSCEIVER MODEL HE-45A











OUR WORLD-WIDE MAILING SERVICE SENDS YOUR GIFT ANYWHERE - AT HOME OR ABROAD

LAFAYETTE BADIO ELECTRONICS PAGE 33









LAFAYETTE TAND ELECTRONICS PAGE 37



PR-13 Lafayette Code Course

PAGE 38 LAFAVETTE MADIO ELECTRONICS

Net 3.50

RECORO

Net 24.50

## The Sensational **.AFAYETTE TE-15** TUBE TESTER

### COMPLETELY WIRED - NOT A KIT

- Accurately Checks Over 1000 Different Tubes
- Tests for Cathode Emission, Leakage and Shorts
- **plus Filament Continuity**
- Completely Portable—Weighs Only 6 lbs.
- Highly Accurate Easy-to-Read Meter with Replace-Good Scale
- **Fast-Setting Slide Switches**
- Slide Out Tube Chart

Highly dependable, the Lafayette TE-15 is equipped to test most of the tube types employed in Radio, Hi-FI, Monochrome, Color TV, etc. Sockets have been provided for 7-pin miniature, 9-pin minia-ture, octal base, loctal base, hoval and sub-miniature types. A spe-cial alligator clip lead is