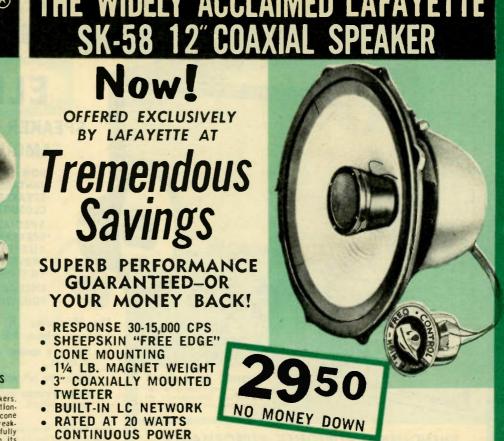

liver a smooth, crisp, soild bass that balances naturally against a crystal clear midrange and natural treble. A built-in electrical crossover network with crossover points at 1500 cps and 5000 cps, allows each speaker to repro-duce its portion of the audio range smoothly and effici-ently. An adjustable brillance control permits matching of sound to room acoustics. SPECIFICATIONS: Overall Response 20-20,000 cps (30 to 18,000 cps ± 3 db). Free Air Response 20-20,000 cps (30 to 18,000 cps ± 3 db). Free Reing: 20 watts Average Program Material. Crossover Points: 1500 & 5000 cps. Overall Diam: 10". Overall Depth: "." Baffle cut-out: 8%". Screw type terminals are color coded for guick easy connection of amplifier leads. Spog. wt., 8 tb. SB-62W Adaptor Board To Fit SK-180 To 12" Cutout Net 28.



The World Renowned Original Lafayette SK 58

Lafayette's exclusive 12" coaxial is a precision-made high fidelity loudspeaker, universally acclaimed by music lovers, hi-fi enthusiasts and professional experts alike as the greatest performance-value on the hi-fi market. It provides a truly faithful reproduction of sound without any "coloration" or distortion, its excel-lence being responsible for Its use In innumerable high fidelity music systems today. The SK-58 incorporates such features as heavy, high flux density TSK-5 magnets for high efficiency; 34" wide sheepskin cone-edge sus-pension and special composition fibre cone material, specially treated for ultra-linear, distortion-free re-sponse; heavy rugged cast metal frame for freedom trom resonances and for greater rigidity. The coaxi