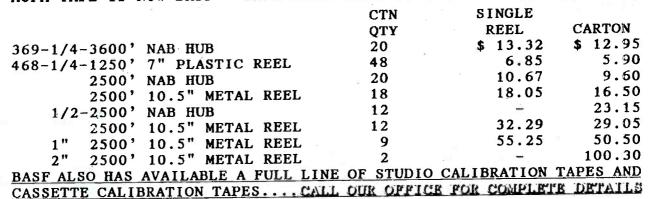

TUD | IO | MAS' | TER_ | 911 |
|--|------|----|------|------|-----|
|--|------|----|------|------|-----|

BASF 911

|               |     |      | PER | SINGLE   | SINGLE   | MULTIPLE |
|---------------|-----|------|-----|----------|----------|----------|
|               |     |      | CTN | REEL     | CARTON   | CARTONS  |
| 911-1/4-2500' | HUB |      | 10  | \$ 12.20 | \$ 10.45 | \$ 9.90  |
| -2500'        |     | REEL | 10  | 20.55    | 18.25    | 17.75    |
| 1/2-2500'     |     |      | 10  | _        | 25.70    | 24.35    |
| -2500'        |     | REEL | 10  | 38.60    | 31.30    | 30.50    |
| 1" -2500'     |     |      |     | 62.95    | 53.50    | 51.50    |
| 2" -2500'     |     |      |     | 123.85   | 113.80   | 106.25   |

# AGFA TAPE IS NOW BASF -SAME DEPENDABLE PRODUCT!





LAST MINUTE ADD ON TO OUR CATALOG:

DATRAX
DIGITAL AUDIO TAPE - VIDEO 8mm & CASSETTE STORAGE
ACCESSORIES - DAT STORAGE RACKS & CARRYING CASES AVAILABLE
IN SOLID OAK, BLACK OAK, PLASTIC AND NYLON...CALL FOR
PRICES.



| ARIS           | ARISTOCART - FACTORY LOADED |        |          |  |  |
|----------------|-----------------------------|--------|----------|--|--|
| 40             | SECOND                      | 1-499  | 500+     |  |  |
| 70             | -17                         | 100    |          |  |  |
| 90             | 11                          | CALL   | CALL     |  |  |
| 100            | 11                          |        | 37 - 2   |  |  |
| 21/2           | MINUTE                      |        |          |  |  |
| 31/2           | 11                          | D. 18