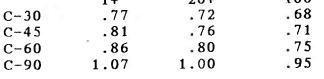

| For: AMPEX Model ATR 800\$ 38.95                   |
| VIF 400076      | For: METROTECH Model 500\$ 62.50                   |
| VIF 4041350     | For: AMPEX Models MM1100, MM1200, modified         |
|                 | by VIF, with bearings installed\$189.50            |



#### AMERICAN MEDIA SERVICES "SERVING THE BROADCAST MEDIA"

#### AMPEX



| #672 PRO | FESSIONAL A | AUDIO CA | SSETTE | S - BIA | AS I |
|----------|-------------|----------|--------|---------|------|
|          | CASSETTES   |          |        |         |      |
|          | 1+          | 20+      | 100    |         |      |
| C - 30   | .77         | .72      | . 68   |         |      |
| C-45     | .81         | .76      | .71    |         |      |
|          |             | 0.0      | 75     |         |      |





|        | ( PACKED | TOO EEK CHILLO | 11 / |
|--------|----------|----------------|------|
|        | 25-50-75 | 100-475        | 500  |
| C - 30 | .60      | .52            | .47  |
| C-45   | .65      | .55            | . 50 |
| C-60   | .67      | .65            | . 57 |
| C-90   | .90      | .81            | . 74 |
|        |          |                |      |

#472 STUDIO AUDIO CASSETTES TYPE II - HIGH BIAS

| PACKAGED | 1+   | 20+  | 100  |
|----------|------|------|------|
| C-5      | 1.14 | 1.05 | 1.00 |
| C-10     | 1.20 | 1.13 | 1.05 |
| C - 15   | 1.29 | 1.20 | 1.13 |
| C-30     | 1.50 | 1.40 | 1.30 |
| C-45     | 1.85 | 1.73 | 1.60 |
| C-60     | 2.35 | 2.09 | 1.94 |
| C-90     | 2.95 | 2.45 | 2.30 |
|          |      |      |      |



#### FOR YOUR DENO., PROMO., & HAND