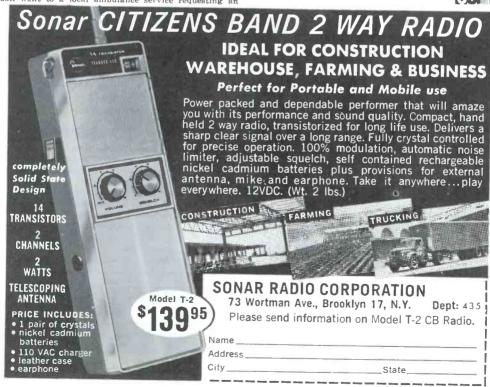

# Congratulate yourself for holding out!

Now from Courier!
The world's smallest,
most sensitive,
most powerful
transistor CB line!

## 6 Channels COURIER TR-6

6" W x 634" D x 178" H

■ SILICON TRANSISTORS. Illuminated channel selector. Auxiliary speaker jack. 4" oval speaker. Transmit indicator. External channel socket. Top or bottom speaker mount. Channel 9 crystals. \$120

## 12 Channels COURIER TR-12

5%," W x 5%," D x 1%" H

■ SILICON TRANSISTORS. Collins filter. Illuminated S-RF meter. Illuminated channel selector. PA System. Auxiliary speaker jack. Modulation indicator. Channel 9 crystals.

## 23 Channels \*COURIER TR-23

6" W x 71/2" D x 21/2" H

■ SILICON TRANSISTORS. All crystals supplied for 23 channels. Illuminated S-RF meter. Illuminated channel selector. PA System. Auxiliary speaker jack. Single knob tuning. Modulation indicator. \$209 (Delivery, Dec. 15, 1965).