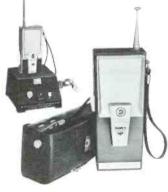

Of course, converters aren't made only for CB work—you can get converters to cover any band

Photo of a complete convertized mobile unit. On the left is a Hartman marine converter, in the center a Sentry Electronics police model, and on the right an International Crystal unit for aeronautical frequencies. These units are top-notch and can be recommended highly from personal experiences with them. A Crescent Electronics unit is in use at the base station.

The "Tunaverter," sold by Herbert Salch & Co., has a novel feature—it is tunable. Most converters must be tuned on the broadcast receiver dial.

Write to our advertisers for special product news

December 1965 • 15

This is a CB converter produced by Instrument Devices Corp., it weighs 6 ounces and sells for less than \$25.

Here's a "Miniverter" from Scientific Associates. These are available for any one megacycle piece of radio spectrum lying between 1 mc and 160 mc/s. Prices run \$14.75 to about \$28, depending upon frequency range.

Crescent Converters range in price from \$27.50 to \$32.50, some models are available for 117 VAC operation.

of frequencies you could ever need-CB, Ham, marine, shortwave broadcast, aero, police/fire, etc.