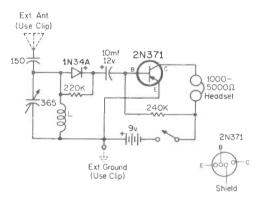

#### A MICRO-MINIATURE SUPER-COMPACT CAPSULE-SIZED COMMUNICATIONS RECEIVER FOR THE SUPER SPY—FOR \$7!

by JOHN G. BORKMAN, 12W1919

Receive messages from "M," tune in on CB, military transmissions, aeronautical weather broadcasts-even on secret spy broadcasts. Tune frequency bands from 200 kilocycles through 30 megacycles. Do it with a receiver so tiny that it will fit in the palm of your hand and slip silently into your coat pocket when not in use-it can even be used while still in your pocket. Best of all you can build it-the "007 SPECIAL"-for somewhere in the neighborhood of \$7 (28 Deutsche Marks, or 203 Portuguese Escudos).

#### CONSTRUCTION

Building it is a snap. Our parts list shows detailed component names to help you in using the smallest parts available at realistic prices. Actually, you can use any components with equivalent values, regardless of size, should you not be too concerned with micro-miniaturization. Since a few of the particular parts suggested on our list might not be readily available to you, and a substitute is used, you'll have to round up all of the parts you will use before you select a suitable container. I was able to squeeze all of the parts in a metal cigarette box case-and still have some room to spare!

The 240K resistor in the circuit is a tentative value and is open for some experimentation-it might give you optimum gain with values ranging from 100K to 1 Megohm. What I did was to build the circuit and insert a 1 Meg pot where the resistor goes. Adjusting the pot for maximum headset gain, I used an ohm meter to get a reading on the pot at its final setting. It turned out

to be 240 K.

You will note that there is an 150 uufd capacitor in the antenna circuit. If you want a little sophistication in your "007 SPECIAL," you can replace this with a 180 uufd trimmer (like the Lafayette 34-6831) to enable you to peak the

The headset can be any magnetic or dynamic type with an impedance ranging from 1000 to 5000 ohms. Don't use a crystal type.

#### PARTS LIST

365 uufd variable capacitor (Lafayette 99-6217) 150 uufd mica or ceramic capacitor (Centralab CE-151) (see text)

10 ufd, 12 v., electrolytic capacitor (Sprague TE-1128)

220K resistor (Lafayette 99-6193)

240k resistor (Lafayette 99-6193)

Coil (see text)

1N34 diode (Lafayette 19-4901) 2N371 transistor (Lafayette 19-1502)

9 volt battery (RCA V5-323)

Headset (Argonne/Lafayette 99-2542), 5000 ohm maanetic

SP5T switch (Switchcraft 963)

2 clips (Mueller 45C)

Battery clip (Lafayette 34-1003)

Misc. wire, metal case

The coil will vary with the frequency range to be covered, and I have prepared a little chart showing the approximate frequency ranges of the various coils to be used with the "007 SPE-CIAL." Companies suggested are J. W. Miller and James Millen Co., both companies sell their coils through local distributors and also national mail order houses.

| Frequency       | Inductance | Miller   | Millen    |
|-----------------|------------|----------|-----------|
| 200 - 820 kc/s  | 1.2 mh     |          | J300-1200 |
| 600 - 2200 kc/s | 180 uh     | 70F184A1 | J300-180  |
| 2 - 5 mc/s      | 18 uh      | 70F185AI | J300-18   |
| 4 - 13 mc/s     | 4.7 uh     | 70F476A1 | J300-4.7  |
| 8.5 - 30 mc/s   | 1 uh       | 70F106A1 |           |