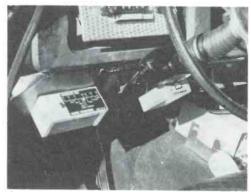

Of course, converters aren't made only for CB work—you can get converters to cover any band

Photo of a complete convertized mobile unit. On the left is a Hartman marine converter, in the center a Sentry Electronics police model, and on the right an International Crystal unit for aeronautical frequencies. These units are top-notch and can be recommended highly from personal experiences with them. A Crescent Electronics unit is in use at the base station.