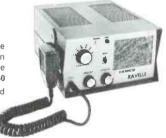

#### DEMCO RAVELLE MOBILE/BASE

CONTROL HEAD extends tuning to 23 channels. Also has P.A. and remote monitoring features. Plugs into Ravelle transceiver \$29.50 BULL HORN SPEAKER—weather-proof with swivel mount,

7½ watts......\$27.00