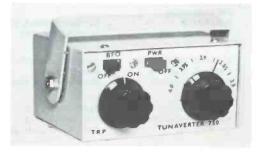

The "Tunaverter," sold by Herbert Salch & Co., has a novel feature—it is tunable. Most converters must be tuned on the broadcast receiver dial.

Write to our advertisers for special product news

December 1965 • 15