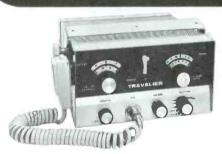

e Raven, too.

| Please send me literatu<br>Raven CB mobile unit. | ire and price | information on the | 0 |
|--------------------------------------------------|---------------|--------------------|---|
| NAME                                             |               |                    |   |
| ADDRESS                                          |               |                    |   |
| CITY                                             | STATE         | ZIP                |   |
| CALL LETTERS                                     |               |                    |   |
|                                                  |               | S-9                |   |



1269 UNION AVENUE, LACONIA, N. H. 03246





SPECIALISTS IN—
CB TRANSCEIVERS
WALKIE-TALKIES
ANTENNAS AND
RELATED EQUIPMENT



#### **DEMCO TRAVELIER MOBILE/BASE**

#### DEMCO RAVELLE MOBILE/BASE

CONTROL HEAD extends tuning to 23 channels. Also has P.A. and remote monitoring features. Plugs into Ravelle transceiver \$29.50 BULL HORN SPEAKER—weather-proof with swivel mount,

7½ watts......\$27.00



#### **DEMCO SATELITE BASE**

Complete base station with superlative characteristics. Has 23-channel crystal-controlled switching. Receiver has five fixed channels with 23-channel variable tuning; 20-tube performance. Separate

speaker and POWER/SWR meter....\$295.00









#### DEMCOPHONE WALKIE TALKIES

#### ALSO-

Power Amplifiers
DC Power Supplies
Power Modulators
and All Types of
Antennas and Mounts,

SEND-

For Descriptive Literature — Today!

## **KBG4303**

rides again!



Write to our advertisers for speci