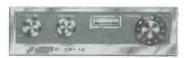

The "Tunaverter," sold by Herbert Salch & Co., has a novel feature—it is tunable. Most converters must be tuned on the broadcast receiver dial.

Write to our advertisers for special product news

December 1965 • 15

This is a CB converter produced by Instrument Devices Corp., it weighs 6 ounces and sells for less than \$25.

Here's a "Miniverter" from Scientific Associates. These are available for any one megacycle piece of radio spectrum lying between 1 mc and 160 mc/s. Prices run \$14.75 to about \$28, depending upon frequency range.

Crescent Converters range in price from \$27.50 to \$32.50, some models are available for 117 VAC operation.

of frequencies you could ever need-CB, Ham, marine, shortwave broadcast, aero, police/fire, etc.