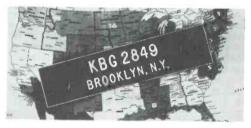

#### Model 539

A high quality true noise cancelling microphone with lip guard positioning at low, low list. Features 360° differential cancellation of background noise for sharp, clear speech. Lip bar maintains uniform close spacing necessary for consistent modulation and maximum cancellation.

Both microphones high output —50 db. Hi-Z ceramic element has wide temperature tolerance and immune to humidity. Completely shielded for minimum hum pickup. DPDT switch gives both signal and relay control. High impact case has rectangular hangup bracket — will not rattle or scratch mounting surface.