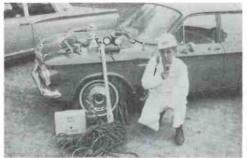

Of course, converters aren't made only for CB work—you can get converters to cover any band

Photo of a complete convertized mobile unit. On the left is a Hartman marine converter, in the center a Sentry Electronics police model, and on the right an International Crystal unit for aeronautical frequencies. These units are top-notch and can be recommended highly from personal experiences with them. A Crescent Electronics unit is in use at the base station.