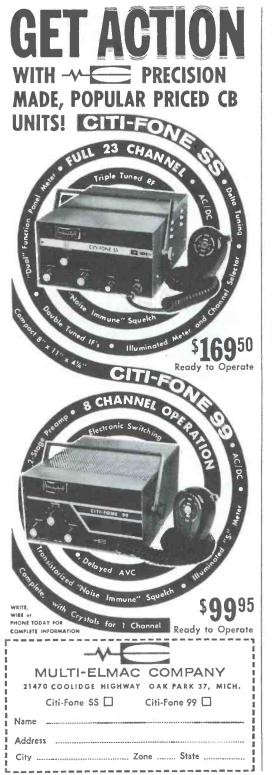

#### 23 CHANNEL DUAL CONVERSION CB

All crystals provided for 23 crystal-controlled transmit & receive channels!

#### WIRED ONLY \$169.95

Transistorized 12 VDC & 117 VAC

hash

dual power supply

eliminates vibrator

Rugged 5-watt CB transceiver with "space-age" 23 channel fre-

- · Crystal-controlled 6mc IF and three 455kc IF's.
- Effective automatic impulse noise limiter, wide-range AGC.
- Delta tuning for receiving off-frequency transmissions.
- · Adjustable squelch and standby switch.
- . Illuminated "S" meter/RF output meter.
- · Single knob channel selector with illuminated dial.
- · Converts to 3.5 watt PA system with remote speaker.
- TURNER 333 noise-cancelling ceramic p-t-t mike.
- · Headphones/external speaker jack.
- Scuff-proof textured blue vinyl finished steel cabinet.
- · Anodized extruded aluminum panel with polished edges.
- · Black anodized, machined aluminum knobs.
- Convenient mobile mounting brackets.

Send for FREE Catalog describing the full EICO line of 250 best buys including Test Instruments, Stereo Hi Fi Components, CB and Ham Gear, EICO, 131-01 39th Ave., Flushing, N.Y. S9-12