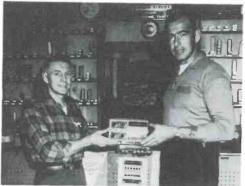

Of course, converters aren't made only for CB work—you can get converters to cover any band

Photo of a complete convertized mobile unit. On the left is a Hartman marine converter, in the center a Sentry Electronics police model, and on the right an International Crystal unit for aeronautical frequencies. These units are top-notch and can be recommended highly from personal experiences with them. A Crescent Electronics unit is in use at the base station.