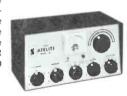

#### **DEMCO SATELITE BASE**

Complete base station with superlative characteristics. Has 23-channel crystal-controlled switching. Receiver has five fixed channels with 23-channel variable tuning; 20-tube performance. Separate

speaker and POWER/SWR meter....\$295.00