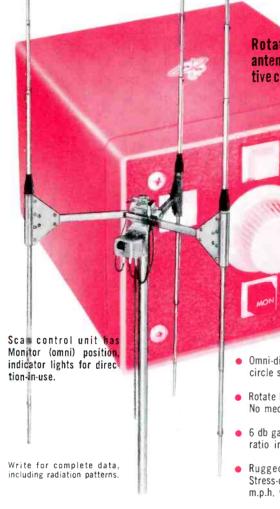

# Now—revolutionary, field-proven "scanner" antenna for 25-50 Mc. and 150 Mc. bands!

Rotate the beam, not the antenna. Instantaneous, positive control over your mobiles!

PROFESSIONAL SCANNEP

electronic, sector-phased omni-beam antennas

PAT. PENDING

- Omni-directional position, plus fullcircle scan coverage.
- Rotate beam electronically, instantly.
   No mechanical rotator needed.
- 6 db gain \*, min. 18 db front-to-back ratio in beam mode.
- Rugged aluminum construction. Stress-designed to withstand 100 m.p.h. winds.
- Power rating: 500 watts.
- Every unit individually tuned to your exact frequency, and receives mandatory system checkout.

\* Ref., drooping ground plane

Div. of ANZAC Industries, Inc. 12435 Euclid Ave., Cleveland, Ohio 44106

Export Div., 64-14 Woodside Ave., Woodside, N.Y. 11377

"Stripes of Quality"