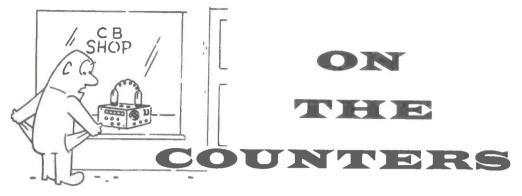

#### AT LAST! SELECTIVITY THAT REALLY SELECTS!

The Contact!-23 has achieved exceptional selectivity through the use of a true Mechanical Bandpass Filter — similar to that found in far more expensive ham equipment.

#### AND THERE'S LOTS MORE TO THE CONTACT!-23

You get crystal control on all 23 channels, both Transmit and Receive, via a synthesized circuit - all crystals included.

- Illuminated, angled front panel
   Built-in speech compressor
- · Fine tuning
- · Illuminated S & RF meter
- · Modulation indicator

- · Transistorized power supply, 12V and 110V
- · Cigar lighter plug-in
- · Electronic switching · Earphone jack
- · PA system jack

Complete with: microphone, cords and snap lock mounting brackets.

USL CONTACT!-23