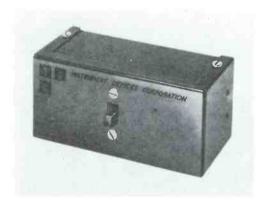

This is a CB converter produced by Instrument Devices Corp., it weighs 6 ounces and sells for less than \$25.

Here's a "Miniverter" from Scientific Associates. These are available for any one megacycle piece of radio spectrum lying between 1 mc and 160 mc/s. Prices run \$14.75 to about \$28, depending upon frequency range.