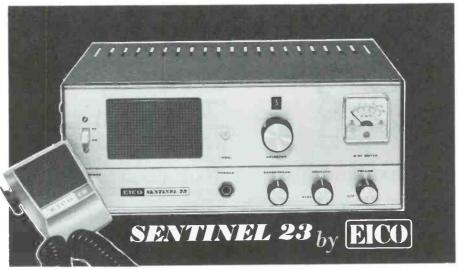

## A Best Buy That's Become A Best Seller!

#### 23 CHANNEL DUAL CONVERSION CB

All crystals provided for 23 crystal-controlled transmit & receive channels!

#### WIRED ONLY \$169.95

Transistorized 12 VDC & 117 VAC

hash

dual power supply

eliminates vibrator

Rugged 5-watt CB transceiver with "space-age" 23 channel fre-

- · Crystal-controlled 6mc IF and three 455kc IF's.
- Effective automatic impulse noise limiter, wide-range AGC.
- Delta tuning for receiving off-frequency transmissions.
- · Adjustable squelch and standby switch.
- . Illuminated "S" meter/RF output meter.
- · Single knob channel selector with illuminated dial.
- · Converts to 3.5 watt PA system with remote speaker.
- TURNER 333 noise-cancelling ceramic p-t-t mike.
- · Headphones/external speaker jack.
- Scuff-proof textured blue vinyl finished steel cabinet.
- · Anodized extruded aluminum panel with polished edges.
- · Black anodized, machined aluminum knobs.
- Convenient mobile mounting brackets.

Send for FREE Catalog describing the full EICO line of 250 best buys including Test Instruments, Stereo Hi Fi Components, CB and Ham Gear, EICO, 131-01 39th Ave., Flushing, N.Y. S9-12