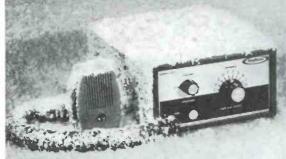

Of course, converters aren't made only for CB work—you can get converters to cover any band

Photo of a complete convertized mobile unit. On the left is a Hartman marine converter, in the center a Sentry Electronics police model, and on the right an International Crystal unit for aeronautical frequencies. These units are top-notch and can be recommended highly from personal experiences with them. A Crescent Electronics unit is in use at the base station.