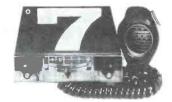

#### INTERNATIONAL Model MO TRANSCEIVER For CITIZENS RADIO SERVICE

- New Compact Size
- New Solid-State Crystal Switching Circuit
- New Photo-Control Volume Circuit
- New Remote Control With Matching Microphone

FCC Citizens Radio license required. All use must conform with Part 95, FCC Rules and Regulations.

The complete transceiver includes: a remote control head (about the size of a cigarette package), matching white microphone, new compact transmitting / receiving unit which may be conveniently installed in the trunk, and a matching white speaker which mounts under the dash. Operates from 12 vdc negative ground power source. Other power input units are available on special order.

See the "all new" International Model MO at your dealer today.

18 NO. LEE - OKLA. CITY, OKLA. 73102

www.americanradiohistory.co