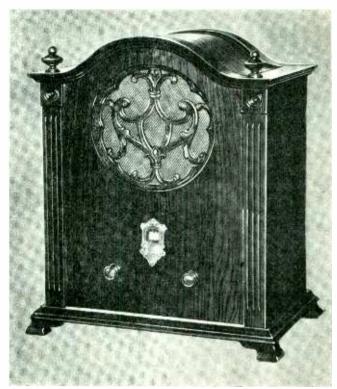

## SURPRISE RADIO OF THE YEAR

# PHISO

A wonderful, 7-tube, Screen Grid Radio complete with built-in genuine Electro-Dynamic Speaker

THIS incomparable radio comes in a compact cabinet of genuine Walnut, trimmed with Bird's-Eye Maple and African Zebra Wood, 33 inches high; 19 inches wide. All-electric, with genuine Electro-Dynamic Speaker built-in; Station Recording Dial; 7-tube Screen Grid Receiver. No "cross talk." Philco quality throughout.

All for . . . \$89.50 Complete with tubes (Sold with 7 Philos Balanced Tubes)