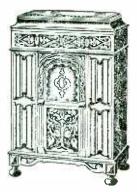

## SURPRISE RADIO OF THE YEAR

# PHISO

A wonderful, 7-tube, Screen Grid Radio complete with built-in genuine Electro-Dynamic Speaker

THIS incomparable radio comes in a compact cabinet of genuine Walnut, trimmed with Bird's-Eye Maple and African Zebra Wood, 33 inches high; 19 inches wide. All-electric, with genuine Electro-Dynamic Speaker built-in; Station Recording Dial; 7-tube Screen Grid Receiver. No "cross talk." Philco quality throughout.

All for . . . \$89.50 Complete with tubes (Sold with 7 Philos Balanced Tubes)