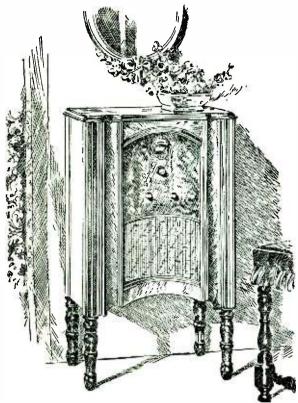

## SURPRISE RADIO OF THE YEAR

# PHISO

A wonderful, 7-tube, Screen Grid Radio complete with built-in genuine Electro-Dynamic Speaker

THIS incomparable radio comes in a compact cabinet of genuine Walnut, trimmed with Bird's-Eye Maple and African Zebra Wood, 33 inches high; 19 inches wide. All-electric, with genuine Electro-Dynamic Speaker built-in; Station Recording Dial; 7-tube Screen Grid Receiver. No "cross talk." Philco quality throughout.

All for . . . \$89.50 Complete with tubes (Sold with 7 Philos Balanced Tubes)

## **PHILCO**

Factory Branches

San Francisco Seattle Portland Spokane

# BABY GRAND CONSOLE

Big Radio Performance for \$89.50
Complete with tubes

PHILCO Baby Grand Console has taken the town by storm. Here, in this compact console cabinet, is a marvelously engineered radio. It has quality. It outperforms radios costing many times as much.

These sets are built on the famous Philco balanced-unit principle which eliminates distortion. This Baby Grand Console has a wealth of fine tone, excellent distance, ability, fine selectivity, high sensitivity, and true, clear reception, always.

## Have a Free Trial Today

Don't wait! Call at your nearest Philco store for a free demonstration in your home. You can't afford to miss the pleasure of perfect radio reception, at these prices.