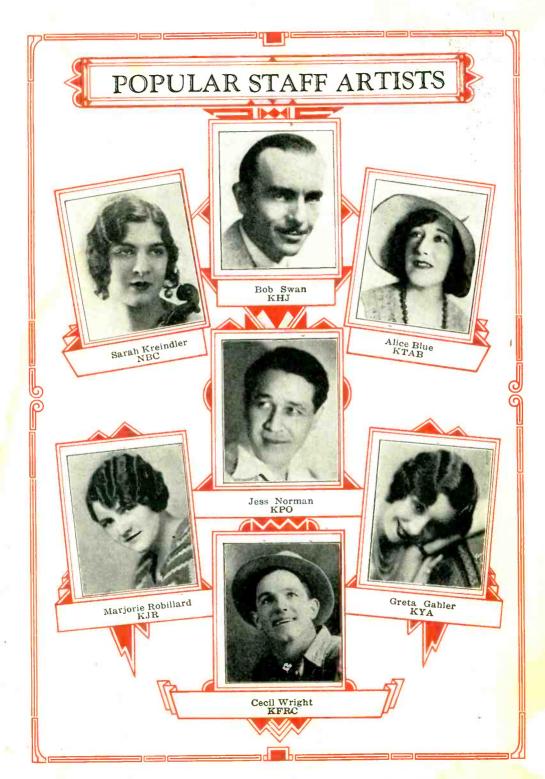

L. H., Stockton.—Alice Blue (KTAB) has blue eyes and blonde curly hair which she wears in a soft long bob. She is 5 feet 4 inches tall, weighs 124 pounds, has slender, artistic hands and makes a lie of the statement that blondes are all helpless, clinging vines. She utilizes every waking hour, designs many of her gowns, studies landscape gardening, does a splendid job of writing and is never too wrapped up in her own problems and work to offer assistance to some poor "underdog." She is decidedly original, systematic, sure. A former U. C. co-ed. Unmarried.

D. W., Delhi.—Jimmie Kendrick has regained the use of his arm. It was broken not in a plane crash, but by a propeller at the airport. (Horrid old propeller!) Jimmie's pilot's license was earned last August. You know, of course, that he is at present associated with station KTAB.

\* \*

E. L. S., Spokane.—"Mac" is like a romantic character out of a book, and his adventures would fill a good-sized volume or He studied art for many years, has some beautiful paintings hung conspicuously in noted galleries, followed an exciting game termed railroading for a while, became a member of KFRC's artist staff when that station first went on the air, has made innumerable records, appeared on various stages and has strummed, sung and smiled under the Klieg lights at Hollywood. His full name is Harry Kirby McClintock. He is married and has a daughter about 14 years You know exactly where you stand with "Mac." He never bothers to pretend. Either he is your friend or he isn't. No halfway measures about him.

C. A., Los Angeles.—"Scotty" (NBC, KPO) has an imaginative mind. It is no trick at all for him to picture himself, while broadcastng, comfortably reclining in a fireside chair with his coat and shoes off, feet propped up on a nearby table, smoking an old pipe. (Pipes are forbidden in broadcasting studios and it isn't necessary to remove the coat and shoes; they never cling to his ribs and toes anyway.) Still he goes on pretending, even occasionally lighting an imaginary pipe. Completely untangled, "Scotty" measures 6 feet 4 inches. Rangey sort: drawley in his mannerisms as in his speech, but his keen brown eyes miss nothing. He can distinguish the difference between a Parisian and home-made model. Absolutely, my dear! And his appreciation of color schemes is positively scand'lous.