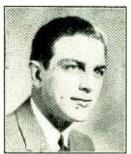

# Tom Wallace, KNX

OM WALLACE did a flying tackle from athletic coach of the Long Beach (Cal.) school system into the studios of KNX, where he now announces the principal evening programs of the Hollywood broadcaster and manages to let his fine baritone voice be heard now and then in solos.

Tom is a native of Bisbee, Arizona, and received his education at the University of

TOM WALLACI

Arizona at Tucson. Athletic and scholarly honors came with unusual regularity to Wallace. During his college days—and that's not so long ago, either—he was always prominent in football, baseball and basketball, being captain of the baseball team. He was also presi-

dent of the student body, a member of the dramatic and glee clubs and a member of Kappa Sigma fraternity.

After school days Tom became a football coach for the Long Beach school system, while, in a somewhat sub-rosa manner, he studied singing with John Ardizoni, one of the leading vocal coaches in Southern California.

One day he dropped in at KNX' studios to see whether any baritones were needed. They were, and Tom sang more or less regularly for three years as a guest artist of the station before the urge of radio got too strong, and when he was offered a place as announcer in September, 1929, he accepted with alacrity.

Having been, at times, a California state official in sports, Tom is deeply interested in all such activities. He has a theory that the public would like to have the intermissions between halves in football games used by radio announcers to give analyses of plays that may have been made that day or in past games, answering listeners' queries, instead of descriptive material.

Maybe we'll hear him "air" his theory in fact some time soon.

Hobby: Well, you've guessed it—sports, particularly football.

PERRYMAN tubes will deliver the most hours of service at maximum efficiency—and they cost no more.