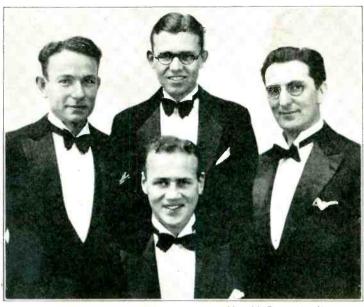

MONG the dozens of stars who sparkle brightly behind the mike with Dobbsie are the three Lindens and John Faivre, composing the Linden Quartet, which adds a musical aurora of loveliness to the Monday morning Happytime broadcast.

The Linden quartet is perhaps one of the most popular and finished musical aggregations of its kind on the air today. Each member is a master of his instrument. Each is a soloist of rare ability, and all have

combined to form the ultra finished product — the Linden Ouartet.

Anthony and Emily Linden, who play the flute and piano respectively, are brother and sister and come from a family of musicians. mother was famed throughout Europe as an organist-her father a trumpeter with the late Oueen Victoria's "Roval Oueen's Band" of London By them the two children were taught the rudiments.

The Linden Quartet. Left to right, standing, is Anthony Linden director, and Caesar Linden, violinist. Below is Emily Linden, pianist, and John Faivre, blind cellist.