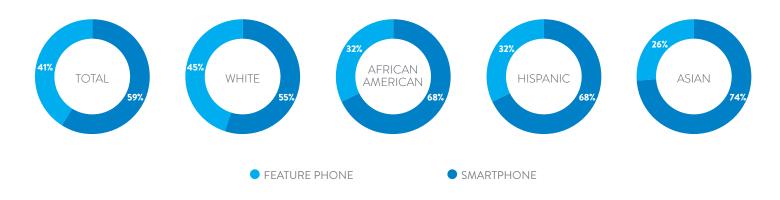

Console | 50,572     | 51,255     | 6,204            | 6,013      | 7,717      | 7,025      | 2,230      | 2,309      |
| Any Tablet             | 19,791     | n/a        | 1,849            | n/a        | 1,877      | n/a        | 1,371      | n/a        |

## TABLE 9 - TELEVISION DISTRIBUTION SOURCES

PERCENTAGE OF HOUSEHOLDS

| MARKET BREAK   | WHITE | AFRICAN-<br>AMERICAN | HISPANIC | ASIAN |
|----------------|-------|----------------------|----------|-------|
| Broadcast Only | 8%    | 11%                  | 15%      | 13%   |
| Wired Cable    | 51%   | 52%                  | 43%      | 50%   |
| Telco          | 9%    | 9%                   | 8%       | 14%   |
| Satellite      | 32%   | 27%                  | 34%      | 24%   |

## TABLE 10 - MOBILE DEVICE PENETRATION BY ETHNICITY



# SOURCING & METHODOLOGIES

#### **GLOSSARY**

**TV HOUSEHOLD:** Nielsen now defines a TV household as a home with at least one operable TV/monitor with the ability to deliver video via traditional means of antennae, cable STB or Satellite receiver and /or with a broadband connection.

**TRADITIONAL TV:** Watching live or timeshifted content on a television set delivered by broadcast signal or a paid TV subscription.

**WATCHING TIMESHIFTED TV** (only in homes with DVRs): A home where a physical DVR box is located and connected to the television.

WIRED CABLE: Traditional cable delivered through wires to your home.

TELCO: A paid TV subscription delivered fiber-optically via a traditional telephony provider.

**SATELLITE:** A paid TV subscription where the signal is distributed to an orb