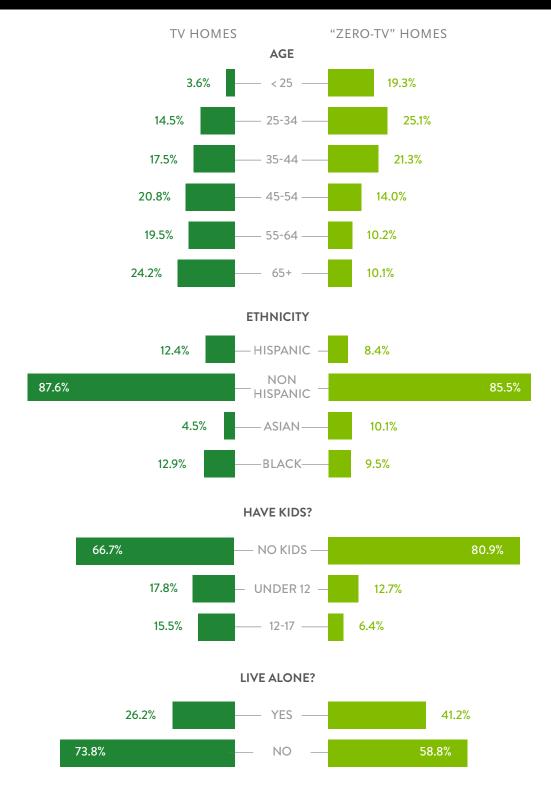

# THESE VIDEO HOMES TEND TO BE YOUNGER WITH ALMOST HALF UNDER THE AGE OF 35

COST (36%) &
LACK OF INTEREST
(31%) ARE THE MAIN
REASONS FOR
"ZERO-TV" HOMES,
WITH ONLY

18%

OF THESE
HOUSEHOLDS
CONSIDERING
SUBSCRIBING
TO TELEVISION
SERVICES.