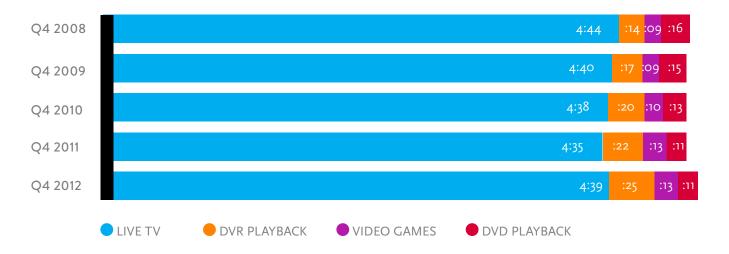

For the consumer, it's about being entertained and staying informed. TV viewing trends remain significant and strong (viewers spent more time in Q4 2012 watching TV than in Q4 2011). Fourth quarter 2012 brought us the Presidential election and other significant news stories including Hurricane Sandy and the Newtown, CT tragedy demonstrating the appeal of the TV set. In fact, American viewing is growing and people are finding ways to extend the viewing hours in their days—thanks in part to developments in mobile and streaming technology.