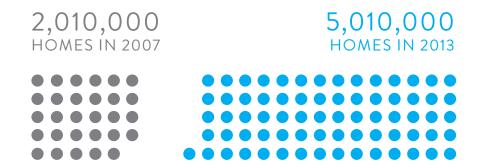

ACCOUNTING FOR LESS THAN 5% OF US HOUSEHOLDS, OVER THE LAST SIX YEARS NEARLY 2.5X MORE HOUSEHOLDS HAVE CHANGED THE WAY THEY GET THEIR CONTENT IN FAVOR OF USING OTHER DEVICES/SERVICES