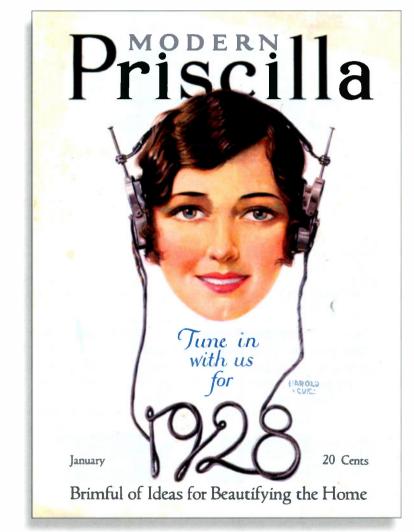

### **On The Cover**

This month's cover features the cover of the January 1928 issue of *Modern Priscilla* magazine. The young lady is wearing a pair of headphones inviting the readers to "Tune in with us for 1928." *Courtesy of Dave Crocker*.