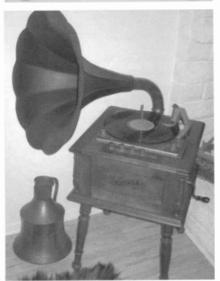

Well displayed radios in the Main Auction

| w/built-in speaker       190         Normende Elecktra table radio       15         Olympic portable       N/S         Parts, large flat of knobs, many are wood       110         Philco "Bing Crosby" radio/phono       10         Philco 20 cathedral, fair missing a knob       60         Philco 20 lo-boy consolette, good       10         Philco 20 cathedral, 4 knobs but one missing 60         Philco 32 cathedral, 4 knobs but one missing 60         Philco 37-610 tombstone, nice       45         Philco 38-4 console, good       N/S         Philco 38-4 slant front console, good       25         Philco 38-9 wood table set, good       35         Philco 39-6, small set, good       100         Philco 41-250 wood table set       10         Philco 47 cathedral, 4 knobs, good       100         Philco 60 cathedral, fair, 3 knobs       25         Philco 610 tombstone       45         Philco 65 lo-boy console       N/S         Philco 87 lo-boy console       N/S         Philco 65 lo-boy console w/doors       10         Philco 65 lo-boy console w/doors       10         Philco 87 lo-boy console w/doors       10         Philco 65 lo-boy console w/doors       10         Philco cathedral, 3 knobs | ecktra table radio<br>able                                | 15<br>N/S<br>wood 110<br>nob60<br>10<br>N/G70<br>e missing 60<br> |
|-------------------------------------------------------------------------------------------------------------------------------------------------------------------------------------------------------------------------------------------------------------------------------------------------------------------------------------------------------------------------------------------------------------------------------------------------------------------------------------------------------------------------------------------------------------------------------------------------------------------------------------------------------------------------------------------------------------------------------------------------------------------------------------------------------------------------------------------------------------------------------------------------------------------------------------------------------------------------------------------------------------------------------------------------------------------------------------------------------------------------------------------------------------------------------------------------------------------------------------------|-----------------------------------------------------------|-------------------------------------------------------------------|
| Philco, "Bing Crosby" model radio/phono N/S<br>Phonograph, Columbia Grafonola console                                                                                                                                                                                                                                                                                                                                                                                                                                                                                                                                                                                                                                                                                                                                                                                                                                                                                                                                                                                                                                                                                                                                                     | Crosby" model radio/<br>Columbia Grafonola c<br>oh<br>set | phono N/S<br>console<br>                                          |
|                                                                                                                                                                                                                                                                                                                                                                                                                                                                                                                                                                                                                                                                                                                                                                                                                                                                                                                                                                                                                                                                                                                                                                                                                                           |                                                           |                                                                   |