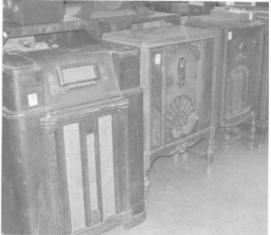

Well displayed radios in the Main Auction

| w/built-in speaker       190         Normende Elecktra table radio       15         Olympic portable       N/S         Parts, large flat of knobs, many are wood       110         Philco "Bing Crosby" radio/phono       10         Philco 20 cathedral, fair missing a knob       60         Philco 20 lo-boy consolette, good       10         Philco 20 cathedral, 4 knobs but one missing 60         Philco 32 cathedral, 4 knobs but one missing 60         Philco 37-610 tombstone, nice       45         Philco 38-4 console, good       N/S         Philco 38-4 slant front console, good       25         Philco 38-9 wood table set, good       35         Philco 39-6, small set, good       100         Philco 41-250 wood table set       10         Philco 47 cathedral, 4 knobs, good       100         Philco 60 cathedral, fair, 3 knobs       25         Philco 610 tombstone       45         Philco 65 lo-boy console       N/S         Philco 87 lo-boy console       N/S         Philco 65 lo-boy console w/doors       10         Philco 65 lo-boy console w/doors       10         Philco 87 lo-boy console w/doors       10         Philco 65 lo-boy console w/doors       10         Philco cathedral, 3 knobs | ecktra table radio<br>able                                | 15<br>N/S<br>wood 110<br>nob60<br>10<br>N/G70<br>e missing 60<br> |
|-------------------------------------------------------------------------------------------------------------------------------------------------------------------------------------------------------------------------------------------------------------------------------------------------------------------------------------------------------------------------------------------------------------------------------------------------------------------------------------------------------------------------------------------------------------------------------------------------------------------------------------------------------------------------------------------------------------------------------------------------------------------------------------------------------------------------------------------------------------------------------------------------------------------------------------------------------------------------------------------------------------------------------------------------------------------------------------------------------------------------------------------------------------------------------------------------------------------------------------------|-----------------------------------------------------------|-------------------------------------------------------------------|
| Philco, "Bing Crosby" model radio/phono N/S<br>Phonograph, Columbia Grafonola console                                                                                                                                                                                                                                                                                                                                                                                                                                                                                                                                                                                                                                                                                                                                                                                                                                                                                                                                                                                                                                                                                                                                                     | Crosby" model radio/<br>Columbia Grafonola c<br>oh<br>set | phono N/S<br>console<br>                                          |
|                                                                                                                                                                                                                                                                                                                                                                                                                                                                                                                                                                                                                                                                                                                                                                                                                                                                                                                                                                                                                                                                                                                                                                                                                                           |                                                           |                                                                   |