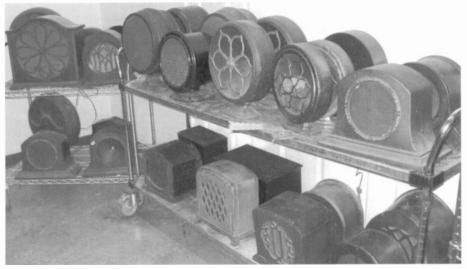

one @ ..... 100

Large batch of speakers, sold as "Choice" in Main Auction.

Consoles in the loading dock area

| Batch of 12 horn speakers sold "choice,"<br>one @ |
|---------------------------------------------------|
| Batch of 12 horn speakers sold "choice,"          |
| two for                                           |
| Batch of 12 horn speakers sold "choice,"          |
| two for                                           |
| Batch of 12 horn speakers sold "choice,"          |
| balance of six for70                              |
| Batch of various table radios, nine total95       |
| Battery lot, two 45-volt batteries and            |
| 3 wet cells in jars                               |
| Bell 2200C hi-fi amp 170                          |
| Birch suitcase portable record player             |
| Bosch Little Six model 46 battery set, nice 55    |
| Car radios, mostly tube-type, cart full           |
| of at least 30 10                                 |
| Century suitcase tube tester                      |
| Chelsea Regeno 140 2-dialer55                     |
| Chelsea Super Five 3-dialer battery set, WT,      |
| good                                              |
| Civil Defense lot, three Geiger Counters          |
| and a gas mask                                    |
| Clarion Jr. cathedral, good 140                   |
|                                                   |