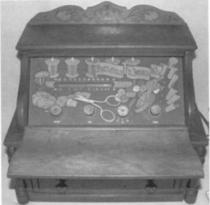

one @ ..... 100

Large batch of speakers, sold as "Choice" in Main Auction.

Consoles in the loading dock area

| Batch of 12 horn speakers sold "choice,"<br>one @ |
|---------------------------------------------------|
| Batch of 12 horn speakers sold "choice,"          |
| two for                                           |
| Batch of 12 horn speakers sold "choice,"          |
| two for                                           |
| Batch of 12 horn speakers sold "choice,"          |
| balance of six for70                              |
| Batch of various table radios, nine total95       |
| Battery lot, two 45-volt batteries and            |
| 3 wet cells in jars                               |
| Bell 2200C hi-fi amp 170                          |
| Birch suitcase portable record player             |
| Bosch Little Six model 46 battery set, nice 55    |
| Car radios, mostly tube-type, cart full           |
| of at least 30 10                                 |
| Century suitcase tube tester                      |
| Chelsea Regeno 140 2-dialer55                     |
| Chelsea Super Five 3-dialer battery set, WT,      |
| good                                              |
| Civil Defense lot, three Geiger Counters          |
| and a gas mask                                    |
| Clarion Jr. cathedral, good 140                   |
|                                                   |