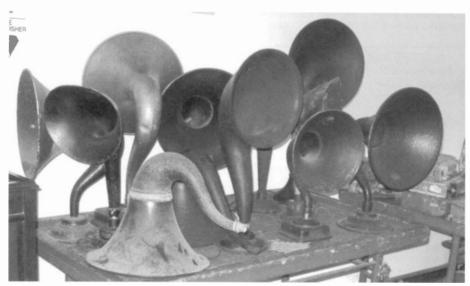

Cart of horn speakers, sold as "Choice" in Main Auction.

retire to the more comfortable gallery.

The main auction was well laid out and cataloged, although goods were not sold in catalog order. There was a large projection screen above and behind the auctioneer's podium, and as each lot was brought up a runner called the lot number and a clerk entered the number to a computer, projecting a large picture of the item on the screen. Runners would also circle behind the auctioneer and stand to the side while displaying the item. I was happy to see this as it addresses a longstanding gripe of mine at many auctions, even some highly rated ones, where the runners congregate in front of the auctioneer waiting their turn while blocking the auctioneer's view. The item being sold is not displayed well and sometimes one is not even sure which item is being sold. This auction was very neat and orderly; others would do well to adopt its approach. The runners were well disciplined and the sale proceeded very rapidly, to the point that I had trouble keeping up, but the catalog and the projected image greatly helped here. The auctioneer was Ryan Brechlin and he processed 350 or so lots in about two hours.