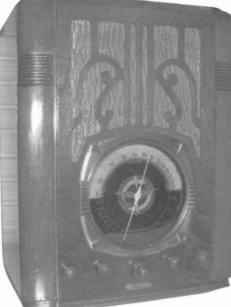

### **On The Cover**

This month's cover features the cover of the January 1928 issue of *Modern Priscilla* magazine. The young lady is wearing a pair of headphones inviting the readers to "Tune in with us for 1928." *Courtesy of Dave Crocker*.