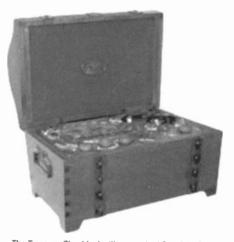

battery set ..... 10

| Sonora 8 3-dialer battery set, WT, good 30     | ) |
|------------------------------------------------|---|
| Steinite 991 battery set, WT                   | 5 |
| Steinite model 61886 battery set               | ) |
| Stromberg Carlson 440M large console N/S       | ŝ |
| Stromberg Carlson wood table set, 3 knobs,     |   |
| VG                                             | ő |
| Supreme 35 wood case tube tester               | 5 |
| Supreme 85 old wood case tube tester 50        | ) |
| Swan 350                                       | ) |
| Swan 500                                       | ١ |
| Swan 500CX, no power supply                    | 5 |
| Telefunken High Five table set 10              | Ś |
| Telefunken Operette large table set            | ś |
| Telegraph generator w/meter & bulb on base 40  | ś |
| Telephone set, small butlers wall phone 40     | Ś |
| Telephone, Bell System control unit N/S        | Ś |
| Triplett old tube tester in case, good         | ś |
| Truetone D1210 consoleN/S                      | Ś |
| Tube, 9 large wood boxes of tubes, huge lot 20 | Ś |
| Tube, big box of loose tubes                   | Ś |
| Tube, box lot of tubes in cartons              | Ś |
| Tube, box mixed tubes                          | Ś |
| Tube, box mixed tubes25                        | ś |
| Tube, box mixed tubes                          | ŝ |
| Tube, box mixed tubes75                        | ŝ |
| Tube, box of battery charger bulbs, Tungars,   |   |
| etc 45                                         | 5 |
| Tube, box of good tubes in cartons, mostly     |   |
| big pin                                        | 5 |
| Tube, box of mixed tubes                       | Ś |
| Tube, box of tubes                             | ĥ |
| Tube, box of tubes 10                          | 5 |
| Tube, box of tubes                             | ĥ |
| Tube, box of tubes                             |   |
| Tube, box of tubes                             | ŝ |
| Tube, box of tubes                             |   |
| Tube, box of tubes & bulbs 10                  | ĥ |
| Tube, box of tubes in cartons                  |   |
| Tube, box of tubes in cartons                  |   |
| Tube, box of tubes in cartons                  |   |
| Tube, box of tubes in cartons, VG              | ĥ |
| Tube, CBS tube caddy full of tubes             |   |
| Tube, CBS tube caddy with tubes                |   |
| Tube, GE tube caddy                            | 1 |
| Tube, GE tube caddy, full                      |   |
| Tube, GE tube caddy, full                      |   |
| Tube, GE tube caddy, full, good                | 1 |
| Tube, large batch of tubes in cartons          |   |
|                                                |   |