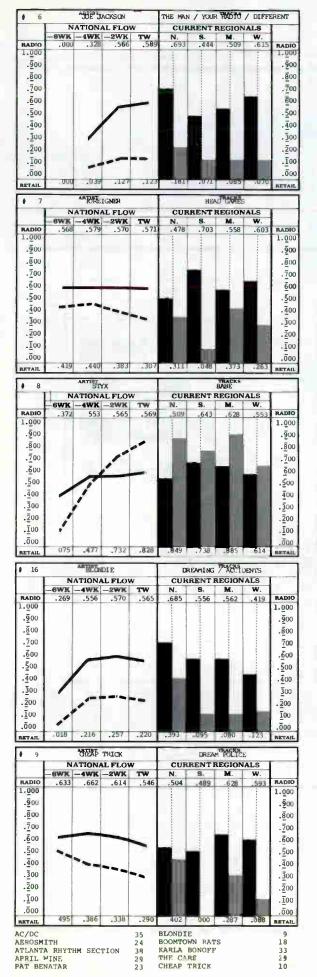

doing well generally. But, consistent with a pattern noted back in the spring, the South has cooled on Southern rock. The Outlaws find their own region to be normally weaker than the rest of the country.



.000

.022



.000



R



PADIO

RETAIL

1.000 = Heavy airplay at all reporting stations

W

154 BADIC

.000

. 900

. 800

. <u>7</u>00

. 600

500 400

300

.200

. 100

.000

ETAD

RADIO

1.000

. 200

.800

.700

60

500

400

30

.<u>2</u>00

.<u>1</u>00

. 000

RADIO 1.000

.<u>9</u>00

.800

. 700 . 600

. <u>5</u>00

.<u>4</u>00

.<u>3</u>00 .<u>2</u>00 .<u>1</u>00

. ōoo

LETAIL

1.000

.900 .800 .700

. 500 . 500 . 400

.<u>3</u>00 .<u>2</u>00

. 100 . 000

RADIO

1.000

.900 .800 .700 .600 .500 .500 .300 .200 .200

.000

281 RETAIL

047 RETAIL

.208 

171

W.

.202

RETAIL







JEAN-LUC PONTY

39



## **HOT SONGS**

## ESTABLISHED SONGS

## **MORE SONGS**

ROB GRILL

HEAD EAST

"Rock Sugar"

"Specialty"

THE INMATES

Jealousy

GEORGE JONES

RICHARD LLOYD

"Survival"

"Africa Unite"

"Alchemy

"Kari"

"Dirty Water" "The Walk"

"Feelin' Is Right"

"Mr. Unreliable"

BOB JAMES & EARL KLUGH

"Stranger In The House"

"Should Have Known Better"

BOB MARLEY & THE WAILERS

TOM PETTY & THE HEARTBREAKERS

What Are You Doin' In..."

"I Should Have Known Better"

'Don't Do Me Like That'

Here Comes My Girl

"Even The Losers" "Shadows Of A Doubt"

'Refugee

"You Tell Me'

"Louisiana Rain"

"Century City"

"Schooldays'

All Us Boys

"St. George'

TANYA TUCKER

"Blind Love

"Blessed State

"White Sister"

STARJETS

TOTO

"99"

WIRE

"Hydra"

|       | NEW SONGS