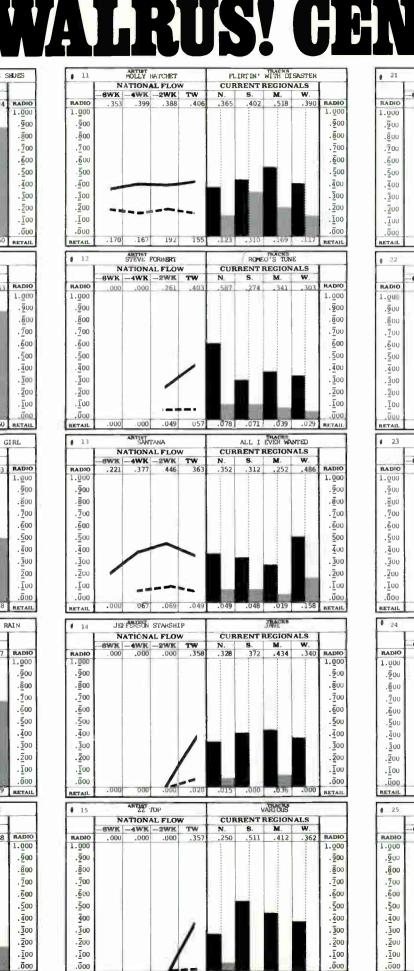

fferent regions, the South and the West, with their last Lp.

Back down on the ground we see other relatively trivial things. Molly Hatchet and Foghat do well in the Midwest while Santana does well in the West as per norm. Bonnie Raitt and Hall & Oates are strongest on the coasts while Shoes are weakest in the Midwest, as per norm.

The strange ones are Kenny Loggins and Karla Bonoff. Kenny's radio is Southern but his sales are Western. Karla's strongest radio is in the West where she gets the weakes; sales. Go figure it.

Finally, it is notable that The Outlaws are doing well generally. But, consistent with a pattern noted back in the spring, the South has cooled on Southern rock. The Outlaws find their own region to be normally weaker than the rest of the country.



.000

.022



.000



R



PADIO

RETAIL

1.000 = Heavy airplay at all reporting stations

W

154 BADIC

.000

. 900

. 800

. <u>7</u>00

. 600

500 400

300

.200

. 100

.000

ETAD

RADIO

1.000

. 200

.800

.700

60

500

400

30

.<u>2</u>00

.<u>1</u>00

. 000

RADIO 1.000

.<u>9</u>00

.800

. 700 . 600

. <u>5</u>00

.<u>4</u>00

.<u>3</u>00 .<u>2</u>00 .<u>1</u>00

. ōoo

LETAIL

1.000

.900 .800 .700

. 500 . 500 . 400

.<u>3</u>00 .<u>2</u>00

. 100 . 000

RADIO

1.000

.900 .800 .700 .600 .500 .500 .300 .200 .200

.000

281 RETAIL

047 RETAIL

.208 

171

W.

.202

RETAIL







JEAN-LUC PONTY

39



## **HOT SONGS**

## ESTABLISHED SONGS

## **MORE SONGS**

ROB GRILL

HEAD EAST

"Rock Sugar"

"Specialty"

THE INMATES

Jealousy

GEORGE JONES

RICHARD LLOYD

"Survival"

"Africa Unite"

"Alchemy

"