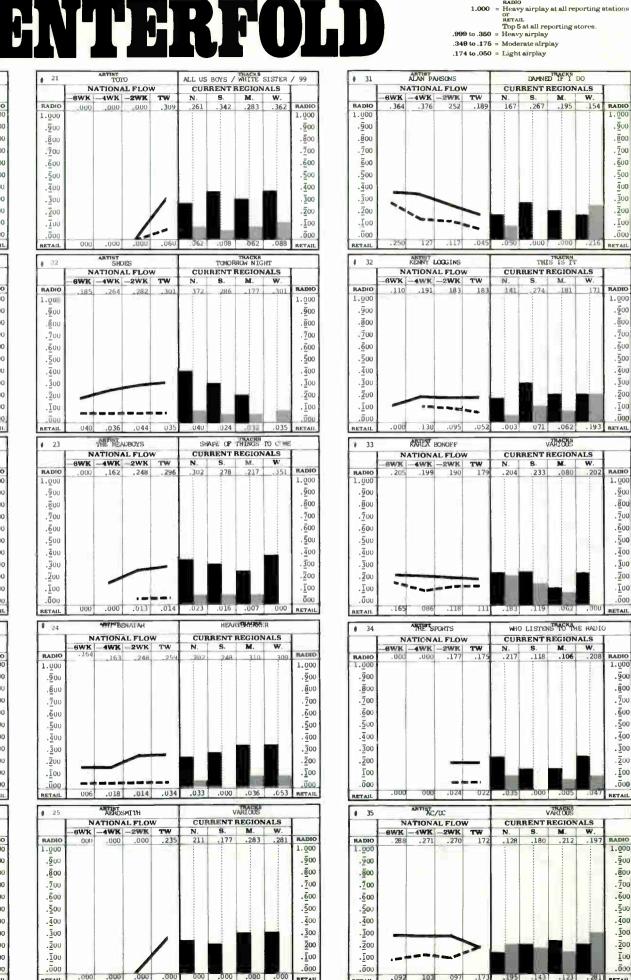

nt regions, the South and the West, with their last Lp.

Back down on the ground we see other relatively trivial things. Molly Hatchet and Foghat do well in the Midwest while Santana does well in the West as per norm. Bonnie Raitt and Hall & Oates are strongest on the coasts while Shoes are weakest in the Midwest, as per norm.

The strange ones are Kenny Loggins and Karla Bonoff. Kenny's radio is Southern but his sales are Western. Karla's strongest radio is in the West where she gets the weakes; sales. Go figure it.

Finally, it is notable that The Outlaws are doing well generally. But, consistent with a pattern noted back in the spring, the South has cooled on Southern rock. The Outlaws find their own region to be normally weaker than the rest of the country.



.000

.022



.000



R



PADIO

RETAIL

1.000 = Heavy airplay at all reporting stations

W

154 BADIC

.000

. 900

. 800

. <u>7</u>00

. 600

500 400

300

.200

. 100

.000

ETAD

RADIO

1.000

. 200

.800

.700

60

500

400

30

.<u>2</u>00

.<u>1</u>00

. 000

RADIO 1.000

.<u>9</u>00

.800

. 700 . 600

. <u>5</u>00

.<u>4</u>00

.<u>3</u>00 .<u>2</u>00 .<u>1</u>00

. ōoo

LETAIL

1.000

.900 .800 .700

. 500 . 500 . 400

.<u>3</u>00 .<u>2</u>00

. 100 . 000

RADIO

1.000

.900 .800 .700 .600 .500 .500 .300 .200 .200

.000

281 RETAIL

047 RETAIL

.208 

171

W.

.202

RETAIL







JEAN-LUC PONTY

39



## **HOT SONGS**

## ESTABLISHED SONGS

## **MORE SONGS**

ROB GRILL

HEAD EAST

"Rock Sugar"

"Specialty"

THE INMATES

Jealousy

GEORGE JONES

RICHARD LLOYD

"Survival"

"Africa Unite"

"Alchemy

"Kari"