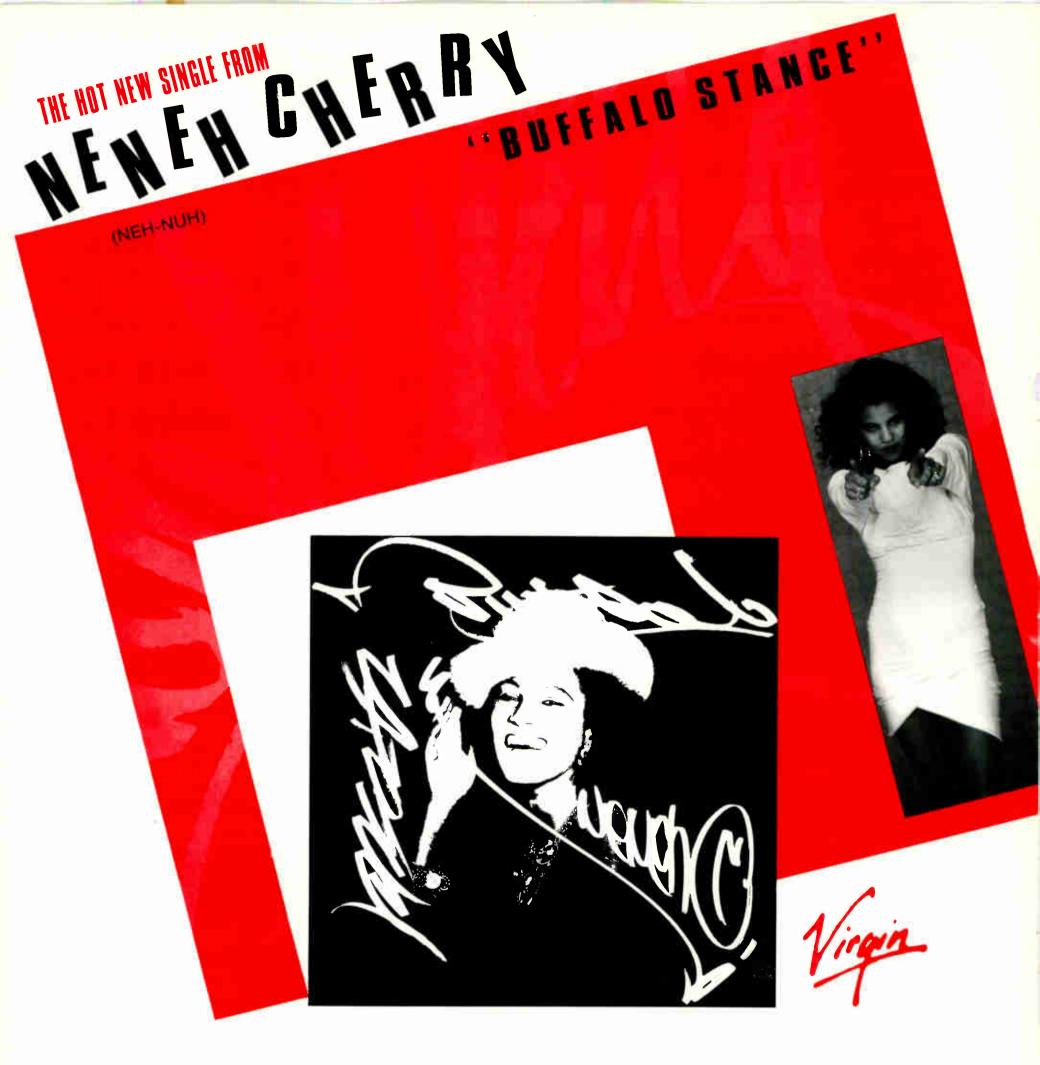

onday Morning Foreplay continues to roll out the spring release previews, and this week's no exception. Lisa Lisa & Cult Jam are back with their first release in a couple of years. The lp is entitled "STRAIGHT TO THE SKY," and from it comes the first single, "Little Jackie Wants To Be A Star." We'll also update you on new single releases from Edie Brickell, Nenah Cherry, Great White, Big Bam Boo and Lions & Ghosts.