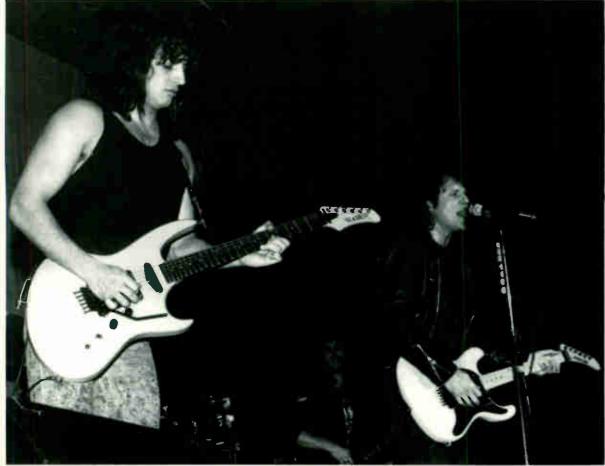

# **CAPTURED LIVE!**

USERS GUIDE MMR travels to various cities to compile sono by sono accounts and other data.

G. DOMINELLI, D. WATSON, P. DEAN

**BRIAN HOWE** 

Photos by: Sue Plummer

#### **PERSONNEL: PAUL DEAN**

Paul Dean: Vocals, Guitar Dave Watson: Bass, Vocals Matthew Frenette: Drums

Geraldo Dominelli: Guitar, Keyboards, Vocals

#### SET: 7:40-8:05PM

1. Under The Gun

2. Dirty Fingers

3. Draw The Line

4. Action

5. There Goes The Neighborhood

6. Sword And Stone