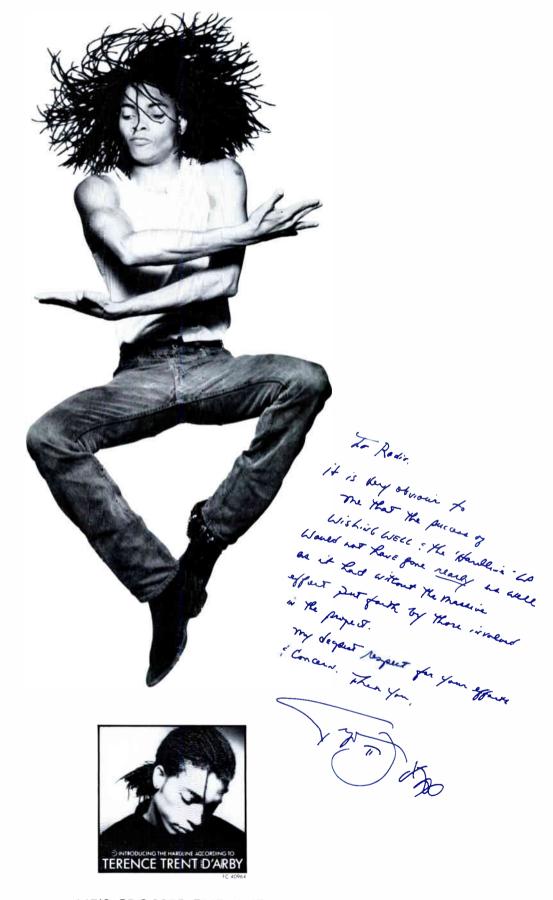

HE'S CROSSED THE LINE.

"INTRODUCING THE HARDLINE ACCORDING TO TERENCE TRENT D'ARBY." PLATINUM. ON COLUMBIA RECORDS, CASSETTES AND COMPACT DISCS.