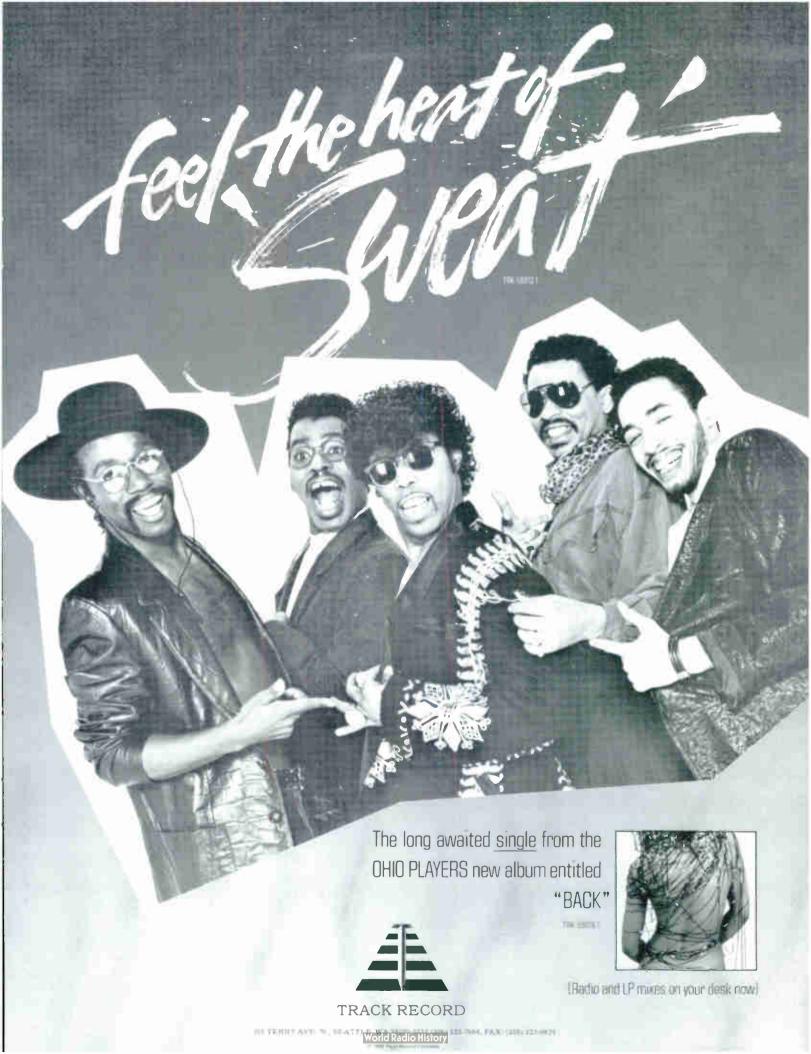

to commemorate that occasion.

In 1965, Pops wrote "Freedom Highway" to commemorate the march from Selma, AL to the State Capital, Montgomery. Pops remembers, "We recorded that one in a church. It was just after the march from Selma to Montgomery. A lot of people got hurt then; a lot of people. It's about Highway 80. We've traveled that road many times. The album was dedicated to the freedom marchers."

Soul magazine wrote, "When Dr. Martin Luther King marched and dreamed of a better world, laying the blueprints out in terms for the whole world to understand, many hearts were touched. No one has been able to deliver (his) message to such great numbers of people, most of whom would never otherwise hear it, than a family of dynamic singers called the Staple Singers."

Please see page 45.





#### STEVEN IVORY

## Ivory's Notes

#### EARTH, WIND & FIRE: STILL THE BADDEST BAND IN THE LAND



To an unknowing soul, the idea of **EARTH, WIND & FIRE** playing Los Angeles' Universal Amphitheatre might have seemed perfectly logical — just another of those New Age weekend seminars. But maybe a devout fan would find some contempt for an EWF concert today.

Indeed, lately the group has weathered the particular beef that its current touring line-up isn't exactly the same one on the group's historic, best-selling Columbia recordings (but then, veteran EWF fans have news for even those followers — the line-up on the group's debut WB LP, before its move to CBS, was different still, so there, they argue.) However, the new EWF show, which has been on the road for several months in support of