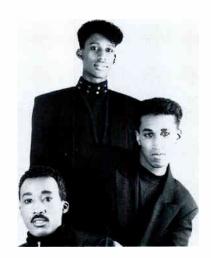

#### TONY! TONY! TONÉ!: PolyGram's Protegés

Who is Tony! Toni! and Toné!? Answer: No one in particular. Oddly enough, the moniker doesn't represent anyone in the group. Tony! Toni! Toné! is comprised of brothers Raphael (Ray) and Dwayne Wiggins (guitar) and cousin Timothy Christian (drums), all of whom do the group's vocals, backed by Elijah Baker (bass), Carl Wheeler (keyboards) and Antron "Ice Cream" Haile (keyboards).

Originally from Oakland, the members of 3Ts attended the same high school, their ages range from 20 to 23 years of age and each has a serious musical background — whether by music lessons, high-school music involvement, or heavy experience in the Oakland Gospel circuit.