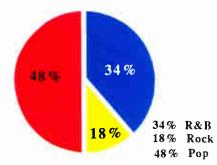

#### **R&B Piece Of The Pie**

R&B Music Reflects A 34% Share
Of The Pop Chart
SOURCE: Billboard Top 100 Pop Chart, April 1988