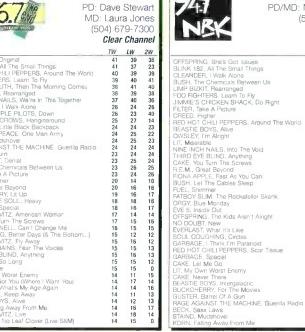

# **National Promotion Executive:**

Pete Cosenza, Columbia Jeff Bardin, Elektra Todd Glassman, Epic David Nathan, Universal Mike Easterlin, IDJMG

|         | •        | 7-700/10                                                                                        |          |           |       |
|---------|----------|-------------------------------------------------------------------------------------------------|----------|-----------|-------|
|         | h        | WINTOP40                                                                                        |          |           | 245   |
|         |          |                                                                                                 | SP       | INS       | W     |
| LW      | TW       |                                                                                                 | TW       | LW        | Trend |
| 1       |          | SANTANA F/ R.THOMAS - Smooth (Arista)                                                           | 6963     | 7042      | -79   |
| 3       |          | SAVAGE GARDEN -   Knew   Loved You (Columbia/CRG)                                               | 6216     | 5705      | +511  |
| 2       |          | BRIAN McKNIGHT - Back At One (Motown)                                                           | 6075     | 5739      | +336  |
| 4       |          | JENNIFER LOPEZ - Waiting For Tonight (Epic/WORK)                                                | 5374     | 5351      | +23   |
| 7       |          | MARC ANTHONY - I Need To Know (Columbia/CRG)                                                    | 4762     | 4608      | +154  |
| 6       | 6        | LEN - Steal My Sunshine (Epic/WORK)                                                             | 4546     | 4844      | -298  |
| 5       | 7        | LOU BEGA - Mambo #5 (RCA)                                                                       | 4429     | 5277      | -848  |
| 10      |          | SMASH MOUTH - Then The Morning Comes (Interscope)                                               | 4239     | 3938      | +301  |
| 16      | 9        | CHRISTINA AGUILERA - What A Girl Wants (RCA)                                                    | 3937     | 3364      | +573  |
|         |          | Christina powers her way into the Top 10 on the strength of                                     |          |           |       |
| -       |          | WBTS-Atlanta, 80 @ KHFI-Austin, 69 @ KKRZ-Portland. Hugo                                        | e phones | and sa    | es.   |
| 8       | 10       | TLC – Unpretty (LaFace/Arista)                                                                  | 3836     | 4285      | -449  |
| 9       | 11       | BRITNEY SPEARS - (You Drive Me) Crazy (Jive)                                                    | 3697     | 4164      | -467  |
| 14      | 12       | RICKY MARTIN - Shake Your Bon-Bon (C2/CRG)                                                      | 3625     | 3525      | +100  |
| 17      | 13       | BLAQUE f/ 'NSYNC - Bring It All To Me (TrackMasters/Columbia/CRG)                               | 3443     | 3147      | +296  |
| 15      | 14       | TRAIN - Meet Virginia (Aware/Columbia)                                                          | 3436     | 3498      | -62   |
|         | 15       | 702 - Where My Girls At (Motown)                                                                | 3417     | 3759      | -342  |
| 12      | 16       | WILL SMITH - Will 2K (Columbia/CRG)                                                             | 3219     | 3648      | -429  |
| 13      | 17       | BACKSTREET BOYS - Larger Than Life (Jive)                                                       | 3138     | 3633      | -445  |
| 24      | 18       | EIFFEL 65 - Blue (Republic/Universal)                                                           | 2949     | 1870      | +1079 |
|         |          | Still the country's biggest pre-holiday reaction record. Chris                                  |          | ,         |       |
|         |          | doubles spins this week (46-87) @ WKIE-Chicago. 25-64 spi                                       | ns @ WF  | 'LY-Albai | ty.   |
| 18      | 19       | JESSICA SIMPSON - I Wanna Love You Forever (Columbia/CRG)                                       | 2795     | 2757      | +38   |
| 20      | 20       | WHITNEY HOUSTON - My Love Is Your Love (Arista)                                                 | 2755     | 2483      | +272  |
| 21      | 21       | FATBOY SLIM - The Rockafeller Skank (Astralwerks/Virgin)                                        | 2435     | 2271      | +164  |
| 19      | 22       | LENNY KRAVITZ - American Woman(Maverick/Virgin)                                                 | 2402     | 2701      | -299  |
| 22      | 23       | COUNTING CROWS - Hanginaround (DGC)                                                             | 2207     | 2155      | +52   |
| 23      | 24       | ENRIQUE IGLESIAS - Rhythm Divine (Interscope)                                                   | 2130     | 1986      | +144  |
| 26      | 25       | CELINE DION - That's The Way It Is (Epic/550 Music)                                             | 2066     | 1806      | +260  |
| 27      | 26       | LFO - Girl On TV (Arista)                                                                       | 1861     | 1777      | +84   |
| 25      | 27       | ROBBIE WILLIAMS – Angels (Capitol)                                                              | 1767     | 1850      | -83   |
| 28      | 28       | FOO FIGHTERS - Learn To Fly (RCA)                                                               | 1662     | 1422      | +240  |
| 30      | 29       | 98° - This Gift (Universal)                                                                     | 1499     | 1149      | +350  |
| 31      | 30       | BLINK 182 - All The Small Things (Cargo/MCA)                                                    | 1378     | 1023      | +355  |
| 38      | 31       | FILTER - Take A Picture (Reprise)                                                               | 1077     | 758       | +319  |
| 29      | 32       | KID ROCK - Cowboy (Lava/Atlantic)                                                               | 1047     | 1160      | -113  |
| 33      | 33       | PUFF DADDY/R, KELLY - Satisfy You (Bad Boy/Arista)                                              | 997      | 908       | +89   |
| 35      | 34       | VITAMIN C - Me, Myself And I (Elektra/EEG)                                                      | 939      | 826       | +113  |
| 34      | 35       | BLESSID UNION OF SOULS - Standing At The Edge Of The(Push/V2)                                   | 914      | 827       | +87   |
|         | 36       | VERTICAL HORIZON - Everything You Want (RCA)  STROVE Q. Little Plack Registrative (Heisters II) | 876      | 779       | +97   |
| 32      | 37<br>38 | STROKE 9 - Little Black Backpack (Universal)                                                    | 873      | 913       | -40   |
| 3/<br>D | 39       | JUVENILE - Back That Azz Up (Cash Money/Universal)                                              | 779      | 770       | +9    |
| 39      | 40       | SUGAR RAY - Falls Apart (Lava/Atlantic)  AMBER - Saxual (Tommy Royl)                            | 774      | 700       | new   |
| 29      | 40       | AMBER - Sexual (Tommy Boy)                                                                      | 706      | 708       | -2    |