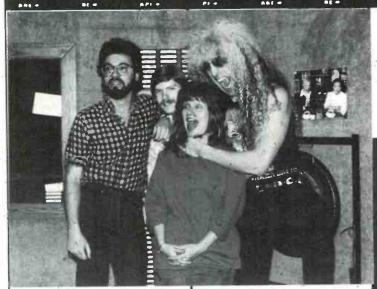

#### SNYDER CHOKES WAAL JOCK ▲

Twisted Sister began their world tour with a concert in Birghamton, New York, and Dee Snyder dropped by the studios at WAAL to share his enthusiasm with their air staff.

Pictured here (I to r) are: Barry Shapiro (WAAL evening jock); Don Morgan (M.D.—WAAL); Chris Gordon (WAAL afternoon jock and the chokee); and Dee Snyder (the choker).