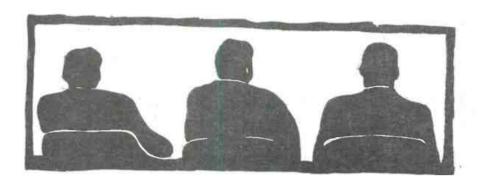

### SAINTS' "BOOMERS" VISIT B97's "BOOMER"▼

Saints' kicker Morten Andersen and punter Brian Hansen "kick booty" as guest D.J.'s with "Boomer" on B97FM-New Orleans. Pictured (I to r) are: Morten Andersen, "Boomer," Greg Rolling (B97 Music Director); and Brian Hansen.