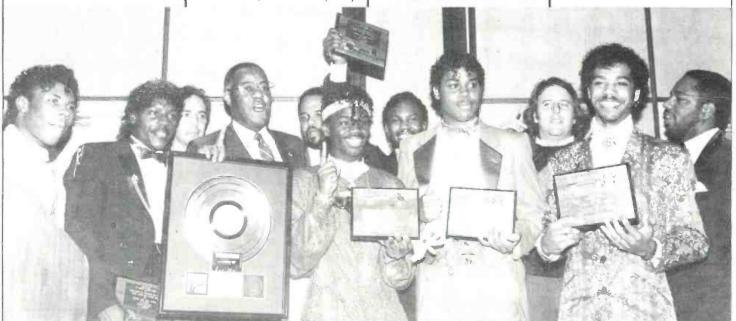

#### FLINT SPARKS CELEBRATION ▼

A hometown "gold party" was held for Ready For The World in Flint, Michigan recently to celebrate the gold certification of the band's debut album. In addition, the band was presented with "keys to the city" by the mayor of Flint. Shown adding sparks to the celebration

are (I to r): Gerald Valentine (RFTW); Melvin Riley (RTFW); Steve Machat (co-manager); Mayor James Sharp; Jheryl Busby (MCA); Willie Triplett (RFTW); John Eaton (RFTW); Gordon Strozier (RFTW); Rick Smith (co-manager); Gregory Potts (RFTW); Louil Silas (MCA).