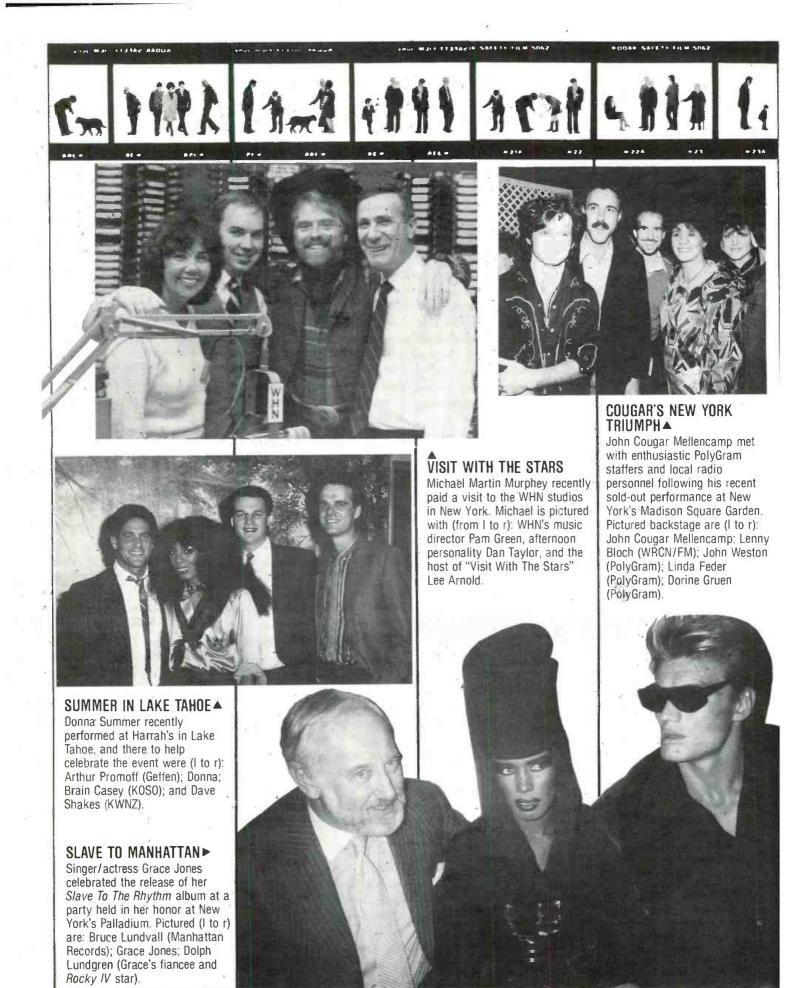

# KASHIF & SPECIAL FRIENDS ◀

After his triumphant benefit concert "Kashif And Friends" to àid the "WOR Children's Christmas Fund" in conjunction with WRKS/FM, Kashif is congratulated backstage by well-wishers and concert participants. Bottom row: (I to r): Bobbi Humphrey (trumpeter extraordinaire); Tony Anderson (Arista). Second row: Bashiri Johnson (Kashif's drummer); George Benson: Kashif: Barry Mayo (WRKS/FM); Ron Goldstein (Arista), Top row: Roy Lott (Arista): Abbey Konowitch (Arista).

# BIG COUNTRY RECEIVES BIG WELCOME ◀

Big Country was greeted by a core of enthusiastic admirers from the PolyGram family androck radio following their recent performance at New York's Madison Square Garden. Pictured backstage (I to r) are: Alan Edwards (Grant/Edwards management); Drew Murray (PolyGram); Tony Butler (Big Country); David Leach (PolyGram); Stuart Adamson (Big Country); Kerry Wood (PolyGram); Mark DiDia (WXRK/FM); Bruce Watson (Big Country); Mark Brzezicki (Big Country); Mark Miller (WXRK/FM).

# KENNY HONORED WITH ACUFF AWARD ►

The Country Music Foundation recently presented Kenny Rogers with the first Roy Acuff Award in recognition of his charitable contributions to society, at a candlelit ceremony at the Country Music Hall of Fame. Pictured at the ceremony are (I to r): John Seigenthaler (publisher of *The Tennessean*); Rogers; Frances Preston (chairman of CMF's board of trustees); and Bill Ivey (director-CMF).