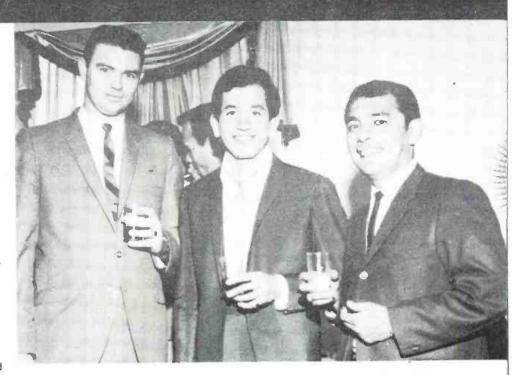

# BIG COUNTRY RECEIVES BIG WELCOME ◀

Big Country was greeted by a core of enthusiastic admirers from the PolyGram family androck radio following their recent performance at New York's Madison Square Garden. Pictured backstage (I to r) are: Alan Edwards (Grant/Edwards management); Drew Murray (PolyGram); Tony Butler (Big Country); David Leach (PolyGram); Stuart Adamson (Big Country); Kerry Wood (PolyGram); Mark DiDia (WXRK/FM); Bruce Watson (Big Country); Mark Brzezicki (Big Country); Mark Miller (WXRK/FM).