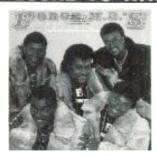

# KASHIF & SPECIAL FRIENDS ◀

After his triumphant benefit concert "Kashif And Friends" to àid the "WOR Children's Christmas Fund" in conjunction with WRKS/FM, Kashif is congratulated backstage by well-wishers and concert participants. Bottom row: (I to r): Bobbi Humphrey (trumpeter extraordinaire); Tony Anderson (Arista). Second row: Bashiri Johnson (Kashif's drummer); George Benson: Kashif: Barry Mayo (WRKS/FM); Ron Goldstein (Arista), Top row: Roy Lott (Arista): Abbey Konowitch (Arista).