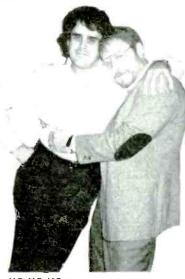

### HO-HO-HO ▲

A grateful jingle-maker expresses his gratitude to a satisfied client. Rob Sisco, V.P. of John Leader's Countdown USA (left) gets a hearty hug from Otis Conner (right), President of The Otis Conner companies in Dallas after a recent jingle session.