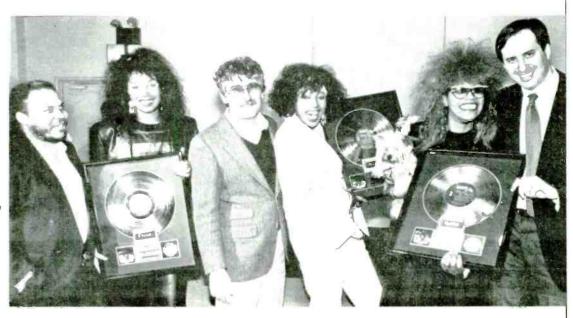

#### PLATINUM POINTERS >

The Pointer Sisters were recently awarded Platinum albums for their current album. Pictured in Westbury, Long Island are Basil Marshall (RCA); Anita Pointer: John Ford (RCA); June Pointer; Ruth Pointer; Mike Omansky (RCA).