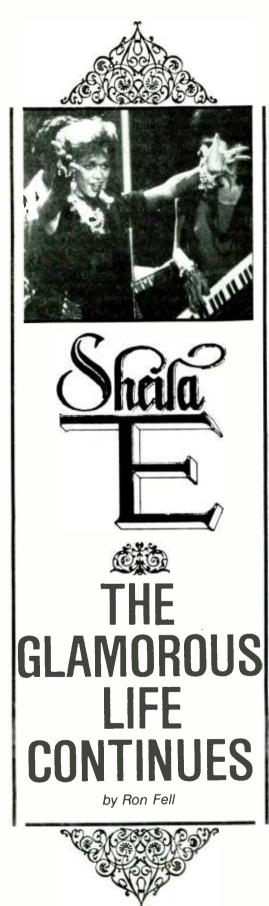

Sheila E's earliest musical memories are of playing congas at the age of five in her father's band (her father is the legendary Pete Escovedo). Things happened quickly for Sheila once she started touring at an early age, and her introduction to Prince has since made history. Much of the groundwork for "The Glamorous Life" was unwittingly laid during a tour she did with the late Marvin Gaye. It was the last tour before his death and Sheila remembers his magnetism with what she describes as "... goose bumps." Her hardest hurdle, in her opinion, is breaking into a man's world by attempting to excel as a female percussionist, even to the point of featuring solos on timbale and congas. To enhance her group's act beyond the singing and percussion solos, Sheila added dance steps for the entire group to do while performing. She has been described as a committed Latin percussion user, working out on 14-inch and 15-inch Tito Puente timbales, a Go-Go bells, wood blocks and Petato model congas. She has been known, at the end of her show, to kick these congas into the crowd in a musical demolition derby. after which she is carried offstage! We spoke to Sheila soon after the release of her new LP and the release of her movie Krush Groove.

RF: We first heard about Sheila E when she played drums in her father's band at the young age of about what, five?

SE: Five, yes. He would call me up on the stage to play the drums. It was different to have a little girl up there, dressed in a little white dress and patent leather shoes and playing on a chair because the drums were even bigger than I was at the time.

RF: What is the significance of the last name "E"? You've dropped the last name and use "E" or "E."?

SE: Just E, that's easier than saying the last name. They would always pronounce it wrong, they would say "Essoveda" or "Eccoveedo" or always say it some other way that wasn't even close.

RF: You come from a family of musicians. Besides your father, Pete Escovedo, who are the other members of your family that you have played with or are playing with now?

SE: I played with my father and my uncle, Coke, when I was five in the Escovedo Brothers, and with their band, Azteca. My brother plays with my band now on the new album.

RF: You father Pete is one of the finest percussionists in the business. Did he encourage you to follow in his footsteps? SE: Yes. He grew up in a poor neighborhood and he didn't want me to grow up like he did. There weren't any women playing percussion in those days. So he wanted me to take violin and I did, for two years, from the third grade to about the fifth. Then I had three scholarship offers to go to special music schools, but I turned them all down because I thought that it was pretty

square. I ended up playing drums and was competing in sports in school, playing soccer for eight years. I really wanted to go into the Olympics if I wasn't going to be a musician. When I was in junior high school, the only parts I liked about school were sports and taking art classes. Everybody in my family liked art and played music and I wanted to be a musician. For a long time I wouldn't take money from people for playing. But when the time came and we needed the money, I guit school and went out on tour. I toured with my father's band. We played in a local club in San Francisco called "The Reunion" on Union Street, Billy Cobham heard us play one night and asked us to play on the album that he was going to start recording in three months. We didn't believe he would call us and when he did. I met George Duke. He was getting his own band together and asked me if I'd like to be part of that band and I said "Sure!" We went out on tour with George Duke, and during that time I recorded two albums with my father. Solo Tune and Happy Together on Fantasy Records.. I flew back and forth from the tour while doing the albums. That's where I met a lot of the L.A. session players. I got a lot of work playing on other albums from my association with these people and went on tour with many of them.

RF: Who were some of these bands? SE: George Duke, Billy Cobham, Herbie Hancock, Con Funk Shun, Spyro Gyra, Diana Ross and Michael Jackson ... Lee Ritenour, Harvey Mason, Marvin Gaye, Lionel Richie, and Jeffrey Osborne. RF: Was your association with Lionel in the first two legs of his massive world tour the turning point of your career? SE: It started actually with Marvin Gaye in 1983. I hadn't worked on a big tour in a while and I was at home playing with my father. When I joined Marvin's band, we were on tour for about five months and people really liked what we were doing. I brought my brother into the band and another friend so there were three percussion players. We weren't doing any choreography at the time, so I suggested to my brother that we add some, instead of just standing there and playing. So we started some of that and got everybody's attention. They really liked it and then the horn section started doing some of their own steps and it was great! When I got into Lionel's band, he hadn't heard of me and he just saw this girl up there and said, "Hi, how are you doing? Well, we'll just see what's happening here ... " So when we started playing, he was amazed! Lionel was such a nice person. He said whatever we wanted to do was fine with him. I started out on the gig playing percussion, and by the end of the tour I was doing a drum solo and then a conga solo and blowing up the stage! But as the tour went on, I wanted to play bass, keyboards, I wanted to get up in the front and do some break dancing, and sing