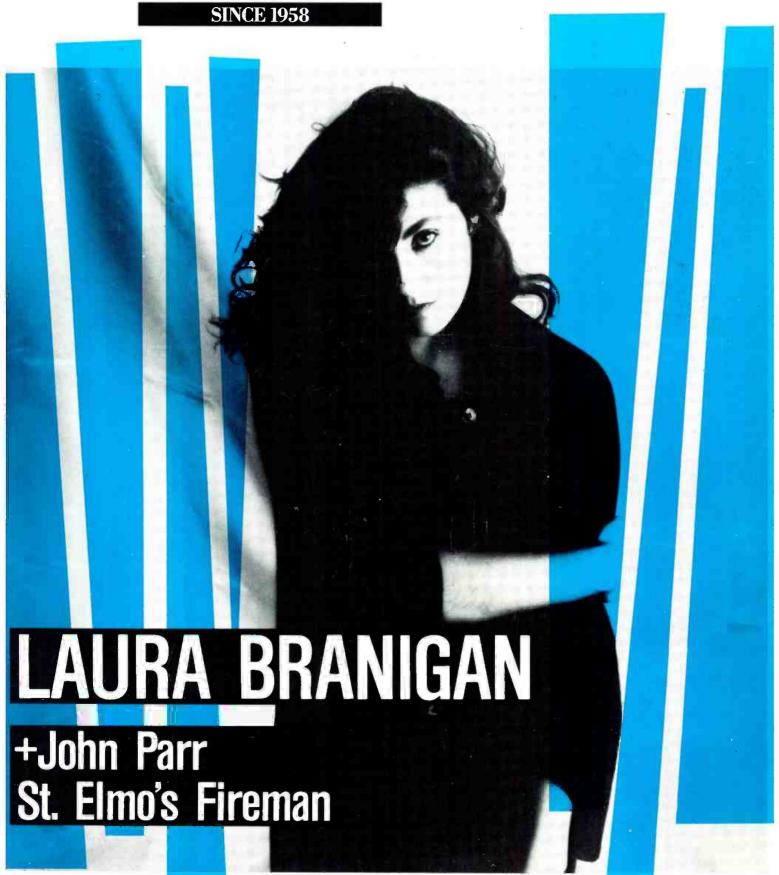

## GETTING SELF CONTROL

by Ron Fell

Laura Branigan has released four albums and more than a handful of hit singles in her four short years since she began her recording career. She grew up in Brewster, New York and studied acting at the American Academy of Dramatic Arts in New York City before getting a showcase spot at the Manhattan nightclub, Reno Sweeney's.

With her new single "Spanish Eddie" climbing the Top-40 and Adult Contemporary charts, we talked to her about her still-blossoming career.

RON FELL: I was surprised to learn that you actually intended to pursue an acting career before you discovered your talent for singing.

LAURA BRANIGAN: Well, when I was

young I never thought of performing of any kind because I was very, very shy. I mean intensely shy. But during my senior year of high school, my music director pushed me into auditioning for a school musical. I got the lead and I soon realized that this was a way for me to express myself. I wasn't yet aware of my voice at that point, but I went out and started auditioning for things and my voice sort of took over.

LB: Well, Doug Morris put me together with Jack White, my producer. Jack's from Germany. And Jack brought me "Gloria." He knew about European songs. "Gloria" had been a hit by Umberto Tozzi three years before I recorded it. When I heard Umberto's version, even though I knew it was European sounding, I knew it had something. But we had to give it a real American kick. So we kicked it and it went.

LB: Yes. I have a movie scheduled. I think we'll start shooting in January. I've got the lead in a new Australian film being put together by the same people who did Breaker Morant.