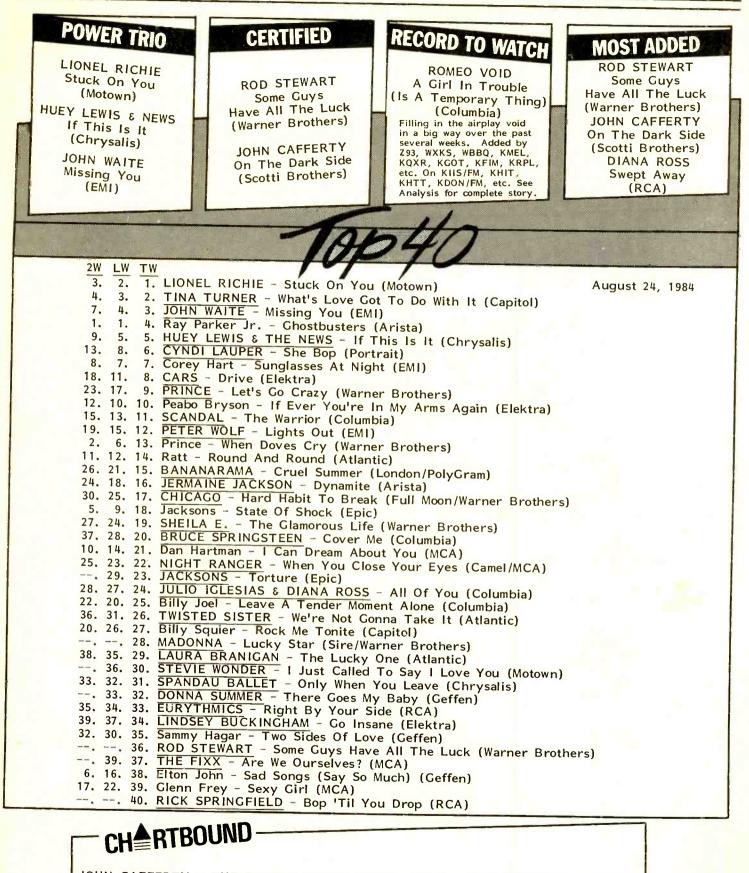

#### **READING BETWEEN THE LINES**

by Dave Sholin

What you now have in your hands is the culmination of many months of planning, assembling and disassembling of various elements that go into making up the Top Forty. I'd like to share with you and inside look at the compilation of the Top Forty Chart, and define how titles are selected for each heading. As explained before, the Top Forty is an averaging of a record's overall airplay and the chart stats that you provide us each week. If a title is moving up the page slowly or quickly, and you want to check it out, look to "Hit Factor" for a quick overview. Since "Hit Factor" is a percentage of the number of stations playing a record who have it in their Top Twenty, records just released tend to have low "Hit Factors", unless a great number of reports debut it Top 20, which is unlikely.

#### **HEADLINES**

Records rating special mentions are now placed in one of four categories. Top ranking goes to The Power Trio, which is not the top 3 on the weekly Top Forty. The three titles in The Gavin Power Trio are: 1) The top record in total chart points, 2) The top record in total airplay, and 3) The strongest runner-up in both chart and airplay strength. Another new catagory is called Certified: Records earn certification by being the two highest debuting entries in our internal top 50 chart point ranking. Record To Watch: Same as its always been and the only "subjective" choice of the editor. In most cases, it's an item that has a small amount of airplay, but its receiving noteworthy action, i.e., top ten numbers, big gains, strong request activity, etc. Most Added: The three new records that garner the most station adds. One record gets singled out as "Top New Airplay", signifying the most adds for a record released that week.