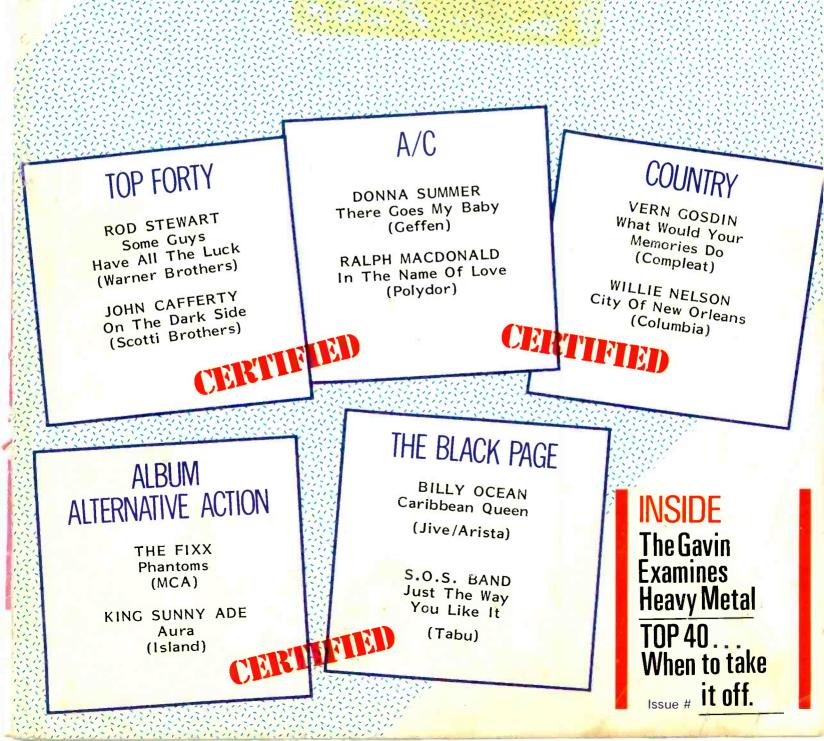

#### **HEADLINES**

Records rating special mentions are now placed in one of four categories. Top ranking goes to The Power Trio, which is not the top 3 on the weekly Top Forty. The three titles in The Gavin Power Trio are: 1) The top record in total chart points, 2) The top record in total airplay, and 3) The strongest runner-up in both chart and airplay strength. Another new catagory is called Certified: Records earn certification by being the two highest debuting entries in our internal top 50 chart point ranking. Record To Watch: Same as its always been and the only "subjective" choice of the editor. In most cases, it's an item that has a small amount of airplay, but its receiving noteworthy action, i.e., top ten numbers, big gains, strong request activity, etc. Most Added: The three new records that garner the most station adds. One record gets singled out as "Top New Airplay", signifying the most adds for a record released that week.