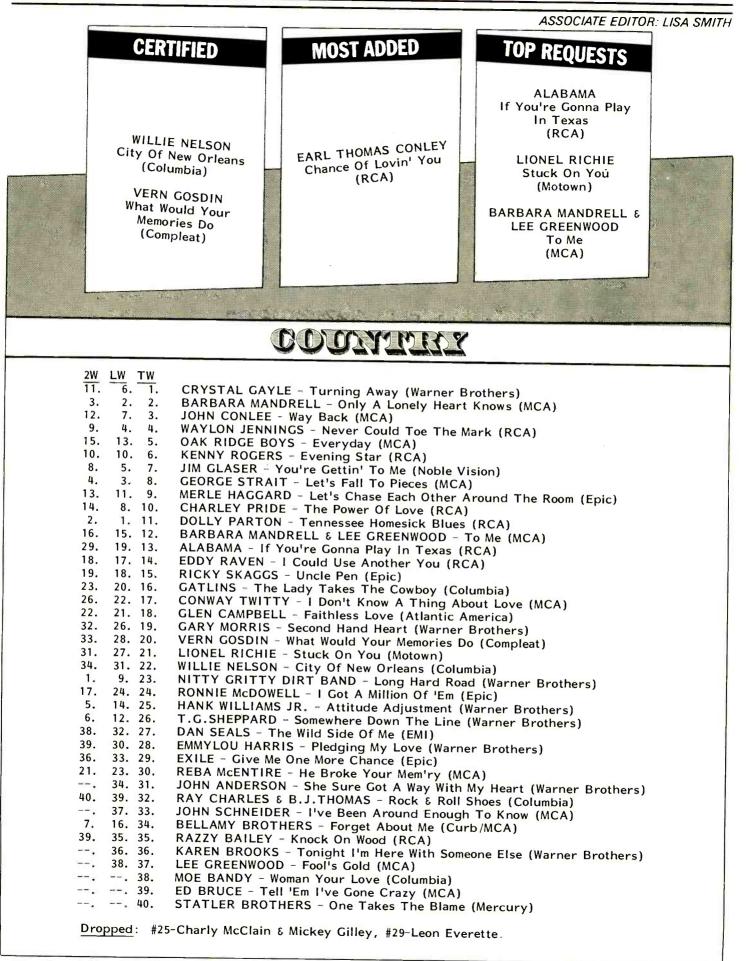

#### **HEADLINES**

Records rating special mentions are now placed in one of four categories. Top ranking goes to The Power Trio, which is not the top 3 on the weekly Top Forty. The three titles in The Gavin Power Trio are: 1) The top record in total chart points, 2) The top record in total airplay, and 3) The strongest runner-up in both chart and airplay strength. Another new catagory is called Certified: Records earn certification by being the two highest debuting entries in our internal top 50 chart point ranking. Record To Watch: Same as its always been and the only "subjective" choice of the editor. In most cases, it's an item that has a small amount of airplay, but its receiving noteworthy action, i.e., top ten numbers, big gains, strong request activity, etc. Most Added: The three new records that garner the most station adds. One record gets singled out as "Top New Airplay", signifying the most adds for a record released that week.