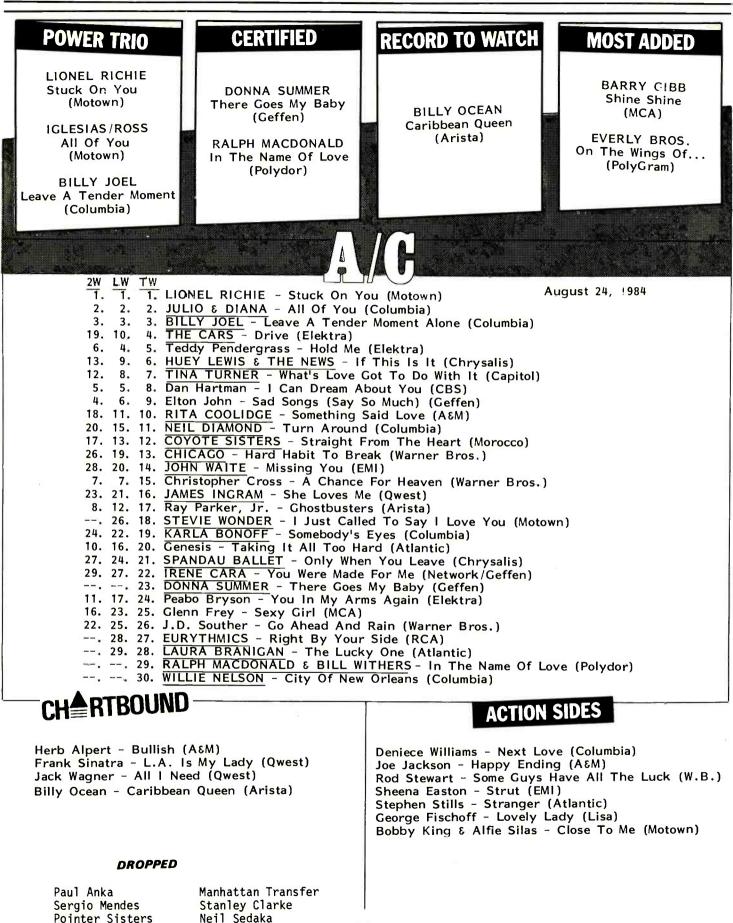

#### ANALYSIS

Lionel Richie surpasses expectations, taking his fourth single to number one. Can't seem to recall any week this year where so many potent releases were available to Top 40 radio. Huey Lewis and John Waite retain their number one and number two airplay rankings respectively. Only new top ten entry is Prince, with Scandal just barely edged out, but sure to get there next week. Some of the stronger moves on Prince include WBLI 24-16, WHYT 25-15, KAFM 8-3, WBCY 14-5, WBAM/FM 19-8, KYYY/FM 22-14, WZUU 21-13, etc. As mentioned last week, "Purple Rain", an eight minute track that requires editing is pulling number one phones at a growing number of stations. Mike Schaefer of KIIS/FM-Los Angeles, lists both Prince sides as the two most requested, with "Rain" in the lead. Summer may be coming to an end, but Bananarama isn't! Our July 13th "Record To Watch" now logs 215 reports, including a six point jump into the top ten for Sandy Stewart at KRIB-Mason City, David Kraham moves it up 9 from 26-17 at KHOP/FM-Modesto/Stockton,

and 14K/92K's Dave Michaels takes it 22-16. Easily the strongest week for Chicago, whose current stats indicate it will surpass the track record of their last single. Tim Stout at 99FM-Montgomery already has it top ten, going 15-7. Chart profile continues to be excellent for Julio/Diana, currently top 5 at CFTR-Toronto, B-97-New Orleans, Z-93-Atlanta, WHTX-Pittsburgh, KYVA-Billings, WFMF-Baton Rouge, etc. Madonna had to struggle with both "Holiday" and "Borderline", but not so with "Lucky Star". It's already gone far beyond the airplay stats of the last two, with 67 additions including WPRO/FM, 92X, KDWB/FM, KWSS, KPOP, KREO, WKAU, WZON, KRQ, etc. That backup below the top 30 continues from last week, due to the recent flood of releases. Expect more movement next week. "Record To Watch" Romeo Void, enters our "Up and Coming" page, with 29 reports currently charted #11 at WKSP, #26 at KQ92, #28 at WBGN and #30 at KWES. Both Album and Alternative Radio confirm the song's wide appeal. Sarah Eberhard, M.D. at WRFC-Athens, reports unusually quick response to the Everly Brothers release. Dave Sholin

#### **READING BETWEEN THE LINES**

by Dave Sholin

What you now have in your hands is the culmination of many months of planning, assembling and disassembling of various elements that go into making up the Top Forty. I'd like to share with you and inside look at the compilation of the Top Forty Chart, and define how titles are selected for each heading. As explained before, the Top Forty is an averaging of a record's overall airplay and the chart stats that you provide us each week. If a title is moving up the page slowly or quickly, and you want to check it out, look to "Hit Factor" for a quick overview. Since "Hit Factor" is a percentage of the number of stations playing a record who have it in their Top Twenty, records just released tend to have low "Hit Factors", unless a great number of reports debut it Top 20, which is unlikely.

#### **HEADLINES**

Records rating special mentions are now placed in one of four categories. Top ranking goes to The Power Trio, which is not the top 3 on the weekly Top Forty. The three titles in The Gavin Power Trio are: 1) The top record in total chart points, 2) The top record in total airplay, and 3) The strongest runner-up in both chart and airplay strength. Another new catagory is called Certified: Records earn certification by being the two highest debuting entries in our internal top 50 chart point ranking. Record To Watch: Same as its always been and the only "subjective" choice of the editor. In most cases, it's an item that has a small amount of airplay, but its receiving noteworthy action, i.e., top ten numbers, big gains, strong request activity, etc. Most Added: The three new records that garner the most station adds. One record gets singled out as "Top New Airplay", signifying the most adds for a record released that week.