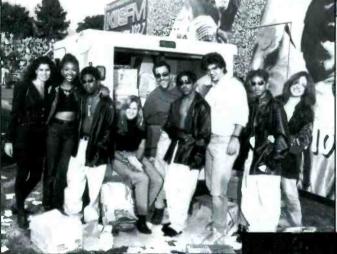

✓ KIIS/L.A. staffers did the hang with artists and label reps recently at one of the two "Rules The Schools" concerts put on by the station. (I-r): Atlantic's Pamela Jouan; Atlantic recording artist Brandy; MCA artists Immature; A.P.D./M.D. Tracy Austin; night jock Domino; P.D. Steve Perun; and MCA's Trish Merelo.