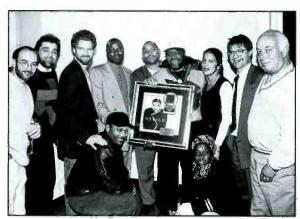

From the "Power tends to corrupt" department... an individual from Jersey City, NJ (apparently, with nothing better

Warner Music Group and BMG each have donated \$125,000 to NARAS as title sponsors of the 1995 Grammy In The Schools program. (I-r): Robert Morgado, Chairman/CEO Warner Music Group; Linda Moran, VP Group and External Relations, Warner Music Group; Michael Greene, President/CEO NARAS; and Worth Linen, President/CEO, BMG Direct.