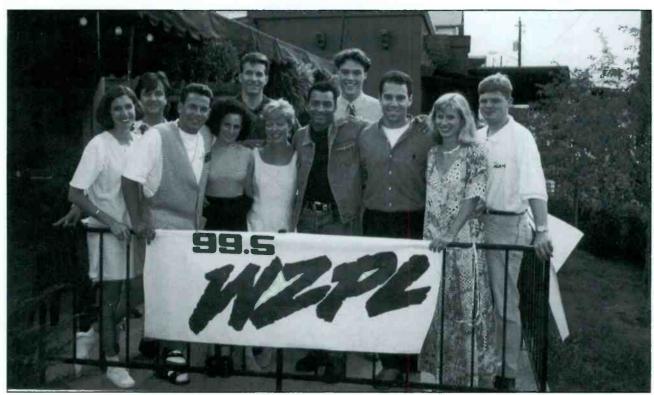

## Special Feature

UP CLOSE: CERONE'S INDY FAST TRACK

When you think of Indianapclis, what do you think of? The Indy 500, basketball, and great radio! WZPL has been a major force on the dial there for a long time. This week, FMQB's Dave Hoeffel checks in with P.D. Jim Cerone, who has this great station poised to take the checkered flag. (page 17)

# CERONE'S INDY FAST TRACK

Interview with WZPL/Indianapolis P.D. Jim Cerone

WHFH/Flossmoor is starting to become famous. The small High School FM station has spawned some impressive programming talent. B97's Scott Wright - who we interviewed in February - got his start there, as did this week's Up Close subject, WZPL/ Indianapolis P.D. Jim Cerone. He went on to DePauw University in Indiana, and became involved with the school station, WGRE ("I chose a small school so that I'd get a lot of air time."). He picked up his communications degree, and put it to work at WBWB/Bloomington, working his way up from the weekend graveyard to the P.D. afternoon drive position. In 1991, Don London brought Cerone to WZPL for overnights, and he worked his way up again, to the P.D./morning co-host position. Now, he has his team in place. And as motor racing enthusiasts gear up for another Indy 500, Cerone and his crew have put the pedal to the metal in pursuit of the Arbitron checkered flag!