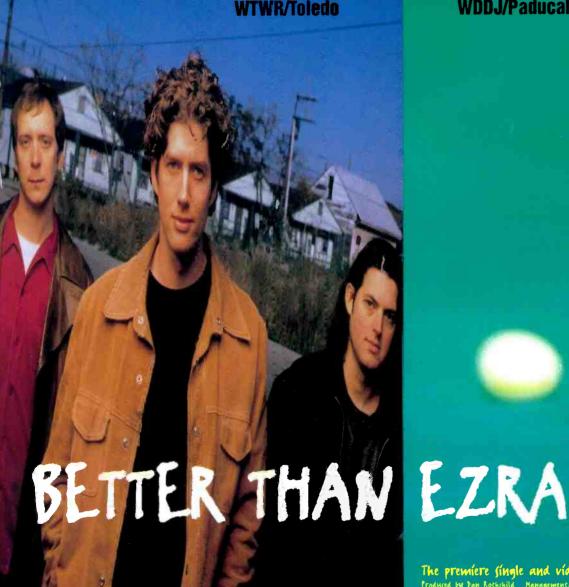

## **Best New Singles**

Shara Nelson: "Down That Road", Chrysalis/EMI

Yaki Da: "I Saw You Dancing", London/Island

Joanne Farrell: "All I Wanna Do", Big Beat/Atlantic/AG

Better Than Ezra: "Good", Elektra/EEG

Jeff Buckley: "Last Goodbye", Columbia

Jill Sobule: "I Kissed A Girl", Atlantic/AG

Shara Nelson "Down That Read" (Chrysalis/EMI)

#### **Modern Rock**

**Better Than Ezra** "Gcod" (Elektra/EEG)