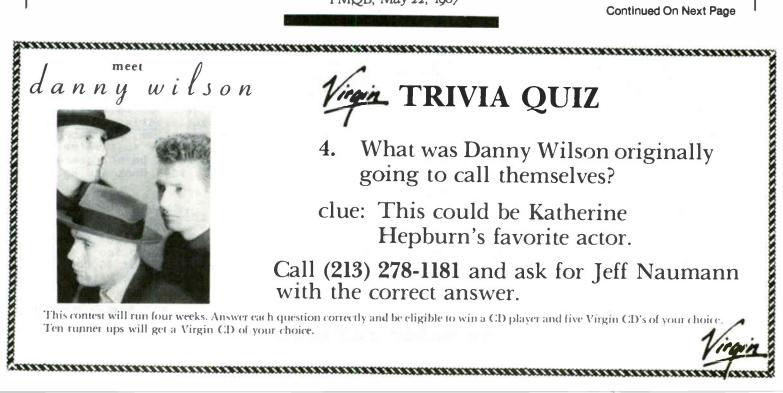

## DANNY WILSON, "MARY'S PRAYER", VIRGIN

Hail Mary, full of grace, the airplay is with thee...7 New (The LOOP, KKDJ, KRIX, WAOR, WHMD, KNCN, WMJY) plus increases at WDHA, WHFS & WXXP equal a 78-66\* Hot Trax advancement. With Good/Excellent calls at 25 (WMGM, WRDU, KRQU, WBLM, WCLZ) and another 25 Considering, 10 . of which are close, the Lp is our #4 National Gainer: 50-46\*. Hallelujah!