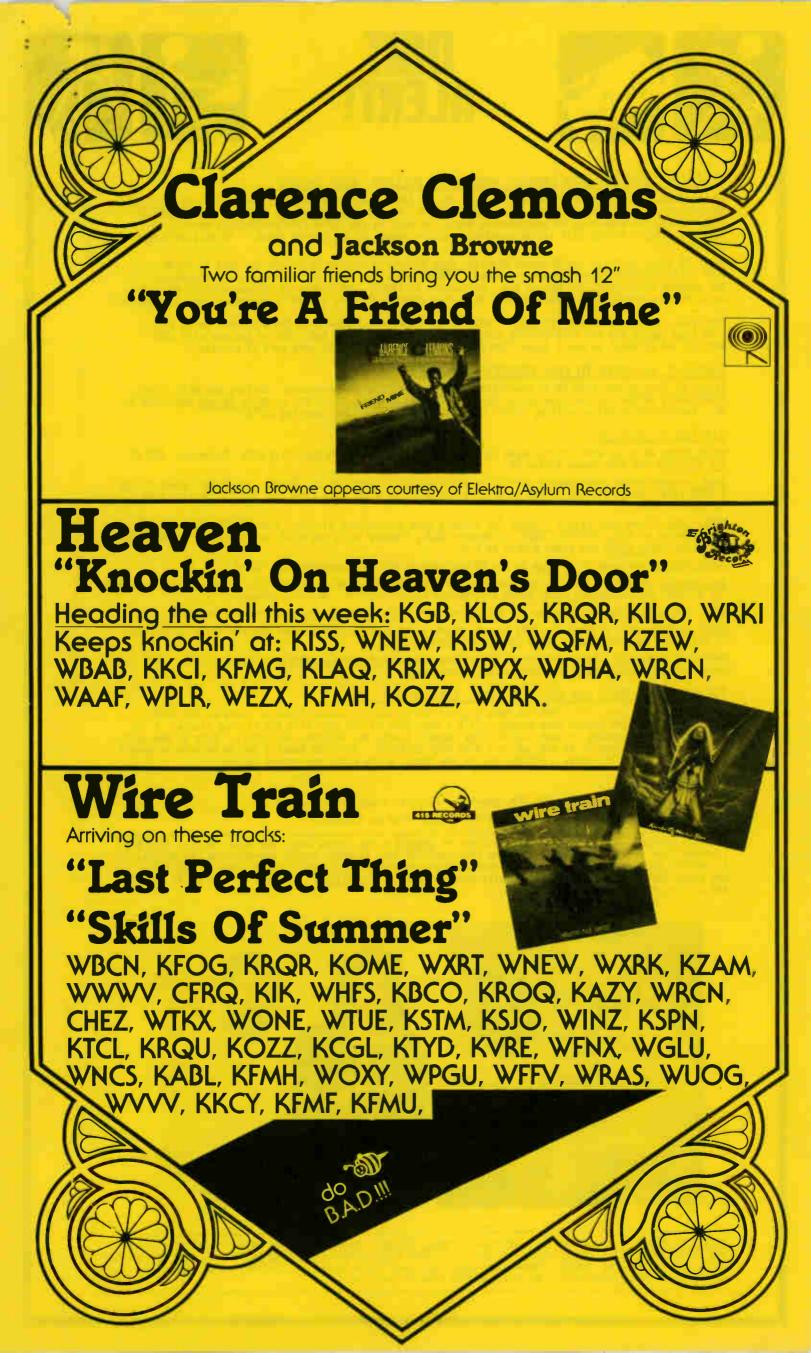

KRIX, WRKI, WZZD, WHCN, WSKS, WHCK among the top
fivers. KMOO's Jim Jones comments, "Sounds like

PRAS are the Argent of the 80's. I love the

melodic guitar." melodic guitar.

CLARENCE CLEMONS. "YOU'RE A FRIEND OF MINE", CULUMBIA... We'd have put Jackson Browne's name in the Time above but then, that would pre-empt our write-up lead in. n'est pas? It's great they teamed up on what we think is clearly Clarence's coolest song even, as L.A. meets Detroit. The most distinctive horn sound around proves he's a damn good R&B/pop/rock vocalist in his own right.

#### SIGNIFICANT SONGS

- THOMPSON TWINS, "LAY YOUR HANDS", ARISTA...Their 16 increases ranks #4 in that stat with majors WLDP, WCMF, KZOK and KTXQ heading the list, and top 5 calls include KQDS, KFMQ, KRNA, WIOT, WYDD and WWWV..."Hands" builds 13-11, with the album up 13-11, steady at 16 Metro...Now max on 31.
- JOHN COUGAR MELLENCAMP, "SCARECROW", RIVA/POLYGRAM... You folks have obviously beaten CHR to the punch on the new single, with "Small lown" moving 15-8 behind six more adds, 15 ups and 34 max... And for the meantime, "R.O.C.K." is still your exclusive property, as album radio moves it 14-10 with 94 on, 29 max and ups at KLOS, WSKS, KKCI, WHJY, KUFO, KPOI and KSHE.
- STING. "LOVE IS THE SEVENTH WAVE". A&M. Adds at WXRK, WFBQ, WTPA and 3 more take "Seventh Wave" to 47 now playing, and that's bound to build in the next few weeks...The Song Index has a 30-25 Underline, with ups at WRKI, WRCN, KFMQ, WWCK, WCKG, WHCN, WRUF, WHJY, KSHE and KPOI, and only 2 decreases. Now max on 14, led by KATT, WKLS, WMMR, WHCN and KILO.
- TALKING HEADS, "STAY UP LATE", SIRE/WB... Never take this act for granted, even if the first single doesn't totally captivate you, assume that the second and third probably will--and they have. Now "Stay Up Late" aims north with a 34-31 Underline due to new air on 11 (WKQQ, KKCI, KLAQ, KOME, KICT) and ups on WLUP, KATT, KZOK, WRCN, KILO, WXRK and KPOI, and just 2 dips...Max on 11, including KLOL, WNEW, KRQR, DC101, KRQQ and KZEW...The album pushes 16-13, 13-11 Metro.
- DIRE STRAITS. "WALK OF LIFF". WB... Another depth track you'll end up powering, as noted by WDVE's Greg Gillispie, "The audience woke up and realized there was more to the Dire Straits than 'Money For Nothing'. Calls are starting for 'Walk Of Life' and 'One World'"... Ten adds include WKLS, WPLR, KGON, WXKE, WIMZ and WRKI, with ups at WAAF, KILO, KYYS, WWCK, KUPD and KPOI... "Walk" runs up a 43-32 Primer.
- AUTOGRAPH, "BLONDES IN BLACK CARS" RCA... They're up to 52 reports with this week's adds on KYYS, KLPX, KISS, WOFM and 3 more, and ups from KTXQ, WTPA, and KATT push it into 53-46 Prime territory. Early Checklist builders: WDHA, WKDF, WBCN, KGGO, KFLG, WHJY, WXRK, WPLR, KILO, WPYX, WTPA, WLLZ and KUFO with 19 considering...The combo of a butt-kicking track and their sterling track record merit more attention, so climb aboard.
- LOVERBOY, "DANGEROUS", COLUMBIA... Our format is always notoriously slow on second tracks from single positioned acts, but there's nothing at all risky about this Bryan Adams penned tune. It goes on KKDJ, KUFO and WGIR, with KSJO, KISS, WLLZ and WRUF increasing... Prime 59-50.
- CHEAP TRICK. "LITTLE SISTER". EPIC... Like Loverboy, their recent comeback success should mean a priority shot for track II. As WKDF's <u>David Hall</u> says, "Personally, I think this track stood out right from the time I got the advance cassette"..."Little Sister" slides into the #92 slot, new on WQFM, WFÁL, KRIX and WPDH.
- W.A.S.P., "BIND IN TEXAS", CAPITOL... Frankly, this record got slaughtered on the Checklist. That's because you goons are weighing its merits as music instead of a topical novelty yuk. It's obviously not something you're gonna roll in drive time, but with their profile, you ought to be able to rack up some cheap laffs on the morning show or at night. Hey, play it backward, talk over it, even turn it off in the middle, but at least use and abuse it. A blanket add in Texas. New at #100.
- HEAVEN, "KNOCKIN' ON HEAVEN'S DOOR", COLUMBIA... This interesting remake continues to pull majors. This week KLOS, KGB and KRQR head the list, as KGB's Ted Edwards comments, "We're impressed with its progress—and their interpretation has grown on us"... Upped at WNEW, KKCI and KOZZ, with KISW, WAAF, WPYX, KLAQ, KISS, WBAB, KZEW, WQFM and WPLR already on the list. #77.
- FDDIF AND THE TIDE, "JUST NEED A LITTLE ROCK", ATCO... The song many of us preferred from day one brings in a respectable first week with KGB, KLOS, KLOL and WXRK in with fast adds, complementing ongoing air on KZAP, WSKS, WQFM, KSJO and KFMG... New at #95. If you're not singing along--you're dead.
- HEART "NEVER" CAPITOL... Again, we mention "Never" only because it will not cool one degree in the play-up derby. Iwenty-two increases places second only to Rush this week, with the max count now up to 69. Up 4-3.
- JOHN WAITE, "WELCOME TO PARADISE". EMI. The super slow love songs are always tough, but John came up with several Checklist positives we'd like to relay: Mark Chernoff, WDHA said "Good adult rock"...Zak Phillips at KAZY called it "good strong material"...Marty Bender at WSKS has already upped, saying "classic Waite ballad"...KZEL's Vince Mertz feels it "should have been the first single"...From KGGO's Mike Richter, "Nice follow-up to Every Step"...And John Grappone, WRCN, "Definitely a hit."
- P.S., THE ROMANTICS' "MYSTIFIED" remix we picked and mailed in last week's Sheet went right on MMR--from the cassette! The 12" on your desk today.