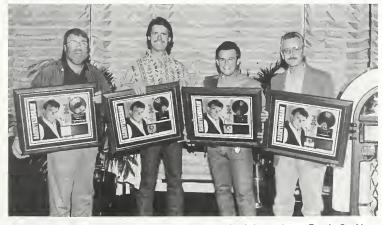

COVER STORY George Jones: He Don't Need **Your Rocking Chair** 

GEORGE JONES is a living legend in the field of country music. He has been acclaimed worldwide for the last 30 years as the greatest country singer alive. His multi-award-winning #1 smash "He Stopped Loving Her Today" was recently voted as the #1 country song of all time. Also, he was inducted into the Country Music Hall Of Fame at this year's CMA awards in recognition of his longevity and continued success in the ever-broadening country music arena.

Born in east Texas, George Jones recorded his first big hit, "Why, Baby, Why," in 1955. Successive hits included "White Lightnin"," "She Thinks I Still Care," and "The Race Is On." The Country Music Association has named him Best Male Vocalist twice, as well as Single of the Year honors for "He Stopped Loving Her Today" in 1980 and 1981. His single, "Who's Gonna Fill Their Shoes" won the CMA's Video of the Year award in 1986.

Influencing such hot country artists as Marty Stuart, Mark Chesnutt, Vince Gill, Alan Jackson, Garth Brooks, Travis Tritt, and Billy Ray Cyrus, "The Cool One" is revered and admired for his career accomplishments. Jones' guest vocals can be found on Tritt's "Lord Have Mercy On The Working Man" and Chesnutt's "Talking To Hank." His name is used to signify country music in the Alan Jackson smash "Don't Rock The Jukebox," and he makes a special appearance in Jackson's video. He is mentioned in Doug Stone's "Warning Labels," and he also recorded for George Strait's Pure Country soundtrack.

Jones' new single, "I Don't Need Your Rockin' Chair," is currently climbing the Cash Box Top 100 Country Singles chart, and sits comfortably at a bulleted #44 position this week. The single comes from his latest MCA album, Walls Can Fall, produced by Emory Gordy, Jr., and features an all-star chorus including Clint Black, Travis Tritt, Vince Gill, Alan Jackson, Patty Loveless and Pam Tillis, among others.