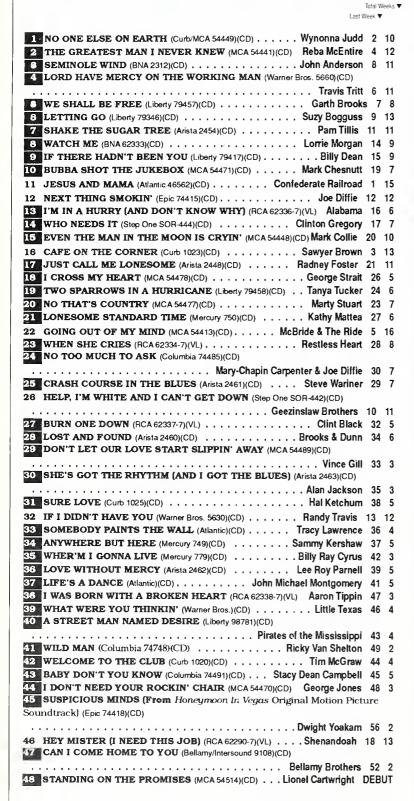

ne For Hurricane Relief* raised over \$53,000 through ticket sales alone.

**RETROSPECT**—With the tremendous popularity of Country Music sweeping the nation, the **Country Music Association** will commemorate its 35th anniversary as a trade organization with a two-hour CBS television special tentatively titled *A Country Celebration*. The event will be taped at Nashville's Grand Ole Opry House on Wednesday, January 13. The special will feature top country artists and will air in the first quarter of 1993.



Giant Records new artist Deborah Allen recently kicked off her 30-day, 85-city radio tour at Nashville's WSM-FM. Pictured with Deborah are: (I) Bob Meyer, general manager and (r) Kevin O'Neil, operations manager.



TO WATCH: Dwight Yoakam #45

#1 INDIE: P.J. Hawk #57

Total Weeks 🔻



**NOVEMBER 7, 1992** 

|                                                                                      | Last