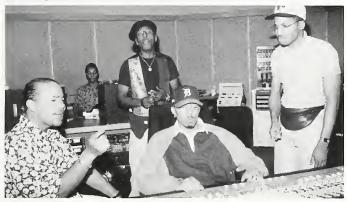

B MUSIC

tion of its profits to the Los Angeles Music Relief Fund to help Black-owned mom and pop record retail stores that were dramatically affected by the recent riots. The program will run during the month of June in honor of Black Music Month.

Both labels will contribute to the fund \$.03 per album sold by their urban artists. Arista's roster of artists whose record sales will help out will include Whitney Houston, Aretha Franklin and Lisa Stansfield. LaFace will donate funds for the sale of TLC and Damian Dame. All of these artists combined are responsible for eight number one R&B singles and over 10 million in record sales over the past year.

Hopefully, more record companies and firms dealing with the urban music scene will also get involved in relieving the city of Los Angeles.



Virgin recording artists After 7 are pictured in the studio while recording their upcoming album. Shown here are producer Dallas Austin (middle) and After 7.

ESSENCE AWARDS TELEVISED: If you were unaware, the 1992 Essence Awards was televised nationally by CBS on May 29. Even though the event actually took place late last month, many people took interest in viewing the special (that is, the unfortunate ones like myself that didn't attend). For the event, many of the leading names in the R&B industry were there. Among the recipients of awards, Debbie Allen, Bertha Gilkey, Maya Angelou, Marian Wright Edleman, Gladys Knight, Dr. Georgia L. McMurray and Nancy Wilson were all honored for their outstanding contributions in the performing arts and for community activism.



Actor/composer/film