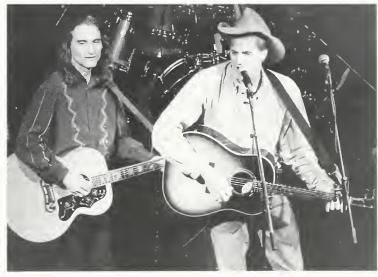

# Ringo Starr: Well Worth The "Weight"

After nearly a decade, former Beatles drummer Ringo Starr has just released a new album. Titled *Time Takes Time*, the lp features songs written by Starr and other top pop writers. In an exclusive interview, Ringo discusses with *Cash Box* Editor-in-Chief Fred L. Goodman the making of the album and the worldwide All Starr Band tour scheduled to begin June 2.