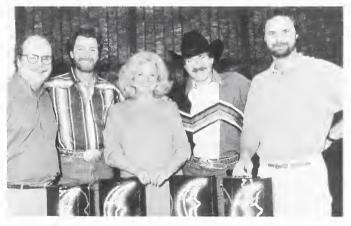

The T.J. Martell Foundation recently announced the formation of a junior division, TJ's Friends. Conceived by Alison Max and Stacy Meyrowitz, now co-presidents of the division, TJ's Friends will be made up of young people in and around the music industry whose primary goal is to increase awareness and funding in the fight against leukemia, cancer and AiDS. Pictured (I-r) are: Steve Yacht, Amy Muzilia, Jaime Certilman, Meyrowitz, Tony Martell, Max, D.R. Goven, Christy Epstein and Scott Hyman.