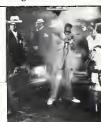

Jimmy Angel, the singer who singlehandedly is keeping '50s rock 'n' roll alive in Japan, has released a new single. His version of Elvis' "Can't Help Fallin' In Love," with help from the Rock and Roll Heaven Choir, is on Sound Chess Records, which is distributed by Polydor Japan. Pictured (I-r) are: Angel; Pat Boone, whose company manages Angel; and Mr. Satoru Kaneko, Sound Chess president.