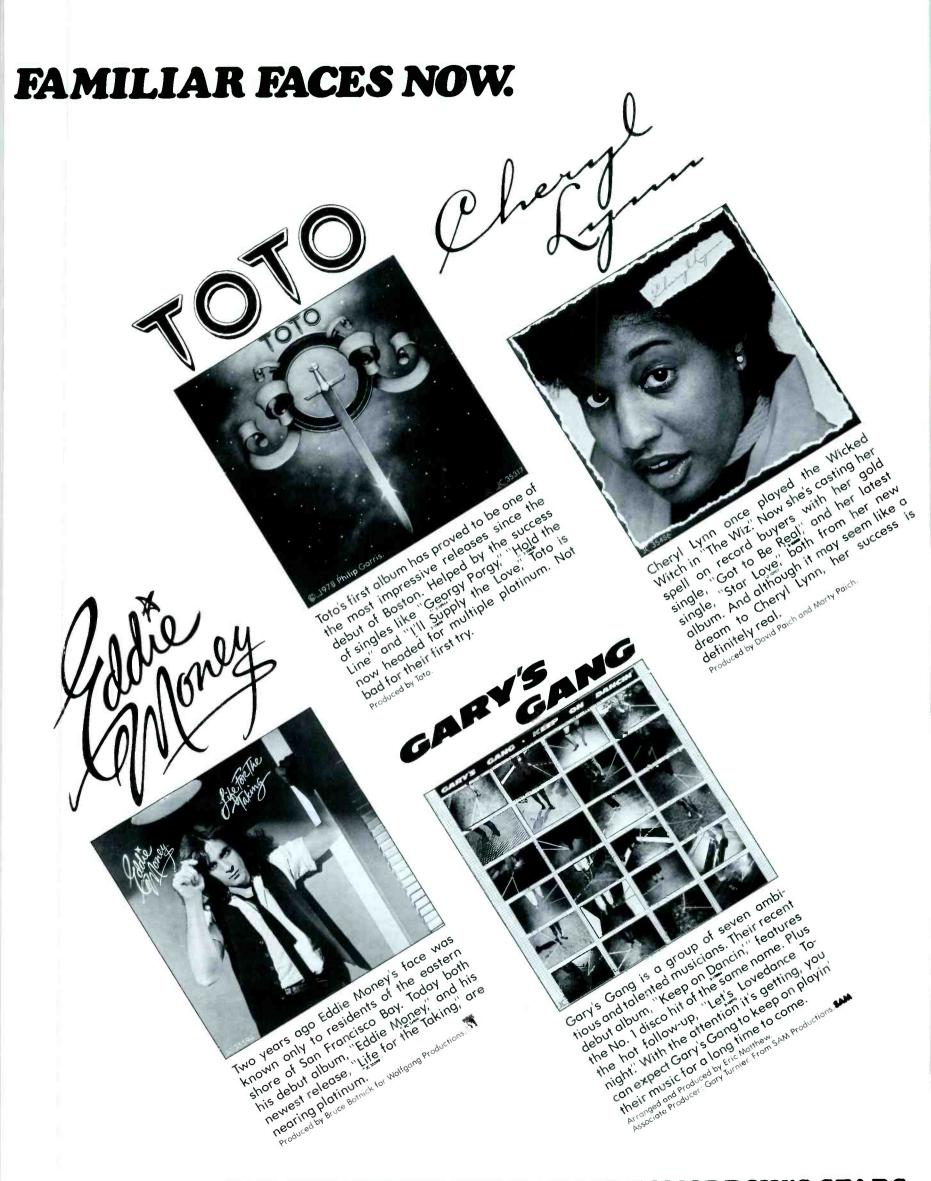

o" (LP)            | 8 Pop                  | 1/24/79 | Platinum    | "You Fooled Me" (LP) | 21 R&B, 47 Pop         | 3/3/79, 3/17/7 | 9           |
| "Hold The Line"        | 5 Pop                  | 1/27/79 | Gold        | "You Fooled Me" (45) | 16 R&B                 | 11/1178        |             |
| "I'll Supply The Love" | 46 Pop                 | 3/24/79 |             | "Dancin' "           | 18 Disco               | 2/17/79        |             |
|                        |                        |         |             |                      |                        |                |             |
|                        |                        |         |             |                      |                        |                |             |

## NEW FACES NOT LONG AGO.





TODAY'S NEW FACES BECOME TOMORROW'S STARS. ON COLUMBIA RECORDS AND TAPES.



## Cheryl Lynn Nov. 11, 1978

After several years of singing and numerous, varied performances to her credit, Cheryl Lynn is finally beginning to feel some of the confidence in her talent that her manager Delbert Langston has had all along.

"Delbert always told me I could make it, but I never believed it. So he has been the one to do all the pushing," Cheryl says.

But after the last couple of years, having landed a role with the road production of "The Wiz," having taken the top prize on the "Gong Show" and subsequently having been signed to Columbia Records because of her "Gong Show" performance, now Cheryl is starting to believe Langston was right.

Her debut single, "Got To Be Real," is moving up the charts