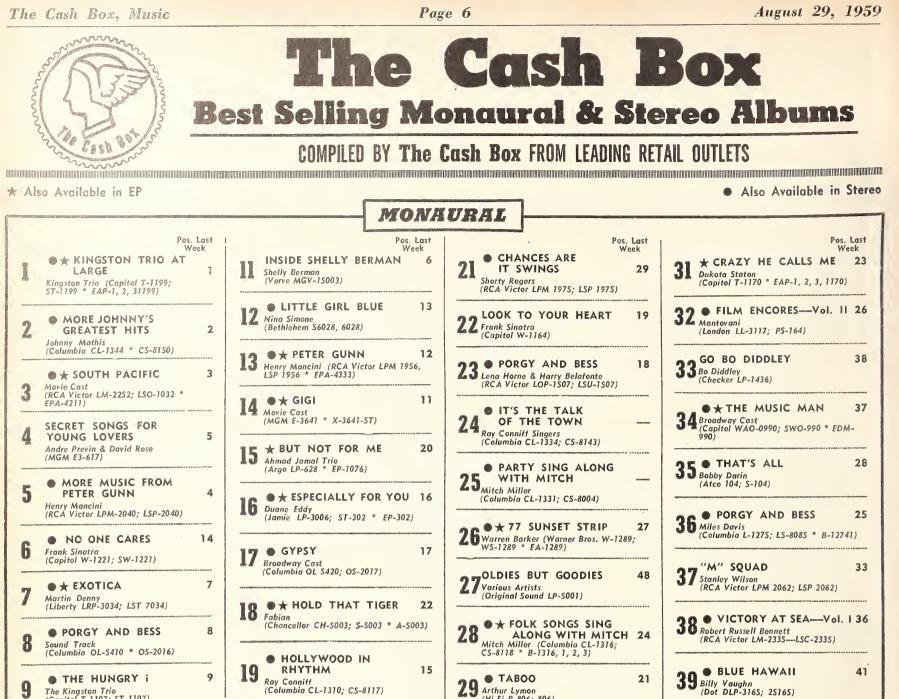

| The                                                                     | NNN .                                                                                  |                                                                                      |                                                                                          | OP 1                                                                   |                                                                      |  |  |  |  |  |  |  |
|-------------------------------------------------------------------------|----------------------------------------------------------------------------------------|--------------------------------------------------------------------------------------|------------------------------------------------------------------------------------------|------------------------------------------------------------------------|----------------------------------------------------------------------|--|--|--|--|--|--|--|
| E N 33                                                                  | Be                                                                                     | st Selling                                                                           | y Tunes                                                                                  | on Recor                                                               | ds                                                                   |  |  |  |  |  |  |  |
|                                                                         | COMPILED BY The Cash Box FROM LEADING RETAIL OUTLETS                                   |                                                                                      |                                                                                          |                                                                        |                                                                      |  |  |  |  |  |  |  |
| 1280 - 25 M                                                             | August 29, 1959                                                                        |                                                                                      |                                                                                          |                                                                        |                                                                      |  |  |  |  |  |  |  |
| Pos. Pos.<br>8/22 8/15                                                  | Pos. Pos.<br>8/22 8/15                                                                 | Pos. Pos.<br>8/22 8/15                                                               | Pos. Pos.<br>8/22 8/15                                                                   | Pos. Pos.<br>8/22 8/15                                                 | Pos. Pos.<br>8/22 8/15                                               |  |  |  |  |  |  |  |
| -Three Bells                                                            | 19—Lonely Boy                                                                          | 33—Battle Of                                                                         | 50-Morgen                                                                                | 67-The Angels                                                          | 85—Don't Tell                                                        |  |  |  |  |  |  |  |
| 5 10<br>MN-408-DICK FLOOD<br>★®VI-7555-THE 8ROWNS<br>WD-686-J. T. ADAMS | * @AP-10022-PAUL ANKA                                                                  | New Orleans<br><sup>20</sup> 7<br>* CO-41339—JOHNNY                                  | CO-41451—LESLIE UGGAM5<br>CO-41452—RICHARD                                               | Listened In<br>80 98                                                   | Me Your<br>Troubles                                                  |  |  |  |  |  |  |  |
| 2—There Goes                                                            | 20-Kissin' Time<br>* CM-167-BOBBY RYDELL 35                                            | HORTON                                                                               | MALTBY<br>* LA-3033—IVO ROBIC<br>VS-347—REX ALLEN                                        | 68—Personality                                                         | * VI-7566-DON GI85ON                                                 |  |  |  |  |  |  |  |
| My Baby                                                                 | 21—Small World                                                                         | FRANK HAMILTON<br>SR-439                                                             | 51—Ragtime<br>Cowboy Joe                                                                 | *®AP-10018—LLOYD PRICE 31<br>69—Miami                                  | 86—Johnny Reb<br>89 91<br>* CO-41437—JOHNNY<br>HORTON                |  |  |  |  |  |  |  |
| 3-Sea Of Love                                                           | 19 19<br>★ CO-41410—JOHNNY<br>MATHIS                                                   | VI-7495-VAUGHN MONROE<br>VI-7585-HOMER & JETHRO                                      | 34 20<br>★®LI-55200—DAVID SEVILLE<br>& CHIPMUNKS                                         | CS-254-EUGENE CHURCH                                                   | 87—Just As Much                                                      |  |  |  |  |  |  |  |
| DE-30945-KATIE WEBSTER                                                  | 22-Till   Kissed                                                                       | Caribbean<br>53 53                                                                   | 52—Like Young                                                                            | 70-Mary Lou                                                            | As Ever                                                              |  |  |  |  |  |  |  |
| 4-Lavender Blue<br>*®BG-3016-SAM TURNER                                 | You 49 82                                                                              | * GY-2018-MITCHELL TOROK<br>35-Makin' Love                                           | 39 38<br>DY-625-ANN HENRY<br>MG-12792-ANDRE PREVIN<br>& DAVID ROSE                       | * RO-4177—RONNIE HAWKINS<br>71—You're So                               | * DE-30861—BO8 BECKHAM<br>88—1 Only Have                             |  |  |  |  |  |  |  |
| 5—A Big Hunk                                                            | + CD-1369-EVERLY 8ROTHERS                                                              | 45 55<br>* VI-7529-FLOYD ROBINSON                                                    | & DAVID ROSE<br>53—Tennessee                                                             | Fine 54 43                                                             | Eyes For You                                                         |  |  |  |  |  |  |  |
| Of Love                                                                 | 23My Wish<br>Came True                                                                 | 36-On An Eve-<br>ning In Roma                                                        | Stud                                                                                     | PE-1689-DOWNBEAT5                                                      | * T T                                                                |  |  |  |  |  |  |  |
| Jiechwaik                                                               | ★ VI-7600—ELVIS PRESLEY 45                                                             | * CA-4222-DEAN MARTIN 40                                                             | 59 58<br>KI-5235—JACK FROST<br>★®VI-7542—EDDY ARNOLD                                     | 72—I Still Get<br>Jealous                                              | 89—True True<br>Happiness                                            |  |  |  |  |  |  |  |
| ★ CV-103—SANTO & JOHNNY                                                 | 24-Red River                                                                           | 37—Sweeter Than<br>You                                                               | 54-Poison Ivy                                                                            | * MG-12807-JONI JAMES 66                                               | + CD-1365-JOHNNY<br>TILLOTSON                                        |  |  |  |  |  |  |  |
| 7-What'd I Say                                                          | Rock<br>88 54<br>KI-5250-GENE REDD & THE                                               | * IM-5595-RICKY NELSON                                                               | * AC-6146-COASTERS                                                                       | 73-Young As<br>We Are                                                  | so-9901-WANDERER<br>90-Twixt Twelve                                  |  |  |  |  |  |  |  |
| 8-I'm Gonna                                                             | GLOBETROTTERS                                                                          | 38—Mona Lisa                                                                         | 55—Tiger<br>*®CN-1037—FABIAN 30 16                                                       | 94 -                                                                   | And Twenty                                                           |  |  |  |  |  |  |  |
| Get Married<br>*®AP-10032—LLOYD PRICE 34                                | 25-See You In                                                                          | 31 37<br>KI-5223—MOON MULLICAN<br>★®MG-12804—CON₩AY<br>TWITTY<br>★ PH-3539—CARL MANN | 56—Time                                                                                  | 74—Remember<br>When                                                    | *@DO-15955-PAT BOONE<br>91-Darling 1                                 |  |  |  |  |  |  |  |
| 9—My Heart's An                                                         | September<br>23 29                                                                     | 39—Just A Little                                                                     | Marches On                                                                               | ★ ME-71467-PLATTER5 48                                                 | Love You                                                             |  |  |  |  |  |  |  |
| Open Book<br>* DE-30803-CARL DOBKINS, 5<br>JR                           | * CI-102-TEMPOS                                                                        | Too Much<br><sup>36</sup> <sup>27</sup><br>★ IM-5595—RICKY NELSON                    | * EP-9323-ROY HAMILTON 59<br>57-Smile                                                    | 75—A Girl Like<br>You                                                  | ★ FO-153-AL MARTINO;                                                 |  |  |  |  |  |  |  |
| JR.<br>10-Broken                                                        | 26—High Hopes<br>22 32<br>CA-4214—FRANK SINATRA<br>CA-4238—JONAH JONES                 | 40-Waterloo                                                                          | <b>57—5mile</b><br><b>66</b> 74<br><b>*</b> CO-41434—TONY 8ENNETI<br>MG-12802—ART MOONEY | * CC-516-GARY STITES 70 71                                             | 92—No Wheels<br>* CD-1366—CHORDETTE5                                 |  |  |  |  |  |  |  |
| Hearted                                                                 | 27—I Loves You                                                                         | 25 15<br>★ CO-41393—STONEWALL<br>JACKSON                                             | MG-12802—ART MOONEY<br>ORCH.<br>UA-181—KELLY OWENS                                       | 76—I'll Be<br>Satisfied                                                | 93—Okeefenokee                                                       |  |  |  |  |  |  |  |
| Melody<br>* ME-71477-5ARAH                                              | Porgy                                                                                  | VI-7585-HOMER & JETHRO<br>41-Midnight                                                | 58—With Open                                                                             | * BR-55136-JACKIE WILSON                                               | * SW-4035—FREDDIE CANNON                                             |  |  |  |  |  |  |  |
| 11—Thank You                                                            | ★®BT-11021—NINA SIMONE<br>CC-517—MONTY KELLY                                           | Flyer<br>48 63                                                                       | Arms<br>67 93<br>KA-284—JANE MORGAN                                                      | 77—Sal's Got A<br>Sugar Lip                                            | 94—Slow Motion<br>91<br>CT-1301—BENNY & JENNY<br>VJ-321—WADE FLEMONS |  |  |  |  |  |  |  |
| Pretty Baby                                                             | 28—Ciao Ciao                                                                           | * CA-4248-NAT "KING" COLE                                                            | 59—The Shape                                                                             | * CO-41437—JOHNNY<br>HORTON                                            | * VJ-321-WADE FLEMONS<br>95-1'm A Hog                                |  |  |  |  |  |  |  |
| *®ME-71478—BROOK 8ENTON<br>12—Baby Talk                                 | Bambina<br>27 18<br>CA-4166—SERGIO BRUNI                                               | 42Robbin' The<br>Cradle                                                              | 1'm In<br>★®VI-7559—JOHNNY RESTIVO                                                       | VI-7571—JIMMIE<br>DRIFTWOOD                                            | For You                                                              |  |  |  |  |  |  |  |
| + DR-522-JAN & DEAN                                                     | CA-4166—SERGIO 8RUNI<br>CO-41422—JOSE CLE8ER<br>DE-30845—DOMENICO<br>MODUGNO           | * NR-023—TONY BELLUS                                                                 | 60—Lipstick On                                                                           | 78-So High,<br>So Low                                                  | * AC-6146-COASTERS                                                   |  |  |  |  |  |  |  |
| 13                                                                      | DE-30874—FOUR ACES<br>IT-54074—JOHNNY<br>DORELLI<br>DORELLI                            | 43—Angel Face                                                                        | Your Collar<br>40 22                                                                     | * AT-2033-LAVERN BAKER                                                 | 96—Twice As<br>Nice                                                  |  |  |  |  |  |  |  |
| 14—Till There                                                           | ★®JA-1127—JACKY NOGUEZ<br>LO-1868—VICO TORRIANI<br>ME-71487—DALIDA<br>TL-4502—CATERINA | * CP-119—JIMMY DARREN 31                                                             | * I CONNIE<br>FRANCIS                                                                    | 79-M.T.A.                                                              | 79 81<br>DO-15951NICK TODD<br>★ MG-12816CLYDE<br>McPHATTER           |  |  |  |  |  |  |  |
| Was You<br>*®CC512—ANITA 8RYANT                                         | VALENTE<br>VI-7480-TEDDY RENO                                                          | ★ SRK-2006                                                                           | 61—1 Got Stripes<br>* CO-41427—JOHNNY CASH                                               | CA-4221-KING5TON TRIO<br>W8-5073-GATEWAY<br>5INGERS                    | 97—Betty My                                                          |  |  |  |  |  |  |  |
| PHIL FORD                                                               | 29—My Own<br>True Love                                                                 | 45—I've Been                                                                         | 62—Primrose                                                                              | 80-The Mummy<br>86                                                     | Angel                                                                |  |  |  |  |  |  |  |
| 15—What Is Love<br>*©RO-4160—PLAYMATES                                  | 33 46<br>* AE-567—JIMMY CLANTON<br>MG-12810—FOUR                                       | There 55 61                                                                          | Lane<br>T1 85<br>CG-59047—JERRY WALLACE                                                  | & DOR<br>SZ-1201—BU8I & BOB                                            | CG-59052—JERRY FULLER<br>98—Rockin' Lady                             |  |  |  |  |  |  |  |
| 16—What A Dif-                                                          | COACHMEN                                                                               | * MG-12814-TOMMY<br>EDWARDS                                                          | 63—Hushabye                                                                              | 81-Adonis                                                              | (From New                                                            |  |  |  |  |  |  |  |
| ference A<br>Day Makes                                                  | 30—Here Comes<br>Summer                                                                | Mine                                                                                 | ★®LA-3028                                                                                | ★ FS-8586—TERRI STEVENS<br>★ LA-3032—TERRI DEAN<br>VI-7564—GALE GIBSON | Orleans)                                                             |  |  |  |  |  |  |  |
| ★®ME-71435—DINAH<br>WASHINGTON                                          | ★ ©KA-277—JERRY KELLER 28                                                              | ★ RB-6901—FIREFLIE5 60 70<br>47—Like   Love                                          | 64—Furry Murray<br>4 72                                                                  | 82—Hey Little<br>Girl                                                  | 99—Tres Chic                                                         |  |  |  |  |  |  |  |
| 17—I Want To<br>Walk You                                                | 31—The Way<br>I Walk                                                                   | You                                                                                  | 65-Mack The                                                                              | * AN-1029-DEE CLARK                                                    | ★ JA-1132—GEOFF GILMORE<br>& SHIEKS                                  |  |  |  |  |  |  |  |
| Home                                                                    | *®CC-514—JACK SCOTT 25                                                                 |                                                                                      | Knife                                                                                    | 83—Somethin'<br>Else                                                   | 100—10,000<br>Drums                                                  |  |  |  |  |  |  |  |
| * IM-5606-FATS DOMINO                                                   | 32—I'm Gonna                                                                           | 48—Linda Lu<br>51 52<br>* JA-1128—RAY SHARPE                                         | * AC-6147—BOBBY DARIN<br>66—Since You've                                                 | + LI-55203-EDDIE COCHRAN                                               | * CO-41417—CARL SMITH 62                                             |  |  |  |  |  |  |  |
| 18-40 Miles Of<br>Bad Road                                              | Be A Wheel<br>Someday                                                                  | 49-1 Ain't Never                                                                     | Been Gone                                                                                | 84—So Close To<br>My Heart                                             | 100—Billy Boy's<br>Tune                                              |  |  |  |  |  |  |  |
|                                                                         | * IM-5606-FATS DOMINO                                                                  | CA-4256—FOUR PREPS<br>DE-30923—WEBB PIERCE                                           | AT-2028-CLYDE                                                                            | * FS-8587—KATHY LINDEN                                                 |                                                                      |  |  |  |  |  |  |  |
| + INDICATES BEST SELLING                                                | G RECORDS ©                                                                            | AVAILABLE AS STEREO SING<br>RED BULLET INDICATES                                     |                                                                                          | RECORD COMPANY NAMES                                                   | ON JUKE BOX TOP 10 PAGE                                              |  |  |  |  |  |  |  |