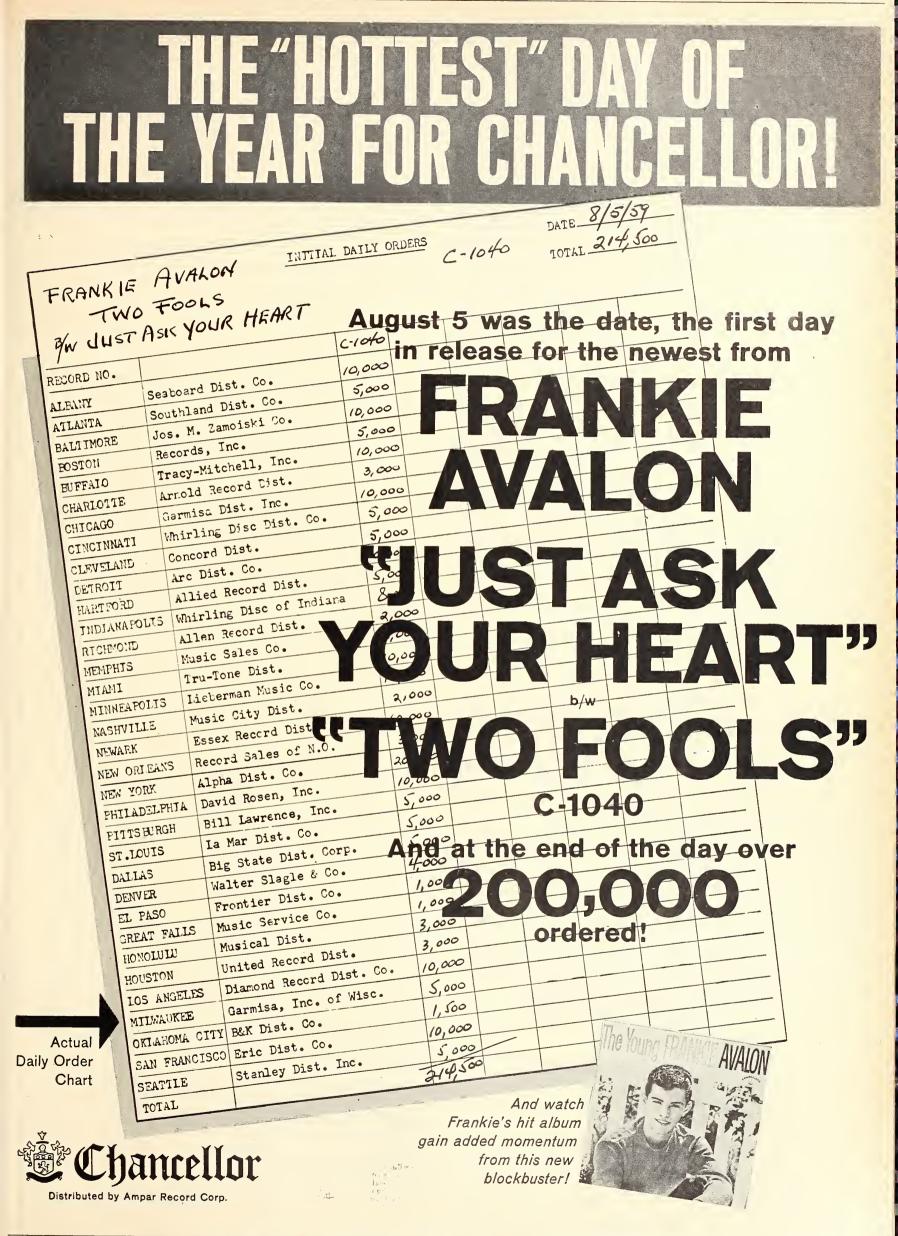

## picked by all the Trades...73,450 ORDER FIRST 5 DAYS

the Original

A Really BIG RECORD ...But Reading BIG ...

\*Actual factory shipments.

A Product of HANOVER-SIGNATURE RECORD CORP. 119 West 57th Street, N.Y. 19, N.Y. Columbus 5-0650