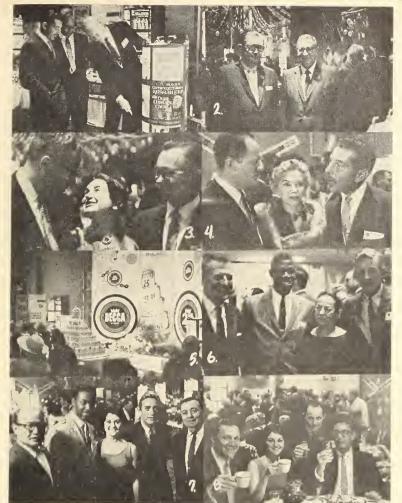

One of the big new wheels on the record scene is the Hauover-Signature Record Company which made its debut just a few months ago. Headed by veteran A & R mau Bob Thiele (center) the company has already signed numerous name artists. Photo 1) shows Thiele recording Steve Allen and Jayne Meadows. 2) Thiele with George Cates. 3) Don Cornell. 4) Milton Delugg. 5) Irving Stimler, Vice President and National Sales Manager of Hanover-Signature. 6) Jazz ace Zoot Sims, one of a number of jazz stars to be featured on the diskery. 7) Eddie Lawrence. 8) Jack Kerouac. 9) Jane Harvey. All artists record under the Signature bauner with the exception of Kerouac, who is featured on Hanover. Signature is the name of an extremely successful label which Thiele headed about a decade ago and which he reactivated recently.