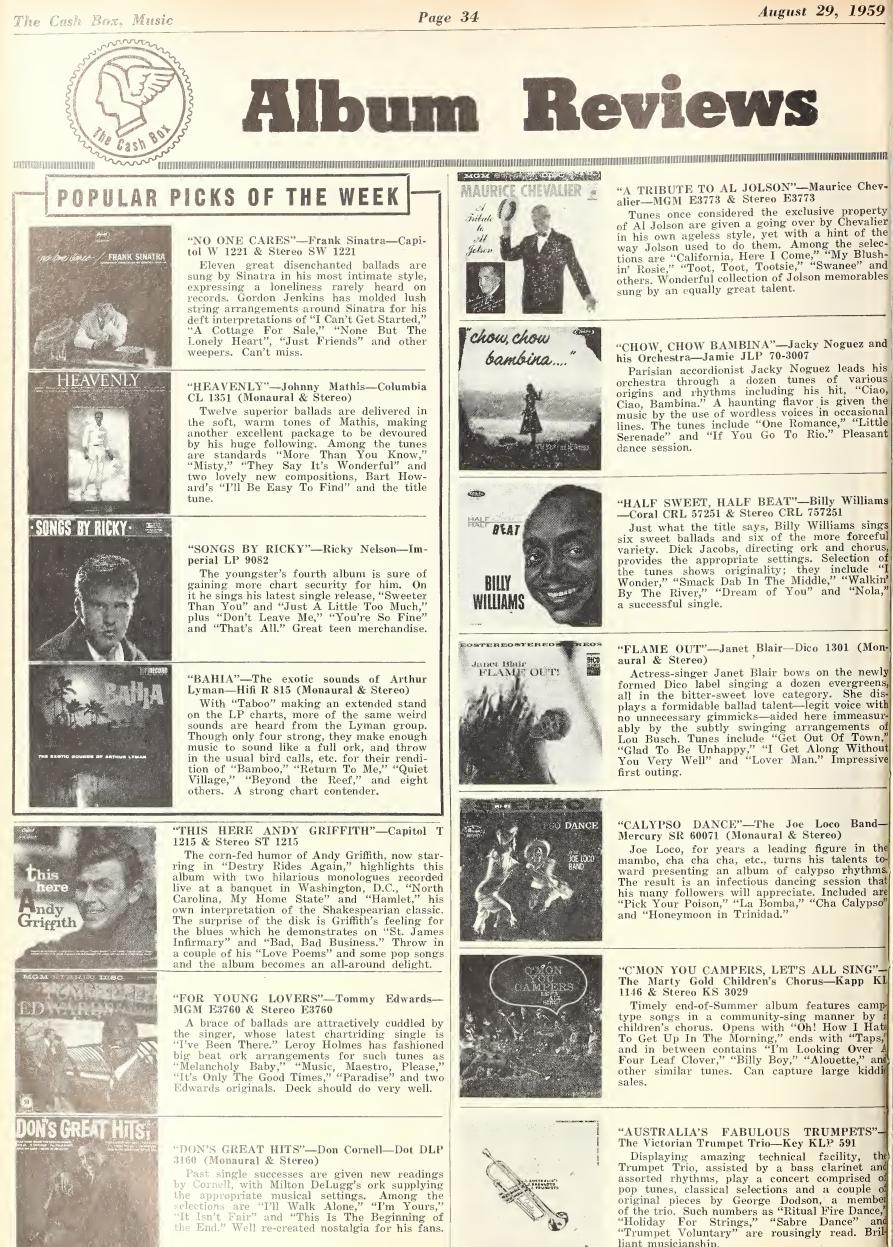

One of the big new wheels on the record scene is the Hauover-Signature Record Company which made its debut just a few months ago. Headed by veteran A & R mau Bob Thiele (center) the company has already signed numerous name artists. Photo 1) shows Thiele recording Steve Allen and Jayne Meadows. 2) Thiele with George Cates. 3) Don Cornell. 4) Milton Delugg. 5) Irving Stimler, Vice President and National Sales Manager of Hanover-Signature. 6) Jazz ace Zoot Sims, one of a number of jazz stars to be featured on the diskery. 7) Eddie Lawrence. 8) Jack Kerouac. 9) Jane Harvey. All artists record under the Signature bauner with the exception of Kerouac, who is featured on Hanover. Signature is the name of an extremely successful label which Thiele headed about a decade ago and which he reactivated recently.