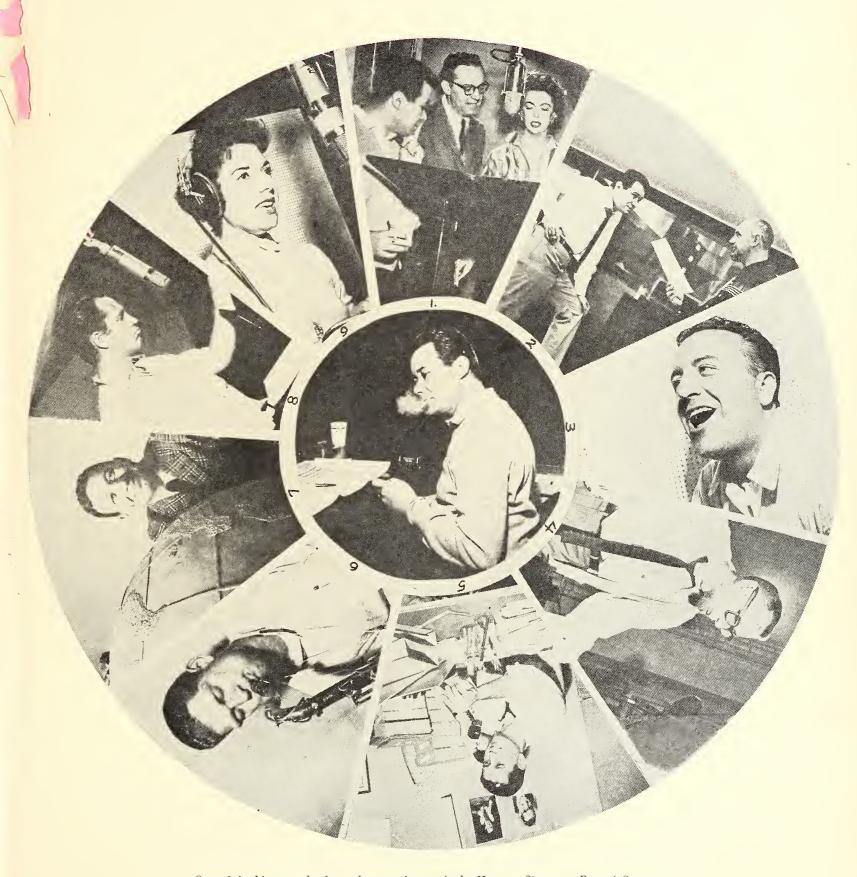

One of the big new wheels on the record scene is the Hauover-Signature Record Company which made its debut just a few months ago. Headed by veteran A & R mau Bob Thiele (center) the company has already signed numerous name artists. Photo 1) shows Thiele recording Steve Allen and Jayne Meadows. 2) Thiele with George Cates. 3) Don Cornell. 4) Milton Delugg. 5) Irving Stimler, Vice President and National Sales Manager of Hanover-Signature. 6) Jazz ace Zoot Sims, one of a number of jazz stars to be featured on the diskery. 7) Eddie Lawrence. 8) Jack Kerouac. 9) Jane Harvey. All artists record under the Signature bauner with the exception of Kerouac, who is featured on Hanover. Signature is the name of an extremely successful label which Thiele headed about a decade ago and which he reactivated recently.