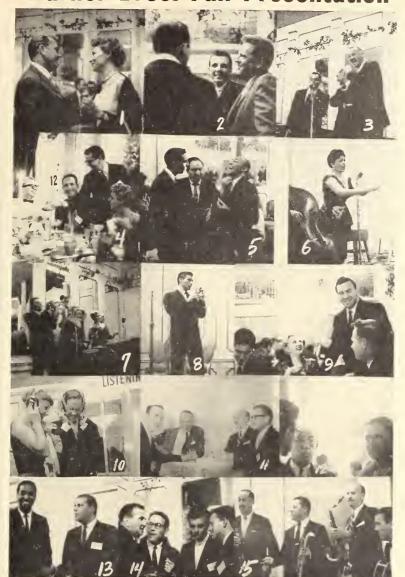

On August 4th, Decca Records celebrated its Silver Anniversary. During its 25 year history, Decca has pioneered many new ideas in the record business including the recording of original Broadway shows. Many of the greatest names in entertainment have at one time or another recorded for Decca and are still recording for the label today. The company has also met with great success through its subsidiary labels, Coral and Brunswick.

Gathered around an appropriate "record cake" sporting 25 candles are: (l. to r.) Milt Gabler, Vice President in Charge of Artists & Repertoire; Sydney Goldberg, Vice President and General Manager; Milton Rackmil, President; Leonard Schneider, Executive Vice President; and Martin Salkin, Vice President.