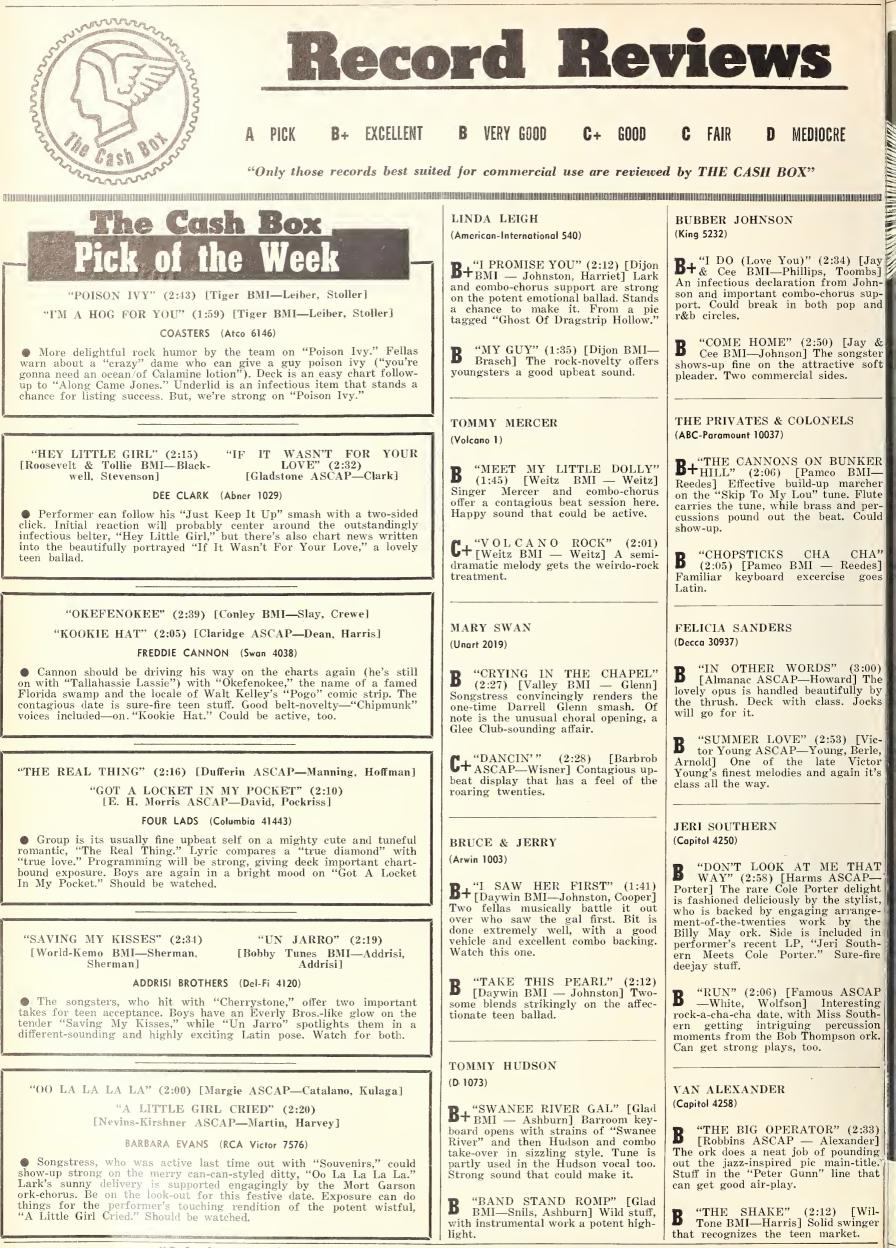

What a comeback for . . .

singing one of the most beautiful songs ever recorded and one of the most beautiful recordings ever produced . . . .

A Two Sided Smash!

Mantho

TWO IN A ROW FOR AL ON ....

"DARLING I LOVE YOU"