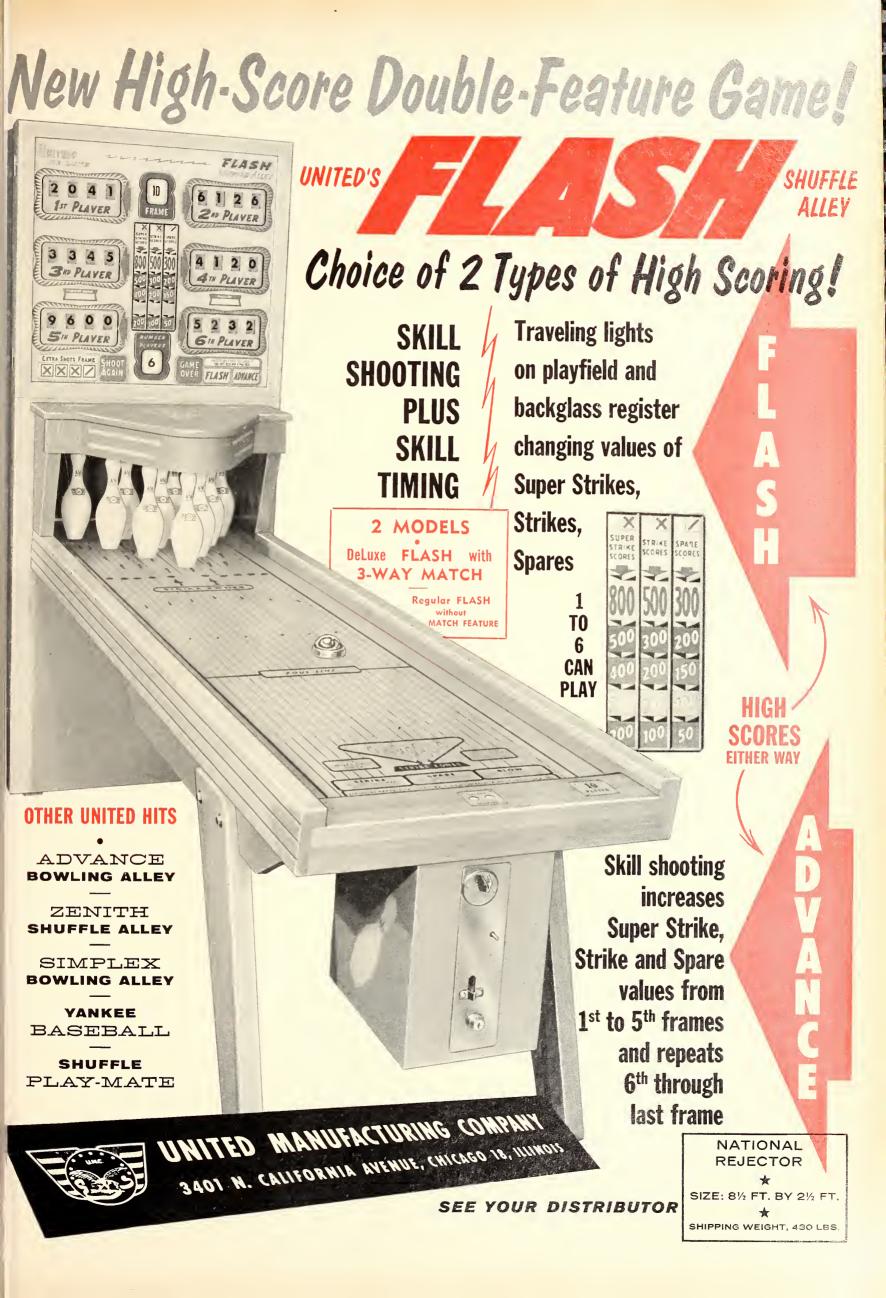

ec., less Step.         2300, Mo 200 Selec., with Step.       2304, Mo 104 Selec., less Step.         2304, Mo 104 Selec., less Step.       252 Wall Box, 200 Selec., 104                                                                                                                                                                                                                                                                                                                                                                                                              |

COPYRIGHTED 1959. REPRODUCTION NOT PERMITTED.

# THE BIGGEST ONE IN THE BUSSINESS SOUND-WISE SALES-WISE AND IN EARNINGS

# Bureophonic High Fidelity MUSIC SYSTEMS

THE WURLITZER COMPANY . Established 1856 . NORTH TONAWANDA, N.Y.