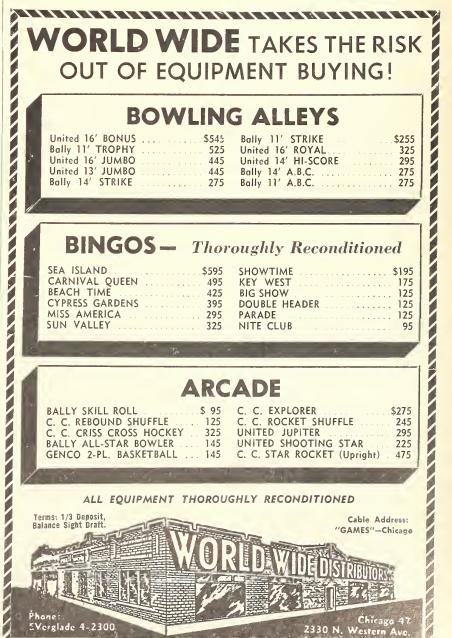

On August 4th, Decca Records celebrated its Silver Anniversary. During its 25 year history, Decca has pioneered many new ideas in the record business including the recording of original Broadway shows. Many of the greatest names in entertainment have at one time or another recorded for Decca and are still recording for the label today. The company has also met with great success through its subsidiary labels, Coral and Brunswick.