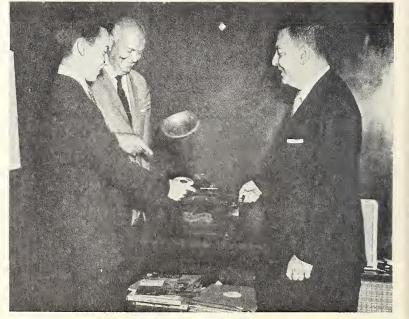

Gathered around an appropriate "record cake" sporting 25 candles are: (l. to r.) Milt Gabler, Vice President in Charge of Artists & Repertoire; Sydney Goldberg, Vice President and General Manager; Milton Rackmil, President; Leonard Schneider, Executive Vice President; and Martin Salkin, Vice President.