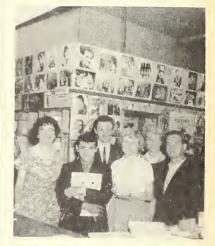

Gathered around an appropriate "record cake" sporting 25 candles are: (l. to r.) Milt Gabler, Vice President in Charge of Artists & Repertoire; Sydney Goldberg, Vice President and General Manager; Milton Rackmil, President; Leonard Schneider, Executive Vice President; and Martin Salkin, Vice President.