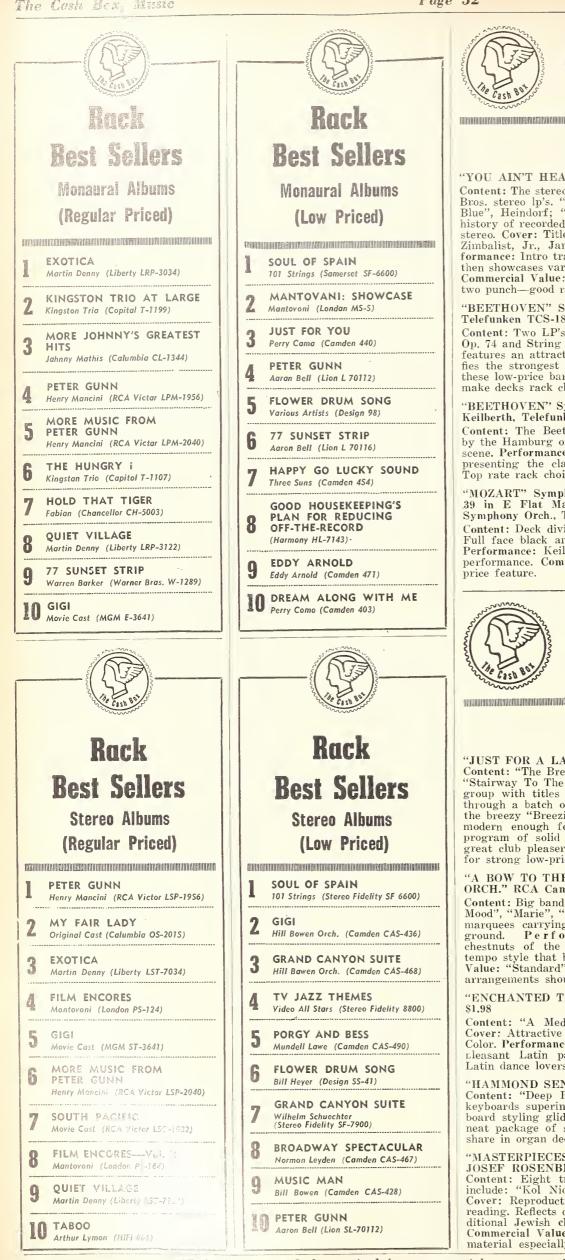

rt, Hendricks & Ross made their first appearance at 1 Musie Barn 8/4. Folk singer Pete Seeger put in his appearance at the Bron 8/8. Other set for the place include Miles Davis, Ernestine Anders Jimmy Gluffre and Ray Charles. . . . DALLAS: The Charles Wright Ager is looking for new, original material to be used by new artists, especially for femme r&r artist. Contact the agency at 5513½ East Grand. . . . SACR MENT: Las Vegas Records have moved into new studios and offices 2611 Connie Drive. Reports good action on Del Reeves' "Johnny Appleseer recial use are reviewed by THE CASH BOX"



Page 31

August 15, 1959

## TWO SIDED SMASH BY THE CHORDETTES

# **NO WHEELS**

OTA YACKIE

KROF

## **A GIRL'S WORK IS NEVER DONE** CADENCE 1366

"It's What's in THE CASH BOX That Counts-INTERNATIONALLY"







#### .. EACH 12" STEREO ( ONLY



America's biggest entertainment buy-newly recorded stereo performances by big name artists-

And a whole flock of exciting in-store promotional pieces will help you sell them!



MUSIC from "OKLAHOMA" and "CAROUSEL" —Dino Martinelli and His Orchestra HS 11006



HOLIDAY for HARP—The Daphne Heliman Quartet HS 11002 HS 11002





MUSIC from ''THE KING AND I'' and ''FLOWER DRUM SONG''—Dino Martinelli and His Orchestra HS 11007

← STEREO →

MUSIC from the MOTION PICTURE Ray Ellis and His Orchestra GIGI HS 11003 SENSATIONAL NEW HARMONY REGULAR RELEASES-EACH 12" (p ONLY \$1.98 BUTTONS and BOWS-Dinah Shore HL 7188 SWING with BENNY GOODMAN IN HIGH FI-DELITY—Benny Goodman and His Orchestra HL 7190 ARTHUR GODFREY SINGS HL 7192 LITTLE WHITE DUCK and OTHER CHILD