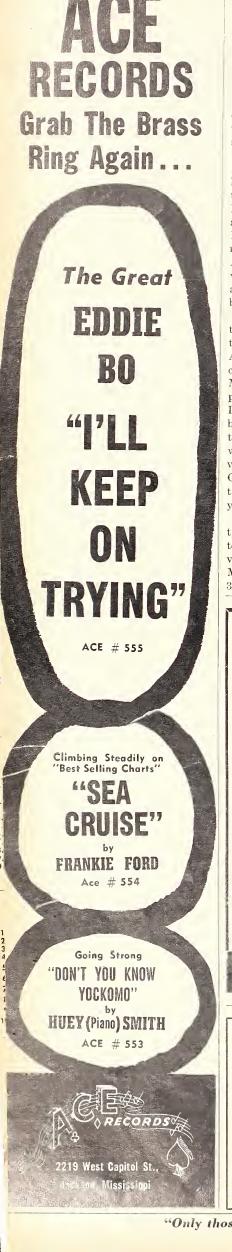

#### THE FOUR CHECKERS (Ace 129)

"SHEILA" [Filomeno ВМI B **B** Sailor, Behun, Bonach, Kunz] The voices do nicely on a run-of-the-mill teen name-song, with a lead handling the sentimental lyrics. OK soft-rock portion.

**C** "BROKEN HEART" [Filomena BMI — Sailor, Behun, Bonach, Kunz] Similar tempo work here on the wistful.

DANNY COSTELLO (Coral 62082)

**B**+ "DON'T FORGET" (2:26) [Leeds and a state of the stat

**C+** "SAY NO MORE" (3:00) [Coli-seum BMI — Soloman, Miller] This end Danny displays his smooth ballad style on a lovely romantic piece.