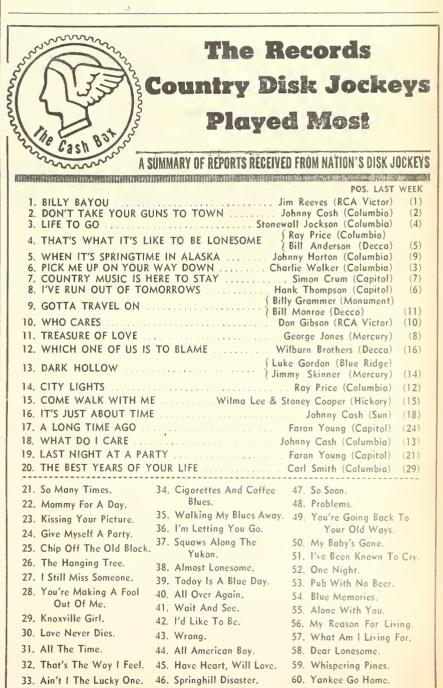

to play dates around the Savannah, Brunswick and Jacksonville areas. Clyde adds that a deal with a major label is in the making and that he'll have news about it soon. He'd also appreciate hearing from the c&w artists info and disk-wise.

<image><text><text><text><text><text>

where he recently had Mark on a promo tour. MGM's country A&R man, Jim Vienneau, was in Nashville last week to cut new sessions with Mark and Bob Gallion.

Larry Gar, WKBC-N. Wilkesboro, N.C. reports that Jimmy Ringo has a winner in his Dot recording of "I Like This Kind Of Music". The tune, released in June of '58, is also flying high with "Georgia Boy" Ben Worthy, whose shows are heard on WKHM-Jackson, Mich., WKMH-Detroit and WELL-Battle Creek. Incidentally, Laura Alice Gar, born 12/6/58, sends along her 'hello'.



# SEBBURG TWO-CHANNEL STEREO STEREO BEETS THE REQUIREMENTS OF EVERY

# LOCATION

# SEEBURG STEREO IS COMPLETELY INTEGRATED

The sensational Seeburg Two-Channel System is stereo all the way—from the pickup, through the dual amplifier to the newly developed twin stereo speakers. It's completely flexible to satisfy the requirements of every location regardless of size.



America's Finest and Most Complete Music Systems

DESIGN PATENT PENDING

# April 6-7-8 Morrison Hotel, Chicago

**Every Operator Should Attend** 

MOA (Music Operators of America) has announced the dates for its 1959 Convention—April 6, 7 and 8 at the Morrison Hotel in Chicago.

Those of us who were on hand for the formation of this national juke box association some ten years ago, are keenly aware of the progress made. Fo