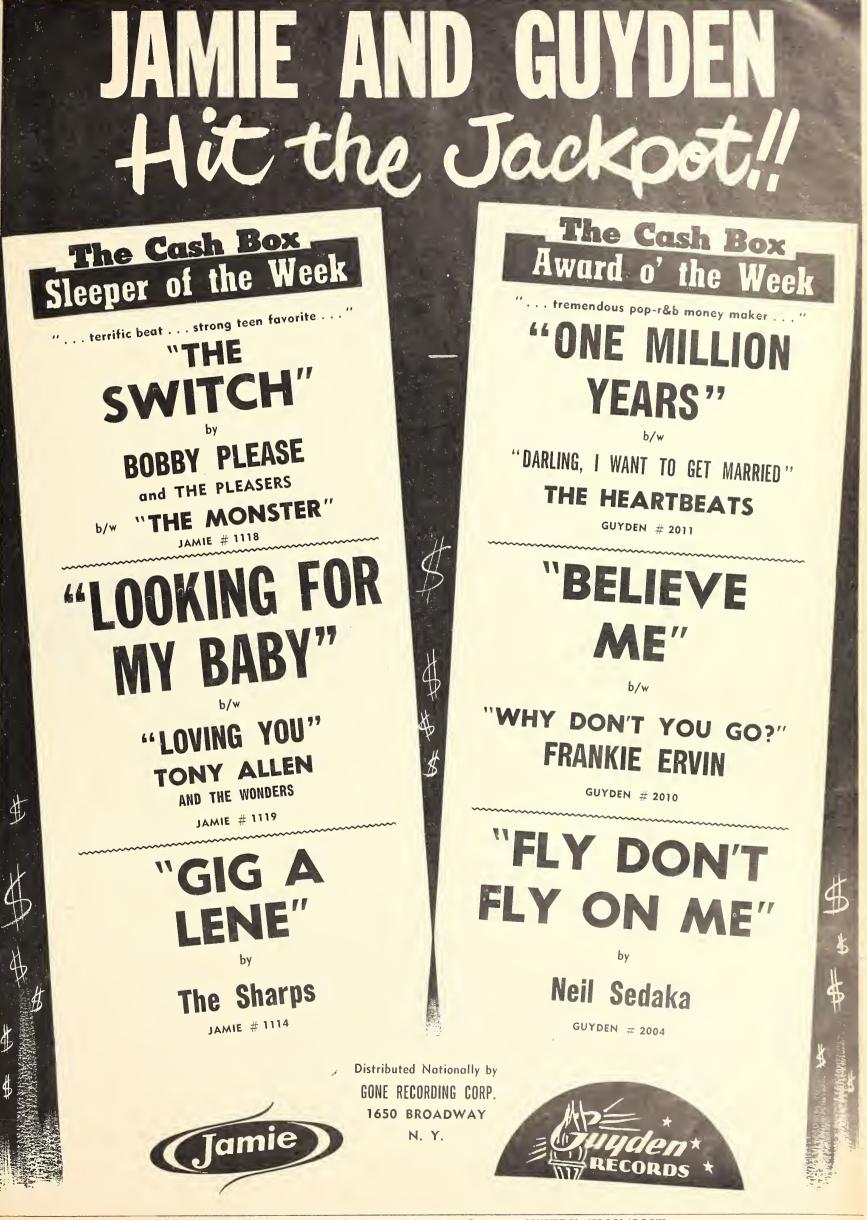

"BELIEVE ME" (1:59) [Harlan BMI-Motola, Winn] "WHY DON'T YOU GO" (2:33) [Harlan BMI-Motola, Reagan]

#### FRANKIE ERVIN (Guyden 2010)

The label displays a new singing talent in chart sales style on "Believe Me". Ervin offers a tender confession of his head-over-heels attraction to the gal, and does it with great teen understanding. Backing by the combo-chorus speaks with sympathy. Ervin and his work here will click with the kids. Mood on "Why Don't You Go" has a Fats Domino feel. We go with "Believe Me".