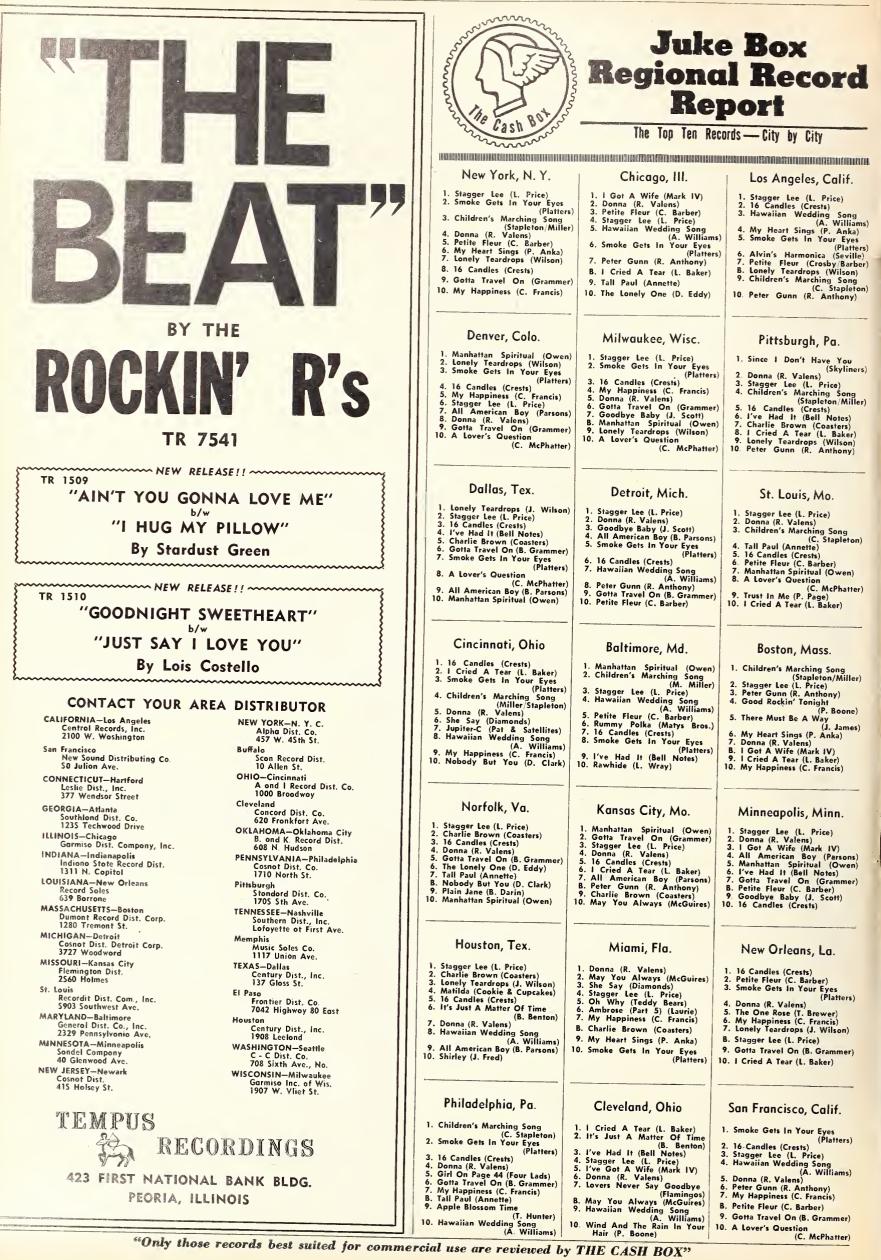

# THUNDERING TO A NATIONAL BREAKTHROUGH!

BALTIMORE! WASHINGTON! KANSAS CITY! BUFFALO! ALREADY TAKEN BY STORM!

|                   | Also Available in EP<br>Also Available in Stereo                                                                                                              |                      |
|-------------------|---------------------------------------------------------------------------------------------------------------------------------------------------------------|----------------------|
| 1                 | • * PETER GUNN                                                                                                                                                | os. Las<br>Veek<br>7 |
| 2                 | HENRY MANCINI       (RCA Victor LPM 1956, LSP 1956 * EPA-433         • ★ FLOWER DRUM SONG         ORIGINAL CAST         (0L-5359: 0S-2009 * A5250)            | 3)                   |
| 3                 | COME DANCE WITH ME     FRANK SINATRA     (Capitol W-1069 * SW-1069)                                                                                           | 4                    |
| 4                 | • * OPEN FIRE, TWO GUITARS<br>JOHNNY MATHIS (Columbia CL-1270 * B-12701-2-3, CS-8056)                                                                         | 7                    |
| 5                 | • * HAVE TWANGY GUITAR,<br>WILL TRAVEL                                                                                                                        | 3                    |
| 6                 | DUANE EDDY         (Jamie LP-3000; ST-100 * EP-100)           THE HUNGRY i         (THE KINGSTON TRIO         (Capitol T-1107)                                | 8                    |
| 7                 | * RICKY SINGS AGAIN<br>RICKY NELSON (Imperial LP-9061 * EP 159, 60, 61)                                                                                       | 5                    |
| 8                 | •* ONLY THE LONELY<br>FRANK SINATRA (Capitol W-1053; SW-1053 * EAP 1-1053)                                                                                    | 9                    |
| 9                 | *SING ALONG WITH MITCH<br>MITCH MILLER (Columbia Cl-1160 * B-1160, 1, 2, 3)                                                                                   | 10                   |
| 10                | *THE KINGSTON TRIO<br>THE KINGSTON TRIO (Capítol T-996 * EAP-1, 2, 3-996)                                                                                     | 6                    |
| 11                | •*GIGI<br>MOVIE CAST (MGM E-3641 * X-3641-ST)                                                                                                                 | 14                   |
| 12                | • * SOUTH PACIFIC<br>MOVIE CAST (RCA Victor LM-2252; LSO-1032 * EPA-4211)                                                                                     | 15                   |
| 13                | • * MORE SING ALONG WITH MITCH<br>MITCH MILLER (Columbia CL-1243; CS-8043 * B-12431, 2,                                                                       | <b>11</b><br>3)      |
| 14                | FABULOUS JOHNNY CASH<br>JOHNNY CASH (Columbia CL-1253)                                                                                                        |                      |
| 15                | JOHNNY'S GREATEST HITS<br>JOHNNY MATHIS (Columbia CL-1133)                                                                                                    |                      |
| 16                | *BUT NOT FOR ME<br>AHMAD JAMAL TRIO (Argo LP-628 * EP-1076)                                                                                                   | 12                   |
| 17                | • THE MUSIC MAN<br>BROADWAY CAST (Copitol WAO-0990; SWO-990 * EDM-990)                                                                                        | 18                   |
| 18                | • TCHAIKOVSKY: CONCERTO NO. 1<br>VAN CLIBURN (RCA Victor LM-2252; LSC-2252 * EPL 2252)                                                                        |                      |
| 19                | •* AHMAD JAMAL<br>AHMAD JAMAL (Argo LP-636 * EP-1086)<br>• BILLY VAUGHN PLAYS                                                                                 |                      |
| 20                | BILLY VAUGHN (Dot DLP-3156, SD-25156)                                                                                                                         |                      |
| 21                | RAY CONNIFF       (Columbia CL-1163; CS 8022 * B-11631)         • ★ WHEN YOU COME TO THE                                                                      | 19                   |
| 22                | END OF THE DAY<br>PERRY COMO (RCA Victor LPM-1885; LSP-1885; EPA-4326)                                                                                        | -                    |
| 23                | • THE END<br>EARL GRANT (Decca DL-8830, DL-78830)                                                                                                             | -                    |
| 24                | THE EVERLY BROTHERS' GREATEST HITS<br>EVERLY BROTHERS (Cadence CLP-3025)                                                                                      |                      |
| 25                | JIMMIE RODGERS' GOLDEN YEAR<br>JIMMIE RODGERS (Roulette R-25057)                                                                                              |                      |
| RACK).<br>OL. II. | 29. WHY FIGHT THE FEELING. 30. I WANT TO LIVE (SOU<br>31. I'M JIMMY REED. 32. SOUNDS OF THE GREAT BAN<br>33. IMPROVISATIONS TO MUSIC. 34 SONGS OUP DADAY TAUG |                      |
| 5. 35.            | I WANT TO LIVE.                                                                                                                                               |                      |