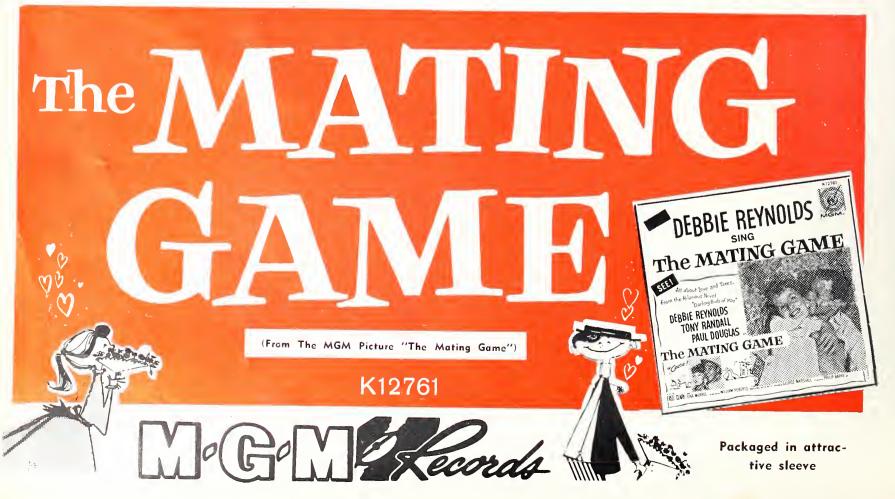

#### "STILL OF THE NIGHT" (2:05) [Malapi BMI—Cole] "TELL ME" (1:52) [Malapi BMI-Wilson]

"THE MATING GAME' (2:32) [Robbins ASCAP—Strouse, Adams]

"RIGHT AWAY" (2:27) [Carrie ASCAP-Render, Aton] DEBBIE REYNOLDS (MGM 12761) • "The Mating Game", the title-tune of the new Debbie Reynolds starrer, is an engaging commentary on the chemistry of love, which the

actress-lark sums up with a light beat charm. Exposure of pic plus strong

jock play offer a bright sales future for the pressing. Smart ballad pleaser from Miss Reynolds on "Right Away". Chart odds are all in