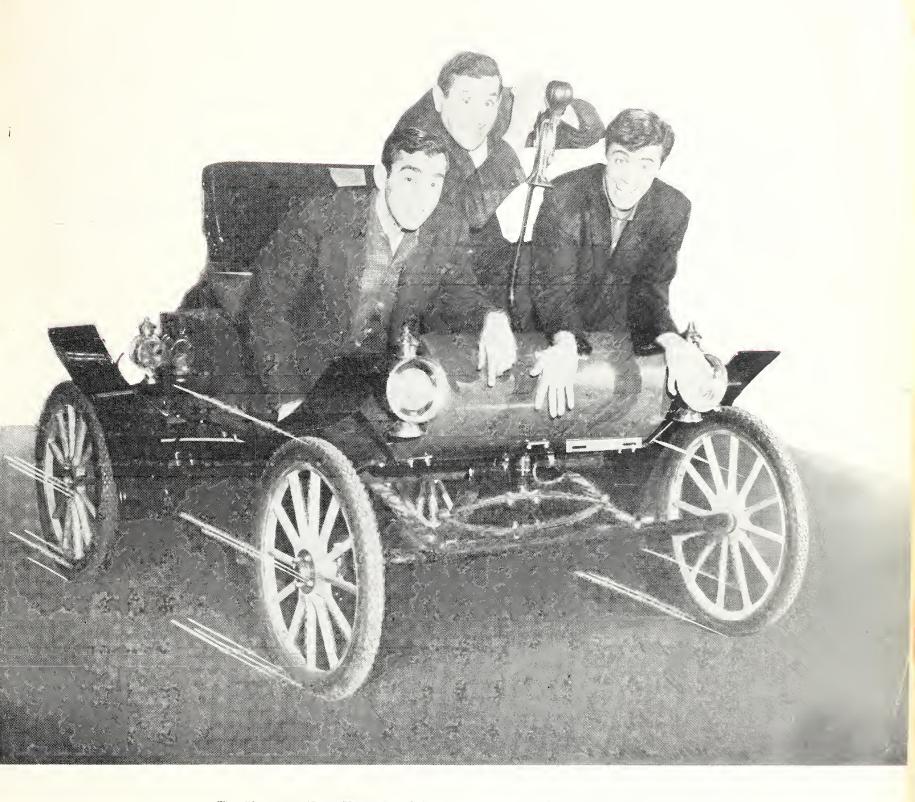

The Playmates (Don, Morey and Chic) pound the horn of an antique motor car to demonstrate their recent Roulette smash "Beep Beep". The boys originally wrote the song as a bit of special material for their night-club act. Despite the mention of commercial products, (which usually acts as a strong deterrent to airplay) the song became a top seller. Roulette this week issues: The Playmates' latest single "Star Love" coupled with "The Thing-A-Ma-Jig".