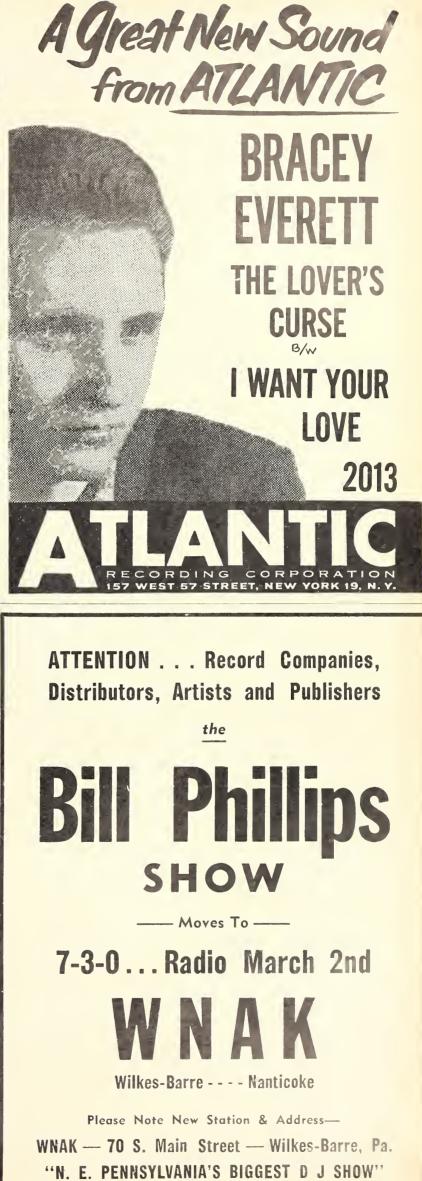

, Tchaikovsky and Noehren sets have monaural counterparts.

monaural counterparts. The pop stereo is: "Stereo March Around the World"—West German Army Band, conducted by Captain Gerhard Scholz, (available monaurally as "Hi Fi March Around the World"). The jazz stereo is "Jazz At Stereo-vil.e"—Coleman Hawkins, Cootie Wil-liams, Rex Stewart and others.

# "Here's How We'll Do It, Fellas"



ANDERSON, S. C .- Fats Domino (right) and Paul Gayton (left) are getting a last minute briefing from DJ Bud Arkell before their guest appearance on Arkell's WANS show. The artists are on their way to Greenville, S. C. for a show at Textile Hall. Domino, one of the hottest men on records, is currently riding the charts with three; "Whole Lotta Lovin'," "When The Saints Go Marching In" and "Telling Lies."



February 21, 1959

The Cash Box, Music

Page 40

February 21, 1959



# **POPULAR PICKS OF THE WEEK**

"WELCOME TO THE CLUB"-Nat "King" Cole—Orchestra conducted by Dave Cava-naugh—Capitol W 1120

naugh—Capitol W 1120 With his "The Very Thought Of You" rid-ing on the album lists, Cole issues forth on another masterful set—this time with a bevy of blues numbers, giving them the in-imitable touch of the famous Cole charm. The slow tunes are deeply expressive; the bouncy items are highly exciting, all making for another potent package for both the pop and jazz sets. Cole croons through "Mood Indigo," "The Late, Late Show," "She's Funny That Way" and "Look Out For Love" among others. among others.

"JONAH JUMPS AGAIN" — The Jonah Jones Quartet—Capitol T 1115

Jones Quartet—Capitol T 1115 The