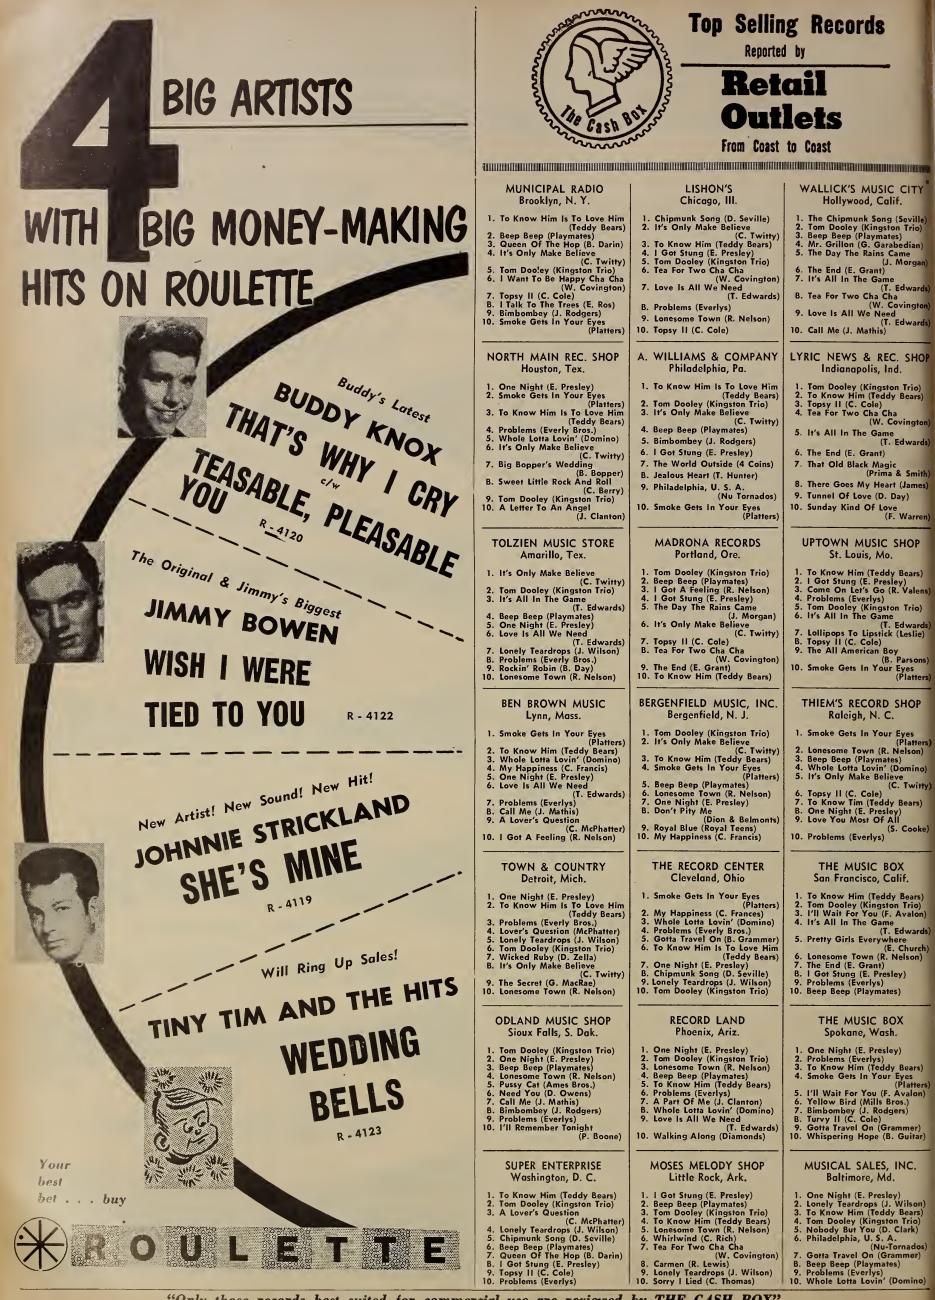

### COMPILED BY The Cash Box FROM LEADING RETAIL OUTLETS

| Pos. Pos.<br>12/6 11/29                                           | Pos. Pos.<br>12/6 11/29                                                              | Pos. Pos.<br>12/6 11/29                                          | Pos. Pos.<br>12/6 11/29                                              | Pos. Pos.<br>12/6 11/29                                            | Pos. Pos.<br>12/6 11/29                          |
|-------------------------------------------------------------------|--------------------------------------------------------------------------------------|------------------------------------------------------------------|----------------------------------------------------------------------|--------------------------------------------------------------------|--------------------------------------------------|
| 1-To Know Him                                                     | 18—Tea For Two                                                                       | 32—Poor Boy                                                      | 50—Forget                                                            | 66—Little Red                                                      | 83—Seven                                         |
| Is To Love Him                                                    |                                                                                      | 35 32                                                            | Me Not                                                               | Riding Hood                                                        | Minutes                                          |
| CA-4069-EVE KINGSLEY<br>*DR-503-TEDDY BEARS<br>RO-4107-CATHY CARR | 14 11<br>*DE-30704-TOMMY DORSEY O.                                                   | ★JU-5338—ROYALTONES<br>KI-5157—SUGAR CANES<br>ME-71367—CARDIGANS | 44 42                                                                |                                                                    | In Heaven                                        |
|                                                                   | starring WARREN<br>COVINGTON<br>VI-EPA-1469-                                         |                                                                  | 51—Teen Com-                                                         | 67—Sing Sing                                                       | 80 88                                            |
| 2-Tom Dooley                                                      | JOHNNY CONQUET                                                                       | An Angel                                                         | mandments                                                            | Sing                                                               | 84—Bird Dog                                      |
| +CA-4049-KINGSTON TRIO                                            | 19—Chantilly                                                                         | 34 35                                                            | 53 59                                                                | 88 98<br>★CM-153—BERNIE LOWE                                       | 64 49                                            |
| 3—One Night                                                       | Lace                                                                                 | 34—My Happi-                                                     | AP-9974-P. ANKA,<br>G. HAMILTON, J. NASH                             | 68—Nobody                                                          | 85—Firefly                                       |
| 4 8<br>★VI-7410—ELVIS PRESLEY                                     | *ME-71343-BIG BOPPER                                                                 | ness                                                             | 52—Hideaway<br>38 27                                                 | But You                                                            | 66 55                                            |
| 4—Веер Веер                                                       | 20—Chipmunk                                                                          | 100<br>AG-5323                                                   | +PA-520-FOUR ESQUIRES                                                | 79 93                                                              | *CO-41237—TONY BENNETT<br>MI-110—MITT MITTENS    |
| TRO-4115-PLAYMATES                                                | Song                                                                                 |                                                                  | 53—Sweet Little                                                      | 69—Pledging                                                        | 86—Jo Jo Gunne                                   |
| 5—It's Only Make                                                  | *LI-55168-CHIPMUNKS &<br>DAVID SEVILLE                                               | 35—Call Me                                                       | Rock And<br>Roller                                                   | My Love                                                            | 85 74                                            |
| Believe                                                           | 21—Gotta                                                                             | +CO-41253-JOHNNY MATHIS                                          | 54 54                                                                | 82 83                                                              | 87—Wicked Ruby                                   |
| 3 3<br>DB-101—JIMMY STARR                                         | Travel On                                                                            | 36—Non Dimen-                                                    | +CH-1709-CHUCK BERRY                                                 | DU-136—JOHNNY ACE<br>★EP-9294—ROY HAMILTON<br>VI-7378—JESSE BELVIN | 91 86                                            |
| *MG-12677—CONWAY TWITTY                                           | 36 41<br>★MN-400—BILLY GRAMMER<br>VA-35005—WEAVERS                                   | ticar<br>28 26                                                   | 54—The Diary                                                         | 70—Need Your                                                       | 88—Lovers Never                                  |
| 6-Smoke Gets In                                                   |                                                                                      | *CA-4056-NAT "KING" COLE                                         | ★VI-7408-NEIL SEDAKA                                                 | Love                                                               | Say Goodbye                                      |
| Your Eyes                                                         | 22—The End                                                                           | 37—There Goes                                                    | 55—16 Candles                                                        | 84 —<br>★JZ-844—BOBBY FREEMAN                                      | 94                                               |
| AG-5223—TAB SMITH<br>*ME-71383—PLATTERS                           | +DE-30719-EARL GRANT                                                                 | My Heart<br>29 30                                                | ★CE-506—CRESTS                                                       | 71—Goodbye                                                         | 89—Don't Pity                                    |
| 7—Lonesome                                                        | 23—Lonely                                                                            | +MG-12706-JONI JAMES                                             | 56—Mexican                                                           | Baby                                                               | Me                                               |
| Town                                                              | Teardrops<br>40 57                                                                   | 38—Walking                                                       | Hat Rock                                                             | <br>★СС-493—ЈАСК SCOTT                                             | → — — — — — — — — — — — — — — — — — — —          |
| 8 7<br>★IM-5545—RICKY NELSON                                      | *BR-55105-JACKIE WILSON                                                              | Along<br>24 22                                                   | 41 37<br>★CM-149—APPLEJACKS                                          | 72—A Part Of Me                                                    | THE BELMONTS<br>90—Scene Of                      |
| 8—I Got Stung                                                     | 24—I Got A                                                                           | AG-5316—SOLITAIRES<br>★ME-71366—DIAMONDS                         | 57—Cimarron                                                          | 65 56<br>★AE-551—JIMMY CLANTON                                     | The Crime                                        |
| *VI-7410-ELVIS PRESLEY                                            | Feeling                                                                              | 39—I'll Wait                                                     | 49 43                                                                | 73—Fake Out                                                        | 67 52<br>★VI-7349—DINAH SHORE                    |
|                                                                   | HIM-5545-RICKY NELSON                                                                | For You 30 33                                                    | 58—A House,                                                          | 74 —                                                               | 91—I Talk To                                     |
| 9Problems                                                         | 25—The World                                                                         | +CN-1026-FRANKIE AVALON                                          | A Car                                                                | ★AP-9963—FRANKIE SARDO                                             | The Trees                                        |
| +CD-1355-EVERLY BROTHERS                                          | Outside<br>25 25                                                                     | 40—The Wedding                                                   | And A Wed-                                                           | 74—Mandolins In<br>The Moon-                                       | +LO-1831-EDMUNDO ROS                             |
| 10Topsy                                                           | ★DE-30764—FOUR ACES                                                                  | 57 100<br>★ME-71382—JUNE VALLI                                   | ding Ring<br>77 72                                                   | light                                                              | 92—The Secret                                    |
| (Part II)<br>7 4                                                  | *KA-246-ROGER WILLIAMS                                                               | 41—Big Bopper's                                                  | ★CK-906—DALE HAWKINS<br>★LO-1834—MIKE PRESTON                        | 70 61<br>★VI-7353—PERRY COMO                                       | 68 62                                            |
| LV-5003-COZY COLE                                                 | 26—The Day The                                                                       | Wedding                                                          | 59—Pussy Cat                                                         |                                                                    | CM-151—GAINORS<br>DL-6178—OTIS WILLIAMS          |
| SAVINA                                                            | Rains Came                                                                           | 46 73<br>★ME-71375—BIG BOPPER                                    | 56 46                                                                | 75—Love Makes<br>The World                                         | 93—Come On<br>Let's Go                           |
| 11—Whole Lotta<br>Lovin'                                          | ★KA-231—RAYMOND LEFEVRE<br>★KA-235—JANE MORGAN<br>VE-10152—DALIDA                    | 42-Mr. Success                                                   | 60—Guaglione                                                         | Go Round                                                           | 73 66                                            |
| 21 28                                                             |                                                                                      | 31 31<br>*CA-4070-FRANK SINATRA                                  | 45 40                                                                | 58 53<br>CA-3997—T. ERNIE FORD                                     | 94—Yellow Bird                                   |
| *IM-5553-FATS DOMINO                                              | 27—Come Prima<br>27 44                                                               | 43—Love You                                                      | OD-101-POLA<br>VE-10152-DALIDA<br>*VI-7337-PEREZ PRADO               | ★VI-7353—PERRY COMO                                                | 98 —                                             |
| 12—Bimbombey                                                      | CA-4091—LES 8AXTER<br>CA-4102—RALF 8ENDIX<br>★CO-41275—POLLY 8ERGEN                  | Most Of All                                                      | 61—Fallin'                                                           | 76—Peek-A-Boo                                                      | CO-41294—NORMAN LUBOFF<br>*DO-15858—MILLS BROS.  |
| *RO-4116-JIMMIE RODGERS                                           | CO-41264-MARINO MARINI/                                                              | 63 81<br>★KE-2008—SAM COOKE                                      | 48 45<br>★MG-12713CONNIE FRANCIS                                     | +JZ-846-CADILLACS                                                  | 95—Love Look                                     |
| 13—That Old                                                       | *DE-30777-DOMENICO<br>MODUGNO                                                        | 44-I'll Remem-                                                   | 62—Flamingo                                                          | 77—So Much                                                         | Away                                             |
| Black Magic                                                       | KA-245—UM8ERTO<br>LO-1840—MANTOVANI<br>★ME-71327—TONY DALARDO<br>UA-149—ENZO STUARTI | ber Tonight                                                      | L'Amore                                                              | 81 84<br>★EN-1036-LITTLE ANTHONY                                   | CO-41298-TONY 8ENNETT<br>CR-62064-ROSEMARY       |
| ★CA-4063—LOUIS PRIMA &<br>KEELY SMITH                             |                                                                                      | 37 36<br>*DO-15840-PAT BOONE                                     | 59 64<br>★ME-71369—GAYLORDS                                          | & IMPERIALS                                                        | CLOONEY                                          |
| 14-Love Is All                                                    | 28—Turvy II<br>42 95                                                                 | 45—Mocking Bird                                                  | o3—Jealous                                                           | 78—Tunnel<br>Of Love                                               | 96—Save My Soul                                  |
| We Need                                                           | +LV-5013-COZY COLE                                                                   | 52 48<br>*CO-41266—FOUR LADS                                     | Heart 60 68                                                          | 78 67                                                              | ★CC-493—JACK SCOTT                               |
| EP-9289-JIMMY BREEDLOVE                                           | 29—Cannonball                                                                        | 46-Need You                                                      | CO-41278-LES PAUL &                                                  | +CO-41252—DORIS DAY                                                | 97—All American                                  |
| *MG-12722-TOMMY EDWARDS<br>MK-140-BARRY FRANK                     | 19 19<br>+ JA-1111-DUANE EDDY                                                        | 43 34                                                            | DO-15853-FONTANE                                                     | 79—Manhattan<br>Spiritual                                          | Boy                                              |
| 15—It's All In                                                    | 30—Philadelphia,                                                                     | DO-15843—JEFF STEVENS<br>★GY-2001—DONNIE OWENS                   | KI-5166—IVORY JOE HUNTER<br>LO-1837—AL MORGAN<br>★WB-5008—TAB HUNTER |                                                                    | ★FR-835—BILL PARSONS                             |
| The Game                                                          | U.S.A.                                                                               | 47—Love Of                                                       |                                                                      |                                                                    | 98—You Cheated                                   |
| ★MG-12688—TOMMY EDWARDS                                           | 33 50<br>★CC-492—NU-TORNADOS<br>CR-62054—ART LUND                                    | My Life                                                          | Are You                                                              | 80—Coquette                                                        | 69 51<br>★DO-15805SHIELDS<br>DX-500SLADE5        |
| 16—A Lover's                                                      | DO-15865-MILTON DeLUGG                                                               | 50 75<br>★CD-1355EVERLY BROS.                                    | Breaking                                                             | +IM-5553-FATS DOMINO                                               | ME-71345-DEL VIKINGS                             |
| Question                                                          | 31—I Want To Be                                                                      | 48—Donna                                                         | Now 55 60                                                            |                                                                    | 99—Never Before                                  |
| 22 23<br>★AT-1199CLYDE McPHATTER                                  | Happy, Cha<br>Cha                                                                    | 89 99                                                            | TP-395-JOHNNY LOVE                                                   | body<br>75 79                                                      | ★MG-12738—CONNIE FRANCIS<br>MG-12741—MORTY CRAFT |
| 17-Queen Of                                                       | 32 38                                                                                |                                                                  | 65—Tears On                                                          | +L1-55166-EDDIE COCHRAN                                            |                                                  |
| The Hop                                                           | ★DE-30790WARREN<br>COVINGTON &<br>T. DORSEY ORCH.                                    | Robin                                                            | My Pillow<br>47 39                                                   | 82—All Alone                                                       | 100—It's Just<br>About Time                      |
| 12 12 12<br>★AC-6127—8088Y DARIN                                  | ★GA-1020-ENOCH LIGHT &<br>LIGHT 8RIGADE                                              | 39 29                                                            | +EN-1027-LITTLE ANTHONY & IMPERIALS                                  | 86 71<br>★FS-8538—TERRI 5TEVENS<br>KA-250—RUSS HAMILTON            | *SU-309—JOHNNY CASH                              |
| * INDICATES BEST SELLING                                          | RECORD OR RECORDS.                                                                   |                                                                  |                                                                      | SEE CODE FOR RECORD CON                                            |                                                  |

SEE CODE FOR RECORD COMPANY NAMES ON PAGE 6

and other Christmas Songs.

|                                                                                                                                                                                                                                                | source Cash                                                                                                                                                                                                                                                     | - Consideration of the second                                                                                                                                                                                                                                        | TUKE I<br>(PLUS                                                                                                                                                                                                                   | NATIO<br>OP<br>CR<br>BOX TU<br>THE NEXT 2                                                                                                                                                                                                                                                                            | J <b>NES</b>                                                                                                                                                                                                                                                                 |
|------------------------------------------------------------------------------------------------------------------------------------------------------------------------------------------------------------------------------------------------|-----------------------------------------------------------------------------------------------------------------------------------------------------------------------------------------------------------------------------------------------------------------|----------------------------------------------------------------------------------------------------------------------------------------------------------------------------------------------------------------------------------------------------------------------|-----------------------------------------------------------------------------------------------------------------------------------------------------------------------------------------------------------------------------------|----------------------------------------------------------------------------------------------------------------------------------------------------------------------------------------------------------------------------------------------------------------------------------------------------------------------|------------------------------------------------------------------------------------------------------------------------------------------------------------------------------------------------------------------------------------------------------------------------------|
| 1                                                                                                                                                                                                                                              | TOM DOO<br>KINGSTON<br>CA-4049—Kingston                                                                                                                                                                                                                         | TRIO                                                                                                                                                                                                                                                                 |                                                                                                                                                                                                                                   |                                                                                                                                                                                                                                                                                                                      | Pos. Last<br>Week                                                                                                                                                                                                                                                            |
| 2                                                                                                                                                                                                                                              | TO KNOW<br>TEDDY BEA<br>DR-503—Teddy Bea                                                                                                                                                                                                                        | RS                                                                                                                                                                                                                                                                   | CA-4069—Eve<br>RO-4107—Cat                                                                                                                                                                                                        | Kingsley                                                                                                                                                                                                                                                                                                             | 3                                                                                                                                                                                                                                                                            |
| 3                                                                                                                                                                                                                                              | IT'S ONLY<br>CONWAY TV<br>MG-12677—Conway                                                                                                                                                                                                                       | VITTY                                                                                                                                                                                                                                                                | DB-101—Jimm                                                                                                                                                                                                                       | ny Starr                                                                                                                                                                                                                                                                                                             | 2                                                                                                                                                                                                                                                                            |
| 4                                                                                                                                                                                                                                              | BEEP BEEP<br>PLAYMATES<br>RO-4155—Playmates                                                                                                                                                                                                                     | 5                                                                                                                                                                                                                                                                    |                                                                                                                                                                                                                                   |                                                                                                                                                                                                                                                                                                                      | 5                                                                                                                                                                                                                                                                            |
| 5                                                                                                                                                                                                                                              | ONE NIGH<br>ELVIS PRES<br>VI-7410—Elvis Presi                                                                                                                                                                                                                   | SLEY                                                                                                                                                                                                                                                                 |                                                                                                                                                                                                                                   |                                                                                                                                                                                                                                                                                                                      | 6                                                                                                                                                                                                                                                                            |
| 6                                                                                                                                                                                                                                              | TOPSY (PA<br>COZY COLE<br>LV-5003—Cozy Cole                                                                                                                                                                                                                     | ART II)                                                                                                                                                                                                                                                              | LV-5007—Cozy                                                                                                                                                                                                                      | y Cole & Sovina                                                                                                                                                                                                                                                                                                      | 4                                                                                                                                                                                                                                                                            |
| 7                                                                                                                                                                                                                                              | LONESOMI<br>RICKY NEL:<br>IM-5545—Ricky Nels                                                                                                                                                                                                                    | SON                                                                                                                                                                                                                                                                  |                                                                                                                                                                                                                                   | -                                                                                                                                                                                                                                                                                                                    | 7                                                                                                                                                                                                                                                                            |
| 8                                                                                                                                                                                                                                              | I GOT STU<br>ELVIS PRES<br>VI-7410—Elvis Presle                                                                                                                                                                                                                 | SLEY                                                                                                                                                                                                                                                                 |                                                                                                                                                                                                                                   |                                                                                                                                                                                                                                                                                                                      | 9                                                                                                                                                                                                                                                                            |
| 9                                                                                                                                                                                                                                              | IT'S ALL I<br>TOMMY ED<br>MG-12688—Tommy I                                                                                                                                                                                                                      | WARDS                                                                                                                                                                                                                                                                | AME                                                                                                                                                                                                                               |                                                                                                                                                                                                                                                                                                                      | 8                                                                                                                                                                                                                                                                            |
| 10                                                                                                                                                                                                                                             | PROBLEMS<br>EVERLY BRO<br>CD-1355—Everly Bro                                                                                                                                                                                                                    |                                                                                                                                                                                                                                                                      |                                                                                                                                                                                                                                   |                                                                                                                                                                                                                                                                                                                      | 14                                                                                                                                                                                                                                                                           |
| NEED<br>12) TO K<br>TO L<br>13) SMOI<br>YOUF<br>14) TEA<br>CHA.<br>15) QUEE<br>16) THE<br>17) I GO                                                                                                                                             | NOW HIM IS<br>OVE HIM.<br>(E GETS IN<br>EYES.<br>FOR TWO CHA<br>N OF THE HOP.<br>END.<br>T A FEELING.<br>OLD BLACK                                                                                                                                              | <ol> <li>CANNOR</li> <li>BIMBOM</li> <li>BIMBOM</li> <li>CALL M</li> <li>CALL M</li> <li>WHOLE<br/>LOVIN'.</li> <li>A LOVEI</li> <li>A LOVEI</li> <li>QUESTIO</li> <li>THE DA'<br/>RAINS C</li> <li>WALKIN</li> <li>THE WC<br/>OUTSIDE</li> </ol>                    | BEY.<br>E.<br>LOTTA<br>X'S<br>N.<br>Y THE<br>CAME.<br>G ALONG.<br>PRLD                                                                                                                                                            | 29) COME<br>30) I'LL W<br>31) NEED<br>32) POOR<br>33) THERE<br>HEART<br>34) I WA                                                                                                                                                                                                                                     | IN' ROBIN.<br>PRIMA.<br>/AIT FOR YOU.<br>YOU.<br>BOY.<br>E GOES MY<br>T.<br>NT TO BE<br>Y CHA CHA.                                                                                                                                                                           |
| AA—AAMA<br>AC—Atco<br>AE—Ace<br>AF—Audio<br>Fidelit<br>AG—Argo<br>AL—Aladd<br>AN—Abacl<br>AO—Apoll<br>AP—ABC-<br>Param<br>AR—Arrow<br>AT—Atlan<br>AW—Arwi<br>BA—Baton<br>BB—Back<br>BG—Bigto<br>BI—Big B<br>BR—Brunss<br>BT—Bethla<br>CA—Capit | CE—Coed<br>y CG—Challenge<br>CH—Chess<br>in CI—Casino<br>r CK—Checker<br>o CL—Colonial<br>CM—Cameo<br>ount CN—Chancellor<br>CO—Columbia<br>tic CR—Coral<br>n CS—Class<br>CY—Crystalette<br>DA—Dana<br>Beat DB—Debbie<br>o DD—Dale<br>DE—Decca<br>vick DF—Del Fi | DO—Dot G<br>DR—Dore DT—Dooto G<br>DT—Dooto G<br>DU—Duke G<br>DX—Domino G<br>EA—Eagle G<br>EM—Ember H<br>EN—End H<br>ER—Era H<br>EW—East-West I<br>EX—Excello J<br>FA—Fargo J<br>FA—Fargo J<br>FA—Fargo J<br>FI—Fiesta J<br>FI—Fiesta K<br>FO—20th-Fox K<br>FP—Flip K | X—Fox<br>A—Grand<br>Award<br>iL—Glory<br>N—GNP<br>O—Gone<br>Y—Guyden<br>A—Hanover<br>IZ—Herald<br>IV—Hunt<br>IY—Hickory<br>M—Imperial<br>A—Jamie<br>P—Jackpot<br>IU—Jubilee<br>Z—Josie<br>Z—Josie<br>I—Kang<br>I—King<br>A—Laurie | LK—Lark<br>LO—London<br>LV—Love<br>ME—Mercury<br>MG—MGM<br>MI—Mira<br>MK—Mark<br>MN—Monument<br>MO—Modern<br>NA—Nasco<br>DD—Omega Disk<br>DJ—OJ<br>DC—Omega Disk<br>DJ—OJ<br>DK—Okeh<br>PA—Paris<br>PE—Peacock<br>PH—Sam Phil-<br>lips, Int.<br>PI—Pailette<br>PX—Pet<br>RI—Rip<br>RO—Roulette<br>RP—RPM<br>SA—Savoy | SB—Sunbeam<br>SE—Sue<br>SF—Surf<br>SP—Specialty<br>SU—Swan<br>TE—Tender<br>TI—Tico<br>TN—TNT<br>TP—TeePee<br>UA—United<br>Artists<br>UN—United<br>VA—Vanguard<br>VE—Verve<br>VI—RCA Victor<br>VJ—Vee Jay<br>VK—Vik<br>VP—Vip<br>VU—Vulcan<br>WB—Warner<br>Bros.<br>WO—Wonder |