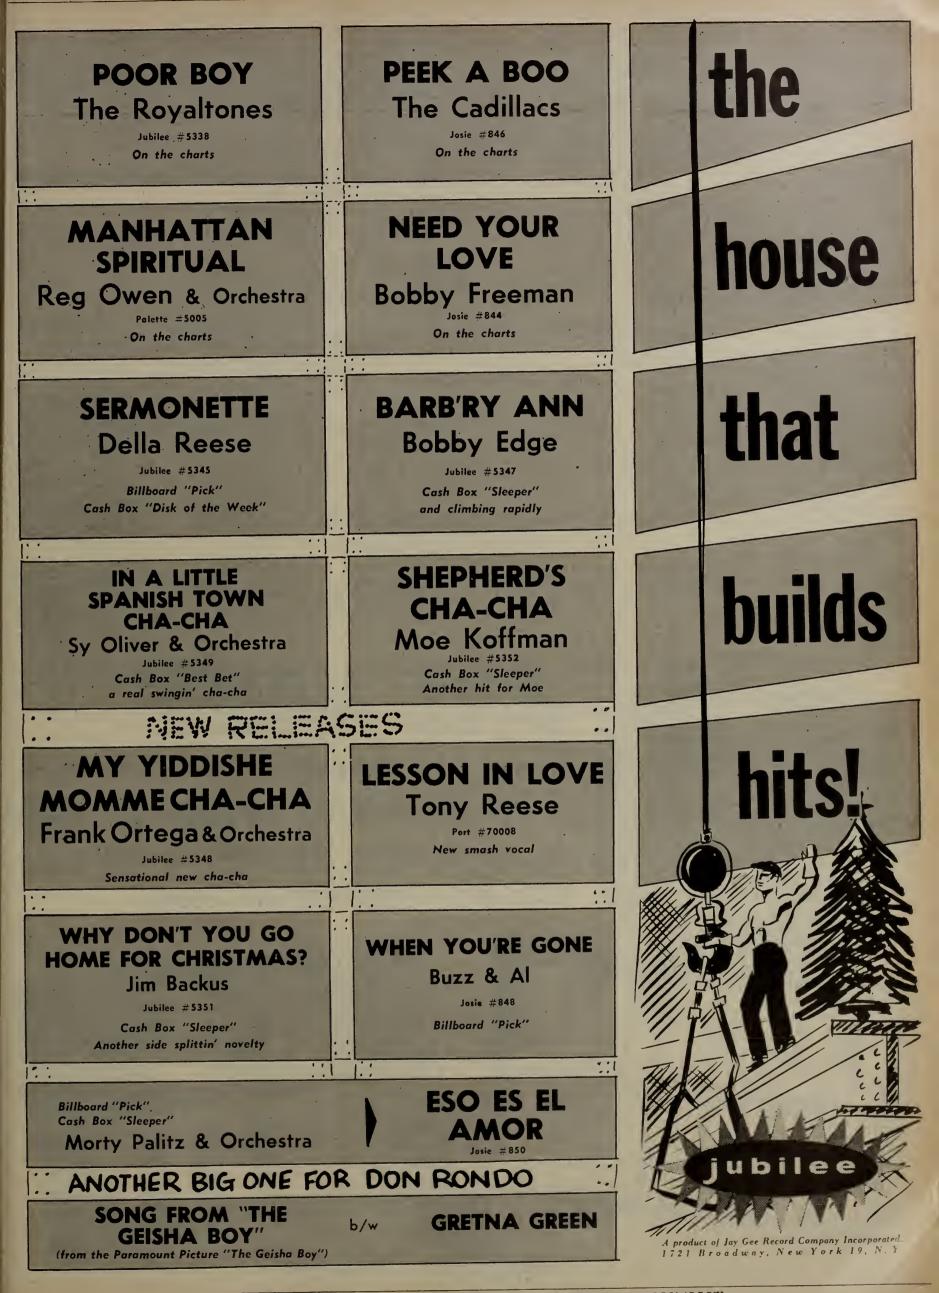

D-Baton Rouge, La., Jim Turner returns to WSPT-Stevens Point, Wisc. with a promotion to Program and Music Director. . . Station WAME-Miami, Fla. boasts a number of new recruits: Frank D. Ward leaves his Program Directing position at WAKR-Cleve-land, Ohio to take over the same job with WAME-. Gary Smith comes to the station from WVET-Rochester, N.Y. Smith will be the Music to the station from WVET-Rochester, N.Y. Smith will be the Music Director for WAME, and Fred Hohl, former personality with KVII-TV-Amarillo, Texas, will take over the "Mayhem in the Ayem" show. The station is now located in Miami's Chamber of Commerce Building. . . . Alan Field (WTOR-Torrington, Conn.) reports he was recently upped to

Bob Chase becomes the new morning deejay on the outlet WQAM-

\*

The Cash Box, Music



| The Cash Box, Music                                    | Page                    | 28                                                       |                    |                                                                              | December 13                                     | 3, 1958                 |
|--------------------------------------------------------|-------------------------|----------------------------------------------------------|--------------------|------------------------------------------------------------------------------|-------------------------------------------------|-------------------------|
| The Records                                            |                         | TA TH                                                    | E WORL