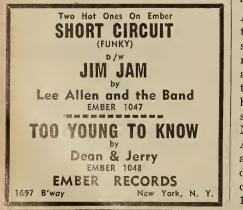

playing records and will retail for \$9.96 monaural and \$11.90, stereo. The album is a companion to another Vanguard-Bach Guild set, Vivaldi's "L'Estro Armonico", also a two-for-three buy. The Vivaldi will be announced for Stereolab release, at a similar price scale, in the near future.

Vanguard's regular release also features the third album cut for the label by Denis Matthews, British pianist. With members of the Vienna Konzerthaus Quartet, he plays Schubert's "Trout" Quintet. Disk is available in both monaural or on Stereolab.

### "Tom Thumb" Party

NEW YORK-MGM Records and Pictures treated New York deejays and their children to a special screening of the forthcoming "Tom Thumb" flick and held a Christmas Party afterwards at the Loew's Theatre in Manhattan last Saturday afternoon.



#### Wizz And Cue-P Formed

NEW YORK-The formation of of Wizz and Cue-P Records was announced last week by Jack Waltzer, prexy and treasurer of the parent firm, W.S.F., Inc. Monte Freed is v.p.; Irving Spice, secretary.

Artists signed to the labels include Joe Allegro, the Radiants, the Tartans, the Quarter Notes, Billy Brando, Terry Corin, Randy Palmer, Carmen Taylor, Lou Picardi, Harvey Allen, and Treb-Plank and his Screwdrivers.

Already released on the Wizz label are Joe Allegro's "Voice In The Choir"; Lou Picardi's "16 & Lonely"; Billy Brando's "The Magic Record"; and the Radiants' "Ra-Cha-Cha-Cha". Current releases on the Cue-P tag include Terry Corin's "Our First Love" and the Tartans' "My Little Sugar".



"Pretend" and Mercury Recording Artist, Orchestra Leader Ralph Marterie i