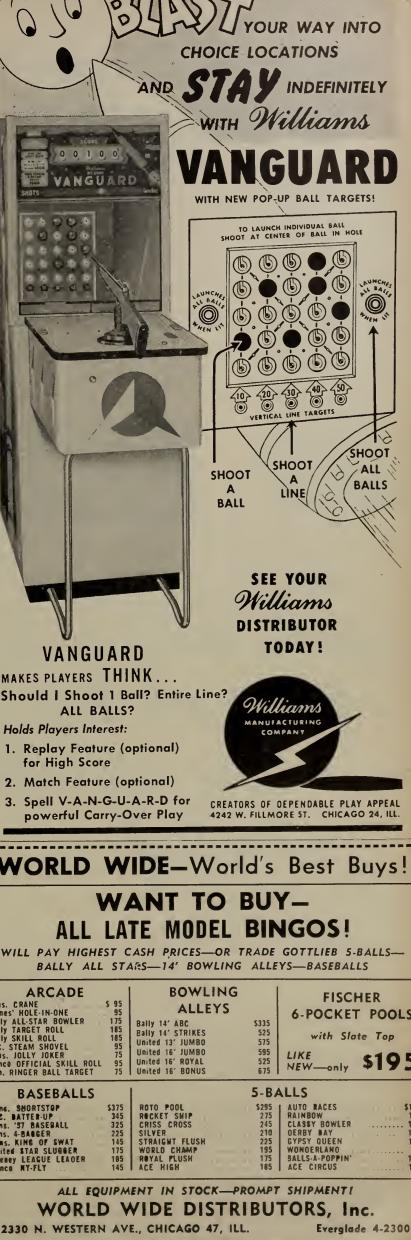

alties, add the wife of C. R. Brewer, O'Connor Dist. Co. She recently broke her arm. . . . Tony Pastor, Bob Crosby and their bands will headline the mammoth Shinola show coming to Dallas Dec. 12. The majority of the show's talent will be comprised of many of the nation's top rock 'n' roll artists. . . . Seen along coinrow the past week: John McGee, Buffalo; Gene Turnbull, Stanford; E. C. Armond, Longview; Jim Garrett and Harold Strange, Temple; Buddy Clem, Paris; C. P. King, Mineral Wells; Vernon Feemster, Knox City; W. B. Moseley, Paris; Walter Wiggins, Mc-Kinney; and Fred Ellis, Waco. . . . RCA recording sensation Van Cliburn performed a concert before 4,270 in Dallas Saturday night. Patrons agreed Cliburn proved equal to his billing.

Western Distr. Shows Rock-Ola Line



December 13,





If you are reading someone else's copy of The Cash Box why not mail this coupon today

THE CASH BOX 1721 BROADWAY NEW YORK 19, N. Y.

CITY

Enclosed find my check.

\$15 for a full year (52 weeks) subscription \$30 for a full year (outside United States) \$45 for a full year (Airmail outside U.S.)

| FIRM    |      |      |  |  |   |   |   |    |  |   |    |   |   |   |  |  |  |  |
|---------|------|------|--|--|---|---|---|----|--|---|----|---|---|---|--|--|--|--|
| ADDRESS |      |      |  |  |   |   |   |    |  |   |    |   |   |   |  |  |  |  |
| CITY    | <br> | <br> |  |  | Ζ | C | 1 | IE |  | S | T, | A | T | E |  |  |  |  |



Page 74

#### **Coinmen Raising Funds For Nat'l Catholic Community** Service — U.S.O. Canteen **EASTERN FLASHES-**

Operators visiting along coinrow this