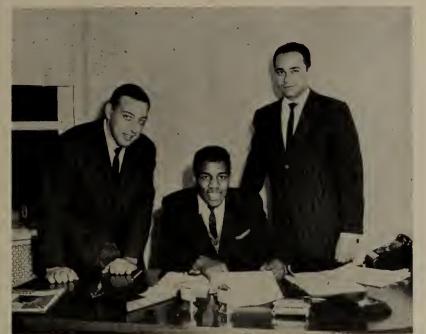

Sam Clark, President of ABC-Paramount Records, holds a gold record and Larry Newton (standing right), National Sales Manager for the diskery, smiles proudly as they are surrounded by the Elegants, whose sales for "Little Star" have reached the million mark. The Elegants helped launch ABC-Paramount's subsidiary label, Apt, in great manner when their first record turned ont to be so strong a smash.