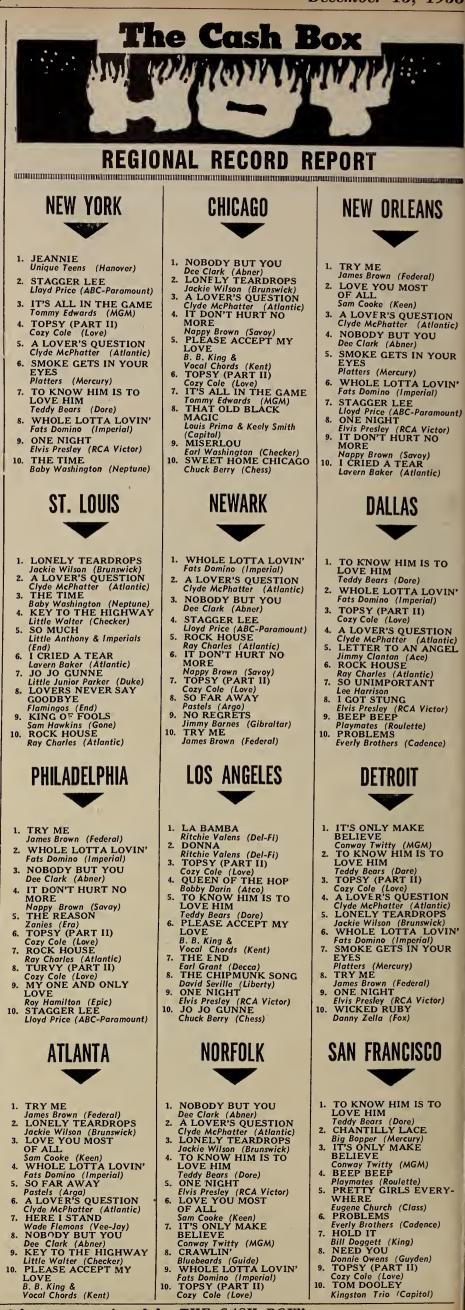

o's "Voice In The Choir"; Lou Picardi's "16 & Lonely"; Billy Brando's "The Magic Record"; and the Radiants' "Ra-Cha-Cha-Cha". Current releases on the Cue-P tag include Terry Corin's "Our First Love" and the Tartans' "My Little Sugar".



"Pretend" and Mercury Recording Artist, Orchestra Leader Ralph Marterie is no exception. Marterie was so elated over the success of his current recording, "Pretend Cha-Cha", and the recent pacting of his band as the official Marlboro Orchestra, that he decided to celebrate by taking a spin around town. Parked in front of Mercury's offices was Vice-President Art Talmadge's antiquated Model-T and with Talmadge's antiquated inducer and with Talmadge holding on for dear life, Ralph "raced" around Chi-cago, "Pretending" that he was in the 1929, 500 Mile Race.



"Only those records best suited for commercial use are reviewed by THE CASH BOX"

Everyone likes to

- HERE I STAND Wade Flemons (Vee-Jay)
   NOBODY BUT YOU Dee Clark (Abner)
   KEY TO THE HIGHWAY Little Walter (Checker)
   PLEASE ACCEPT MY LOVE
   B. R. King S

B. B. King & Vocal Chords (Kent)

9. 10.

8.

CRAWLIN' Bluebeards (Guide) WHOLE LOTTA LOVIN' Fats Domino (Imperial) TOPSY (PART II) Cozy Cole (Love)

| The                            | Cash Box, Music                                         |                                           |       |                                                             | Pag               | e 53