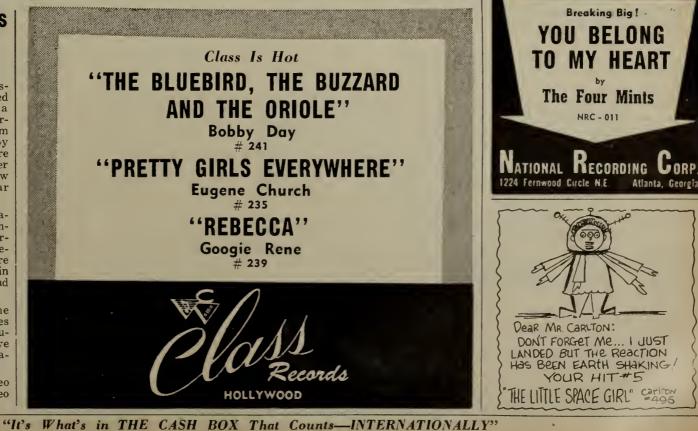

#### "THE BLUEBIRD, THE BUZZARD AND THE ORIOLE" (2:15) [Recordo BMI—Thomas] "ALONE TOO LONG" (2:20) [Recordo BMI-Byrd] BOBBY DAY (Class 241)

• Bobby Day, who smashed thru with flying colors with his "Rockin' Robin", should have another huge money-maker in his latest releasemoney-maker in his latest release— again a rockin' effort about our feathered friends. Titled "The Blue-bird, The Buzzard & The Oriole", the side is a torrid beat-filled, hand-clapping effort about a wild record hop for the birds. Cute lyric. Great dance item kids'll love. Flip, "Alone Too Long" is a latin beat rocker. Top half is the big one.