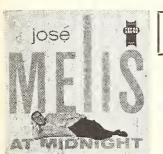

# The Cash Box

**VOLUME XIX – NUMBER 45** 

JULY 26, 1958

Pictured backstage at the Jack Paar show are (left to right) Sidney Siegel, President of Secco Records, pianist Jose Melis and Abbott Lutz, Seeco's sales manager. Melis, with two best selling albums, "Tonight" and "Melis At Midnight", has spearheaded the drive by Seeco to break into the American pop market after seventeen years as a leader in Latin recordings.