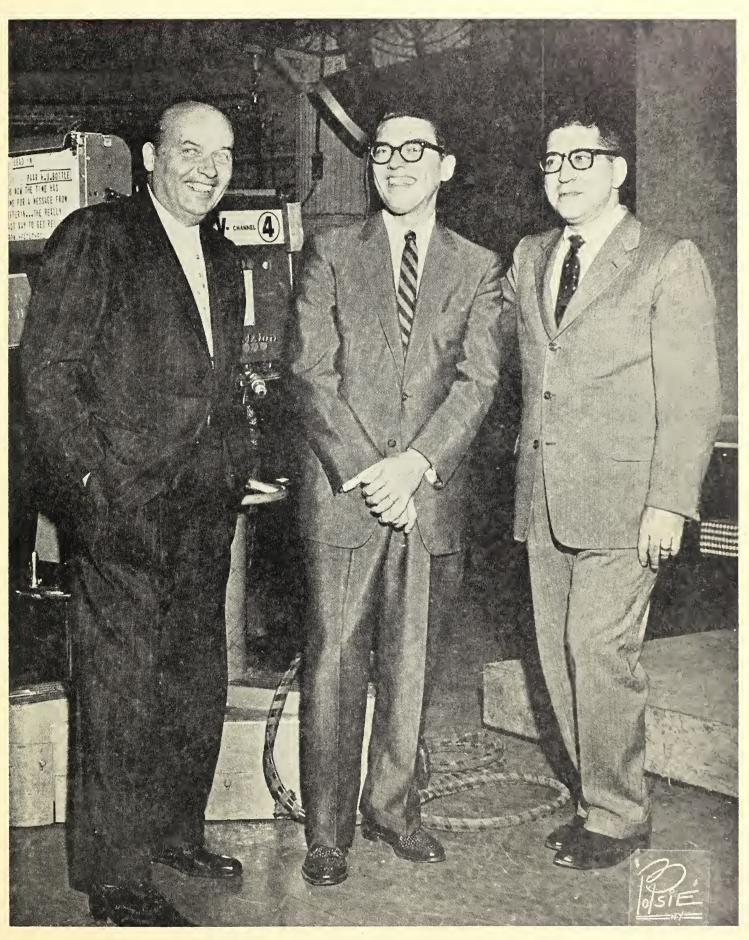

# The Cash Box

**VOLUME XIX – NUMBER 45** 

JULY 26, 1958

Pictured backstage at the Jack Paar show are (left to right) Sidney Siegel, President of Secco Records, pianist Jose Melis and Abbott Lutz, Seeco's sales manager. Melis, with two best selling albums, "Tonight" and "Melis At Midnight", has spearheaded the drive by Seeco to break into the American pop market after seventeen years as a leader in Latin recordings.