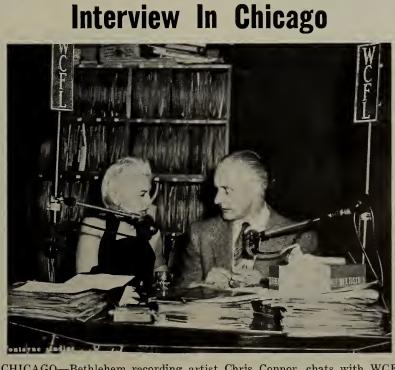

CHICAGO—Bethlehem recording artist Chris Connor, chats with WCFL's Lin Burton, during a recent interview in Burton's own "Steak House" restaurant in Chicago. The two Chris Connor albums, "Lullaby For Lovers" and "Lullaby of Birdland," are among the fastest selling LP's in the jazz field.