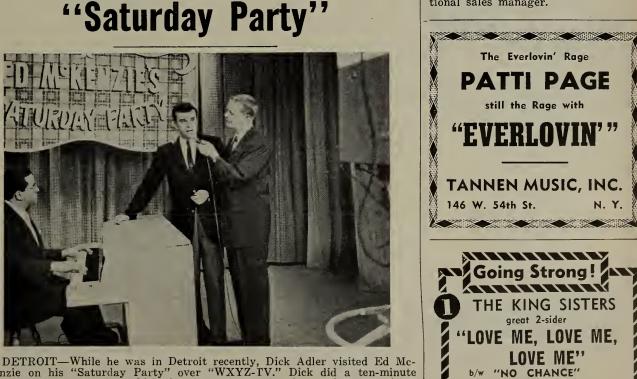

JOE FOLEY

"YOUNG & FOOLISH"

"DON'T LET THIS NIGHT GET AWAY"

Jubilee #5182

JUBILEE RECORD CO., Inc.

315 W. 47th St., N. Y. N. Y

DETROIT—While he was in Detroit recently, Dick Adler visited Ed Mc-Kenzie on his "Saturday Party" over "WXYZ-TV." Dick did a ten-minute stint on the show during which time he reviewed the rise of the songwriting team of Adler and Ross from their very first hit "Rags To Riches" up to and including all the top songs from the Broadway musical "Pajama Game." Adler and Ross will be represented on Broadway with a new musical this Spring called "Damn Yankees," which trade rumors say has an even greater score than their first musical their first musical.