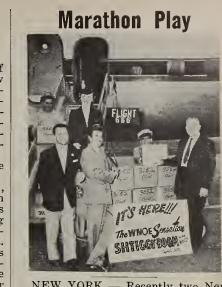

Apologetically yours Bruno

NEW YORK — Recently two New Orleans disk jockeys barricaded them-selves in the transmitter of Radio Station WNOE and continually played The Nuggets' Capitol recording of "Shtiggy-Boom" for 58 hours, 21 min-utes and 31 seconds. This caused na-tion-wide attention and resulted in front page newspaper coverage throughout the country. Photo above shows WNOE disk pockeys Bill Stan-ley and Bill Elliott welcoming the ar-rival of badly needed "Shtiggy-Boom" records from Capitol's Scranton plant. Directly behind the boys is Delta C&S stewardess, Carol Ahlstrom, who helped transport this valuable cargo. To the extreme right is Capitol's dis-tributor, Mel Mallory.