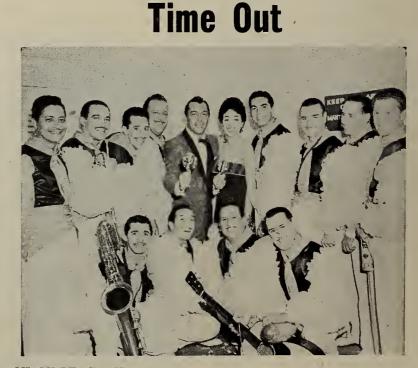

# **Rehearsing the Band**

CHICAGO—Because David Carroll is unable to take his band out on the road due to Mercury Record duties, Jerry Mercer will be fronting it when it goes out. Above, Carroll is shown rehearsing the band, which currently has a hot record in "Melody Of Love."