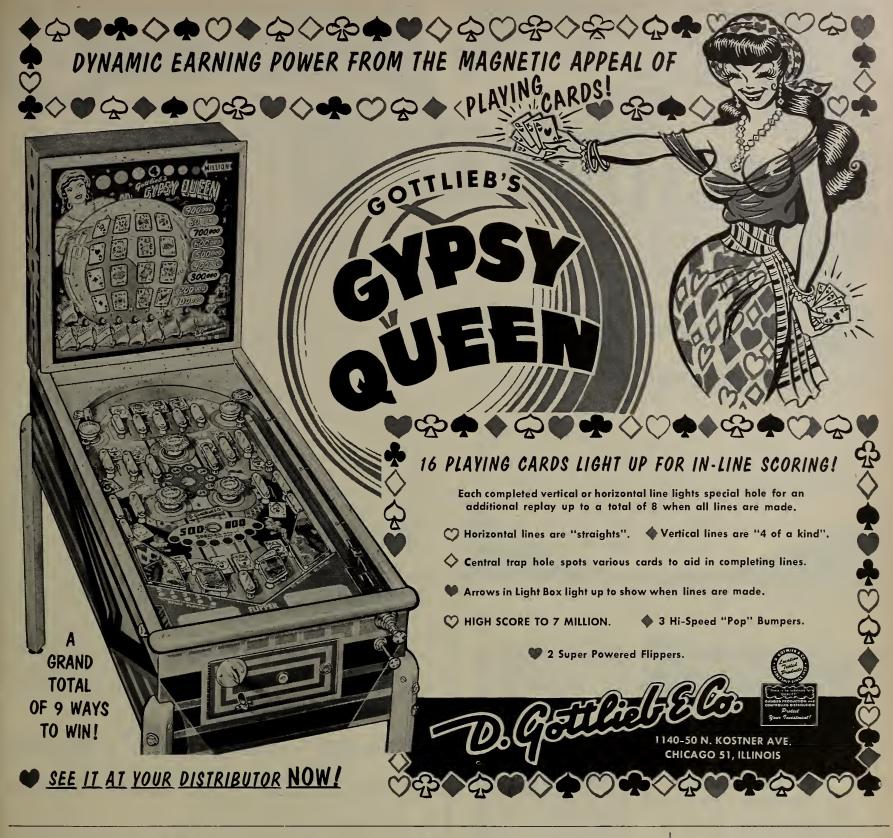

his ABC team with 535. Morry Pomeranse trailed slightly with 510. Ed Cicero was high for Coral for the second straight week, this time with a score of 485.

"Mercury took the only sweep of the evening, winning three from Pascke. "Red" Losasso was high for Mercury with 546, high for men. Trailing right behind was Fred Sipiora with 501. Ray Gallet, just back from Florida got back into the swing of things by leading his teammates with a 501 score.

nis teammates with a 501 score. Melody Music took two from West-ern Automatic. Vic Jaccino, Sr. led his team once again, with 509, West-ern's high bowler was Bill Nyland, 459. Gillette went back into the winning column again by taking two games from Star Music. Gillette's leader was Hank Leonarczyk, 459. Charley Alesi led the Star team with 436.



## George Miller Asks Music Ops to Support "Miss Juke Box" Contest **Says It Will Give Industry Deserving Publicity**

LOS ANGELES-George A. Miller, president of the Music Operators of America, this week called upon the music operators to give their fullest support and cooperation to the RCA Victor Company 'Miss Juke Box' contest.

"Though we have discussed such a contest for many years, this is the first time it has become a reality," said Miller. "This contest will go a long way toward making new young recording stars, and at the same time will give the automatic phonograph industry the type of publicity it so rightly deserves."

The rules for the RCA Victor con-

test are as follows: 1) Any coin oper-ator may submit entries, which will be judged on the basis of talent and beauty. 2) A