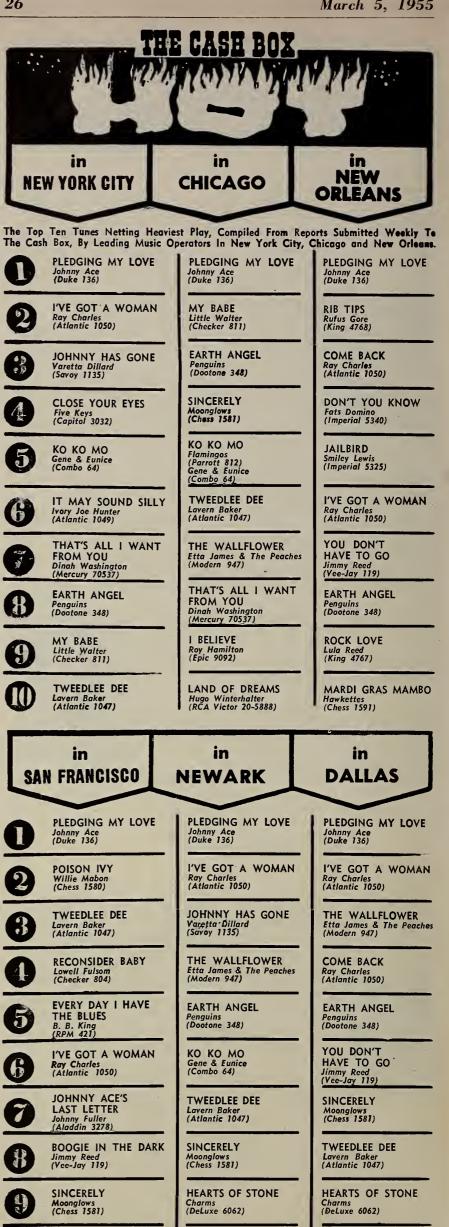

# Kids (And R & B) Are Here To Stay

The big question in the music business today is "How long will it last?" Every publisher, every A&R man, every writer and every artist is wondering how much longer rhythm and blues will continue with the intensity which it enjoys today.

It is our guess that it won't be very long.

By this we don't mean that rhythm and blues won't always be with us. It will. It will remain because it offers a type of music which people enjoy and want to listen to. It will remain because the kids especially go for the beat and respond to it.

But in our opinion, the current fury is nearing its end. Already major artists, who only a couple of weeks ago were scanning all R&B material for songs they could cover, now are very wary of any R&B material, feeling the trend has ended.

Last week also, Joe Carlton, A&R head of Victor, who was one of the first to recognize and take advantage of the **R&B** trend, stated flatly that he would do no more rhythm and blues records. Said Carlton, "It's not that I have anything against rhythm and blues. I grew up with it, love it and appreciate it. Moreover, I didn't hesitate to give an artist such as Perry Como "Ko Ko Mo" to do when the time was right for it. However, I think the time has arrived when different type songs will again be wholeheartedly accepted by the public. As far as RCA Victor is concerned, we will make our own trends."

That, it seems to us, expresses a good deal of the thinking among major company executives at the moment.

Of course, R&B has always been covered in pop and it always will be. As a result of the current trend, we will probably be more aware in the future of the great songs which are available to us from the rhythm and blues field. And just as in the days of Benny Goodman, Glenn Miller and Tommy Dorsey, the kids discovered a new beat which attracted them, so today they also have found a new beat in R&B. That doesn't mean however that it's ALL they want to hear.

Trends die when everybody tries to get in on the act.

That's what's happening now.

However, though we may go on to new trends, or no trends at all, the entire music business will have been enriched by our newly-found appreciation of R&B music.

From here on in, R&B will always be with us-not with the same intensity, fury and degree that we have it today —but with a steadiness which will always keep us on the lookout for likely material from the field.

If R&B is approached with intelligence, we should be able to enjoy in the future the best that it has to offer.