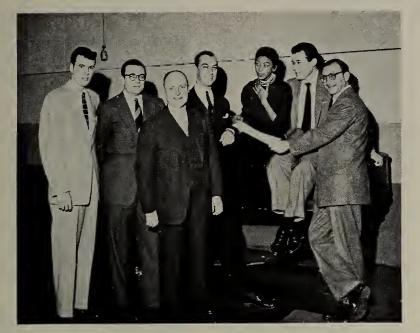

# "The Little Boy" Chosen As Center of Campaign By **Foundation For the Blind**

Left to right: Bill Buchanan, Monument Music (publisher of tune); Richard Maltby, Label X Recording Artist, writer of melody; Dr. Gregor Ziemer, Department of Public Education, American Foundation for the Blind; Robert Stringer, Writer of lyrics; Josephine Premice, Coral Recording Artist (cut the song); Bob Thiele, A&R Head, Coral Records; Dick Jacobs, Asst. to Bob Thiele, made arrangement for song.

NEW YORK—Coral Records an-nounced this week the special release of "THE LITTLE BOY", recorded by Josephine Premice, telling the tender story of a Little Boy who had seen the wind; the face of God, etc., but who is blind who is blind.

who is blind. Because of the song's inspired mes-sage, Dr. Gregor Ziemer, Department of Public Education, American Foun-dation for the Blind (The Helen Kel-ler Foundation), has chosen it to be the center of the Foundation's cam-paign. In a letter to all radio stations, Dr. Ziemer has requested the help of disk jockeys and program managers in supporting the Foundation's cam-paign by programming the disk as frequently as possible—and he has included a special one minute "spot" which may be used in conjunction with the playing of the disk. Dr. Ziemer states that sometimes

Dr. Ziemer states that sometimes the sighted must be educated—the blind people do not want pity. There are many experiences which all can share—and that is precisely the theme of the song, "THE LITTLE BOY". Biokend Makhy Label V: too we

of the song, "THE LITTLE BOY". Richard Maltby, Label X's top re-cording artist, wrote the melody for the song, but due to the publisher's committment to Coral, was not able to submit it to Label X. Maltby is currently riding high with "ST. LOUIS BLUES MAMBO", and "STAR DUST MAMBO", and is also the composer of "SIX FLATS UNFURNISHED". Dick's next record release is a real switch, too, "BEGIN THE BEGUINE MARCH" MARCH"

Bob Stringer, well known as a musician (formerly working with Johnny Green, at MGM Pictures), does a great deal of composing and conducting for television and film background. He wrote "THE LITTLE BOY" at the request of Bill Buchanan, the publisher—and this was the result of Bob's first lyric!

Bill Buchanan, known around Tin Pan Alley as "Boy Publisher," (he's just 24) believes this is one of the greatest songs he's heard . . . and is his current Number One plug. Bill's MONUMENT MUSIC is doing extremely well in the R&B and Pop field ("MAMBO BABY"—"HURTS ME TO MY HEART"—"HONEY BUNCH"— and currently, "FOR THE REST OF MY LIFE", recorded by Dakota Staton for Capitol Records.)

Release of "THE LITTLE BOY" coincides with Bill's 75th Anniversary —this week. To date, in just a little over a year, he has had 75 sides cut in the Pop & R&B field. Bill's glad to see that in the current R&B trend, a great song can still have the chance it needs by way of continued exposure.

And in response to the many requests, Bill is sending out the lyrics prepared as a poem, which disk jockeys can read in conjunction with the recording.