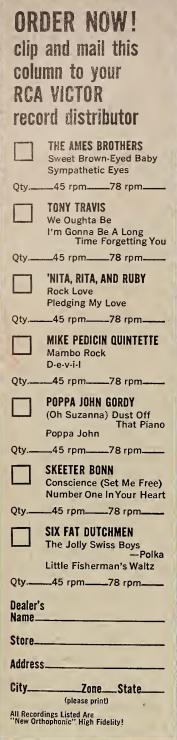

# THE CASH BOX

"SWEET BROWN-EYED BABY"

(2:45) [Malden ASCAP—Frisch, Roberts]

THE AMES BROTHERS (RCA Victor 20-6044; 47-6044)

lously successful "Naughty Lady of Shady Lane," the four Ames Broth-ers change the pace and come up with two top grade sides. One end "Sweet Brown-Eyed Baby," is a cute jumper sporting a catchy set of lyrics teamed with a tricky mel-ody. Excellent reading of a good ditty. Hugo Winterhalter sets up a lovely string backdrop on the coupling as the boys blend warmly on a lovely sentimental item tagged "Sympathetic Eyes." Beautiful bal-lad that'll steadily move toward the top. Another potent two-sider by the quartet.

"SYMPATHETIC EYES"

(2:29) [United ASCAP—Shirl, Drake]