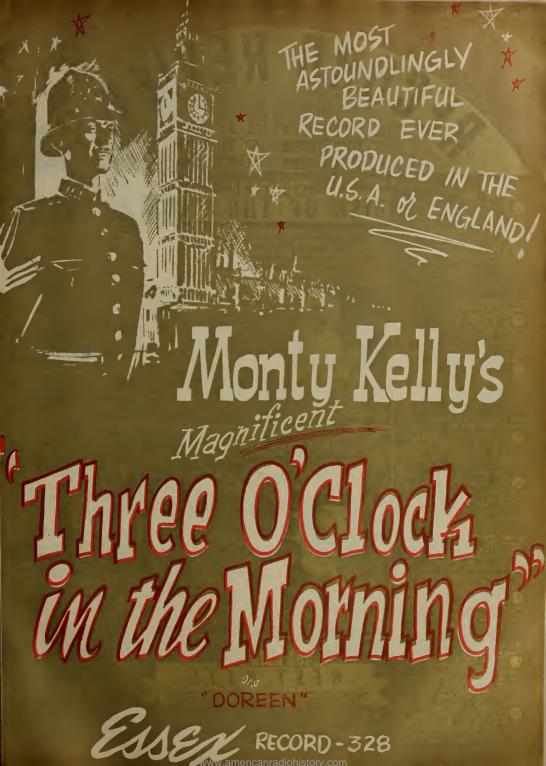

#### "THREE O'CLOCK IN THE MORNING" [Leo Feist ASCAP-Terris, Robeldo]

"DOREEN"

[Meadows ASCAP-Ackers, Skylar] MONTY KELLY ORCHESTRA

(Essex 328; 45-328)

MONTY KELLY

Still riding the heights of the charts with his outstanding version of "Tropicana," Monty Kelly fol-

lows through with another grade "A" instrumental that bids fair to reach right for the top. The tal-ented arranger and conductor takes hold of an ever popular piece material labeled "Three O'Clock In The Morning" and presents it in a unique and fascinating manner. The startling introduction is eye opening and sells the record right of the control of to come up with a penetrating and glowing sound. Looks like the next glowing sound. Looks like the next big instrumental. On the lower lid, the Kelly crew glides through a slow waltz number tagged "Dor-een." It's another lovely melody that makes good listening. The top deck is the side. Watch for it.