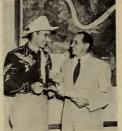

#### Frankie Laine In England

LONDON, ENGLAND-Frankie Laine, who scored such a tremendous success at the Palladium in England that he is being brought back in only a few weeks, the shortest period ever for a return engagement by an American artist, is pictured here with H. E. Webber, TV producer and Marcel Stellman, The Cash Box representative in England.