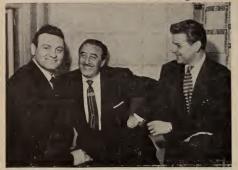

#### Frankie Laine In England

LONDON, ENGLAND-Frankie Laine, who scored such a tremendous success at the Palladium in England that he is being brought back in only a few weeks, the shortest period ever for a return engagement by an American artist, is pictured here with H. E. Webber, TV producer and Marcel Stellman, The Cash Box representative in England.